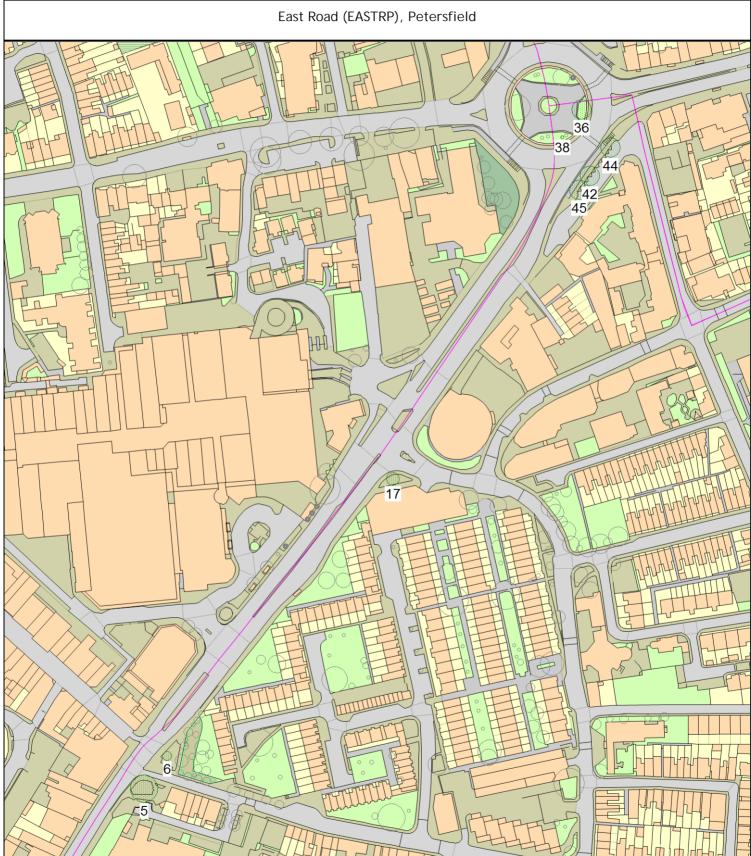

#### ARBORICULTURAL WORKS ORDER

Works Order

| Tree/Item code Species/Work required                                                                                                          | Rate        | Quantity         | Cost |
|-----------------------------------------------------------------------------------------------------------------------------------------------|-------------|------------------|------|
| Sgl/8 (300432) Maple (Field) (Acer campestre) (///bleat.daring.twig)<br>CPS Combined Proactive Specification                                  |             | 1 tree           |      |
| East Road (EASTRP), Petersfield                                                                                                               |             |                  |      |
| Sgl/5 (300656) Plane (London) (Platanus x hispanica) (///slime.scout.snap)<br>CPS Combined Proactive Specification                            |             | 1 tree           |      |
| Sgl/6 (300660) Plane (London) (Platanus x hispanica) (///mock.nurses.swear<br>CPS Combined Proactive Specification                            | -)          | 1 tree           |      |
| Sgl/17 (300668)Plane (London) (Platanus x hispanica) crnr St Matthews St<br>(///visa.laser.banana)CPSCombined Proactive Specification         |             | 1 tree           |      |
| Sgl/36 (300640) Plane (London) (Platanus x hispanica) ROUNDABOUT (///fo<br>CPS Combined Proactive Specification                               | nts.doll.st | tress)<br>1 tree |      |
| Sgl/38 (300780) Plane (Oriental) (Platanus orientalis) (///visual.unique.line<br>CPS Combined Proactive Specification                         | r)          | 1 tree           |      |
| Sgl/42 (300684) Plane (London) (Platanus x hispanica) corner with Newmark<br>(///random.gown.sides)<br>CPS Combined Proactive Specification   | et Rd       | 1 tree           |      |
| Sgl/44 (300676) Plane (London) (Platanus x hispanica) corner with Newmark<br>(///shark.others.values)<br>CPS Combined Proactive Specification | et Rd       | 1 tree           |      |
| Sgl/45 (300688) Plane (London) (Platanus x hispanica) corner with Newmark<br>(///slate.vocal.famous)<br>CPS Combined Proactive Specification  | et Rd       | 1 tree           |      |
| East Road Flats (EASTRO), Petersfield                                                                                                         |             |                  |      |
| Sgl/1 (000208) Lime (Silver) (Tilia tomentosa) ditton field (///eagles.hops.v<br>CPS Combined Proactive Specification                         | /enue)      | 1 tree           |      |
| Sgl/2 (000216) Lime (Silver) (Tilia tomentosa) (///plays.names.tins)<br>CPS Combined Proactive Specification                                  |             | 1 tree           |      |
| Sgl/3 (303524) Judas Tree (Common) (Cercis siliquastrum) OS FAZELY/Staffo<br>(///forks.softly.stole)<br>CPS Combined Proactive Specification  | ordshire Ga | ardens<br>1 tree |      |