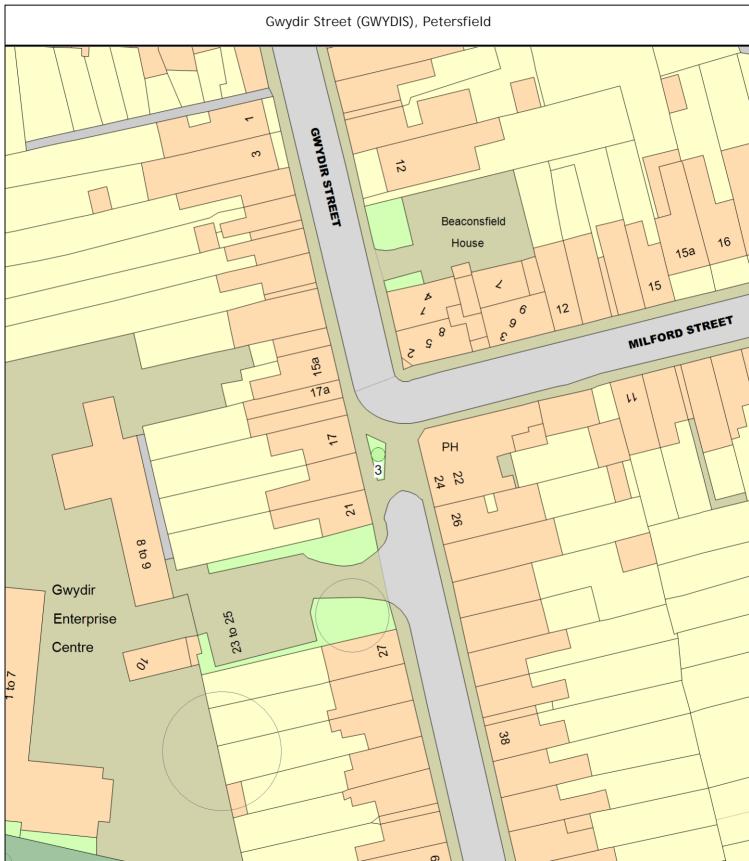

ARBORICULTURAL WORKS ORDER

Sheet: 13 of 41

Works Order

| Tree/Item code              | Species/Work required                                                                             | Rate       | Quantity              | Cost |
|-----------------------------|---------------------------------------------------------------------------------------------------|------------|-----------------------|------|
|                             | I                                                                                                 |            | 200.111               |      |
| Gwydir Street (GWY          | DIS), Petersfield                                                                                 |            |                       |      |
| SgI/3 (030202)              | Thorn (Fastigiate Hawthorn) (Crataegus monogyna 'Stricta')<br>(///insist.pretty.yours)            |            |                       |      |
| CPS Comb                    | ined Proactive Specification                                                                      |            | 1 tree                |      |
| Hooper Street (HOC          | PES), Petersfield                                                                                 |            |                       |      |
| Sgl/2 (301408)<br>CPS Comb  | Prunus (Unspecified) (Prunus species) OP 16 (///among.polite<br>ined Proactive Specification      | e.intro)   | 1 tree                |      |
| Sgl/3 (301412)              | Prunus (Fastigiate Cherry) (Prunus x hillieri 'Spire') OP 14 / 15<br>(///stores.sober.serve)      |            |                       |      |
| CPS Comb                    | ined Proactive Specification                                                                      |            | 1 tree                |      |
| Sgl/4 (301416)<br>CPS Comb  | Prunus (Fastigiate Cherry) (Prunus x hillieri 'Spire') OP 14 (///<br>ined Proactive Specification | /poppy.w   | iped.bags)<br>1 tree  |      |
| Sgl/5 (301420)<br>CPS Comb  | Prunus (Fastigiate Cherry) (Prunus x hillieri 'Spire') OP 13 (///<br>ined Proactive Specification | /drop.uni  | ty.crops)<br>1 tree   |      |
| Sgl/7 (301464)<br>CPS Comb  | Prunus (Fastigiate Cherry) (Prunus x hillieri 'Spire') (///chimp.<br>ined Proactive Specification | .cubs.duc  | ks)<br>1 tree         |      |
| Sgl/9 (301432)<br>CPS Comb  | Prunus (Fastigiate Cherry) (Prunus x hillieri 'Spire') (///turned<br>ined Proactive Specification | .narrow.   | thick)<br>1 tree      |      |
| Sgl/10 (301436)<br>CPS Comb | Prunus (Fastigiate Cherry) (Prunus x hillieri 'Spire') (///title.<br>ined Proactive Specification | rinse.forr | mat)<br>1 tree        |      |
| Sgl/11 (301440)<br>CPS Comb | Prunus (Fastigiate Cherry) (Prunus x hillieri 'Spire') (///glare ined Proactive Specification     | .axed.ass  | eerts)<br>1 tree      |      |
| Sgl/13 (301448)<br>CPS Comb | Prunus (Fastigiate Cherry) (Prunus x hillieri 'Spire') (///matc<br>ined Proactive Specification   | h.point.b  | less)<br>1 tree       |      |
| Sgl/14 (301450)<br>CPS Comb | Prunus (Fastigiate Cherry) (Prunus x hillieri 'Spire') (///tribes<br>ined Proactive Specification | s.became   | .basis)<br>1 tree     |      |
| Sgl/15 (301452)<br>CPS Comb | Prunus (Flowering Cherry) (Prunus 'Pink Shell') s/o 28 (///lif<br>ined Proactive Specification    | t.soup.fr  | eed)<br>1 tree        |      |
| Sgl/16 (301456)<br>CPS Comb | Amelanchier (Serviceberry) (Amelanchier laevis) OS 26 (///<br>ined Proactive Specification        | video.me   | thod.loves)<br>1 tree |      |