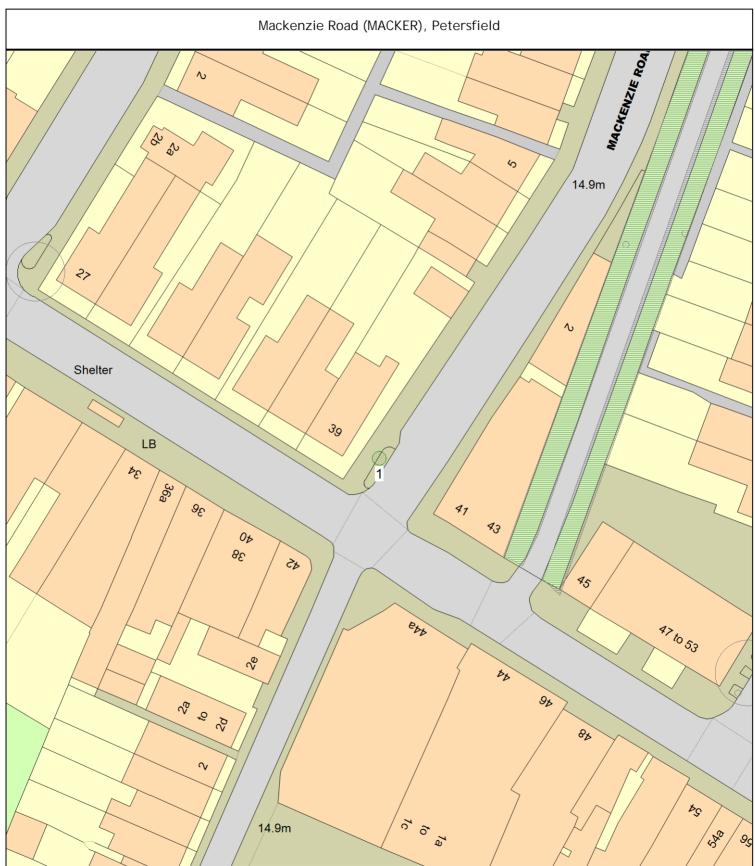

ARBORICULTURAL WORKS ORDER

Sheet: 14 of 41

Works Order

| Tree/Item code Species/Work required                                                                                                           | Rate        | Quantity              | Cost |
|------------------------------------------------------------------------------------------------------------------------------------------------|-------------|-----------------------|------|
| Sgl/17 (301460) Amelanchier (Serviceberry) (Amelanchier laevis) o/s 22 (/<br>CPS Combined Proactive Specification                              | //types.pla | anet.noise)<br>1 tree |      |
| Mackenzie Road (MACKER), Petersfield                                                                                                           |             |                       |      |
| Sgl/1 (538000) Ginkgo (Maidenhair Tree Cv.) (Ginkgo biloba 'Princeton Sentr<br>(///fight.exact.bought)<br>CPS Combined Proactive Specification | ſy')        | 1 tree                |      |
| Mill Road (MILLRO), Romsey                                                                                                                     |             |                       |      |
| Sgl/1 (301620) Lime (Common) (Tilia x europaea) (///detect.oasis.exile)<br>CPS Combined Proactive Specification                                |             | 1 tree                |      |
| Sgl/2 (503604)Lime (Unspecified) (Tilia species)Bath House Big Sycamore(///hood.summer.life)CPSCombined Proactive Specification                |             | 1 tree                |      |
| Sgl/4 (503616) Judas Tree (Common) (Cercis siliquastrum) Bath House<br>(///nodded.events.acting)<br>CPS Combined Proactive Specification       |             | 1 tree                |      |
| Mortimer Road (MORTIR), Petersfield                                                                                                            |             |                       |      |
| Sgl/1 (301800) Lime (Common) (Tilia x europaea) SEE PLAN (///drove.doz<br>CPS Combined Proactive Specification                                 | ed.spent)   | 1 tree                |      |
| Norfolk Street (NORFOS), Petersfield                                                                                                           |             |                       |      |
| Sgl/1 (182404) Lime (Unspecified) (Tilia species) opp 17 (///flows.dairy.sp<br>CPS Combined Proactive Specification                            | peeds)      | 1 tree                |      |
| Sgl/2 (302004) Lime (Unspecified) (Tilia species) OP SCHOOL (///starts.br<br>CPS Combined Proactive Specification                              | ide.broker) | 1 tree                |      |
| Sgl/3 (302008) Lime (Unspecified) (Tilia species) OP SCHOOL (///damp.lux<br>CPS Combined Proactive Specification                               | kury.loaf)  | 1 tree                |      |
| Sgl/4 (302012) Lime (Unspecified) (Tilia species) OP SCHOOL (///lovely.st<br>CPS Combined Proactive Specification                              | ays.occurs) | 1 tree                |      |