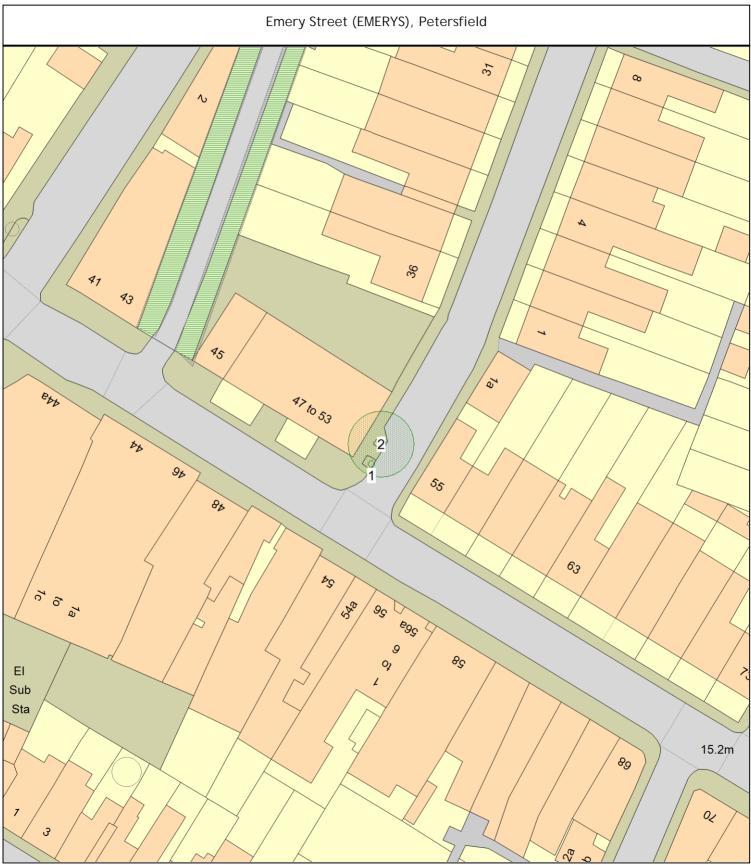

#### ARBORICULTURAL WORKS ORDER

Works Order

| Tree/Item code Species/Work required                                                                                | Rate       | Quantity            | Cost |
|---------------------------------------------------------------------------------------------------------------------|------------|---------------------|------|
| Sgl/64 (303540) Birch (Silver) (Betula pendula) SEE PLAN/Wheaton House (//<br>CPS Combined Proactive Specification  | /loud.ba   | ath.pipe)<br>1 tree |      |
| Sgl/65 (303440) Apple (Japanese Crab) (Malus x floribunda) SEE PLAN/Carlow (///grace.sugars.recent)                 |            |                     |      |
| CPS Combined Proactive Specification                                                                                |            | 1 tree              |      |
| Emery Street (EMERYS), Petersfield                                                                                  |            |                     |      |
| Sgl/1 (301000) Photinia (Red Robin) (Photinia x fraseri 'Red Robin') SEE PLAN<br>(///deck.monkey.colleague)         |            |                     |      |
| CPS Combined Proactive Specification                                                                                |            | 1 tree              |      |
| Sgl/2 (301004) Ginkgo (Maidenhair Tree) (Ginkgo biloba) SEE PLAN (///shell.<br>CPS Combined Proactive Specification | buyers.e   | conomies)<br>1 tree |      |
| Glisson Road (GLISSR), Petersfield                                                                                  |            |                     |      |
| Sgl/1 (028000) Sea Buckthorn (Willow Leaved) (Hippophae salicifolia 'Streetwi (///tracks.editor.pace)               | se')       |                     |      |
| CPS Combined Proactive Specification                                                                                |            | 1 tree              |      |
| Sgl/2 (028004) Sea Buckthorn (Willow Leaved) (Hippophae salicifolia 'Streetwi (///lines.spray.strut)                | se') o/s s | sub-station         |      |
| CPS Combined Proactive Specification                                                                                |            | 1 tree              |      |
| Sgl/3 (028008) Sea Buckthorn (Willow Leaved) (Hippophae salicifolia 'Streetwi (///drill.stray.ranges)               | se')       |                     |      |
| CPS Combined Proactive Specification                                                                                |            | 1 tree              |      |
| Guest Road (GUESTR), Petersfield                                                                                    |            |                     |      |
| Sgl/1 (301200) Ginkgo (Maidenhair Tree) (Ginkgo biloba) AD 27 MILL RD                                               |            |                     |      |
| (///weep.active.deflection)<br>CPS Combined Proactive Specification                                                 |            | 1 tree              |      |