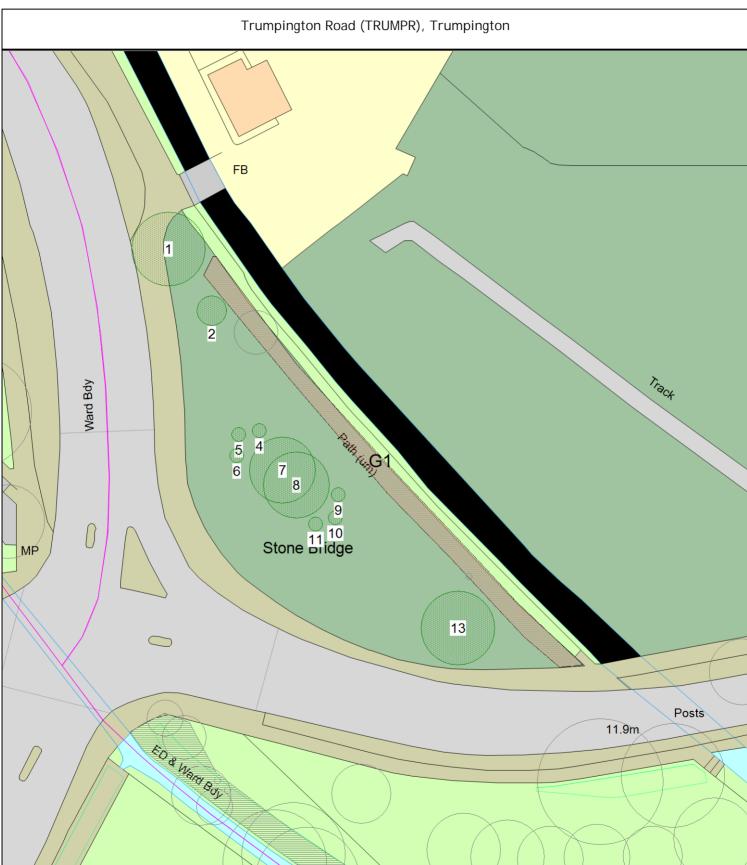

#### ARBORICULTURAL WORKS ORDER

Works Order

| Tree/Item code Species/Work required                                                                                                          | Rate      | Quantity        | Cost |
|-----------------------------------------------------------------------------------------------------------------------------------------------|-----------|-----------------|------|
| Sgl/9 (302620) Hazel (Turkish) (Corylus colurna) (///curvy.museum.rounds)<br>CPS Combined Proactive Specification                             |           | 1 tree          |      |
| Sgl/10 (302632) Hazel (Turkish) (Corylus colurna) os 104 (///clay.ramp.pool<br>CPS Combined Proactive Specification                           | )         | 1 tree          |      |
| Sgl/11 (302636) Hazel (Turkish) (Corylus colurna) buildout 88/90 (///watch.<br>CPS Combined Proactive Specification                           | driven.ho | obby)<br>1 tree |      |
| Sgl/12 (302656) Maple (Norway Cv.) (Acer platanoides 'Columnare') opp 60<br>(///owners.plant.spin)<br>CPS Combined Proactive Specification    |           | 1 tree          |      |
| Sgl/13 (302652) Maple (Norway Cv.) (Acer platanoides 'Columnare') opp 56/5<br>(///tops.trains.drip)<br>CPS Combined Proactive Specification   | 8         | 1 tree          |      |
| Sgl/14 (302640) Maple (Norway Cv.) (Acer platanoides 'Columnare') buildout<br>(///boats.rails.hello)<br>CPS Combined Proactive Specification  | 14/16     | 1 tree          |      |
| Sgl/15 (302644) Maple (Norway Cv.) (Acer platanoides 'Columnare') buildout<br>(///firm.large.moon)<br>CPS Combined Proactive Specification    | os 10     | 1 tree          |      |
| Sgl/16 (302648) Maple (Norway Cv.) (Acer platanoides 'Columnare') buildout<br>(///basis.prices.tunes)<br>CPS Combined Proactive Specification | os 4      | 1 tree          |      |
| Trumpington Road (TRUMPR), Trumpington                                                                                                        |           |                 |      |
| Sgl/1 (389600) Lime (Common) (Tilia x europaea) (///rank.edgy.lush)<br>CPS Combined Proactive Specification                                   |           | 1 tree          |      |
| Grp/1 (389684) Prunus (Cherry Laurel) (Prunus laurocerasus) (///chains.chip.<br>CPS Combined Proactive Specification                          | land)     | 1 tree          |      |
| Sgl/2 (389648) Prunus (Unspecified) (Prunus species) (///tame.blocks.mostly<br>CPS Combined Proactive Specification                           | ')        | 1 tree          |      |
| Sgl/4 (389660) Birch (Unspecified) (Betula species) (///crunch.posed.clip)<br>CPS Combined Proactive Specification                            |           | 1 tree          |      |
| Sgl/5 (389664) Birch (Unspecified) (Betula species) (///rocket.penny.shine)<br>CPS Combined Proactive Specification                           |           | 1 tree          |      |