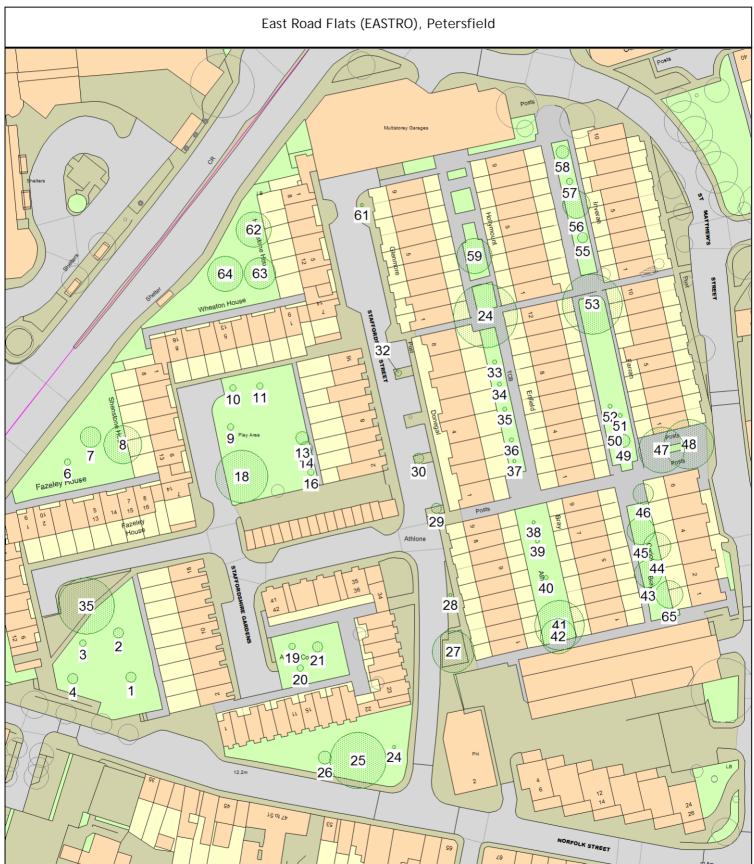

#### ARBORICULTURAL WORKS ORDER

Works Order

| Tree/Item code Species/Work required                                                                                                          | Rate        | Quantity         | Cost |
|-----------------------------------------------------------------------------------------------------------------------------------------------|-------------|------------------|------|
| Sgl/8 (300432) Maple (Field) (Acer campestre) (///bleat.daring.twig)<br>CPS Combined Proactive Specification                                  |             | 1 tree           |      |
| East Road (EASTRP), Petersfield                                                                                                               |             |                  |      |
| Sgl/5 (300656) Plane (London) (Platanus x hispanica) (///slime.scout.snap)<br>CPS Combined Proactive Specification                            |             | 1 tree           |      |
| Sgl/6 (300660) Plane (London) (Platanus x hispanica) (///mock.nurses.swear<br>CPS Combined Proactive Specification                            | -)          | 1 tree           |      |
| Sgl/17 (300668)Plane (London) (Platanus x hispanica) crnr St Matthews St<br>(///visa.laser.banana)CPSCombined Proactive Specification         |             | 1 tree           |      |
| Sgl/36 (300640) Plane (London) (Platanus x hispanica) ROUNDABOUT (///fo<br>CPS Combined Proactive Specification                               | nts.doll.st | tress)<br>1 tree |      |
| Sgl/38 (300780) Plane (Oriental) (Platanus orientalis) (///visual.unique.line<br>CPS Combined Proactive Specification                         | r)          | 1 tree           |      |
| Sgl/42 (300684) Plane (London) (Platanus x hispanica) corner with Newmark<br>(///random.gown.sides)<br>CPS Combined Proactive Specification   | et Rd       | 1 tree           |      |
| Sgl/44 (300676) Plane (London) (Platanus x hispanica) corner with Newmark<br>(///shark.others.values)<br>CPS Combined Proactive Specification | et Rd       | 1 tree           |      |
| Sgl/45 (300688) Plane (London) (Platanus x hispanica) corner with Newmark<br>(///slate.vocal.famous)<br>CPS Combined Proactive Specification  | et Rd       | 1 tree           |      |
| East Road Flats (EASTRO), Petersfield                                                                                                         |             |                  |      |
| Sgl/1 (000208) Lime (Silver) (Tilia tomentosa) ditton field (///eagles.hops.v<br>CPS Combined Proactive Specification                         | /enue)      | 1 tree           |      |
| Sgl/2 (000216) Lime (Silver) (Tilia tomentosa) (///plays.names.tins)<br>CPS Combined Proactive Specification                                  |             | 1 tree           |      |
| Sgl/3 (303524) Judas Tree (Common) (Cercis siliquastrum) OS FAZELY/Staffo<br>(///forks.softly.stole)<br>CPS Combined Proactive Specification  | ordshire Ga | ardens<br>1 tree |      |

#### ARBORICULTURAL WORKS ORDER

Works Order

| Tree/Item code               | Species/Work required                                                                                                                          | Rate         | Quantity            | Cost |
|------------------------------|------------------------------------------------------------------------------------------------------------------------------------------------|--------------|---------------------|------|
| Sgl/4 (000212)<br>CPS Combi  | Lime (Silver) (Tilia tomentosa) (///late.shapes.bless)<br>ned Proactive Specification                                                          |              | 1 tree              |      |
| SgI/6 (303468)<br>CPS Combi  | To be confirmed (** Yet to be confirmed **) GRASS AREA/Fa<br>(///rally.kind.insect)<br>ned Proactive Specification                             | zeley House  | e<br>1 tree         |      |
| SgI/7 (303472)<br>CPS Combi  | Birch (Silver) (Betula pendula) GRASS AREA/Fazeley House<br>(///served.pine.number)<br>ned Proactive Specification                             |              | 1 tree              |      |
| SgI/8 (303476)<br>CPS Combi  | Birch (Silver) (Betula pendula) GRASS AREA/Fazeley House ned Proactive Specification                                                           | (///fault.po | ots.memo)<br>1 tree |      |
| SgI/9 (303584)<br>CPS Combi  | Pine (Black) (Pinus nigra) play area (///dining.across.worken ned Proactive Specification                                                      | ed)          | 1 tree              |      |
| Sgl/10 (303496)<br>CPS Combi | Judas Tree (Common) (Cercis siliquastrum) PLAY AREA/Sta<br>(///items.bounty.starts)<br>ned Proactive Specification                             | ffordshire ( | Gardens<br>1 tree   |      |
| Sgl/11 (303588)<br>CPS Combi | Judas Tree (Common) (Cercis siliquastrum) PLAY AREA/Sta<br>(///basis.free.winner)<br>ned Proactive Specification                               | ffordshire ( | Gardens<br>1 tree   |      |
| Sgl/13 (303504)              | Thorn (Midland Hawthorn Cv.) (Crataegus laevigata 'Rosea I<br>AREA/Staffordshire Gardens (///glee.pays.basin)<br>ned Proactive Specification   | Flore Pleno  |                     |      |
| Sgl/14 (303508)              | Thorn (Midland Hawthorn Cv.) (Crataegus laevigata 'Rosea I<br>AREA/Staffordshire Gardens (///stamp.book.hotels)<br>ned Proactive Specification | Flore Pleno  | ) PLAY<br>1 tree    |      |
| Sgl/16 (303516)              | Judas Tree (Common) (Cercis siliquastrum) PLAY AREA/Sta<br>(///beans.notion.useful)                                                            | ffordshire ( |                     |      |
| CPS Combi<br>Sgl/18 (303492) | ned Proactive Specification<br>Maple (Sycamore) (Acer pseudoplatanus) PLAY AREA/Staffo                                                         | ordshire Gai | 1 tree<br>rdens     |      |
| CPS Combi                    | (///castle.wipe.pace)<br>ned Proactive Specification                                                                                           |              | 1 tree              |      |
| Sgl/19 (303418)<br>CPS Combi | Birch (Erman's) (Betula ermanii) o/s 42 (///spare.twig.banned Proactive Specification                                                          | ckup)        | 1 tree              |      |
| SgI/20 (303416)<br>CPS Combi | Judas Tree (Common) (Cercis siliquastrum) SEE PLAN/Ashle<br>(///newest.forced.shack)<br>ned Proactive Specification                            | ey Court     | 1 tree              |      |

Sheet: 9 of 41

#### ARBORICULTURAL WORKS ORDER

Works Order

| Tree/Item code Species/Work required                                                                                                                | Rate        | Quantity             | Cost |
|-----------------------------------------------------------------------------------------------------------------------------------------------------|-------------|----------------------|------|
| Sgl/21 (303420) Amelanchier (Serviceberry) (Amelanchier laevis) SEE PLAN/<br>(///tummy.shots.sadly)<br>CPS Combined Proactive Specification         | Ashley Cou  | urt<br>1 tree        |      |
| Sgl/24 (303480) Ash (Common) (Fraxinus excelsior) GRASS AREA/Hollymoun<br>(///stick.sand.thigh)                                                     | t           |                      |      |
| CPS Combined Proactive Specification                                                                                                                |             | 1 tree               |      |
| Sgl/24 (303600) Hazel (Turkish) (Corylus colurna) opp. blue moon PH (///r<br>CPS Combined Proactive Specification                                   | ocky.jelly. | hopes)<br>1 tree     |      |
| Sgl/25 (303412) Maple (Norway) (Acer platanoides) SEE PLAN/Ashley Court<br>CPS Combined Proactive Specification                                     | (///voice.  | note.once)<br>1 tree |      |
| Sgl/26 (303580) Maple (Caucasian) (Acer cappadocicum) (///torch.pasta.ar<br>CPS Combined Proactive Specification                                    | nimal)      | 1 tree               |      |
| Sgl/27 (303408) Maple (Sycamore) (Acer pseudoplatanus) SEE PLAN/Althlon<br>(///than.beans.detect)                                                   | e           |                      |      |
| CPS Combined Proactive Specification                                                                                                                |             | 1 tree               |      |
| Sgl/28 (303564) Ash (Manna) (Fraxinus ornus) (///noting.labs.inches)<br>CPS Combined Proactive Specification                                        |             | 1 tree               |      |
| Sgl/29 (303568) Ash (Manna) (Fraxinus ornus) (///stops.effort.atom)<br>CPS Combined Proactive Specification                                         |             | 1 tree               |      |
| Sgl/30 (303572) Ash (Manna) (Fraxinus ornus) (///camp.weep.fork)<br>CPS Combined Proactive Specification                                            |             | 1 tree               |      |
| Sgl/32 (303576) Ash (Manna) (Fraxinus ornus) (///united.yarn.tags)<br>CPS Combined Proactive Specification                                          |             | 1 tree               |      |
| Sgl/33 (303636) Pear (Callery Cv.) (Pyrus calleryana 'Chanticleer') (///grace<br>CPS Combined Proactive Specification                               | e.prone.slo | t)<br>1 tree         |      |
| Sgl/34 (303640) Prunus (Japanese Cherry Cv.) (Prunus serrulata 'Sunset Boul<br>(///swept.items.this)<br>CPS Combined Proactive Specification        | evard')     | 1 tree               |      |
|                                                                                                                                                     |             |                      |      |
| Sgl/35 (303520) Aesculus (Red Horse Chestnut) (Aesculus x carnea) OS FAZE<br>Gardens (///horns.tulip.patch)<br>CPS Combined Proactive Specification | LY/Staffor  | dshire<br>1 tree     |      |
| Sgl/35 (303644) Pear (Callery Cv.) (Pyrus calleryana 'Chanticleer') (///sailor<br>CPS Combined Proactive Specification                              | r.plug.bigg | er)<br>1 tree        |      |

Sheet: 10 of 41

#### ARBORICULTURAL WORKS ORDER

Works Order

| Tree/Item code                | Species/Work required                                                                                                   | Rate      | Quantity       | Cost |
|-------------------------------|-------------------------------------------------------------------------------------------------------------------------|-----------|----------------|------|
| Sgl/36 (303624)<br>CPS Combir | Prunus (Japanese Cherry Cv.) (Prunus serrulata 'Sunset Boulev<br>(///bumps.cone.souk)<br>ned Proactive Specification    | ard')     | 1 tree         |      |
| Sgl/37 (303592)               | Alder (Italian) (Alnus cordata) o/s no.2/3 (///stole.pills.ang ned Proactive Specification                              | le)       | 1 tree         |      |
| Sgl/38 (303596)<br>CPS Combir | Alder (Italian) (Alnus cordata) r/o no.8/9 (///exit.snake.bac<br>ned Proactive Specification                            | :kup)     | 1 tree         |      |
| Sgl/39 (303628)<br>CPS Combir | Alder (Golden) (Alnus incana 'Aurea') (///swaps.brain.descen<br>ned Proactive Specification                             | ded)      | 1 tree         |      |
| Sgl/40 (303632)<br>CPS Combir | Alder (Golden) (Alnus incana 'Aurea') (///liked.hopes.golf)<br>ned Proactive Specification                              |           | 1 tree         |      |
| Sgl/41 (303404)<br>CPS Combir | Indian Bean Tree (Common) (Catalpa bignonioides) SEE PLAN,<br>(///media.alert.behave)<br>ned Proactive Specification    | /Althlone | 1 tree         |      |
| Sgl/42 (303400)<br>CPS Combir | Indian Bean Tree (Common) (Catalpa bignonioides) SEE PLAN.<br>(///cans.plank.clear)<br>ned Proactive Specification      | /Althlone | 1 tree         |      |
| Sgl/43 (303436)<br>CPS Combir | Apple (Japanese Crab) (Malus x floribunda) SEE PLAN/Carlow<br>(///chains.nests.lofts)<br>ned Proactive Specification    |           | 1 tree         |      |
| Sgl/44 (303432)<br>CPS Combir | Apple (Japanese Crab) (Malus x floribunda) SEE PLAN/Carlow (///ample.pint.dating)<br>ned Proactive Specification        |           | 1 tree         |      |
| SgI/45 (303428)<br>CPS Combir | Apple (Japanese Crab) (Malus x floribunda) SEE PLAN/Carlow<br>(///aura.discrepancy.ants)<br>ned Proactive Specification |           | 1 tree         |      |
| SgI/46 (303424)<br>CPS Combir | Prunus (Unspecified) (Prunus species) SEE PLAN/Carlow<br>(///arrive.sector.stream)<br>ned Proactive Specification       |           | 1 tree         |      |
| Sgl/47 (303456)<br>CPS Combir | Scholar's Tree (Common) (Styphnolobium japonica) (///skills<br>ned Proactive Specification                              | .sweep.pa | ays)<br>1 tree |      |
| SgI/48 (303460)<br>CPS Combir | Scholar's Tree (Common) (Styphnolobium japonica) (///left.fned Proactive Specification                                  | igure.acc | ent)<br>1 tree |      |

Sheet: 11 of 41

#### ARBORICULTURAL WORKS ORDER

Works Order

| Tree/Item code S | pecies/Work required                                                                                                       | Rate      | Quantity          | Cost |
|------------------|----------------------------------------------------------------------------------------------------------------------------|-----------|-------------------|------|
| (                | Eucalyptus (Unspecified) (Eucalyptus species) SEE PLAN/Carlo<br>(///paths.feeds.eaten)<br>d Proactive Specification        | 9W        | 1 tree            |      |
| <b>S</b>         | Prunus (Sargent's Cherry) (Prunus sargentii) (///garage.sushi.<br>d Proactive Specification                                | chefs)    | 1 tree            |      |
| -                | Prunus (Flowering Cherry) (Prunus 'Pandora') (///once.decrea<br>d Proactive Specification                                  | ised.play | ved)<br>1 tree    |      |
|                  | Prunus (Flowering Cherry) (Prunus 'Trailblazer') (///economie<br>d Proactive Specification                                 | es.value. | employ)<br>1 tree |      |
| <b>o</b>         | Prunus (Wild Cherry) (Prunus avium) OS 10/Farran (///calm.<br>d Proactive Specification                                    | towns.ta  | ible)<br>1 tree   |      |
| (                | Hornbeam (Fastigiate) (Carpinus betulus 'Fastigiata') r/o Inver<br>(///mixed.bids.taps)<br>d Proactive Specification       | ran       | 1 tree            |      |
| (                | Hornbeam (Fastigiate) (Carpinus betulus 'Fastigiata') OS 4/Inv<br>(///hotels.terms.with)<br>d Proactive Specification      | eran      | 1 tree            |      |
| (                | Hornbeam (Fastigiate) (Carpinus betulus 'Fastigiata') r/o Inve<br>(///tables.traded.usage)<br>d Proactive Specification    | ran       | 1 tree            |      |
| (                | Hornbeam (Fastigiate) (Carpinus betulus 'Fastigiata') r/o Inve<br>(///butter.cats.blast)<br>d Proactive Specification      | ran       | 1 tree            |      |
| (                | Ash (Common) (Fraxinus excelsior) GRASS AREA/Hollymount<br>(///bounty.locals.woven)<br>d Proactive Specification           |           | 1 tree            |      |
| (                | Maple (Field Cv.) (Acer campestre 'Lienco') OS 8/9/Staffordsh<br>(///forum.entertainer.fired)<br>d Proactive Specification | ire Stree | et<br>1 tree      |      |
| (                | Birch (Silver) (Betula pendula) SEE PLAN/Wheaton House<br>(///dawn.mole.rounds)<br>d Proactive Specification               |           | 1 tree            |      |
| (                | Birch (Silver) (Betula pendula) SEE PLAN/Wheaton House<br>(///aspect.drain.craft)<br>d Proactive Specification             |           | 1 tree            |      |

Sheet: 12 of 41

#### ARBORICULTURAL WORKS ORDER

Works Order

| Tree/Item code Species/Work required                                                                                | Rate       | Quantity            | Cost |
|---------------------------------------------------------------------------------------------------------------------|------------|---------------------|------|
| Sgl/64 (303540) Birch (Silver) (Betula pendula) SEE PLAN/Wheaton House (//<br>CPS Combined Proactive Specification  | /loud.ba   | ath.pipe)<br>1 tree |      |
| Sgl/65 (303440) Apple (Japanese Crab) (Malus x floribunda) SEE PLAN/Carlow (///grace.sugars.recent)                 |            |                     |      |
| CPS Combined Proactive Specification                                                                                |            | 1 tree              |      |
| Emery Street (EMERYS), Petersfield                                                                                  |            |                     |      |
| Sgl/1 (301000) Photinia (Red Robin) (Photinia x fraseri 'Red Robin') SEE PLAN<br>(///deck.monkey.colleague)         |            |                     |      |
| CPS Combined Proactive Specification                                                                                |            | 1 tree              |      |
| Sgl/2 (301004) Ginkgo (Maidenhair Tree) (Ginkgo biloba) SEE PLAN (///shell.<br>CPS Combined Proactive Specification | buyers.e   | conomies)<br>1 tree |      |
| Glisson Road (GLISSR), Petersfield                                                                                  |            |                     |      |
| Sgl/1 (028000) Sea Buckthorn (Willow Leaved) (Hippophae salicifolia 'Streetwi (///tracks.editor.pace)               | se')       |                     |      |
| CPS Combined Proactive Specification                                                                                |            | 1 tree              |      |
| Sgl/2 (028004) Sea Buckthorn (Willow Leaved) (Hippophae salicifolia 'Streetwi (///lines.spray.strut)                | se') o/s s | sub-station         |      |
| CPS Combined Proactive Specification                                                                                |            | 1 tree              |      |
| Sgl/3 (028008) Sea Buckthorn (Willow Leaved) (Hippophae salicifolia 'Streetwi (///drill.stray.ranges)               | se')       |                     |      |
| CPS Combined Proactive Specification                                                                                |            | 1 tree              |      |
| Guest Road (GUESTR), Petersfield                                                                                    |            |                     |      |
| Sgl/1 (301200) Ginkgo (Maidenhair Tree) (Ginkgo biloba) AD 27 MILL RD                                               |            |                     |      |
| (///weep.active.deflection)<br>CPS Combined Proactive Specification                                                 |            | 1 tree              |      |