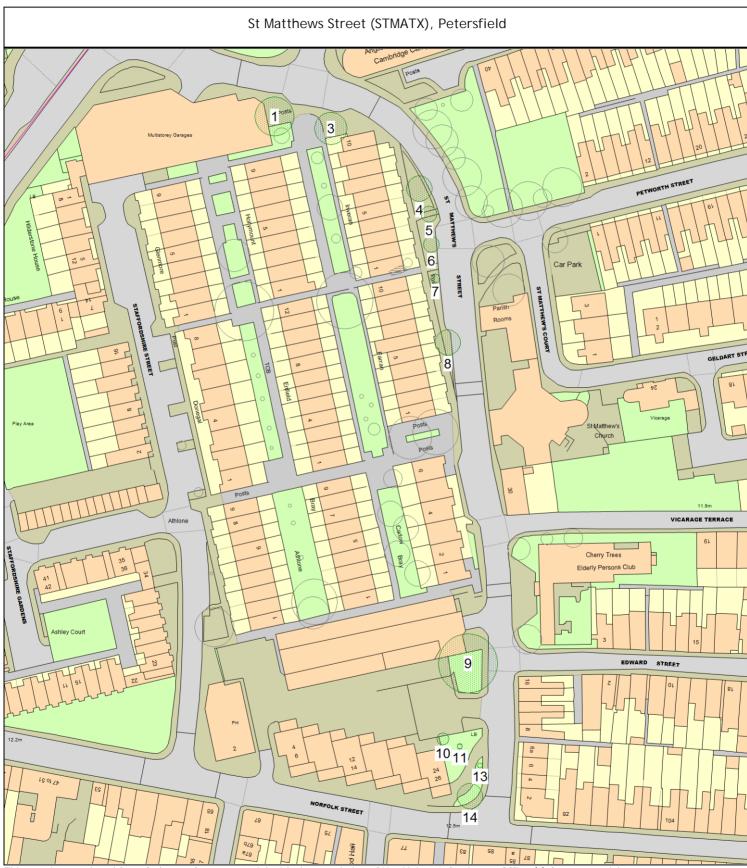

ARBORICULTURAL WORKS ORDER

Sheet: 16 of 41

Works Order

| Tree/Item code                | Species/Work required                                                                                                    | Rate        | Quantity         | Cost |
|-------------------------------|--------------------------------------------------------------------------------------------------------------------------|-------------|------------------|------|
| <b>G</b>                      | Lime (Small Leaved) (Tilia cordata) GRASS AREA (///shave.bo<br>ed Proactive Specification                                | nd.engag    | le)<br>1 tree    |      |
|                               | Lime (Small Leaved) (Tilia cordata) GRASS AREA (///leaned.v<br>ed Proactive Specification                                | isual.slip) | )<br>1 tree      |      |
| Sgl/10 (302228)<br>CPS Combin | Lime (Small Leaved) (Tilia cordata) GRASS AREA (///stud.clued Proactive Specification                                    | ıb.look)    | 1 tree           |      |
| Sgl/11 (302248)<br>CPS Combin | Lime (Small Leaved) (Tilia cordata) see planee (///yoga.unie<br>ed Proactive Specification                               | on.hype)    | 1 tree           |      |
| SgI/13 (302256)<br>CPS Combin | Lime (Small Leaved) (Tilia cordata) see plan (///gazed.show ed Proactive Specification                                   | /ed.snap)   | 1 tree           |      |
| Sgl/14 (302220)<br>CPS Combin | Maple (Caucasian) (Acer cappadocicum) OS CHURCH (///foo<br>ed Proactive Specification                                    | l.flat.dai  | ry)<br>1 tree    |      |
| Sgl/15 (302260)<br>CPS Combin | Prunus (Wild Cherry) (Prunus avium) OS CHURCH (///shine.t<br>ed Proactive Specification                                  | unnel.plc   | ot)<br>1 tree    |      |
| St Matthews Street (S         | TMATX), Petersfield                                                                                                      |             |                  |      |
| 0 1 /                         | Hornbeam (Common) (Carpinus betulus) OP NEW ST (///gross ed Proactive Specification                                      | .shark.ca   | red)<br>1 tree   |      |
| -                             | Hornbeam (Fastigiate) (Carpinus betulus 'Fastigiata')<br>(///shrimp.posed.undulation)<br>ed Proactive Specification      |             | 1 tree           |      |
| -                             | Ash (Golden) (Fraxinus excelsior 'Jaspidea') OS INVERON (///s<br>ed Proactive Specification                              | tay.cases   | .prom)<br>1 tree |      |
|                               | Hornbeam (Fastigiate) (Carpinus betulus 'Fastigiata') OS 4 INVE<br>(///reap.labs.from)<br>ed Proactive Specification     | RON         | 1 tree           |      |
| -                             | Hornbeam (Fastigiate) (Carpinus betulus 'Fastigiata') OS 2 INVE<br>(///frogs.exact.alive)                                | RON         |                  |      |
|                               | ed Proactive Specification                                                                                               |             | 1 tree           |      |
| -                             | Hornbeam (Fastigiate) (Carpinus betulus 'Fastigiata') OS 8 FARF<br>(///guess.digits.grass)<br>ed Proactive Specification | REN         | 1 tree           |      |