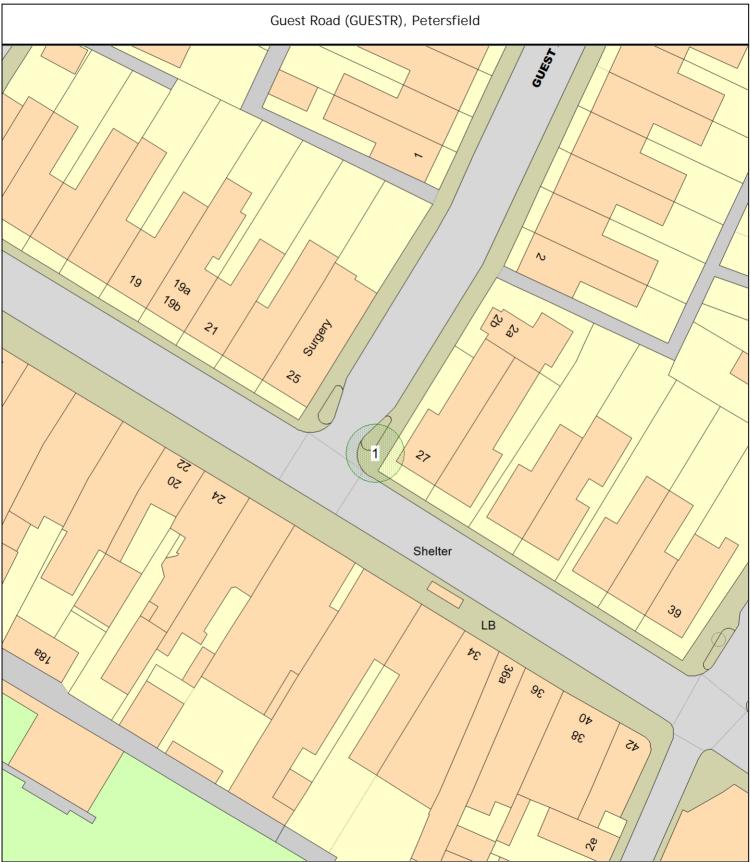

#### ARBORICULTURAL WORKS ORDER

Works Order

| Tree/Item code Species/Work required                                                                                | Rate       | Quantity            | Cost |
|---------------------------------------------------------------------------------------------------------------------|------------|---------------------|------|
| Sgl/64 (303540) Birch (Silver) (Betula pendula) SEE PLAN/Wheaton House (//<br>CPS Combined Proactive Specification  | /loud.ba   | ath.pipe)<br>1 tree |      |
| Sgl/65 (303440) Apple (Japanese Crab) (Malus x floribunda) SEE PLAN/Carlow (///grace.sugars.recent)                 |            |                     |      |
| CPS Combined Proactive Specification                                                                                |            | 1 tree              |      |
| Emery Street (EMERYS), Petersfield                                                                                  |            |                     |      |
| Sgl/1 (301000) Photinia (Red Robin) (Photinia x fraseri 'Red Robin') SEE PLAN<br>(///deck.monkey.colleague)         |            |                     |      |
| CPS Combined Proactive Specification                                                                                |            | 1 tree              |      |
| Sgl/2 (301004) Ginkgo (Maidenhair Tree) (Ginkgo biloba) SEE PLAN (///shell.<br>CPS Combined Proactive Specification | buyers.e   | conomies)<br>1 tree |      |
| Glisson Road (GLISSR), Petersfield                                                                                  |            |                     |      |
| Sgl/1 (028000) Sea Buckthorn (Willow Leaved) (Hippophae salicifolia 'Streetwi (///tracks.editor.pace)               | se')       |                     |      |
| CPS Combined Proactive Specification                                                                                |            | 1 tree              |      |
| Sgl/2 (028004) Sea Buckthorn (Willow Leaved) (Hippophae salicifolia 'Streetwi (///lines.spray.strut)                | se') o/s s | sub-station         |      |
| CPS Combined Proactive Specification                                                                                |            | 1 tree              |      |
| Sgl/3 (028008) Sea Buckthorn (Willow Leaved) (Hippophae salicifolia 'Streetwi (///drill.stray.ranges)               | se')       |                     |      |
| CPS Combined Proactive Specification                                                                                |            | 1 tree              |      |
| Guest Road (GUESTR), Petersfield                                                                                    |            |                     |      |
| Sgl/1 (301200) Ginkgo (Maidenhair Tree) (Ginkgo biloba) AD 27 MILL RD                                               |            |                     |      |
| (///weep.active.deflection)<br>CPS Combined Proactive Specification                                                 |            | 1 tree              |      |