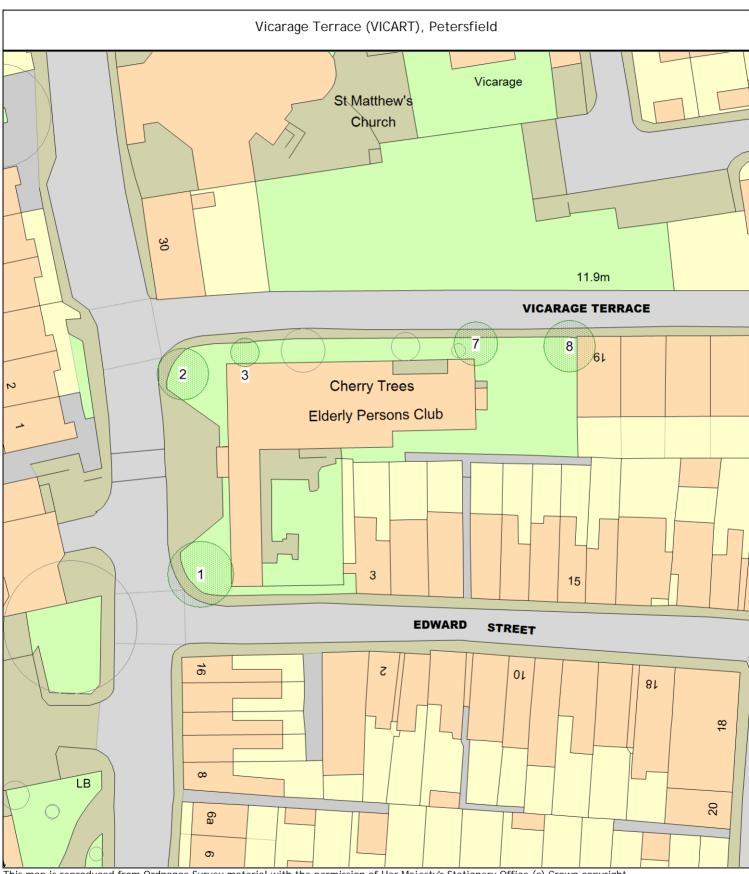

#### ARBORICULTURAL WORKS ORDER

Works Order

| Tree/Item code               | Species/Work required                                                                        | Rate       | Quantity             | Cost |
|------------------------------|----------------------------------------------------------------------------------------------|------------|----------------------|------|
| Sgl/6 (389668)<br>CPS Combi  | Birch (Unspecified) (Betula species) (///comet.adopt.exile)<br>ned Proactive Specification   |            | 1 tree               |      |
| SgI/7 (389656)<br>CPS Combi  | Cornus (Cornelian Cherry) (Cornus mas) (///wicked.opera.am ned Proactive Specification       | ount)      | 1 tree               |      |
| Sgl/8 (389644)<br>CPS Combi  | Cornus (Cornelian Cherry) (Cornus mas) (///person.sage.liked ned Proactive Specification     | ))         | 1 tree               |      |
| Sgl/9 (389680)<br>CPS Combi  | Birch (Unspecified) (Betula species) (///shin.visa.farmer)<br>ned Proactive Specification    |            | 1 tree               |      |
| Sgl/10 (389676)<br>CPS Combi | Birch (Unspecified) (Betula species) (///loose.discrepancy.sl<br>ned Proactive Specification | hovels)    | 1 tree               |      |
| Sgl/11 (389672)<br>CPS Combi | Birch (Unspecified) (Betula species) (///metals.next.impact<br>ned Proactive Specification   | )          | 1 tree               |      |
| Sgl/13 (389640)<br>CPS Combi | Pear (Unspecified) (Pyrus species) (///yours.oils.tree)<br>ned Proactive Specification       |            | 1 tree               |      |
| Vicarage Terrace (V          | ICART), Petersfield                                                                          |            |                      |      |
| Sgl/1 (302800)<br>CPS Combi  | Prunus (Unspecified) (Prunus species) ST MATTHEWS ST (///vned Proactive Specification        | veeks.rus  | hed.stand)<br>1 tree |      |
| Sgl/2 (302804)<br>CPS Combi  | Prunus (Unspecified) (Prunus species) ST MATTHEWS ST (///uned Proactive Specification        | Inder.rac  | es.hello)<br>1 tree  |      |
| Sgl/3 (302808)<br>CPS Combi  | Apple (Pillar Crab) (Malus tschonoskii) VICARAGE TERR (///th<br>ned Proactive Specification  | iird.quick | . pouch)<br>1 tree   |      |
| SgI/7 (302820)<br>CPS Combi  | Apple (Pillar Crab) (Malus tschonoskii) VICARAGE TERR (///thned Proactive Specification      | eme.aud    | it.sank)<br>1 tree   |      |
| Sgl/8 (302828)<br>CPS Combi  | Apple (Pillar Crab) (Malus tschonoskii) VICARAGE TERR (///pened Proactive Specification      | etty.hails | .sticky)<br>1 tree   |      |