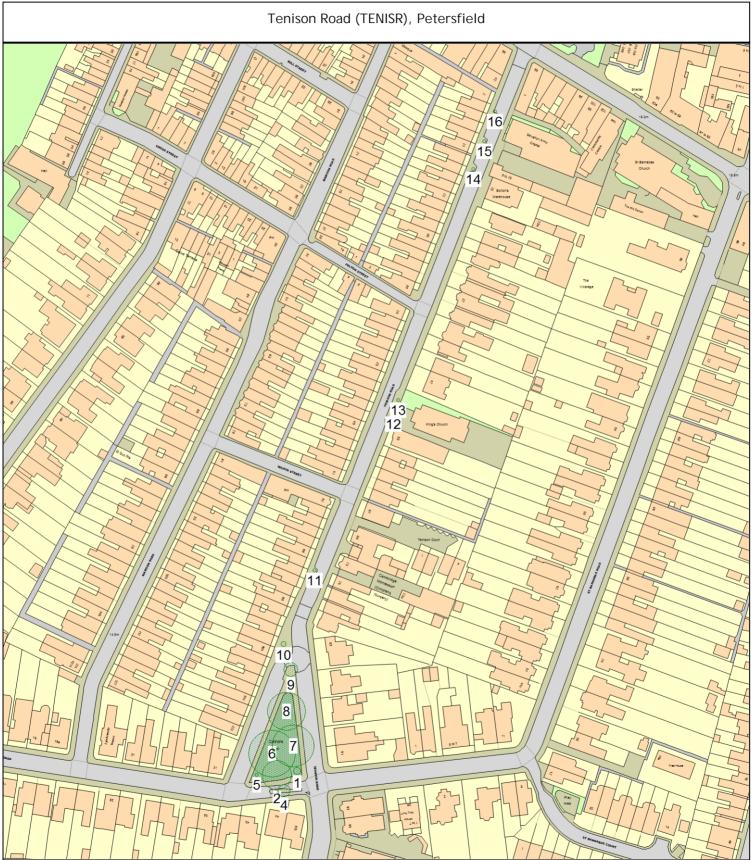

Sheet: 17 of 41

ARBORICULTURAL WORKS ORDER

Works Order

| Tree/Item code                | Species/Work required                                                                                                       | Rate       | Quantity         | Cost |
|-------------------------------|-----------------------------------------------------------------------------------------------------------------------------|------------|------------------|------|
| Sgl/8 (302432)<br>CPS Combir  | Hornbeam (Fastigiate) (Carpinus betulus 'Fastigiata') OS 5 FARI<br>(///patch.latter.waddled)<br>ned Proactive Specification | REN        | 1 tree           |      |
| SgI/9 (302436)<br>CPS Combir  | Maple (Silver) (Acer saccharinum) OP EDWARD ST (///engine.<br>ned Proactive Specification                                   | offer.zoo  | oms)<br>1 tree   |      |
| SgI/10 (302444)<br>CPS Combir | Amelanchier (Serviceberry) (Amelanchier laevis) (///turned.<br>ned Proactive Specification                                  | dimes.glo  | oves)<br>1 tree  |      |
| SgI/11 (302452)<br>CPS Combir | Mulberry (White) (Morus alba) (///leaves.plan.meant)<br>ned Proactive Specification                                         |            | 1 tree           |      |
| Sgl/13 (302456)<br>CPS Combir | Prunus (Flowering Cherry) (Prunus 'Tai Haku') (///bumpy.spaned Proactive Specification                                      | ces.resul  | t)<br>1 tree     |      |
| SgI/14 (302448)<br>CPS Combir | Birch (Kashmir) (Betula utilis var. jacquemontii) s/o 26 Norfo<br>(///silk.resist.ship)<br>ned Proactive Specification      | ılk Stret  | 1 tree           |      |
| Tenison Road (TENIS           | R), Petersfield                                                                                                             |            |                  |      |
| SgI/1 (302600)<br>CPS Combir  | Oriental Thuja (Common) (Platycladus orientalis) GRASS ISLAN<br>(///forms.oddly.reply)<br>ned Proactive Specification       | D          | 1 tree           |      |
| SgI/2 (302616)<br>CPS Combir  | Lime (Large Leaf) (Tilia platyphyllos) GRASS ISLAND (///seats<br>ned Proactive Specification                                | .olive.sta | able)<br>1 tree  |      |
| SgI/4 (302624)<br>CPS Combir  | Sorbus (Swedish Whitebeam) (Sorbus x intermedia) TRAFFIC IS (///humid.amused.margin)<br>ned Proactive Specification         | LAND       | 1 tree           |      |
| SgI/5 (302660)<br>CPS Combir  | To be confirmed (** Yet to be confirmed **) opp. 42 (///path.<br>ned Proactive Specification                                | found.tic  | dy)<br>1 tree    |      |
| SgI/6 (302612)<br>CPS Combir  | Plane (London) (Platanus x hispanica) GRASS ISLAND (///globaned Proactive Specification                                     | al.token.  | parts)<br>1 tree |      |
| SgI/7 (302604)<br>CPS Combir  | Plane (London) (Platanus x hispanica) GRASS ISLAND (///drumned Proactive Specification                                      | ı.lawn.as  | sets)<br>1 tree  |      |
| SgI/8 (302608)<br>CPS Combir  | Lime (Large Leaf) (Tilia platyphyllos) GRASS ISLAND (///inch.<br>ned Proactive Specification                                | choice.he  | edge)<br>1 tree  |      |