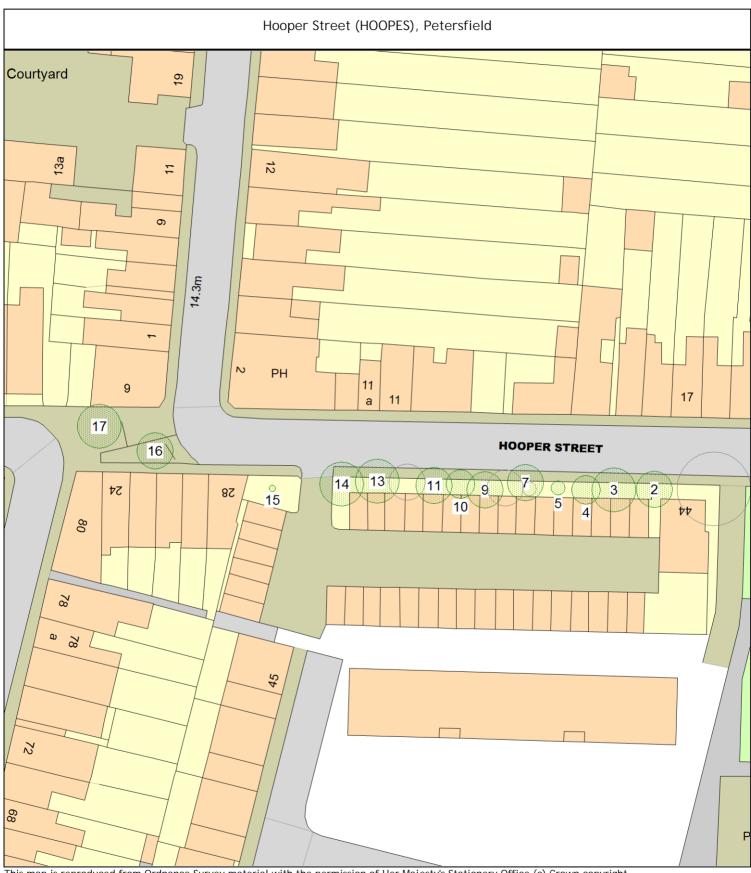

ARBORICULTURAL WORKS ORDER

Sheet: 13 of 41

Works Order

| Tree/Item code              | Species/Work required                                                                             | Rate       | Quantity              | Cost |
|-----------------------------|---------------------------------------------------------------------------------------------------|------------|-----------------------|------|
|                             | I                                                                                                 |            | 200.111               |      |
| Gwydir Street (GWY          | DIS), Petersfield                                                                                 |            |                       |      |
| SgI/3 (030202)              | Thorn (Fastigiate Hawthorn) (Crataegus monogyna 'Stricta')<br>(///insist.pretty.yours)            |            |                       |      |
| CPS Comb                    | ined Proactive Specification                                                                      |            | 1 tree                |      |
| Hooper Street (HOC          | PES), Petersfield                                                                                 |            |                       |      |
| Sgl/2 (301408)<br>CPS Comb  | Prunus (Unspecified) (Prunus species) OP 16 (///among.polite<br>ined Proactive Specification      | e.intro)   | 1 tree                |      |
| Sgl/3 (301412)              | Prunus (Fastigiate Cherry) (Prunus x hillieri 'Spire') OP 14 / 15<br>(///stores.sober.serve)      |            |                       |      |
| CPS Comb                    | ined Proactive Specification                                                                      |            | 1 tree                |      |
| Sgl/4 (301416)<br>CPS Comb  | Prunus (Fastigiate Cherry) (Prunus x hillieri 'Spire') OP 14 (///<br>ined Proactive Specification | /poppy.w   | iped.bags)<br>1 tree  |      |
| Sgl/5 (301420)<br>CPS Comb  | Prunus (Fastigiate Cherry) (Prunus x hillieri 'Spire') OP 13 (///<br>ined Proactive Specification | /drop.uni  | ty.crops)<br>1 tree   |      |
| Sgl/7 (301464)<br>CPS Comb  | Prunus (Fastigiate Cherry) (Prunus x hillieri 'Spire') (///chimp.<br>ined Proactive Specification | .cubs.duc  | ks)<br>1 tree         |      |
| Sgl/9 (301432)<br>CPS Comb  | Prunus (Fastigiate Cherry) (Prunus x hillieri 'Spire') (///turned<br>ined Proactive Specification | .narrow.   | thick)<br>1 tree      |      |
| Sgl/10 (301436)<br>CPS Comb | Prunus (Fastigiate Cherry) (Prunus x hillieri 'Spire') (///title.<br>ined Proactive Specification | rinse.forr | mat)<br>1 tree        |      |
| Sgl/11 (301440)<br>CPS Comb | Prunus (Fastigiate Cherry) (Prunus x hillieri 'Spire') (///glare ined Proactive Specification     | .axed.ass  | eerts)<br>1 tree      |      |
| Sgl/13 (301448)<br>CPS Comb | Prunus (Fastigiate Cherry) (Prunus x hillieri 'Spire') (///matc<br>ined Proactive Specification   | h.point.b  | less)<br>1 tree       |      |
| Sgl/14 (301450)<br>CPS Comb | Prunus (Fastigiate Cherry) (Prunus x hillieri 'Spire') (///tribes<br>ined Proactive Specification | s.became   | .basis)<br>1 tree     |      |
| Sgl/15 (301452)<br>CPS Comb | Prunus (Flowering Cherry) (Prunus 'Pink Shell') s/o 28 (///lif<br>ined Proactive Specification    | t.soup.fr  | eed)<br>1 tree        |      |
| Sgl/16 (301456)<br>CPS Comb | Amelanchier (Serviceberry) (Amelanchier laevis) OS 26 (///<br>ined Proactive Specification        | video.me   | thod.loves)<br>1 tree |      |