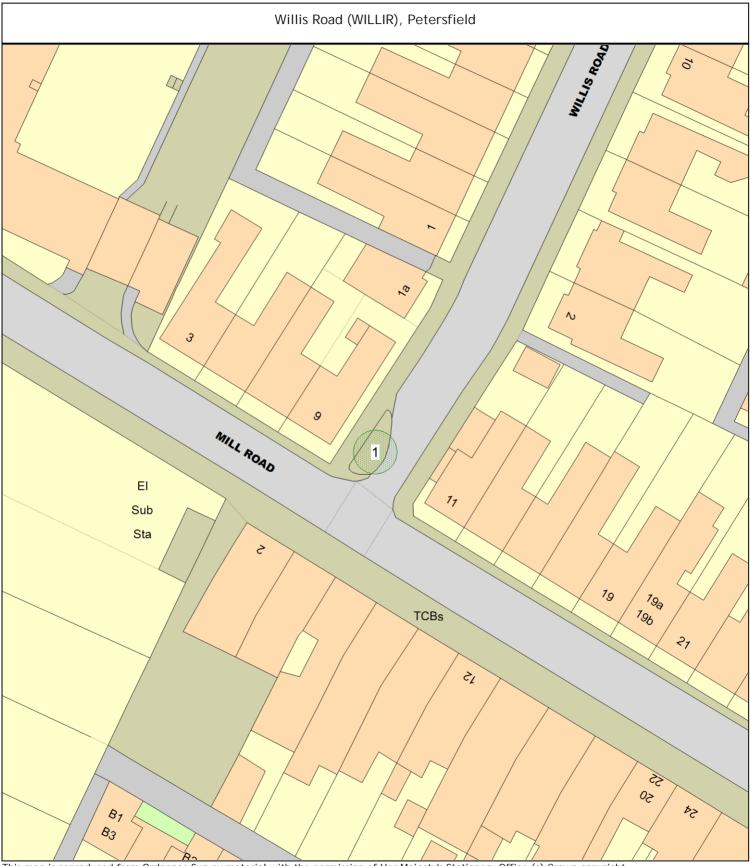

ARBORICULTURAL WORKS ORDER

Sheet: 20 of 41

Works Order

Item Ref: 02380

| Tree/Item code               | Species/Work required                                                                      | Rate       | Quantity     | Cost |
|------------------------------|--------------------------------------------------------------------------------------------|------------|--------------|------|
| Willis Road (WILLIR),        | Petersfield                                                                                |            |              |      |
| Sgl/1 (303000)<br>CPS Combir | Ginkgo (Maidenhair Tree) (Ginkgo biloba) SEE PLAN (///butto<br>ned Proactive Specification | n.dips.tin | y)<br>1 tree |      |
| Expenditure code             | e analysis :-                                                                              |            |              |      |

This map is reproduced from Ordnance Survey material with the permission of Her Majesty's Stationery Office (c) Crown copyright. Unauthorised reproduction infringes Crown copyright and may lead to prosecution or civil proceedings." Cambridge City Council (Licence No. 100019730) 2006.