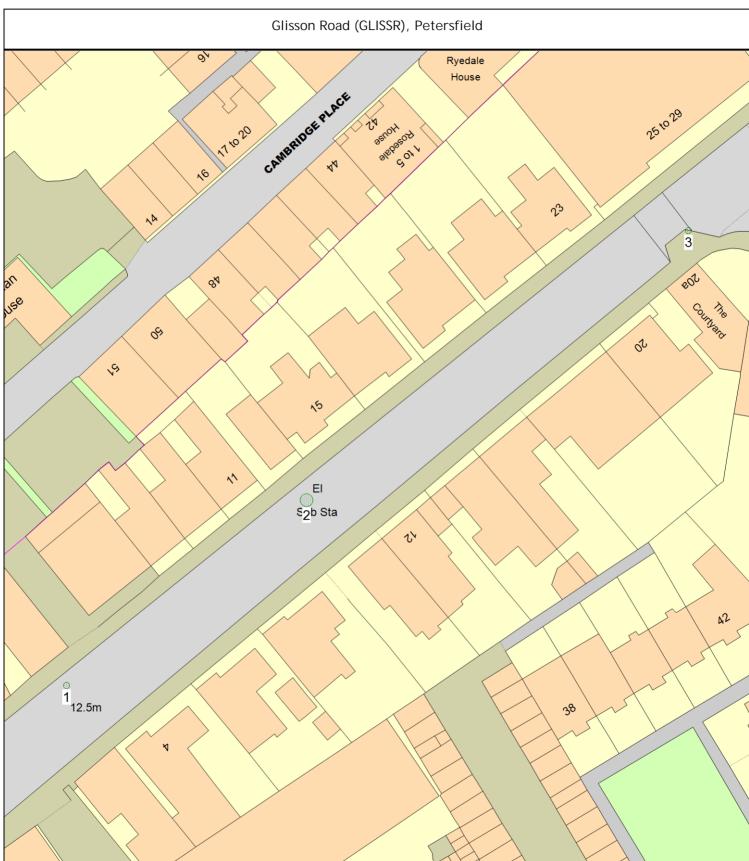

#### ARBORICULTURAL WORKS ORDER

Works Order

| Tree/Item code Species/Work required                                                                                | Rate       | Quantity            | Cost |
|---------------------------------------------------------------------------------------------------------------------|------------|---------------------|------|
| Sgl/64 (303540) Birch (Silver) (Betula pendula) SEE PLAN/Wheaton House (//<br>CPS Combined Proactive Specification  | /loud.ba   | ath.pipe)<br>1 tree |      |
| Sgl/65 (303440) Apple (Japanese Crab) (Malus x floribunda) SEE PLAN/Carlow (///grace.sugars.recent)                 |            |                     |      |
| CPS Combined Proactive Specification                                                                                |            | 1 tree              |      |
| Emery Street (EMERYS), Petersfield                                                                                  |            |                     |      |
| Sgl/1 (301000) Photinia (Red Robin) (Photinia x fraseri 'Red Robin') SEE PLAN<br>(///deck.monkey.colleague)         |            |                     |      |
| CPS Combined Proactive Specification                                                                                |            | 1 tree              |      |
| Sgl/2 (301004) Ginkgo (Maidenhair Tree) (Ginkgo biloba) SEE PLAN (///shell.<br>CPS Combined Proactive Specification | buyers.e   | conomies)<br>1 tree |      |
| Glisson Road (GLISSR), Petersfield                                                                                  |            |                     |      |
| Sgl/1 (028000) Sea Buckthorn (Willow Leaved) (Hippophae salicifolia 'Streetwi (///tracks.editor.pace)               | se')       |                     |      |
| CPS Combined Proactive Specification                                                                                |            | 1 tree              |      |
| Sgl/2 (028004) Sea Buckthorn (Willow Leaved) (Hippophae salicifolia 'Streetwi (///lines.spray.strut)                | se') o/s s | sub-station         |      |
| CPS Combined Proactive Specification                                                                                |            | 1 tree              |      |
| Sgl/3 (028008) Sea Buckthorn (Willow Leaved) (Hippophae salicifolia 'Streetwi (///drill.stray.ranges)               | se')       |                     |      |
| CPS Combined Proactive Specification                                                                                |            | 1 tree              |      |
| Guest Road (GUESTR), Petersfield                                                                                    |            |                     |      |
| Sgl/1 (301200) Ginkgo (Maidenhair Tree) (Ginkgo biloba) AD 27 MILL RD                                               |            |                     |      |
| (///weep.active.deflection)<br>CPS Combined Proactive Specification                                                 |            | 1 tree              |      |