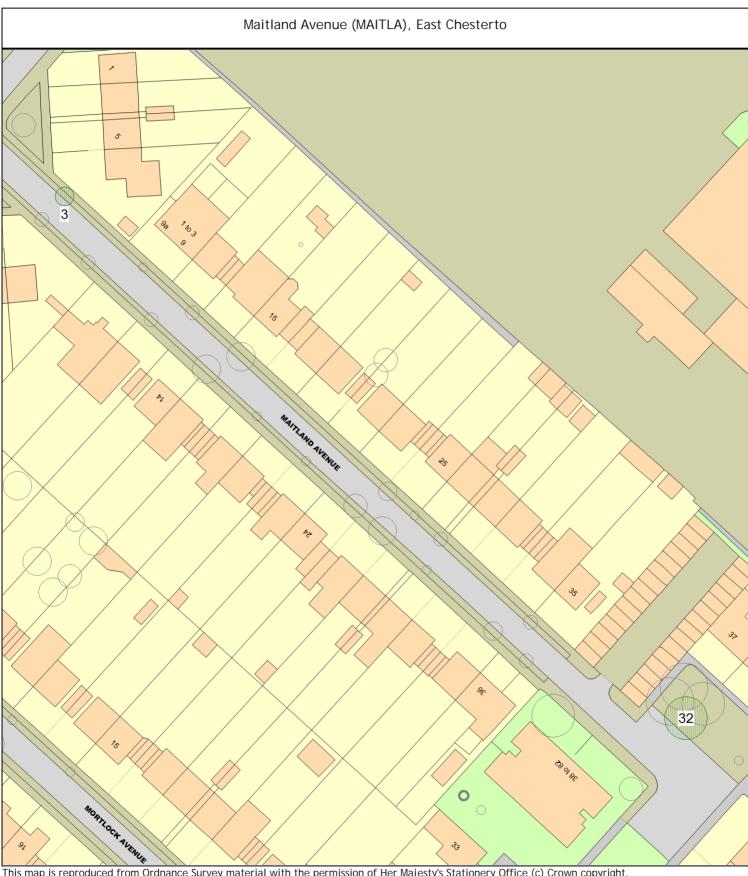

ARBORICULTURAL WORKS ORDER

Sheet: 4 of 22

Works Order

| Tree/Item code          | Species/Work required                                                                      | Rate      | Quantity | Cost |
|-------------------------|--------------------------------------------------------------------------------------------|-----------|----------|------|
| Loomworth Association   | ONCW(A) Fast Chastertan                                                                    |           |          |      |
| Longworth Avenue (      | LONGWA), East Chesterton                                                                   |           |          |      |
| SgI/2 (980440)          | Lime (Small Leaved Cv.) (Tilia cordata 'Streetwise') see map (///crass.enable.trash)       |           |          |      |
| FP Forma                | tive prune - remove limb growing inbetween main fork                                       |           | 1 tree   |      |
| Sgl/5 (980452)          | Lime (Small Leaved Cv.) (Tilia cordata 'Streetwise') see map<br>(///shakes.oval.twigs)     |           |          |      |
| FP Forma                | tive prune - remove two lowest limbs.                                                      |           | 1 tree   |      |
| - prune                 | e back higher side branches from roadside                                                  |           |          |      |
| SgI/7 (980408)          | Lime (Small Leaved Cv.) (Tilia cordata 'Streetwise') see map (///arch.noted.labels)        |           |          |      |
| FP Forma                | tive prune - Remove side branch growing towards road                                       |           | 1 tree   |      |
| - remo                  | ve lowest branch                                                                           |           |          |      |
| Sgl/8 (980412)          | Lime (Small Leaved Cv.) (Tilia cordata 'Streetwise') see map<br>(///after.define.cost)     |           |          |      |
| FP Forma                | tive prune - remove poorly attached leader                                                 |           | 1 tree   |      |
| Sgl/10 (980424)         | Lime (Small Leaved Cv.) (Tilia cordata 'Streetwise') see map<br>(///boss.influencing.flag) |           |          |      |
| FP Forma<br>roadsid     | tive prune - remove the two low limbs growing over                                         |           | 1 tree   |      |
| - remo                  | ve branch growing out of centre fork toward road.                                          |           |          |      |
| Maitland Avenue (MA     | NTLA), East Chesterton                                                                     |           |          |      |
| Sgl/3 (047212)          | Apple (Crab Cv.) (Malus x moerlandsii 'Profusion') o/s 7 (///trad                          | ce.sits s | scans)   |      |
|                         | tree for replant                                                                           |           | 1 tree   | 0.00 |
| RST Rem -               | stump                                                                                      |           | 1 tree   | 0.00 |
| Sgl/32 (047288)         | Prunus (Wild Cherry) (Prunus avium) o/s 39 (///spared.native                               | ly.race)  |          |      |
| BRANC Reduce<br>cavity. | e specified branch by - reduce lowest branch by 3-4m due to                                |           | 1 tree   |      |