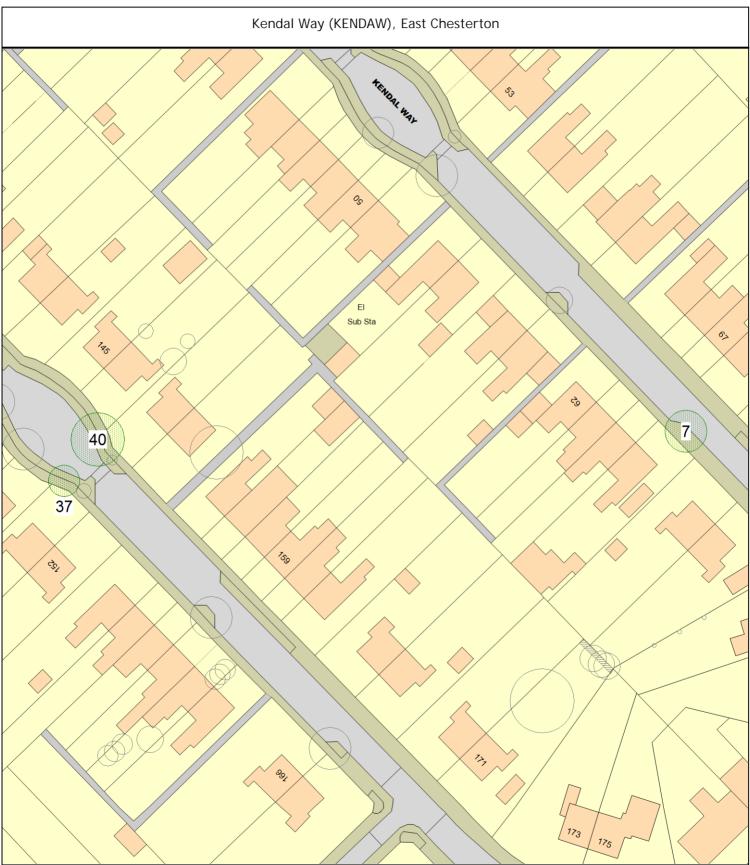

# Works Order

| Tree/Item code               | Species/Work required                                                                                                                                                                                                                                                                                                                                                                                                                                                                                                                                                                                                                                                                                                                                                                                                                                                                                                                                                                                                                                                                                                                                                                                                                                                                                                                                                                                                                                                                                                                                                                                                                                                                                                                                                                                                                                                                                                                                                                                                                                                                                                          | Rate       | Quantity              | Cost         |
|------------------------------|--------------------------------------------------------------------------------------------------------------------------------------------------------------------------------------------------------------------------------------------------------------------------------------------------------------------------------------------------------------------------------------------------------------------------------------------------------------------------------------------------------------------------------------------------------------------------------------------------------------------------------------------------------------------------------------------------------------------------------------------------------------------------------------------------------------------------------------------------------------------------------------------------------------------------------------------------------------------------------------------------------------------------------------------------------------------------------------------------------------------------------------------------------------------------------------------------------------------------------------------------------------------------------------------------------------------------------------------------------------------------------------------------------------------------------------------------------------------------------------------------------------------------------------------------------------------------------------------------------------------------------------------------------------------------------------------------------------------------------------------------------------------------------------------------------------------------------------------------------------------------------------------------------------------------------------------------------------------------------------------------------------------------------------------------------------------------------------------------------------------------------|------------|-----------------------|--------------|
| High Street, East Ch         | esterton (HIGHSW), East Chesterton                                                                                                                                                                                                                                                                                                                                                                                                                                                                                                                                                                                                                                                                                                                                                                                                                                                                                                                                                                                                                                                                                                                                                                                                                                                                                                                                                                                                                                                                                                                                                                                                                                                                                                                                                                                                                                                                                                                                                                                                                                                                                             |            |                       |              |
| SgI/2 (045452)<br>RPC Rem -  | Lime (Unspecified) (Tilia species) o/s 88 (///pages.clocks.ho epicormics                                                                                                                                                                                                                                                                                                                                                                                                                                                                                                                                                                                                                                                                                                                                                                                                                                                                                                                                                                                                                                                                                                                                                                                                                                                                                                                                                                                                                                                                                                                                                                                                                                                                                                                                                                                                                                                                                                                                                                                                                                                       | oked)      | 1 tree                | 0.00         |
| SgI/10 (045484)<br>RPC Rem - | Lime (Unspecified) (Tilia species) o/s 175 (///jungle.frost.sepicormics                                                                                                                                                                                                                                                                                                                                                                                                                                                                                                                                                                                                                                                                                                                                                                                                                                                                                                                                                                                                                                                                                                                                                                                                                                                                                                                                                                                                                                                                                                                                                                                                                                                                                                                                                                                                                                                                                                                                                                                                                                                        | supply)    | 1 tree                | 0.00         |
|                              | Apple (Pillar Crab) (Malus tschonoskii) o/s 230 (///saves.ma<br>tree for replant<br>stump                                                                                                                                                                                                                                                                                                                                                                                                                                                                                                                                                                                                                                                                                                                                                                                                                                                                                                                                                                                                                                                                                                                                                                                                                                                                                                                                                                                                                                                                                                                                                                                                                                                                                                                                                                                                                                                                                                                                                                                                                                      | aps.unfair | )<br>1 tree<br>1 tree | 0.00<br>0.00 |
| Izaak Walton Way (I          | ZAAKW), East Chesterton                                                                                                                                                                                                                                                                                                                                                                                                                                                                                                                                                                                                                                                                                                                                                                                                                                                                                                                                                                                                                                                                                                                                                                                                                                                                                                                                                                                                                                                                                                                                                                                                                                                                                                                                                                                                                                                                                                                                                                                                                                                                                                        |            |                       |              |
|                              | Sorbus (Whitebeam) (Sorbus aria) adj 22 (///slurs.wage.vouc<br>nmended Works - see Comments - remove dead limb on<br>n side of tree                                                                                                                                                                                                                                                                                                                                                                                                                                                                                                                                                                                                                                                                                                                                                                                                                                                                                                                                                                                                                                                                                                                                                                                                                                                                                                                                                                                                                                                                                                                                                                                                                                                                                                                                                                                                                                                                                                                                                                                            | ch)        | 1 tree                |              |
| Kendal Way (KENDA            | W), East Chesterton                                                                                                                                                                                                                                                                                                                                                                                                                                                                                                                                                                                                                                                                                                                                                                                                                                                                                                                                                                                                                                                                                                                                                                                                                                                                                                                                                                                                                                                                                                                                                                                                                                                                                                                                                                                                                                                                                                                                                                                                                                                                                                            |            |                       |              |
|                              | Prunus (Bird Cherry) (Prunus padus) o/s 68 (///slick.tools.vir<br>tree for replant<br>stump - leave ground flat and ready for replanting                                                                                                                                                                                                                                                                                                                                                                                                                                                                                                                                                                                                                                                                                                                                                                                                                                                                                                                                                                                                                                                                                                                                                                                                                                                                                                                                                                                                                                                                                                                                                                                                                                                                                                                                                                                                                                                                                                                                                                                       | ne)        | 1 tree<br>1 tree      | 0.00<br>0.00 |
| SgI/37 (046356)<br>RST Rem - | Birch (Silver) (Betula pendula) o/s 148 (///clubs.divisions.h stump                                                                                                                                                                                                                                                                                                                                                                                                                                                                                                                                                                                                                                                                                                                                                                                                                                                                                                                                                                                                                                                                                                                                                                                                                                                                                                                                                                                                                                                                                                                                                                                                                                                                                                                                                                                                                                                                                                                                                                                                                                                            | iorses)    | 1 tree                | 0.00         |
| SgI/40 (046432)<br>RDW Rem - | Birch (Silver) (Betula pendula) o/s 147 (///switch.toned.toned.toned.toned.toned.toned.toned.toned.toned.toned.toned.toned.toned.toned.toned.toned.toned.toned.toned.toned.toned.toned.toned.toned.toned.toned.toned.toned.toned.toned.toned.toned.toned.toned.toned.toned.toned.toned.toned.toned.toned.toned.toned.toned.toned.toned.toned.toned.toned.toned.toned.toned.toned.toned.toned.toned.toned.toned.toned.toned.toned.toned.toned.toned.toned.toned.toned.toned.toned.toned.toned.toned.toned.toned.toned.toned.toned.toned.toned.toned.toned.toned.toned.toned.toned.toned.toned.toned.toned.toned.toned.toned.toned.toned.toned.toned.toned.toned.toned.toned.toned.toned.toned.toned.toned.toned.toned.toned.toned.toned.toned.toned.toned.toned.toned.toned.toned.toned.toned.toned.toned.toned.toned.toned.toned.toned.toned.toned.toned.toned.toned.toned.toned.toned.toned.toned.toned.toned.toned.toned.toned.toned.toned.toned.toned.toned.toned.toned.toned.toned.toned.toned.toned.toned.toned.toned.toned.toned.toned.toned.toned.toned.toned.toned.toned.toned.toned.toned.toned.toned.toned.toned.toned.toned.toned.toned.toned.toned.toned.toned.toned.toned.toned.toned.toned.toned.toned.toned.toned.toned.toned.toned.toned.toned.toned.toned.toned.toned.toned.toned.toned.toned.toned.toned.toned.toned.toned.toned.toned.toned.toned.toned.toned.toned.toned.toned.toned.toned.toned.toned.toned.toned.toned.toned.toned.toned.toned.toned.toned.toned.toned.toned.toned.toned.toned.toned.toned.toned.toned.toned.toned.toned.toned.toned.toned.toned.toned.toned.toned.toned.toned.toned.toned.toned.toned.toned.toned.toned.toned.toned.toned.toned.toned.toned.toned.toned.toned.toned.toned.toned.toned.toned.toned.toned.toned.toned.toned.toned.toned.toned.toned.toned.toned.toned.toned.toned.toned.toned.toned.toned.toned.toned.toned.toned.toned.toned.toned.toned.toned.toned.toned.toned.toned.toned.toned.toned.toned.toned.toned.toned.toned.toned.toned.toned.toned.toned.toned.toned.toned.toned.toned.toned.toned.toned.toned.toned.toned.toned.toned.toned.toned.toned.ton | wer)       | 1 tree                | 0.00         |
| Laxton Way (LAXTO            | W), East Chesterton                                                                                                                                                                                                                                                                                                                                                                                                                                                                                                                                                                                                                                                                                                                                                                                                                                                                                                                                                                                                                                                                                                                                                                                                                                                                                                                                                                                                                                                                                                                                                                                                                                                                                                                                                                                                                                                                                                                                                                                                                                                                                                            |            |                       |              |
|                              | Maple (Field) (Acer campestre) (///gears.spark.flip)<br>to - 4-5m over pavement<br>to clear building by - prune back from house side by 1-2m                                                                                                                                                                                                                                                                                                                                                                                                                                                                                                                                                                                                                                                                                                                                                                                                                                                                                                                                                                                                                                                                                                                                                                                                                                                                                                                                                                                                                                                                                                                                                                                                                                                                                                                                                                                                                                                                                                                                                                                   |            | 1 tree<br>1 tree      | 0.00<br>0.00 |