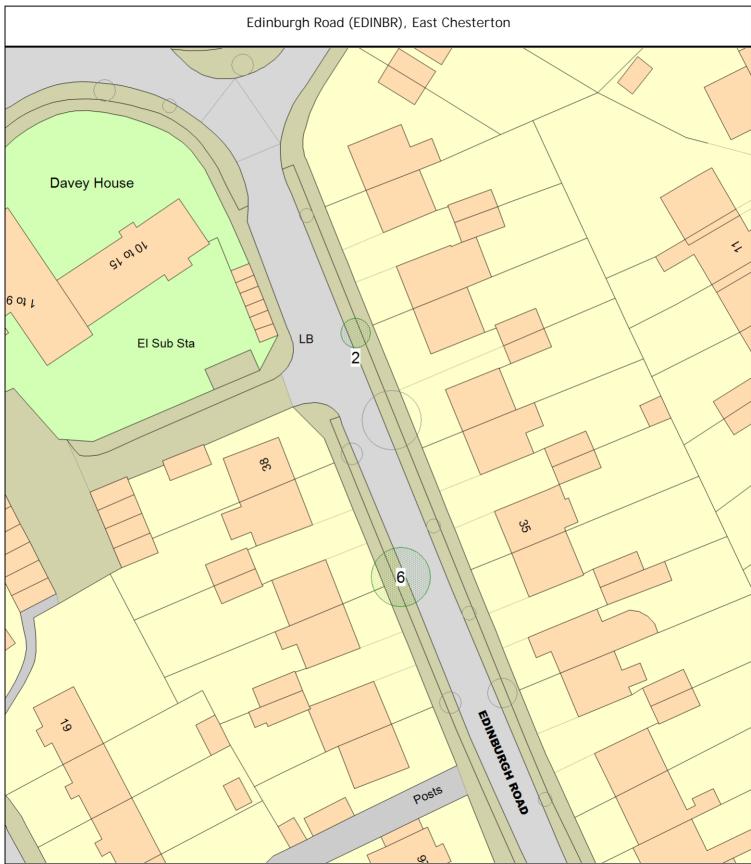

A brief outline of the planned works can be found in the table shown above however; full details of the planned works can be found within the attached schedules and maps.

Please note: where trees are due to be felled, these are marked on site with green tape.

due to be felled, these are clearly marked on site with green tape.

I refer you to Policy GM5 of the Cambridge City Council <u>Citywide Tree Strategy</u> <u>2016-2026 Part 2</u>:

"When considering tree works on City Council land, the Council will invite resident and stakeholder comment regarding the following kinds of work: