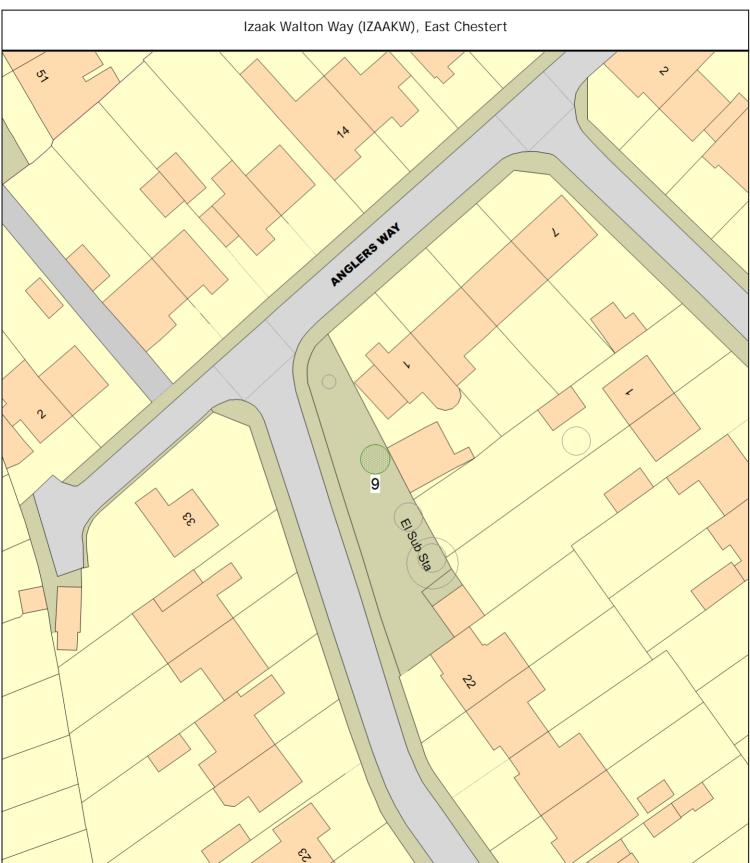

# Works Order

| Tree/Item code               | Species/Work required                                                                                                                                                                                                                                                                                                                                                                                                                                                                                                                                                                                                                                                                                                                                                                                                                                                                                                                                                                                                                                                                                                                                                                                                                                                                                                                                                                                                                                                                                                                                                                                                                                                                                                                                                                                                                                                                                                                                                                                                                                                                                                          | Rate       | Quantity              | Cost         |
|------------------------------|--------------------------------------------------------------------------------------------------------------------------------------------------------------------------------------------------------------------------------------------------------------------------------------------------------------------------------------------------------------------------------------------------------------------------------------------------------------------------------------------------------------------------------------------------------------------------------------------------------------------------------------------------------------------------------------------------------------------------------------------------------------------------------------------------------------------------------------------------------------------------------------------------------------------------------------------------------------------------------------------------------------------------------------------------------------------------------------------------------------------------------------------------------------------------------------------------------------------------------------------------------------------------------------------------------------------------------------------------------------------------------------------------------------------------------------------------------------------------------------------------------------------------------------------------------------------------------------------------------------------------------------------------------------------------------------------------------------------------------------------------------------------------------------------------------------------------------------------------------------------------------------------------------------------------------------------------------------------------------------------------------------------------------------------------------------------------------------------------------------------------------|------------|-----------------------|--------------|
| High Street, East Ch         | esterton (HIGHSW), East Chesterton                                                                                                                                                                                                                                                                                                                                                                                                                                                                                                                                                                                                                                                                                                                                                                                                                                                                                                                                                                                                                                                                                                                                                                                                                                                                                                                                                                                                                                                                                                                                                                                                                                                                                                                                                                                                                                                                                                                                                                                                                                                                                             |            |                       |              |
| SgI/2 (045452)<br>RPC Rem -  | Lime (Unspecified) (Tilia species) o/s 88 (///pages.clocks.ho epicormics                                                                                                                                                                                                                                                                                                                                                                                                                                                                                                                                                                                                                                                                                                                                                                                                                                                                                                                                                                                                                                                                                                                                                                                                                                                                                                                                                                                                                                                                                                                                                                                                                                                                                                                                                                                                                                                                                                                                                                                                                                                       | oked)      | 1 tree                | 0.00         |
| SgI/10 (045484)<br>RPC Rem - | Lime (Unspecified) (Tilia species) o/s 175 (///jungle.frost.sepicormics                                                                                                                                                                                                                                                                                                                                                                                                                                                                                                                                                                                                                                                                                                                                                                                                                                                                                                                                                                                                                                                                                                                                                                                                                                                                                                                                                                                                                                                                                                                                                                                                                                                                                                                                                                                                                                                                                                                                                                                                                                                        | supply)    | 1 tree                | 0.00         |
|                              | Apple (Pillar Crab) (Malus tschonoskii) o/s 230 (///saves.ma<br>tree for replant<br>stump                                                                                                                                                                                                                                                                                                                                                                                                                                                                                                                                                                                                                                                                                                                                                                                                                                                                                                                                                                                                                                                                                                                                                                                                                                                                                                                                                                                                                                                                                                                                                                                                                                                                                                                                                                                                                                                                                                                                                                                                                                      | aps.unfair | )<br>1 tree<br>1 tree | 0.00<br>0.00 |
| Izaak Walton Way (I          | ZAAKW), East Chesterton                                                                                                                                                                                                                                                                                                                                                                                                                                                                                                                                                                                                                                                                                                                                                                                                                                                                                                                                                                                                                                                                                                                                                                                                                                                                                                                                                                                                                                                                                                                                                                                                                                                                                                                                                                                                                                                                                                                                                                                                                                                                                                        |            |                       |              |
|                              | Sorbus (Whitebeam) (Sorbus aria) adj 22 (///slurs.wage.vouc<br>nmended Works - see Comments - remove dead limb on<br>n side of tree                                                                                                                                                                                                                                                                                                                                                                                                                                                                                                                                                                                                                                                                                                                                                                                                                                                                                                                                                                                                                                                                                                                                                                                                                                                                                                                                                                                                                                                                                                                                                                                                                                                                                                                                                                                                                                                                                                                                                                                            | ch)        | 1 tree                |              |
| Kendal Way (KENDA            | W), East Chesterton                                                                                                                                                                                                                                                                                                                                                                                                                                                                                                                                                                                                                                                                                                                                                                                                                                                                                                                                                                                                                                                                                                                                                                                                                                                                                                                                                                                                                                                                                                                                                                                                                                                                                                                                                                                                                                                                                                                                                                                                                                                                                                            |            |                       |              |
|                              | Prunus (Bird Cherry) (Prunus padus) o/s 68 (///slick.tools.vir<br>tree for replant<br>stump - leave ground flat and ready for replanting                                                                                                                                                                                                                                                                                                                                                                                                                                                                                                                                                                                                                                                                                                                                                                                                                                                                                                                                                                                                                                                                                                                                                                                                                                                                                                                                                                                                                                                                                                                                                                                                                                                                                                                                                                                                                                                                                                                                                                                       | ne)        | 1 tree<br>1 tree      | 0.00<br>0.00 |
| SgI/37 (046356)<br>RST Rem - | Birch (Silver) (Betula pendula) o/s 148 (///clubs.divisions.h stump                                                                                                                                                                                                                                                                                                                                                                                                                                                                                                                                                                                                                                                                                                                                                                                                                                                                                                                                                                                                                                                                                                                                                                                                                                                                                                                                                                                                                                                                                                                                                                                                                                                                                                                                                                                                                                                                                                                                                                                                                                                            | iorses)    | 1 tree                | 0.00         |
| SgI/40 (046432)<br>RDW Rem - | Birch (Silver) (Betula pendula) o/s 147 (///switch.toned.toned.toned.toned.toned.toned.toned.toned.toned.toned.toned.toned.toned.toned.toned.toned.toned.toned.toned.toned.toned.toned.toned.toned.toned.toned.toned.toned.toned.toned.toned.toned.toned.toned.toned.toned.toned.toned.toned.toned.toned.toned.toned.toned.toned.toned.toned.toned.toned.toned.toned.toned.toned.toned.toned.toned.toned.toned.toned.toned.toned.toned.toned.toned.toned.toned.toned.toned.toned.toned.toned.toned.toned.toned.toned.toned.toned.toned.toned.toned.toned.toned.toned.toned.toned.toned.toned.toned.toned.toned.toned.toned.toned.toned.toned.toned.toned.toned.toned.toned.toned.toned.toned.toned.toned.toned.toned.toned.toned.toned.toned.toned.toned.toned.toned.toned.toned.toned.toned.toned.toned.toned.toned.toned.toned.toned.toned.toned.toned.toned.toned.toned.toned.toned.toned.toned.toned.toned.toned.toned.toned.toned.toned.toned.toned.toned.toned.toned.toned.toned.toned.toned.toned.toned.toned.toned.toned.toned.toned.toned.toned.toned.toned.toned.toned.toned.toned.toned.toned.toned.toned.toned.toned.toned.toned.toned.toned.toned.toned.toned.toned.toned.toned.toned.toned.toned.toned.toned.toned.toned.toned.toned.toned.toned.toned.toned.toned.toned.toned.toned.toned.toned.toned.toned.toned.toned.toned.toned.toned.toned.toned.toned.toned.toned.toned.toned.toned.toned.toned.toned.toned.toned.toned.toned.toned.toned.toned.toned.toned.toned.toned.toned.toned.toned.toned.toned.toned.toned.toned.toned.toned.toned.toned.toned.toned.toned.toned.toned.toned.toned.toned.toned.toned.toned.toned.toned.toned.toned.toned.toned.toned.toned.toned.toned.toned.toned.toned.toned.toned.toned.toned.toned.toned.toned.toned.toned.toned.toned.toned.toned.toned.toned.toned.toned.toned.toned.toned.toned.toned.toned.toned.toned.toned.toned.toned.toned.toned.toned.toned.toned.toned.toned.toned.toned.toned.toned.toned.toned.toned.toned.toned.toned.toned.toned.toned.toned.toned.toned.toned.toned.toned.toned.toned.toned.toned.toned.toned.toned.toned.toned.toned.toned.ton | wer)       | 1 tree                | 0.00         |
| Laxton Way (LAXTO            | W), East Chesterton                                                                                                                                                                                                                                                                                                                                                                                                                                                                                                                                                                                                                                                                                                                                                                                                                                                                                                                                                                                                                                                                                                                                                                                                                                                                                                                                                                                                                                                                                                                                                                                                                                                                                                                                                                                                                                                                                                                                                                                                                                                                                                            |            |                       |              |
|                              | Maple (Field) (Acer campestre) (///gears.spark.flip)<br>to - 4-5m over pavement<br>to clear building by - prune back from house side by 1-2m                                                                                                                                                                                                                                                                                                                                                                                                                                                                                                                                                                                                                                                                                                                                                                                                                                                                                                                                                                                                                                                                                                                                                                                                                                                                                                                                                                                                                                                                                                                                                                                                                                                                                                                                                                                                                                                                                                                                                                                   |            | 1 tree<br>1 tree      | 0.00<br>0.00 |