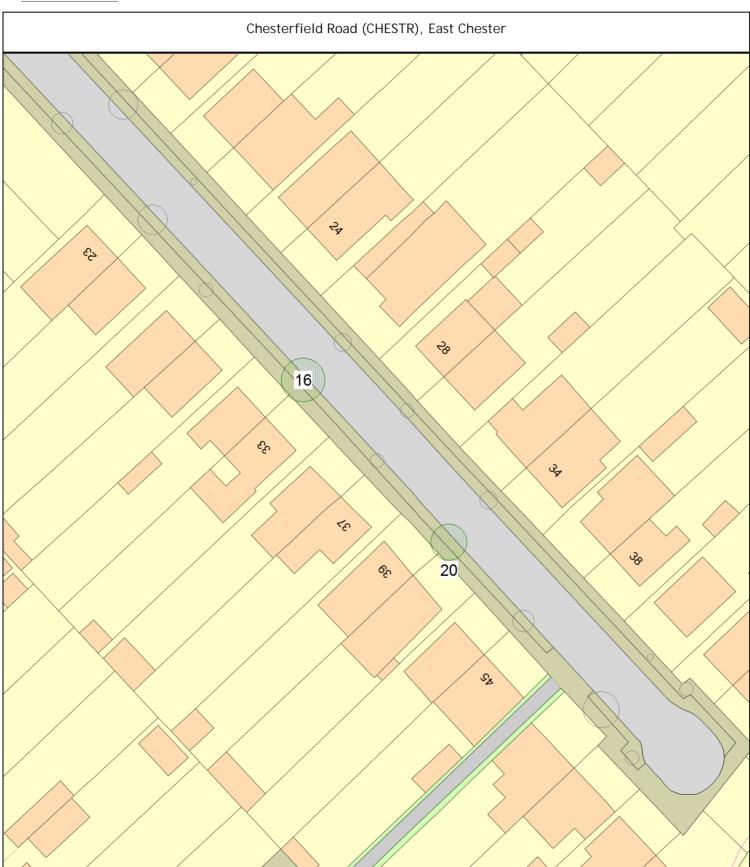

# Works Order

Item Ref: 02372

| enn cooncil                    |                                                                               |                                          |                      |      |
|--------------------------------|-------------------------------------------------------------------------------|------------------------------------------|----------------------|------|
| Location:                      |                                                                               | Order no/ref:                            |                      |      |
| TMP East Chesterto             | n                                                                             | Contract/Client Ref:<br>Item created: 03 | April 2025           |      |
|                                |                                                                               |                                          | April 2025           |      |
|                                |                                                                               |                                          |                      |      |
|                                |                                                                               | Priority of works:<br>Start on/after:    |                      |      |
| Site type:                     |                                                                               | Complete by:                             |                      |      |
|                                |                                                                               |                                          |                      |      |
| Tree/Item code                 | Species/Work required                                                         | Rate                                     | Quantity             | Cost |
| Cam Causeway (CAM(             | CAU), East Chesterton                                                         |                                          |                      |      |
| SgI/28 (040284)                | Lime (Small Leaved) (Tilia cordata)                                           | shrubbery opp Laxton Way                 |                      |      |
| CLY Crown                      | (///dined.gentle.souk)<br>lift by - remove lowest two limbs on r              | oadside                                  | 1 tree               |      |
|                                |                                                                               |                                          |                      |      |
| Sgl/31 (040294)                | Prunus (Purple-leaf Plum) (Prunus c<br>(///dime.tribe.boot)                   | cerasifera 'Pissardii') opp The Grove    | 9                    |      |
| \$WR Recom                     | mended Works - see Comments - prun                                            | e back from lamp                         | 1 tree               |      |
|                                |                                                                               |                                          |                      |      |
| SgI/36 (040308)<br>CLY Crown   | Lime (Small Leaved) (Tilia cordata)<br>lift by - remove lowest limb on roadsi |                                          | figure)<br>1 tree    |      |
|                                | 5                                                                             |                                          |                      |      |
| -                              | Lime (Unspecified) (Tilia species) a<br>o - Remove lowest limb over road, int |                                          | ving)<br>1 tree      | 0.00 |
|                                |                                                                               |                                          | T tree               | 0.00 |
| Chesterfield Road (Cl          | HESTR), East Chesterton                                                       |                                          |                      |      |
| Sgl/16 (041020)                | Sorbus (Japanese Rowan) (Sorbus co                                            | ommixta) o/s 31/33                       |                      |      |
| DED Dom                        | (///congratulations.master.brain)                                             |                                          | 1 trop               | 0.00 |
| RST Rem - s                    | tree for replant<br>stump                                                     |                                          | 1 tree<br>1 tree     | 0.00 |
|                                |                                                                               |                                          |                      |      |
| SgI/20 (041028)<br>RFR Rem - 1 | Sorbus (Japanese Rowan) (Sorbus co<br>tree for replant                        | ommixta) o/s 39/41 (///fetch.tak         | er.budget)<br>1 tree | 0.00 |
|                                | '                                                                             |                                          |                      |      |
| Dundee Close (DUND             | EC), East Chesterton                                                          |                                          |                      |      |
| Sgl/24 (041889)                | False Acacia (Common) (Robinia ps                                             | eudoacacia) along building wall          |                      |      |
| <b>c</b>                       | (///bride.issued.power)                                                       |                                          | 1 4                  | 0.00 |
| KKK Kem - 1                    | tree and kill root                                                            |                                          | 1 tree               | 0.00 |
| Sgl/25 (041890)                | Ash (Common) (Fraxinus excelsior)                                             | along wall (///complains.churn.te        | end)                 |      |