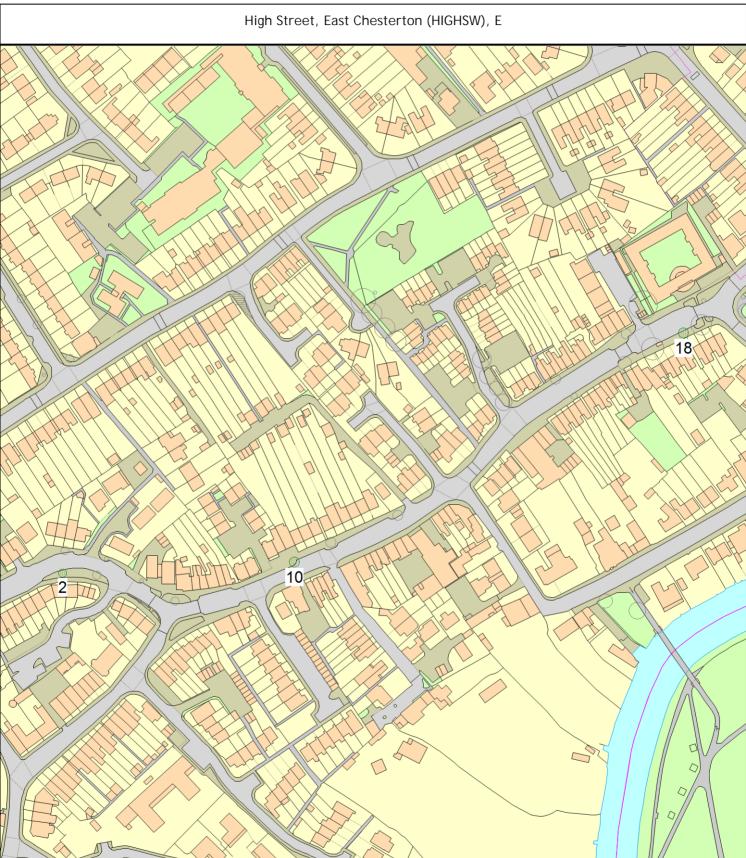

A brief outline of the planned works can be found in the table shown above however; full details of the planned works can be found within the attached schedules and maps.

Please note: where trees are due to be felled, these are marked on site with green tape.

due to be felled, these are clearly marked on site with green tape.

I refer you to Policy GM5 of the Cambridge City Council <u>Citywide Tree Strategy</u> <u>2016-2026 Part 2</u>:

"When considering tree works on City Council land, the Council will invite resident and stakeholder comment regarding the following kinds of work: