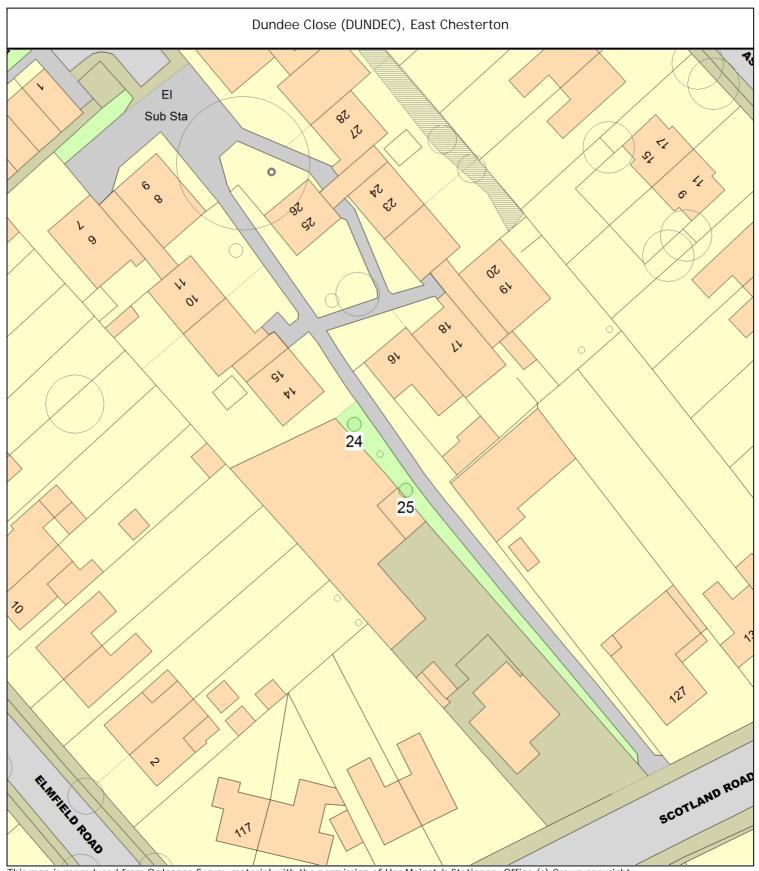

# Works Order

Item Ref: 02372

| enn cooncil                    |                                                                               |                                          |                      |      |
|--------------------------------|-------------------------------------------------------------------------------|------------------------------------------|----------------------|------|
| Location:                      |                                                                               | Order no/ref:                            |                      |      |
| TMP East Chesterto             | n                                                                             | Contract/Client Ref:<br>Item created: 03 | April 2025           |      |
|                                |                                                                               |                                          | April 2025           |      |
|                                |                                                                               |                                          |                      |      |
|                                |                                                                               | Priority of works:<br>Start on/after:    |                      |      |
| Site type:                     |                                                                               | Complete by:                             |                      |      |
|                                |                                                                               |                                          |                      |      |
| Tree/Item code                 | Species/Work required                                                         | Rate                                     | Quantity             | Cost |
| Cam Causeway (CAM(             | CAU), East Chesterton                                                         |                                          |                      |      |
| SgI/28 (040284)                | Lime (Small Leaved) (Tilia cordata)                                           | shrubbery opp Laxton Way                 |                      |      |
| CLY Crown                      | (///dined.gentle.souk)<br>lift by - remove lowest two limbs on r              | oadside                                  | 1 tree               |      |
|                                |                                                                               |                                          |                      |      |
| Sgl/31 (040294)                | Prunus (Purple-leaf Plum) (Prunus c<br>(///dime.tribe.boot)                   | cerasifera 'Pissardii') opp The Grove    | 9                    |      |
| \$WR Recom                     | mended Works - see Comments - prun                                            | e back from lamp                         | 1 tree               |      |
|                                |                                                                               |                                          |                      |      |
| SgI/36 (040308)<br>CLY Crown   | Lime (Small Leaved) (Tilia cordata)<br>lift by - remove lowest limb on roadsi |                                          | figure)<br>1 tree    |      |
|                                | 5                                                                             |                                          |                      |      |
| -                              | Lime (Unspecified) (Tilia species) a<br>o - Remove lowest limb over road, int |                                          | ving)<br>1 tree      | 0.00 |
|                                |                                                                               |                                          | T tree               | 0.00 |
| Chesterfield Road (Cl          | HESTR), East Chesterton                                                       |                                          |                      |      |
| Sgl/16 (041020)                | Sorbus (Japanese Rowan) (Sorbus co                                            | ommixta) o/s 31/33                       |                      |      |
| DED Dom                        | (///congratulations.master.brain)                                             |                                          | 1 trop               | 0.00 |
| RST Rem - s                    | tree for replant<br>stump                                                     |                                          | 1 tree<br>1 tree     | 0.00 |
|                                |                                                                               |                                          |                      |      |
| SgI/20 (041028)<br>RFR Rem - 1 | Sorbus (Japanese Rowan) (Sorbus co<br>tree for replant                        | ommixta) o/s 39/41 (///fetch.tak         | er.budget)<br>1 tree | 0.00 |
|                                | '                                                                             |                                          |                      |      |
| Dundee Close (DUND             | EC), East Chesterton                                                          |                                          |                      |      |
| Sgl/24 (041889)                | False Acacia (Common) (Robinia ps                                             | eudoacacia) along building wall          |                      |      |
| <b>c</b>                       | (///bride.issued.power)                                                       |                                          | 1 4                  | 0.00 |
| KKK Kem - 1                    | tree and kill root                                                            |                                          | 1 tree               | 0.00 |
| Sgl/25 (041890)                | Ash (Common) (Fraxinus excelsior)                                             | along wall (///complains.churn.te        | end)                 |      |

Sgl/25 (041890)Ash (Common) (Fraxinus excelsior) along wall (///complains.churn.tend)RKRRem - tree and kill root1 tree0.00

ARBORICULTURAL WORKS ORDER

Sheet: 2 of 22