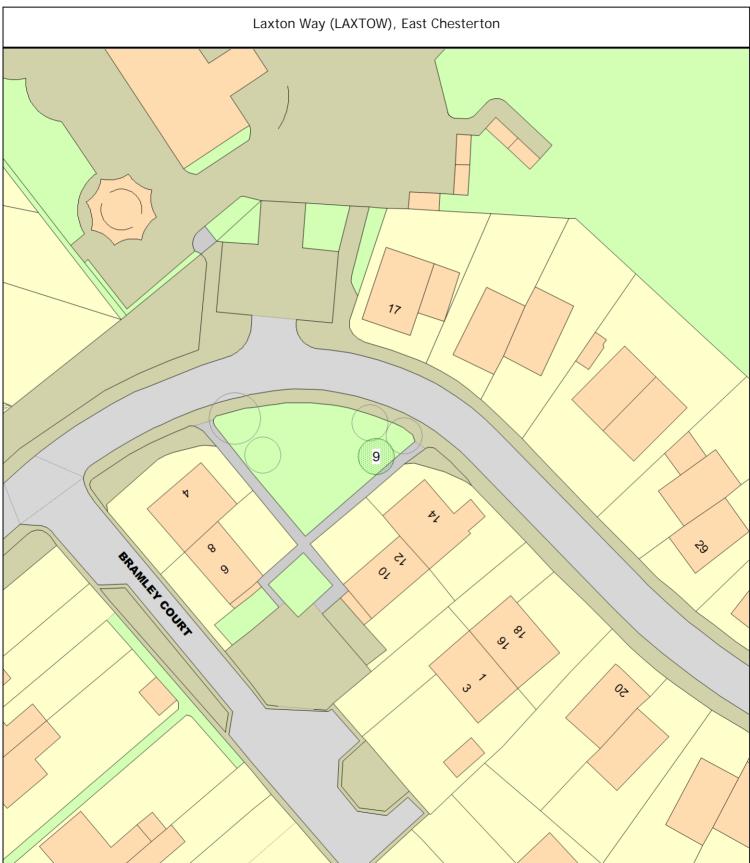

# Works Order

| Tree/Item code               | Species/Work required                                                                                                                                                                                                                                                                                                                                                                                                                                                                                                                                                                                                                                                                                                                                                                                                                                                                                                                                                                                                                                                                                                                                                                                                                                                                                                                                                                                                                                                                                                                                                                                                                                                                                                                                                                                                                                                                                                                                                                                                                                                                                                          | Rate       | Quantity              | Cost         |
|------------------------------|--------------------------------------------------------------------------------------------------------------------------------------------------------------------------------------------------------------------------------------------------------------------------------------------------------------------------------------------------------------------------------------------------------------------------------------------------------------------------------------------------------------------------------------------------------------------------------------------------------------------------------------------------------------------------------------------------------------------------------------------------------------------------------------------------------------------------------------------------------------------------------------------------------------------------------------------------------------------------------------------------------------------------------------------------------------------------------------------------------------------------------------------------------------------------------------------------------------------------------------------------------------------------------------------------------------------------------------------------------------------------------------------------------------------------------------------------------------------------------------------------------------------------------------------------------------------------------------------------------------------------------------------------------------------------------------------------------------------------------------------------------------------------------------------------------------------------------------------------------------------------------------------------------------------------------------------------------------------------------------------------------------------------------------------------------------------------------------------------------------------------------|------------|-----------------------|--------------|
| High Street, East Ch         | esterton (HIGHSW), East Chesterton                                                                                                                                                                                                                                                                                                                                                                                                                                                                                                                                                                                                                                                                                                                                                                                                                                                                                                                                                                                                                                                                                                                                                                                                                                                                                                                                                                                                                                                                                                                                                                                                                                                                                                                                                                                                                                                                                                                                                                                                                                                                                             |            |                       |              |
| SgI/2 (045452)<br>RPC Rem -  | Lime (Unspecified) (Tilia species) o/s 88 (///pages.clocks.ho epicormics                                                                                                                                                                                                                                                                                                                                                                                                                                                                                                                                                                                                                                                                                                                                                                                                                                                                                                                                                                                                                                                                                                                                                                                                                                                                                                                                                                                                                                                                                                                                                                                                                                                                                                                                                                                                                                                                                                                                                                                                                                                       | oked)      | 1 tree                | 0.00         |
| SgI/10 (045484)<br>RPC Rem - | Lime (Unspecified) (Tilia species) o/s 175 (///jungle.frost.sepicormics                                                                                                                                                                                                                                                                                                                                                                                                                                                                                                                                                                                                                                                                                                                                                                                                                                                                                                                                                                                                                                                                                                                                                                                                                                                                                                                                                                                                                                                                                                                                                                                                                                                                                                                                                                                                                                                                                                                                                                                                                                                        | supply)    | 1 tree                | 0.00         |
|                              | Apple (Pillar Crab) (Malus tschonoskii) o/s 230 (///saves.ma<br>tree for replant<br>stump                                                                                                                                                                                                                                                                                                                                                                                                                                                                                                                                                                                                                                                                                                                                                                                                                                                                                                                                                                                                                                                                                                                                                                                                                                                                                                                                                                                                                                                                                                                                                                                                                                                                                                                                                                                                                                                                                                                                                                                                                                      | aps.unfair | )<br>1 tree<br>1 tree | 0.00<br>0.00 |
| Izaak Walton Way (I          | ZAAKW), East Chesterton                                                                                                                                                                                                                                                                                                                                                                                                                                                                                                                                                                                                                                                                                                                                                                                                                                                                                                                                                                                                                                                                                                                                                                                                                                                                                                                                                                                                                                                                                                                                                                                                                                                                                                                                                                                                                                                                                                                                                                                                                                                                                                        |            |                       |              |
|                              | Sorbus (Whitebeam) (Sorbus aria) adj 22 (///slurs.wage.vouc<br>nmended Works - see Comments - remove dead limb on<br>n side of tree                                                                                                                                                                                                                                                                                                                                                                                                                                                                                                                                                                                                                                                                                                                                                                                                                                                                                                                                                                                                                                                                                                                                                                                                                                                                                                                                                                                                                                                                                                                                                                                                                                                                                                                                                                                                                                                                                                                                                                                            | ch)        | 1 tree                |              |
| Kendal Way (KENDA            | W), East Chesterton                                                                                                                                                                                                                                                                                                                                                                                                                                                                                                                                                                                                                                                                                                                                                                                                                                                                                                                                                                                                                                                                                                                                                                                                                                                                                                                                                                                                                                                                                                                                                                                                                                                                                                                                                                                                                                                                                                                                                                                                                                                                                                            |            |                       |              |
|                              | Prunus (Bird Cherry) (Prunus padus) o/s 68 (///slick.tools.vir<br>tree for replant<br>stump - leave ground flat and ready for replanting                                                                                                                                                                                                                                                                                                                                                                                                                                                                                                                                                                                                                                                                                                                                                                                                                                                                                                                                                                                                                                                                                                                                                                                                                                                                                                                                                                                                                                                                                                                                                                                                                                                                                                                                                                                                                                                                                                                                                                                       | ne)        | 1 tree<br>1 tree      | 0.00<br>0.00 |
| SgI/37 (046356)<br>RST Rem - | Birch (Silver) (Betula pendula) o/s 148 (///clubs.divisions.h stump                                                                                                                                                                                                                                                                                                                                                                                                                                                                                                                                                                                                                                                                                                                                                                                                                                                                                                                                                                                                                                                                                                                                                                                                                                                                                                                                                                                                                                                                                                                                                                                                                                                                                                                                                                                                                                                                                                                                                                                                                                                            | iorses)    | 1 tree                | 0.00         |
| SgI/40 (046432)<br>RDW Rem - | Birch (Silver) (Betula pendula) o/s 147 (///switch.toned.toned.toned.toned.toned.toned.toned.toned.toned.toned.toned.toned.toned.toned.toned.toned.toned.toned.toned.toned.toned.toned.toned.toned.toned.toned.toned.toned.toned.toned.toned.toned.toned.toned.toned.toned.toned.toned.toned.toned.toned.toned.toned.toned.toned.toned.toned.toned.toned.toned.toned.toned.toned.toned.toned.toned.toned.toned.toned.toned.toned.toned.toned.toned.toned.toned.toned.toned.toned.toned.toned.toned.toned.toned.toned.toned.toned.toned.toned.toned.toned.toned.toned.toned.toned.toned.toned.toned.toned.toned.toned.toned.toned.toned.toned.toned.toned.toned.toned.toned.toned.toned.toned.toned.toned.toned.toned.toned.toned.toned.toned.toned.toned.toned.toned.toned.toned.toned.toned.toned.toned.toned.toned.toned.toned.toned.toned.toned.toned.toned.toned.toned.toned.toned.toned.toned.toned.toned.toned.toned.toned.toned.toned.toned.toned.toned.toned.toned.toned.toned.toned.toned.toned.toned.toned.toned.toned.toned.toned.toned.toned.toned.toned.toned.toned.toned.toned.toned.toned.toned.toned.toned.toned.toned.toned.toned.toned.toned.toned.toned.toned.toned.toned.toned.toned.toned.toned.toned.toned.toned.toned.toned.toned.toned.toned.toned.toned.toned.toned.toned.toned.toned.toned.toned.toned.toned.toned.toned.toned.toned.toned.toned.toned.toned.toned.toned.toned.toned.toned.toned.toned.toned.toned.toned.toned.toned.toned.toned.toned.toned.toned.toned.toned.toned.toned.toned.toned.toned.toned.toned.toned.toned.toned.toned.toned.toned.toned.toned.toned.toned.toned.toned.toned.toned.toned.toned.toned.toned.toned.toned.toned.toned.toned.toned.toned.toned.toned.toned.toned.toned.toned.toned.toned.toned.toned.toned.toned.toned.toned.toned.toned.toned.toned.toned.toned.toned.toned.toned.toned.toned.toned.toned.toned.toned.toned.toned.toned.toned.toned.toned.toned.toned.toned.toned.toned.toned.toned.toned.toned.toned.toned.toned.toned.toned.toned.toned.toned.toned.toned.toned.toned.toned.toned.toned.toned.toned.toned.toned.toned.toned.toned.toned.ton | wer)       | 1 tree                | 0.00         |
| Laxton Way (LAXTO            | W), East Chesterton                                                                                                                                                                                                                                                                                                                                                                                                                                                                                                                                                                                                                                                                                                                                                                                                                                                                                                                                                                                                                                                                                                                                                                                                                                                                                                                                                                                                                                                                                                                                                                                                                                                                                                                                                                                                                                                                                                                                                                                                                                                                                                            |            |                       |              |
|                              | Maple (Field) (Acer campestre) (///gears.spark.flip)<br>to - 4-5m over pavement<br>to clear building by - prune back from house side by 1-2m                                                                                                                                                                                                                                                                                                                                                                                                                                                                                                                                                                                                                                                                                                                                                                                                                                                                                                                                                                                                                                                                                                                                                                                                                                                                                                                                                                                                                                                                                                                                                                                                                                                                                                                                                                                                                                                                                                                                                                                   |            | 1 tree<br>1 tree      | 0.00<br>0.00 |