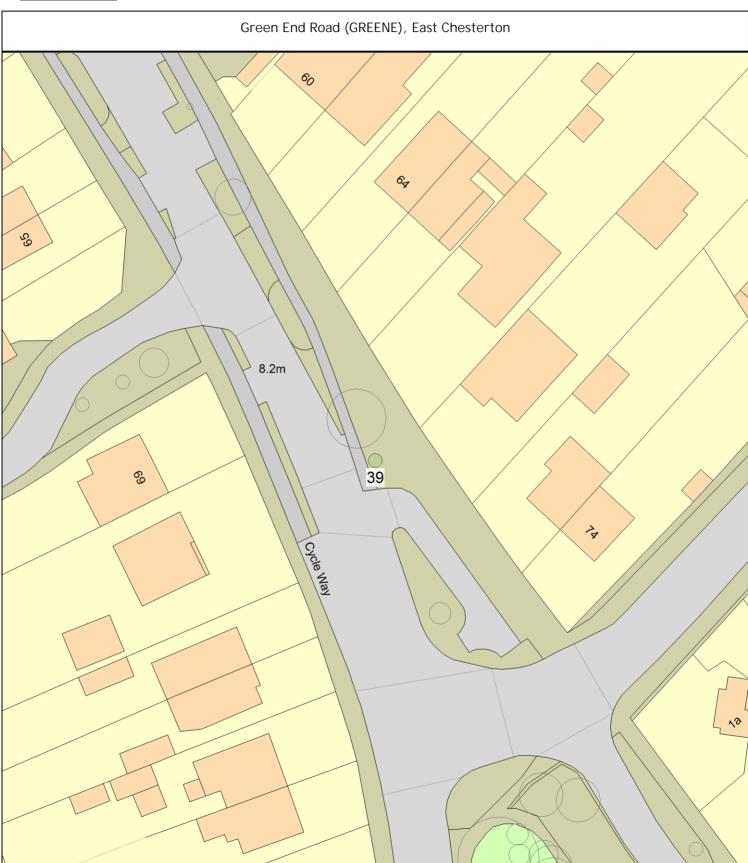

A brief outline of the planned works can be found in the table shown above however; full details of the planned works can be found within the attached schedules and maps.

Please note: where trees are due to be felled, these are marked on site with green tape.

due to be felled, these are clearly marked on site with green tape.

I refer you to Policy GM5 of the Cambridge City Council <u>Citywide Tree Strategy</u> <u>2016-2026 Part 2</u>:

"When considering tree works on City Council land, the Council will invite resident and stakeholder comment regarding the following kinds of work: