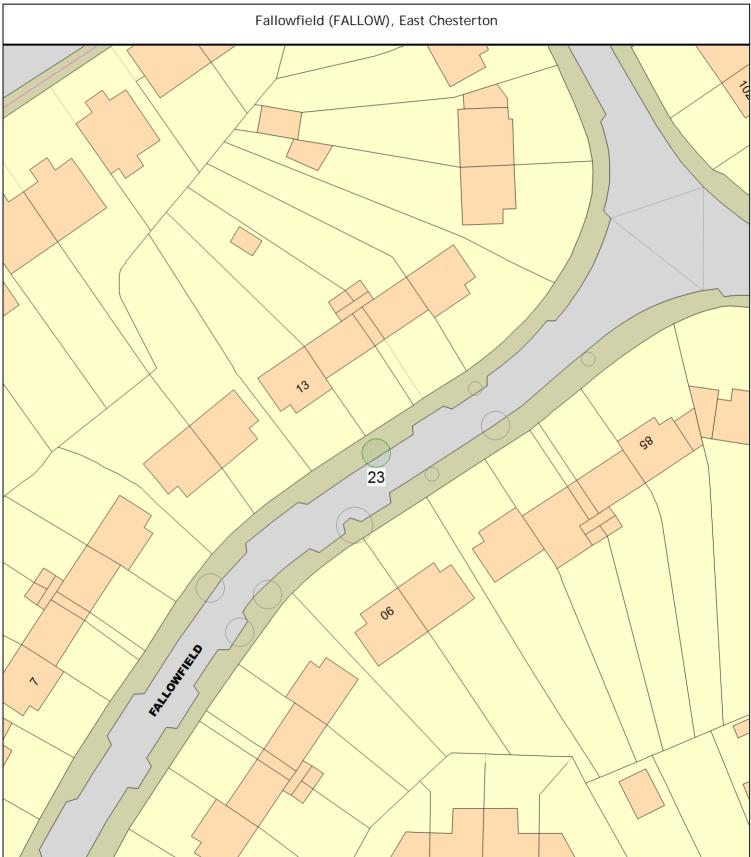

A brief outline of the planned works can be found in the table shown above however; full details of the planned works can be found within the attached schedules and maps.

Please note: where trees are due to be felled, these are marked on site with green tape.

due to be felled, these are clearly marked on site with green tape.

I refer you to Policy GM5 of the Cambridge City Council <u>Citywide Tree Strategy</u> <u>2016-2026 Part 2</u>:

"When considering tree works on City Council land, the Council will invite resident and stakeholder comment regarding the following kinds of work: