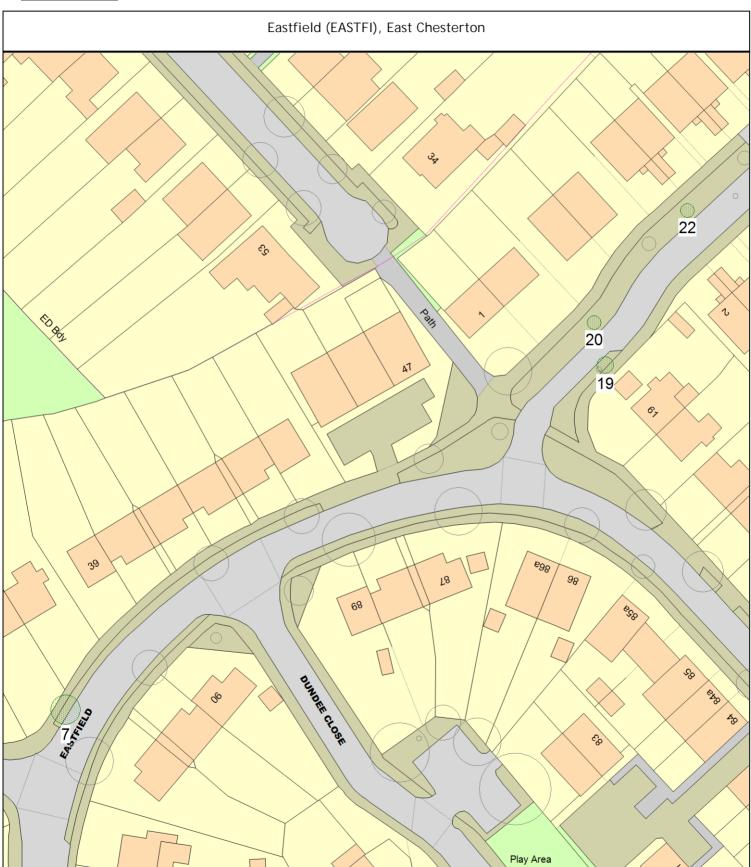

## Works Order

| Tree/Item code                              | Species/Work required                                                                                          | Rate Quantity              | Cost         |
|---------------------------------------------|----------------------------------------------------------------------------------------------------------------|----------------------------|--------------|
| Eastfield (EASTFI), I                       | East Chesterton                                                                                                |                            |              |
| SgI/7 (042020)                              | Birch (Silver) (Betula pendula) o/s 37 (///single.start.terms)                                                 |                            |              |
| CL4 Crowi                                   |                                                                                                                | 1 tree                     |              |
| Sgl/19 (042164)                             | Pear (Callery Cv.) (Pyrus calleryana 'Chanticleer') Eastfield oppo<br>(///skirt.bike.guess)                    | osite 3                    |              |
| RPC Rem<br>RSK REM -                        | epicormics<br>stake                                                                                            | 1 tree<br>1 tree           | 0.00<br>0.00 |
| SgI/20 (042068)                             | Pear (Callery Cv.) (Pyrus calleryana 'Chanticleer') o/s 47 (///lin                                             | mp.spin.fleet)             |              |
| RPC Rem<br>RSK REM -                        | epicormics<br>stake                                                                                            | 1 tree<br>1 tree           | 0.00<br>0.00 |
| SgI/22 (042144)                             | Pear (Unspecified) (Pyrus species) Eastfield near outside 9. (///cattle.race.lines)                            |                            |              |
|                                             | epicormics                                                                                                     | 1 tree                     | 0.00         |
| RSK REM -                                   | stake                                                                                                          | 1 tree                     | 0.00         |
| Sgl/2 (042404)                              | INBR), East Chesterton<br>Sorbus (Whitebeam Cv.) (Sorbus aria 'Lutescens') o/s 41/43 (///r<br>tree for replant | move.stone.blur)<br>1 tree | 0.00         |
| SgI/6 (042420)                              | Sorbus (Swedish Whitebeam) (Sorbus x intermedia) o/s 32/34                                                     |                            |              |
| \$WR Recor<br>roads                         | (///axed.refers.proven)<br>nmended Works - see Comments - Remove dead branch, over<br>ide                      | 1 tree                     |              |
| - rem                                       | ove dying branch in centre, growing towards road side                                                          |                            |              |
| <sup>-</sup> allowfield (FALLO <sup>)</sup> | N), East Chesterton                                                                                            |                            |              |
|                                             | Prunus (Unspecified) (Prunus species) o/s 14/15 (///credit.ema                                                 | ail.images)<br>1 tree      | 0.00         |
| SgI/23 (043884)<br>RFR Rem ·                | tree for replant                                                                                               | 1 1 00                     | 0.00         |
| RFR Rem                                     | EENE), East Chesterton                                                                                         |                            | 0.00         |
| RFR Rem                                     |                                                                                                                |                            | 0.00         |