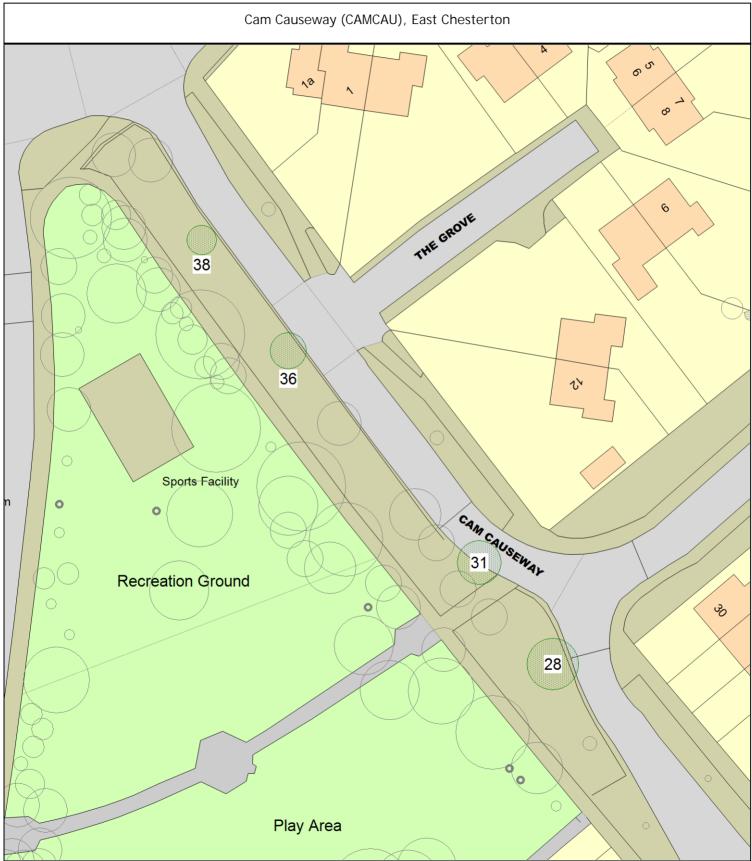

# Works Order

Item Ref: 02372

| enn cooncil                    |                                                                               |                                          |                      |      |
|--------------------------------|-------------------------------------------------------------------------------|------------------------------------------|----------------------|------|
| Location:                      |                                                                               | Order no/ref:                            |                      |      |
| TMP East Chesterto             | n                                                                             | Contract/Client Ref:<br>Item created: 03 | April 2025           |      |
|                                |                                                                               |                                          | April 2025           |      |
|                                |                                                                               |                                          |                      |      |
|                                |                                                                               | Priority of works:<br>Start on/after:    |                      |      |
| Site type:                     |                                                                               | Complete by:                             |                      |      |
|                                |                                                                               |                                          |                      |      |
| Tree/Item code                 | Species/Work required                                                         | Rate                                     | Quantity             | Cost |
| Cam Causeway (CAM(             | CAU), East Chesterton                                                         |                                          |                      |      |
| SgI/28 (040284)                | Lime (Small Leaved) (Tilia cordata)                                           | shrubbery opp Laxton Way                 |                      |      |
| CLY Crown                      | (///dined.gentle.souk)<br>lift by - remove lowest two limbs on r              | oadside                                  | 1 tree               |      |
|                                |                                                                               |                                          |                      |      |
| Sgl/31 (040294)                | Prunus (Purple-leaf Plum) (Prunus c<br>(///dime.tribe.boot)                   | cerasifera 'Pissardii') opp The Grove    | 9                    |      |
| \$WR Recom                     | mended Works - see Comments - prun                                            | e back from lamp                         | 1 tree               |      |
|                                |                                                                               |                                          |                      |      |
| SgI/36 (040308)<br>CLY Crown   | Lime (Small Leaved) (Tilia cordata)<br>lift by - remove lowest limb on roadsi |                                          | figure)<br>1 tree    |      |
|                                | 5                                                                             |                                          |                      |      |
| -                              | Lime (Unspecified) (Tilia species) a<br>o - Remove lowest limb over road, int |                                          | ving)<br>1 tree      | 0.00 |
|                                |                                                                               |                                          | T tree               | 0.00 |
| Chesterfield Road (Cl          | HESTR), East Chesterton                                                       |                                          |                      |      |
| Sgl/16 (041020)                | Sorbus (Japanese Rowan) (Sorbus co                                            | ommixta) o/s 31/33                       |                      |      |
| DED Dom                        | (///congratulations.master.brain)                                             |                                          | 1 trop               | 0.00 |
| RST Rem - s                    | tree for replant<br>stump                                                     |                                          | 1 tree<br>1 tree     | 0.00 |
|                                |                                                                               |                                          |                      |      |
| SgI/20 (041028)<br>RFR Rem - 1 | Sorbus (Japanese Rowan) (Sorbus co<br>tree for replant                        | ommixta) o/s 39/41 (///fetch.tak         | er.budget)<br>1 tree | 0.00 |
|                                | '                                                                             |                                          |                      |      |
| Dundee Close (DUND             | EC), East Chesterton                                                          |                                          |                      |      |
| Sgl/24 (041889)                | False Acacia (Common) (Robinia ps                                             | eudoacacia) along building wall          |                      |      |
| <b>c</b>                       | (///bride.issued.power)                                                       |                                          | 1 4                  | 0.00 |
| KKK Kem - 1                    | tree and kill root                                                            |                                          | 1 tree               | 0.00 |
| Sgl/25 (041890)                | Ash (Common) (Fraxinus excelsior)                                             | along wall (///complains.churn.te        | end)                 |      |