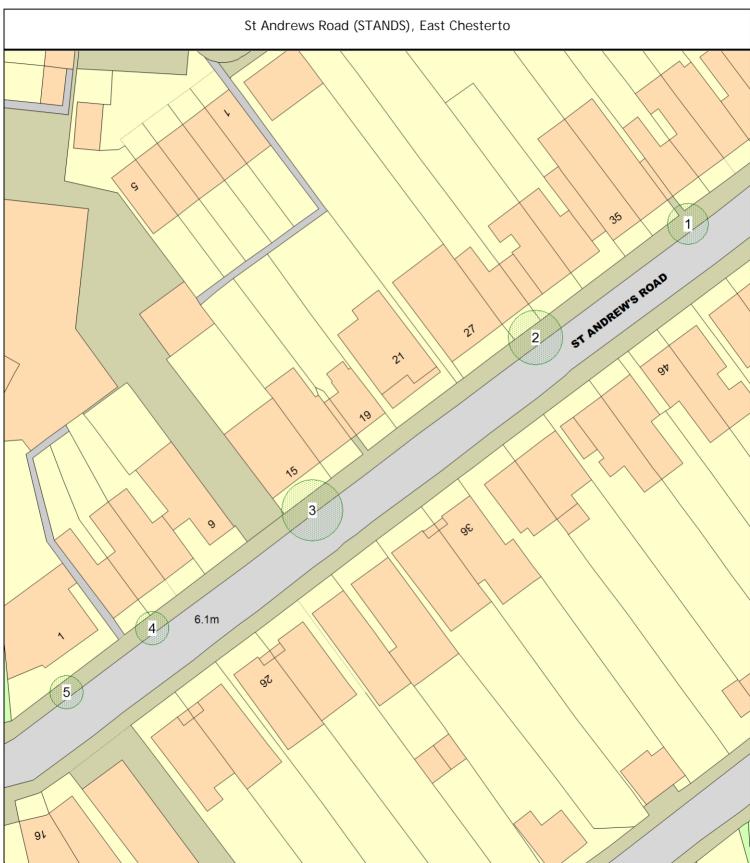

## ARBORICULTURAL WORKS ORDER

Works Order

Item Ref: 02372

| Tree/Item code Species/                  | Work required                                                                                       | Rate              | Quantity         | Cost         |
|------------------------------------------|-----------------------------------------------------------------------------------------------------|-------------------|------------------|--------------|
| St Andrews Road (STANDS), Ea             | ast Chesterton                                                                                      |                   |                  |              |
|                                          | arge Leaf) (Tilia platyphyllos) o/s 37 (///fills.l<br>ormics up to the pollard head                 | oudly.dangerous   | sly)<br>1 tree   |              |
| <b>c</b>                                 | arge Leaf) (Tilia platyphyllos) o/s 29 (///deep<br>Vorks - see Comments - remove growth hitting     | ly.battle.keys)   | 1 tree           |              |
|                                          | ormics up to the pollard head                                                                       |                   | 1 tree           |              |
|                                          | arge Leaf) (Tilia platyphyllos) o/s 15 (///caller<br>ormics up to the pollard head                  | r.native.goes)    | 1 tree           |              |
|                                          | arge Leaf) (Tilia platyphyllos) o/s 3/5 (///met<br>Vorks - see Comments - prune off epi hitting fro |                   | er)<br>1 tree    |              |
| 5                                        | ormics up to the pollard head                                                                       |                   | 1 tree           |              |
|                                          | arge Leaf) (Tilia platyphyllos) o/s 1 (///traded<br>ormics up to the pollard head                   | l.bend.chose)     | 1 tree           |              |
| Stirling Close (STIRLC), East C          | hesterton                                                                                           |                   |                  |              |
|                                          | Crab Cv.) (Malus x moerlandsii 'Profusion') o/s 4                                                   | (///gets.thank    | -                |              |
| RFR Rem - tree for re<br>RST Rem - stump | eplant                                                                                              |                   | 1 tree<br>1 tree | 0.00<br>0.00 |
| Sgl/5 (050208) Apple (0                  | Crab Cv.) (Malus x moerlandsii 'Profusion') o/s 8                                                   | (///gifts.zest.   | period)          |              |
| RFR Rem - tree for re<br>RST Rem - stump |                                                                                                     |                   | 1 tree<br>1 tree | 0.00<br>0.00 |
|                                          |                                                                                                     |                   |                  |              |
| Water Street (WATERS), East              | Chesterton                                                                                          |                   |                  |              |
| Sal (17 (050640) Alder (                 | Cut Looved) (Alous glutinosa 'Imporialis'). Oppor                                                   | site DT polo po ( | )                |              |