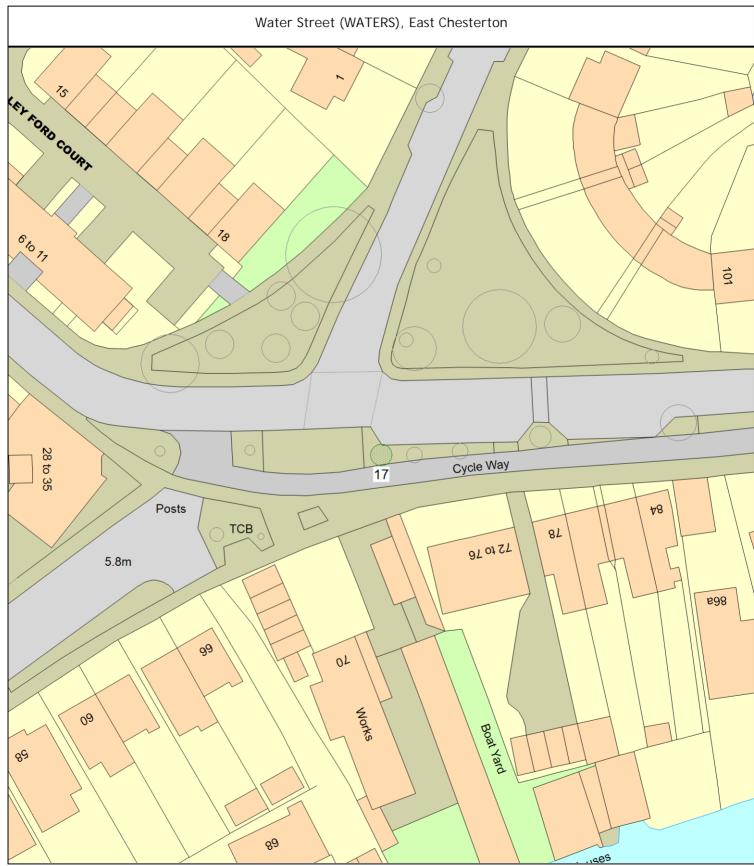

 Sgl/17 (050640)
 Alder (Cut Leaved) (Alnus glutinosa 'Imperialis') Opposite BT pole no.2 (//under.holds.snacks)

 CLT
 C/L - to - 2m

 1
 tree

Sheet: 6 of 22