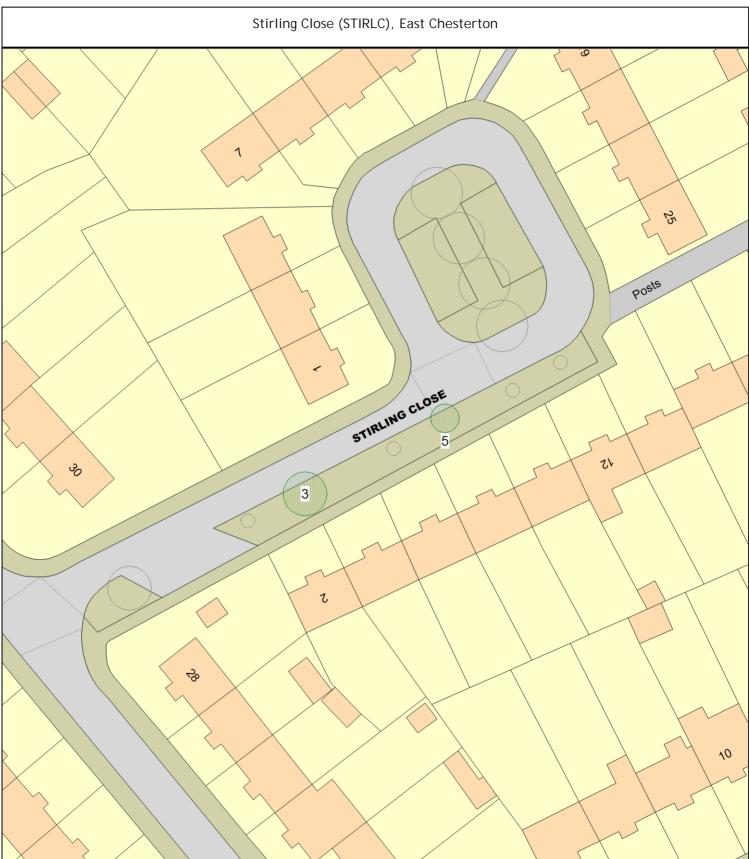

## ARBORICULTURAL WORKS ORDER

Works Order

Item Ref: 02372

| Tree/Item code Species/                  | Work required                                                                                       | Rate              | Quantity         | Cost         |
|------------------------------------------|-----------------------------------------------------------------------------------------------------|-------------------|------------------|--------------|
| St Andrews Road (STANDS), Ea             | ast Chesterton                                                                                      |                   |                  |              |
|                                          | arge Leaf) (Tilia platyphyllos) o/s 37 (///fills.l<br>ormics up to the pollard head                 | oudly.dangerous   | sly)<br>1 tree   |              |
| <b>c</b>                                 | arge Leaf) (Tilia platyphyllos) o/s 29 (///deep<br>Vorks - see Comments - remove growth hitting     | ly.battle.keys)   | 1 tree           |              |
|                                          | ormics up to the pollard head                                                                       |                   | 1 tree           |              |
|                                          | arge Leaf) (Tilia platyphyllos) o/s 15 (///caller<br>ormics up to the pollard head                  | r.native.goes)    | 1 tree           |              |
|                                          | arge Leaf) (Tilia platyphyllos) o/s 3/5 (///met<br>Vorks - see Comments - prune off epi hitting fro |                   | er)<br>1 tree    |              |
| 5                                        | ormics up to the pollard head                                                                       |                   | 1 tree           |              |
|                                          | arge Leaf) (Tilia platyphyllos) o/s 1 (///traded<br>ormics up to the pollard head                   | l.bend.chose)     | 1 tree           |              |
| Stirling Close (STIRLC), East C          | hesterton                                                                                           |                   |                  |              |
|                                          | Crab Cv.) (Malus x moerlandsii 'Profusion') o/s 4                                                   | (///gets.thank    | -                |              |
| RFR Rem - tree for re<br>RST Rem - stump | eplant                                                                                              |                   | 1 tree<br>1 tree | 0.00<br>0.00 |
| Sgl/5 (050208) Apple (0                  | Crab Cv.) (Malus x moerlandsii 'Profusion') o/s 8                                                   | (///gifts.zest.   | period)          |              |
| RFR Rem - tree for re<br>RST Rem - stump |                                                                                                     |                   | 1 tree<br>1 tree | 0.00<br>0.00 |
|                                          |                                                                                                     |                   |                  |              |
| Water Street (WATERS), East              | Chesterton                                                                                          |                   |                  |              |
| Sal (17 (050640) Alder (                 | Cut Looved) (Alous glutinosa 'Imporialis'). Oppor                                                   | site DT polo po ( | )                |              |