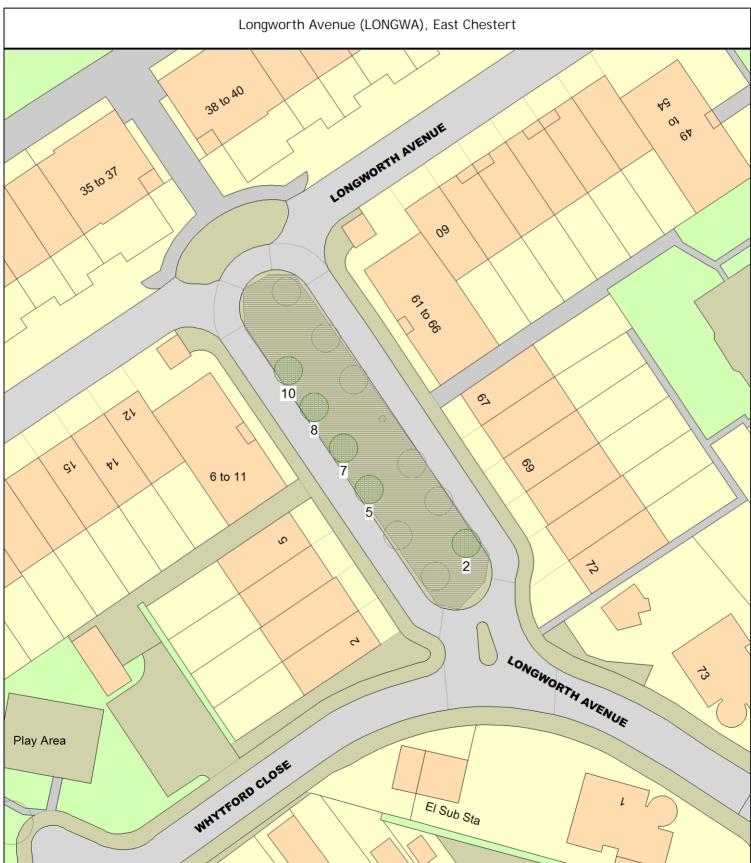

ARBORICULTURAL WORKS ORDER

Sheet: 4 of 22

Works Order

| Tree/Item code          | Species/Work required                                                                      | Rate      | Quantity | Cost |
|-------------------------|--------------------------------------------------------------------------------------------|-----------|----------|------|
| Loomworth Association   | ONCW(A) Fast Chastertan                                                                    |           |          |      |
| Longworth Avenue (      | LONGWA), East Chesterton                                                                   |           |          |      |
| SgI/2 (980440)          | Lime (Small Leaved Cv.) (Tilia cordata 'Streetwise') see map (///crass.enable.trash)       |           |          |      |
| FP Forma                | tive prune - remove limb growing inbetween main fork                                       |           | 1 tree   |      |
| Sgl/5 (980452)          | Lime (Small Leaved Cv.) (Tilia cordata 'Streetwise') see map<br>(///shakes.oval.twigs)     |           |          |      |
| FP Forma                | tive prune - remove two lowest limbs.                                                      |           | 1 tree   |      |
| - prune                 | e back higher side branches from roadside                                                  |           |          |      |
| SgI/7 (980408)          | Lime (Small Leaved Cv.) (Tilia cordata 'Streetwise') see map (///arch.noted.labels)        |           |          |      |
| FP Forma                | tive prune - Remove side branch growing towards road                                       |           | 1 tree   |      |
| - remo                  | ve lowest branch                                                                           |           |          |      |
| Sgl/8 (980412)          | Lime (Small Leaved Cv.) (Tilia cordata 'Streetwise') see map<br>(///after.define.cost)     |           |          |      |
| FP Forma                | tive prune - remove poorly attached leader                                                 |           | 1 tree   |      |
| Sgl/10 (980424)         | Lime (Small Leaved Cv.) (Tilia cordata 'Streetwise') see map<br>(///boss.influencing.flag) |           |          |      |
| FP Forma<br>roadsid     | tive prune - remove the two low limbs growing over                                         |           | 1 tree   |      |
| - remo                  | ve branch growing out of centre fork toward road.                                          |           |          |      |
| Maitland Avenue (MA     | NTLA), East Chesterton                                                                     |           |          |      |
| Sgl/3 (047212)          | Apple (Crab Cv.) (Malus x moerlandsii 'Profusion') o/s 7 (///trad                          | ce.sits s | scans)   |      |
|                         | tree for replant                                                                           |           | 1 tree   | 0.00 |
| RST Rem -               | stump                                                                                      |           | 1 tree   | 0.00 |
| Sgl/32 (047288)         | Prunus (Wild Cherry) (Prunus avium) o/s 39 (///spared.native                               | ly.race)  |          |      |
| BRANC Reduce<br>cavity. | e specified branch by - reduce lowest branch by 3-4m due to                                |           | 1 tree   |      |