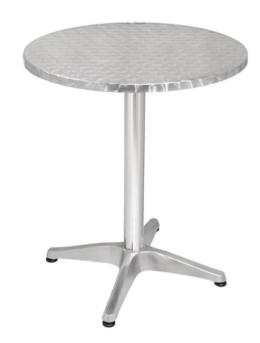

## Fitzbillies KING'S PARADE

EXTERNAL SEATING PLAN

I. 310 X 310MM METAL STOOL

2. 600MM DIA METALTABLE

3. MOVABLE ICE CREAM CART

4. MOVABLE A-BOARD

## I. METAL STOOL 310 X 310MM

- 2. 600MM DIA METALTABLE
- 3. MOVABLE ICE CREAM CART 800 X 1380MM
- 4. BRANDED 'A BOARD'
- 5. EXTENT OF EXISTING AWNING
- 6. STREET LIGHT
- 7. CAST STEEL BOLLARDS
- 8. MOVABLE BRANDED FABRIC LOW LEVEL BANNER
- 9. WASTE BIN