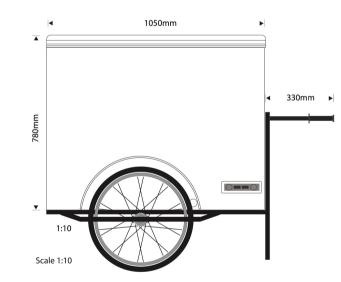

## Fitzbillies KING'S PARADE

EXTERNAL SEATING PLAN

I. 310 X 310MM METAL STOOL

2. 600MM DIA METALTABLE

3. MOVABLE ICE CREAM CART

4. MOVABLE A-BOARD

## I. METAL STOOL 310 X 310MM

- 2. 600MM DIA METALTABLE
- 3. MOVABLE ICE CREAM CART 800 X 1380MM
- 4. BRANDED 'A BOARD'
- 5. EXTENT OF EXISTING AWNING
- 6. STREET LIGHT
- 7. CAST STEEL BOLLARDS
- 8. MOVABLE BRANDED FABRIC LOW LEVEL BANNER
- 9. WASTE BIN