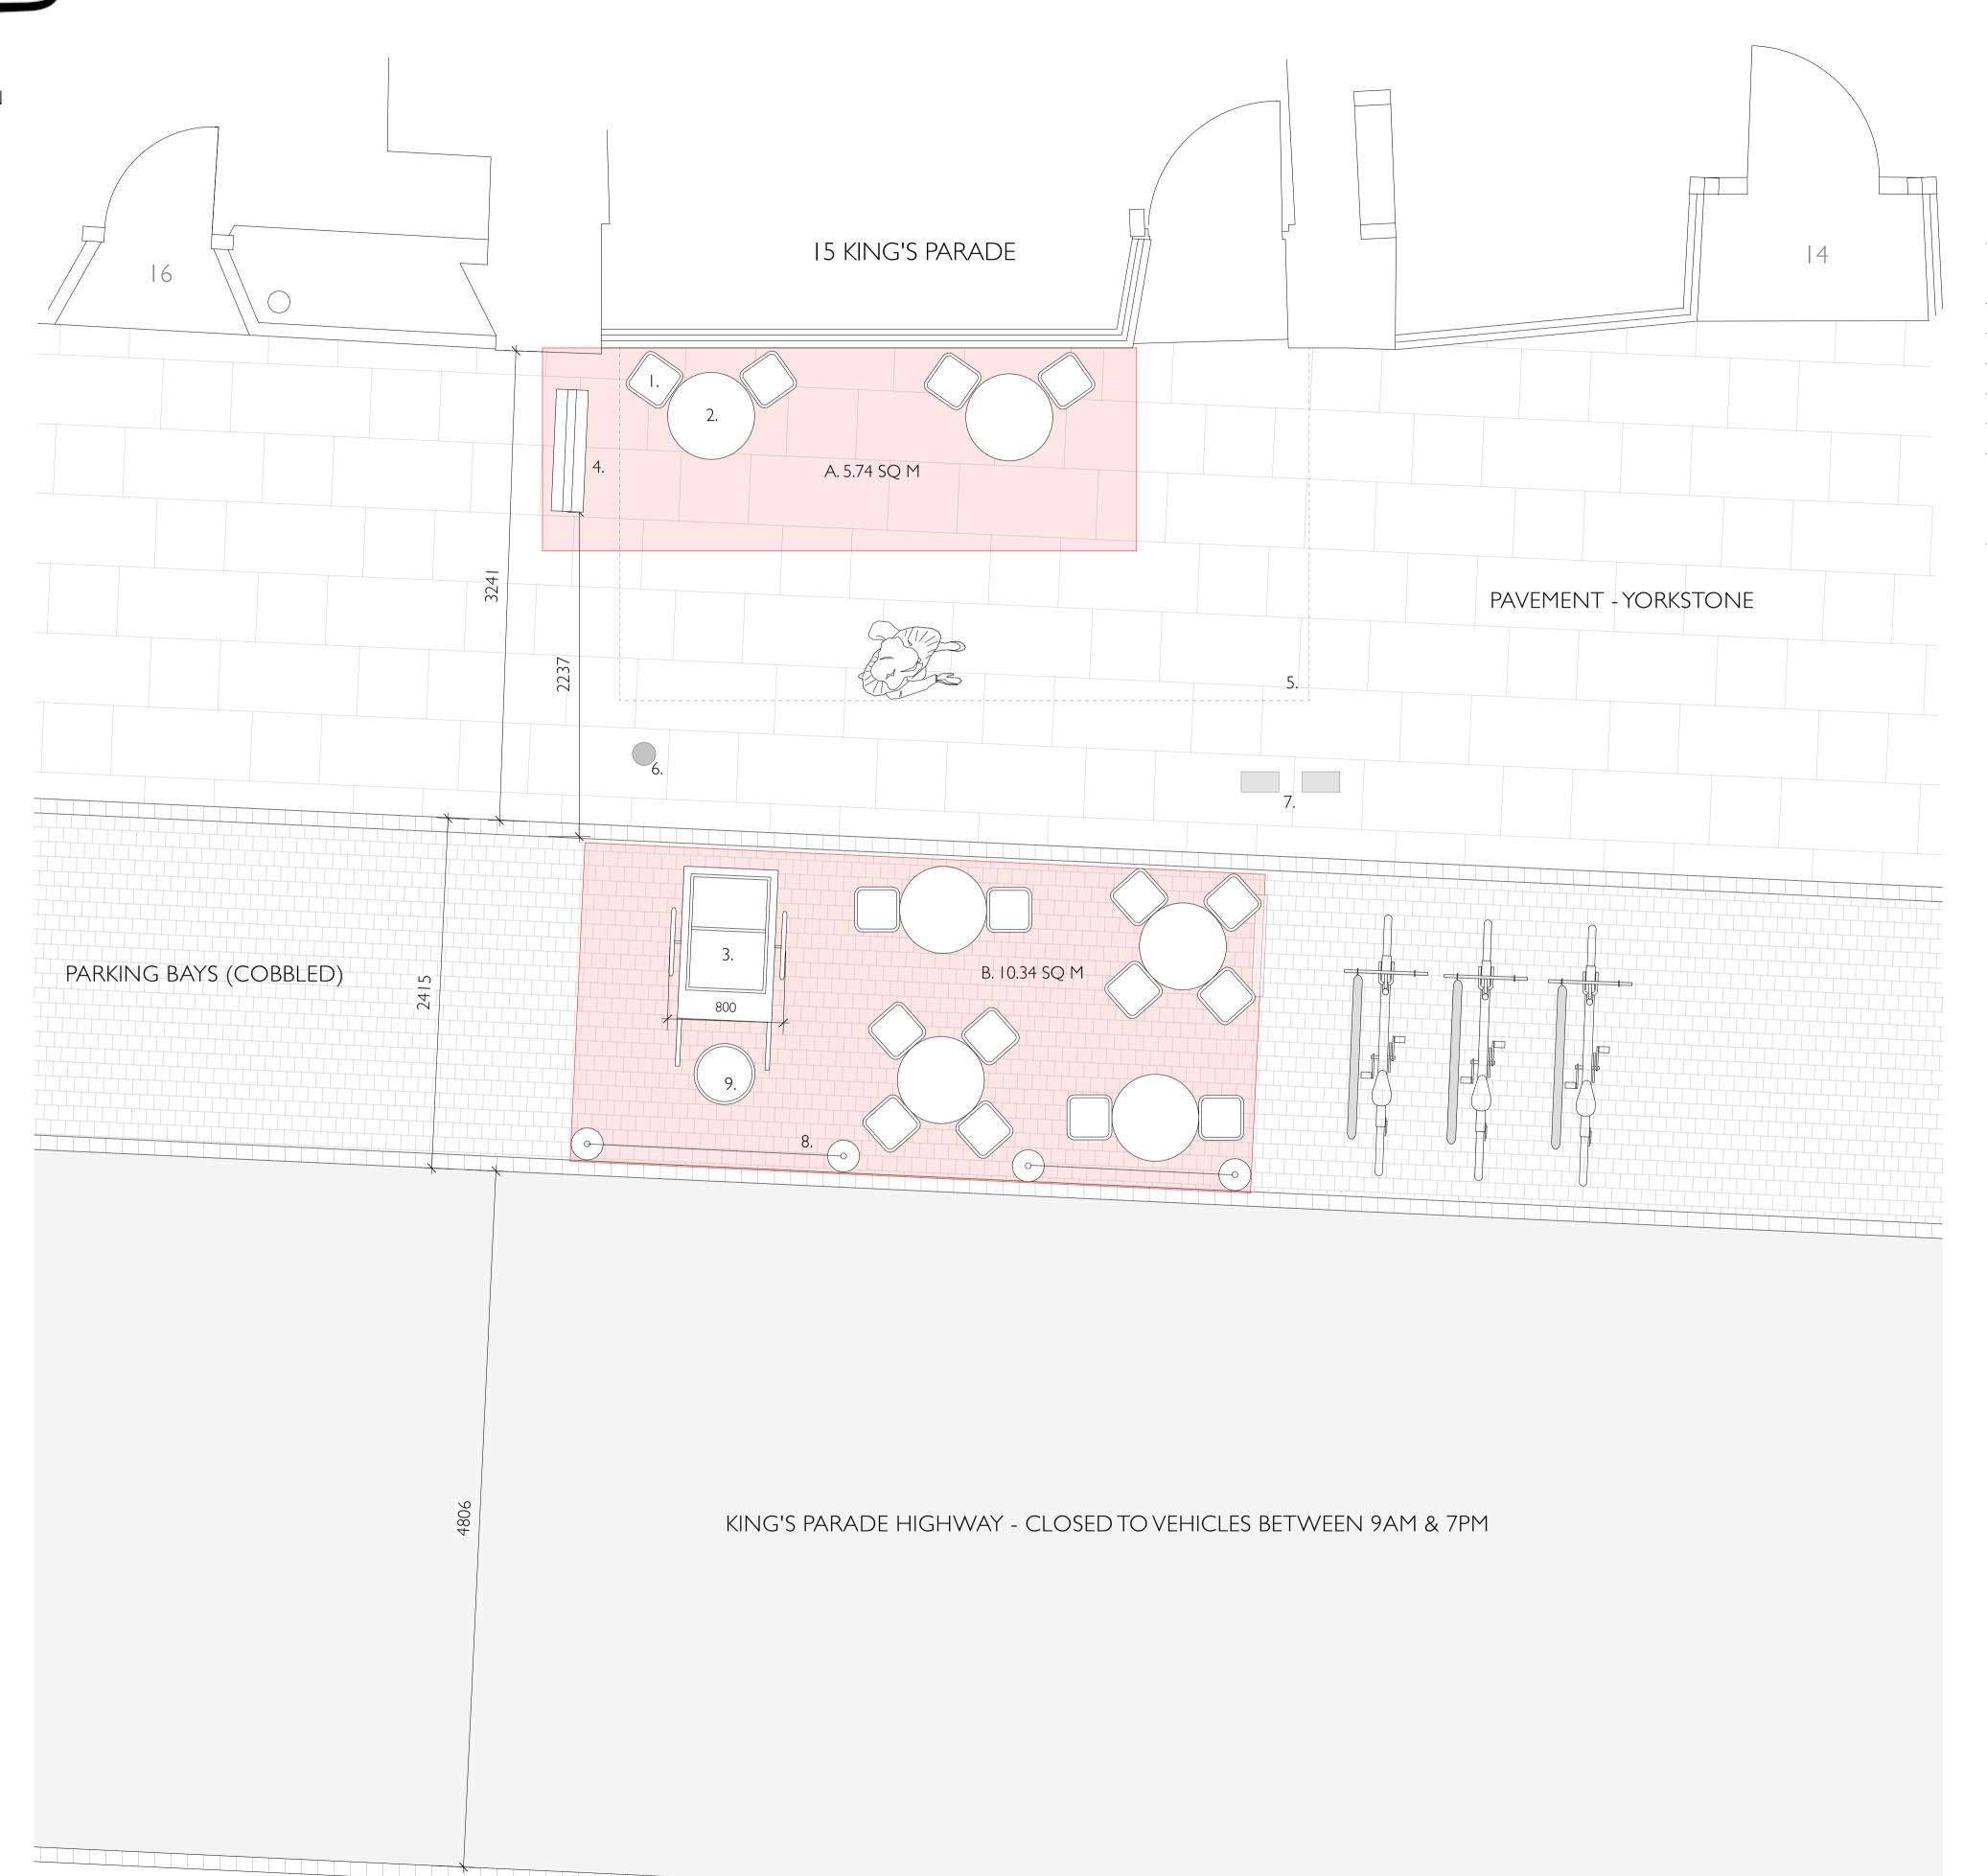

## Fitzbillies KING'S PARADE

EXTERNAL SEATING PLAN

I. 310 X 310MM METAL STOOL

2. 600MM DIA METALTABLE

3. MOVABLE ICE CREAM CART

4. MOVABLE A-BOARD

## NOTES:

- PROPOSED BAKERY & COFFEE SHOP WITH EXTERNAL CUSTOMER SEATING
- & MOVABLE ICE CREAM SERVICE CART.
- FITZBILLIES SERVES FOOD & DRINK 7 DAYS A WEEK BETWEEN 7.30AM & 7PM
- KING'S PARADE HIGHWAY CLOSED TO VEHICLES BETWEEN 9AM & 7PM
- USE COBBLED PARKING BAY FOR EXTRA COVERS ONLY BETWEEN 9AM & 7PM
- ENTIRE SERVICE AREA DESIGNATED NON SMOKING
- NO SMOKING SIGNAGETO FRONT OF 15 KINGS PARADE
- -TWO DISTINCT SEATING AREAS:
- A. 5.74 SQM DIRECTLY OUTSIDE THE SHOP FRONT
- B. 10.34 SQ M ON THE COBBLED PARKING BAY (WHEN ROAD IS CLOSED)
- RETAIN PAVEMENT PEDESTRIAN THOROUGHFARE AT OVER 2.2M WIDE

## I. METAL STOOL 310 X 310MM

- 2. 600MM DIA METALTABLE
- 3. MOVABLE ICE CREAM CART 800 X 1380MM
- 4. BRANDED 'A BOARD'
- 5. EXTENT OF EXISTING AWNING
- 6. STREET LIGHT
- 7. CAST STEEL BOLLARDS
- 8. MOVABLE BRANDED FABRIC LOW LEVEL BANNER
- 9. WASTE BIN