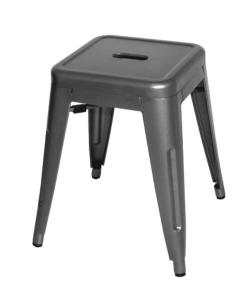

## Fitzbillies KING'S PARADE

EXTERNAL SEATING PLAN

I. 310 X 310MM METAL STOOL

2. 600MM DIA METALTABLE

3. MOVABLE ICE CREAM CART

4. MOVABLE A-BOARD

## I. METAL STOOL 310 X 310MM

- 2. 600MM DIA METALTABLE
- 3. MOVABLE ICE CREAM CART 800 X 1380MM
- 4. BRANDED 'A BOARD'
- 5. EXTENT OF EXISTING AWNING
- 6. STREET LIGHT
- 7. CAST STEEL BOLLARDS
- 8. MOVABLE BRANDED FABRIC LOW LEVEL BANNER
- 9. WASTE BIN