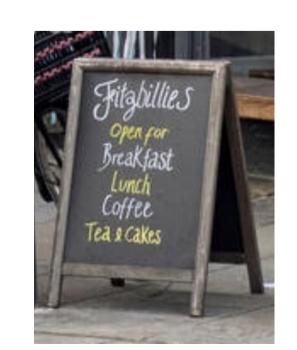

## Fitzbillies KING'S PARADE

EXTERNAL SEATING PLAN

I. 310 X 310MM METAL STOOL

2. 600MM DIA METALTABLE

3. MOVABLE ICE CREAM CART

4. MOVABLE A-BOARD

## I. METAL STOOL 310 X 310MM

- 2. 600MM DIA METALTABLE
- 3. MOVABLE ICE CREAM CART 800 X 1380MM
- 4. BRANDED 'A BOARD'
- 5. EXTENT OF EXISTING AWNING
- 6. STREET LIGHT
- 7. CAST STEEL BOLLARDS
- 8. MOVABLE BRANDED FABRIC LOW LEVEL BANNER
- 9. WASTE BIN