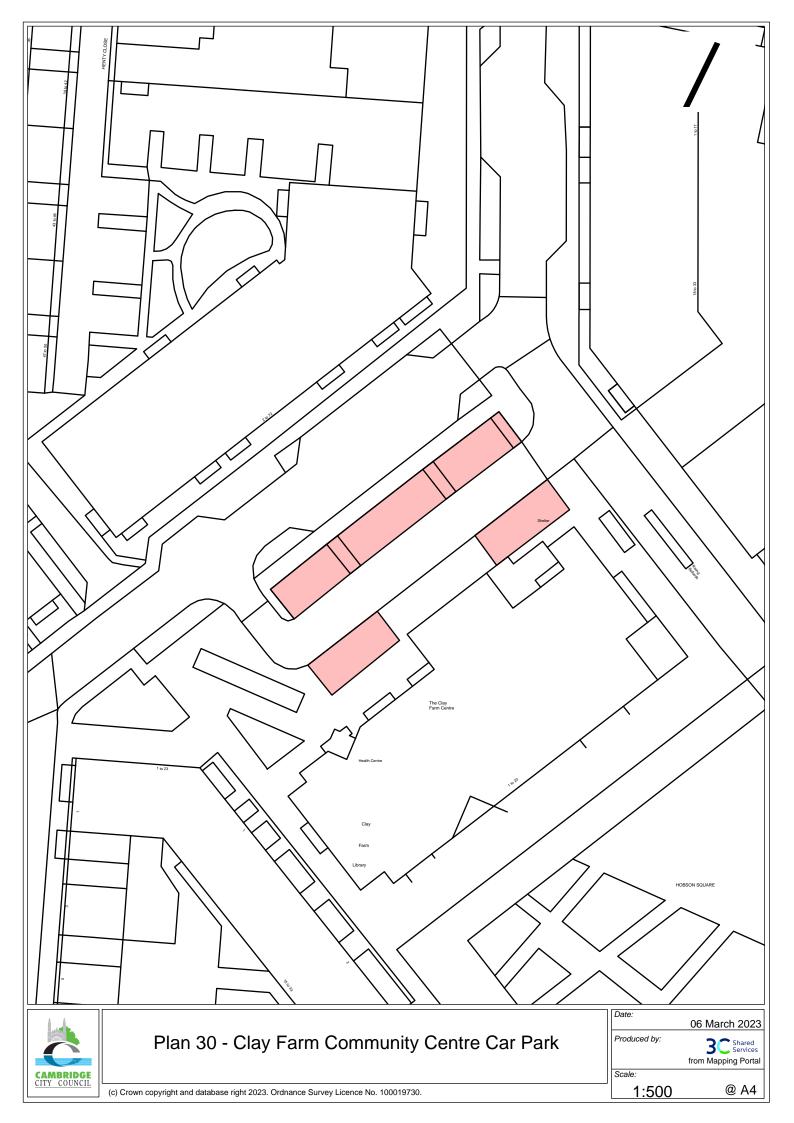

## Schedule 1

| Column 1                                 | Column 2                          | Column 3                        | Column 4                                                                                                                                                                                                                                                                        | Column 5            |  |
|------------------------------------------|-----------------------------------|---------------------------------|---------------------------------------------------------------------------------------------------------------------------------------------------------------------------------------------------------------------------------------------------------------------------------|---------------------|--|
| Designated car park or<br>parking places | Plan of designated parking areas: | Controlled<br>Hours             | Conditions                                                                                                                                                                                                                                                                      | Class of<br>Vehicle |  |
| Akeman Street<br>Community Centre        | Schedule 6, Plan 29               | At all times/No<br>Maximum Stay | Where parking bays are marked, wholly within a parking bay as indicated by the marking on the surface, otherwise so as not to cause obstruction to any other vehicles trying to gain access to, or egress from, the parking place, or any parking space within a parking place. | Note 1              |  |
| Clay Farm Community<br>Centre            | Schedule 6, Plan 30               | At all times/No<br>Maximum Stay | No parking is permitted at any time in any restricted area (Article 5)                                                                                                                                                                                                          | Note 1              |  |