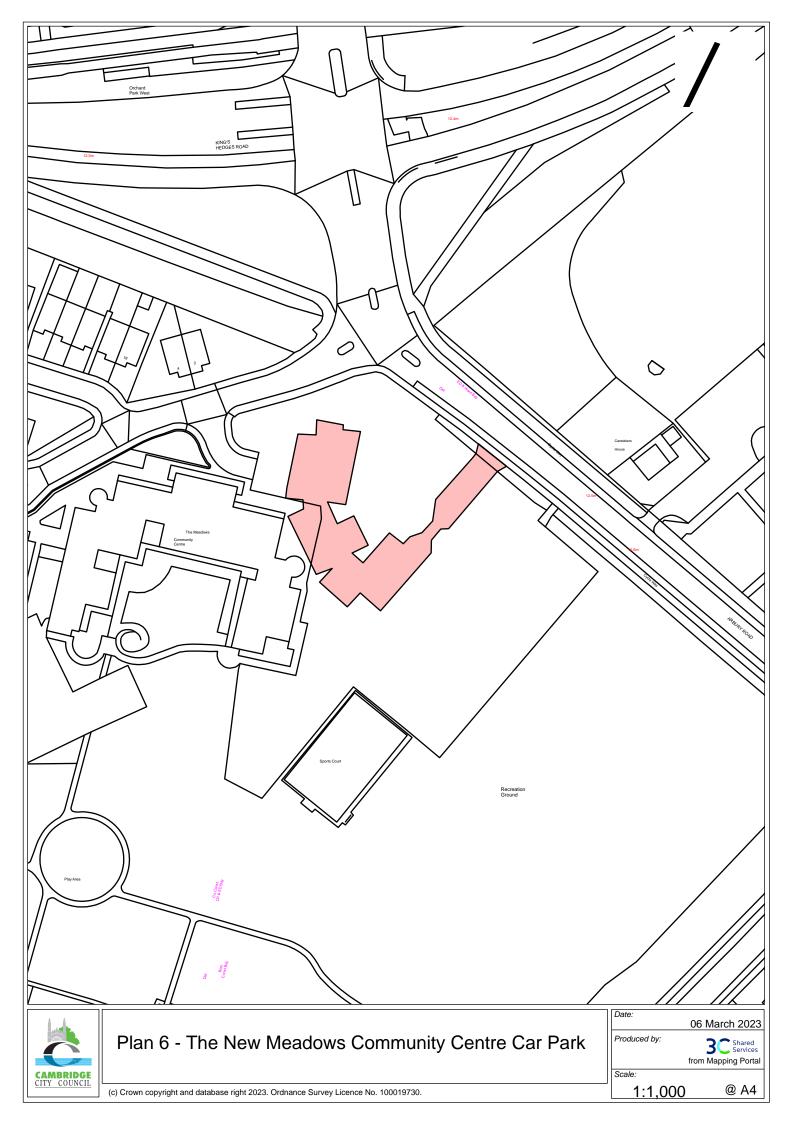

#### Schedule 2

| Column 1                              | Column 2                                | Column 3                            | Column 4                    | Column 5                                  | Column 6                                                      |
|---------------------------------------|-----------------------------------------|-------------------------------------|-----------------------------|-------------------------------------------|---------------------------------------------------------------|
| Designated car park or parking areas: | Plan of<br>designated<br>parking areas: | Controlled<br>Hours/Maximum<br>Stay | Permitted parking           | Position in<br>which vehicles<br>may wait | Conditions<br>(Subject to the<br>provisions of<br>this Order) |
| Meadows<br>Community Centre car park  | Schedule 6,<br>Plan 6                   | At all times/No<br>Maximum Stay     | Pay-on-<br>foot car<br>park | Note 2                                    | Note 1, 3 & 5                                                 |