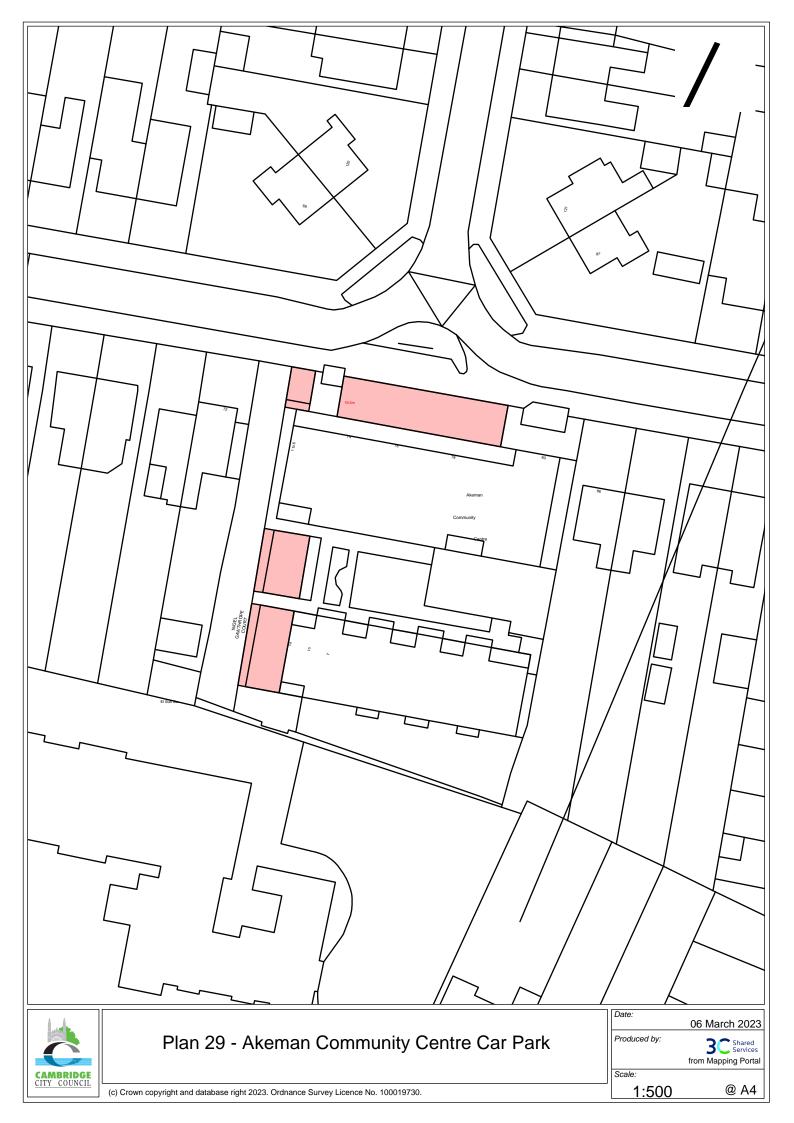

## Schedule 1

| Column 1                                 | Column 2                          | Column 3                        | Column 4                                                                                                                                                                                                                                                                        | Column 5            |  |
|------------------------------------------|-----------------------------------|---------------------------------|---------------------------------------------------------------------------------------------------------------------------------------------------------------------------------------------------------------------------------------------------------------------------------|---------------------|--|
| Designated car park or<br>parking places | Plan of designated parking areas: | Controlled<br>Hours             | Conditions                                                                                                                                                                                                                                                                      | Class of<br>Vehicle |  |
| Akeman Street<br>Community Centre        | Schedule 6, Plan 29               | At all times/No<br>Maximum Stay | Where parking bays are marked, wholly within a parking bay as indicated by the marking on the surface, otherwise so as not to cause obstruction to any other vehicles trying to gain access to, or egress from, the parking place, or any parking space within a parking place. | Note 1              |  |
| Clay Farm Community<br>Centre            | Schedule 6, Plan 30               | At all times/No<br>Maximum Stay | No parking is permitted at any time in any restricted area (Article 5)                                                                                                                                                                                                          | Note 1              |  |