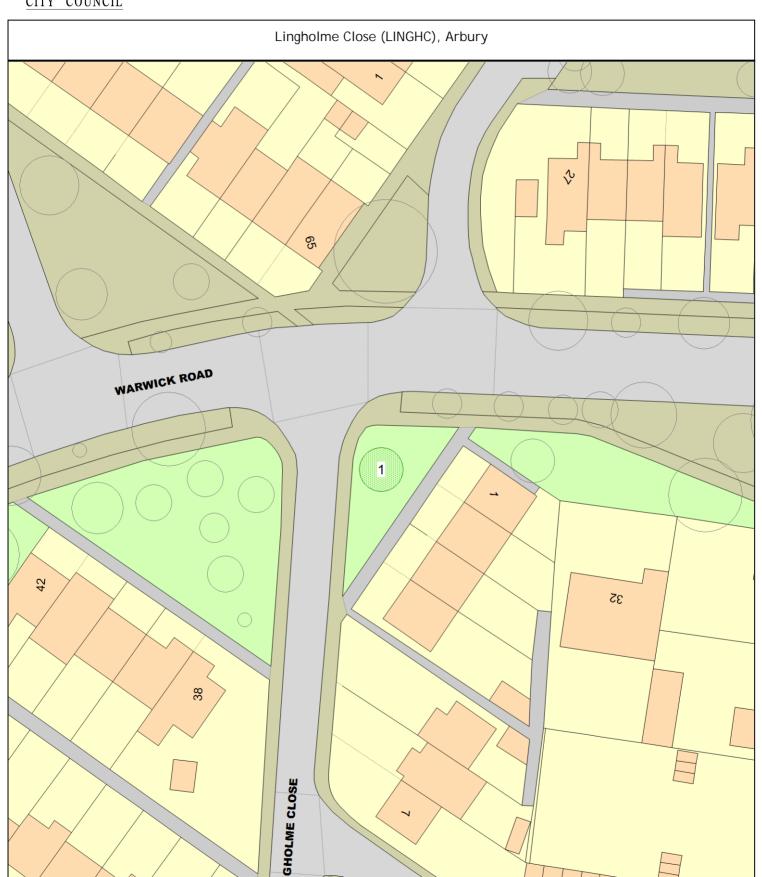

#### ARBORICULTURAL WORKS ORDER

Sheet: 4 of 31 Works Order

| Tree/Item code                       | Species/Work required R                                                                                       | ate     | Quantity         | Cost         |
|--------------------------------------|---------------------------------------------------------------------------------------------------------------|---------|------------------|--------------|
| Kingsway (KINGSW),                   | Arbury                                                                                                        |         |                  |              |
| SgI/11 (095376)<br>RDW Rem -         | Birch (Silver) (Betula pendula) see plan (///skill.flips.landed) deadwood                                     |         | 1 tree           | 0.00         |
| SgI/77 (095212)<br>RDW Rem -         | Birch (Silver) (Betula pendula) see plan (///vanish.play.caller) deadwood                                     |         | 1 tree           | 0.00         |
| Lingholme Close (LIN                 | IGHC), Arbury                                                                                                 |         |                  |              |
| SgI/1 (123000)<br>RFR Rem -          | Sorbus (Rowan) (Sorbus aucuparia) Open space o/s 2 (///unfair.dtree for replant                               | lishes. | pages)<br>1 tree | 0.00         |
| Mere Way (MEREWA)                    | , Arbury                                                                                                      |         |                  |              |
| SgI/9 (089676)<br>RFR Rem -          | Apple (Flowering Crab) (Malus x purpurea) opp 19 (///likes.rods.tree for replant                              | tooth)  | 1 tree           | 0.00         |
| SgI/10 (089672)  RFR Rem - RST Rem - | Apple (Flowering Crab) (Malus x purpurea) o/s 1 Brackley Close (///wiping.posed.quest) tree for replant stump |         | 1 tree<br>1 tree | 0.00<br>0.00 |
| SgI/17 (089700)<br>RFR Rem -         | Thorn (Hybrid Cockspur) (Crataegus x lavallei) os 18 18a (///fact.shovels.mount) tree for replant             |         | 1 tree           | 0.00         |
| Molewood Close (MO                   | LEWC), Arbury                                                                                                 |         |                  |              |
| SgI/44 (090300)<br>CRB C/R - 1       | Lime (Large Leaf) (Tilia platyphyllos) s/o 53 (///client.nobody.yto clear building by 4 - 5m.                 | yours)  | 1 tree           | 0.00         |
| lift on                              | building side to 6m.                                                                                          |         |                  |              |
| SgI/61 (090172)<br>CRT C/R - I       | Maple (Norway) (Acer platanoides) see plan (///bucket.submit.spy 5 - 7 metres.                                | statue  | t)<br>1 tree     | 0.00         |
| SgI/76 (090448)<br>RST Rem -         | *Shrub* (*Shrub*) 94 (///sheep.bolt.shade)<br>stump                                                           |         | 1 tree           | 0.00         |