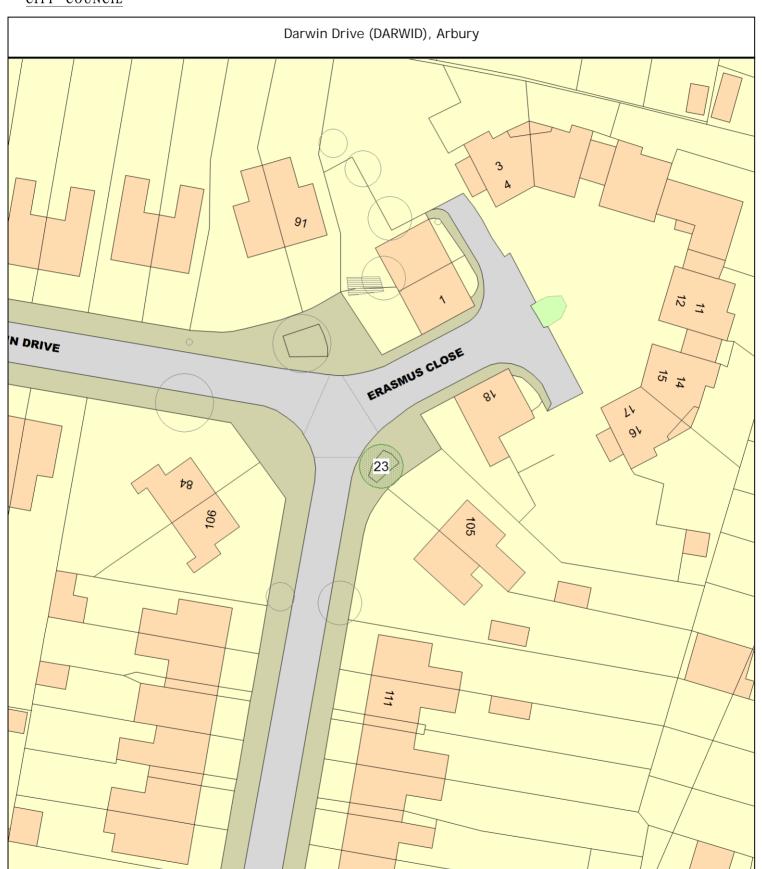

#### ARBORICULTURAL WORKS ORDER

Sheet: 2 of 31 Works Order

| Tree/Item code Species/Work required                                                                                                                   | Rate     | Quantity           | Cost |
|--------------------------------------------------------------------------------------------------------------------------------------------------------|----------|--------------------|------|
|                                                                                                                                                        |          |                    |      |
| Carlton Way (CARLTW), West Chesterton                                                                                                                  |          |                    |      |
| SgI/34 (083068) Alder (Italian) (Alnus cordata) o/s 11 (///proof.having.fortuna CL2.5 Crown lift to 2.5m                                               | ate)     | 1 tree             |      |
| Cockerell Road (COCKER), Arbury                                                                                                                        |          |                    |      |
| SgI/3 (083632) Alder (Italian) (Alnus cordata) o/s 11 (///mobile.inch.slides) BRANC Reduce specified branch by - reduce limb growing over no 9 by 4-5m |          | 1 tree             |      |
| Darwin Drive (DARWID), Arbury                                                                                                                          |          |                    |      |
| SgI/23 (083900) Prunus (Unspecified) (Prunus species) o/s 105 (///wakes.show CLT C/L - to - approx 7m over driveway.                                   | /s.panel | s)<br>1 tree       | 0.00 |
| - prune away from wires going towards house.                                                                                                           |          |                    |      |
| Ferrars Way (FERRAW), Arbury                                                                                                                           |          |                    |      |
| SgI/9 (084824) False Acacia (Common) (Robinia pseudoacacia) o/s 34 (///fame                                                                            | ed.atom  | ns.live)           |      |
| RFR Rem - tree for replant                                                                                                                             |          | 1 tree             | 0.00 |
| Fortescue Road (FORTER), Arbury                                                                                                                        |          |                    |      |
| SgI/29 (085268) Sorbus (Rowan Cv.) (Sorbus aucuparia Cv.) o/s 54-56 (///game<br>RFR Rem - tree for replant                                             | es.cigar | .impact)<br>1 tree | 0.00 |
| SgI/36 (085288) Pear (Ornamental Cv.) (Pyrus communis 'Beech Hill') o/s 70-72                                                                          |          |                    |      |
| (///daisy.select.vows)  RFR Rem - tree for replant                                                                                                     |          | 1 tree             | 0.00 |
| RST Rem - stump                                                                                                                                        |          | 1 tree             | 0.00 |
| Gilbert Close (GILBEC), Arbury                                                                                                                         |          |                    |      |
| SgI/19 (085876) Maple (Norway) (Acer platanoides) s/o 36 (///along.give.musi                                                                           | c)       |                    |      |
| CRB C/R - to clear building by - achieve 4-5m clearance between tree                                                                                   |          | 1 tree             | 0.00 |