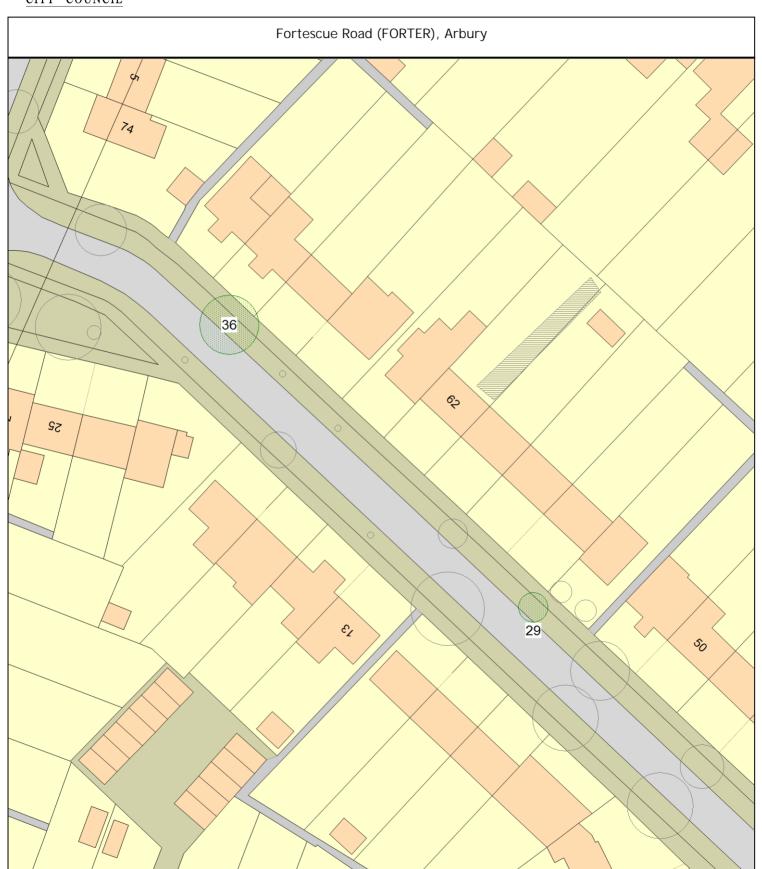

#### ARBORICULTURAL WORKS ORDER

Sheet: 2 of 31 Works Order

| Tree/Item code Species/Work required                                                                                                                   | Rate     | Quantity           | Cost |
|--------------------------------------------------------------------------------------------------------------------------------------------------------|----------|--------------------|------|
|                                                                                                                                                        |          |                    |      |
| Carlton Way (CARLTW), West Chesterton                                                                                                                  |          |                    |      |
| SgI/34 (083068) Alder (Italian) (Alnus cordata) o/s 11 (///proof.having.fortuna CL2.5 Crown lift to 2.5m                                               | ate)     | 1 tree             |      |
| Cockerell Road (COCKER), Arbury                                                                                                                        |          |                    |      |
| SgI/3 (083632) Alder (Italian) (Alnus cordata) o/s 11 (///mobile.inch.slides) BRANC Reduce specified branch by - reduce limb growing over no 9 by 4-5m |          | 1 tree             |      |
| Darwin Drive (DARWID), Arbury                                                                                                                          |          |                    |      |
| SgI/23 (083900) Prunus (Unspecified) (Prunus species) o/s 105 (///wakes.show CLT C/L - to - approx 7m over driveway.                                   | /s.panel | s)<br>1 tree       | 0.00 |
| - prune away from wires going towards house.                                                                                                           |          |                    |      |
| Ferrars Way (FERRAW), Arbury                                                                                                                           |          |                    |      |
| SgI/9 (084824) False Acacia (Common) (Robinia pseudoacacia) o/s 34 (///fame                                                                            | ed.atom  | ns.live)           |      |
| RFR Rem - tree for replant                                                                                                                             |          | 1 tree             | 0.00 |
| Fortescue Road (FORTER), Arbury                                                                                                                        |          |                    |      |
| SgI/29 (085268) Sorbus (Rowan Cv.) (Sorbus aucuparia Cv.) o/s 54-56 (///game<br>RFR Rem - tree for replant                                             | es.cigar | .impact)<br>1 tree | 0.00 |
| SgI/36 (085288) Pear (Ornamental Cv.) (Pyrus communis 'Beech Hill') o/s 70-72                                                                          |          |                    |      |
| (///daisy.select.vows)  RFR Rem - tree for replant                                                                                                     |          | 1 tree             | 0.00 |
| RST Rem - stump                                                                                                                                        |          | 1 tree             | 0.00 |
| Gilbert Close (GILBEC), Arbury                                                                                                                         |          |                    |      |
| SgI/19 (085876) Maple (Norway) (Acer platanoides) s/o 36 (///along.give.musi                                                                           | c)       |                    |      |
| CRB C/R - to clear building by - achieve 4-5m clearance between tree                                                                                   |          | 1 tree             | 0.00 |