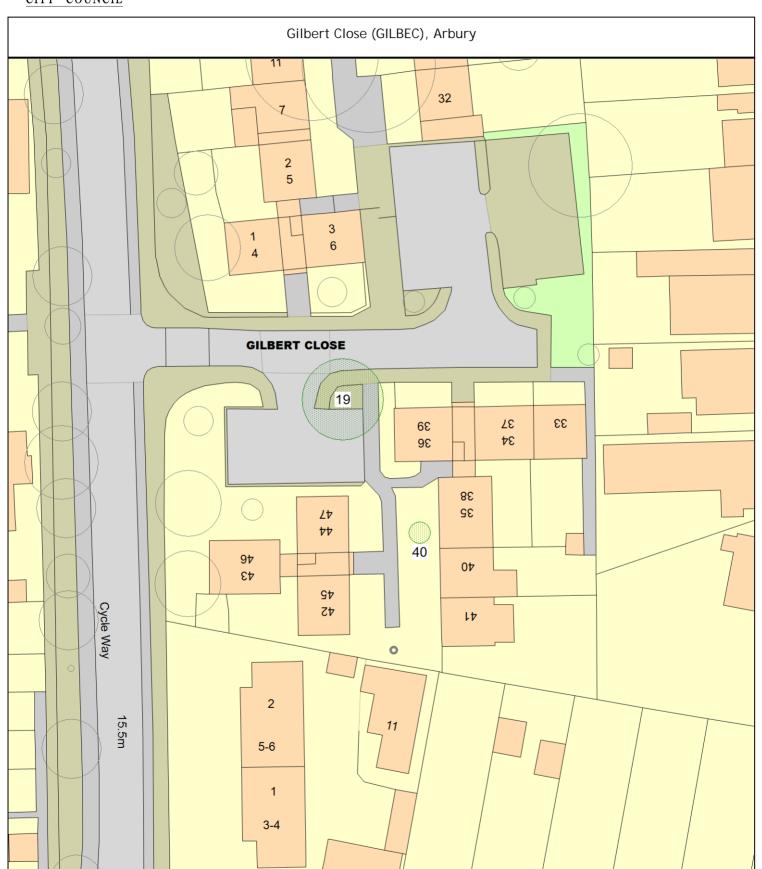

#### ARBORICULTURAL WORKS ORDER

Sheet: 2 of 31 Works Order

| Tree/Item code Species/Work required                                                                                                                   | Rate     | Quantity           | Cost |
|--------------------------------------------------------------------------------------------------------------------------------------------------------|----------|--------------------|------|
|                                                                                                                                                        |          |                    |      |
| Carlton Way (CARLTW), West Chesterton                                                                                                                  |          |                    |      |
| SgI/34 (083068) Alder (Italian) (Alnus cordata) o/s 11 (///proof.having.fortuna CL2.5 Crown lift to 2.5m                                               | ate)     | 1 tree             |      |
| Cockerell Road (COCKER), Arbury                                                                                                                        |          |                    |      |
| SgI/3 (083632) Alder (Italian) (Alnus cordata) o/s 11 (///mobile.inch.slides) BRANC Reduce specified branch by - reduce limb growing over no 9 by 4-5m |          | 1 tree             |      |
| Darwin Drive (DARWID), Arbury                                                                                                                          |          |                    |      |
| SgI/23 (083900) Prunus (Unspecified) (Prunus species) o/s 105 (///wakes.show CLT C/L - to - approx 7m over driveway.                                   | /s.panel | s)<br>1 tree       | 0.00 |
| - prune away from wires going towards house.                                                                                                           |          |                    |      |
| Ferrars Way (FERRAW), Arbury                                                                                                                           |          |                    |      |
| SgI/9 (084824) False Acacia (Common) (Robinia pseudoacacia) o/s 34 (///fame                                                                            | ed.atom  | ns.live)           |      |
| RFR Rem - tree for replant                                                                                                                             |          | 1 tree             | 0.00 |
| Fortescue Road (FORTER), Arbury                                                                                                                        |          |                    |      |
| SgI/29 (085268) Sorbus (Rowan Cv.) (Sorbus aucuparia Cv.) o/s 54-56 (///game<br>RFR Rem - tree for replant                                             | es.cigar | .impact)<br>1 tree | 0.00 |
| SgI/36 (085288) Pear (Ornamental Cv.) (Pyrus communis 'Beech Hill') o/s 70-72                                                                          |          |                    |      |
| (///daisy.select.vows)  RFR Rem - tree for replant                                                                                                     |          | 1 tree             | 0.00 |
| RST Rem - stump                                                                                                                                        |          | 1 tree             | 0.00 |
| Gilbert Close (GILBEC), Arbury                                                                                                                         |          |                    |      |
| SgI/19 (085876) Maple (Norway) (Acer platanoides) s/o 36 (///along.give.musi                                                                           | c)       |                    |      |
| CRB C/R - to clear building by - achieve 4-5m clearance between tree                                                                                   |          | 1 tree             | 0.00 |

#### ARBORICULTURAL WORKS ORDER

Sheet: 3 of 31 Works Order

| Tree/Item co         | ode Species/Work required Rate C                                                                                                                                                             | Quantity           | Cost |
|----------------------|----------------------------------------------------------------------------------------------------------------------------------------------------------------------------------------------|--------------------|------|
| SgI/40 (08588<br>RFR | 34) Amelanchier (Serviceberry) (Amelanchier laevis) o/s 40 (///pirate.storm<br>Rem - tree for replant                                                                                        | ns.void)<br>1 tree | 0.00 |
| Gilbert Road (       | GILBER), Arbury                                                                                                                                                                              |                    |      |
|                      | Sorbus (Whitebeam) (Sorbus aria) o/s 207/209 (///rapid.lined.firm) Reduce specified branch by - prune around wires to give clearance and prevent excess rubbing.                             | 1 tree             |      |
| SgI/49 (08630<br>RFR | Oo) Sorbus (Whitebeam) (Sorbus aria) o/s 206/208 (///bared.petty.rises) Rem - tree for replant                                                                                               | 1 tree             | 0.00 |
| Hazelwood Clo        | se (HAZELC), Arbury                                                                                                                                                                          |                    |      |
| Grp/1 (08770<br>RBR  | 5) *Shrub* (*Shrub*) on corner (///wiser.unity.decreased) Rem - tree by root (x 1 tree) - remove self set walnut and acer.                                                                   | 1 tree             | 0.00 |
| SgI/62 (08759        |                                                                                                                                                                                              |                    |      |
| CRT                  | (///will.dices.toxic)<br>C/R - by - approx 7m                                                                                                                                                | 1 tree             | 0.00 |
|                      | Maple (Silver) (Acer saccharinum) s/o 9 (///spots.shaped.kinks)  Crown lift to 5m - lift to approx gutter height over buildings and walkways. include removal of large epi on main branches. | 1 tree             |      |
|                      | C/R - by - Reduce branches over buildings by 4-5m.                                                                                                                                           | 1 tree             | 0.00 |
|                      | Maple (Unspecified) (Acer species) in green area (///flips.given.relax) Rem - stump - remove stump and log. leave ground ready for replanting.                                               | 1 tree             | 0.00 |
| Humphreys Ro         | ad (HUMPHR), Arbury                                                                                                                                                                          |                    |      |
| SgI/17 (08825        |                                                                                                                                                                                              |                    |      |
|                      | (///perky.monks.gosh) Crown lift to 3m C/R - to clear building by - prune back from building side by 3-4m.                                                                                   | 1 tree<br>1 tree   | 0.00 |