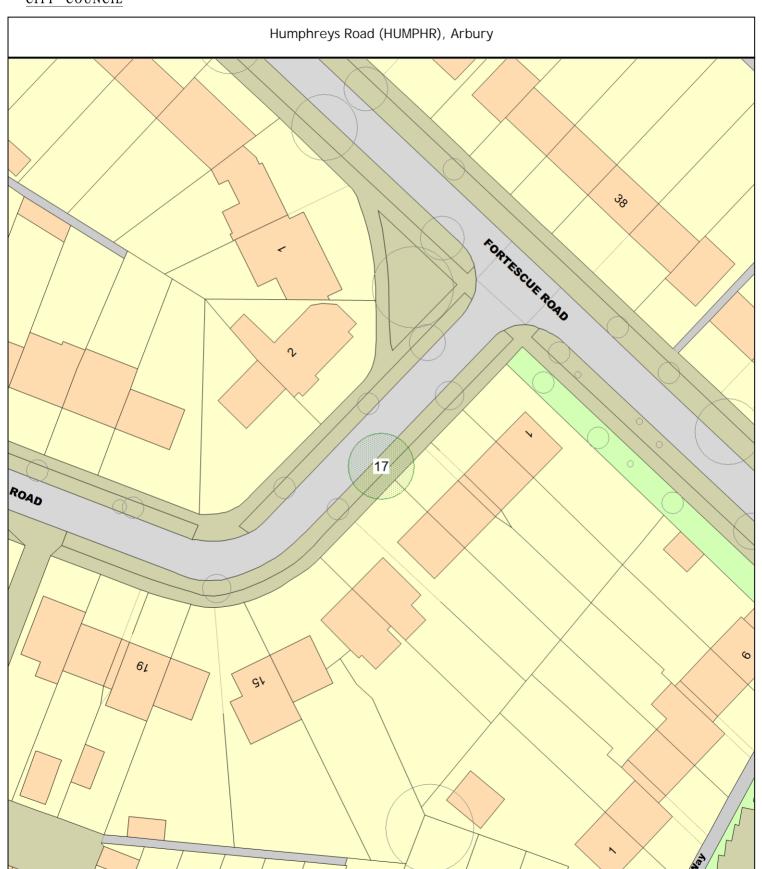

#### ARBORICULTURAL WORKS ORDER

Sheet: 3 of 31 Works Order

| Tree/Item co         | ode Species/Work required Rate C                                                                                                                                                             | Quantity           | Cost |
|----------------------|----------------------------------------------------------------------------------------------------------------------------------------------------------------------------------------------|--------------------|------|
| SgI/40 (08588<br>RFR | 34) Amelanchier (Serviceberry) (Amelanchier laevis) o/s 40 (///pirate.storm<br>Rem - tree for replant                                                                                        | ns.void)<br>1 tree | 0.00 |
| Gilbert Road (       | GILBER), Arbury                                                                                                                                                                              |                    |      |
|                      | Sorbus (Whitebeam) (Sorbus aria) o/s 207/209 (///rapid.lined.firm) Reduce specified branch by - prune around wires to give clearance and prevent excess rubbing.                             | 1 tree             |      |
| SgI/49 (08630<br>RFR | Oo) Sorbus (Whitebeam) (Sorbus aria) o/s 206/208 (///bared.petty.rises) Rem - tree for replant                                                                                               | 1 tree             | 0.00 |
| Hazelwood Clo        | se (HAZELC), Arbury                                                                                                                                                                          |                    |      |
| Grp/1 (08770<br>RBR  | 5) *Shrub* (*Shrub*) on corner (///wiser.unity.decreased) Rem - tree by root (x 1 tree) - remove self set walnut and acer.                                                                   | 1 tree             | 0.00 |
| SgI/62 (08759        |                                                                                                                                                                                              |                    |      |
| CRT                  | (///will.dices.toxic)<br>C/R - by - approx 7m                                                                                                                                                | 1 tree             | 0.00 |
|                      | Maple (Silver) (Acer saccharinum) s/o 9 (///spots.shaped.kinks)  Crown lift to 5m - lift to approx gutter height over buildings and walkways. include removal of large epi on main branches. | 1 tree             |      |
|                      | C/R - by - Reduce branches over buildings by 4-5m.                                                                                                                                           | 1 tree             | 0.00 |
|                      | Maple (Unspecified) (Acer species) in green area (///flips.given.relax) Rem - stump - remove stump and log. leave ground ready for replanting.                                               | 1 tree             | 0.00 |
| Humphreys Ro         | ad (HUMPHR), Arbury                                                                                                                                                                          |                    |      |
| SgI/17 (08825        |                                                                                                                                                                                              |                    |      |
|                      | (///perky.monks.gosh) Crown lift to 3m C/R - to clear building by - prune back from building side by 3-4m.                                                                                   | 1 tree<br>1 tree   | 0.00 |