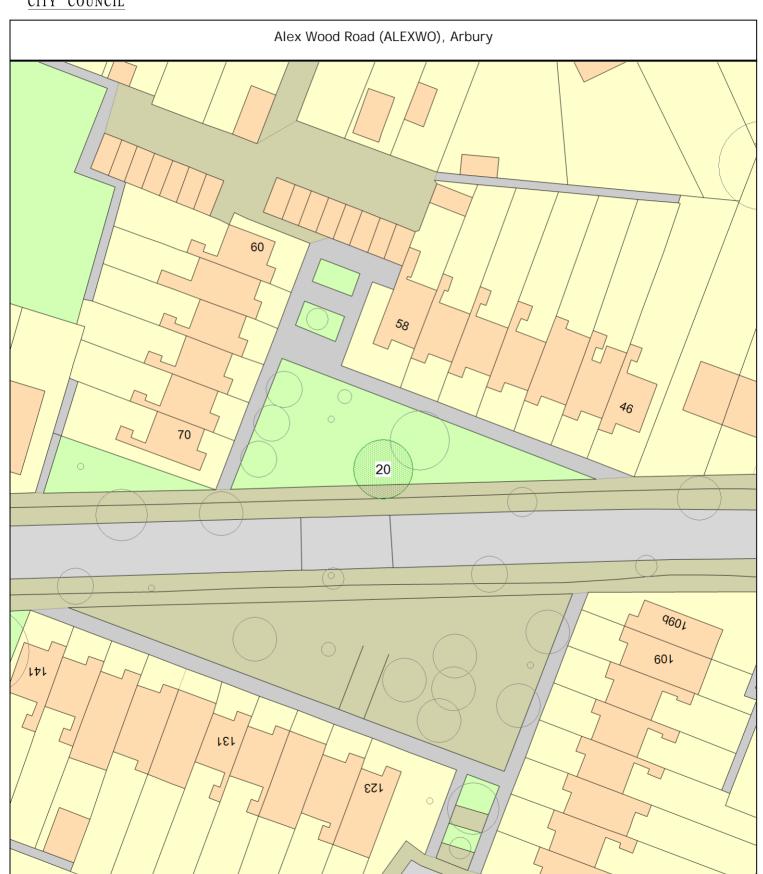

Sgl/28 (080304) Birch (Silver) (Betula pendula) o/s 97-75 (///nerve.total.agents)

RFR Rem - tree for replant 1 tree 0.00

Alex Wood Road (ALEXWO), Arbury

SgI/20 (080676) Sorbus (Swedish Whitebeam) (Sorbus x intermedia) o/s 56

(///author.ideal.quest)

Species/Work required

BRANC Reduce specified branch by -Reduce large limb infected with 1 tree

innonotus, facing lamp post by 2-3m.

Blackhall Road (BLACKR), Arbury

Sgl/19 (081672) Apple (Pillar Crab) (Malus tschonoskii) s/o 2 Brierley Walk