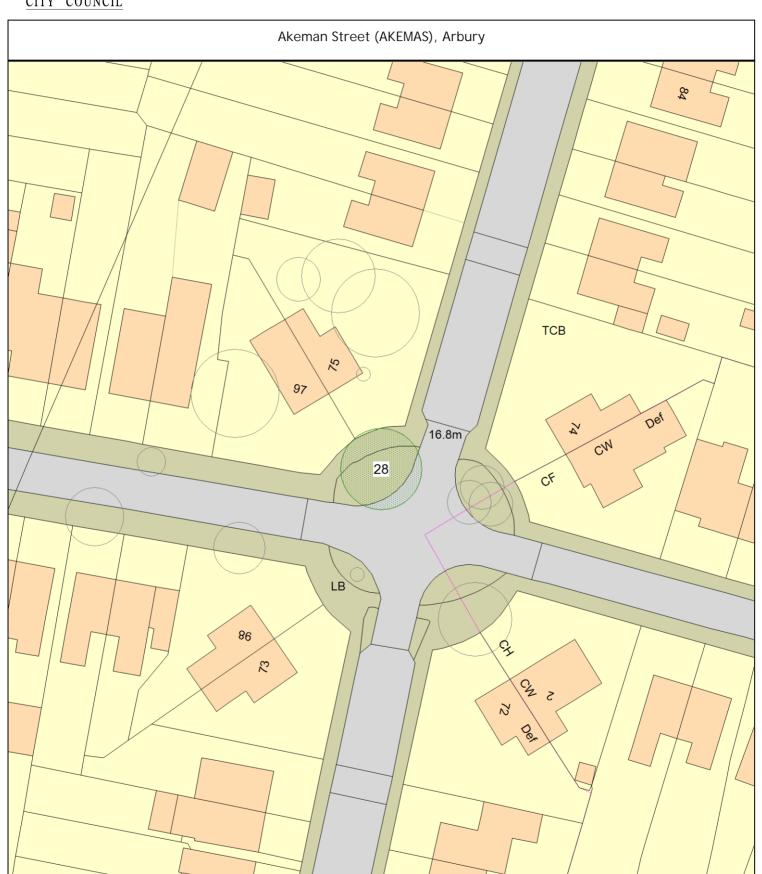

TMP Arbury 2025

Order no/ref: Contract/Client Ref:

Item created: 03 April 2025

Rate

Priority of works: Start on/after: Complete by:

Site type:

Tree/Item code

Akeman Street (AKEMAS), Arbury

Sgl/28 (080304) Birch (Silver) (Betula pendula) o/s 97-75 (///nerve.total.agents)

RFR Rem - tree for replant 1 tree 0.00

Alex Wood Road (ALEXWO), Arbury

SgI/20 (080676) Sorbus (Swedish Whitebeam) (Sorbus x intermedia) o/s 56