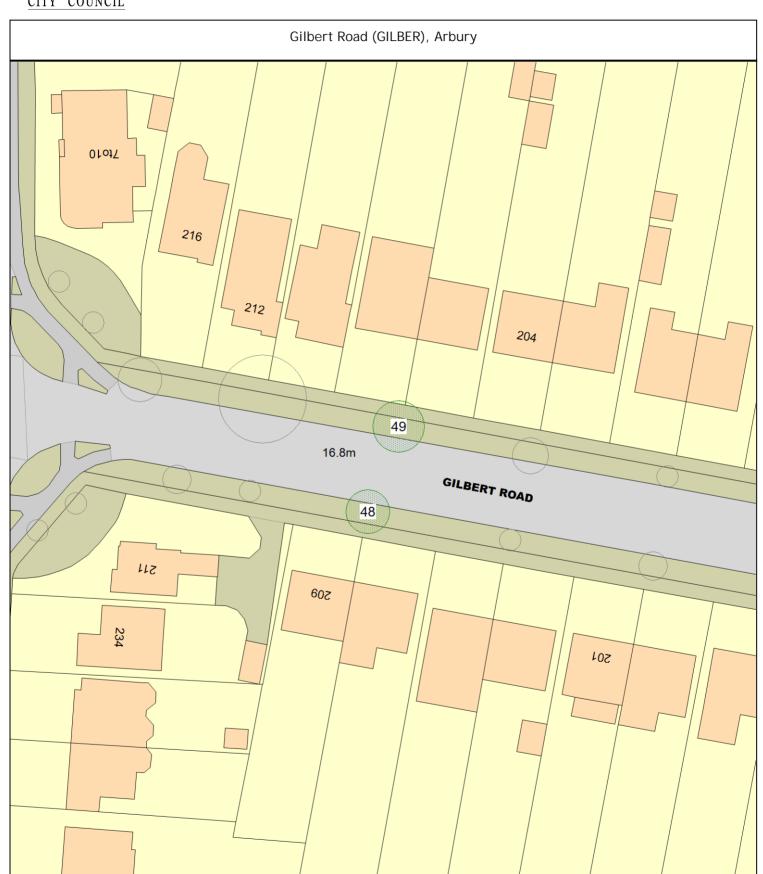

#### ARBORICULTURAL WORKS ORDER

Sheet: 3 of 31 Works Order

| Tree/Item co         | ode Species/Work required Rate C                                                                                                                                                             | Quantity           | Cost |
|----------------------|----------------------------------------------------------------------------------------------------------------------------------------------------------------------------------------------|--------------------|------|
| SgI/40 (08588<br>RFR | 34) Amelanchier (Serviceberry) (Amelanchier laevis) o/s 40 (///pirate.storm<br>Rem - tree for replant                                                                                        | ns.void)<br>1 tree | 0.00 |
| Gilbert Road (       | GILBER), Arbury                                                                                                                                                                              |                    |      |
|                      | Sorbus (Whitebeam) (Sorbus aria) o/s 207/209 (///rapid.lined.firm) Reduce specified branch by - prune around wires to give clearance and prevent excess rubbing.                             | 1 tree             |      |
| SgI/49 (08630<br>RFR | Oo) Sorbus (Whitebeam) (Sorbus aria) o/s 206/208 (///bared.petty.rises) Rem - tree for replant                                                                                               | 1 tree             | 0.00 |
| Hazelwood Clo        | se (HAZELC), Arbury                                                                                                                                                                          |                    |      |
| Grp/1 (08770<br>RBR  | 5) *Shrub* (*Shrub*) on corner (///wiser.unity.decreased) Rem - tree by root (x 1 tree) - remove self set walnut and acer.                                                                   | 1 tree             | 0.00 |
| SgI/62 (08759        |                                                                                                                                                                                              |                    |      |
| CRT                  | (///will.dices.toxic)<br>C/R - by - approx 7m                                                                                                                                                | 1 tree             | 0.00 |
|                      | Maple (Silver) (Acer saccharinum) s/o 9 (///spots.shaped.kinks)  Crown lift to 5m - lift to approx gutter height over buildings and walkways. include removal of large epi on main branches. | 1 tree             |      |
|                      | C/R - by - Reduce branches over buildings by 4-5m.                                                                                                                                           | 1 tree             | 0.00 |
|                      | Maple (Unspecified) (Acer species) in green area (///flips.given.relax) Rem - stump - remove stump and log. leave ground ready for replanting.                                               | 1 tree             | 0.00 |
| Humphreys Ro         | ad (HUMPHR), Arbury                                                                                                                                                                          |                    |      |
| SgI/17 (08825        |                                                                                                                                                                                              |                    |      |
|                      | (///perky.monks.gosh) Crown lift to 3m C/R - to clear building by - prune back from building side by 3-4m.                                                                                   | 1 tree<br>1 tree   | 0.00 |