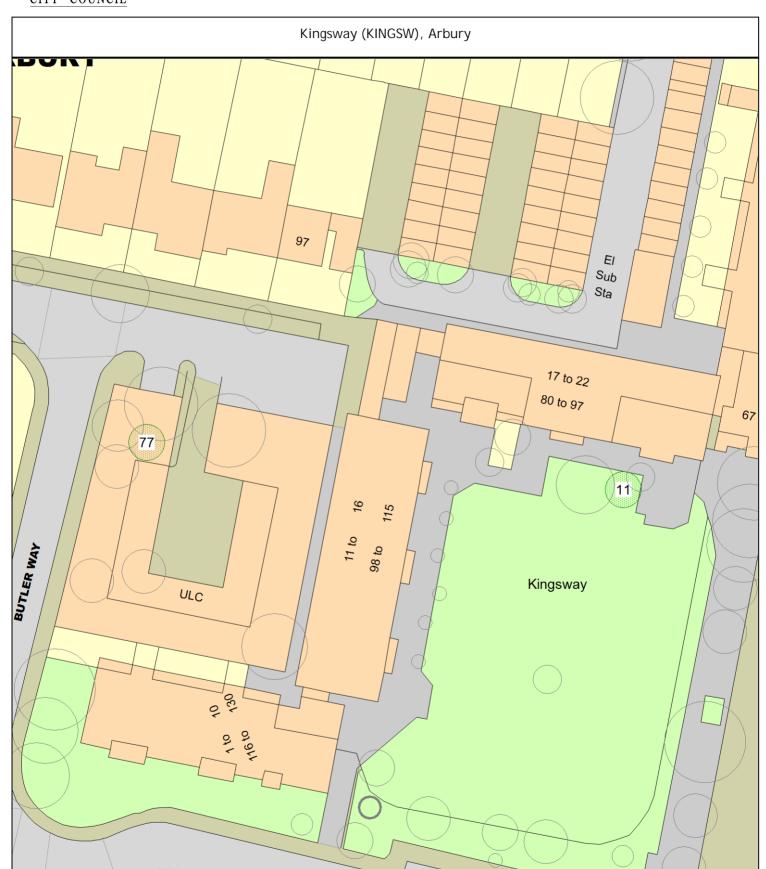

#### ARBORICULTURAL WORKS ORDER

Sheet: 4 of 31 Works Order

| Tree/Item code                       | Species/Work required R                                                                                       | ate     | Quantity         | Cost         |
|--------------------------------------|---------------------------------------------------------------------------------------------------------------|---------|------------------|--------------|
| Kingsway (KINGSW),                   | Arbury                                                                                                        |         |                  |              |
| SgI/11 (095376)<br>RDW Rem -         | Birch (Silver) (Betula pendula) see plan (///skill.flips.landed) deadwood                                     |         | 1 tree           | 0.00         |
| SgI/77 (095212)<br>RDW Rem -         | Birch (Silver) (Betula pendula) see plan (///vanish.play.caller) deadwood                                     |         | 1 tree           | 0.00         |
| Lingholme Close (LIN                 | IGHC), Arbury                                                                                                 |         |                  |              |
| SgI/1 (123000)<br>RFR Rem -          | Sorbus (Rowan) (Sorbus aucuparia) Open space o/s 2 (///unfair.dtree for replant                               | lishes. | pages)<br>1 tree | 0.00         |
| Mere Way (MEREWA)                    | , Arbury                                                                                                      |         |                  |              |
| SgI/9 (089676)<br>RFR Rem -          | Apple (Flowering Crab) (Malus x purpurea) opp 19 (///likes.rods.tree for replant                              | tooth)  | 1 tree           | 0.00         |
| SgI/10 (089672)  RFR Rem - RST Rem - | Apple (Flowering Crab) (Malus x purpurea) o/s 1 Brackley Close (///wiping.posed.quest) tree for replant stump |         | 1 tree<br>1 tree | 0.00<br>0.00 |
| SgI/17 (089700)<br>RFR Rem -         | Thorn (Hybrid Cockspur) (Crataegus x lavallei) os 18 18a (///fact.shovels.mount) tree for replant             |         | 1 tree           | 0.00         |
| Molewood Close (MO                   | LEWC), Arbury                                                                                                 |         |                  |              |
| SgI/44 (090300)<br>CRB C/R - 1       | Lime (Large Leaf) (Tilia platyphyllos) s/o 53 (///client.nobody.yto clear building by 4 - 5m.                 | yours)  | 1 tree           | 0.00         |
| lift on                              | building side to 6m.                                                                                          |         |                  |              |
| SgI/61 (090172)<br>CRT C/R - I       | Maple (Norway) (Acer platanoides) see plan (///bucket.submit.spy 5 - 7 metres.                                | statue  | t)<br>1 tree     | 0.00         |
| SgI/76 (090448)<br>RST Rem -         | *Shrub* (*Shrub*) 94 (///sheep.bolt.shade)<br>stump                                                           |         | 1 tree           | 0.00         |