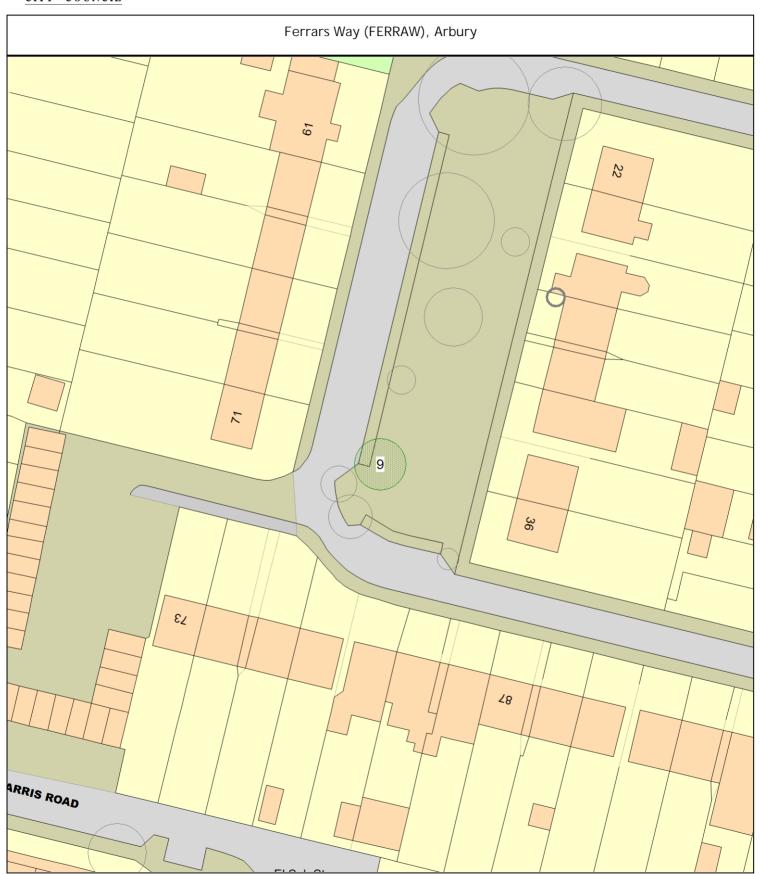

#### ARBORICULTURAL WORKS ORDER

Sheet: 2 of 31 Works Order

| Tree/Item code Species/Work required                                                                                                                   | Rate     | Quantity           | Cost |
|--------------------------------------------------------------------------------------------------------------------------------------------------------|----------|--------------------|------|
|                                                                                                                                                        |          |                    |      |
| Carlton Way (CARLTW), West Chesterton                                                                                                                  |          |                    |      |
| SgI/34 (083068) Alder (Italian) (Alnus cordata) o/s 11 (///proof.having.fortuna CL2.5 Crown lift to 2.5m                                               | ate)     | 1 tree             |      |
| Cockerell Road (COCKER), Arbury                                                                                                                        |          |                    |      |
| SgI/3 (083632) Alder (Italian) (Alnus cordata) o/s 11 (///mobile.inch.slides) BRANC Reduce specified branch by - reduce limb growing over no 9 by 4-5m |          | 1 tree             |      |
| Darwin Drive (DARWID), Arbury                                                                                                                          |          |                    |      |
| SgI/23 (083900) Prunus (Unspecified) (Prunus species) o/s 105 (///wakes.show CLT C/L - to - approx 7m over driveway.                                   | /s.panel | s)<br>1 tree       | 0.00 |
| - prune away from wires going towards house.                                                                                                           |          |                    |      |
| Ferrars Way (FERRAW), Arbury                                                                                                                           |          |                    |      |
| SgI/9 (084824) False Acacia (Common) (Robinia pseudoacacia) o/s 34 (///fame                                                                            | ed.atom  | ns.live)           |      |
| RFR Rem - tree for replant                                                                                                                             |          | 1 tree             | 0.00 |
| Fortescue Road (FORTER), Arbury                                                                                                                        |          |                    |      |
| SgI/29 (085268) Sorbus (Rowan Cv.) (Sorbus aucuparia Cv.) o/s 54-56 (///game<br>RFR Rem - tree for replant                                             | es.cigar | .impact)<br>1 tree | 0.00 |
| SgI/36 (085288) Pear (Ornamental Cv.) (Pyrus communis 'Beech Hill') o/s 70-72                                                                          |          |                    |      |
| (///daisy.select.vows)  RFR Rem - tree for replant                                                                                                     |          | 1 tree             | 0.00 |
| RST Rem - stump                                                                                                                                        |          | 1 tree             | 0.00 |
| Gilbert Close (GILBEC), Arbury                                                                                                                         |          |                    |      |
| SgI/19 (085876) Maple (Norway) (Acer platanoides) s/o 36 (///along.give.musi                                                                           | c)       |                    |      |
| CRB C/R - to clear building by - achieve 4-5m clearance between tree                                                                                   |          | 1 tree             | 0.00 |