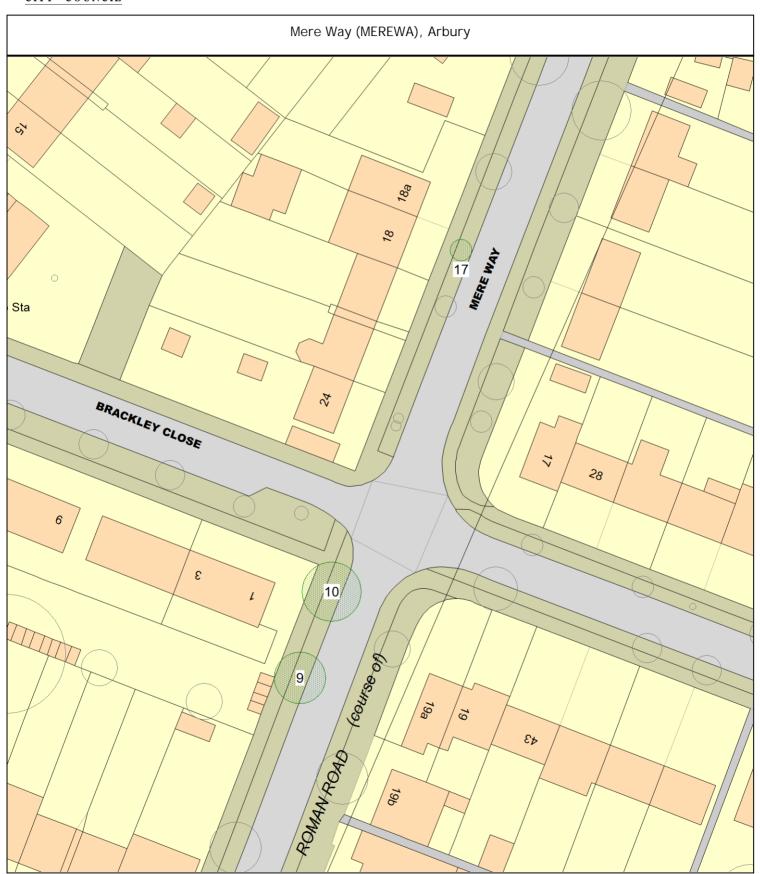

#### ARBORICULTURAL WORKS ORDER

Sheet: 4 of 31 Works Order

| Tree/Item code                       | Species/Work required R                                                                                       | ate     | Quantity         | Cost         |
|--------------------------------------|---------------------------------------------------------------------------------------------------------------|---------|------------------|--------------|
| Kingsway (KINGSW),                   | Arbury                                                                                                        |         |                  |              |
| SgI/11 (095376)<br>RDW Rem -         | Birch (Silver) (Betula pendula) see plan (///skill.flips.landed) deadwood                                     |         | 1 tree           | 0.00         |
| SgI/77 (095212)<br>RDW Rem -         | Birch (Silver) (Betula pendula) see plan (///vanish.play.caller) deadwood                                     |         | 1 tree           | 0.00         |
| Lingholme Close (LIN                 | IGHC), Arbury                                                                                                 |         |                  |              |
| SgI/1 (123000)<br>RFR Rem -          | Sorbus (Rowan) (Sorbus aucuparia) Open space o/s 2 (///unfair.dtree for replant                               | lishes. | pages)<br>1 tree | 0.00         |
| Mere Way (MEREWA)                    | , Arbury                                                                                                      |         |                  |              |
| SgI/9 (089676)<br>RFR Rem -          | Apple (Flowering Crab) (Malus x purpurea) opp 19 (///likes.rods.tree for replant                              | tooth)  | 1 tree           | 0.00         |
| SgI/10 (089672)  RFR Rem - RST Rem - | Apple (Flowering Crab) (Malus x purpurea) o/s 1 Brackley Close (///wiping.posed.quest) tree for replant stump |         | 1 tree<br>1 tree | 0.00<br>0.00 |
| SgI/17 (089700)<br>RFR Rem -         | Thorn (Hybrid Cockspur) (Crataegus x lavallei) os 18 18a (///fact.shovels.mount) tree for replant             |         | 1 tree           | 0.00         |
| Molewood Close (MO                   | LEWC), Arbury                                                                                                 |         |                  |              |
| SgI/44 (090300)<br>CRB C/R - 1       | Lime (Large Leaf) (Tilia platyphyllos) s/o 53 (///client.nobody.yto clear building by 4 - 5m.                 | yours)  | 1 tree           | 0.00         |
| lift on                              | building side to 6m.                                                                                          |         |                  |              |
| SgI/61 (090172)<br>CRT C/R - I       | Maple (Norway) (Acer platanoides) see plan (///bucket.submit.spy 5 - 7 metres.                                | statue  | t)<br>1 tree     | 0.00         |
| SgI/76 (090448)<br>RST Rem -         | *Shrub* (*Shrub*) 94 (///sheep.bolt.shade)<br>stump                                                           |         | 1 tree           | 0.00         |