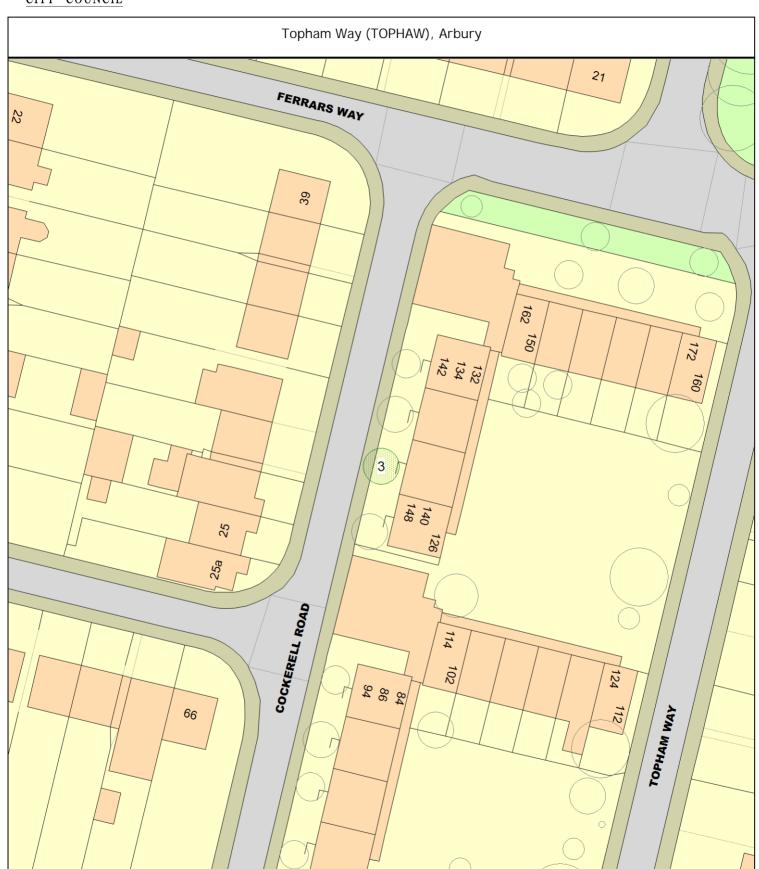

CL2.5 Crown lift to 2.5m

1 tree

Newly planted 2019/2020

Topham Way (TOPHAW), Arbury

Sgl/3 (083604) Prunus (Fastigiate Cherry) (Prunus x hillieri 'Spire') opp 29 (///silver.fame.toys)

CRB C/R - to clear building by - prune back two closest branches into

1 tree

0.00

main stem.

Verulam Way (VERULW), Arbury

Sgl/10 (094004) Maple (Field Cv.) (Acer campestre 'Elsrijk') o/s 14-16

(///foil.honest.influencing)

CLY Crown lift by - prune in vehicle damaged branches

1 tree