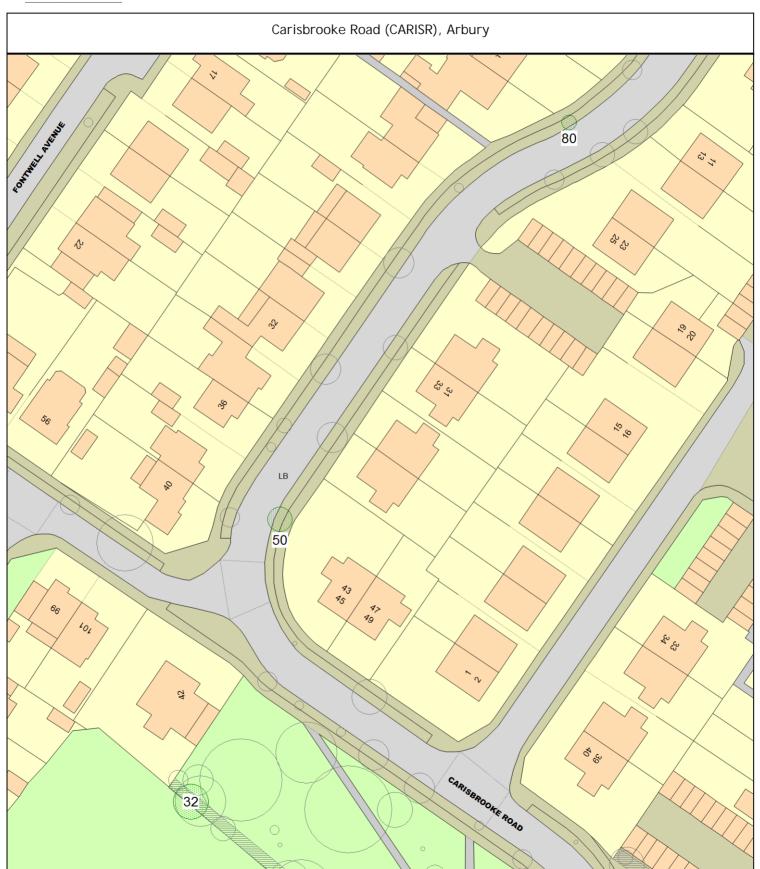

(///winner.third.toys)

CRR C/R - roadside by - Reduce the two stems growing over roadside 1 tree 0.00

by 2 -3m. Bring in side branches in by 1 - 3m.

Carisbrooke Road (CARISR), Arbury

Sgl/32 (120796) Willow (Crack) (Salix fragilis) (///stress.wipes.logic)

RGL Rem - tree to ground level 1 tree 0.00

Sql/50 (120612) Maple (Field Cv.) (Acer campestre 'Elsrijk') verge opp 38 (///gums.safe.bright)

CLH C/L - over highway to 3.5-4.5m - prune back from highway, 1 tree 0.00

particularly remove vehicle damaged branches

Sgl/80 (120636) Sorbus (Wild Service Tree) (Sorbus torminalis) verge o/s 18-20

(///putty.cook.bench)

CLT C/L - to - remove lowest limb on road side and on pavement side 1 tree 0.00