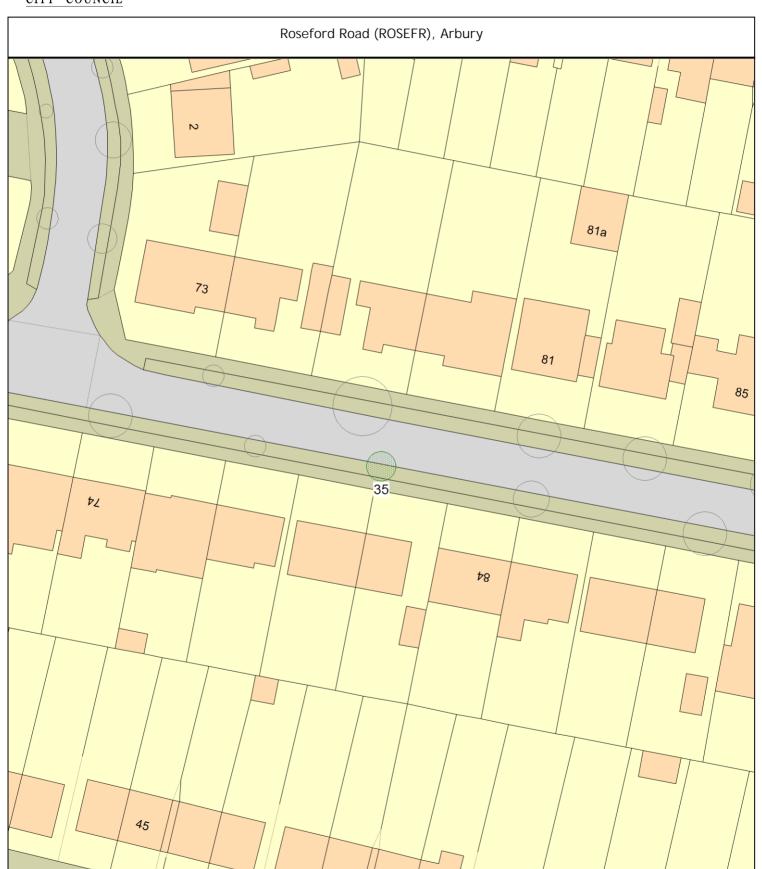

(///stands.juror.drape)

BRANC Reduce specified branch by - reduce lowest main branch by 2-3m.

1 tree

Roseford Road (ROSEFR), Arbury

Sgl/35 (092324) Alder (Spaeth) (Alnus spaethii) o/s 82 (///angel.loss.stone)

CL2.5 Crown lift to 2.5m

1 tree

Newly planted 2019/2020

Topham Way (TOPHAW), Arbury

Sgl/3 (083604) Prunus (Fastigiate Cherry) (Prunus x hillieri 'Spire') opp 29 (///silver.fame.toys)

CRB C/R - to clear building by - prune back two closest branches into