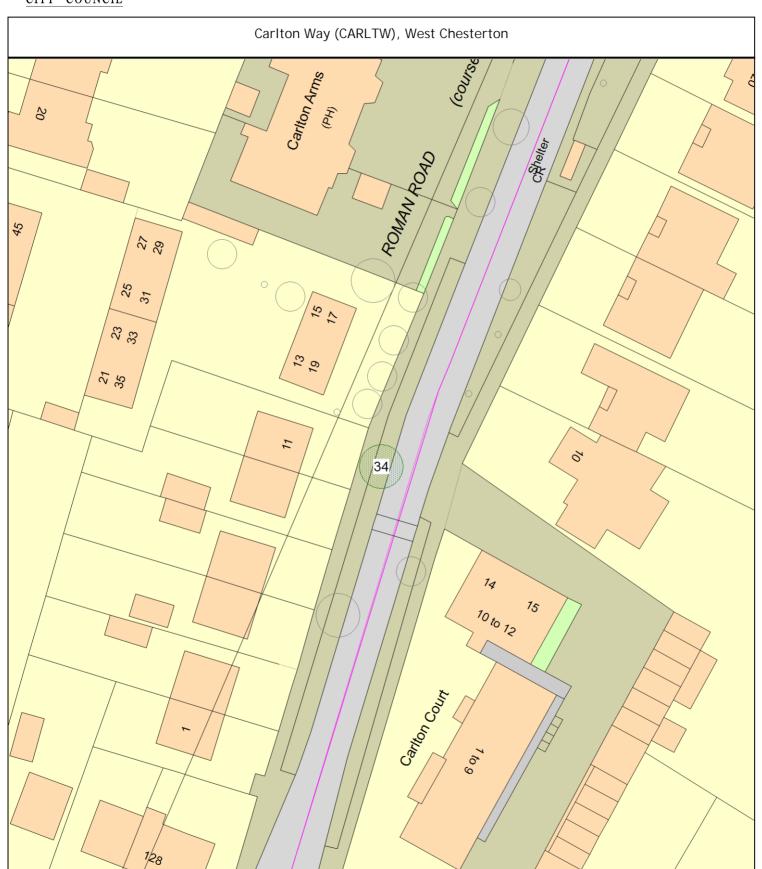

#### ARBORICULTURAL WORKS ORDER

Sheet: 2 of 31 Works Order

| Tree/Item code Species/Work required                                                                                                                   | Rate     | Quantity           | Cost |
|--------------------------------------------------------------------------------------------------------------------------------------------------------|----------|--------------------|------|
|                                                                                                                                                        |          |                    |      |
| Carlton Way (CARLTW), West Chesterton                                                                                                                  |          |                    |      |
| SgI/34 (083068) Alder (Italian) (Alnus cordata) o/s 11 (///proof.having.fortuna CL2.5 Crown lift to 2.5m                                               | ate)     | 1 tree             |      |
| Cockerell Road (COCKER), Arbury                                                                                                                        |          |                    |      |
| SgI/3 (083632) Alder (Italian) (Alnus cordata) o/s 11 (///mobile.inch.slides) BRANC Reduce specified branch by - reduce limb growing over no 9 by 4-5m |          | 1 tree             |      |
| Darwin Drive (DARWID), Arbury                                                                                                                          |          |                    |      |
| SgI/23 (083900) Prunus (Unspecified) (Prunus species) o/s 105 (///wakes.show CLT C/L - to - approx 7m over driveway.                                   | /s.panel | s)<br>1 tree       | 0.00 |
| - prune away from wires going towards house.                                                                                                           |          |                    |      |
| Ferrars Way (FERRAW), Arbury                                                                                                                           |          |                    |      |
| SgI/9 (084824) False Acacia (Common) (Robinia pseudoacacia) o/s 34 (///fame                                                                            | ed.atom  | ns.live)           |      |
| RFR Rem - tree for replant                                                                                                                             |          | 1 tree             | 0.00 |
| Fortescue Road (FORTER), Arbury                                                                                                                        |          |                    |      |
| SgI/29 (085268) Sorbus (Rowan Cv.) (Sorbus aucuparia Cv.) o/s 54-56 (///game<br>RFR Rem - tree for replant                                             | es.cigar | .impact)<br>1 tree | 0.00 |
| SgI/36 (085288) Pear (Ornamental Cv.) (Pyrus communis 'Beech Hill') o/s 70-72                                                                          |          |                    |      |
| (///daisy.select.vows)  RFR Rem - tree for replant                                                                                                     |          | 1 tree             | 0.00 |
| RST Rem - stump                                                                                                                                        |          | 1 tree             | 0.00 |
| Gilbert Close (GILBEC), Arbury                                                                                                                         |          |                    |      |
| SgI/19 (085876) Maple (Norway) (Acer platanoides) s/o 36 (///along.give.musi                                                                           | c)       |                    |      |
| CRB C/R - to clear building by - achieve 4-5m clearance between tree                                                                                   |          | 1 tree             | 0.00 |