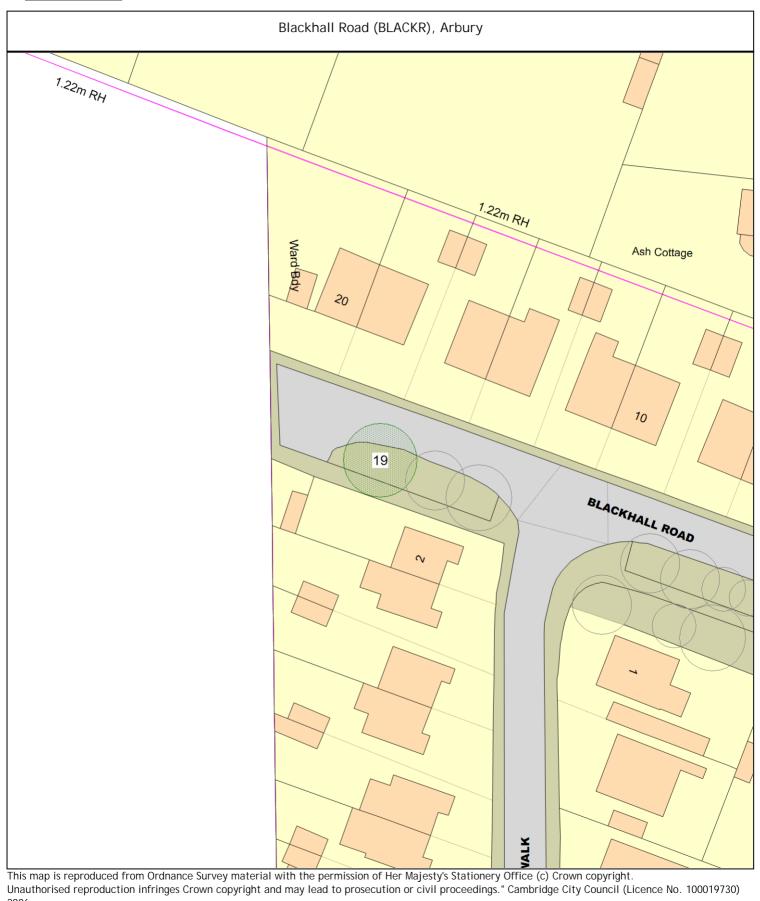

(///author.ideal.quest)

Species/Work required

BRANC Reduce specified branch by -Reduce large limb infected with 1 tree

innonotus, facing lamp post by 2-3m.

Blackhall Road (BLACKR), Arbury

Sgl/19 (081672) Apple (Pillar Crab) (Malus tschonoskii) s/o 2 Brierley Walk

(///winner.third.toys)

CRR C/R - roadside by - Reduce the two stems growing over roadside 1 tree 0.00

by 2 -3m. Bring in side branches in by 1 - 3m.

Carisbrooke Road (CARISR), Arbury

Sgl/32 (120796) Willow (Crack) (Salix fragilis) (///stress.wipes.logic)