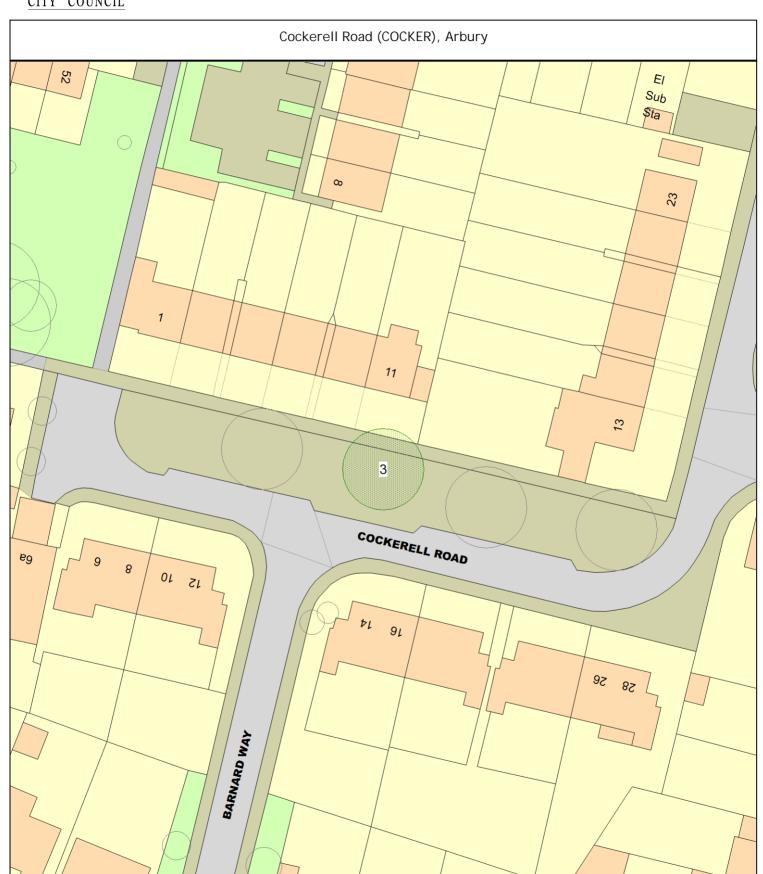

#### ARBORICULTURAL WORKS ORDER

Sheet: 2 of 31 Works Order

| Tree/Item code Species/Work required                                                                                                                   | Rate     | Quantity           | Cost |
|--------------------------------------------------------------------------------------------------------------------------------------------------------|----------|--------------------|------|
|                                                                                                                                                        |          |                    |      |
| Carlton Way (CARLTW), West Chesterton                                                                                                                  |          |                    |      |
| SgI/34 (083068) Alder (Italian) (Alnus cordata) o/s 11 (///proof.having.fortuna CL2.5 Crown lift to 2.5m                                               | ate)     | 1 tree             |      |
| Cockerell Road (COCKER), Arbury                                                                                                                        |          |                    |      |
| SgI/3 (083632) Alder (Italian) (Alnus cordata) o/s 11 (///mobile.inch.slides) BRANC Reduce specified branch by - reduce limb growing over no 9 by 4-5m |          | 1 tree             |      |
| Darwin Drive (DARWID), Arbury                                                                                                                          |          |                    |      |
| SgI/23 (083900) Prunus (Unspecified) (Prunus species) o/s 105 (///wakes.show CLT C/L - to - approx 7m over driveway.                                   | /s.panel | s)<br>1 tree       | 0.00 |
| - prune away from wires going towards house.                                                                                                           |          |                    |      |
| Ferrars Way (FERRAW), Arbury                                                                                                                           |          |                    |      |
| SgI/9 (084824) False Acacia (Common) (Robinia pseudoacacia) o/s 34 (///fame                                                                            | ed.atom  | ns.live)           |      |
| RFR Rem - tree for replant                                                                                                                             |          | 1 tree             | 0.00 |
| Fortescue Road (FORTER), Arbury                                                                                                                        |          |                    |      |
| SgI/29 (085268) Sorbus (Rowan Cv.) (Sorbus aucuparia Cv.) o/s 54-56 (///game<br>RFR Rem - tree for replant                                             | es.cigar | .impact)<br>1 tree | 0.00 |
| SgI/36 (085288) Pear (Ornamental Cv.) (Pyrus communis 'Beech Hill') o/s 70-72                                                                          |          |                    |      |
| (///daisy.select.vows)  RFR Rem - tree for replant                                                                                                     |          | 1 tree             | 0.00 |
| RST Rem - stump                                                                                                                                        |          | 1 tree             | 0.00 |
| Gilbert Close (GILBEC), Arbury                                                                                                                         |          |                    |      |
| SgI/19 (085876) Maple (Norway) (Acer platanoides) s/o 36 (///along.give.musi                                                                           | c)       |                    |      |
| CRB C/R - to clear building by - achieve 4-5m clearance between tree                                                                                   |          | 1 tree             | 0.00 |