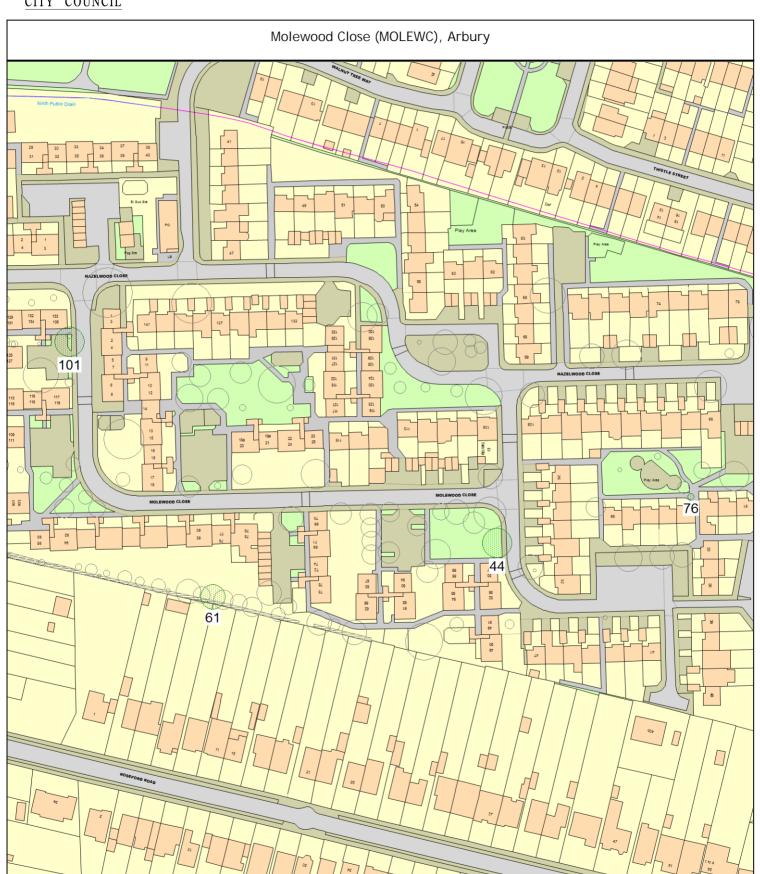

#### ARBORICULTURAL WORKS ORDER

Sheet: 4 of 31 Works Order

| Tree/Item code                       | Species/Work required R                                                                                       | ate     | Quantity         | Cost         |
|--------------------------------------|---------------------------------------------------------------------------------------------------------------|---------|------------------|--------------|
| Kingsway (KINGSW),                   | Arbury                                                                                                        |         |                  |              |
| SgI/11 (095376)<br>RDW Rem -         | Birch (Silver) (Betula pendula) see plan (///skill.flips.landed) deadwood                                     |         | 1 tree           | 0.00         |
| SgI/77 (095212)<br>RDW Rem -         | Birch (Silver) (Betula pendula) see plan (///vanish.play.caller) deadwood                                     |         | 1 tree           | 0.00         |
| Lingholme Close (LIN                 | IGHC), Arbury                                                                                                 |         |                  |              |
| SgI/1 (123000)<br>RFR Rem -          | Sorbus (Rowan) (Sorbus aucuparia) Open space o/s 2 (///unfair.dtree for replant                               | lishes. | pages)<br>1 tree | 0.00         |
| Mere Way (MEREWA)                    | , Arbury                                                                                                      |         |                  |              |
| SgI/9 (089676)<br>RFR Rem -          | Apple (Flowering Crab) (Malus x purpurea) opp 19 (///likes.rods.tree for replant                              | tooth)  | 1 tree           | 0.00         |
| SgI/10 (089672)  RFR Rem - RST Rem - | Apple (Flowering Crab) (Malus x purpurea) o/s 1 Brackley Close (///wiping.posed.quest) tree for replant stump |         | 1 tree<br>1 tree | 0.00<br>0.00 |
| SgI/17 (089700)<br>RFR Rem -         | Thorn (Hybrid Cockspur) (Crataegus x lavallei) os 18 18a (///fact.shovels.mount) tree for replant             |         | 1 tree           | 0.00         |
| Molewood Close (MO                   | LEWC), Arbury                                                                                                 |         |                  |              |
| SgI/44 (090300)<br>CRB C/R - 1       | Lime (Large Leaf) (Tilia platyphyllos) s/o 53 (///client.nobody.yto clear building by 4 - 5m.                 | yours)  | 1 tree           | 0.00         |
| lift on                              | building side to 6m.                                                                                          |         |                  |              |
| SgI/61 (090172)<br>CRT C/R - I       | Maple (Norway) (Acer platanoides) see plan (///bucket.submit.spy 5 - 7 metres.                                | statue  | t)<br>1 tree     | 0.00         |
| SgI/76 (090448)<br>RST Rem -         | *Shrub* (*Shrub*) 94 (///sheep.bolt.shade)<br>stump                                                           |         | 1 tree           | 0.00         |

SqI/30 (091352)