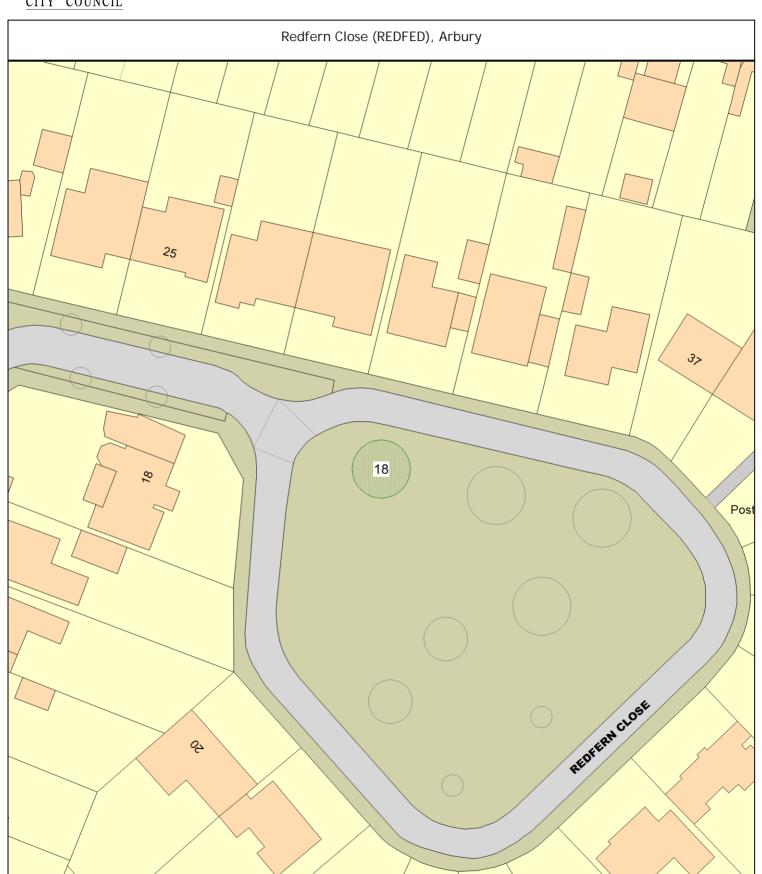

#### ARBORICULTURAL WORKS ORDER

Sheet: 6 of 31 Works Order

Item Ref: 02371

Tree/Item code Species/Work required Rate Quantity Cost

Redfern Close (REDFED), Arbury

SgI/18 (091652) Aesculus (Red Horse Chestnut) (Aesculus x carnea) island

(///stands.juror.drape)

BRANC Reduce specified branch by - reduce lowest main branch by 2-3m.

1 tree

Roseford Road (ROSEFR), Arbury

Sgl/35 (092324) Alder (Spaeth) (Alnus spaethii) o/s 82 (///angel.loss.stone)