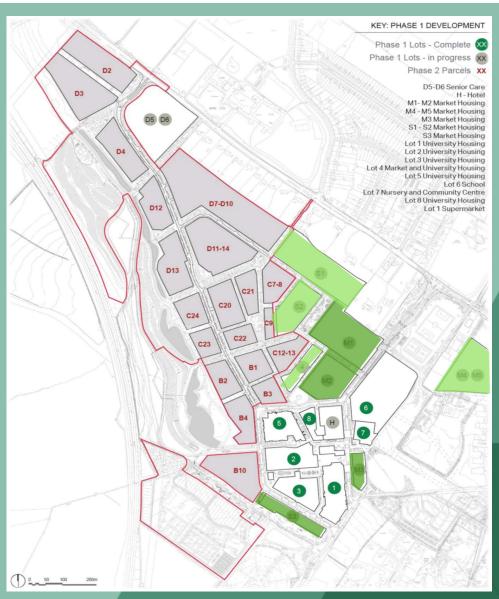

## **Eddington Progress**

## Currently consented (green on map) M1/M2 (Hill)

Market housing 'Knight's Park – under construction / for sale

### M3 (Hill)

Market housing under construction

### S3 (Hill)

Market housing nearing completion

### Lot 4 (Hill)

Market housing under construction

## S1/S2 (Present Made) 373 homes

Mix of apartments and houses as Build-to-Rent Under construction

### M4/M5 (Durkan) 160 homes

Mix of houses and apartments for market sale - Consented