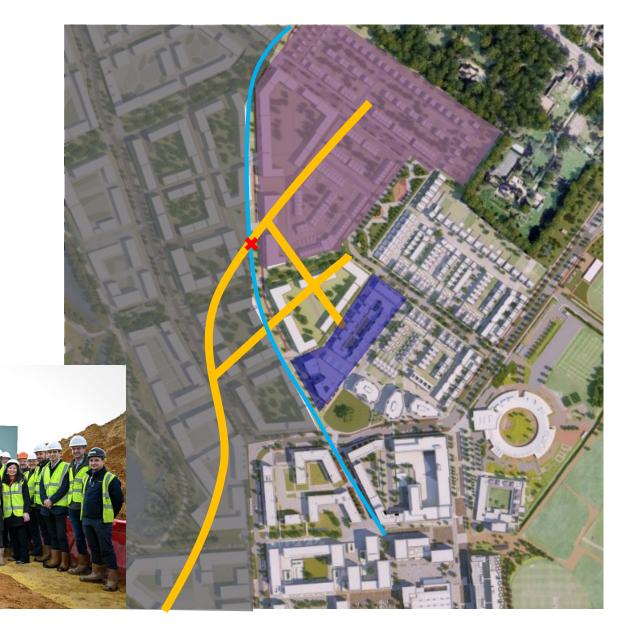

#### **Construction Activity and Haul Roads**

#### S1 & S2 Haul Road Works

• Ridgeway crossing point moved

#### M4 & M5 Haul Road Works

- On site now
- Ridgeway temporary diversion through end of March
- New permanent manned crossing point for duration of haul road use.