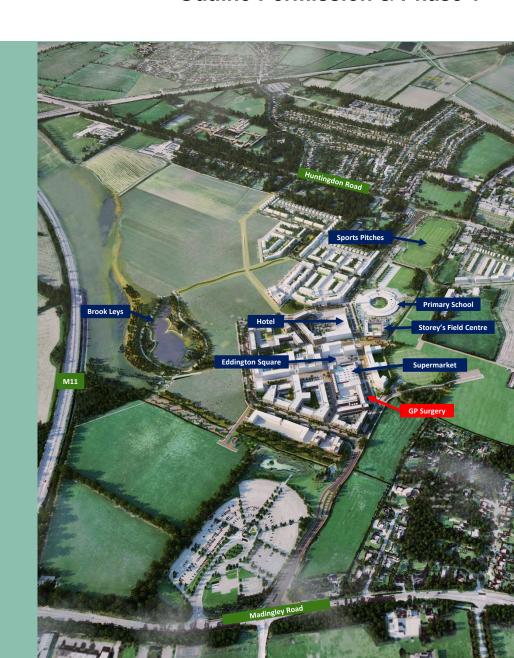

## **Eddington Development Outline Permission & Phase 1**

#### Outline planning consent granted in 2013 for:

- 3,000 homes (50% University & College KWH)
- 2,000 post-graduate student bedspaces
- 100,000 sqm research space
- Community facilities and public space

#### Phase 1:

- · c1,800 dwellings committed
  - 700 KWH
  - 1,100 market homes
- 325 post graduate rooms (Girton College)
- Supermarket and local shops Sainsbury's, Dulcedo bakery,

#### Argos, Douce hair salon,

- Up to 10 further retail units
- Storey's Field Centre (Stirling Prize Nominee)
- Primary school
- · Senior living
- Nursery
- Hotel
- Energy centre
- Open spaces and amenity areas
- Health centre