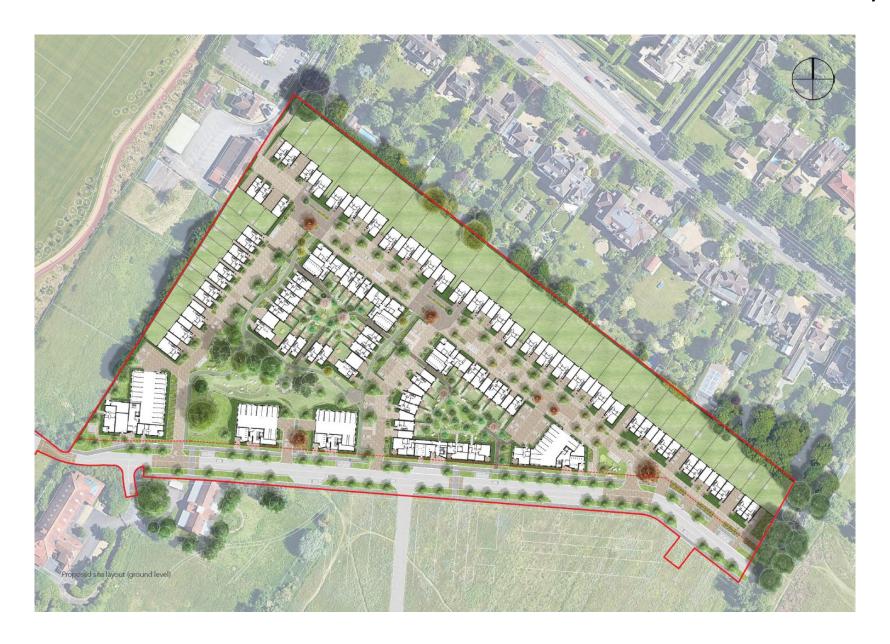

### M4/M5 (Durkan) 160 homes

Mix of houses and apartments for market sale - Consented

# EDDINGTON

| Туре       |              | No. | No. by<br>Beds | % by<br>Beds |
|------------|--------------|-----|----------------|--------------|
| Apartments | 1B studio    | 5   | 43             | 26.9         |
|            | 1B2P         | 38  |                |              |
|            | 2B3P         | 1   | 46             | 28.8         |
|            | 2B4P         | 36  |                |              |
|            | 2B penthouse | 9   |                |              |
| Houses     | 3B5P         | 15  | 38             | 23.8         |
|            | 3B6P         | 23  |                |              |
|            | 4B7P         | 10  | 33             | 20.6         |
|            | 4B8P         | 23  |                |              |
| TOTAL      |              | 160 |                | 100          |

Accommodation schedule