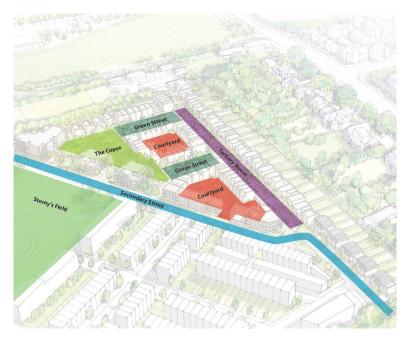

## Currently consented (green on map) M1/M2 (Hill)

Market housing 'Knight's Park – under construction / for sale

### M3 (Hill)

Market housing under construction

### S3 (Hill)

Market housing nearing completion

### Lot 4 (Hill)

Market housing under construction

## S1/S2 (Present Made) 373 homes

Mix of apartments and houses as Build-to-Rent Under construction

### M4/M5 (Durkan) 160 homes

Mix of houses and apartments for market sale - Consented