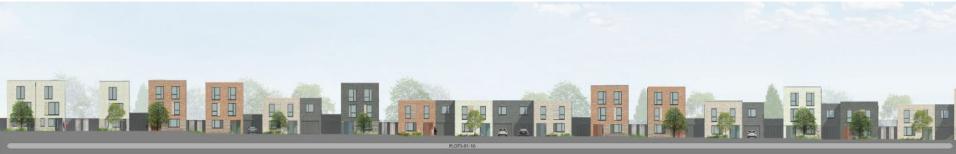

# EDDINGTON

| Туре       |              | No. | No. by<br>Beds | % by<br>Beds |
|------------|--------------|-----|----------------|--------------|
| Apartments | 1B studio    | 5   | 43             | 26.9         |
|            | 1B2P         | 38  |                |              |
|            | 2B3P         | 1   | 46             | 28.8         |
|            | 2B4P         | 36  |                |              |
|            | 2B penthouse | 9   |                |              |
| Houses     | 3B5P         | 15  | 38             | 23.8         |
|            | 3B6P         | 23  |                |              |
|            | 4B7P         | 10  | 33             | 20.6         |
|            | 4B8P         | 23  |                |              |
| TOTAL      |              | 160 |                | 100          |

Accommodation schedule