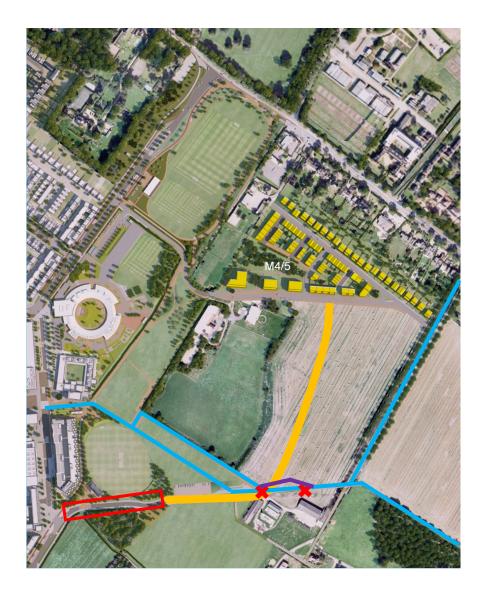

### M4/M5 (Durkan) 160 homes

Mix of houses and apartments for market sale - Consented

#### **Construction Activity and Haul Roads**

#### M4 & M5 Haul Road Works

- On site now
- Ridgeway temporary diversion through end of March
- New permanent manned crossing point for duration of haul road use.