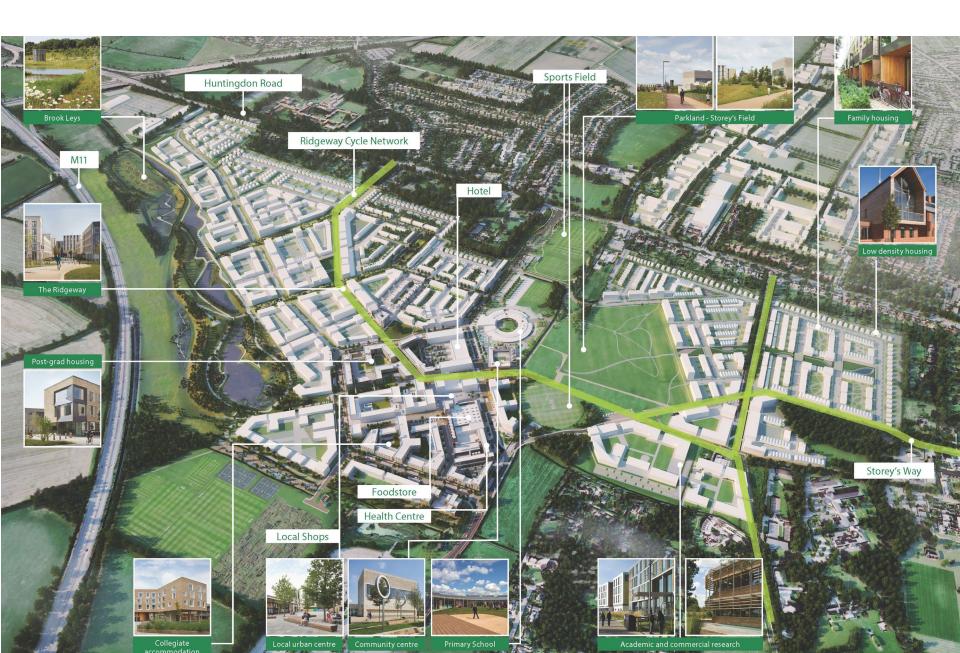

## **Eddington Masterplan**

#### Outline planning consent granted in 2013 for:

- 3,000 homes (50% University & College KWH)
- 2,000 post-graduate student bedspaces
- 100,000 sqm research space
- Community facilities and public space

#### Phase 1:

- · c1,800 dwellings committed
  - 700 KWH
  - 1,100 market homes
- 325 post graduate rooms (Girton College)
- Supermarket and local shops Sainsbury's, Dulcedo bakery,

#### Argos, Douce hair salon,

- Up to 10 further retail units
- Storey's Field Centre (Stirling Prize Nominee)
- Primary school
- · Senior living
- Nursery
- Hotel
- Energy centre
- Open spaces and amenity areas
- Health centre