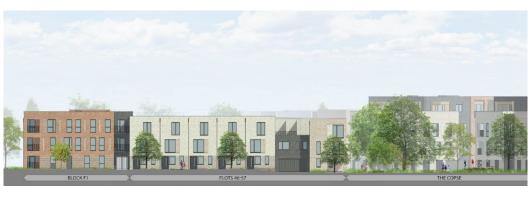

# EDDINGTON

| Туре       |              | No. | No. by<br>Beds | % by<br>Beds |
|------------|--------------|-----|----------------|--------------|
| Apartments | 1B studio    | 5   | 43             | 26.9         |
|            | 1B2P         | 38  |                |              |
|            | 2B3P         | 1   | 46             | 28.8         |
|            | 2B4P         | 36  |                |              |
|            | 2B penthouse | 9   |                |              |
| Houses     | 3B5P         | 15  | 38             | 23.8         |
|            | 3B6P         | 23  |                |              |
|            | 4B7P         | 10  | 33             | 20.6         |
|            | 4B8P         | 23  |                |              |
| TOTAL      |              | 160 |                | 100          |

Accommodation schedule