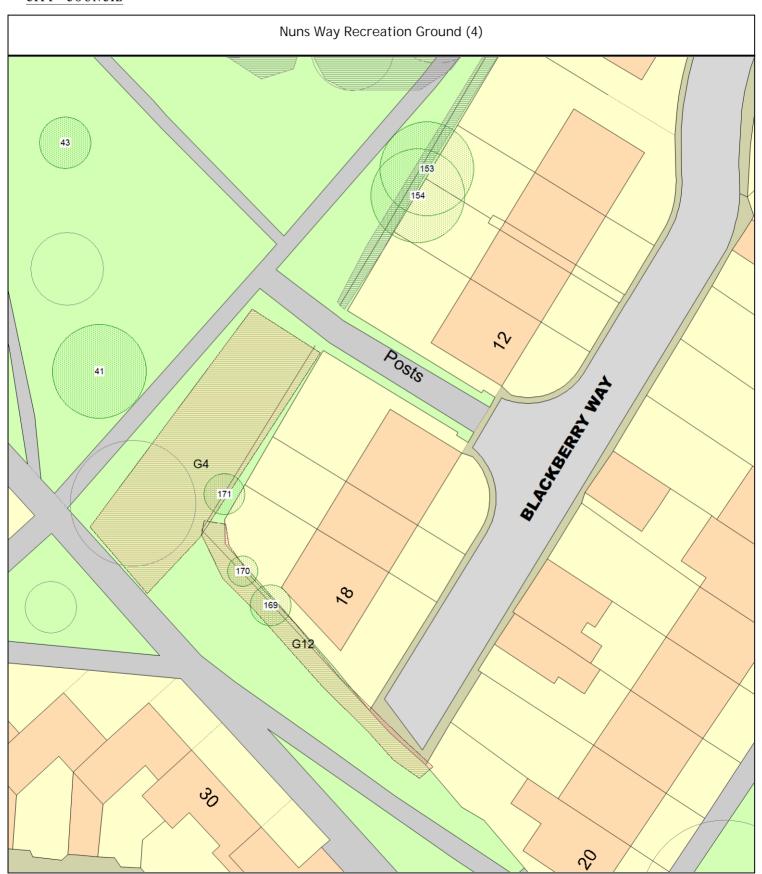

#### ARBORICULTURAL WORKS ORDER

Sheet: 4 of 12 Works Order

| Tree/Item code Species/Work required                                                                                                                                                               | Rate | Quantity         | Cost         |
|----------------------------------------------------------------------------------------------------------------------------------------------------------------------------------------------------|------|------------------|--------------|
| SgI/111 (528700) Willow (Golden Weeping) (Salix x sepulcralis var. chrysocoma) CRS C/R - sides by reduce lower crown back from football pitch by 2-3m                                              |      | 1 tree           | 0.00         |
| Sgl/138 (527148) Poplar (White) (Populus alba)  CRS C/R - sides by reduce lateral branches that over hang basketball court by 3-4m. clear lamp head by 2-3m                                        |      | 1 tree           | 0.00         |
| SgI/153 (528744) Willow (Golden Weeping) (Salix x sepulcralis var. chrysocoma) CLG C/L - gardenside to 5m CRX C/R - to previous reduction points garden side only                                  |      | 1 tree<br>1 tree | 0.00<br>0.00 |
| SgI/154 (528748) Willow (Golden Weeping) (Salix x sepulcralis var. chrysocoma) CLG C/L - gardenside to 5m CRX C/R - to previous reduction points garden side only                                  |      | 1 tree<br>1 tree | 0.00<br>0.00 |
| SgI/155 (527104) Plane (London) (Platanus x hispanica) CL3 Crown lift to 3m                                                                                                                        |      | 1 tree           |              |
| SgI/160 (544564) Poplar (White) (Populus alba) RGL Rem - tree to ground level dead tree                                                                                                            |      | 1 tree           | 0.00         |
| SgI/163 (544576) Willow (Golden Weeping) (Salix x sepulcralis var. chrysocoma) COP Coppice                                                                                                         |      | 1 tree           | 0.00         |
| SgI/165 (544584) Elder (Common) (Sambucus nigra) COP Coppice                                                                                                                                       |      | 1 tree           | 0.00         |
| SgI/166 (544588) Willow (Goat) (Salix caprea) RT1 Fell or dismantle the tree. Leave stump at 1m above ground level dead goat willow. leave 2-3m high stump for habitat. marked with yellow crayon. |      | 1 tree           |              |
| SgI/167 (544592) Birch (Silver) (Betula pendula) BRANC Reduce specified branch by over basketball court, back to the edge of the court.                                                            |      | 1 tree           |              |
| CRL C/R - to clear lamp by 0.5-1m                                                                                                                                                                  |      | 1 tree           | 0.00         |
| SgI/168 (544596) Willow (Goat) (Salix caprea)  COP Coppice  RHG Remove - lodging branch clear fallen tree back from skate ramp.  remove timber and chip back into belt                             |      | 1 tree<br>1 tree | 0.00<br>0.00 |
| SgI/169 (547400) Maple (Norway) (Acer platanoides) RKR Rem - tree and kill root remove self set tree                                                                                               |      | 1 tree           | 0.00         |

#### ARBORICULTURAL WORKS ORDER

| Tree/Item code Species/Work required                                                                    | Rate | Quantity | Cost |
|---------------------------------------------------------------------------------------------------------|------|----------|------|
| SgI/170 (547404) Maple (Norway) (Acer platanoides) RKR Rem - tree and kill root remove self set tree    |      | 1 tree   | 0.00 |
| SgI/171 (547408) Maple (Norway) (Acer platanoides)<br>RKR Rem - tree and kill root remove self set tree |      | 1 tree   | 0.00 |