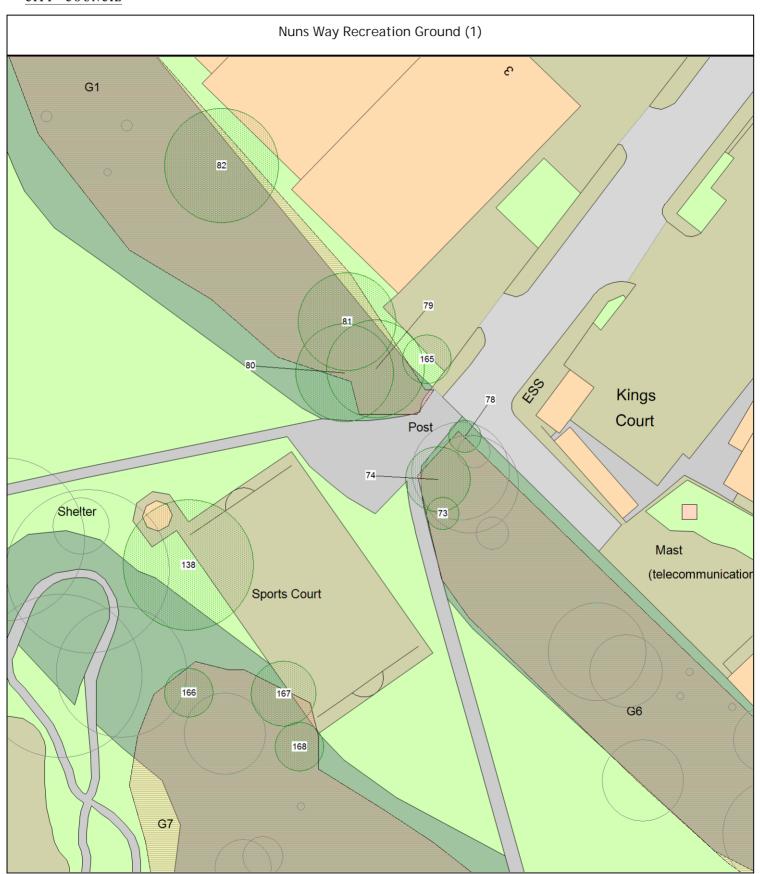

#### ARBORICULTURAL WORKS ORDER

Sheet: 3 of 12 Works Order

| Tree/Item code Species/Work required                                                                                                                       | Rate | Quantity         | Cost         |
|------------------------------------------------------------------------------------------------------------------------------------------------------------|------|------------------|--------------|
| SgI/54 (527268) Willow (Golden Weeping) (Salix x sepulcralis var. chrysocoma) CLF C/L - over footpath to 2.4m                                              |      | 1 tree           | 0.00         |
| SgI/55 (527264) Willow (Golden Weeping) (Salix x sepulcralis var. chrysocoma)<br>\$WR Recommended Works - see Comments coppice Elder from beneath<br>crown |      | 1 tree           |              |
| CLF C/L - over footpath to 2.4m                                                                                                                            |      | 1 tree           | 0.00         |
| SgI/56 (527260) Willow (Golden Weeping) (Salix x sepulcralis var. chrysocoma) CLF C/L - over footpath to 2.4m                                              |      | 1 tree           | 0.00         |
| SgI/57 (527256) Willow (Golden Weeping) (Salix x sepulcralis var. chrysocoma) CLF C/L - over footpath to 2.4m                                              |      | 1 tree           | 0.00         |
| SgI/58 (527252) Willow (Golden Weeping) (Salix x sepulcralis var. chrysocoma) CLF C/L - over footpath to 2.4m                                              |      | 1 tree           | 0.00         |
| SgI/59 (527248) Willow (Golden Weeping) (Salix x sepulcralis var. chrysocoma) CLF C/L - over footpath to 2.4m                                              |      | 1 tree           | 0.00         |
| SgI/65 (527184) Ash (Common) (Fraxinus excelsior)  COP Coppice all self sets at base of tree  CRS C/R - sides by reduce overhang back to previous points   |      | 1 tree<br>1 tree | 0.00<br>0.00 |
| SgI/73 (528276) Willow (White) (Salix alba) Adjacent to Kirkwood Road Entran<br>CRS C/R - sides by reduce to edge of path                                  |      | 1 tree           | 0.00         |
| SgI/74 (528272) Willow (White) (Salix alba) Adjacent to Kirkwood Road Entran CRP C/R - repollard 3m above Pollard point                                    |      | 1 tree           | 0.00         |
| SgI/78 (527164) Willow (White) (Salix alba) CRS C/R - sides by back to boundary of the park                                                                |      | 1 tree           | 0.00         |
| SgI/79 (527156) Willow (White) (Salix alba) CLF C/L - over footpath to 2.4m CRX C/R - to previous reduction points                                         |      | 1 tree<br>1 tree | 0.00<br>0.00 |
| SgI/80 (527157) Willow (White) (Salix alba) CLF C/L - over footpath to 2.4m CRX C/R - to previous reduction points                                         |      | 1 tree<br>1 tree | 0.00         |
| SgI/81 (544400) Willow (White) (Salix alba) CRB C/R - to clear building by prune back to boundary                                                          |      | 1 tree           | 0.00         |
| SgI/82 (527160) Maple (Norway Cv.) (Acer platanoides 'Drummondii')<br>CRB C/R - to clear building by 2-3m                                                  |      | 1 tree           | 0.00         |

#### ARBORICULTURAL WORKS ORDER

Sheet: 4 of 12 Works Order

| Tree/Item code Species/Work required                                                                                                                                                               | Rate | Quantity         | Cost         |
|----------------------------------------------------------------------------------------------------------------------------------------------------------------------------------------------------|------|------------------|--------------|
| SgI/111 (528700) Willow (Golden Weeping) (Salix x sepulcralis var. chrysocoma) CRS C/R - sides by reduce lower crown back from football pitch by 2-3m                                              |      | 1 tree           | 0.00         |
| Sgl/138 (527148) Poplar (White) (Populus alba)  CRS C/R - sides by reduce lateral branches that over hang basketball court by 3-4m. clear lamp head by 2-3m                                        |      | 1 tree           | 0.00         |
| SgI/153 (528744) Willow (Golden Weeping) (Salix x sepulcralis var. chrysocoma) CLG C/L - gardenside to 5m CRX C/R - to previous reduction points garden side only                                  |      | 1 tree<br>1 tree | 0.00<br>0.00 |
| SgI/154 (528748) Willow (Golden Weeping) (Salix x sepulcralis var. chrysocoma) CLG C/L - gardenside to 5m CRX C/R - to previous reduction points garden side only                                  |      | 1 tree<br>1 tree | 0.00<br>0.00 |
| SgI/155 (527104) Plane (London) (Platanus x hispanica) CL3 Crown lift to 3m                                                                                                                        |      | 1 tree           |              |
| SgI/160 (544564) Poplar (White) (Populus alba) RGL Rem - tree to ground level dead tree                                                                                                            |      | 1 tree           | 0.00         |
| SgI/163 (544576) Willow (Golden Weeping) (Salix x sepulcralis var. chrysocoma) COP Coppice                                                                                                         |      | 1 tree           | 0.00         |
| SgI/165 (544584) Elder (Common) (Sambucus nigra) COP Coppice                                                                                                                                       |      | 1 tree           | 0.00         |
| SgI/166 (544588) Willow (Goat) (Salix caprea) RT1 Fell or dismantle the tree. Leave stump at 1m above ground level dead goat willow. leave 2-3m high stump for habitat. marked with yellow crayon. |      | 1 tree           |              |
| SgI/167 (544592) Birch (Silver) (Betula pendula) BRANC Reduce specified branch by over basketball court, back to the edge of the court.                                                            |      | 1 tree           |              |
| CRL C/R - to clear lamp by 0.5-1m                                                                                                                                                                  |      | 1 tree           | 0.00         |
| SgI/168 (544596) Willow (Goat) (Salix caprea)  COP Coppice  RHG Remove - lodging branch clear fallen tree back from skate ramp.  remove timber and chip back into belt                             |      | 1 tree<br>1 tree | 0.00<br>0.00 |
| SgI/169 (547400) Maple (Norway) (Acer platanoides) RKR Rem - tree and kill root remove self set tree                                                                                               |      | 1 tree           | 0.00         |