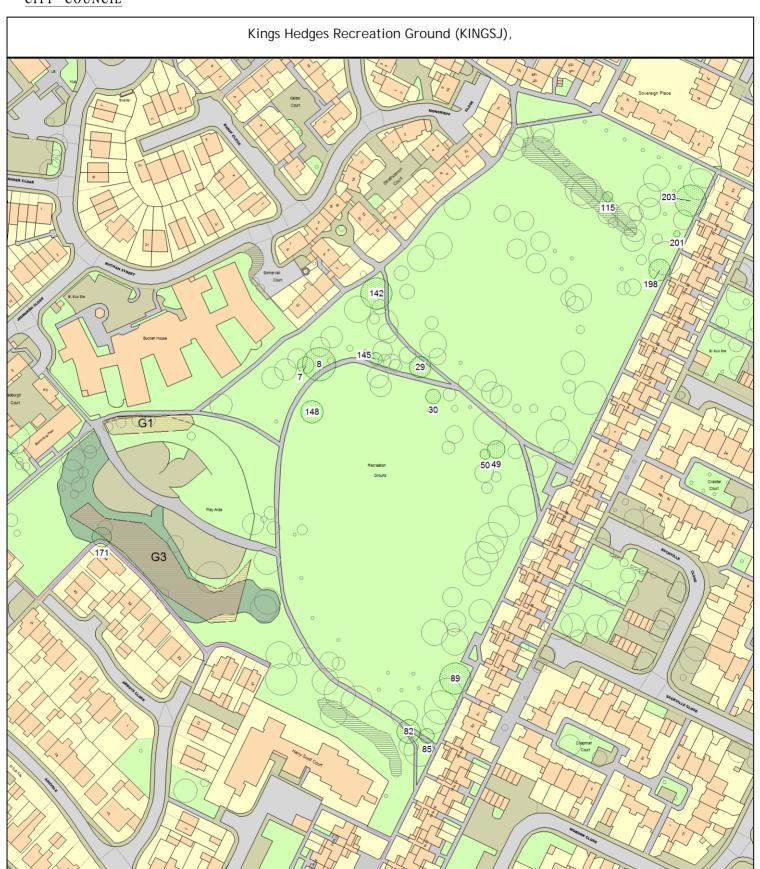

Priority of works: Start on/after: Complete by:

Site type:

| Tree/Item code                 | Species/Work required                                                                                                                                                         | Rate      | Quantity | Cost |
|--------------------------------|-------------------------------------------------------------------------------------------------------------------------------------------------------------------------------|-----------|----------|------|
| Kings Hedges Recrea            | tion Ground (KINGSJ), Kings Hedges                                                                                                                                            |           |          |      |
|                                | Various species (Various species) (///short.panel.stacks) to clear lamp by 0.5-1m (x 50 tree) - Prune back shrubbery bath to increase light from lamp posts. L6RMW and L7RMW. |           | 50 trees | 0.00 |
|                                | Various species (Various species) (///taking.snap.soup) to clear (x 50 tree) - Prune back vegetation over pathway en houses by 1-2m.                                          |           | 50 trees | 0.00 |
| SgI/7 (520824)<br>CRL C/R - t  | Prunus (Unspecified) (Prunus species) (///tulip.wallet.jump) to clear lamp by 0.5-1m                                                                                          |           | 1 tree   | 0.00 |
| •                              | Ash (Common) (Fraxinus excelsior) (///melon.raft.verbs) to clear lamp by 0.5-1m                                                                                               |           | 1 tree   | 0.00 |
|                                | Prunus (Unspecified) (Prunus species) (///online.camp.fast) dismantle the tree. Leave stump at 1m above ground level - e to trunk, leave at 8ft high. Deadwood habitat.       |           | 1 tree   |      |
| SgI/30 (521200)<br>RFR Rem -   | Maple (Sycamore) (Acer pseudoplatanus) (///librarian.raves.utree for replant                                                                                                  | upper)    | 1 tree   | 0.00 |
| SgI/49 (521184)<br>CRT C/R - b | Birch (Kashmir) (Betula utilis var. jacquemontii) (///shaky.ex<br>by - Leave trunk standing at crown break for habitat.                                                       | am.dairy) | 1 tree   | 0.00 |
|                                | Birch (Silver) (Betula pendula) (///income.vast.claps) dismantle the tree. Leave stump at 1m above ground level -trunk standing at 3m.                                        |           | 1 tree   |      |
| SgI/82 (521296)<br>RDW Rem -   | Maple (Norway) (Acer platanoides) (///tides.firmly.organs) deadwood                                                                                                           |           | 1 tree   | 0.00 |
| SgI/85 (521304)<br>RFR Rem -   | Prunus (Wild Cherry) (Prunus avium) (///outfit.decreased.rid tree for replant                                                                                                 | er)       | 1 tree   | 0.00 |

#### ARBORICULTURAL WORKS ORDER

Sheet: 2 of 4

Works Order

Item Ref: 02131

| Tree/Item code Species/Work required Rate                                                                                                                                                                                                 | e Quantity    | Cost |
|-------------------------------------------------------------------------------------------------------------------------------------------------------------------------------------------------------------------------------------------|---------------|------|
| Sgl/89 (521320) Maple (Norway) (Acer platanoides) (///music.expand.orange) BRANC Reduce specified branch by - Reduce low branch between 1 and 31 by 1 - 2m.                                                                               | 1 tree        |      |
| Sgl/115 (521456) Maple (Sycamore) (Acer pseudoplatanus) (///churn.kicks.hurls) RFR Rem - tree for replant                                                                                                                                 | 1 tree        | 0.00 |
| SgI/142 (520860) Ash (Unspecified) (Fraxinus species) (///lied.feel.firm) BRANC Reduce specified branch by - Reduce lowest limb on tree by 2 - 3m.                                                                                        | 1 tree        |      |
| RDW Rem - deadwood                                                                                                                                                                                                                        | 1 tree        | 0.00 |
| SgI/145 (520908) Prunus (Unspecified) (Prunus species) (///offers.saying.statue) RT1 FeII or dismantle the tree. Leave stump at 1m above ground level - Reduce to trunk, leave at 8ft high. Deadwood habitat.                             | 1 tree        |      |
| Sgl/148 (521212) Prunus (Wild Cherry) (Prunus avium) (///gravel.riders.fact)  RFR Rem - tree for replant - Fell and leave trunk on site as natural bench. Leave a stub at the main branches to discourage people from rolling the trunks. | 1 tree        | 0.00 |
| Sgl/171 (521524) Prunus (Cambridge Gage) (Prunus domestica ins 'Cambridge Gage                                                                                                                                                            | e') on corner |      |
| of path adjacent 34 34 Abbots Close (///asserts.metro.focus) CRT C/R - by - Prune back from building by 1-2m                                                                                                                              | 1 tree        | 0.00 |
| Sgl/198 (521020) Maple (Norway) (Acer platanoides) (///went.pool.state) CRT C/R - by - reduce building side by 2m.                                                                                                                        | 1 tree        | 0.00 |
| SgI/201 (521012) Prunus (Unspecified) (Prunus species) (///dice.slips.universally) RFR Rem - tree for replant                                                                                                                             | 1 tree        | 0.00 |
| SgI/203 (521004) Maple (Norway) (Acer platanoides) (///sprint.clash.blur) CRL C/R - to clear lamp by 0.5-1m                                                                                                                               | 1 tree        | 0.00 |