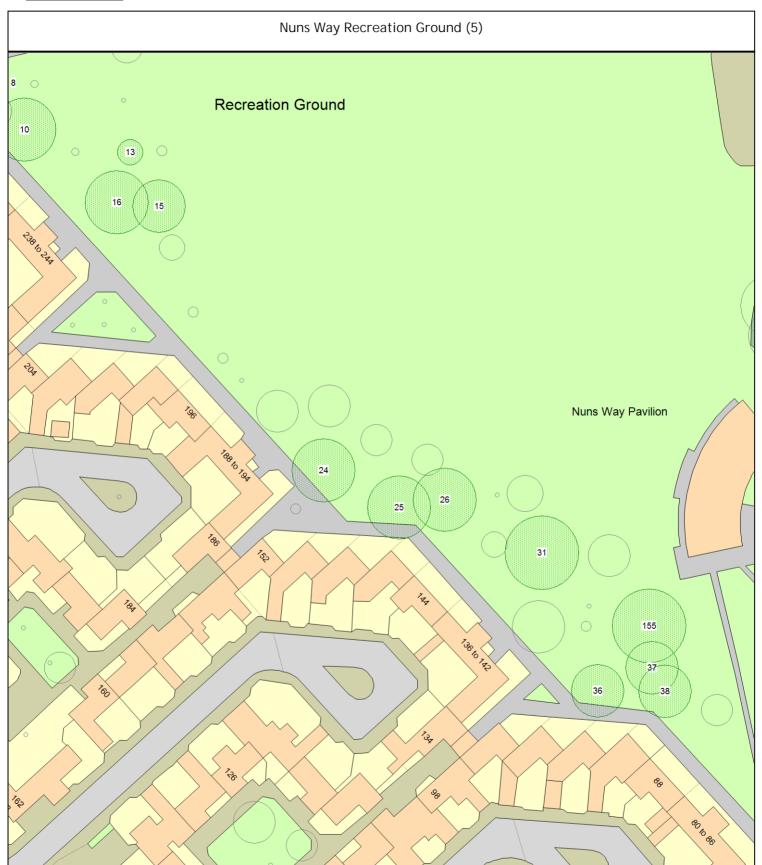

#### ARBORICULTURAL WORKS ORDER

Sheet: 2 of 12

Works Order

| Tree/Item code Species/Work required                                                                               | Rate | Quantity | Cost |
|--------------------------------------------------------------------------------------------------------------------|------|----------|------|
| SgI/15 (527044) Poplar (White) (Populus alba)  RPC Rem - epicormics                                                |      | 1 tree   | 0.00 |
| SgI/16 (527040) Prunus (Wild Cherry) (Prunus avium)<br>CL3 Crown lift to 3m                                        |      | 1 tree   |      |
| SgI/24 (527060) Prunus (Wild Cherry) (Prunus avium)<br>CL3 Crown lift to 3m                                        |      | 1 tree   |      |
| SgI/25 (527064) Prunus (Wild Cherry) (Prunus avium)<br>CL3 Crown lift to 3m                                        |      | 1 tree   |      |
| SgI/26 (527076) Alder (Common) (Alnus glutinosa)<br>RPC Rem - epicormics                                           |      | 1 tree   | 0.00 |
| SgI/31 (527088) Poplar (Unspecified) (Populus species) CRT C/R - by 8-10m due to significant damage at crown break |      | 1 tree   | 0.00 |
| SgI/36 (527108) Prunus (Wild Cherry) (Prunus avium)<br>CL3 Crown lift to 3m                                        |      | 1 tree   |      |
| SgI/37 (527112) Prunus (Wild Cherry) (Prunus avium)<br>CL3 Crown lift to 3m                                        |      | 1 tree   |      |
| SgI/38 (527116) Prunus (Wild Cherry) (Prunus avium)<br>CL3 Crown lift to 3m                                        |      | 1 tree   |      |
| SgI/41 (527124) Prunus (Wild Cherry) (Prunus avium)<br>CLT C/L - to 3m                                             |      | 1 tree   | 0.00 |
| SgI/43 (527316) Plane (London) (Platanus x hispanica)<br>TGT tree gator                                            |      | 1 tree   | 0.00 |
| Sgl/49 (527284) Willow (Golden Weeping) (Salix x sepulcralis var. chrysocoma)<br>RBR Rem - tree by root            |      | 1 tree   | 0.00 |
| SgI/51 (527280) Willow (Golden Weeping) (Salix x sepulcralis var. chrysocoma) CLF C/L - over footpath to 2.4m      |      | 1 tree   | 0.00 |
| SgI/52 (527276) Willow (Golden Weeping) (Salix x sepulcralis var. chrysocoma) CLF C/L - over footpath to 2.4m      |      | 1 tree   | 0.00 |
| SgI/53 (527272) Willow (Golden Weeping) (Salix x sepulcralis var. chrysocoma) CLF C/L - over footpath to 2.4m      |      | 1 tree   | 0.00 |

#### ARBORICULTURAL WORKS ORDER

Sheet: 3 of 12 Works Order

| Tree/Item code Species/Work required                                                                                                                       | Rate | Quantity         | Cost         |
|------------------------------------------------------------------------------------------------------------------------------------------------------------|------|------------------|--------------|
| SgI/54 (527268) Willow (Golden Weeping) (Salix x sepulcralis var. chrysocoma) CLF C/L - over footpath to 2.4m                                              |      | 1 tree           | 0.00         |
| SgI/55 (527264) Willow (Golden Weeping) (Salix x sepulcralis var. chrysocoma)<br>\$WR Recommended Works - see Comments coppice Elder from beneath<br>crown |      | 1 tree           |              |
| CLF C/L - over footpath to 2.4m                                                                                                                            |      | 1 tree           | 0.00         |
| SgI/56 (527260) Willow (Golden Weeping) (Salix x sepulcralis var. chrysocoma) CLF C/L - over footpath to 2.4m                                              |      | 1 tree           | 0.00         |
| SgI/57 (527256) Willow (Golden Weeping) (Salix x sepulcralis var. chrysocoma) CLF C/L - over footpath to 2.4m                                              |      | 1 tree           | 0.00         |
| SgI/58 (527252) Willow (Golden Weeping) (Salix x sepulcralis var. chrysocoma) CLF C/L - over footpath to 2.4m                                              |      | 1 tree           | 0.00         |
| SgI/59 (527248) Willow (Golden Weeping) (Salix x sepulcralis var. chrysocoma) CLF C/L - over footpath to 2.4m                                              |      | 1 tree           | 0.00         |
| SgI/65 (527184) Ash (Common) (Fraxinus excelsior)  COP Coppice all self sets at base of tree  CRS C/R - sides by reduce overhang back to previous points   |      | 1 tree<br>1 tree | 0.00<br>0.00 |
| SgI/73 (528276) Willow (White) (Salix alba) Adjacent to Kirkwood Road Entran<br>CRS C/R - sides by reduce to edge of path                                  |      | 1 tree           | 0.00         |
| SgI/74 (528272) Willow (White) (Salix alba) Adjacent to Kirkwood Road Entran CRP C/R - repollard 3m above Pollard point                                    |      | 1 tree           | 0.00         |
| SgI/78 (527164) Willow (White) (Salix alba) CRS C/R - sides by back to boundary of the park                                                                |      | 1 tree           | 0.00         |
| SgI/79 (527156) Willow (White) (Salix alba) CLF C/L - over footpath to 2.4m CRX C/R - to previous reduction points                                         |      | 1 tree<br>1 tree | 0.00<br>0.00 |
| SgI/80 (527157) Willow (White) (Salix alba) CLF C/L - over footpath to 2.4m CRX C/R - to previous reduction points                                         |      | 1 tree<br>1 tree | 0.00         |
| SgI/81 (544400) Willow (White) (Salix alba) CRB C/R - to clear building by prune back to boundary                                                          |      | 1 tree           | 0.00         |
| SgI/82 (527160) Maple (Norway Cv.) (Acer platanoides 'Drummondii')<br>CRB C/R - to clear building by 2-3m                                                  |      | 1 tree           | 0.00         |

#### ARBORICULTURAL WORKS ORDER

Sheet: 4 of 12 Works Order

| Tree/Item code Species/Work required                                                                                                                                                               | Rate | Quantity         | Cost         |
|----------------------------------------------------------------------------------------------------------------------------------------------------------------------------------------------------|------|------------------|--------------|
| SgI/111 (528700) Willow (Golden Weeping) (Salix x sepulcralis var. chrysocoma) CRS C/R - sides by reduce lower crown back from football pitch by 2-3m                                              |      | 1 tree           | 0.00         |
| Sgl/138 (527148) Poplar (White) (Populus alba)  CRS C/R - sides by reduce lateral branches that over hang basketball court by 3-4m. clear lamp head by 2-3m                                        |      | 1 tree           | 0.00         |
| SgI/153 (528744) Willow (Golden Weeping) (Salix x sepulcralis var. chrysocoma) CLG C/L - gardenside to 5m CRX C/R - to previous reduction points garden side only                                  |      | 1 tree<br>1 tree | 0.00<br>0.00 |
| SgI/154 (528748) Willow (Golden Weeping) (Salix x sepulcralis var. chrysocoma) CLG C/L - gardenside to 5m CRX C/R - to previous reduction points garden side only                                  |      | 1 tree<br>1 tree | 0.00<br>0.00 |
| SgI/155 (527104) Plane (London) (Platanus x hispanica) CL3 Crown lift to 3m                                                                                                                        |      | 1 tree           |              |
| SgI/160 (544564) Poplar (White) (Populus alba) RGL Rem - tree to ground level dead tree                                                                                                            |      | 1 tree           | 0.00         |
| SgI/163 (544576) Willow (Golden Weeping) (Salix x sepulcralis var. chrysocoma) COP Coppice                                                                                                         |      | 1 tree           | 0.00         |
| SgI/165 (544584) Elder (Common) (Sambucus nigra) COP Coppice                                                                                                                                       |      | 1 tree           | 0.00         |
| SgI/166 (544588) Willow (Goat) (Salix caprea) RT1 Fell or dismantle the tree. Leave stump at 1m above ground level dead goat willow. leave 2-3m high stump for habitat. marked with yellow crayon. |      | 1 tree           |              |
| SgI/167 (544592) Birch (Silver) (Betula pendula) BRANC Reduce specified branch by over basketball court, back to the edge of the court.                                                            |      | 1 tree           |              |
| CRL C/R - to clear lamp by 0.5-1m                                                                                                                                                                  |      | 1 tree           | 0.00         |
| SgI/168 (544596) Willow (Goat) (Salix caprea)  COP Coppice  RHG Remove - lodging branch clear fallen tree back from skate ramp.  remove timber and chip back into belt                             |      | 1 tree<br>1 tree | 0.00<br>0.00 |
| SgI/169 (547400) Maple (Norway) (Acer platanoides) RKR Rem - tree and kill root remove self set tree                                                                                               |      | 1 tree           | 0.00         |