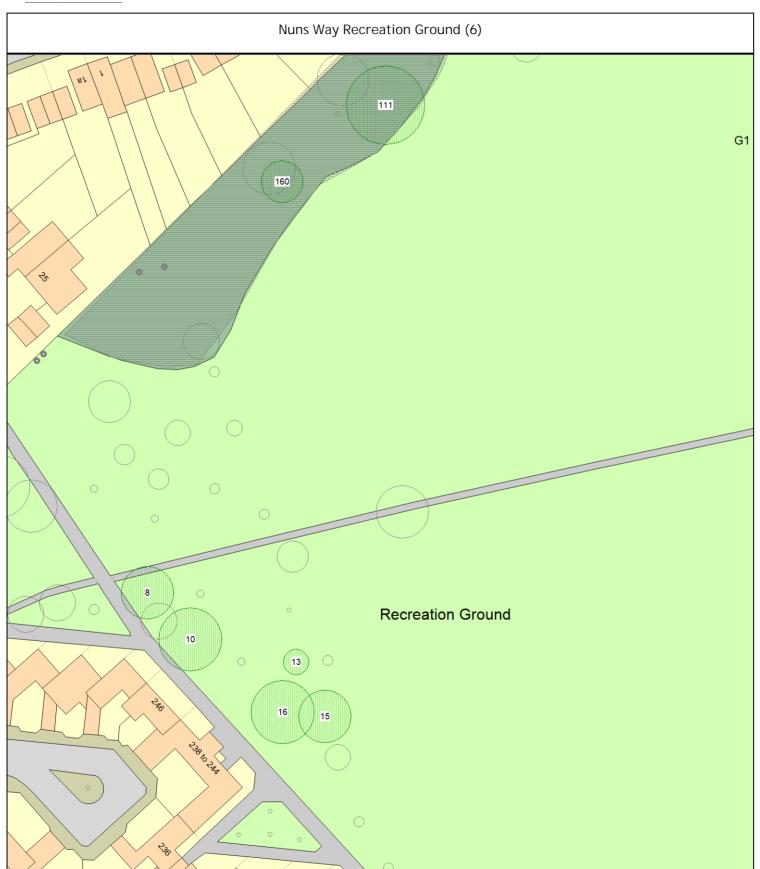

#### ARBORICULTURAL WORKS ORDER

Sheet: 4 of 12 Works Order

| Tree/Item code Species/Work required                                                                                                                                                               | Rate | Quantity         | Cost         |
|----------------------------------------------------------------------------------------------------------------------------------------------------------------------------------------------------|------|------------------|--------------|
| SgI/111 (528700) Willow (Golden Weeping) (Salix x sepulcralis var. chrysocoma) CRS C/R - sides by reduce lower crown back from football pitch by 2-3m                                              |      | 1 tree           | 0.00         |
| Sgl/138 (527148) Poplar (White) (Populus alba)  CRS C/R - sides by reduce lateral branches that over hang basketball court by 3-4m. clear lamp head by 2-3m                                        |      | 1 tree           | 0.00         |
| SgI/153 (528744) Willow (Golden Weeping) (Salix x sepulcralis var. chrysocoma) CLG C/L - gardenside to 5m CRX C/R - to previous reduction points garden side only                                  |      | 1 tree<br>1 tree | 0.00<br>0.00 |
| SgI/154 (528748) Willow (Golden Weeping) (Salix x sepulcralis var. chrysocoma) CLG C/L - gardenside to 5m CRX C/R - to previous reduction points garden side only                                  |      | 1 tree<br>1 tree | 0.00<br>0.00 |
| SgI/155 (527104) Plane (London) (Platanus x hispanica) CL3 Crown lift to 3m                                                                                                                        |      | 1 tree           |              |
| SgI/160 (544564) Poplar (White) (Populus alba) RGL Rem - tree to ground level dead tree                                                                                                            |      | 1 tree           | 0.00         |
| SgI/163 (544576) Willow (Golden Weeping) (Salix x sepulcralis var. chrysocoma) COP Coppice                                                                                                         |      | 1 tree           | 0.00         |
| SgI/165 (544584) Elder (Common) (Sambucus nigra) COP Coppice                                                                                                                                       |      | 1 tree           | 0.00         |
| SgI/166 (544588) Willow (Goat) (Salix caprea) RT1 Fell or dismantle the tree. Leave stump at 1m above ground level dead goat willow. leave 2-3m high stump for habitat. marked with yellow crayon. |      | 1 tree           |              |
| SgI/167 (544592) Birch (Silver) (Betula pendula) BRANC Reduce specified branch by over basketball court, back to the edge of the court.                                                            |      | 1 tree           |              |
| CRL C/R - to clear lamp by 0.5-1m                                                                                                                                                                  |      | 1 tree           | 0.00         |
| SgI/168 (544596) Willow (Goat) (Salix caprea)  COP Coppice  RHG Remove - lodging branch clear fallen tree back from skate ramp.  remove timber and chip back into belt                             |      | 1 tree<br>1 tree | 0.00<br>0.00 |
| SgI/169 (547400) Maple (Norway) (Acer platanoides) RKR Rem - tree and kill root remove self set tree                                                                                               |      | 1 tree           | 0.00         |