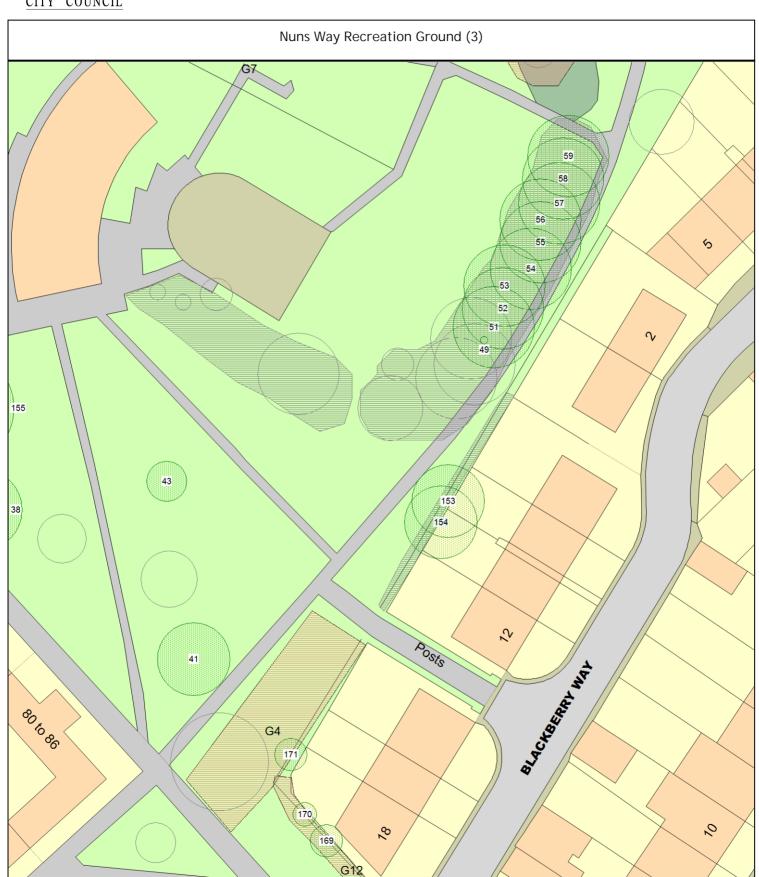

#### ARBORICULTURAL WORKS ORDER

Sheet: 3 of 12 Works Order

| Tree/Item code Species/Work required                                                                                                                       | Rate | Quantity         | Cost         |
|------------------------------------------------------------------------------------------------------------------------------------------------------------|------|------------------|--------------|
| SgI/54 (527268) Willow (Golden Weeping) (Salix x sepulcralis var. chrysocoma) CLF C/L - over footpath to 2.4m                                              |      | 1 tree           | 0.00         |
| SgI/55 (527264) Willow (Golden Weeping) (Salix x sepulcralis var. chrysocoma)<br>\$WR Recommended Works - see Comments coppice Elder from beneath<br>crown |      | 1 tree           |              |
| CLF C/L - over footpath to 2.4m                                                                                                                            |      | 1 tree           | 0.00         |
| SgI/56 (527260) Willow (Golden Weeping) (Salix x sepulcralis var. chrysocoma) CLF C/L - over footpath to 2.4m                                              |      | 1 tree           | 0.00         |
| SgI/57 (527256) Willow (Golden Weeping) (Salix x sepulcralis var. chrysocoma) CLF C/L - over footpath to 2.4m                                              |      | 1 tree           | 0.00         |
| SgI/58 (527252) Willow (Golden Weeping) (Salix x sepulcralis var. chrysocoma) CLF C/L - over footpath to 2.4m                                              |      | 1 tree           | 0.00         |
| SgI/59 (527248) Willow (Golden Weeping) (Salix x sepulcralis var. chrysocoma) CLF C/L - over footpath to 2.4m                                              |      | 1 tree           | 0.00         |
| SgI/65 (527184) Ash (Common) (Fraxinus excelsior)  COP Coppice all self sets at base of tree  CRS C/R - sides by reduce overhang back to previous points   |      | 1 tree<br>1 tree | 0.00<br>0.00 |
| SgI/73 (528276) Willow (White) (Salix alba) Adjacent to Kirkwood Road Entran<br>CRS C/R - sides by reduce to edge of path                                  |      | 1 tree           | 0.00         |
| SgI/74 (528272) Willow (White) (Salix alba) Adjacent to Kirkwood Road Entran CRP C/R - repollard 3m above Pollard point                                    |      | 1 tree           | 0.00         |
| SgI/78 (527164) Willow (White) (Salix alba) CRS C/R - sides by back to boundary of the park                                                                |      | 1 tree           | 0.00         |
| SgI/79 (527156) Willow (White) (Salix alba) CLF C/L - over footpath to 2.4m CRX C/R - to previous reduction points                                         |      | 1 tree<br>1 tree | 0.00<br>0.00 |
| SgI/80 (527157) Willow (White) (Salix alba) CLF C/L - over footpath to 2.4m CRX C/R - to previous reduction points                                         |      | 1 tree<br>1 tree | 0.00         |
| SgI/81 (544400) Willow (White) (Salix alba) CRB C/R - to clear building by prune back to boundary                                                          |      | 1 tree           | 0.00         |
| SgI/82 (527160) Maple (Norway Cv.) (Acer platanoides 'Drummondii')<br>CRB C/R - to clear building by 2-3m                                                  |      | 1 tree           | 0.00         |

#### ARBORICULTURAL WORKS ORDER

Sheet: 4 of 12 Works Order

| Tree/Item code Species/Work required                                                                                                                                                               | Rate | Quantity         | Cost         |
|----------------------------------------------------------------------------------------------------------------------------------------------------------------------------------------------------|------|------------------|--------------|
| SgI/111 (528700) Willow (Golden Weeping) (Salix x sepulcralis var. chrysocoma) CRS C/R - sides by reduce lower crown back from football pitch by 2-3m                                              |      | 1 tree           | 0.00         |
| Sgl/138 (527148) Poplar (White) (Populus alba)  CRS C/R - sides by reduce lateral branches that over hang basketball court by 3-4m. clear lamp head by 2-3m                                        |      | 1 tree           | 0.00         |
| SgI/153 (528744) Willow (Golden Weeping) (Salix x sepulcralis var. chrysocoma) CLG C/L - gardenside to 5m CRX C/R - to previous reduction points garden side only                                  |      | 1 tree<br>1 tree | 0.00<br>0.00 |
| SgI/154 (528748) Willow (Golden Weeping) (Salix x sepulcralis var. chrysocoma) CLG C/L - gardenside to 5m CRX C/R - to previous reduction points garden side only                                  |      | 1 tree<br>1 tree | 0.00<br>0.00 |
| SgI/155 (527104) Plane (London) (Platanus x hispanica) CL3 Crown lift to 3m                                                                                                                        |      | 1 tree           |              |
| SgI/160 (544564) Poplar (White) (Populus alba) RGL Rem - tree to ground level dead tree                                                                                                            |      | 1 tree           | 0.00         |
| SgI/163 (544576) Willow (Golden Weeping) (Salix x sepulcralis var. chrysocoma) COP Coppice                                                                                                         |      | 1 tree           | 0.00         |
| SgI/165 (544584) Elder (Common) (Sambucus nigra) COP Coppice                                                                                                                                       |      | 1 tree           | 0.00         |
| SgI/166 (544588) Willow (Goat) (Salix caprea) RT1 Fell or dismantle the tree. Leave stump at 1m above ground level dead goat willow. leave 2-3m high stump for habitat. marked with yellow crayon. |      | 1 tree           |              |
| SgI/167 (544592) Birch (Silver) (Betula pendula) BRANC Reduce specified branch by over basketball court, back to the edge of the court.                                                            |      | 1 tree           |              |
| CRL C/R - to clear lamp by 0.5-1m                                                                                                                                                                  |      | 1 tree           | 0.00         |
| SgI/168 (544596) Willow (Goat) (Salix caprea)  COP Coppice  RHG Remove - lodging branch clear fallen tree back from skate ramp.  remove timber and chip back into belt                             |      | 1 tree<br>1 tree | 0.00<br>0.00 |
| SgI/169 (547400) Maple (Norway) (Acer platanoides) RKR Rem - tree and kill root remove self set tree                                                                                               |      | 1 tree           | 0.00         |

#### ARBORICULTURAL WORKS ORDER

| Tree/Item code Species/Work required                                                                    | Rate | Quantity | Cost |
|---------------------------------------------------------------------------------------------------------|------|----------|------|
| SgI/170 (547404) Maple (Norway) (Acer platanoides) RKR Rem - tree and kill root remove self set tree    |      | 1 tree   | 0.00 |
| SgI/171 (547408) Maple (Norway) (Acer platanoides)<br>RKR Rem - tree and kill root remove self set tree |      | 1 tree   | 0.00 |