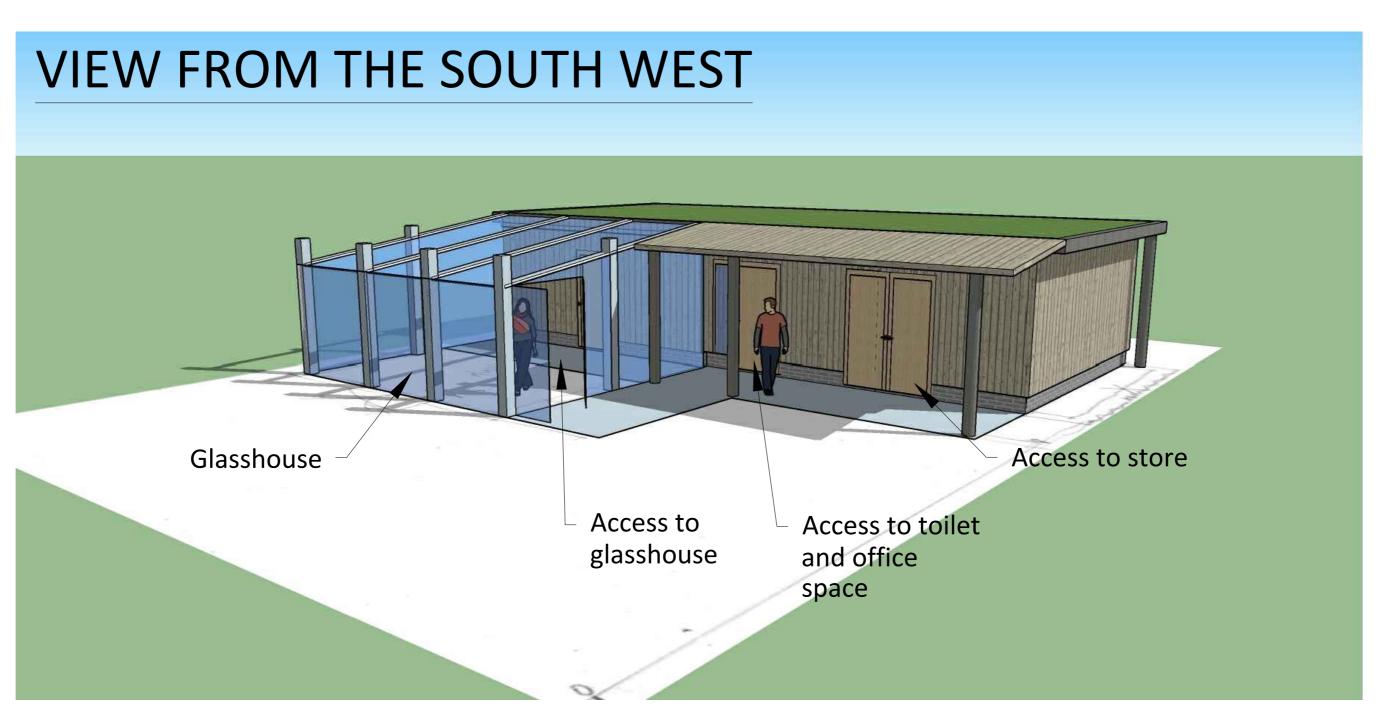

## PLAN VIEW - EXTERNAL PLAN VIEW - INTERNAL Glasshouse Office space Glasshouse and kitchen 5.5x6.0m 5.6x6.0m 68m WC Covered walkway with potential for Store solar panels Green roof 5.6x5m 6.00m

**Drawing Title** 

## Office space Glasshouse