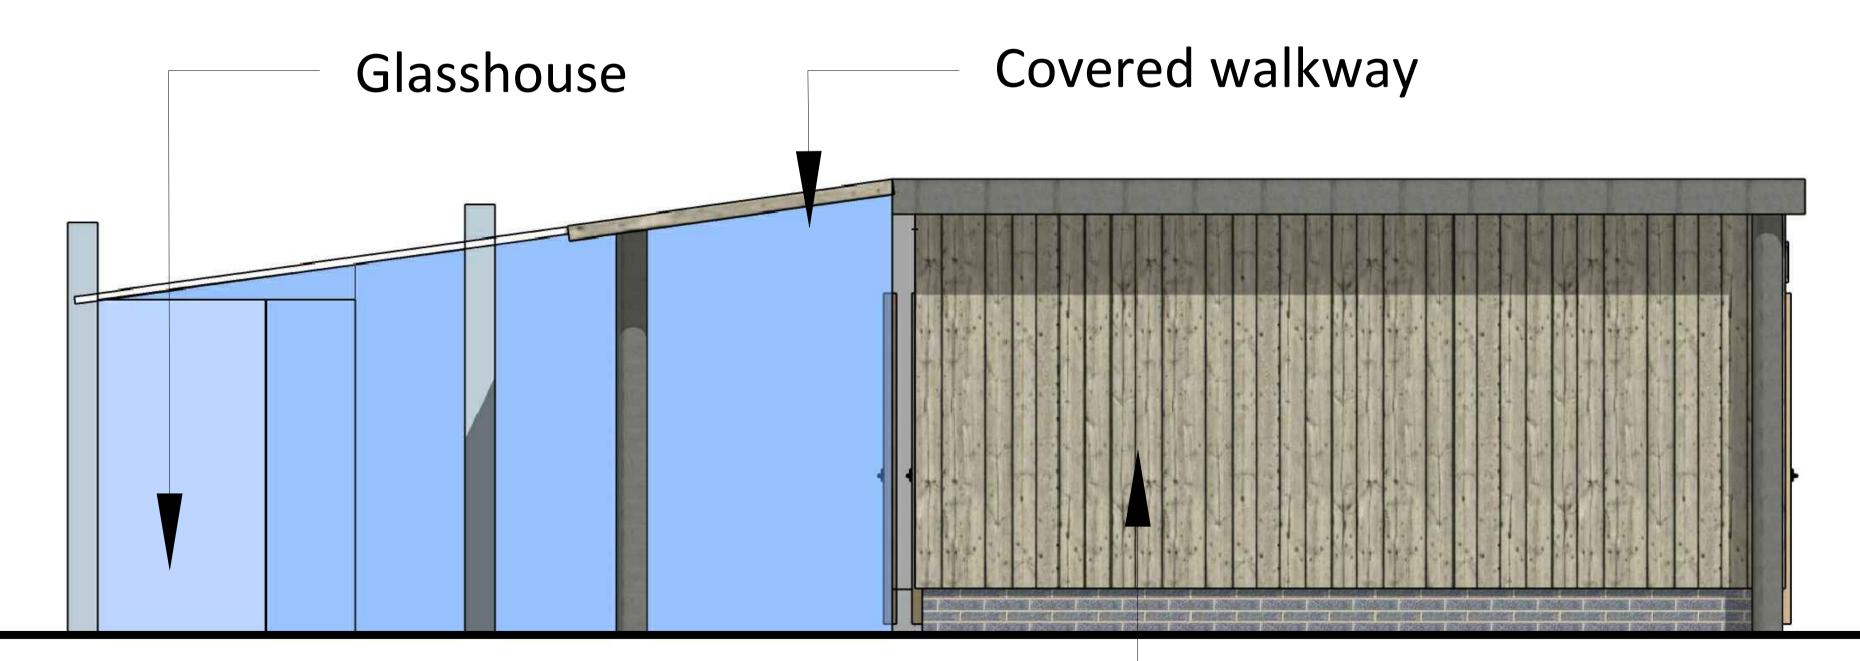

## PLAN VIEW - EXTERNAL PLAN VIEW - INTERNAL Glasshouse Office space Glasshouse and kitchen 5.5x6.0m 5.6x6.0m 68m WC Covered walkway with potential for Store solar panels Green roof 5.6x5m 6.00m

**Drawing Title** 

## Office space Glasshouse

## **ELEVATION - SOUTH**

Timber cladding over concrete blockwork to exterior walls

0 500mm 1000mm 2000m