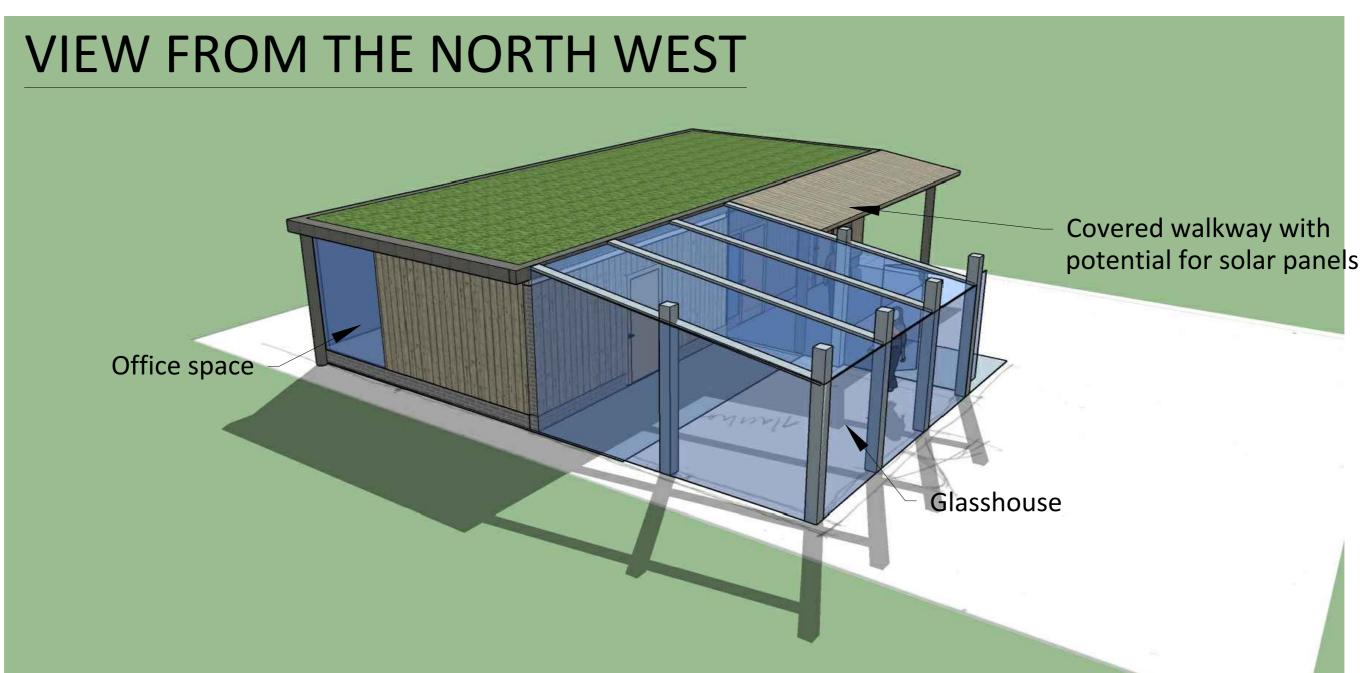

## PLAN VIEW - EXTERNAL PLAN VIEW - INTERNAL Glasshouse Office space Glasshouse and kitchen 5.5x6.0m 5.6x6.0m 68m WC Covered walkway with potential for Store solar panels Green roof 5.6x5m 6.00m

**Drawing Title** 

## Office space Glasshouse