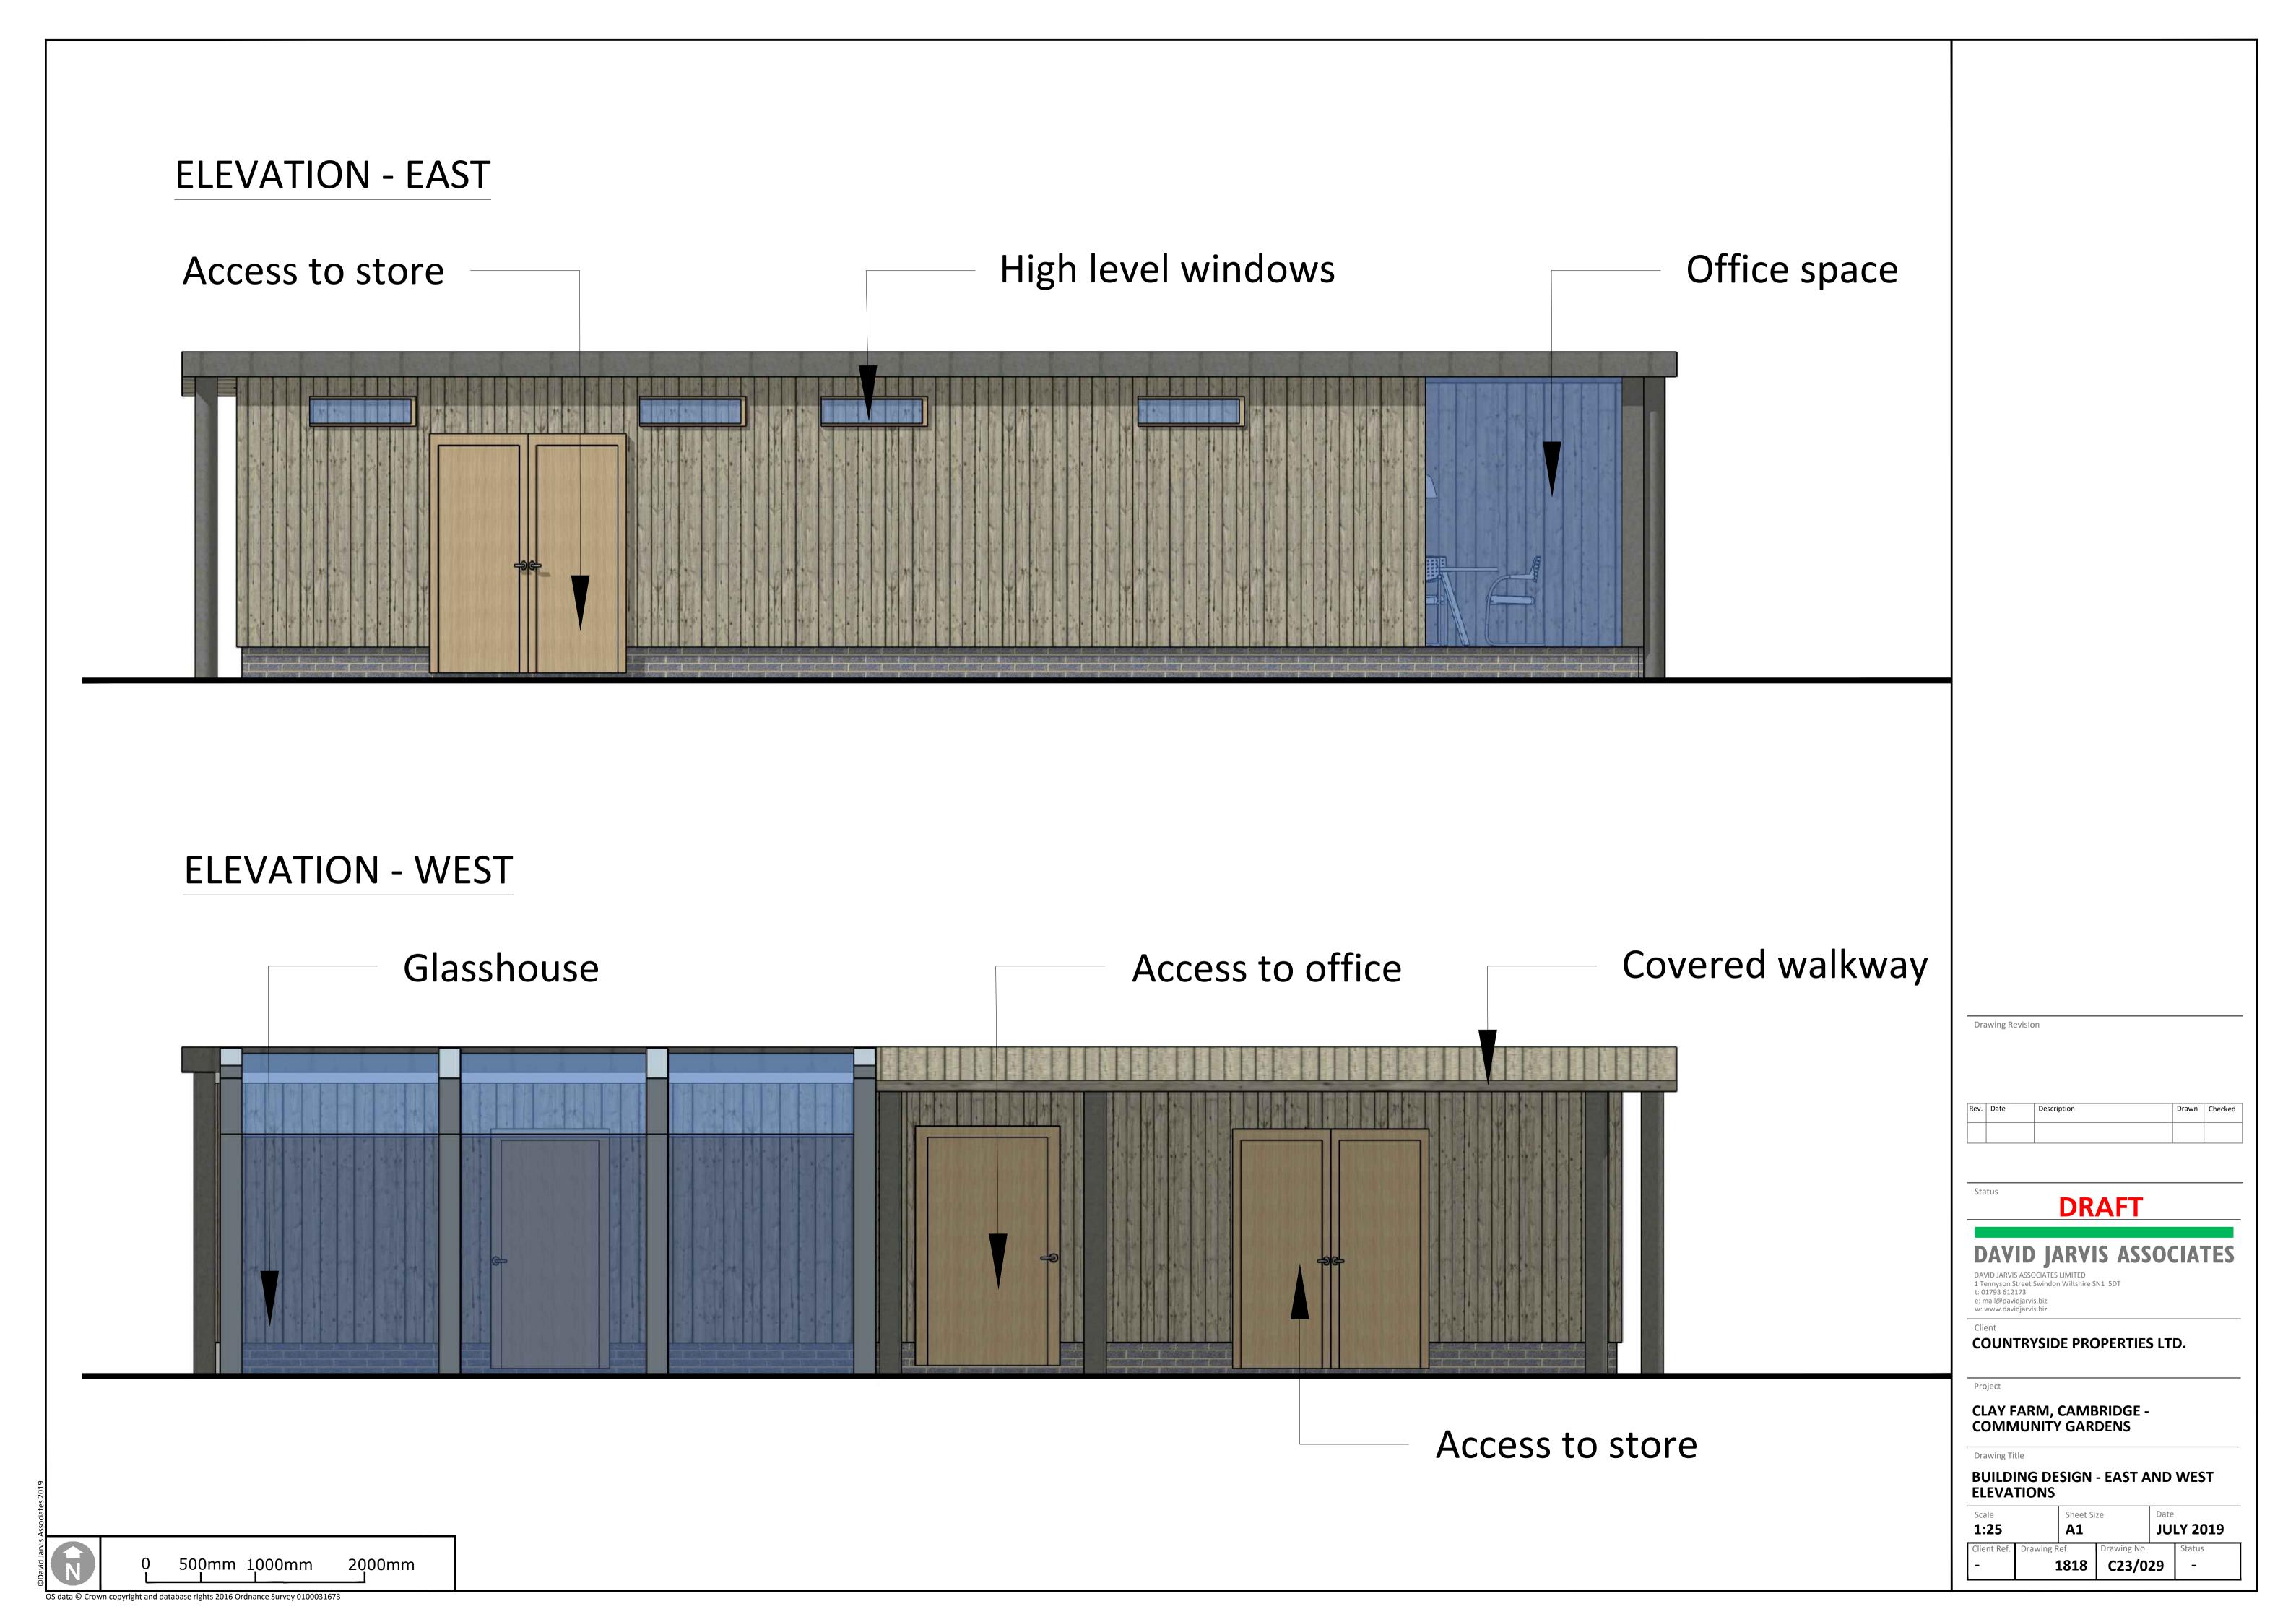

## **ELEVATION - SOUTH**

Timber cladding over concrete blockwork to exterior walls

0 500mm 1000mm 2000m