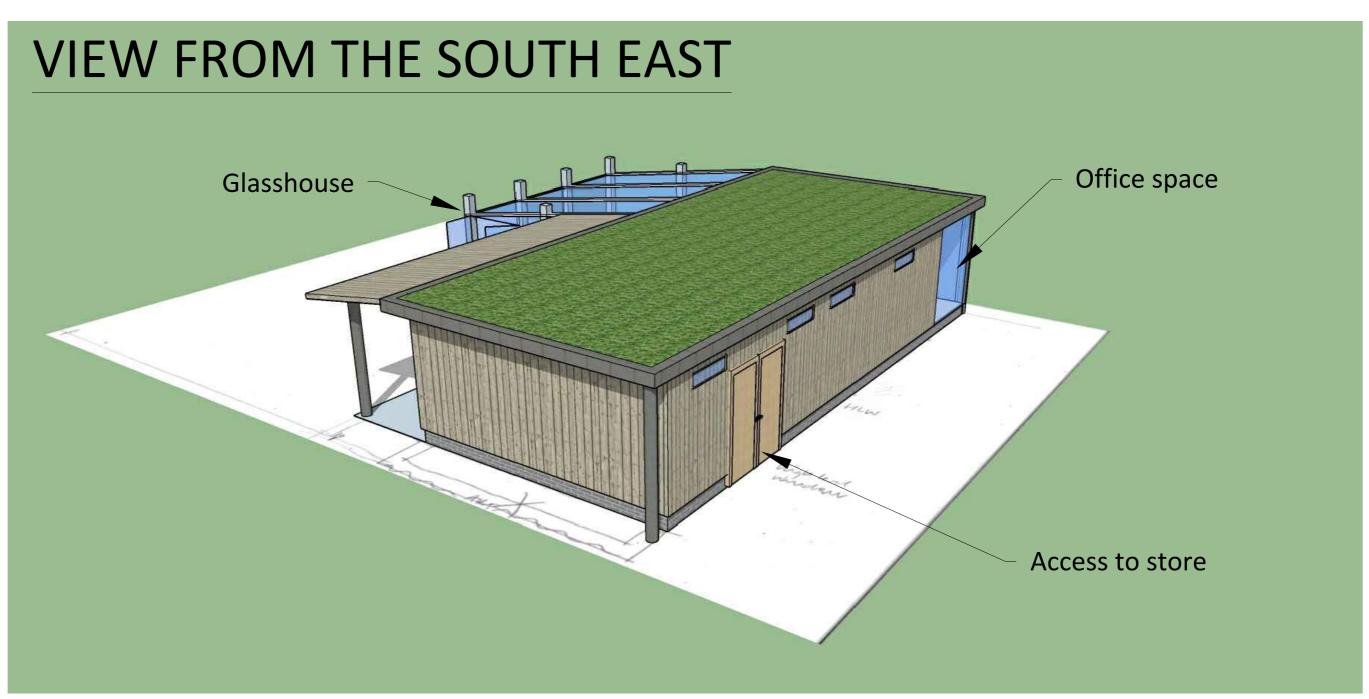

## PLAN VIEW - EXTERNAL PLAN VIEW - INTERNAL Glasshouse Office space Glasshouse and kitchen 5.5x6.0m 5.6x6.0m 68m WC Covered walkway with potential for Store solar panels Green roof 5.6x5m 6.00m

**Drawing Title** 

## Office space Glasshouse