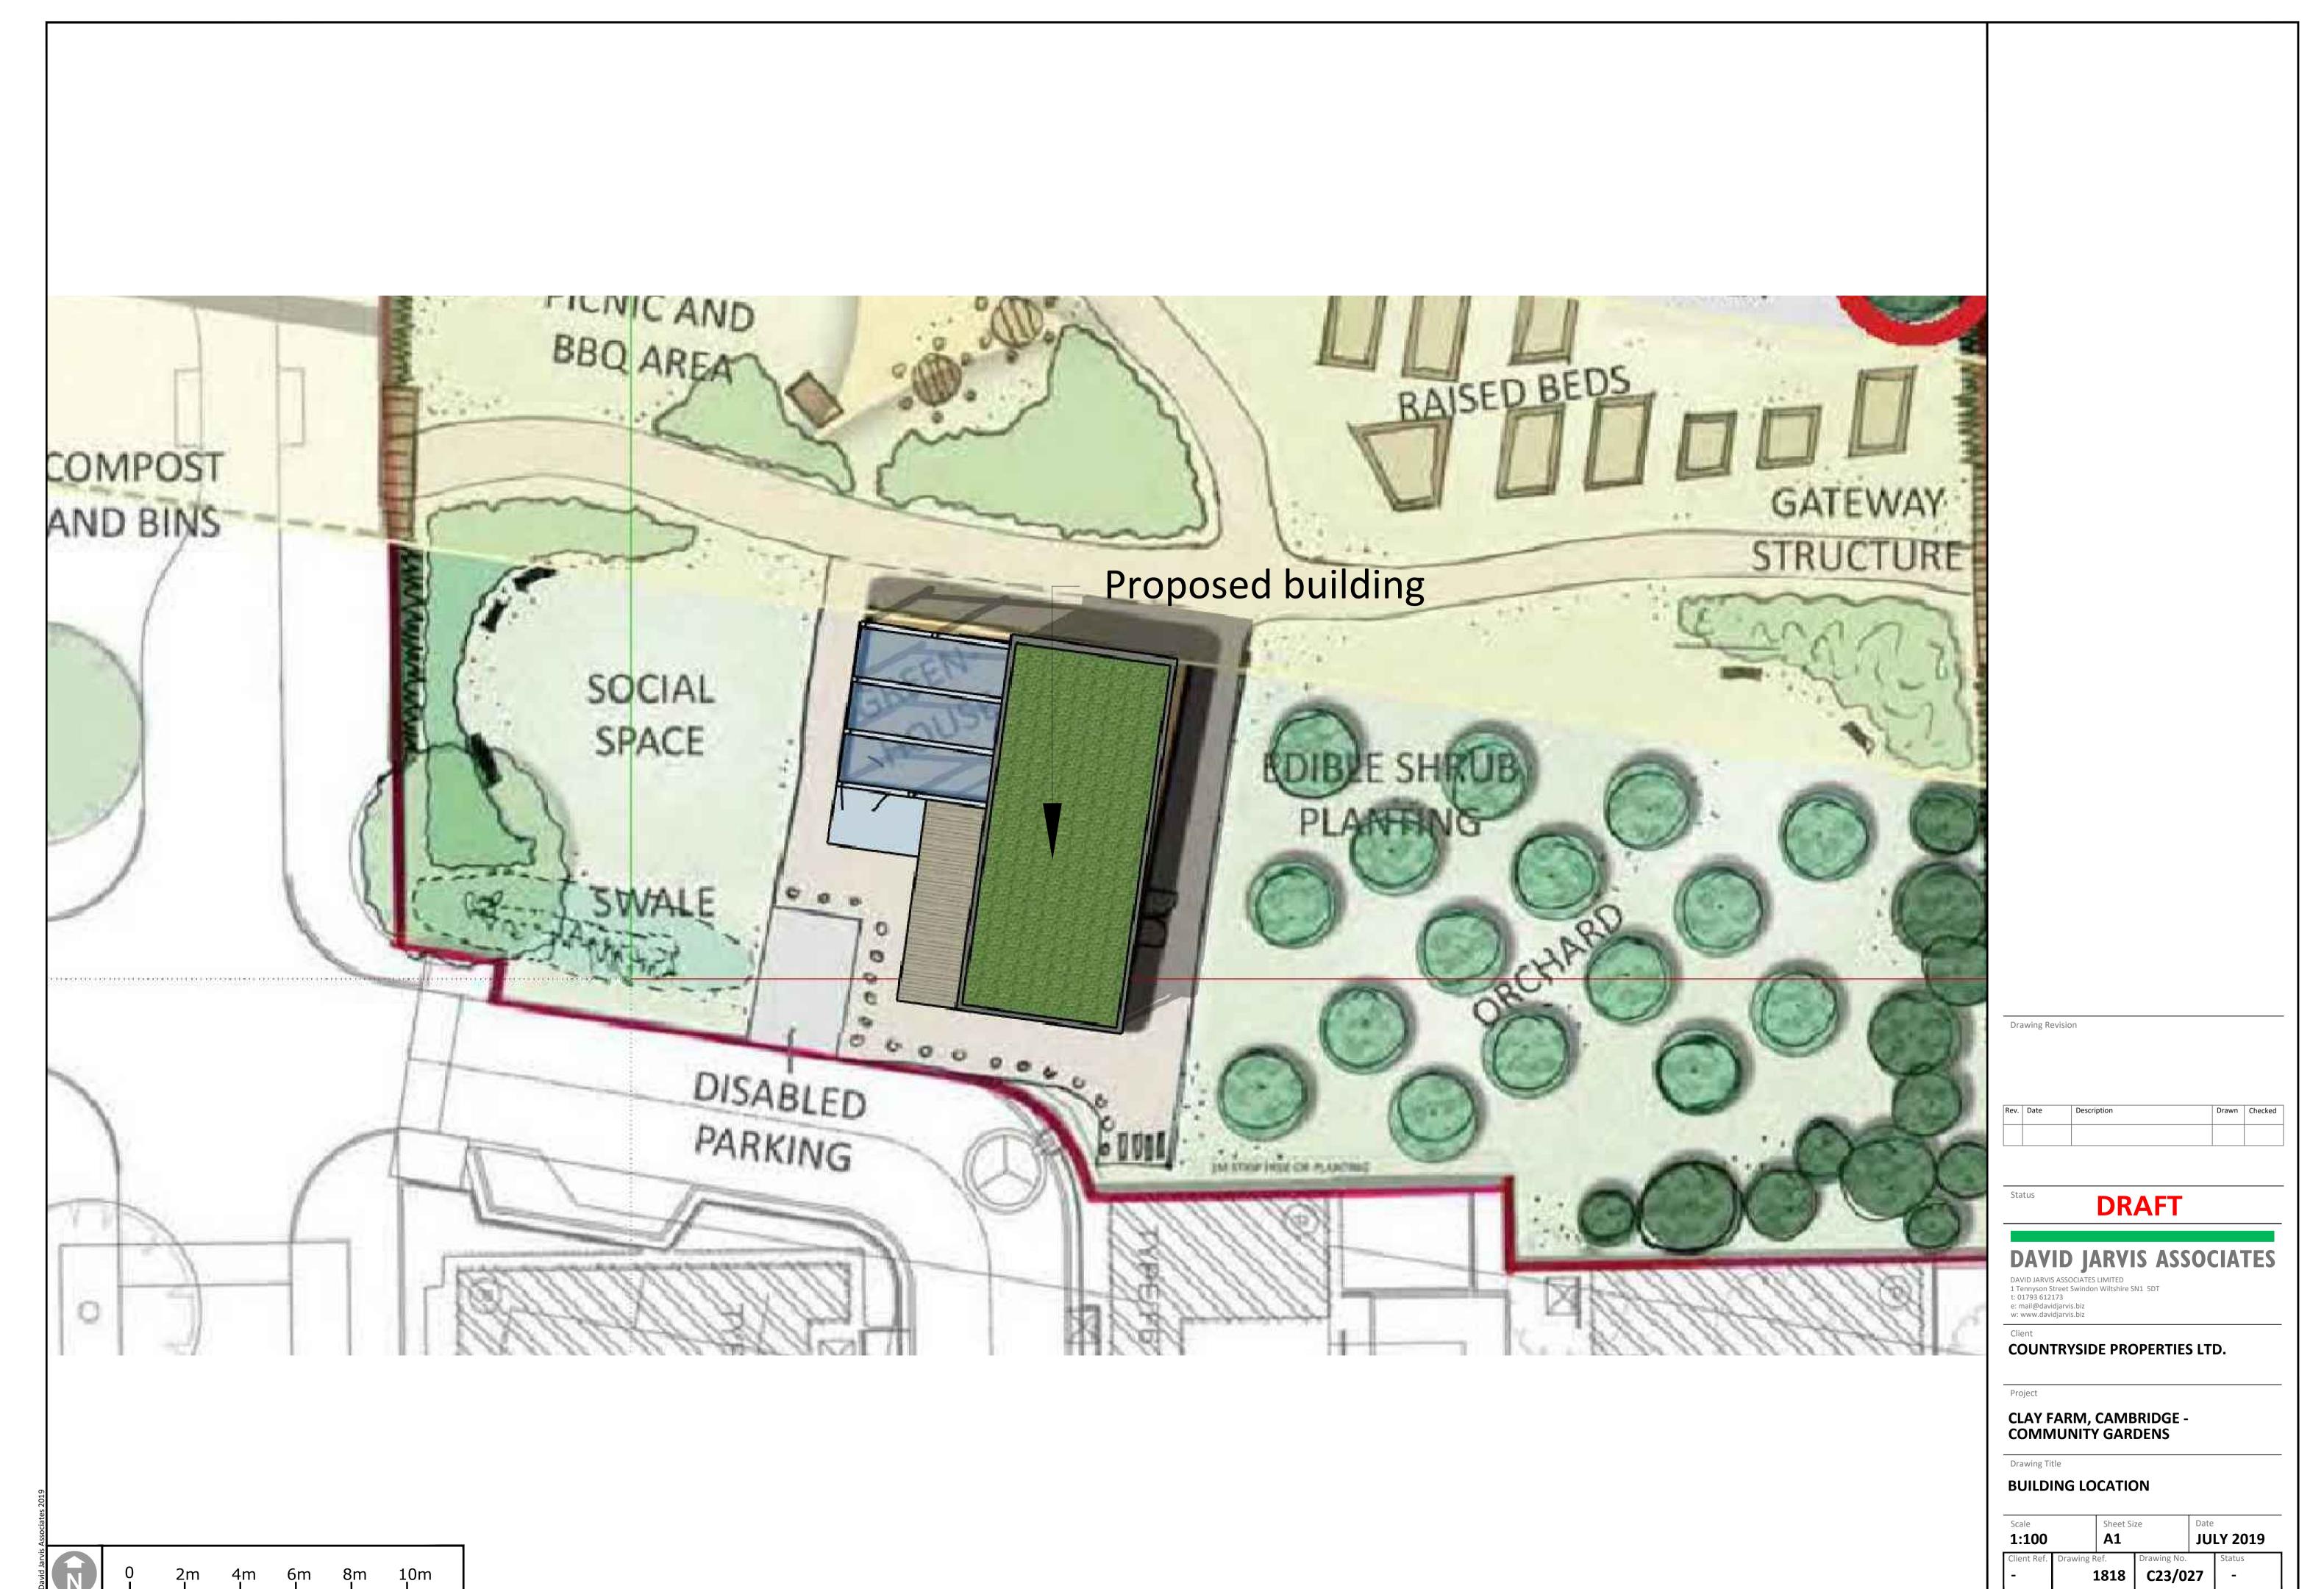

## PLAN VIEW - EXTERNAL PLAN VIEW - INTERNAL Glasshouse Office space Glasshouse and kitchen 5.5x6.0m 5.6x6.0m 68m WC Covered walkway with potential for Store solar panels Green roof 5.6x5m 6.00m

**Drawing Title** 