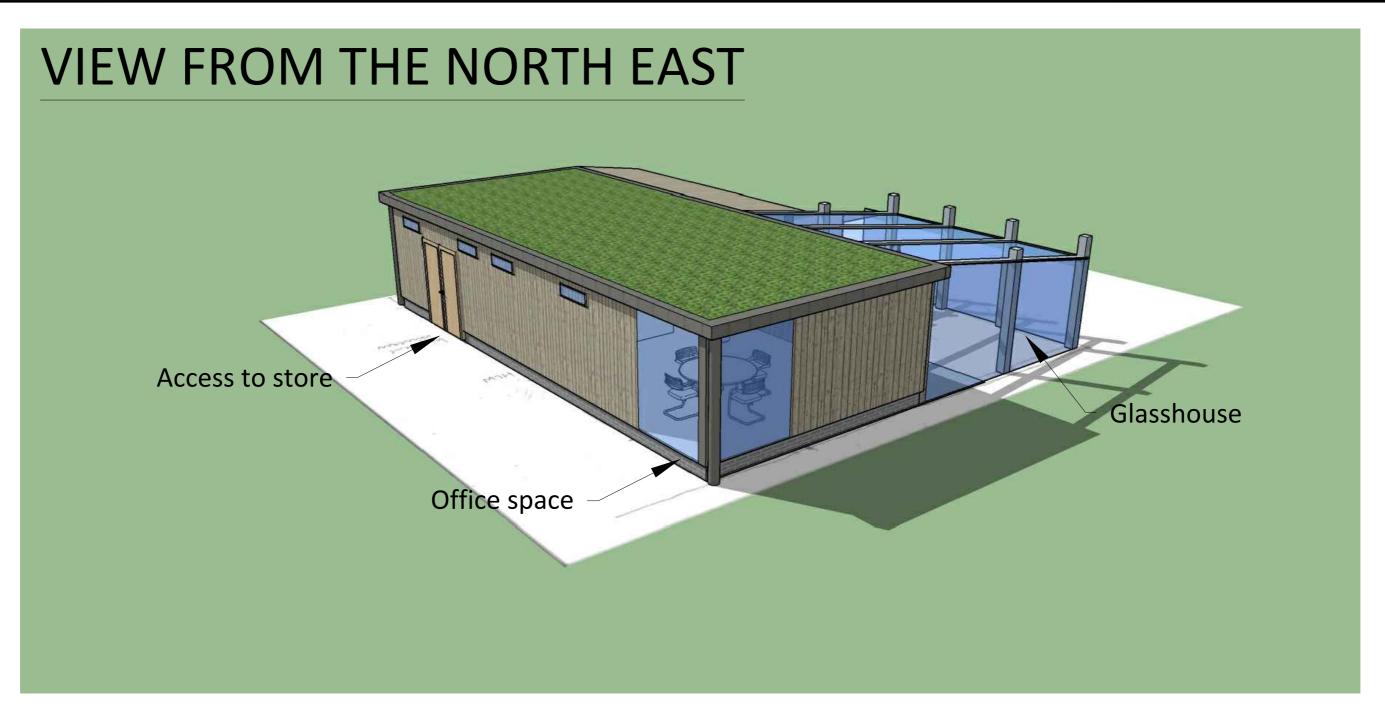

## PLAN VIEW - EXTERNAL PLAN VIEW - INTERNAL Glasshouse Office space Glasshouse and kitchen 5.5x6.0m 5.6x6.0m 68m WC Covered walkway with potential for Store solar panels Green roof 5.6x5m 6.00m











**Drawing Title** 

 Drawing Revision

 Rev.
 Date
 Description
 Drawn
 Checked

 A
 210819
 Solar panel note added
 PG
 PG

COUNTRYSIDE PROPERTIES LTD.

Project

CLAY FARM, CAMBRIDGE - COMMUNITY GARDENS

BUILDING DESIGN - VISUALISATIONS

Scale Sheet Size Da

Scale

NTS

Sheet Size

A1

JULY 2019

Client Ref.
- Drawing Ref.
- C23/031

C23/031

Status
A

DRAFT

DAVID JARVIS ASSOCIATES

DAVID JARVIS ASSOCIATES LIMITED
1 Tennyson Street Swindon Wiltshire SN1 5DT
1: 01793 612173
2: mail@davidjarvis.biz
2: w: www.davidjarvis.biz
3: w: www.davidjarvis.biz



## Office space Glasshouse

## **ELEVATION - SOUTH**



Timber cladding over concrete blockwork to exterior walls



0 500mm 1000mm 2000m