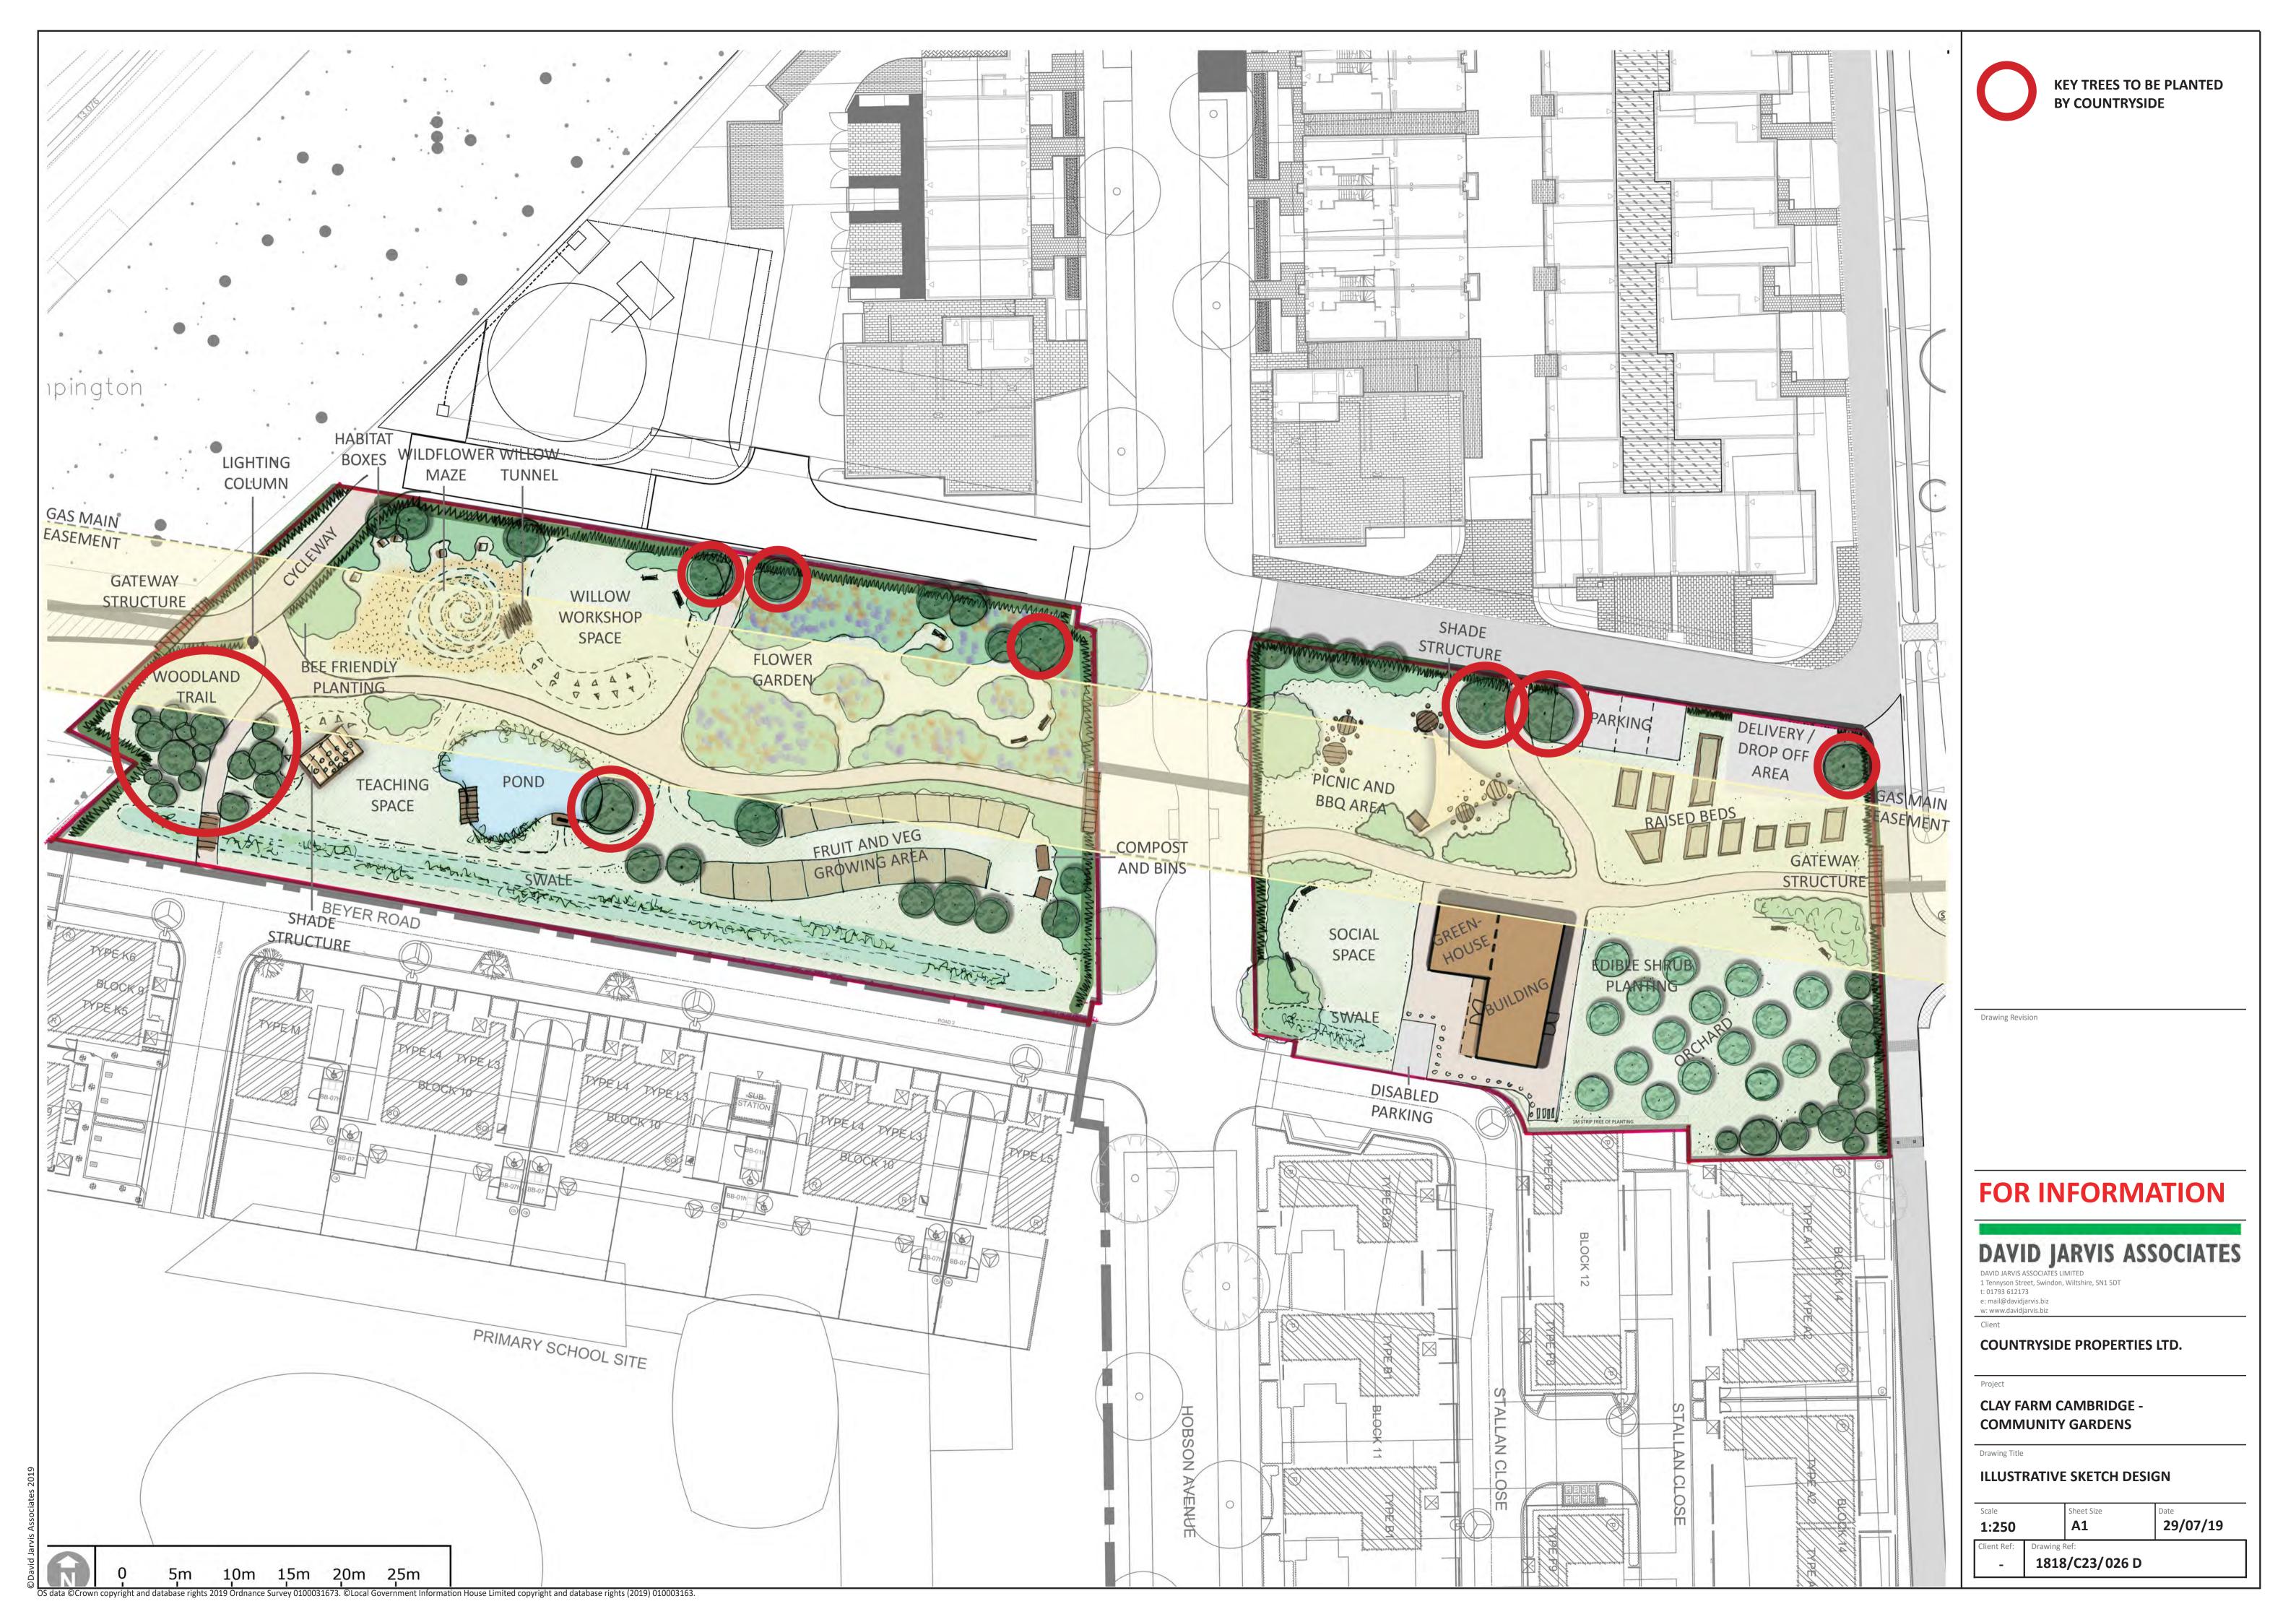

## PLAN VIEW - EXTERNAL PLAN VIEW - INTERNAL Glasshouse Office space Glasshouse and kitchen 5.5x6.0m 5.6x6.0m 68m WC Covered walkway with potential for Store solar panels Green roof 5.6x5m 6.00m

**Drawing Title** 