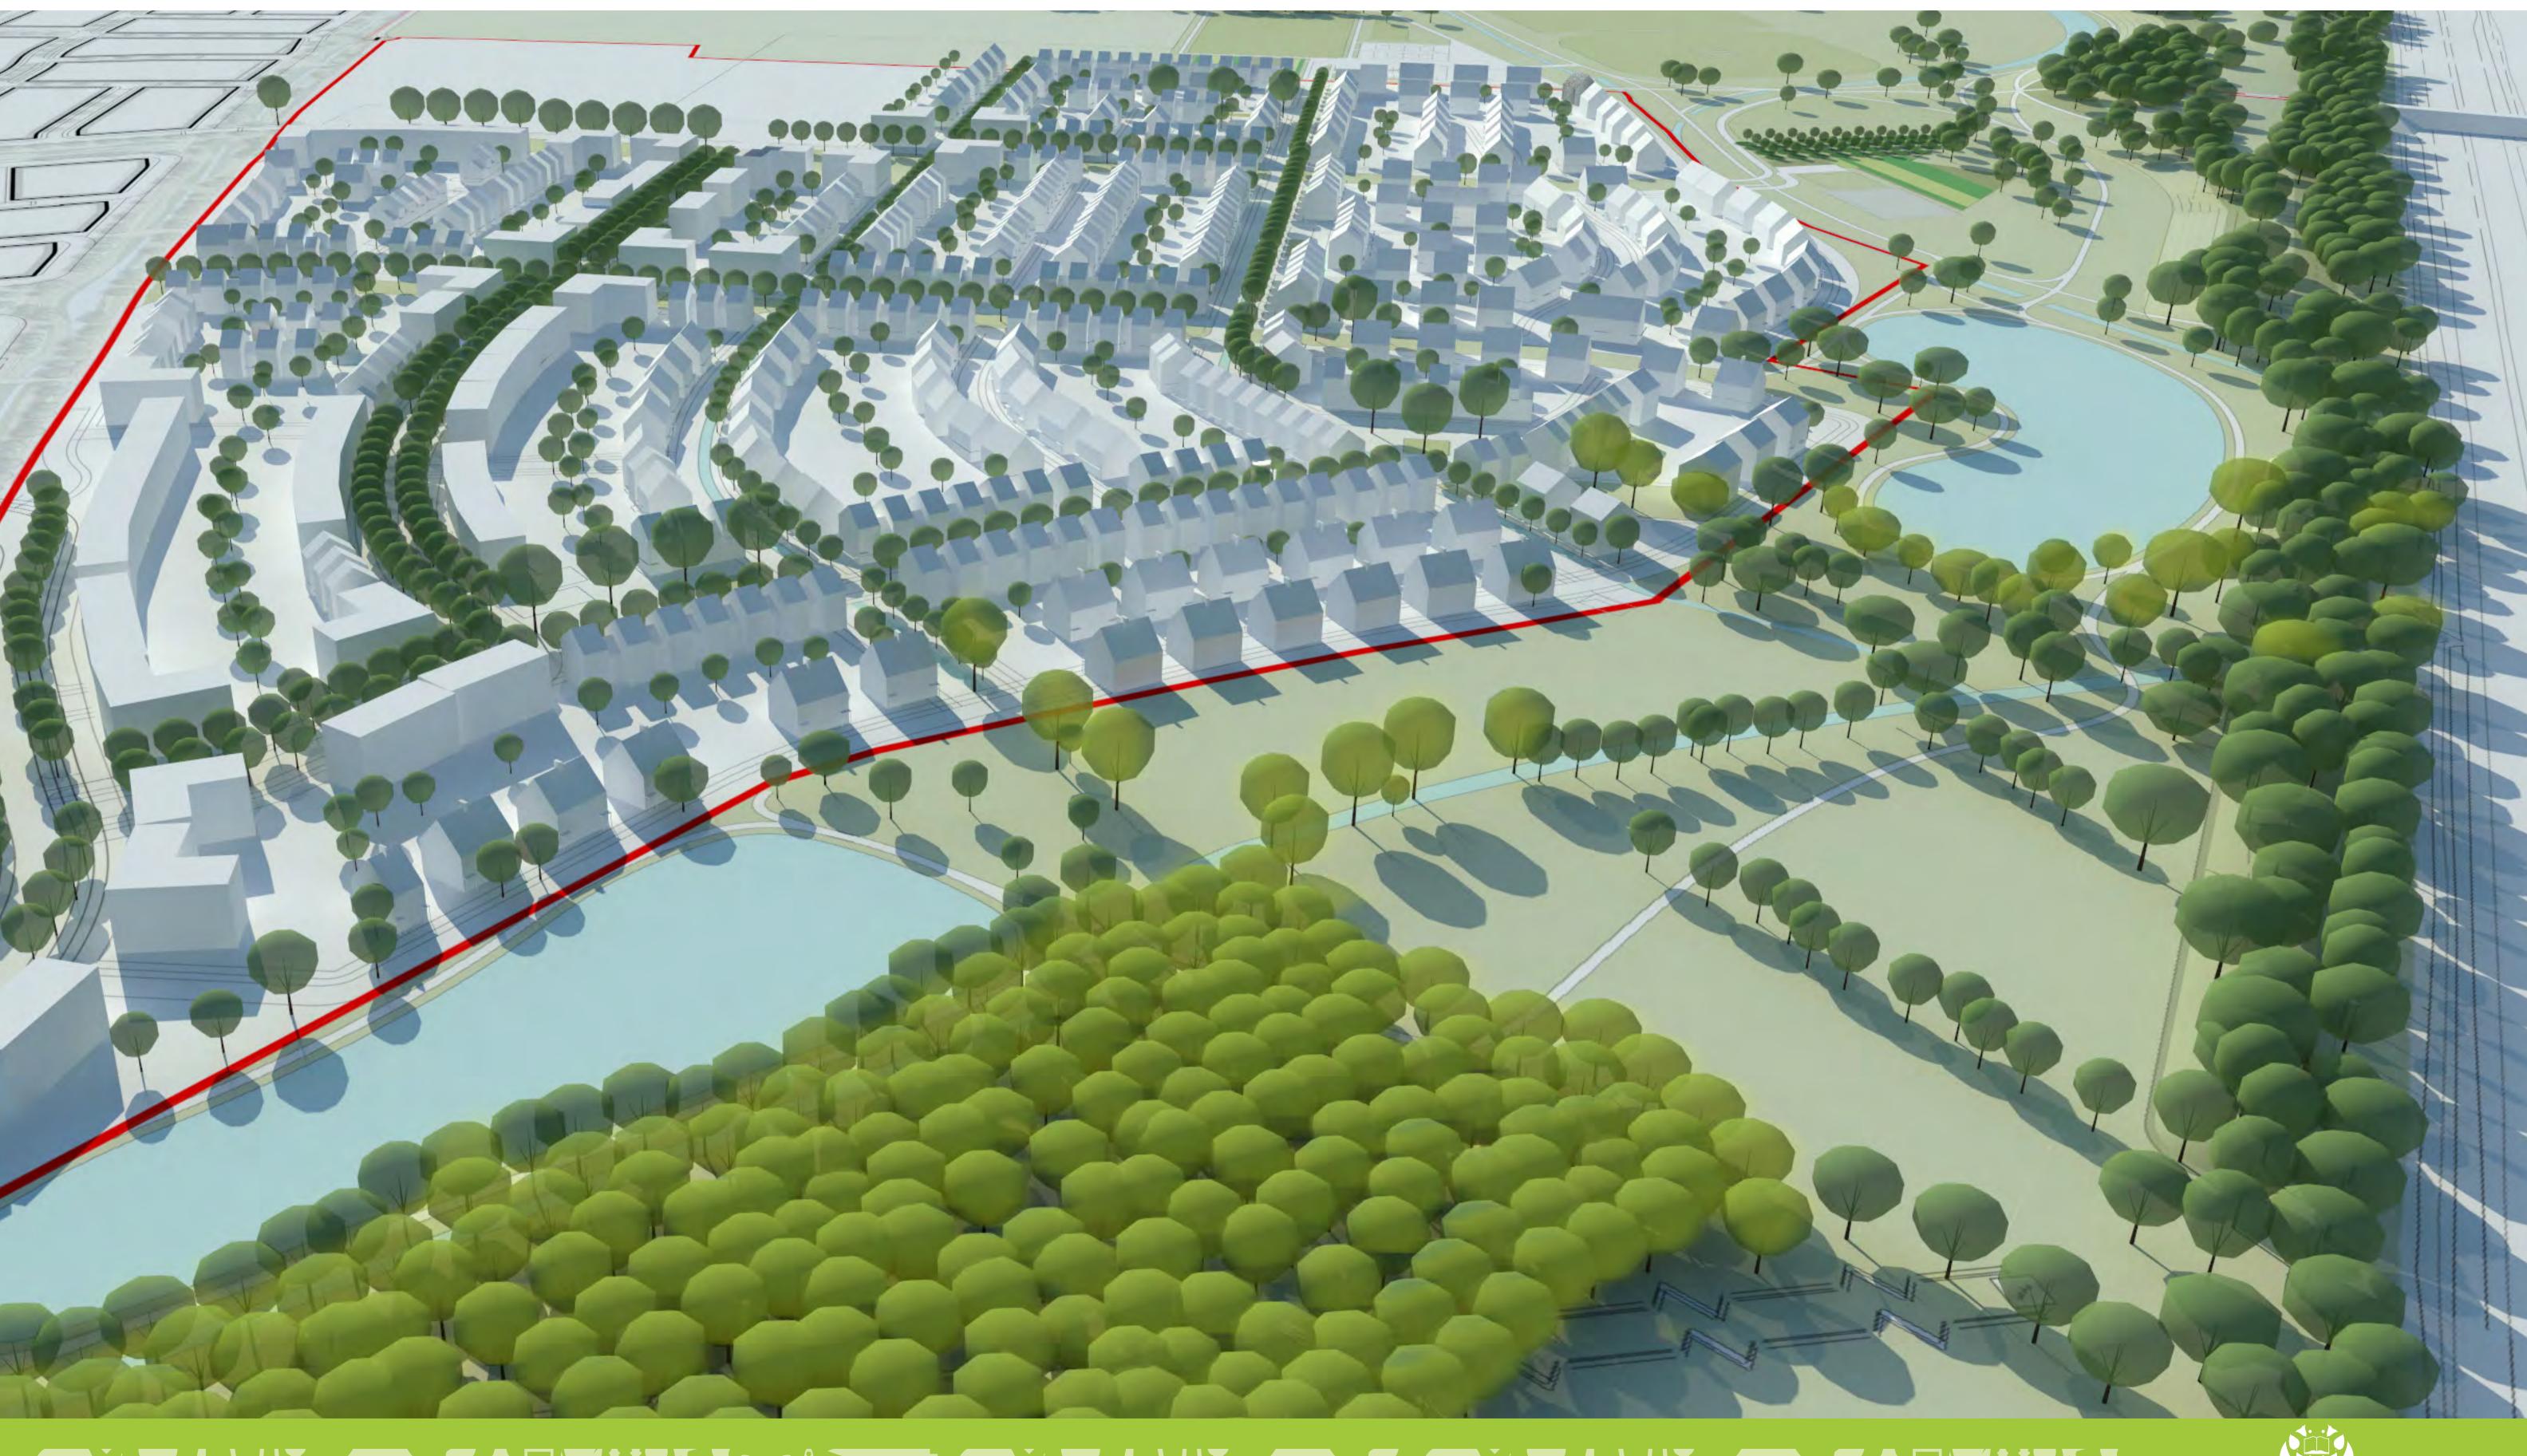

Illustrative view looking north-west towards A14 (existing allocation area)

Illustrative view looking north-west towards A14 (proposed SCDC additional allocation area)

Illustrative view looking north-west towards A14 (proposed extended allocation area)