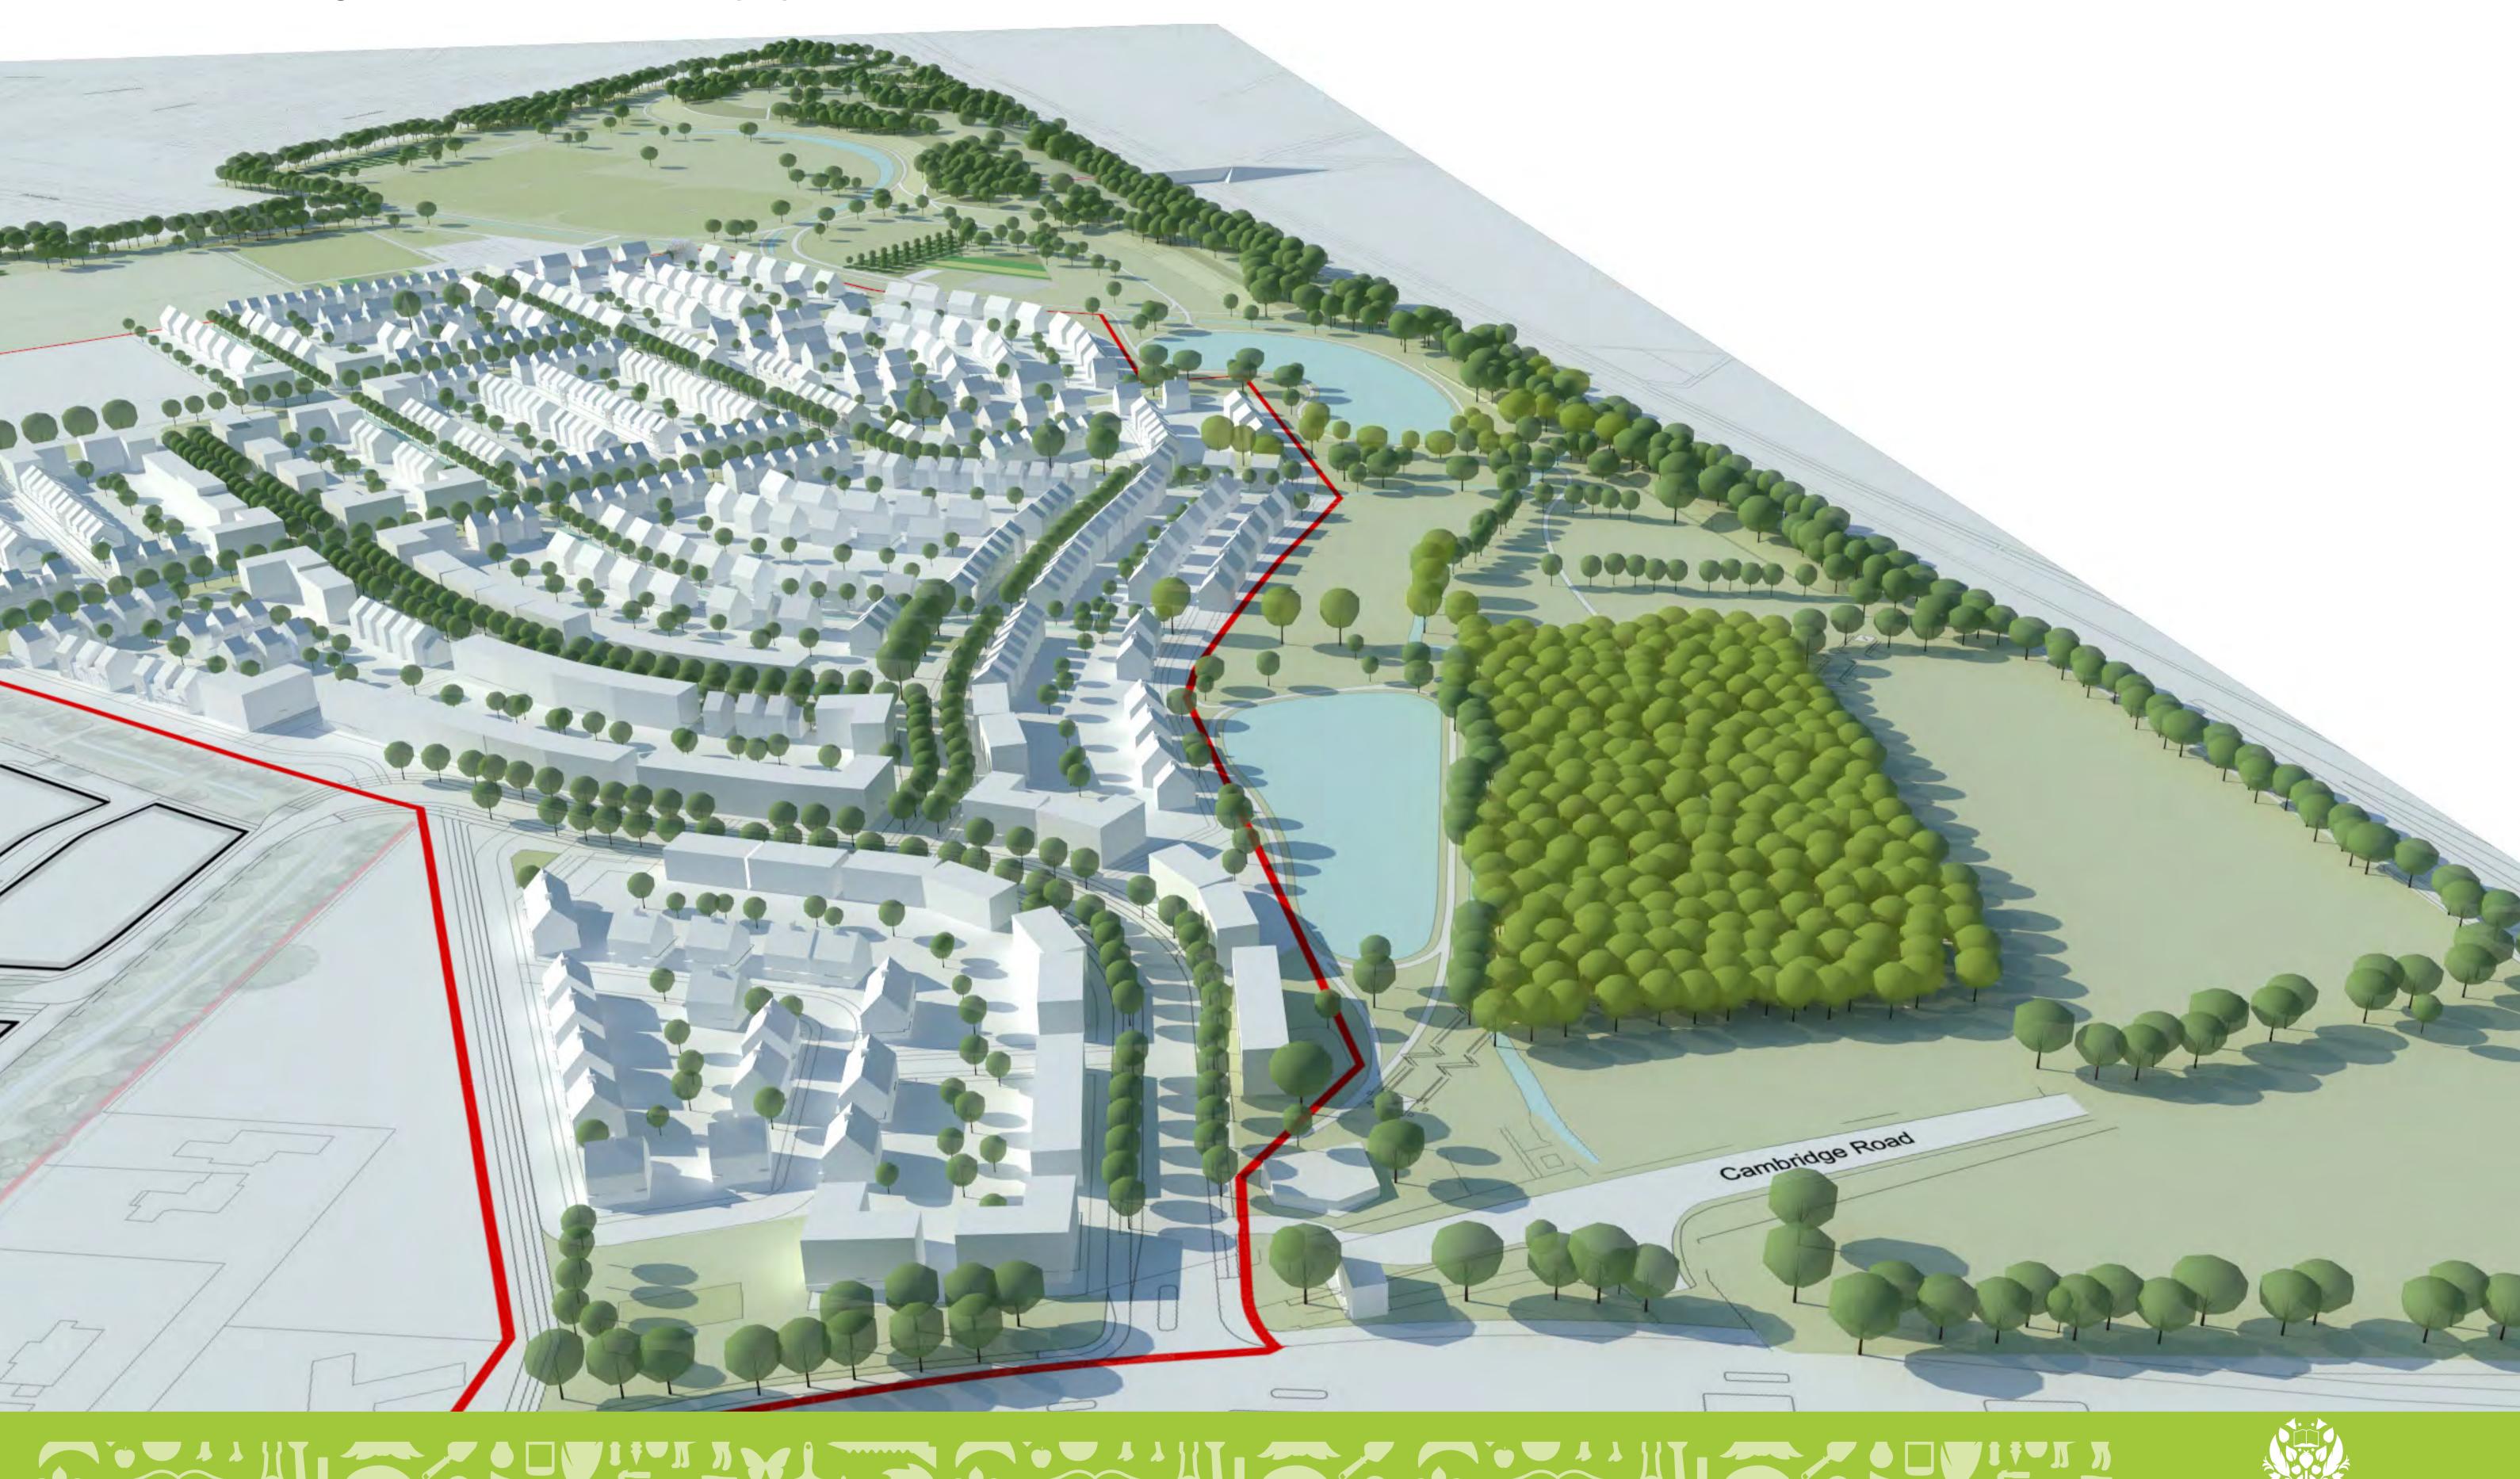

DARWIN GREEN

Illustrative view looking west from Histon Road (existing allocation area)

Illustrative view looking west west from Histon Road (proposed SCDC additional allocation area)

Illustrative view looking west west from Histon Road (extended allocation area)