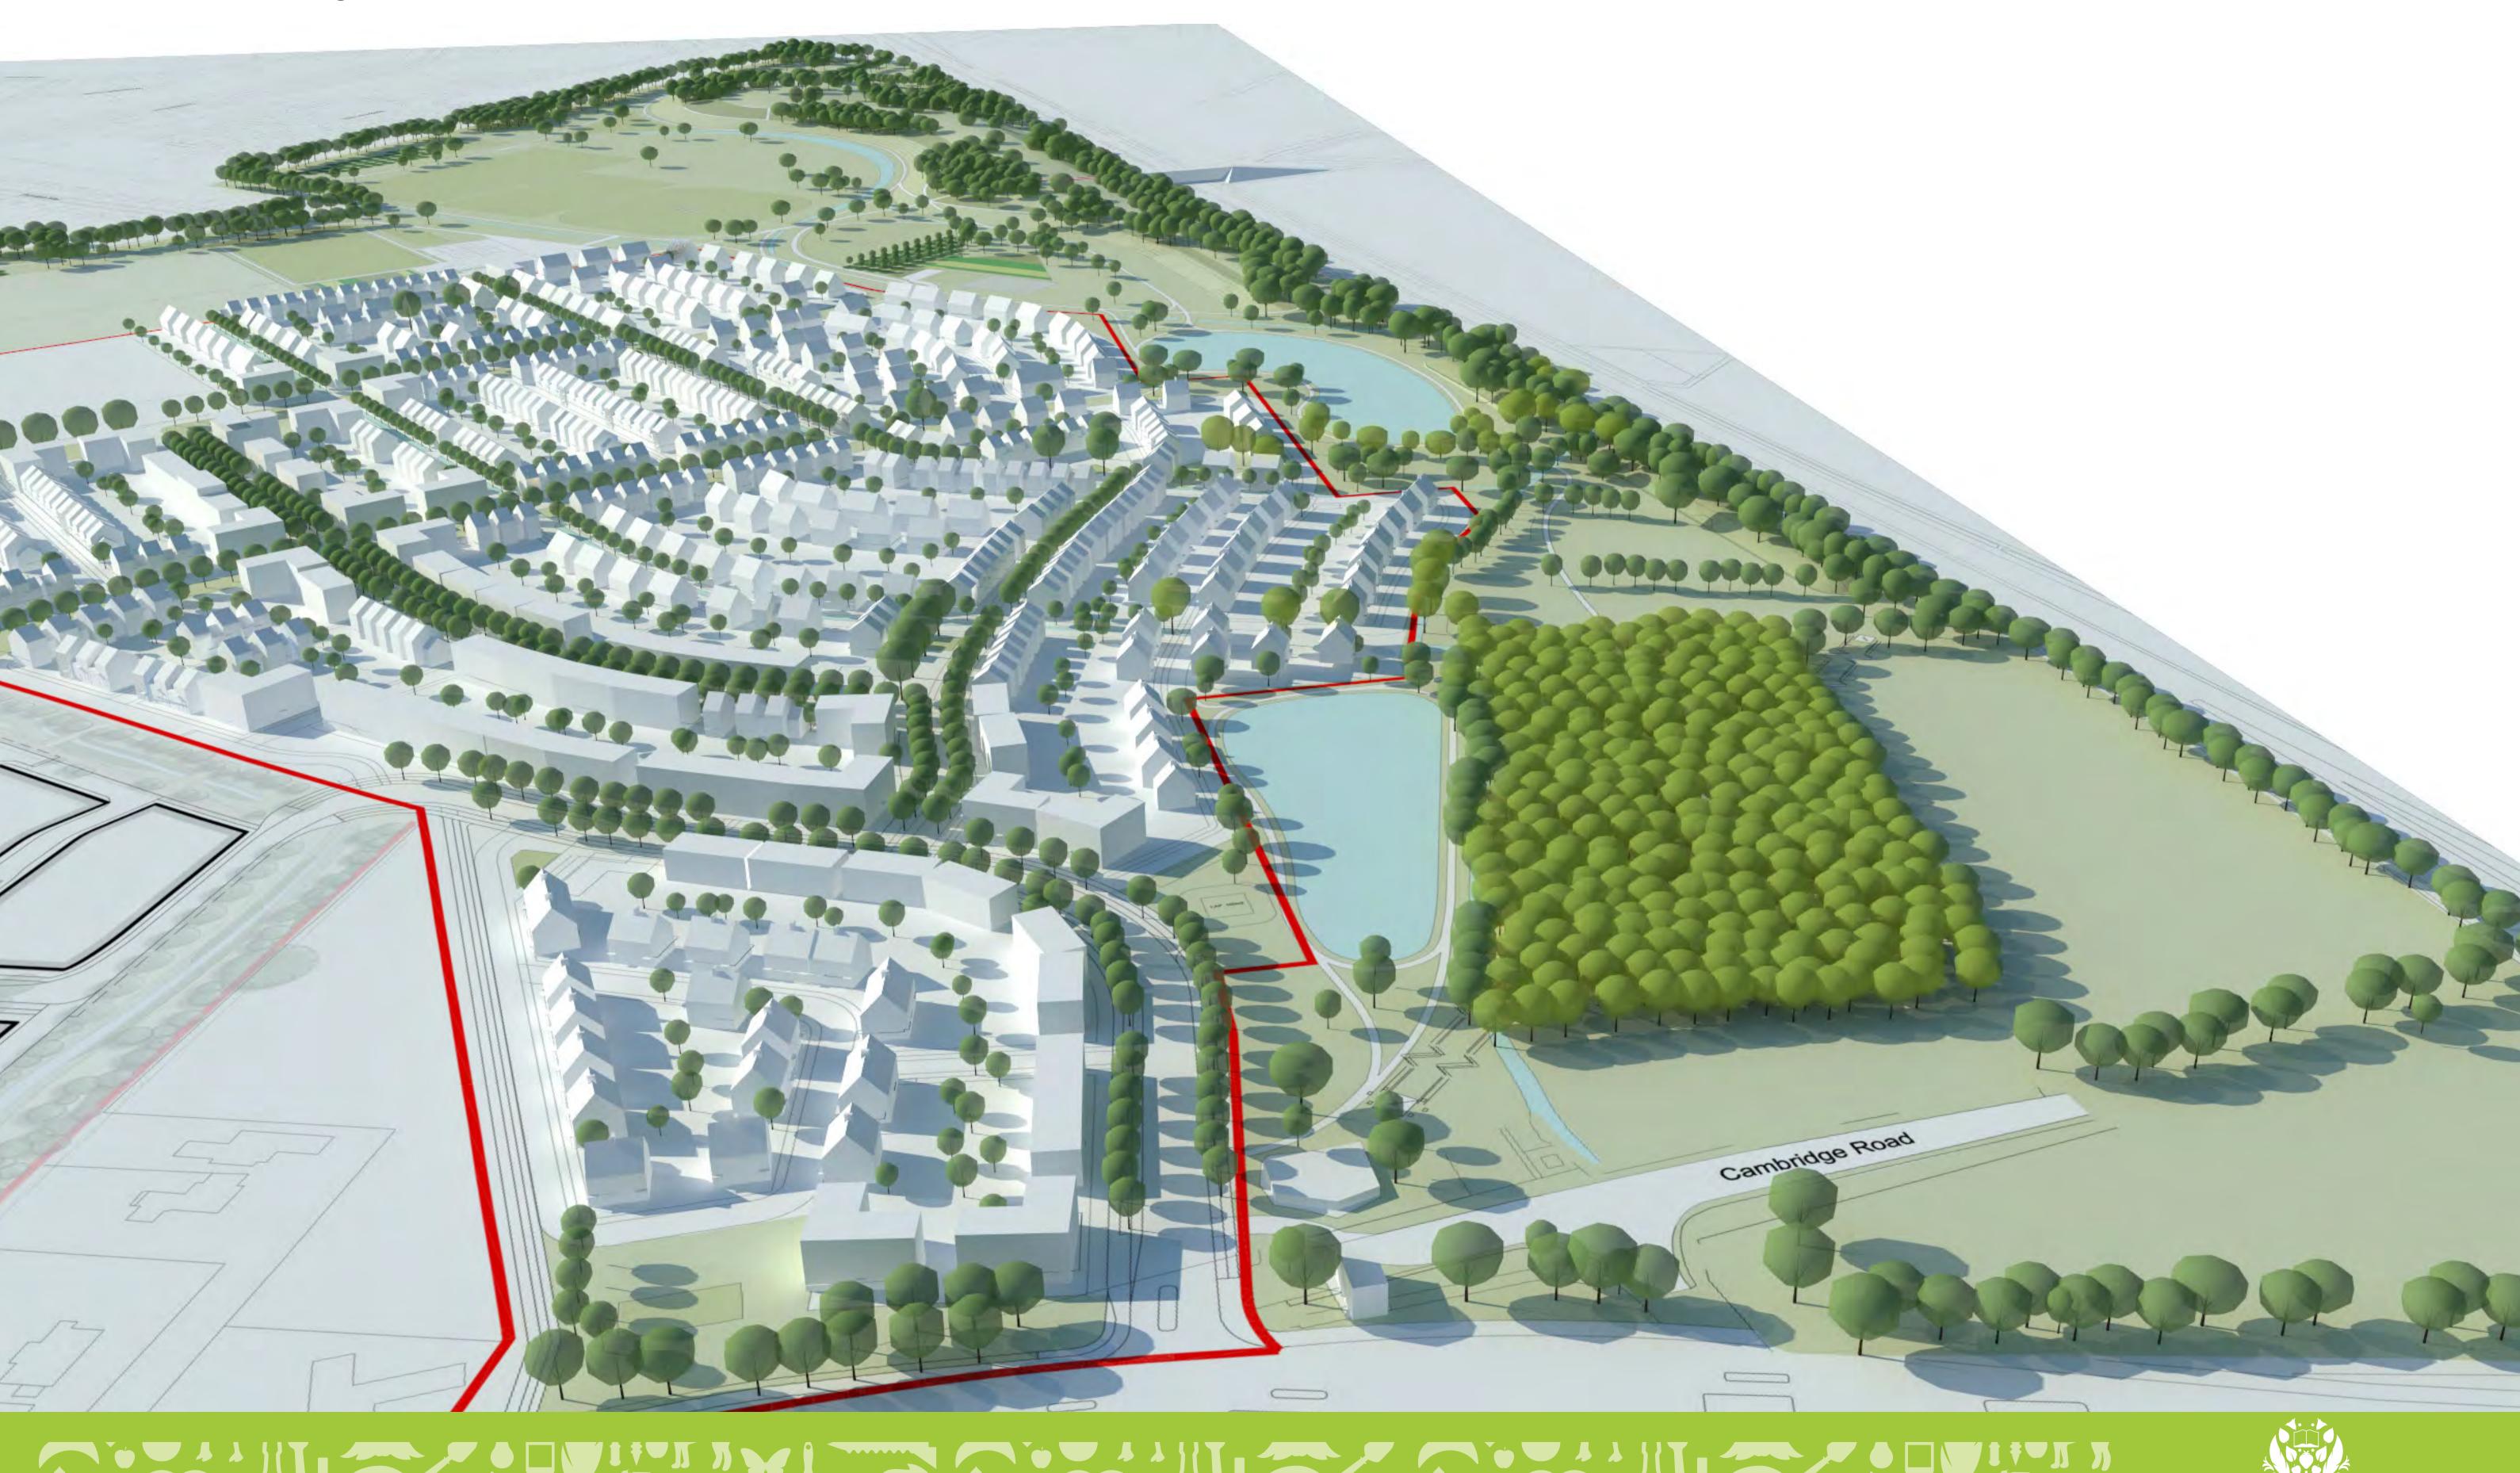

DARWIN GREEN

Illustrative view looking west from Histon Road (existing allocation area)

Illustrative view looking west west from Histon Road (proposed SCDC additional allocation area)

Illustrative view looking west west from Histon Road (extended allocation area)