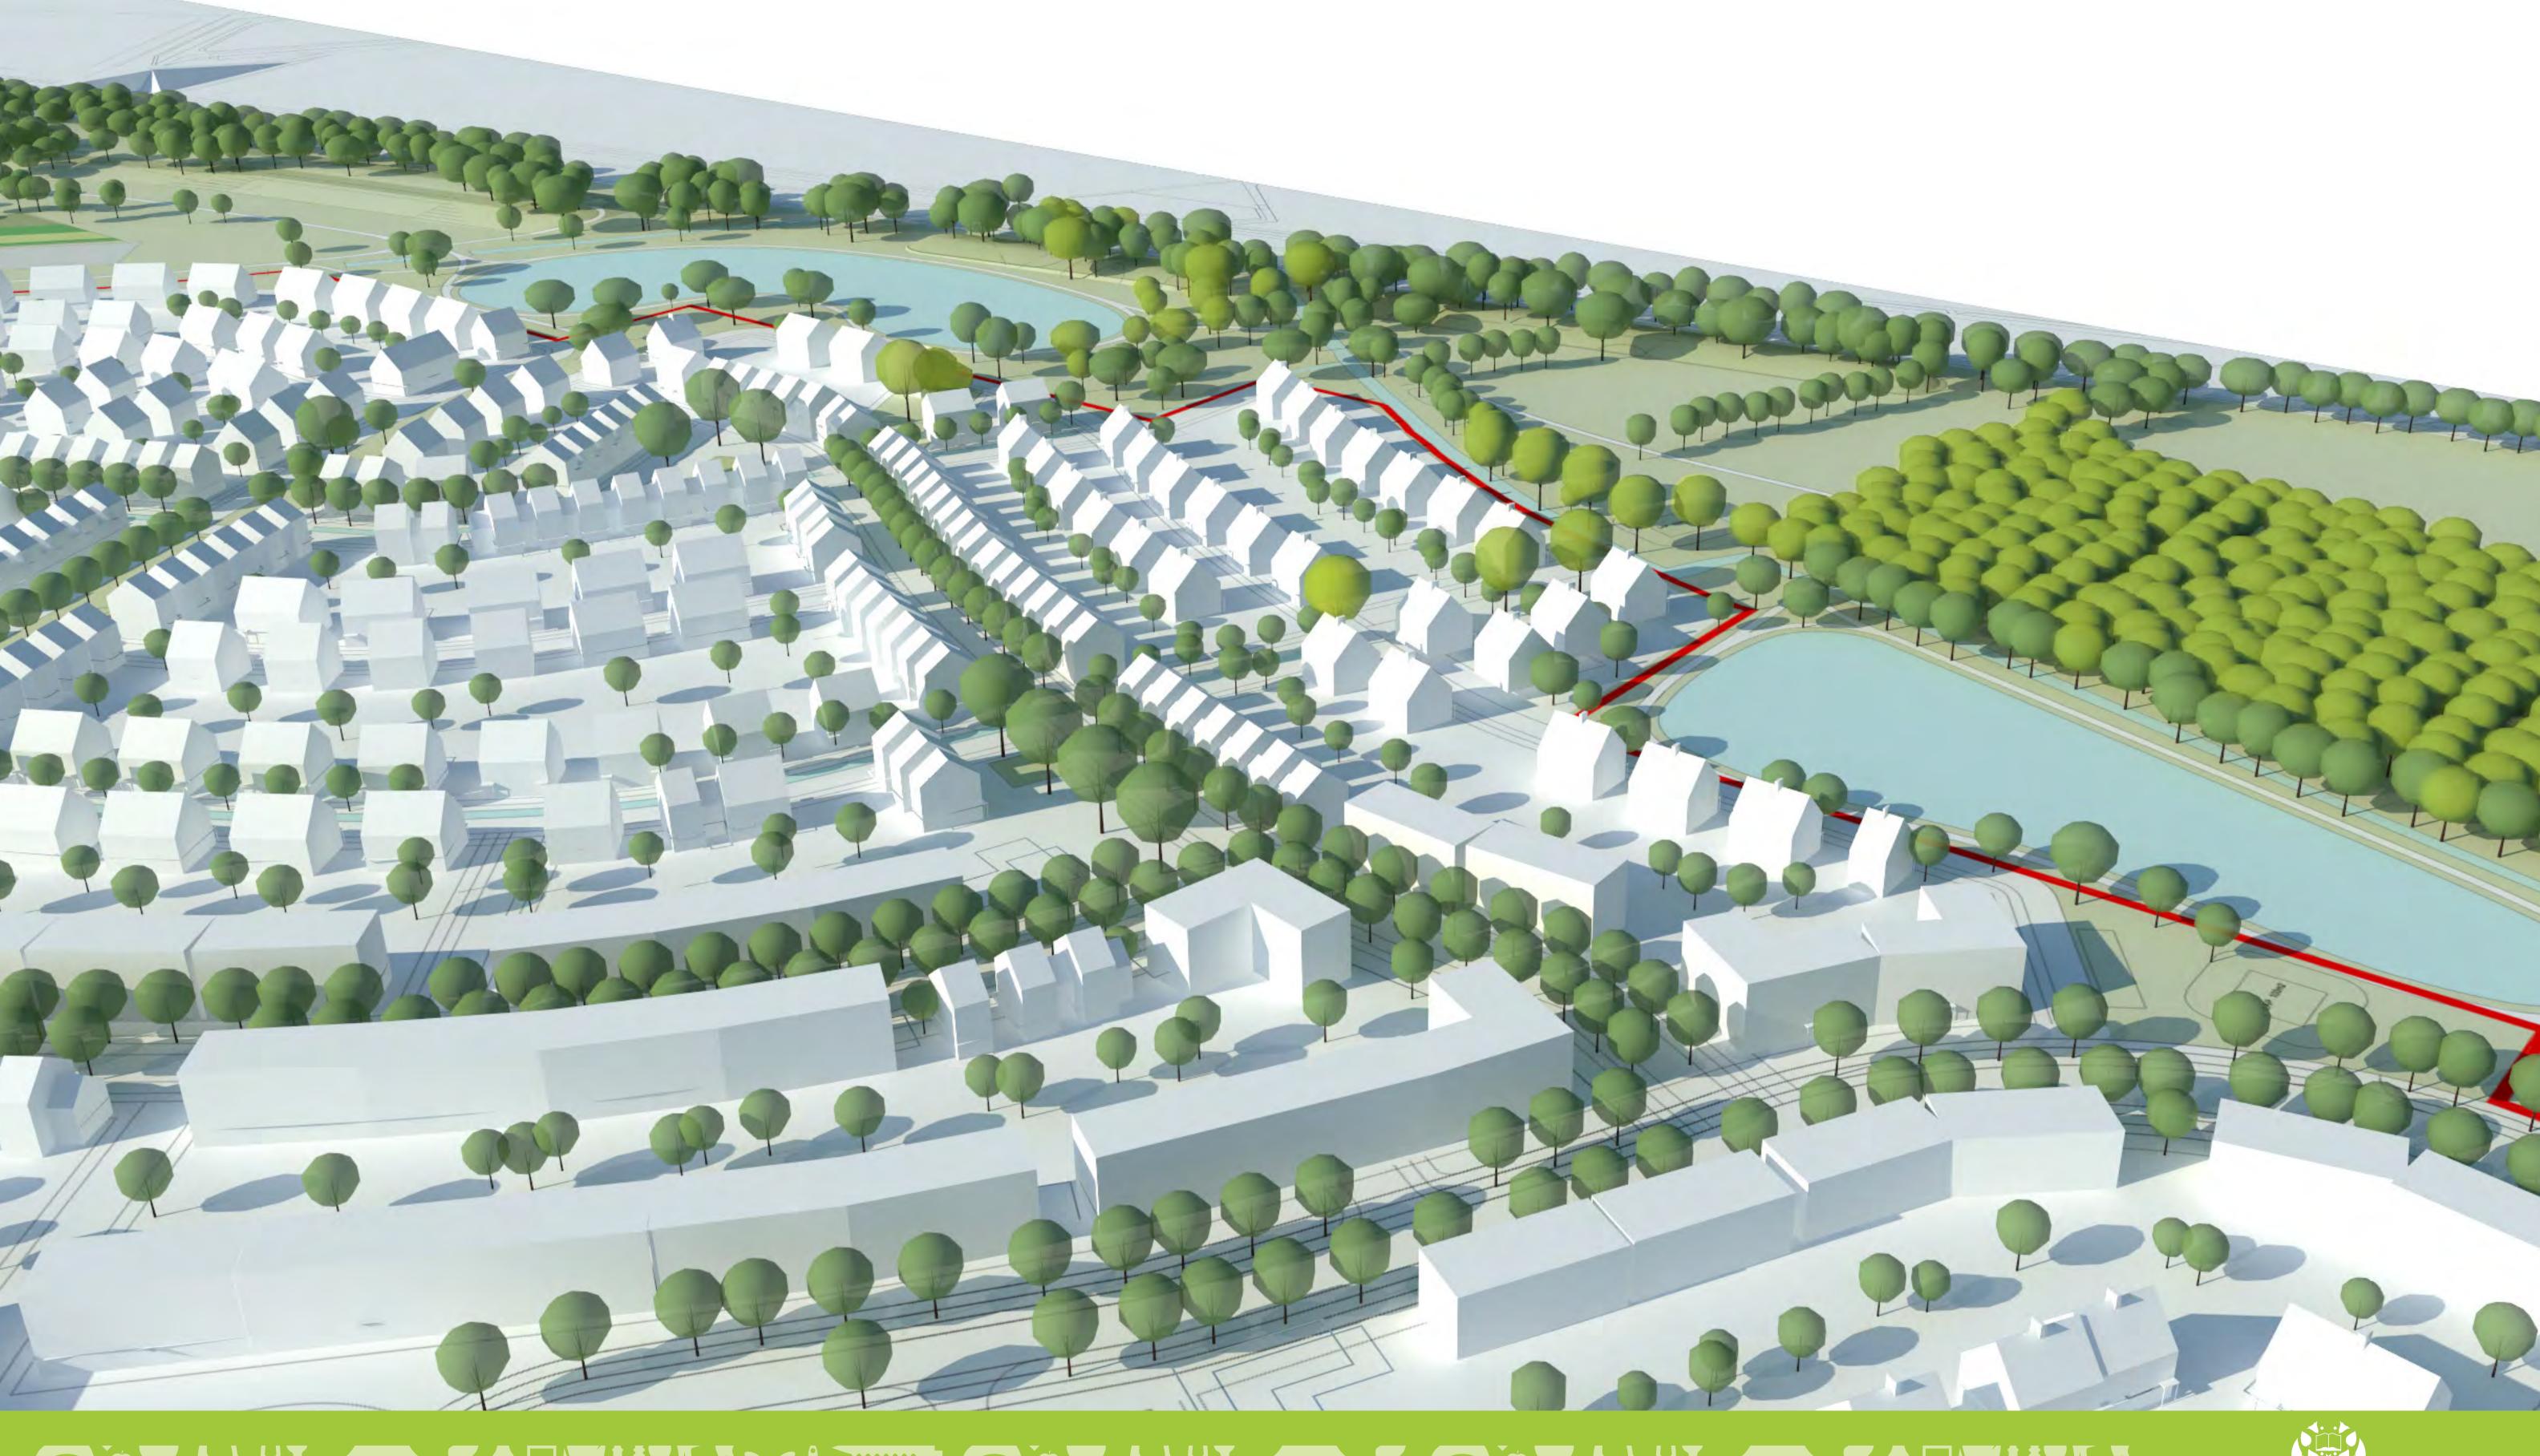

DARWIN GREEN

Illustrative view looking west from Histon Road (existing allocation area)

Illustrative view looking west west from Histon Road (proposed SCDC additional allocation area)

Illustrative view looking west west from Histon Road (extended allocation area)