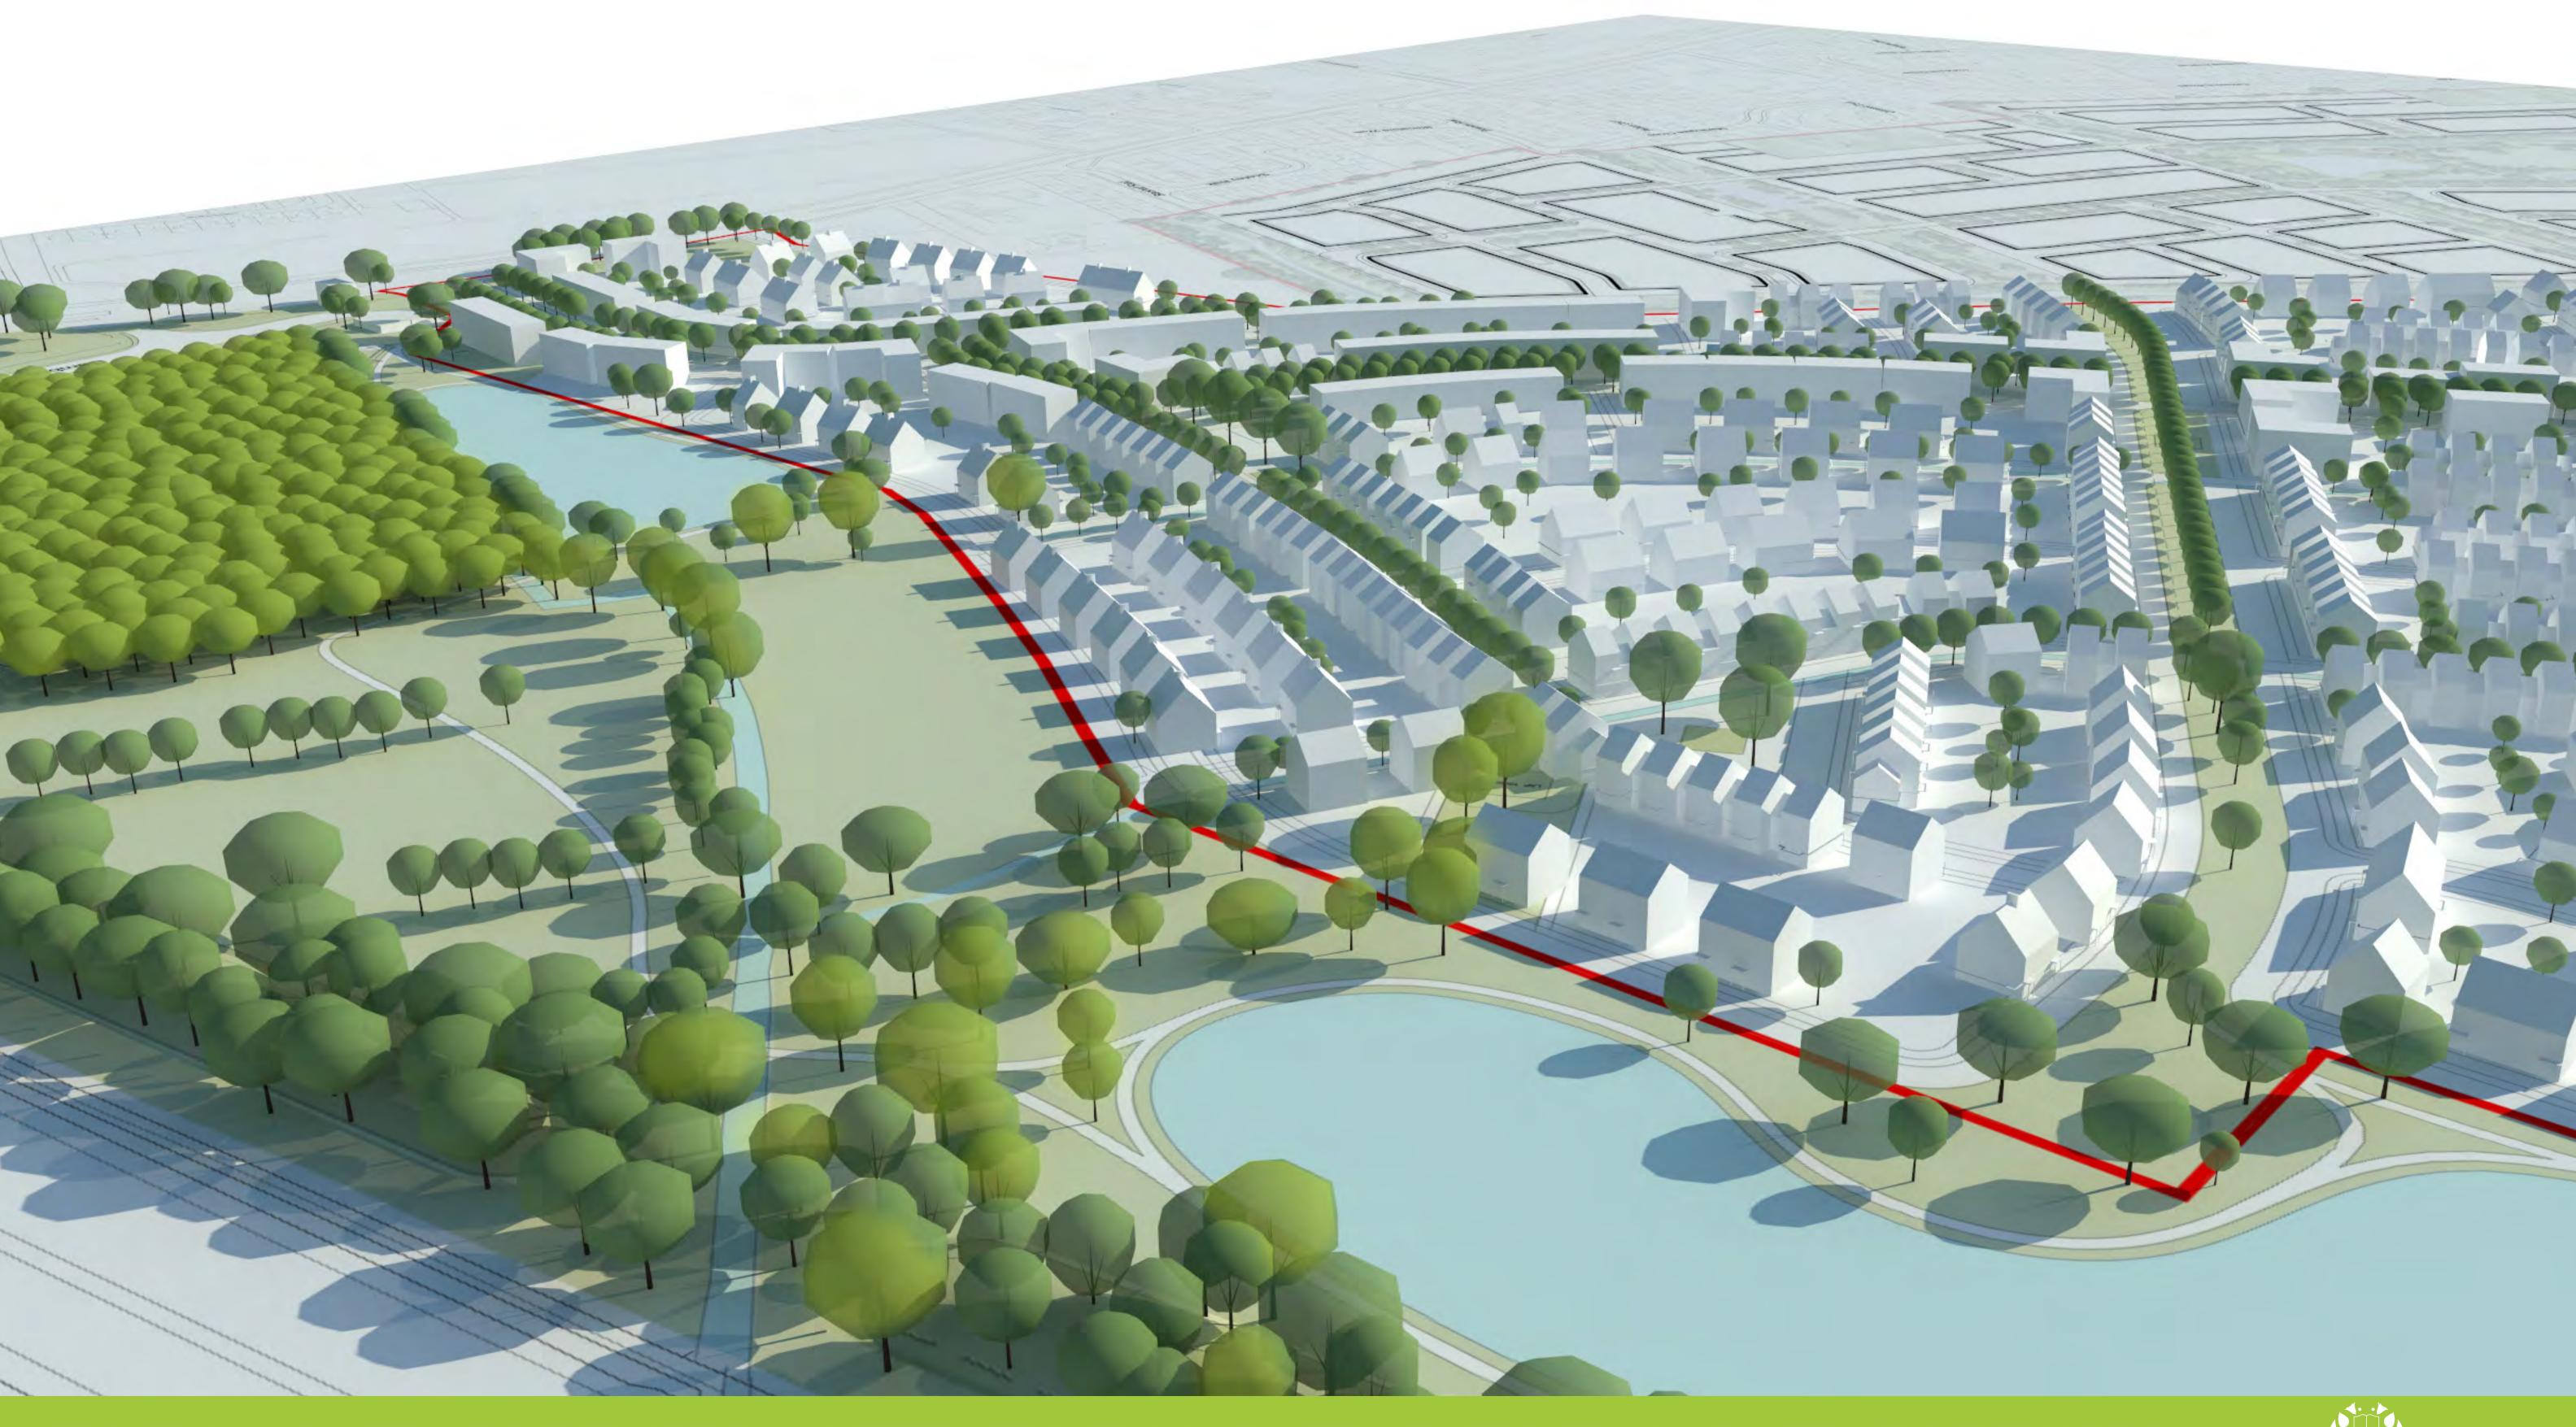

Illustrative view looking north-west towards A14 (existing allocation area)

Illustrative view looking north-west towards A14 (proposed SCDC additional allocation area)

Illustrative view looking north-west towards A14 (proposed extended allocation area)