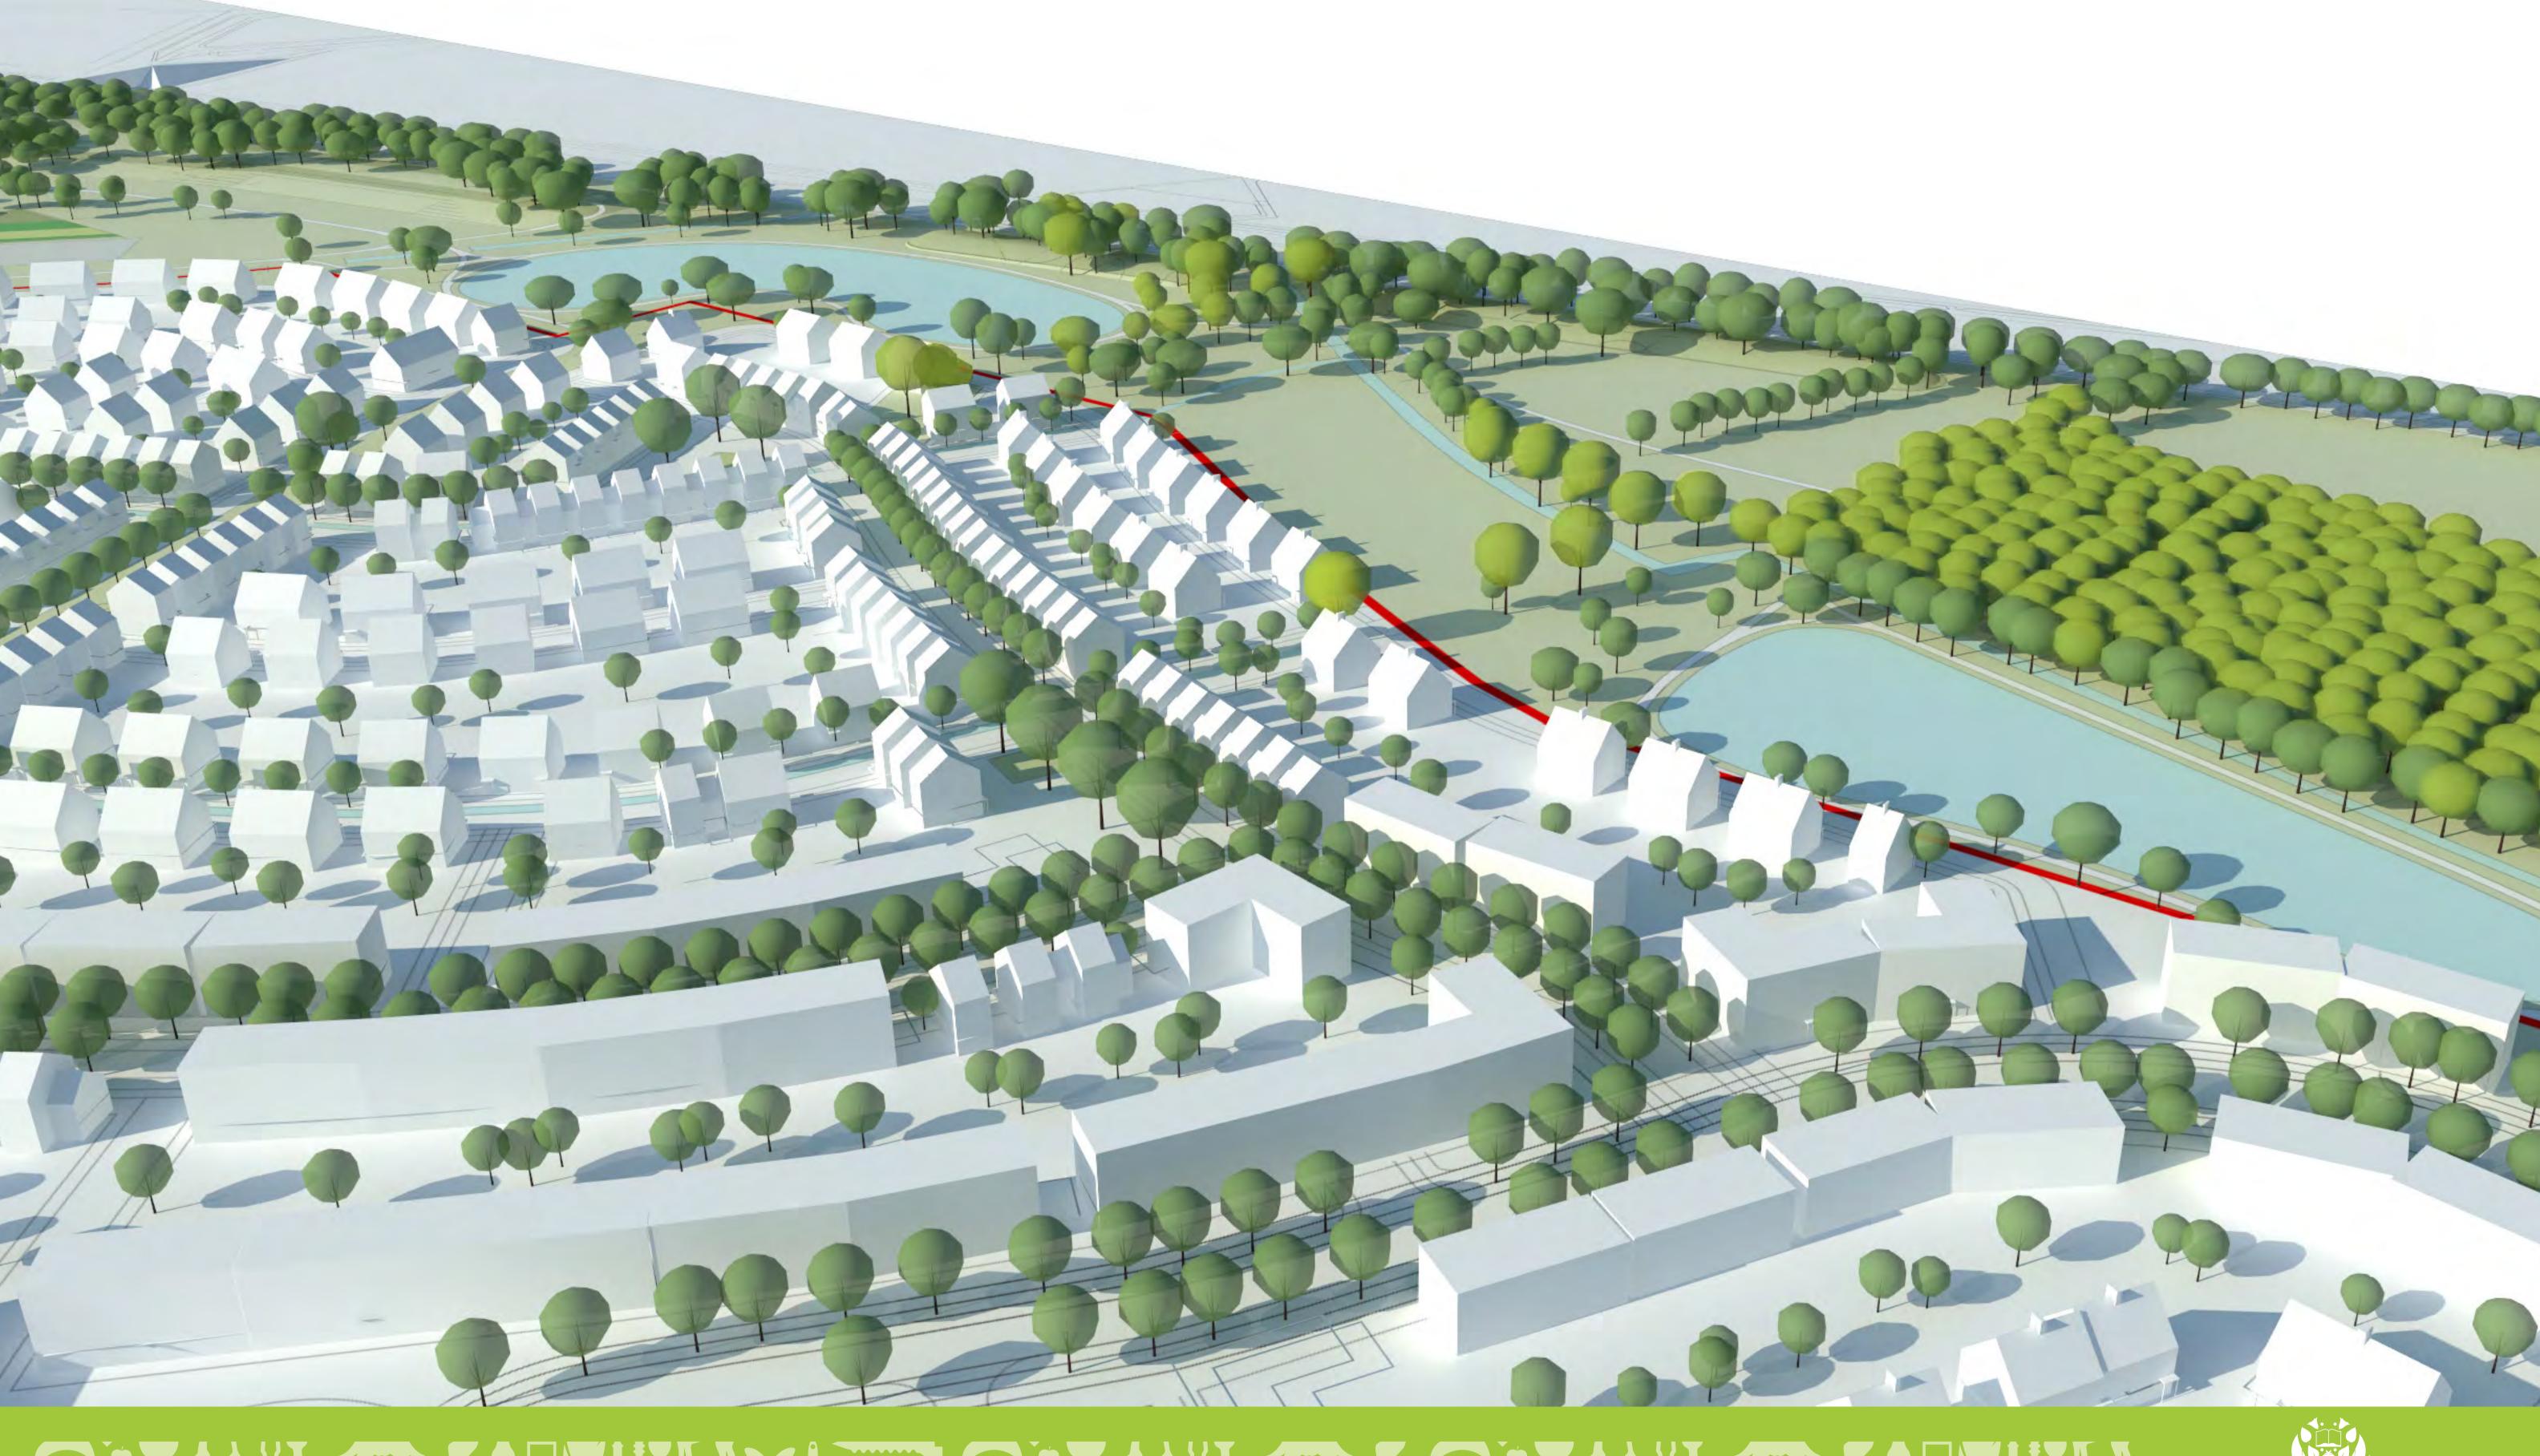

Illustrative view looking south (proposed SCDC additional allocation area)

Illustrative view looking east from A14 towards Histon Road (proposed SCDC additional allocation area)

Illustrative view looking east towards Histon Road from A14(extended allocation area)