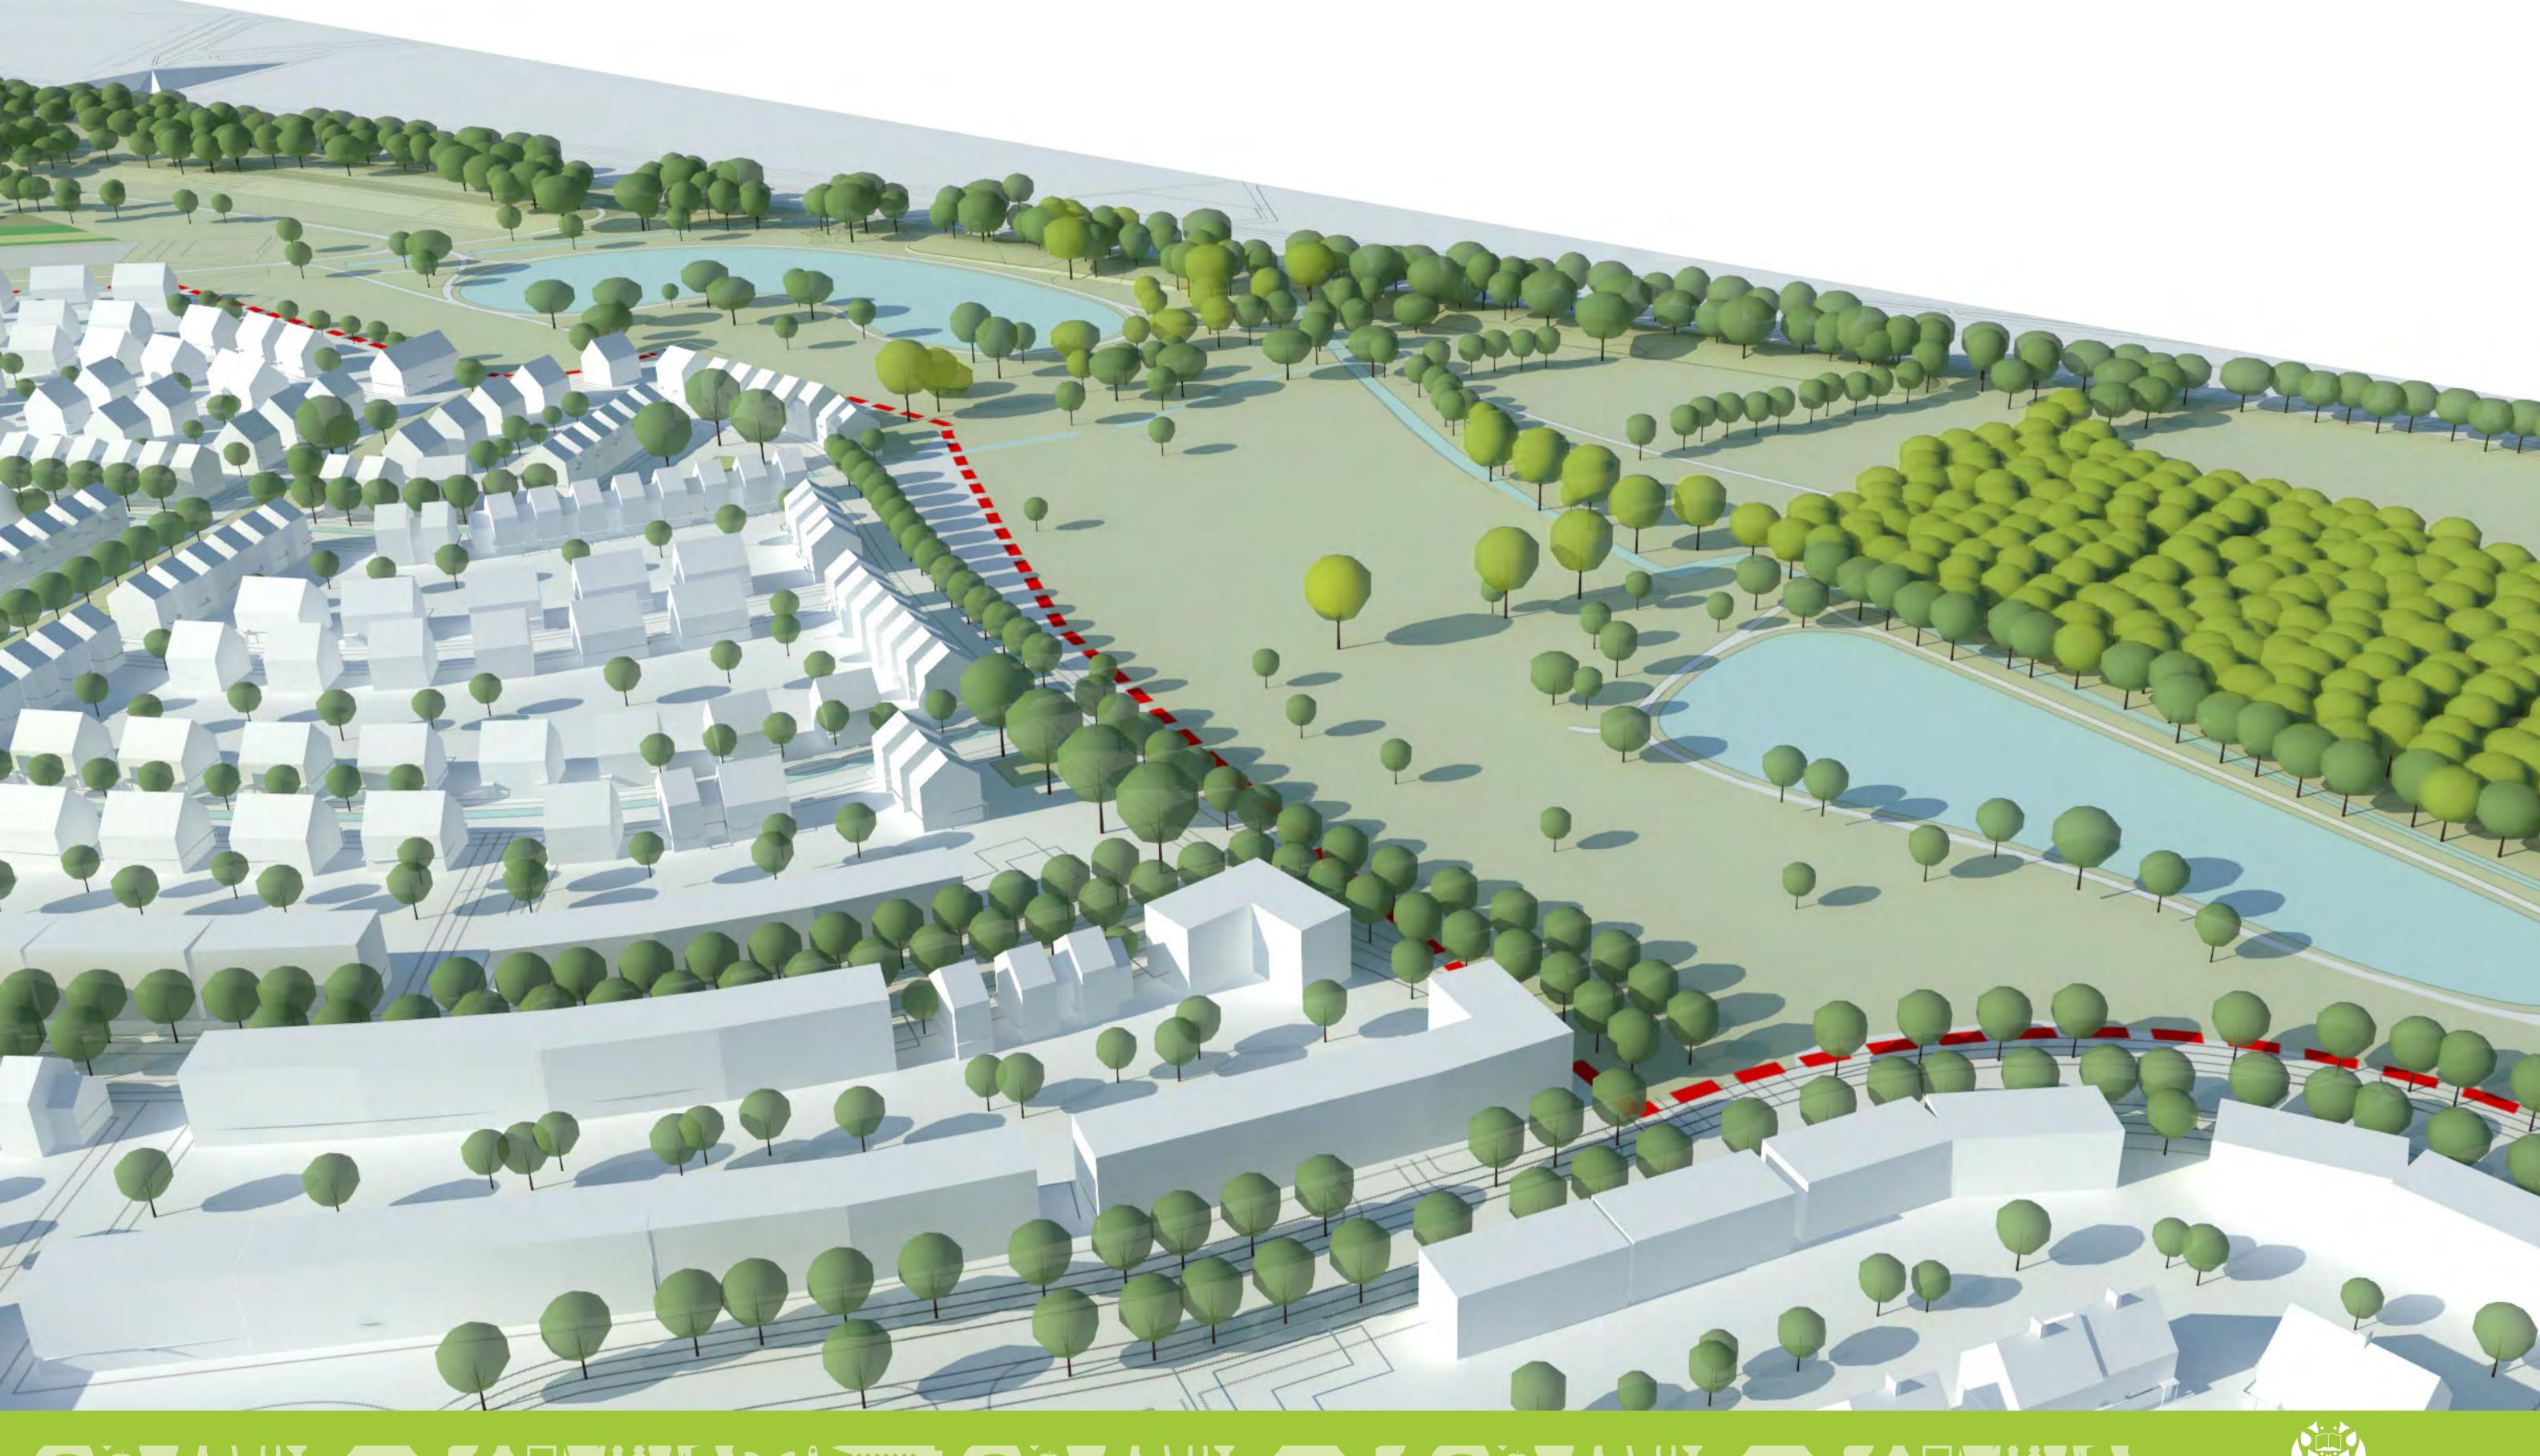

Illustrative view looking north-west towards A14 (existing allocation area)

Illustrative view looking north-west towards A14 (proposed SCDC additional allocation area)

Illustrative view looking north-west towards A14 (proposed extended allocation area)