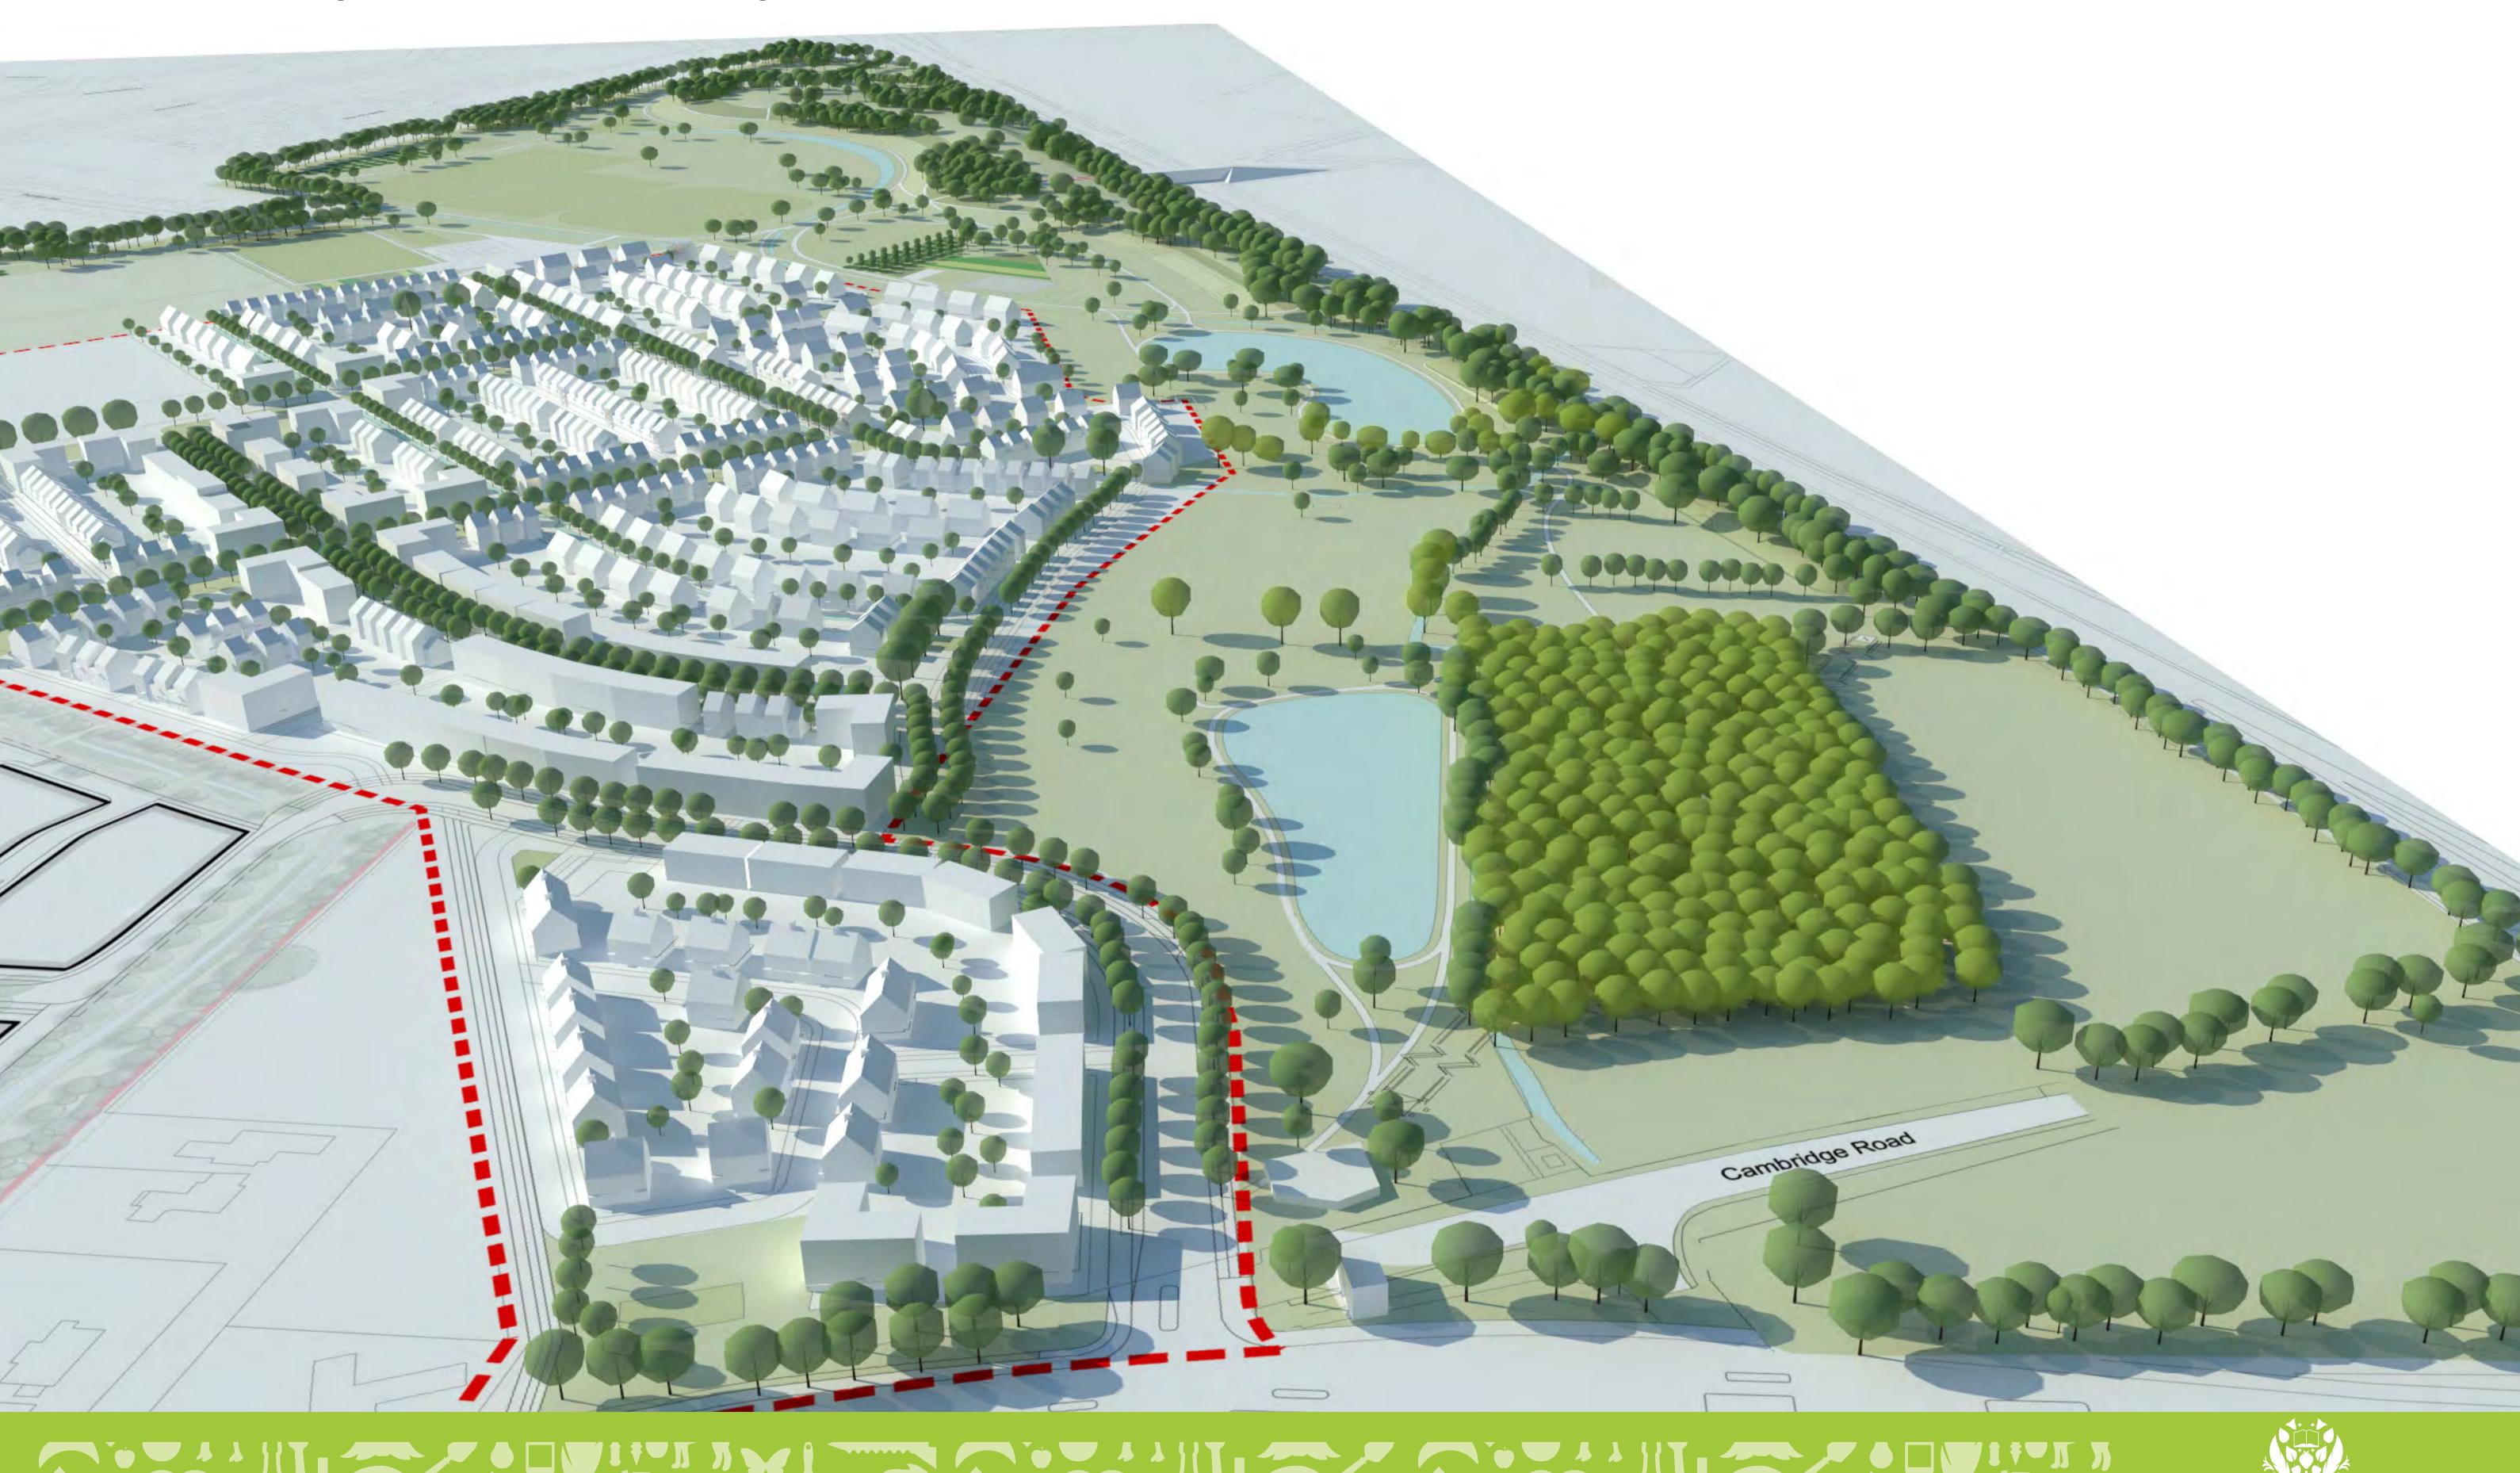

DARWIN GREEN

Illustrative view looking west from Histon Road (existing allocation area)

Illustrative view looking west west from Histon Road (proposed SCDC additional allocation area)

Illustrative view looking west west from Histon Road (extended allocation area)