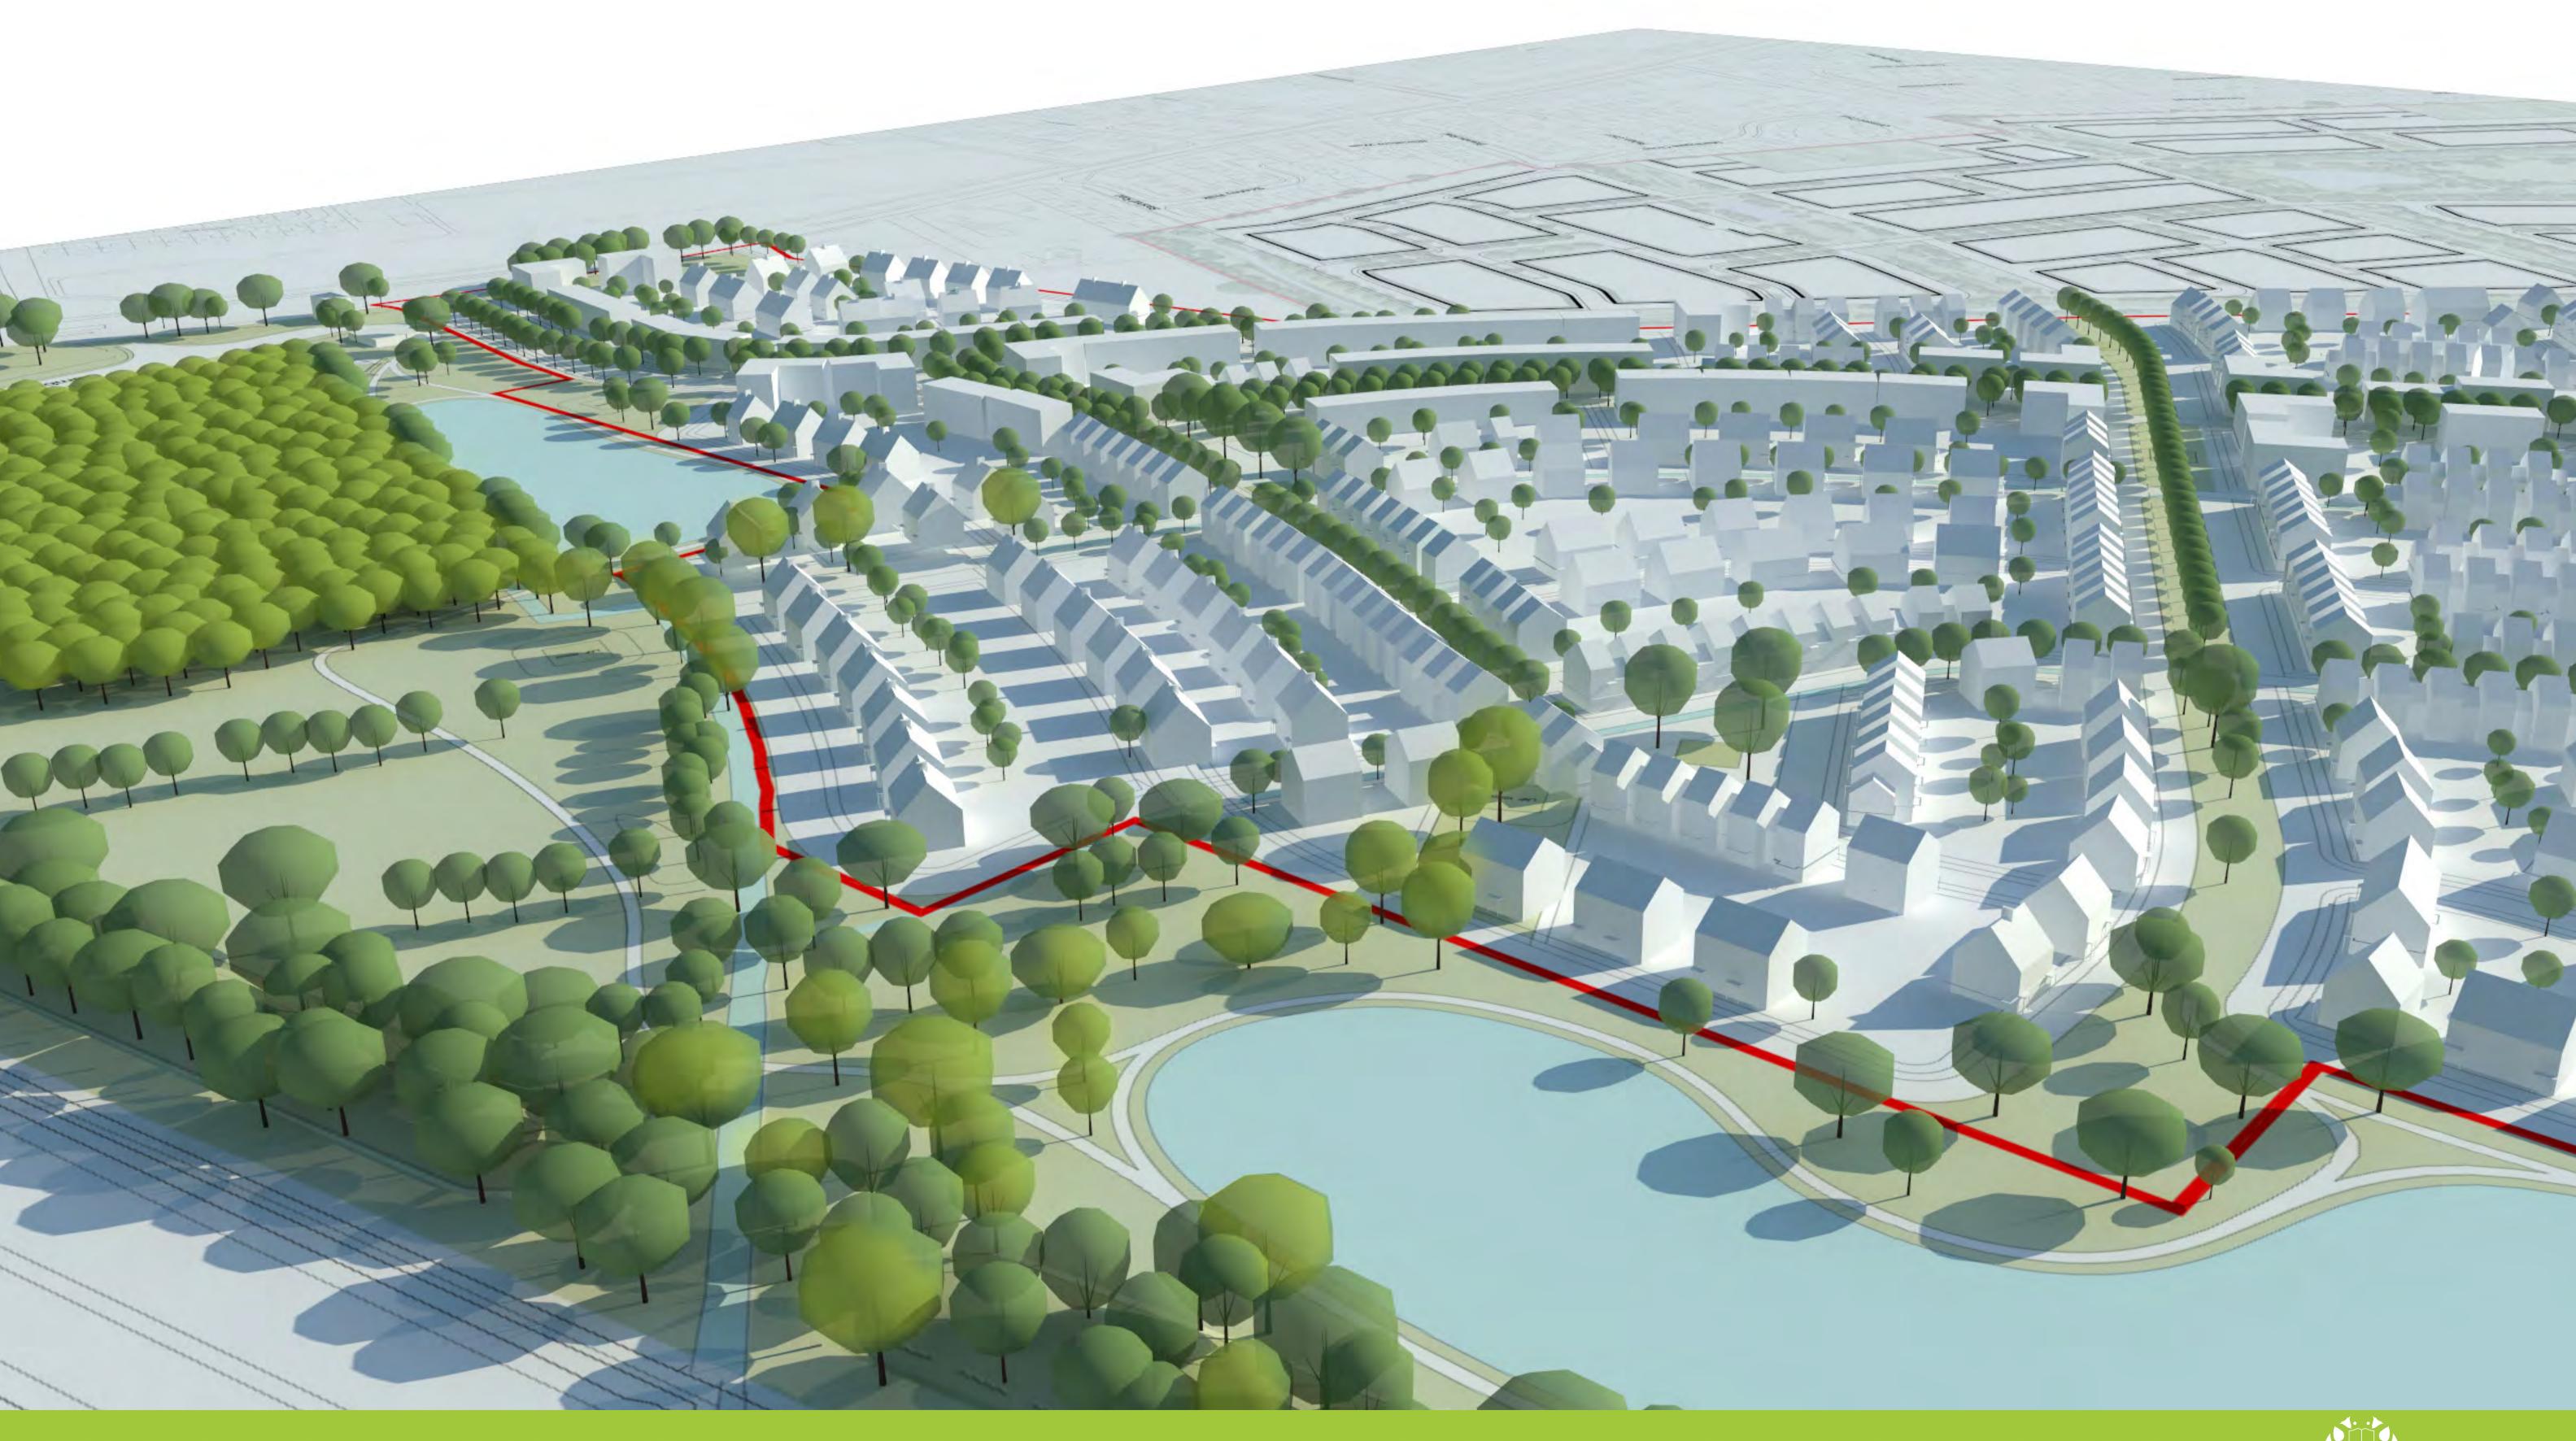

Illustrative view looking north-west towards A14 (existing allocation area)

Illustrative view looking north-west towards A14 (proposed SCDC additional allocation area)

Illustrative view looking north-west towards A14 (proposed extended allocation area)