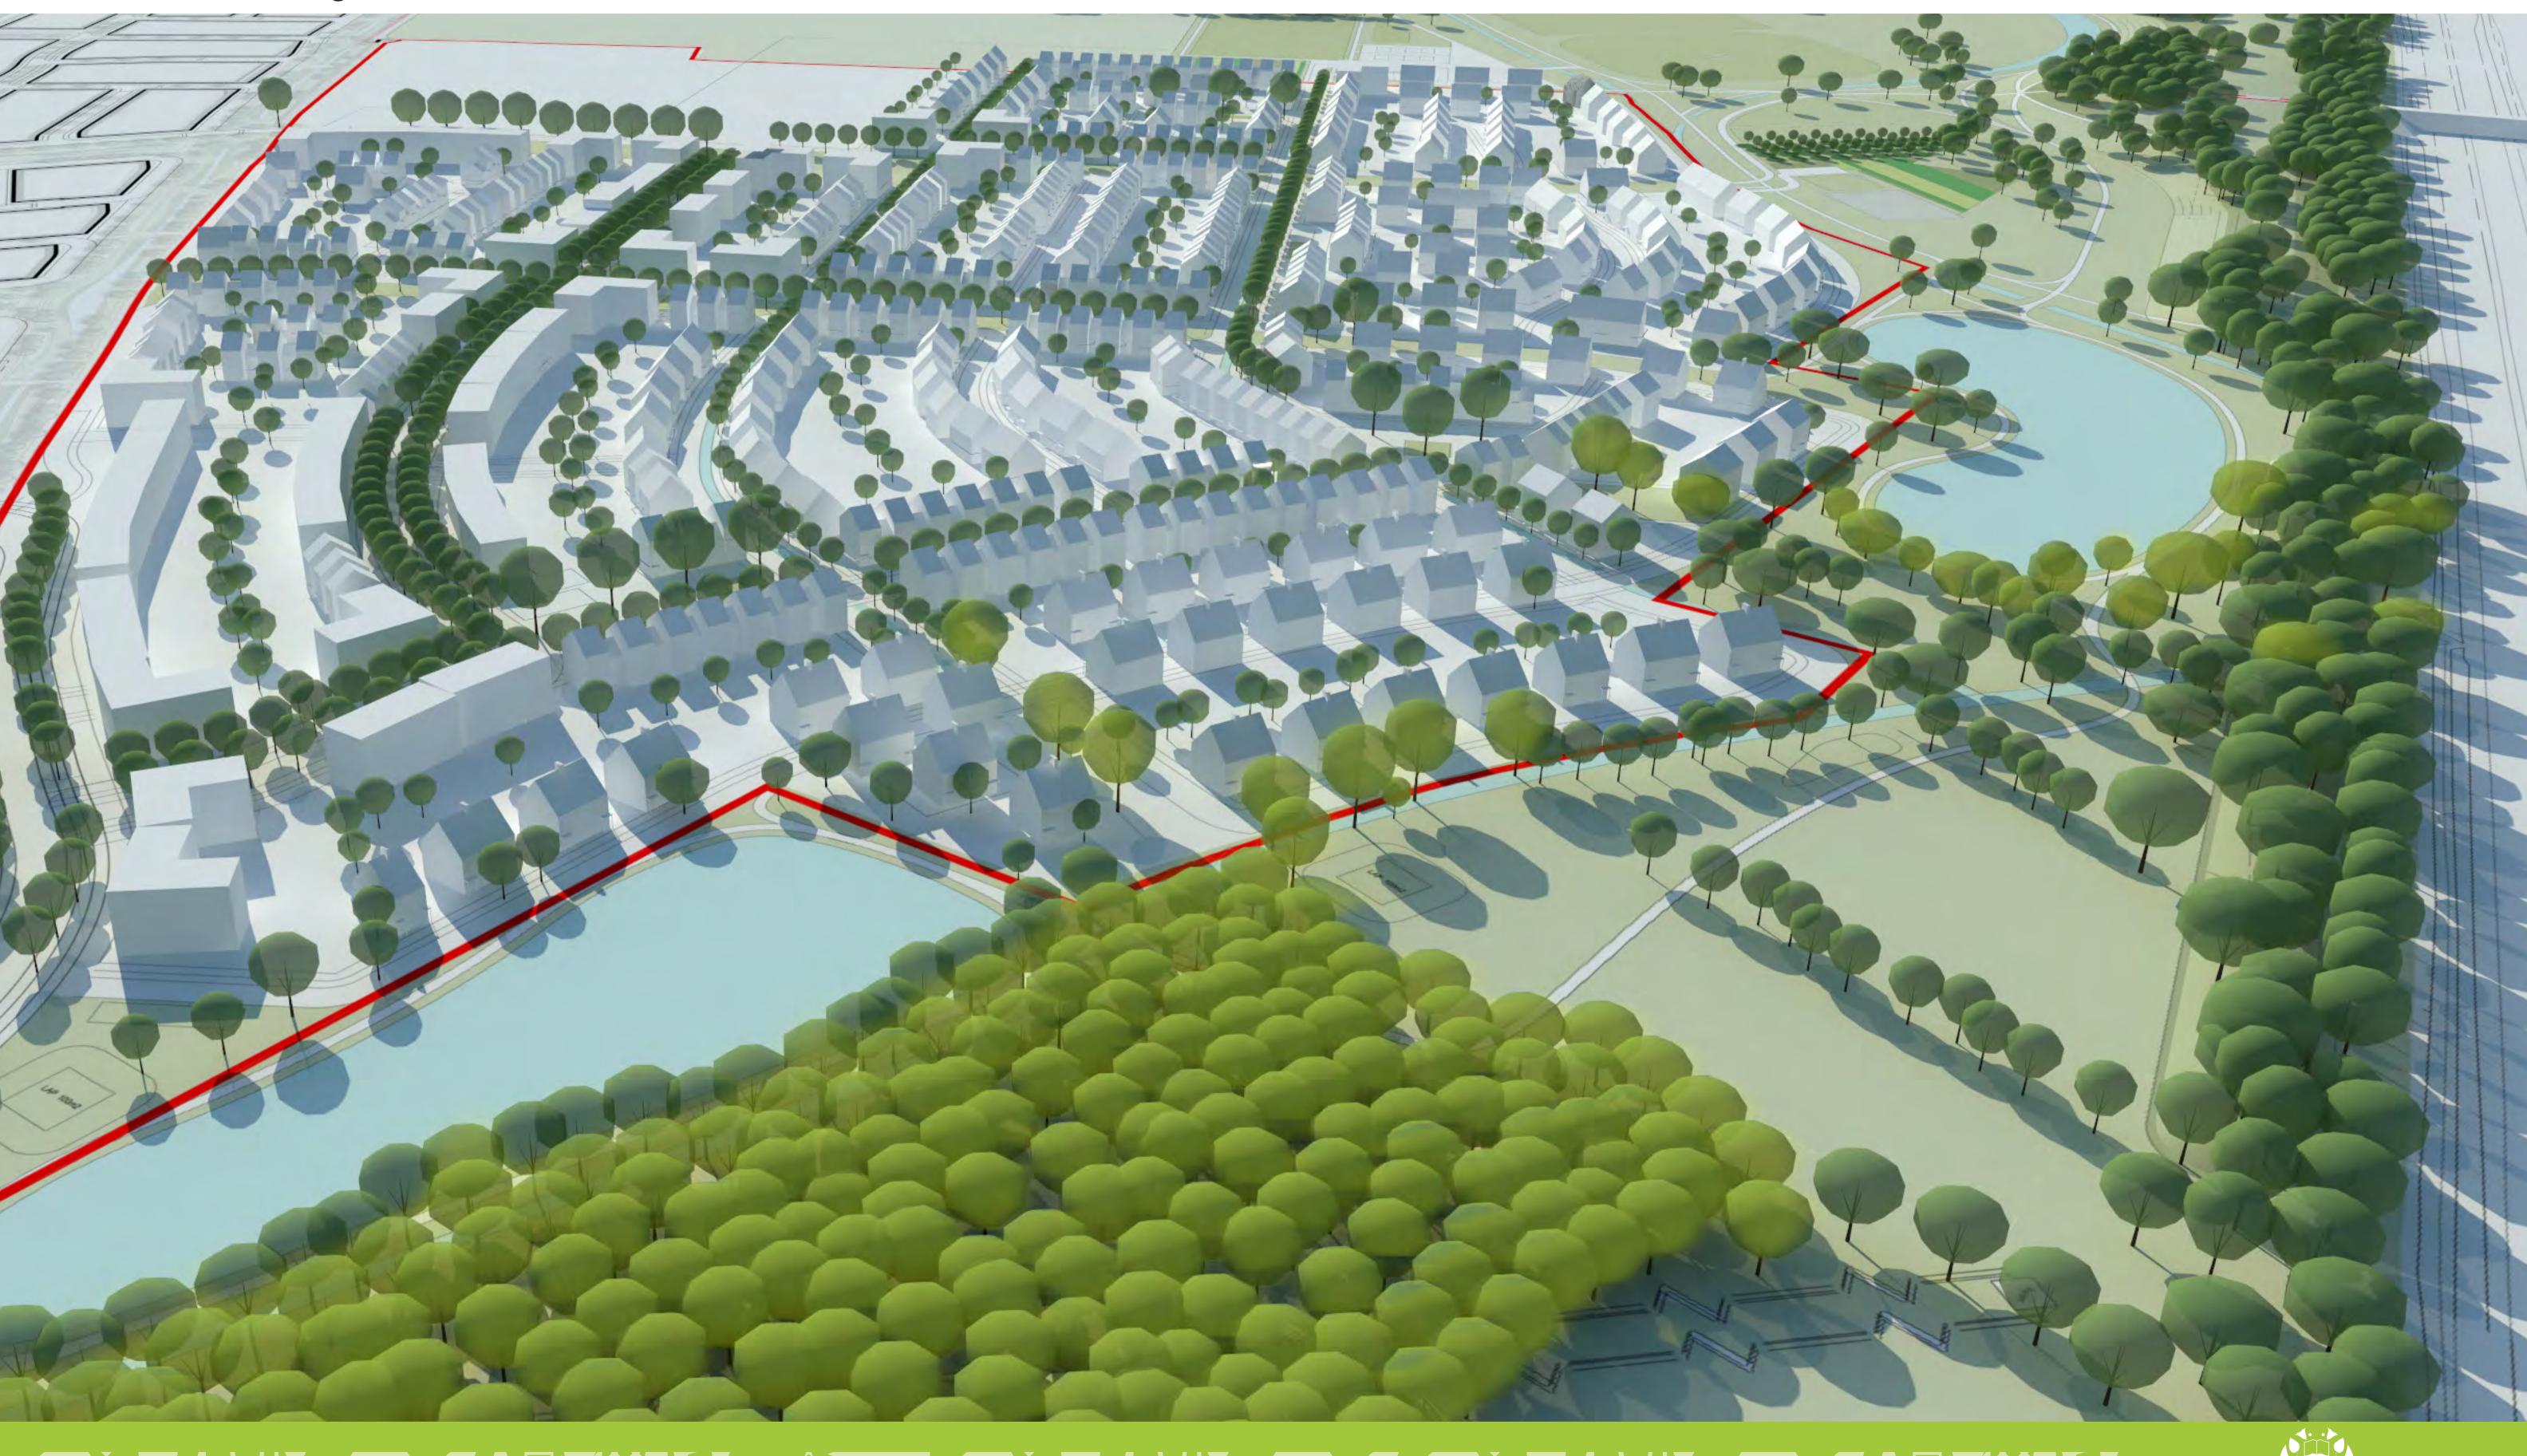

Illustrative view looking north-west towards A14 (existing allocation area)

Illustrative view looking north-west towards A14 (proposed SCDC additional allocation area)

Illustrative view looking north-west towards A14 (proposed extended allocation area)