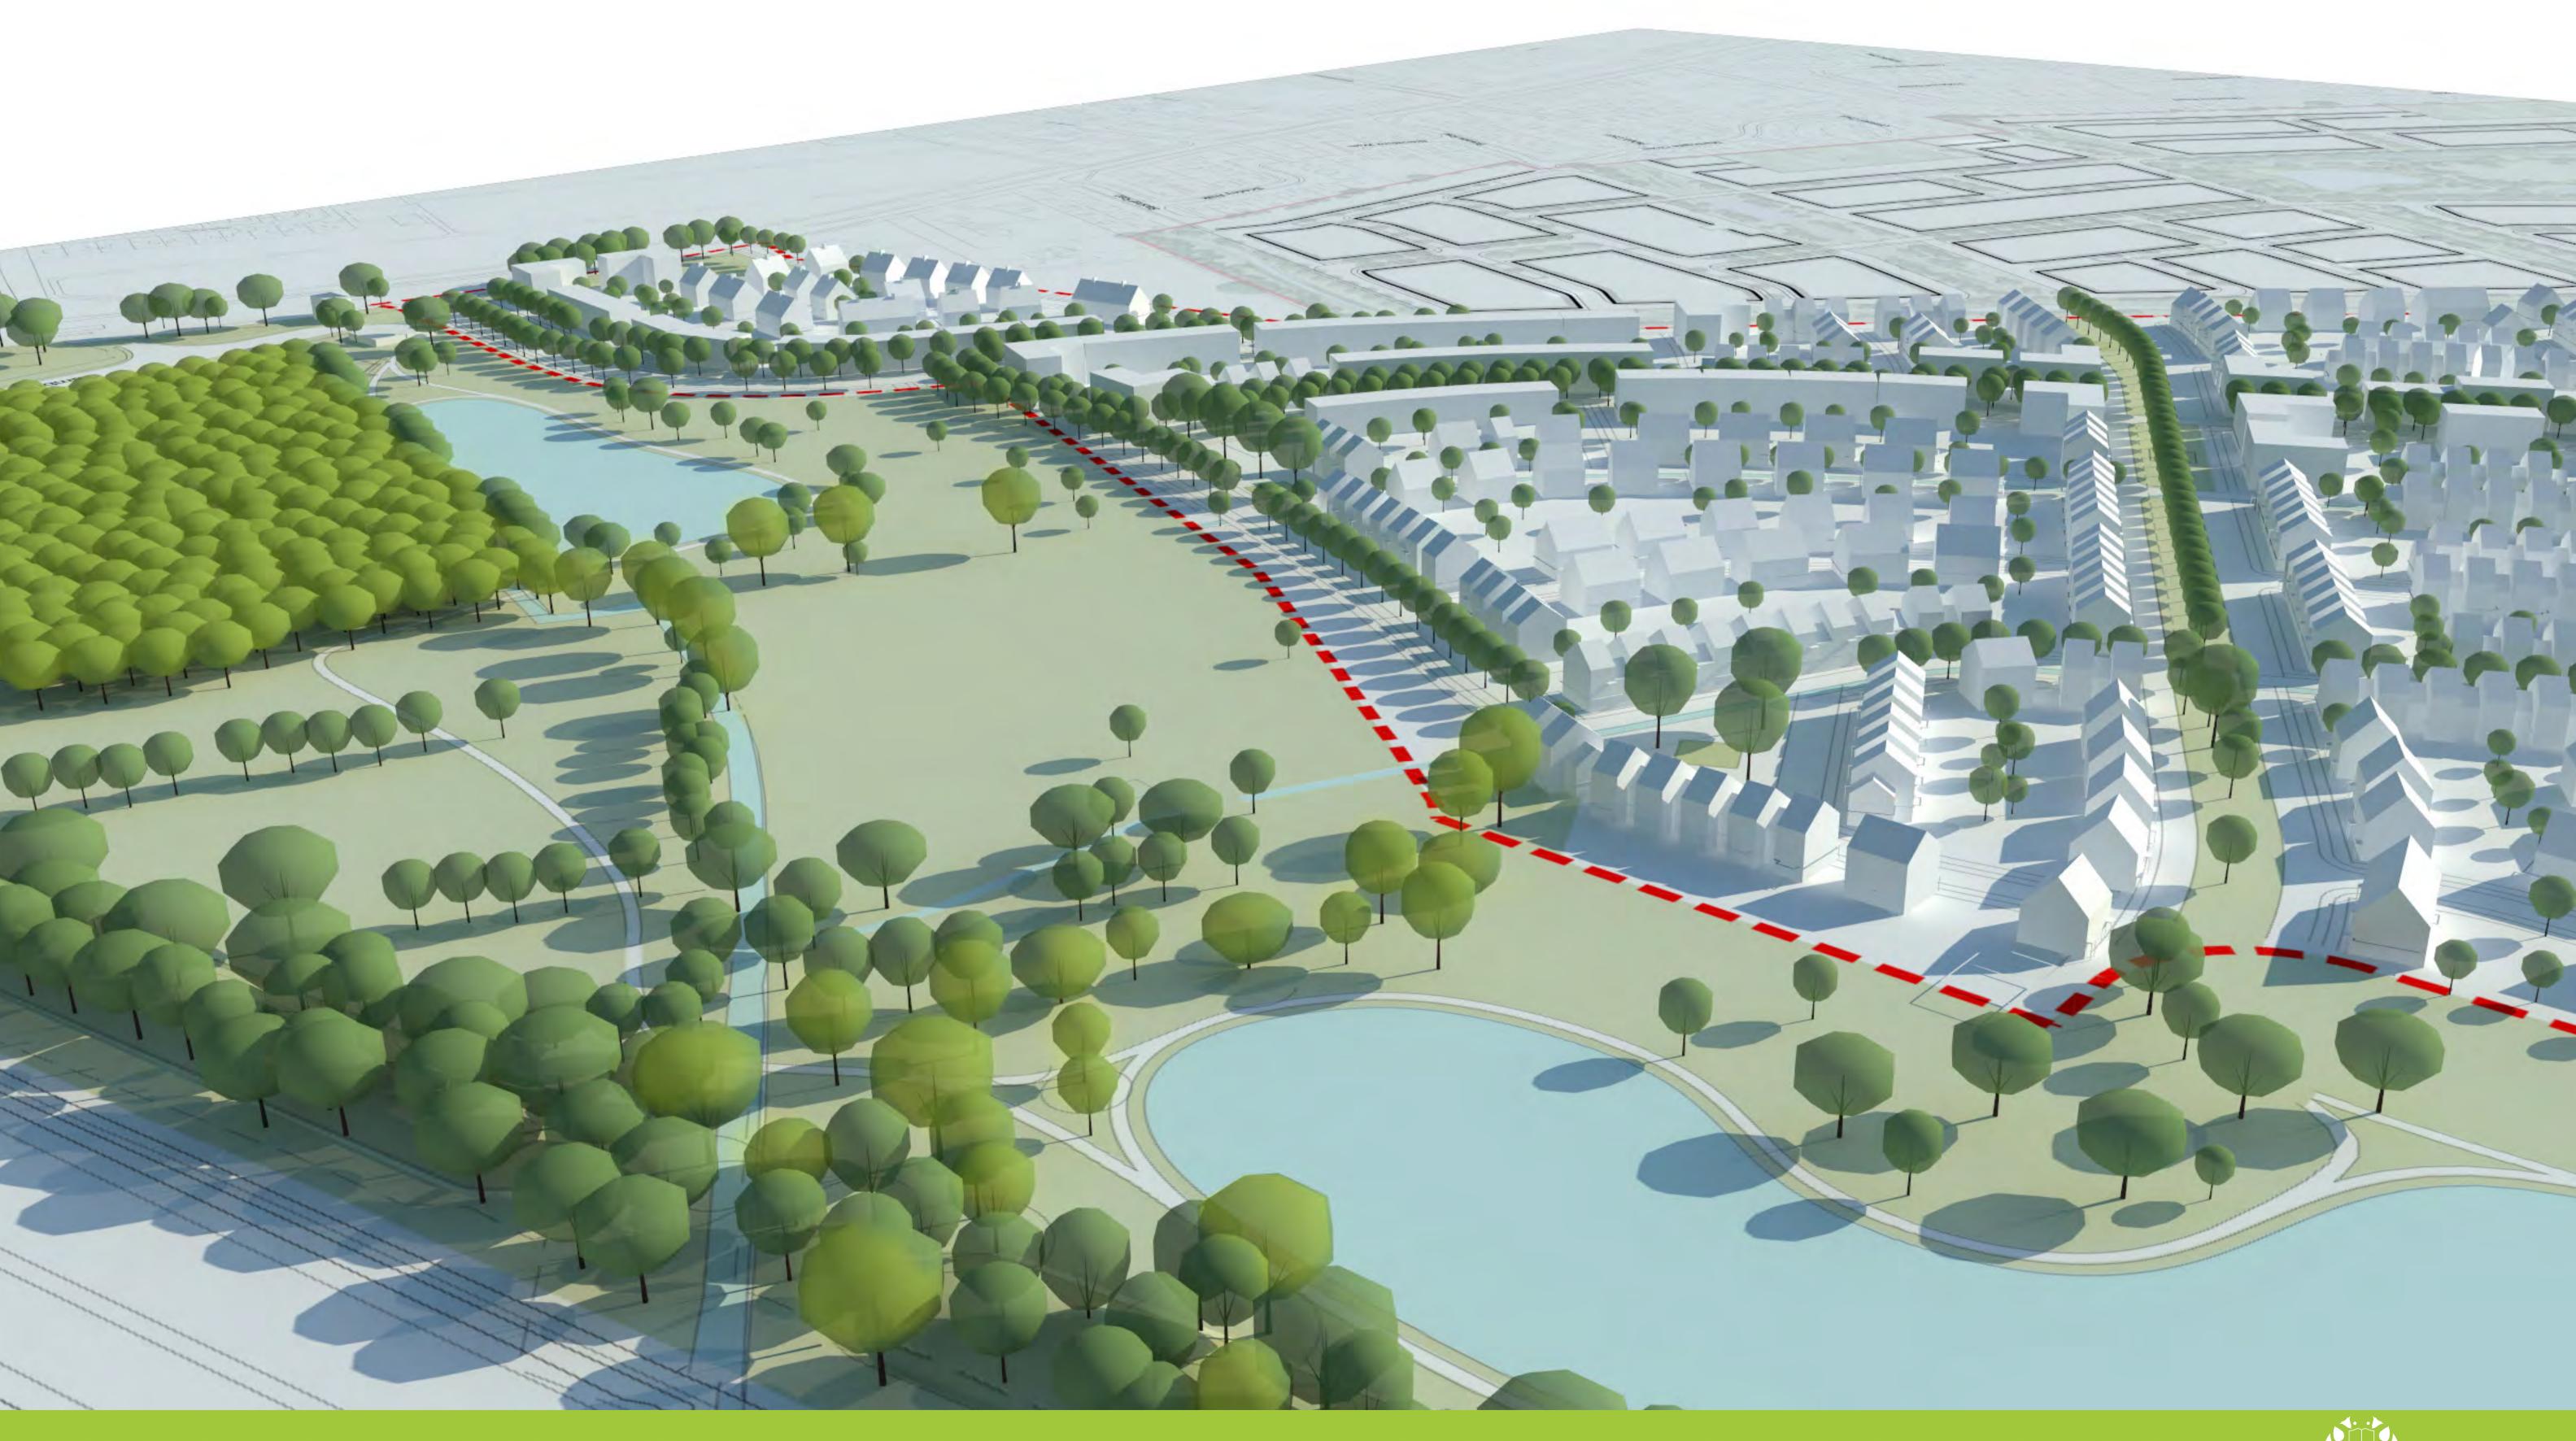

Illustrative view looking south (proposed SCDC additional allocation area)

Illustrative view looking east from A14 towards Histon Road (proposed SCDC additional allocation area)

Illustrative view looking east towards Histon Road from A14(extended allocation area)