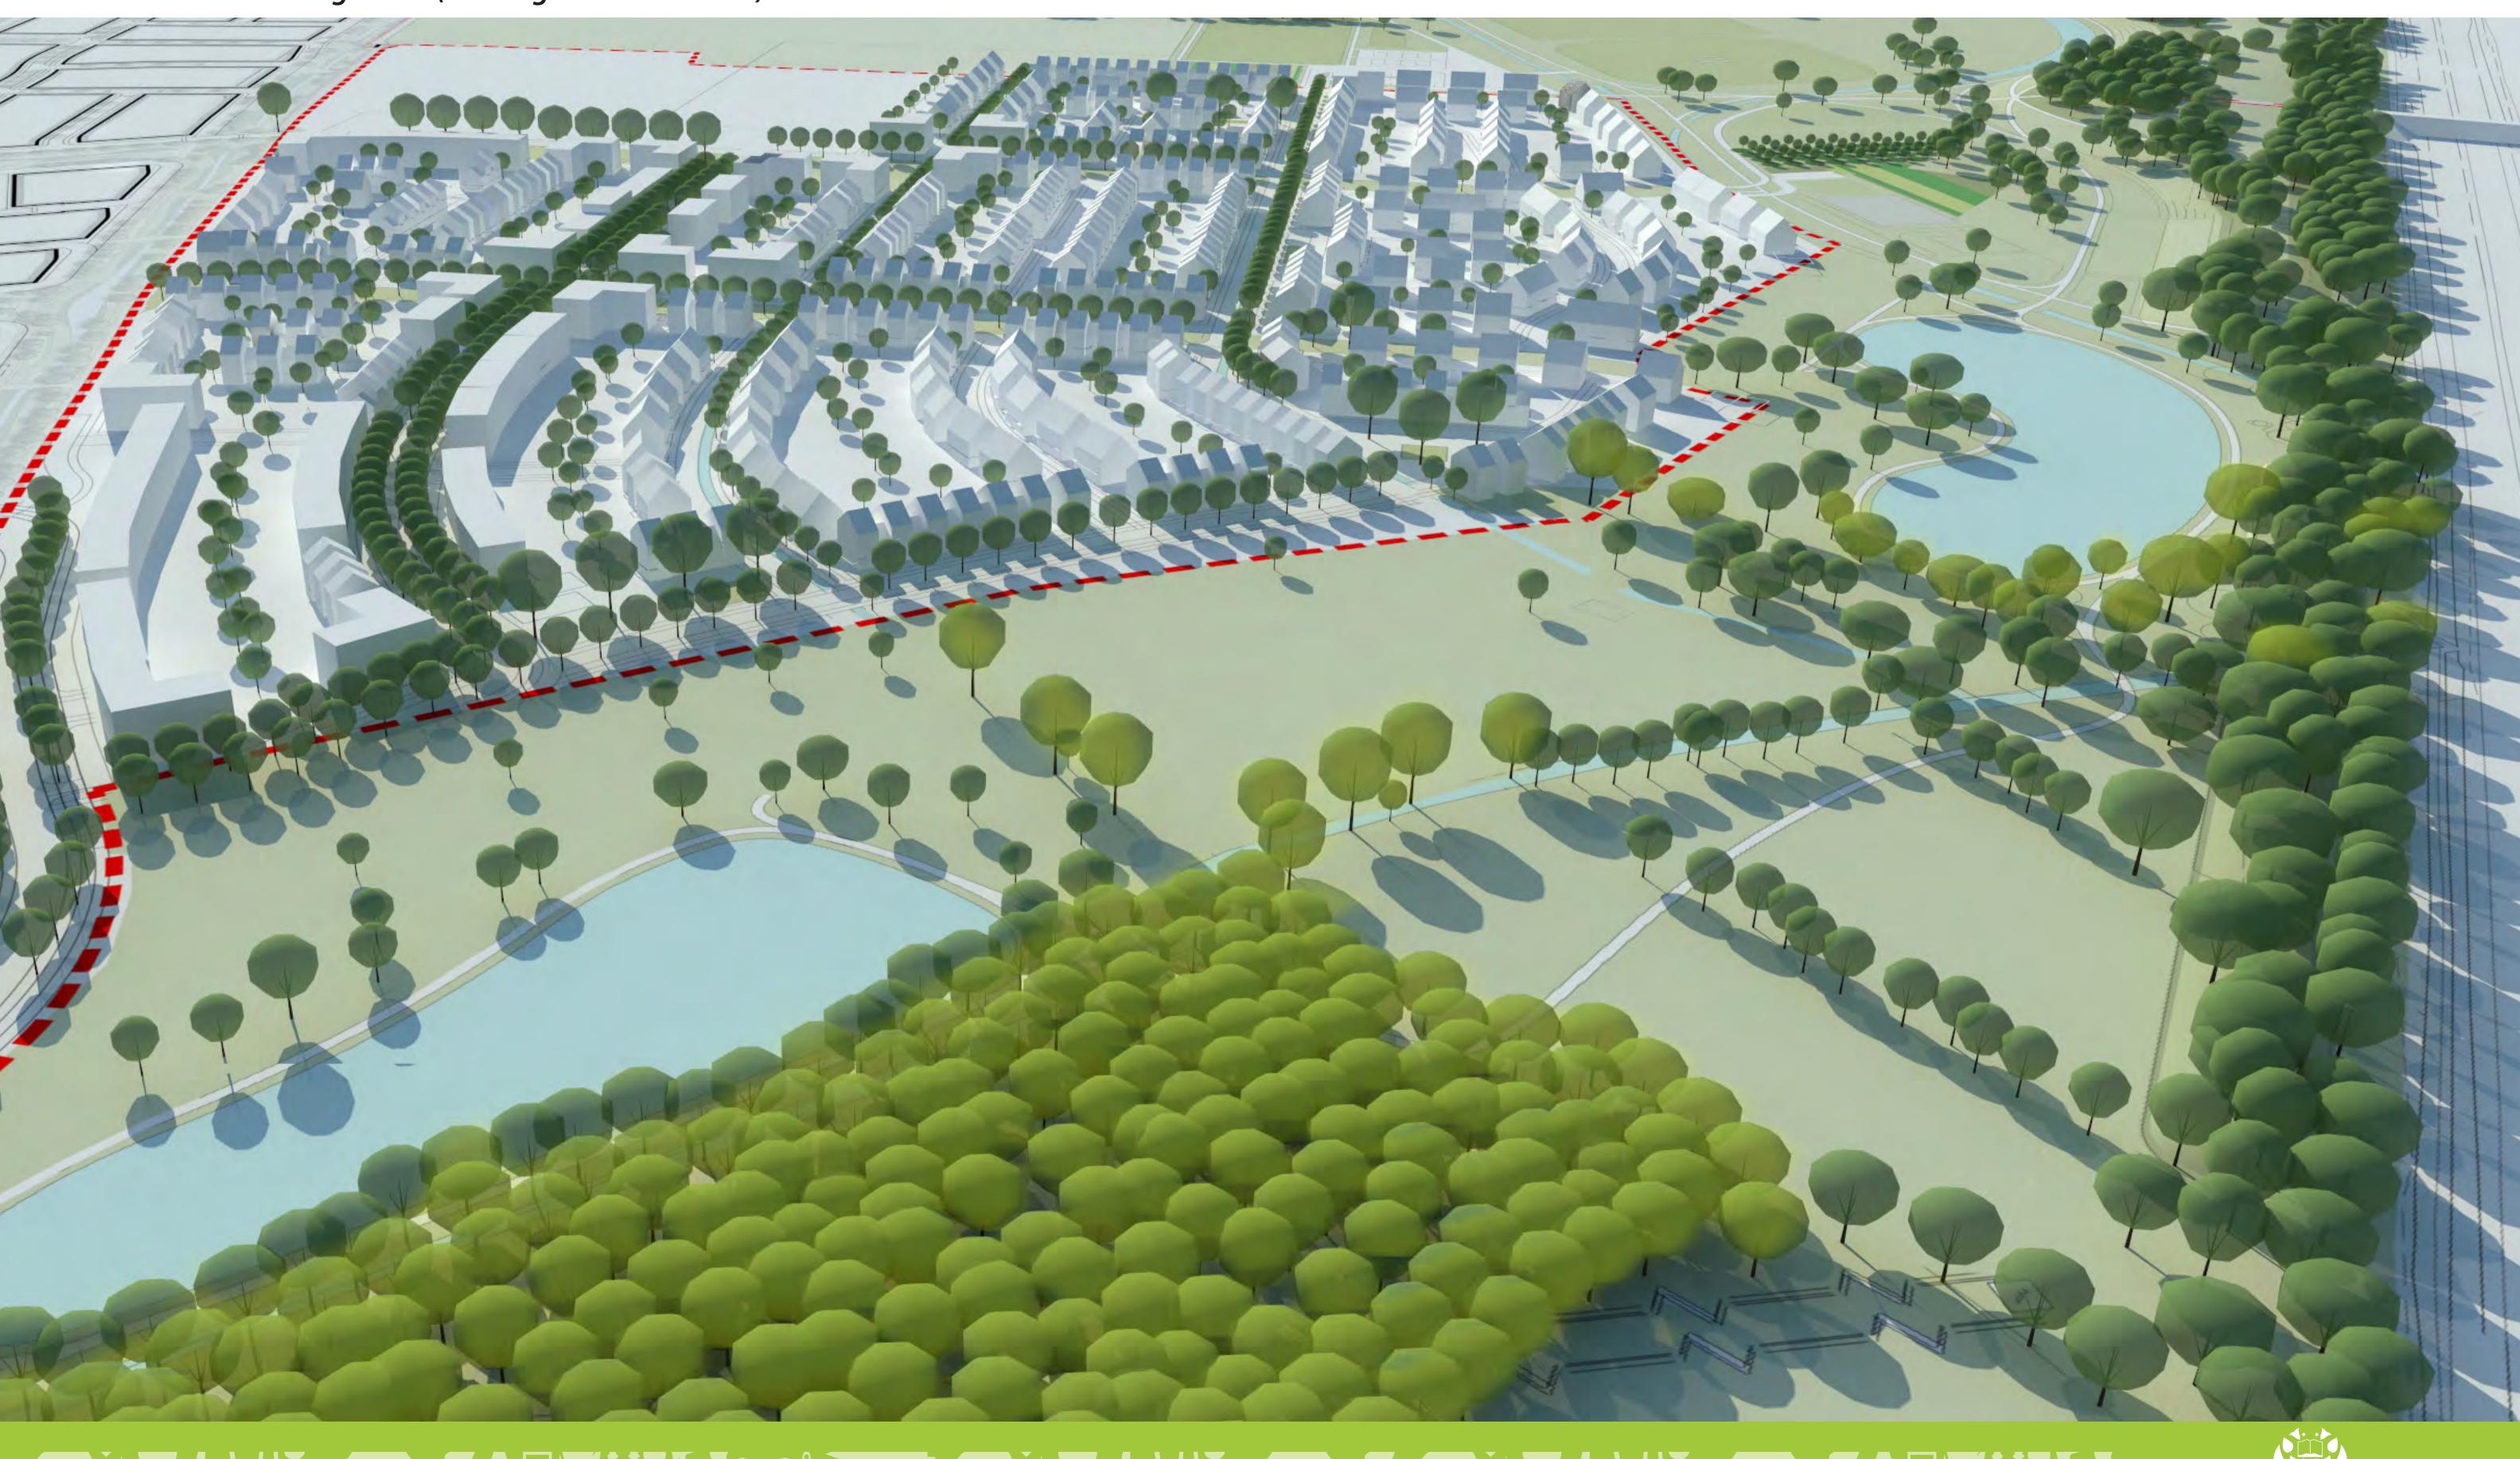

Illustrative view looking north-west towards A14 (existing allocation area)

Illustrative view looking north-west towards A14 (proposed SCDC additional allocation area)

Illustrative view looking north-west towards A14 (proposed extended allocation area)