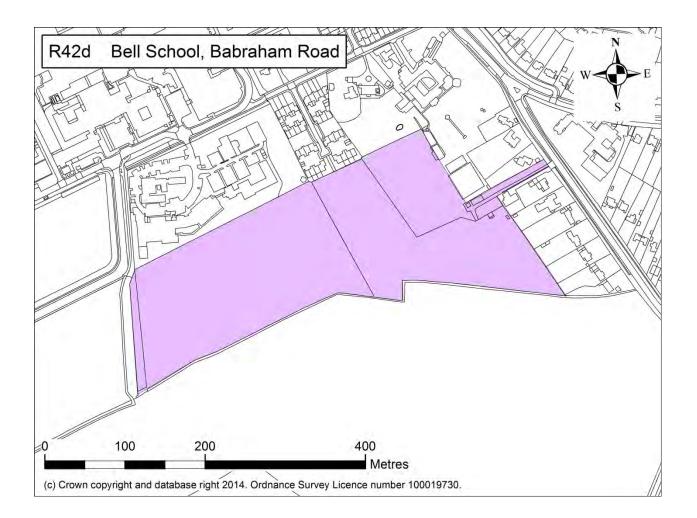

## Housing Trajectory for Cambridge

|                                                                                                                                                    |                              |             | σ                                                    |                                         |             |                   |                 |               | 34 0 0 0 0 0             |                   | 0 0 0 0 0      | 50 0 0 0 0 0 0 0 0 0 0 0 0 0 0 0 0 0 0                |                               |                                                  |                   |                     | 2<br>1<br>4<br>86<br>86<br>442 | 1001                                                                                                                 | 4 4 133                                   | 49<br>49<br>74<br>74<br>74<br>819<br>819<br>819<br>819 | 4<br>Five Yea                                                                                                                        | 110<br>16<br>10<br>27<br>648*                | 172<br>0<br>0<br>890                | 2810<br>162<br>108<br>7371<br>7371             | A<br>M                        | 87.6                                          | Total - Glebe Farm<br>Bell School Site<br>Total - Bell School<br>Total - Urban Extensions                                           | 06/0795/0UT,<br>13/1786/REM,<br>13/118/S73                                                    | 9.12                                                    |
|----------------------------------------------------------------------------------------------------------------------------------------------------|------------------------------|-------------|------------------------------------------------------|-----------------------------------------|-------------|-------------------|-----------------|---------------|--------------------------|-------------------|----------------|-------------------------------------------------------|-------------------------------|--------------------------------------------------|-------------------|---------------------|--------------------------------|----------------------------------------------------------------------------------------------------------------------|-------------------------------------------|--------------------------------------------------------|--------------------------------------------------------------------------------------------------------------------------------------|----------------------------------------------|-------------------------------------|------------------------------------------------|-------------------------------|-----------------------------------------------|-------------------------------------------------------------------------------------------------------------------------------------|-----------------------------------------------------------------------------------------------|---------------------------------------------------------|
| Under construction. Site R42c in<br>the Local Plan 2014: Proposed                                                                                  | ×<br>×                       | ~           | 316<br>7 <u>9</u><br>36                              | o 0 0 0                                 | • • •       | o o o o           | o 0 0 0         | <u> </u>      | <u> </u>                 | <u> </u>          | 0 0 00         | 0 0 00                                                | <u> </u>                      | <u>o o o</u> c                                   | 48<br>0<br>0      | ×<br>0 0 0 0        | 0 0 0 0                        |                                                                                                                      | 9                                         | 126<br>27<br>16<br>43                                  | 79<br>52<br>20<br>72                                                                                                                 | 316<br>79<br>36<br>36<br>115                 | 284<br>93<br>79                     | 600<br>172<br>115<br>287                       | Total<br>M<br>Total           | 9.79                                          | Total - Trumpington Meadows<br>Glebe Farm<br>Total - Glebe Farm                                                                     | 08/0361 &<br>08/0363 &<br>08/1140/FUL                                                         | 9.13                                                    |
| <ul> <li>Groundworks on site underway.</li> <li>Under construction. Site R42b in<br/>the Local Plan 2014. Proposed</li> <li>Submission.</li> </ul> | ><br>><br>>                  | > >         | 1850<br>1850<br>206<br>110                           | 0 0 0                                   | 0 0 0       | 0 0 0             | 0 0 0           | 0 0 0         | 0 0 0                    | 0 0 0             | 40<br>0<br>0   | 160<br>160<br>0                                       | 215<br>215<br>0<br>0          | 205 2<br>205 2<br>0 0                            |                   |                     | 23                             |                                                                                                                      |                                           |                                                        | 0<br>0<br>63<br>63                                                                                                                   |                                              | 0<br>165<br>119                     | 1850<br>1850<br>371<br>229                     | M<br>M<br>A                   | 67.86<br>15.5                                 | NW - Cambridge University<br>Total NW - Cambridge<br>University<br>Trumpington Meadows                                              | 11/114/0UT,<br>f 13/1748/REM,<br>13/1827/REM,<br>14/0109/REM,<br>11/0075/REM,<br>14/0348/REM, | Previously<br>9.07/9.11 of<br>the Local<br>Plan<br>9.08 |
| An additional 20 affordable units will now be provided on site under application 14/0033/F/LL as part of the community centre development.         | > ><br>> >                   | → →         | 104<br>124<br>228<br>165<br>109<br>274<br>274        |                                         | 0 0 0 0 0 0 | 0 0 0 0 0 0       | 0 0 0 0 0 0 0   | 0 0 0 0 0 0 0 | <u> </u>                 | 0 0 0 0 0 0       | 0 0 0 0 0 0 0  | 0 0 0 0 0 0                                           | 0 0 0 0 0 0 0                 | 0 0 0 0 0 0                                      | 0 0 0 0 0 0       |                     | 53 1                           | 36<br>11<br>5                                                                                                        | 64<br>67<br>1111<br>60<br>60<br>30<br>492 | 40<br>77<br>117<br>40<br>40<br>11<br>51                | 0<br>0<br>0<br>0<br>0<br>251                                                                                                         | 104<br>124<br>228<br>165<br>238<br>165       | 0<br>0<br>0<br>0<br>281             | 104<br>124<br>228<br>165<br>109<br>274<br>274  | M<br>A<br>Total<br>M<br>Total | See Above<br>See Above                        | Clay Farm/Showground (City<br>Council)<br>Clay Farm/Showground (Crest<br>Nicholson)<br>Total - Clay Farm                            | 07/0620/OUT,<br>14/003/FUL,<br>14/1201/REM<br>07/0620/OUT,<br>12/0967/REM                     | 9. 00<br>9. 00                                          |
| Y Under construction.<br>Y Under construction.                                                                                                     | > ><br>> >                   | > >         | 12<br>43<br>241<br>163<br>163                        | 000000000000000000000000000000000000000 | 00000       | 00000             | 00000           | 00 0 00       | 00000                    | 00 0 00           | 00000          | 00000                                                 | 00000                         | 00000                                            | 00000             | 0<br>67<br>67<br>67 |                                |                                                                                                                      |                                           | 0<br>0<br>28<br>34<br>34                               | 12<br>43<br>26<br>24<br>50                                                                                                           | 12<br>43<br>241<br>163                       | 39<br>85<br>25<br>27<br>52          | 51<br>128<br>266<br>190<br>190                 | A<br>Total<br>M<br>Total      | See Above<br>See Above                        | Clay Farm/Showground<br>(Skanska)<br>Clay Farm/Showground (Bovis)                                                                   | 07/0620/OUT,<br>11/0698/REM<br>07/0620/OUT,<br>12/0754/REM,<br>13/0751/REM                    | 9.05<br>9.05                                            |
| Under develo<br>develo<br>R42a in<br>Propos                                                                                                        |                              |             | 556<br>390<br>946<br>31                              | 0 00 0 0                                | 0 00 0 0    | 0 0 0 0           | 0 00 0 0        | 0 00 0 0      | 0 00 0 0                 | 0 0 0 0           | 0 00 0 0       | 0 0 0 0 0                                             | <u> </u>                      |                                                  |                   |                     | ~ ~ ~                          |                                                                                                                      | - 10<br>                                  | 10                                                     |                                                                                                                                      |                                              | 96<br>144<br>46<br>39               | 652<br>438<br>1090<br>77<br>51                 | M<br>Total<br>M               | 60.69 (including<br>sites below)<br>See Above | Clay Farm/Showground<br>(Countryside Properties)<br>Clay Farm/Showground<br>(Skanska)                                               |                                                                                               | 9.06 & 9.05<br>9.05                                     |
| Site R43 in the Local Plan 2014:<br>Y Proposed Submission.                                                                                         | > ><br>> >                   | → →         | 956<br>637<br>1593<br>1593<br>10<br>10<br>1627       | 0 0 0 0                                 | 0 0 0 0 0 0 | 0 0 0 0 0 0       | 0 0 0 0 0 0     | 0 0 0 0 0 0 0 | 0<br>0<br>24<br>34<br>34 | 0 0 0 0 0 0 0     | 0 0 0 0 0 0    | 26<br>17<br>43<br>0<br>0<br>13                        | 150<br>250<br>0<br>250<br>250 | 150 1<br>100 1<br>250 2<br>0 0<br>250 2<br>250 2 |                   |                     | 15<br>10<br>25                 |                                                                                                                      | 12<br>8<br>20<br>20                       | 60<br>40<br>100<br>0<br>0<br>100                       | 00000                                                                                                                                | 956<br>637<br>1593<br>1593<br>24<br>10<br>31 | 0<br>0<br>107<br>153<br>153         | 956<br>637<br>1533<br>131<br>56<br>187<br>1780 | M<br>A<br>Total<br>M<br>Total | 52.87                                         | NIAB Main (Darwin Green)<br>NIAB Frontage<br>Total - NIAB                                                                           | 07/0003<br>07/1124/REM                                                                        | 9.03                                                    |
| Comments<br>Site R40 in the Local Plan 2014:<br>Proposed Submission <sup>1,2</sup><br>Site R41 in the Local Plan 2014:<br>Proposed Submission.     | -                            |             | 2030/31)                                             | 30/31<br>0<br>0                         | 0 0         | 28/29 2<br>0<br>0 | 27/28 2/<br>0 0 | 0 0 0         | 26 26/27<br>0<br>0       | 5 25/26<br>0<br>0 | 4 24/25<br>0 0 | 3 23/24<br>0<br>0                                     | 2 22/23<br>25<br>25<br>25     | 21/22<br>66<br>66                                | 20/21<br>90       | 19/20               | year 5<br>5 85<br>102<br>5 102 |                                                                                                                      | year 3                                    |                                                        | year 1<br>0<br>0                                                                                                                     | dwellings 351<br>351                         | 2013/14)<br>0<br>0                  | site 351<br>57                                 | Affordable<br>U/K<br>U/K      | Size (ha)<br>8.38<br>1.3                      | Site Name and Address<br>Cambridge East Land North of<br>Chemy Hinton<br>Coldham's Lane<br>Coldham's Lane<br>Total - Cambridge East | Number<br>14/0028/OUT                                                                         | Site No<br>9.01                                         |
| Comments                                                                                                                                           | Suitability<br>Achievability | yilidslisvA | Total Estimated<br>Completions (2014/15-<br>2030/31) |                                         | 30          |                   |                 |               | 26 26/                   | .5 25 <i>1</i> 1  | 4 24/2         | ban Extensions<br>21/22 22/23 23/24 24/25 25/26 26/27 | Extensions                    |                                                  | tory -  <br>20/21 | l trajec            | ousing<br>18/19<br>year 5      | Imbridge City Council Housing trajectory - U<br>15/16 16/17 17/18 18/19<br>15 15/16 16/17 17/18 18/19<br>19/20 20/21 | ity Cou<br>16/17<br>year 3                | idge C<br>15/16<br>year 2                              | Cambridge City Council Housing trajectory - Ur<br>2014/15 15/16 16/17 17/18 18/19<br>2014/15 year 2 year 3 year 4 year 5 19/20 20/21 | Outstanding<br>dwellings                     | Built to<br>date (up to<br>2013/14) | Target<br>number of<br>dwellings on<br>site    | Market or<br>Affordable       | Size (ha)                                     | Site Name and Address                                                                                                               | Application Site No Number Si                                                                 | Site No                                                 |