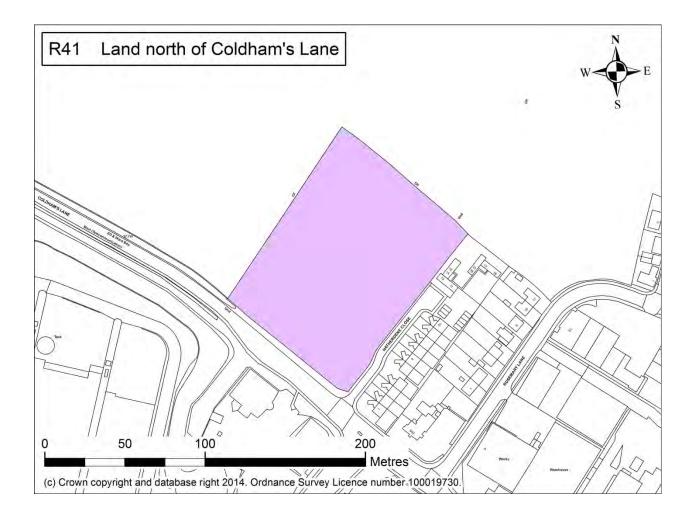

## Housing Trajectory for Cambridge

|                                                                                                                                                    |                              |             | σ                                                    |                                         |             |                   |                 |               | 34 0 0 0 0 0             |                   | 0 0 0 0 0      | 50 0 0 0 0 0 0 0 0 0 0 0 0 0 0 0 0 0 0                |                               |                                                  |                   |                     | 2<br>1<br>4<br>86<br>86<br>442 | 1001                                                                                                                 | 4 4 133                                   | 49<br>49<br>74<br>74<br>74<br>819<br>819<br>819<br>819 | 4<br>Five Yea                                                                                                                        | 110<br>16<br>10<br>27<br>648*                | 172<br>0<br>0<br>890                | 2810<br>162<br>108<br>7371<br>7371             | A<br>M                        | 87.6                                          | Total - Glebe Farm<br>Bell School Site<br>Total - Bell School<br>Total - Urban Extensions                                           | 06/0795/0UT,<br>13/1786/REM,<br>13/118/S73                                                    | 9.12                                                    |
|----------------------------------------------------------------------------------------------------------------------------------------------------|------------------------------|-------------|------------------------------------------------------|-----------------------------------------|-------------|-------------------|-----------------|---------------|--------------------------|-------------------|----------------|-------------------------------------------------------|-------------------------------|--------------------------------------------------|-------------------|---------------------|--------------------------------|----------------------------------------------------------------------------------------------------------------------|-------------------------------------------|--------------------------------------------------------|--------------------------------------------------------------------------------------------------------------------------------------|----------------------------------------------|-------------------------------------|------------------------------------------------|-------------------------------|-----------------------------------------------|-------------------------------------------------------------------------------------------------------------------------------------|-----------------------------------------------------------------------------------------------|---------------------------------------------------------|
| Under construction. Site R42c in<br>the Local Plan 2014: Proposed                                                                                  | ×<br>×                       | ~           | 316<br>7 <u>9</u><br>36                              | o 0 0 0                                 | • • •       | o o o o           | o 0 0 0         | <u> </u>      | <u> </u>                 | <u> </u>          | 0 0 00         | 0 0 00                                                | <u> </u>                      | <u>o o o</u> c                                   | 48<br>0<br>0      | ×<br>0 0 0 0        | 0 0 0 0                        |                                                                                                                      | 9                                         | 126<br>27<br>16<br>43                                  | 79<br>52<br>20<br>72                                                                                                                 | 316<br>79<br>36<br>36<br>115                 | 284<br>93<br>79                     | 600<br>172<br>115<br>287                       | Total<br>M<br>Total           | 9.79                                          | Total - Trumpington Meadows<br>Glebe Farm<br>Total - Glebe Farm                                                                     | 08/0361 &<br>08/0363 &<br>08/1140/FUL                                                         | 9.13                                                    |
| <ul> <li>Groundworks on site underway.</li> <li>Under construction. Site R42b in<br/>the Local Plan 2014. Proposed</li> <li>Submission.</li> </ul> | ><br>><br>>                  | > >         | 1850<br>1850<br>206<br>110                           | 0 0 0                                   | 0 0 0       | 0 0 0             | 0 0 0           | 0 0 0         | 0 0 0                    | 0 0 0             | 40<br>0<br>0   | 160<br>160<br>0                                       | 215<br>215<br>0<br>0          | 205 2<br>205 2<br>0 0                            |                   |                     | 23                             |                                                                                                                      |                                           |                                                        | 0<br>0<br>63<br>63                                                                                                                   |                                              | 0<br>165<br>119                     | 1850<br>1850<br>371<br>229                     | M<br>M<br>A                   | 67.86<br>15.5                                 | NW - Cambridge University<br>Total NW - Cambridge<br>University<br>Trumpington Meadows                                              | 11/114/0UT,<br>f 13/1748/REM,<br>13/1827/REM,<br>14/0109/REM,<br>11/0075/REM,<br>14/0348/REM, | Previously<br>9.07/9.11 of<br>the Local<br>Plan<br>9.08 |
| An additional 20 affordable units will now be provided on site under application 14/0033/F/LL as part of the community centre development.         | > ><br>> >                   | → →         | 104<br>124<br>228<br>165<br>109<br>274<br>274        |                                         | 0 0 0 0 0 0 | 0 0 0 0 0 0       | 0 0 0 0 0 0 0   | 0 0 0 0 0 0 0 | <u> </u>                 | 0 0 0 0 0 0       | 0 0 0 0 0 0 0  | 0 0 0 0 0 0                                           | 0 0 0 0 0 0 0                 | 0 0 0 0 0 0                                      | 0 0 0 0 0 0       |                     | 53 1                           | 36<br>11<br>5                                                                                                        | 64<br>67<br>1111<br>60<br>60<br>30<br>492 | 40<br>77<br>117<br>40<br>40<br>11<br>51                | 0<br>0<br>0<br>0<br>0<br>251                                                                                                         | 104<br>124<br>228<br>165<br>238<br>165       | 0<br>0<br>0<br>0<br>281             | 104<br>124<br>228<br>165<br>109<br>274<br>274  | M<br>A<br>Total<br>M<br>Total | See Above<br>See Above                        | Clay Farm/Showground (City<br>Council)<br>Clay Farm/Showground (Crest<br>Nicholson)<br>Total - Clay Farm                            | 07/0620/OUT,<br>14/003/FUL,<br>14/1201/REM<br>07/0620/OUT,<br>12/0967/REM                     | 9. 00<br>9. 00                                          |
| Y Under construction.<br>Y Under construction.                                                                                                     | > ><br>> >                   | > >         | 12<br>43<br>241<br>163<br>163                        | 000000000000000000000000000000000000000 | 00000       | 00000             | 00000           | 00 0 00       | 00000                    | 00 0 00           | 00000          | 00000                                                 | 00000                         | 00000                                            | 00000             | 0<br>67<br>67<br>67 |                                |                                                                                                                      |                                           | 0<br>0<br>28<br>34<br>34                               | 12<br>43<br>26<br>24<br>50                                                                                                           | 12<br>43<br>241<br>163                       | 39<br>85<br>25<br>27<br>52          | 51<br>128<br>266<br>190<br>190                 | A<br>Total<br>M<br>Total      | See Above<br>See Above                        | Clay Farm/Showground<br>(Skanska)<br>Clay Farm/Showground (Bovis)                                                                   | 07/0620/OUT,<br>11/0698/REM<br>07/0620/OUT,<br>12/0754/REM,<br>13/0751/REM                    | 9.05<br>9.05                                            |
| Under develo<br>develo<br>R42a in<br>Propos                                                                                                        |                              |             | 556<br>390<br>946<br>31                              | 0 00 0 0                                | 0 00 0 0    | 0 0 0 0           | 0 00 0 0        | 0 00 0 0      | 0 00 0 0                 | 0 0 0 0           | 0 00 0 0       | 0 0 0 0 0                                             | <u> </u>                      |                                                  |                   |                     | ~ ~ ~                          |                                                                                                                      | - 10<br>                                  | 10                                                     |                                                                                                                                      |                                              | 96<br>144<br>46<br>39               | 652<br>438<br>1090<br>77<br>51                 | M<br>Total<br>M               | 60.69 (including<br>sites below)<br>See Above | Clay Farm/Showground<br>(Countryside Properties)<br>Clay Farm/Showground<br>(Skanska)                                               |                                                                                               | 9.06 & 9.05<br>9.05                                     |
| Site R43 in the Local Plan 2014:<br>Y Proposed Submission.                                                                                         | > ><br>> >                   | → →         | 956<br>637<br>1593<br>1593<br>10<br>10<br>1627       | 0 0 0 0                                 | 0 0 0 0 0 0 | 0 0 0 0 0 0       | 0 0 0 0 0 0     | 0 0 0 0 0 0 0 | 0<br>0<br>24<br>34<br>34 | 0 0 0 0 0 0 0     | 0 0 0 0 0 0    | 26<br>17<br>43<br>0<br>0<br>13                        | 150<br>250<br>0<br>250<br>250 | 150 1<br>100 1<br>250 2<br>0 0<br>250 2<br>250 2 |                   |                     | 15<br>10<br>25                 |                                                                                                                      | 12<br>8<br>20<br>20                       | 60<br>40<br>100<br>0<br>0<br>100                       | 00000                                                                                                                                | 956<br>637<br>1593<br>1593<br>24<br>10<br>31 | 0<br>0<br>107<br>153<br>153         | 956<br>637<br>1533<br>131<br>56<br>187<br>1780 | M<br>A<br>Total<br>M<br>Total | 52.87                                         | NIAB Main (Darwin Green)<br>NIAB Frontage<br>Total - NIAB                                                                           | 07/0003<br>07/1124/REM                                                                        | 9.03                                                    |
| Comments<br>Site R40 in the Local Plan 2014:<br>Proposed Submission <sup>1,2</sup><br>Site R41 in the Local Plan 2014:<br>Proposed Submission.     | -                            |             | 2030/31)                                             | 30/31<br>0<br>0                         | 0 0         | 28/29 2<br>0<br>0 | 27/28 2/<br>0 0 | 0 0 0         | 26 26/27<br>0<br>0       | 5 25/26<br>0<br>0 | 4 24/25<br>0 0 | 3 23/24<br>0<br>0                                     | 2 22/23<br>25<br>25<br>25     | 21/22<br>66<br>66                                | 20/21<br>90       | 19/20               | year 5<br>5 85<br>102<br>5 102 |                                                                                                                      | year 3                                    |                                                        | year 1<br>0<br>0                                                                                                                     | dwellings 351<br>351                         | 2013/14)<br>0<br>0                  | site 351<br>57                                 | Affordable<br>U/K<br>U/K      | Size (ha)<br>8.38<br>1.3                      | Site Name and Address<br>Cambridge East Land North of<br>Chemy Hinton<br>Coldham's Lane<br>Coldham's Lane<br>Total - Cambridge East | Number<br>14/0028/OUT                                                                         | Site No<br>9.01                                         |
| Comments                                                                                                                                           | Suitability<br>Achievability | yilidslisvA | Total Estimated<br>Completions (2014/15-<br>2030/31) |                                         | 30          |                   |                 |               | 26 26/                   | .5 25 <i>1</i> 1  | 4 24/2         | ban Extensions<br>21/22 22/23 23/24 24/25 25/26 26/27 | Extensions                    |                                                  | tory -  <br>20/21 | l trajec            | ousing<br>18/19<br>year 5      | Imbridge City Council Housing trajectory - U<br>15/16 16/17 17/18 18/19<br>15 15/16 16/17 17/18 18/19<br>19/20 20/21 | ity Cou<br>16/17<br>year 3                | idge C<br>15/16<br>year 2                              | Cambridge City Council Housing trajectory - Ur<br>2014/15 15/16 16/17 17/18 18/19<br>2014/15 year 2 year 3 year 4 year 5 19/20 20/21 | Outstanding<br>dwellings                     | Built to<br>date (up to<br>2013/14) | Target<br>number of<br>dwellings on<br>site    | Market or<br>Affordable       | Size (ha)                                     | Site Name and Address                                                                                                               | Application Site No Number Si                                                                 | Site No                                                 |