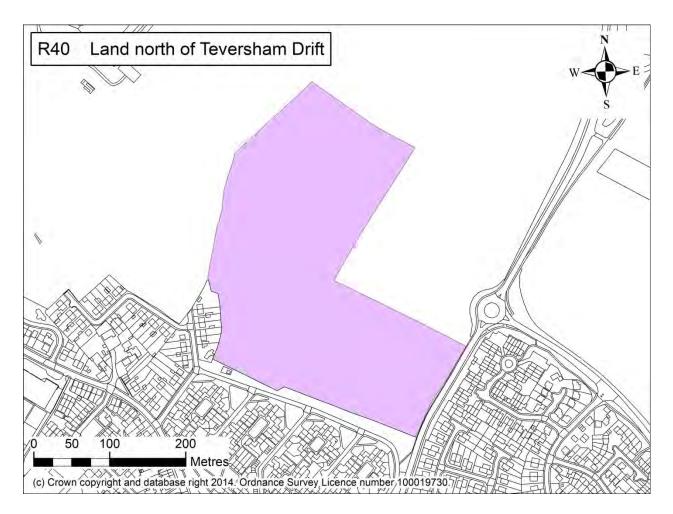

## Housing Trajectory for Cambridge

|                                                                                                                                                    |                              |             | σ                                                    |                                         |             |                   |                 |               | 34 0 0 0 0 0             |                   | 0 0 0 0 0      | 50 0 0 0 0 0 0 0 0 0 0 0 0 0 0 0 0 0 0                |                               |                                                  |                   |                     | 2<br>1<br>4<br>86<br>86<br>442 | 1001                                                                                                                 | 4 4 133                                   | 49<br>49<br>74<br>74<br>74<br>819<br>819<br>819<br>819 | 4<br>Five Yea                                                                                                                        | 110<br>16<br>10<br>27<br>648*                | 172<br>0<br>0<br>890                | 2810<br>162<br>108<br>7371<br>7371             | A<br>M                        | 87.6                                          | Total - Glebe Farm<br>Bell School Site<br>Total - Bell School<br>Total - Urban Extensions                                           | 06/0795/0UT,<br>13/1786/REM,<br>13/118/S73                                                    | 9.12                                                    |
|----------------------------------------------------------------------------------------------------------------------------------------------------|------------------------------|-------------|------------------------------------------------------|-----------------------------------------|-------------|-------------------|-----------------|---------------|--------------------------|-------------------|----------------|-------------------------------------------------------|-------------------------------|--------------------------------------------------|-------------------|---------------------|--------------------------------|----------------------------------------------------------------------------------------------------------------------|-------------------------------------------|--------------------------------------------------------|--------------------------------------------------------------------------------------------------------------------------------------|----------------------------------------------|-------------------------------------|------------------------------------------------|-------------------------------|-----------------------------------------------|-------------------------------------------------------------------------------------------------------------------------------------|-----------------------------------------------------------------------------------------------|---------------------------------------------------------|
| Under construction. Site R42c in<br>the Local Plan 2014: Proposed                                                                                  | ×<br>×                       | ~           | 316<br>7 <u>9</u><br>36                              | o 0 0 0                                 | • • •       | o o o o           | o 0 0 0         | <u> </u>      | <u> </u>                 | <u> </u>          | 0 0 00         | 0 0 00                                                | <u> </u>                      | <u>o o o</u> c                                   | 48<br>0<br>0      | ×<br>0 0 0 0        | 0 0 0 0                        |                                                                                                                      | 9                                         | 126<br>27<br>16<br>43                                  | 79<br>52<br>20<br>72                                                                                                                 | 316<br>79<br>36<br>36<br>115                 | 284<br>93<br>79                     | 600<br>172<br>115<br>287                       | Total<br>M<br>Total           | 9.79                                          | Total - Trumpington Meadows<br>Glebe Farm<br>Total - Glebe Farm                                                                     | 08/0361 &<br>08/0363 &<br>08/1140/FUL                                                         | 9.13                                                    |
| <ul> <li>Groundworks on site underway.</li> <li>Under construction. Site R42b in<br/>the Local Plan 2014. Proposed</li> <li>Submission.</li> </ul> | ><br>><br>>                  | > >         | 1850<br>1850<br>206<br>110                           | 0 0 0                                   | 0 0 0       | 0 0 0             | 0 0 0           | 0 0 0         | 0 0 0                    | 0 0 0             | 40<br>0<br>0   | 160<br>160<br>0                                       | 215<br>215<br>0<br>0          | 205 2<br>205 2<br>0 0                            |                   |                     | 23                             |                                                                                                                      |                                           |                                                        | 0<br>0<br>63<br>63                                                                                                                   |                                              | 0<br>165<br>119                     | 1850<br>1850<br>371<br>229                     | M<br>M<br>A                   | 67.86<br>15.5                                 | NW - Cambridge University<br>Total NW - Cambridge<br>University<br>Trumpington Meadows                                              | 11/114/0UT,<br>f 13/1748/REM,<br>13/1827/REM,<br>14/0109/REM,<br>11/0075/REM,<br>14/0348/REM, | Previously<br>9.07/9.11 of<br>the Local<br>Plan<br>9.08 |
| An additional 20 affordable units will now be provided on site under application 14/0033/F/LL as part of the community centre development.         | > ><br>> >                   | → →         | 104<br>124<br>228<br>165<br>109<br>274<br>274        |                                         | 0 0 0 0 0 0 | 0 0 0 0 0 0       | 0 0 0 0 0 0 0   | 0 0 0 0 0 0 0 | <u> </u>                 | 0 0 0 0 0 0       | 0 0 0 0 0 0 0  | 0 0 0 0 0 0                                           | 0 0 0 0 0 0 0                 | 0 0 0 0 0 0                                      | 0 0 0 0 0 0       |                     | 53 1                           | 36<br>11<br>5                                                                                                        | 64<br>67<br>1111<br>60<br>60<br>30<br>492 | 40<br>77<br>117<br>40<br>40<br>11<br>51                | 0<br>0<br>0<br>0<br>0<br>251                                                                                                         | 104<br>124<br>228<br>165<br>238<br>165       | 0<br>0<br>0<br>0<br>281             | 104<br>124<br>228<br>165<br>109<br>274<br>274  | M<br>A<br>Total<br>M<br>Total | See Above<br>See Above                        | Clay Farm/Showground (City<br>Council)<br>Clay Farm/Showground (Crest<br>Nicholson)<br>Total - Clay Farm                            | 07/0620/OUT,<br>14/003/FUL,<br>14/1201/REM<br>07/0620/OUT,<br>12/0967/REM                     | 9. 00<br>9. 00                                          |
| Y Under construction.<br>Y Under construction.                                                                                                     | > ><br>> >                   | > >         | 12<br>43<br>241<br>163<br>163                        | 000000000000000000000000000000000000000 | 00000       | 00000             | 00000           | 00 0 00       | 00000                    | 00 0 00           | 00000          | 00000                                                 | 00000                         | 00000                                            | 00000             | 0<br>67<br>67<br>67 |                                |                                                                                                                      |                                           | 0<br>0<br>28<br>34<br>34                               | 12<br>43<br>26<br>24<br>50                                                                                                           | 12<br>43<br>241<br>163                       | 39<br>85<br>25<br>27<br>52          | 51<br>128<br>266<br>190<br>190                 | A<br>Total<br>M<br>Total      | See Above<br>See Above                        | Clay Farm/Showground<br>(Skanska)<br>Clay Farm/Showground (Bovis)                                                                   | 07/0620/OUT,<br>11/0698/REM<br>07/0620/OUT,<br>12/0754/REM,<br>13/0751/REM                    | 9.05<br>9.05                                            |
| Under develo<br>develo<br>R42a in<br>Propos                                                                                                        |                              |             | 556<br>390<br>946<br>31                              | 0 00 0 0                                | 0 00 0 0    | 0 0 0 0           | 0 00 0 0        | 0 00 0 0      | 0 00 0 0                 | 0 0 0 0           | 0 00 0 0       | 0 0 0 0 0                                             | <u> </u>                      |                                                  |                   |                     | ~ ~ ~                          |                                                                                                                      | - 10<br>                                  | 10                                                     |                                                                                                                                      |                                              | 96<br>144<br>46<br>39               | 652<br>438<br>1090<br>77<br>51                 | M<br>Total<br>M               | 60.69 (including<br>sites below)<br>See Above | Clay Farm/Showground<br>(Countryside Properties)<br>Clay Farm/Showground<br>(Skanska)                                               |                                                                                               | 9.06 & 9.05<br>9.05                                     |
| Site R43 in the Local Plan 2014:<br>Y Proposed Submission.                                                                                         | > ><br>> >                   | → →         | 956<br>637<br>1593<br>1593<br>10<br>10<br>1627       | 0 0 0 0                                 | 0 0 0 0 0 0 | 0 0 0 0 0 0       | 0 0 0 0 0 0     | 0 0 0 0 0 0 0 | 0<br>0<br>24<br>34<br>34 | 0 0 0 0 0 0 0     | 0 0 0 0 0 0    | 26<br>17<br>43<br>0<br>0<br>13                        | 150<br>250<br>0<br>250<br>250 | 150 1<br>100 1<br>250 2<br>0 0<br>250 2<br>250 2 |                   |                     | 15<br>10<br>25                 |                                                                                                                      | 12<br>8<br>20<br>20                       | 60<br>40<br>100<br>0<br>0<br>100                       | 00000                                                                                                                                | 956<br>637<br>1593<br>1593<br>24<br>10<br>31 | 0<br>0<br>107<br>153<br>153         | 956<br>637<br>1533<br>131<br>56<br>187<br>1780 | M<br>A<br>Total<br>M<br>Total | 52.87                                         | NIAB Main (Darwin Green)<br>NIAB Frontage<br>Total - NIAB                                                                           | 07/0003<br>07/1124/REM                                                                        | 9.03                                                    |
| Comments<br>Site R40 in the Local Plan 2014:<br>Proposed Submission <sup>1,2</sup><br>Site R41 in the Local Plan 2014:<br>Proposed Submission.     | -                            |             | 2030/31)                                             | 30/31<br>0<br>0                         | 0 0         | 28/29 2<br>0<br>0 | 27/28 2/<br>0 0 | 0 0 0         | 26 26/27<br>0<br>0       | 5 25/26<br>0<br>0 | 4 24/25<br>0 0 | 3 23/24<br>0<br>0                                     | 2 22/23<br>25<br>25<br>25     | 21/22<br>66<br>66                                | 20/21<br>90       | 19/20               | year 5<br>5 85<br>102<br>5 102 |                                                                                                                      | year 3                                    |                                                        | year 1<br>0<br>0                                                                                                                     | dwellings 351<br>351                         | 2013/14)<br>0<br>0                  | site 351<br>57                                 | Affordable<br>U/K<br>U/K      | Size (ha)<br>8.38<br>1.3                      | Site Name and Address<br>Cambridge East Land North of<br>Chemy Hinton<br>Coldham's Lane<br>Coldham's Lane<br>Total - Cambridge East | Number<br>14/0028/OUT                                                                         | Site No<br>9.01                                         |
| Comments                                                                                                                                           | Suitability<br>Achievability | yilidslisvA | Total Estimated<br>Completions (2014/15-<br>2030/31) |                                         | 30          |                   |                 |               | 26 26/                   | .5 25 <i>1</i> 1  | 4 24/2         | ban Extensions<br>21/22 22/23 23/24 24/25 25/26 26/27 | Extensions                    |                                                  | tory -  <br>20/21 | l trajec            | ousing<br>18/19<br>year 5      | Imbridge City Council Housing trajectory - U<br>15/16 16/17 17/18 18/19<br>15 15/16 16/17 17/18 18/19<br>19/20 20/21 | ity Cou<br>16/17<br>year 3                | idge C<br>15/16<br>year 2                              | Cambridge City Council Housing trajectory - Ur<br>2014/15 15/16 16/17 17/18 18/19<br>2014/15 year 2 year 3 year 4 year 5 19/20 20/21 | Outstanding<br>dwellings                     | Built to<br>date (up to<br>2013/14) | Target<br>number of<br>dwellings on<br>site    | Market or<br>Affordable       | Size (ha)                                     | Site Name and Address                                                                                                               | Application Site No Number Si                                                                 | Site No                                                 |