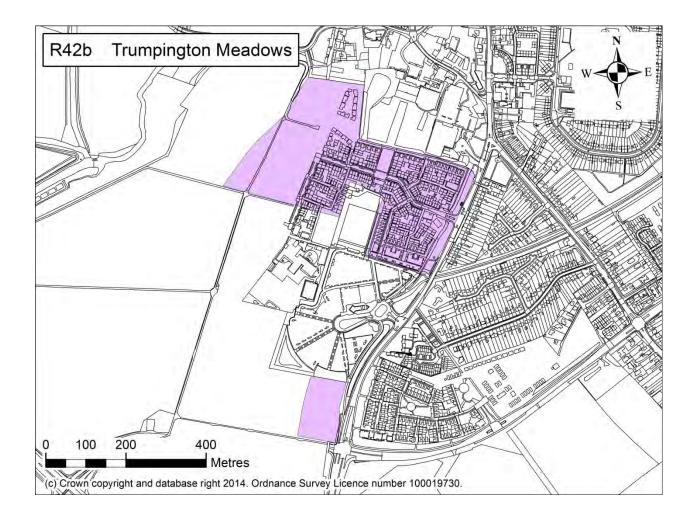

## Housing Trajectory for Cambridge

|                                                                                                                                                    |                              |             | σ                                                    |                                         |             |                   |                 |               | 34 0 0 0 0 0             |                   | 0 0 0 0 0      | 50 0 0 0 0 0 0 0 0 0 0 0 0 0 0 0 0 0 0                |                               |                                                  |                   |                     | 2<br>1<br>4<br>86<br>86<br>442 | 1001                                                                                                                 | 4 4 133                                   | 49<br>49<br>74<br>74<br>74<br>819<br>819<br>819<br>819 | 4<br>Five Yea                                                                                                                        | 110<br>16<br>10<br>27<br>648*                | 172<br>0<br>0<br>890                | 2810<br>162<br>108<br>7371<br>7371             | A<br>M                        | 87.6                                          | Total - Glebe Farm<br>Bell School Site<br>Total - Bell School<br>Total - Urban Extensions                                           | 06/0795/0UT,<br>13/1786/REM,<br>13/118/S73                                                    | 9.12                                                    |
|----------------------------------------------------------------------------------------------------------------------------------------------------|------------------------------|-------------|------------------------------------------------------|-----------------------------------------|-------------|-------------------|-----------------|---------------|--------------------------|-------------------|----------------|-------------------------------------------------------|-------------------------------|--------------------------------------------------|-------------------|---------------------|--------------------------------|----------------------------------------------------------------------------------------------------------------------|-------------------------------------------|--------------------------------------------------------|--------------------------------------------------------------------------------------------------------------------------------------|----------------------------------------------|-------------------------------------|------------------------------------------------|-------------------------------|-----------------------------------------------|-------------------------------------------------------------------------------------------------------------------------------------|-----------------------------------------------------------------------------------------------|---------------------------------------------------------|
| Under construction. Site R42c in<br>the Local Plan 2014: Proposed                                                                                  | ×<br>×                       | ~           | 316<br>7 <u>9</u><br>36                              | o 0 0 0                                 | • • •       | o o o o           | o 0 0 0         | <u> </u>      | <u> </u>                 | <u> </u>          | 0 0 00         | 0 0 00                                                | <u> </u>                      | <u>o o o</u> c                                   | 48<br>0<br>0      | ×<br>0 0 0 0        | 0 0 0 0                        |                                                                                                                      | 9                                         | 126<br>27<br>16<br>43                                  | 79<br>52<br>20<br>72                                                                                                                 | 316<br>79<br>36<br>36<br>115                 | 284<br>93<br>79                     | 600<br>172<br>115<br>287                       | Total<br>M<br>Total           | 9.79                                          | Total - Trumpington Meadows<br>Glebe Farm<br>Total - Glebe Farm                                                                     | 08/0361 &<br>08/0363 &<br>08/1140/FUL                                                         | 9.13                                                    |
| <ul> <li>Groundworks on site underway.</li> <li>Under construction. Site R42b in<br/>the Local Plan 2014. Proposed</li> <li>Submission.</li> </ul> | ><br>><br>>                  | > >         | 1850<br>1850<br>206<br>110                           | 0 0 0                                   | 0 0 0       | 0 0 0             | 0 0 0           | 0 0 0         | 0 0 0                    | 0 0 0             | 40<br>0<br>0   | 160<br>160<br>0                                       | 215<br>215<br>0<br>0          | 205 2<br>205 2<br>0 0                            |                   |                     | 23                             |                                                                                                                      |                                           |                                                        | 0<br>0<br>63<br>63                                                                                                                   |                                              | 0<br>165<br>119                     | 1850<br>1850<br>371<br>229                     | M<br>M<br>A                   | 67.86<br>15.5                                 | NW - Cambridge University<br>Total NW - Cambridge<br>University<br>Trumpington Meadows                                              | 11/114/0UT,<br>f 13/1748/REM,<br>13/1827/REM,<br>14/0109/REM,<br>11/0075/REM,<br>14/0348/REM, | Previously<br>9.07/9.11 of<br>the Local<br>Plan<br>9.08 |
| An additional 20 affordable units will now be provided on site under application 14/0033/F/LL as part of the community centre development.         | > ><br>> >                   | → →         | 104<br>124<br>228<br>165<br>109<br>274<br>274        |                                         | 0 0 0 0 0 0 | 0 0 0 0 0 0       | 0 0 0 0 0 0 0   | 0 0 0 0 0 0 0 | <u> </u>                 | 0 0 0 0 0 0       | 0 0 0 0 0 0 0  | 0 0 0 0 0 0                                           | 0 0 0 0 0 0 0                 | 0 0 0 0 0 0                                      | 0 0 0 0 0 0       |                     | 53 1                           | 36<br>11<br>5                                                                                                        | 64<br>67<br>1111<br>60<br>60<br>30<br>492 | 40<br>77<br>117<br>40<br>40<br>11<br>51                | 0<br>0<br>0<br>0<br>0<br>251                                                                                                         | 104<br>124<br>228<br>165<br>238<br>165       | 0<br>0<br>0<br>0<br>281             | 104<br>124<br>228<br>165<br>109<br>274<br>274  | M<br>A<br>Total<br>M<br>Total | See Above<br>See Above                        | Clay Farm/Showground (City<br>Council)<br>Clay Farm/Showground (Crest<br>Nicholson)<br>Total - Clay Farm                            | 07/0620/OUT,<br>14/003/FUL,<br>14/1201/REM<br>07/0620/OUT,<br>12/0967/REM                     | 9. 00<br>9. 00                                          |
| Y Under construction.<br>Y Under construction.                                                                                                     | > ><br>> >                   | > >         | 12<br>43<br>241<br>163<br>163                        | 000000000000000000000000000000000000000 | 00000       | 00000             | 00000           | 00 0 00       | 00000                    | 00 0 00           | 00000          | 00000                                                 | 00000                         | 00000                                            | 00000             | 0<br>67<br>67<br>67 |                                |                                                                                                                      |                                           | 0<br>0<br>28<br>34<br>34                               | 12<br>43<br>26<br>24<br>50                                                                                                           | 12<br>43<br>241<br>163                       | 39<br>85<br>25<br>27<br>52          | 51<br>128<br>266<br>190<br>190                 | A<br>Total<br>M<br>Total      | See Above<br>See Above                        | Clay Farm/Showground<br>(Skanska)<br>Clay Farm/Showground (Bovis)                                                                   | 07/0620/OUT,<br>11/0698/REM<br>07/0620/OUT,<br>12/0754/REM,<br>13/0751/REM                    | 9.05<br>9.05                                            |
| Under develo<br>develo<br>R42a in<br>Propos                                                                                                        |                              |             | 556<br>390<br>946<br>31                              | 0 00 0 0                                | 0 00 0 0    | 0 0 0 0           | 0 00 0 0        | 0 00 0 0      | 0 00 0 0                 | 0 0 0 0           | 0 00 0 0       | 0 0 0 0 0                                             | <u> </u>                      |                                                  |                   |                     | ~ ~ ~                          |                                                                                                                      | - 10<br>                                  | 10                                                     |                                                                                                                                      |                                              | 96<br>144<br>46<br>39               | 652<br>438<br>1090<br>77<br>51                 | M<br>Total<br>M               | 60.69 (including<br>sites below)<br>See Above | Clay Farm/Showground<br>(Countryside Properties)<br>Clay Farm/Showground<br>(Skanska)                                               |                                                                                               | 9.06 & 9.05<br>9.05                                     |
| Site R43 in the Local Plan 2014:<br>Y Proposed Submission.                                                                                         | > ><br>> >                   | → →         | 956<br>637<br>1593<br>1593<br>10<br>10<br>1627       | 0 0 0 0                                 | 0 0 0 0 0 0 | 0 0 0 0 0 0       | 0 0 0 0 0 0     | 0 0 0 0 0 0 0 | 0<br>0<br>24<br>34<br>34 | 0 0 0 0 0 0 0     | 0 0 0 0 0 0    | 26<br>17<br>43<br>0<br>0<br>13                        | 150<br>250<br>0<br>250<br>250 | 150 1<br>100 1<br>250 2<br>0 0<br>250 2<br>250 2 |                   |                     | 15<br>10<br>25                 |                                                                                                                      | 12<br>8<br>20<br>20                       | 60<br>40<br>100<br>0<br>0<br>100                       | 00000                                                                                                                                | 956<br>637<br>1593<br>1593<br>24<br>10<br>31 | 0<br>0<br>107<br>153<br>153         | 956<br>637<br>1533<br>131<br>56<br>187<br>1780 | M<br>A<br>Total<br>M<br>Total | 52.87                                         | NIAB Main (Darwin Green)<br>NIAB Frontage<br>Total - NIAB                                                                           | 07/0003<br>07/1124/REM                                                                        | 9.03                                                    |
| Comments<br>Site R40 in the Local Plan 2014:<br>Proposed Submission <sup>1,2</sup><br>Site R41 in the Local Plan 2014:<br>Proposed Submission.     | -                            |             | 2030/31)                                             | 30/31<br>0<br>0                         | 0 0         | 28/29 2<br>0<br>0 | 27/28 2/<br>0 0 | 0 0 0         | 26 26/27<br>0<br>0       | 5 25/26<br>0<br>0 | 4 24/25<br>0 0 | 3 23/24<br>0<br>0                                     | 2 22/23<br>25<br>25<br>25     | 21/22<br>66<br>66                                | 20/21<br>90       | 19/20               | year 5<br>5 85<br>102<br>5 102 |                                                                                                                      | year 3                                    |                                                        | year 1<br>0<br>0                                                                                                                     | dwellings 351<br>351                         | 2013/14)<br>0<br>0                  | site 351<br>57                                 | Affordable<br>U/K<br>U/K      | Size (ha)<br>8.38<br>1.3                      | Site Name and Address<br>Cambridge East Land North of<br>Chemy Hinton<br>Coldham's Lane<br>Coldham's Lane<br>Total - Cambridge East | Number<br>14/0028/OUT                                                                         | Site No<br>9.01                                         |
| Comments                                                                                                                                           | Suitability<br>Achievability | yilidslisvA | Total Estimated<br>Completions (2014/15-<br>2030/31) |                                         | 30          |                   |                 |               | 26 26/                   | .5 25 <i>1</i> 1  | 4 24/2         | ban Extensions<br>21/22 22/23 23/24 24/25 25/26 26/27 | Extensions                    |                                                  | tory -  <br>20/21 | l trajec            | ousing<br>18/19<br>year 5      | Imbridge City Council Housing trajectory - U<br>15/16 16/17 17/18 18/19<br>15 15/16 16/17 17/18 18/19<br>19/20 20/21 | ity Cou<br>16/17<br>year 3                | idge C<br>15/16<br>year 2                              | Cambridge City Council Housing trajectory - Ur<br>2014/15 15/16 16/17 17/18 18/19<br>2014/15 year 2 year 3 year 4 year 5 19/20 20/21 | Outstanding<br>dwellings                     | Built to<br>date (up to<br>2013/14) | Target<br>number of<br>dwellings on<br>site    | Market or<br>Affordable       | Size (ha)                                     | Site Name and Address                                                                                                               | Application Site No Number Si                                                                 | Site No                                                 |