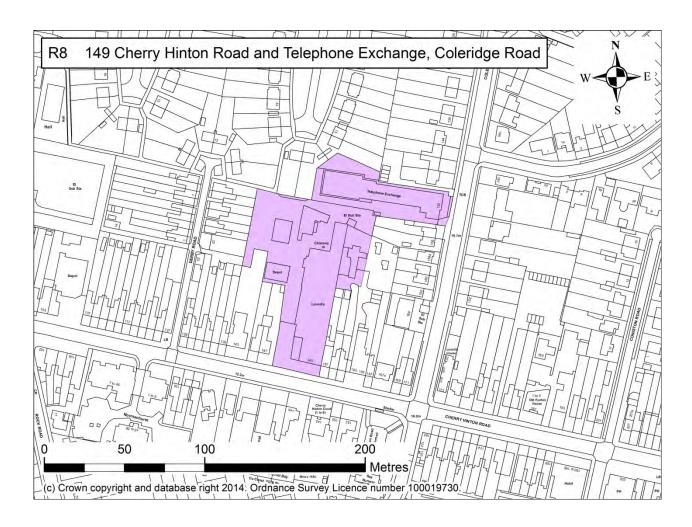

e landowner has confirmed that the delivery of the site is expected as indicated in the trajectory.                                                                                |
|----------------------------------------------------|-------------------------------------------------------------------------------------------------------------------------------------------------------------------------------------------------------------------------------------------------------------|
| Other<br>comments:                                 | The site is owned by Cambridgeshire County Council. The Council acknowledges that contamination issues would need to be addressed. Accordingly, the site is phased outside the five year supply period to allow time for relocation of uses and mitigation. |



| Proposed<br>development<br>including<br>number of<br>dwellings: | The site has the capacity for 33 dwellings.                                                   |  |
|-----------------------------------------------------------------|-----------------------------------------------------------------------------------------------|--|
| Number of                                                       | umber of<br>vellings In Five Year Supply<br>period (2014/15-2018/19):<br>In remainder of Plan |  |
| anticipated                                                     |                                                                                               |  |
| Planning<br>permission /<br>allocated:                          | The site has been allocated R8 in the Cambridge Local Plan 201