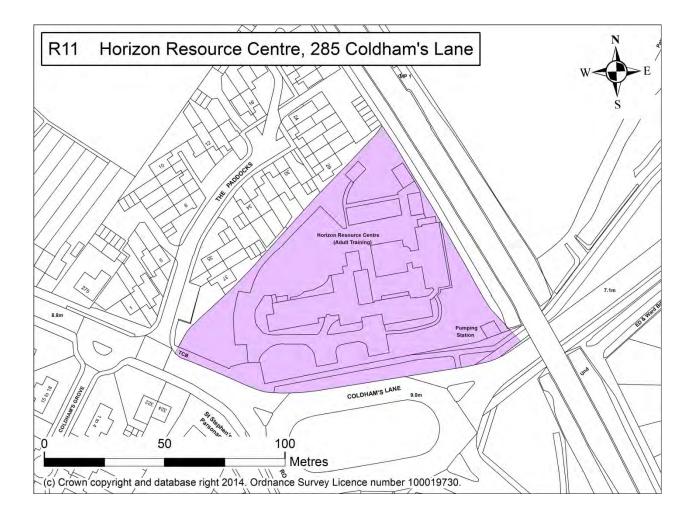

s that the site is currently occupied. Further work<br>has been undertaken by the Council on the relocation of the depot. At<br>Environment Scrutiny Committee on 17 October 2014, Cambridge City<br>Councillors agreed the creation of a single shared waste service with South<br>Cambridgeshire District Council, wholly owned and run by the local<br>authorities, with a single management structure and workforce, located at the<br>Waterbeach Depot using a single pool of vehicles for Cambridge and South<br>Cambridgeshire. It is anticipated that the waste refuse collection vehicles will<br>begin operating from Waterbeach before the end of 2015. These operations<br>take up a significant part of the site R10, and relocating them will be an<br>important step towards moving operations from the site. |



| Proposed<br>development<br>including<br>number of<br>dwellings: | The site has the capacity for 40 dwellings.                                            |                        |
|-----------------------------------------------------------------|----------------------------------------------------------------------------------------|------------------------|
| Number of<br>dwellings                                          | In Five Year Supply<br>period (2014/15-2018/19):                                       |                        |
| anticipated                                                     | In remainder of Plan<br>Period (2019/20-2030/31):                                      | 40 (2024/25 – 2025/26) |
| Planning<br>permission /<br>allocated:                          | Th