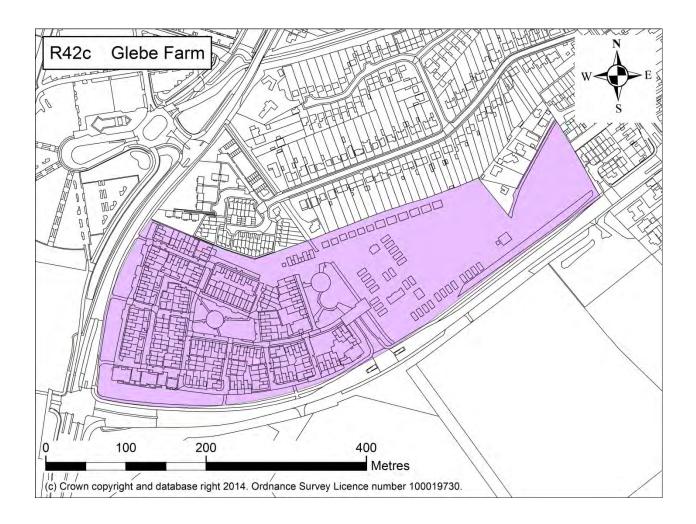

## Housing Trajectory for Cambridge

|                                                                                                                                                    |                              |             | σ                                                    |                                         |             |                   |                 |               | 34 0 0 0 0 0             |                   | 0 0 0 0 0      | 50 0 0 0 0 0 0 0 0 0 0 0 0 0 0 0 0 0 0                |                               |                                                  |                   |                     | 2<br>1<br>4<br>86<br>86<br>442 | 1001                                                                                                                 | 4 4 133                                   | 49<br>49<br>74<br>74<br>74<br>819<br>819<br>819<br>819 | 4<br>Five Yea                                                                                                                        | 110<br>16<br>10<br>27<br>648*                | 172<br>0<br>0<br>890                | 2810<br>162<br>108<br>7371<br>7371             | A<br>M                        | 87.6                                          | Total - Glebe Farm<br>Bell School Site<br>Total - Bell School<br>Total - Urban Extensions                                           | 06/0795/0UT,<br>13/1786/REM,<br>13/118/S73                                                    | 9.12                                                    |
|----------------------------------------------------------------------------------------------------------------------------------------------------|------------------------------|-------------|------------------------------------------------------|-----------------------------------------|-------------|-------------------|-----------------|---------------|--------------------------|-------------------|----------------|-------------------------------------------------------|-------------------------------|--------------------------------------------------|-------------------|---------------------|--------------------------------|----------------------------------------------------------------------------------------------------------------------|-------------------------------------------|--------------------------------------------------------|--------------------------------------------------------------------------------------------------------------------------------------|----------------------------------------------|-------------------------------------|------------------------------------------------|-------------------------------|-----------------------------------------------|-------------------------------------------------------------------------------------------------------------------------------------|-----------------------------------------------------------------------------------------------|---------------------------------------------------------|
| Under construction. Site R42c in<br>the Local Plan 2014: Proposed                                                                                  | ×<br>×                       | ~           | 316<br>7 <u>9</u><br>36                              | o 0 0 0                                 | • • •       | o o o o           | o 0 0 0         | <u> </u>      | <u> </u>                 | <u> </u>          | 0 0 00         | 0 0 00                                                | <u> </u>                      | <u>o o o</u> c                                   | 48<br>0<br>0      | ×<br>0 0 0 0        | 0 0 0 0                        |                                                                                                                      | 9                                         | 126<br>27<br>16<br>43                                  | 79<br>52<br>20<br>72                                                                                                                 | 316<br>79<br>36<br>36<br>115                 | 284<br>93<br>79                     | 600<br>172<br>115<br>287                       | Total<br>M<br>Total           | 9.79                                          | Total - Trumpington Meadows<br>Glebe Farm<br>Total - Glebe Farm                                                                     | 08/0361 &<br>08/0363 &<br>08/1140/FUL                                                         | 9.13                                                    |
| <ul> <li>Groundworks on site underway.</li> <li>Under construction. Site R42b in<br/>the Local Plan 2014. Proposed</li> <li>Submission.</li> </ul> | ><br>><br>>                  | > >         | 1850<br>1850<br>206<br>110                           | 0 0 0                                   | 0 0 0       | 0 0 0             | 0 0 0           | 0 0 0         | 0 0 0                    | 0 0 0             | 40<br>0<br>0   | 160<br>160<br>0                                       | 215<br>215<br>0<br>0          | 205 2<br>205 2<br>0 0                            |                   |                     | 23                             |                                                                                                                      |                                           |                                                        | 0<br>0<br>63<br>63                                                                                                                   |                                              | 0<br>165<br>119                     | 1850<br>1850<br>371<br>229                     | M<br>M<br>A                   | 67.86<br>15.5                                 | NW - Cambridge University<br>Total NW - Cambridge<br>University<br>Trumpington Meadows                                              | 11/114/0UT,<br>f 13/1748/REM,<br>13/1827/REM,<br>14/0109/REM,<br>11/0075/REM,<br>14/0348/REM, | Previously<br>9.07/9.11 of<br>the Local<br>Plan<br>9.08 |
| An additional 20 affordable units will now be provided on site under application 14/0033/F/LL as part of the community centre development.         | > ><br>> >                   | → →         | 104<br>124<br>228<br>165<br>109<br>274<br>274        |                                         | 0 0 0 0 0 0 | 0 0 0 0 0 0       | 0 0 0 0 0 0 0   | 0 0 0 0 0 0 0 | <u> </u>                 | 0 0 0 0 0 0       | 0 0 0 0 0 0 0  | 0 0 0 0 0 0                                           | 0 0 0 0 0 0 0                 | 0 0 0 0 0 0                                      | 0 0 0 0 0 0       |                     | 53 1                           | 36<br>11<br>5                                                                                                        | 64<br>67<br>1111<br>60<br>60<br>30<br>492 | 40<br>77<br>117<br>40<br>40<br>11<br>51                | 0<br>0<br>0<br>0<br>0<br>251                                                                                                         | 104<br>124<br>228<br>165<br>238<br>165       | 0<br>0<br>0<br>0<br>281             | 104<br>124<br>228<br>165<br>109<br>274<br>274  | M<br>A<br>Total<br>M<br>Total | See Above<br>See Above                        | Clay Farm/Showground (City<br>Council)<br>Clay Farm/Showground (Crest<br>Nicholson)<br>Total - Clay Farm                            | 07/0620/OUT,<br>14/003/FUL,<br>14/1201/REM<br>07/0620/OUT,<br>12/0967/REM                     | 9. 00<br>9. 00                                          |
| Y Under construction.<br>Y Under construction.                                                                                                     | > ><br>> >                   | > >         | 12<br>43<br>241<br>163<br>163                        | 000000000000000000000000000000000000000 | 00000       | 00000             | 00000           | 00 0 00       | 00000                    | 00 0 00           | 00000          | 00000                                                 | 00000                         | 00000                                            | 00000             | 0<br>67<br>67<br>67 |                                |                                                                                                                      |                                           | 0<br>0<br>28<br>34<br>34                               | 12<br>43<br>26<br>24<br>50                                                                                                           | 12<br>43<br>241<br>163                       | 39<br>85<br>25<br>27<br>52          | 51<br>128<br>266<br>190<br>190                 | A<br>Total<br>M<br>Total      | See Above<br>See Above                        | Clay Farm/Showground<br>(Skanska)<br>Clay Farm/Showground (Bovis)                                                                   | 07/0620/OUT,<br>11/0698/REM<br>07/0620/OUT,<br>12/0754/REM,<br>13/0751/REM                    | 9.05<br>9.05                                            |
| Under develo<br>develo<br>R42a in<br>Propos                                                                                                        |                              |             | 556<br>390<br>946<br>31                              | 0 00 0 0                                | 0 00 0 0    | 0 0 0 0           | 0 00 0 0        | 0 00 0 0      | 0 00 0 0                 | 0 0 0 0           | 0 00 0 0       | 0 0 0 0 0                                             | <u> </u>                      |                                                  |                   |                     | ~ ~ ~                          |                                                                                                                      | - 10<br>                                  | 10                                                     |                                                                                                                                      |                                              | 96<br>144<br>46<br>39               | 652<br>438<br>1090<br>77<br>51                 | M<br>Total<br>M               | 60.69 (including<br>sites below)<br>See Above | Clay Farm/Showground<br>(Countryside Properties)<br>Clay Farm/Showground<br>(Skanska)                                               |                                                                                               | 9.06 & 9.05<br>9.05                                     |
| Site R43 in the Local Plan 2014:<br>Y Proposed Submission.                                                                                         | > ><br>> >                   | → →         | 956<br>637<br>1593<br>1593<br>10<br>10<br>1627       | 0 0 0 0                                 | 0 0 0 0 0 0 | 0 0 0 0 0 0       | 0 0 0 0 0 0     | 0 0 0 0 0 0 0 | 0<br>0<br>24<br>34<br>34 | 0 0 0 0 0 0 0     | 0 0 0 0 0 0    | 26<br>17<br>43<br>0<br>0<br>13                        | 150<br>250<br>0<br>250<br>250 | 150 1<br>100 1<br>250 2<br>0 0<br>250 2<br>250 2 |                   |                     | 15<br>10<br>25                 |                                                                                                                      | 12<br>8<br>20<br>20                       | 60<br>40<br>100<br>0<br>0<br>100                       | 00000                                                                                                                                | 956<br>637<br>1593<br>1593<br>24<br>10<br>31 | 0<br>0<br>107<br>153<br>153         | 956<br>637<br>1533<br>131<br>56<br>187<br>1780 | M<br>A<br>Total<br>M<br>Total | 52.87                                         | NIAB Main (Darwin Green)<br>NIAB Frontage<br>Total - NIAB                                                                           | 07/0003<br>07/1124/REM                                                                        | 9.03                                                    |
| Comments<br>Site R40 in the Local Plan 2014:<br>Proposed Submission <sup>1,2</sup><br>Site R41 in the Local Plan 2014:<br>Proposed Submission.     | -                            |             | 2030/31)                                             | 30/31<br>0<br>0                         | 0 0         | 28/29 2<br>0<br>0 | 27/28 2/<br>0 0 | 0 0 0         | 26 26/27<br>0<br>0       | 5 25/26<br>0<br>0 | 4 24/25<br>0 0 | 3 23/24<br>0<br>0                                     | 2 22/23<br>25<br>25<br>25     | 21/22<br>66<br>66                                | 20/21<br>90       | 19/20               | year 5<br>5 85<br>102<br>5 102 |                                                                                                                      | year 3                                    |                                                        | year 1<br>0<br>0                                                                                                                     | dwellings 351<br>351                         | 2013/14)<br>0<br>0                  | site 351<br>57                                 | Affordable<br>U/K<br>U/K      | Size (ha)<br>8.38<br>1.3                      | Site Name and Address<br>Cambridge East Land North of<br>Chemy Hinton<br>Coldham's Lane<br>Coldham's Lane<br>Total - Cambridge East | Number<br>14/0028/OUT                                                                         | Site No<br>9.01                                         |
| Comments                                                                                                                                           | Suitability<br>Achievability | yilidslisvA | Total Estimated<br>Completions (2014/15-<br>2030/31) |                                         | 30          |                   |                 |               | 26 26/                   | .5 25 <i>1</i> 1  | 4 24/2         | ban Extensions<br>21/22 22/23 23/24 24/25 25/26 26/27 | Extensions                    |                                                  | tory -  <br>20/21 | l trajec            | ousing<br>18/19<br>year 5      | Imbridge City Council Housing trajectory - U<br>15/16 16/17 17/18 18/19<br>15 15/16 16/17 17/18 18/19<br>19/20 20/21 | ity Cou<br>16/17<br>year 3                | idge C<br>15/16<br>year 2                              | Cambridge City Council Housing trajectory - Ur<br>2014/15 15/16 16/17 17/18 18/19<br>2014/15 year 2 year 3 year 4 year 5 19/20 20/21 | Outstanding<br>dwellings                     | Built to<br>date (up to<br>2013/14) | Target<br>number of<br>dwellings on<br>site    | Market or<br>Affordable       | Size (ha)                                     | Site Name and Address                                                                                                               | Application Site No Number Si                                                                 | Site No                                                 |