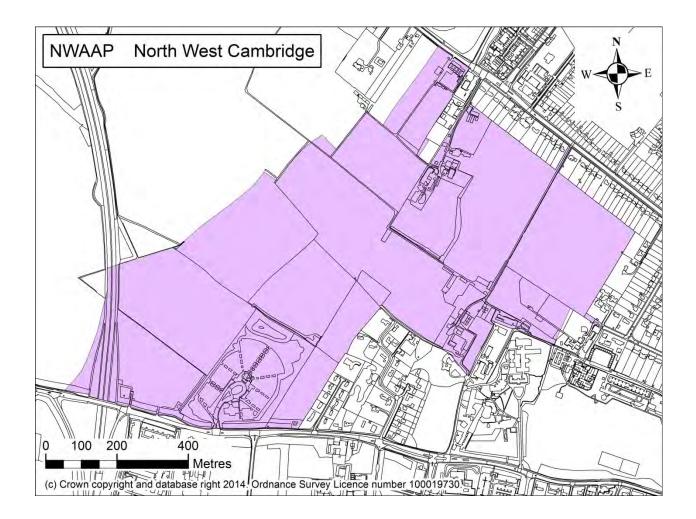

## Housing Trajectory for Cambridge

|                                                                                                                                                    |                              |             | σ                                                    |                                         |             |                   |                 |               | 34 0 0 0 0 0             |                   | 0 0 0 0 0      | 50 0 0 0 0 0 0 0 0 0 0 0 0 0 0 0 0 0 0                |                               |                                                  |                   |                     | 2<br>1<br>4<br>86<br>86<br>442 | 1001                                                                                                                 | 4 4 133                                   | 49<br>49<br>74<br>74<br>74<br>819<br>819<br>819<br>819 | 4<br>Five Yea                                                                                                                        | 110<br>16<br>10<br>27<br>648*                | 172<br>0<br>0<br>890                | 2810<br>162<br>108<br>7371<br>7371             | A<br>M                        | 87.6                                          | Total - Glebe Farm<br>Bell School Site<br>Total - Bell School<br>Total - Urban Extensions                                           | 06/0795/0UT,<br>13/1786/REM,<br>13/118/S73                                                    | 9.12                                                    |
|----------------------------------------------------------------------------------------------------------------------------------------------------|------------------------------|-------------|------------------------------------------------------|-----------------------------------------|-------------|-------------------|-----------------|---------------|--------------------------|-------------------|----------------|-------------------------------------------------------|-------------------------------|--------------------------------------------------|-------------------|---------------------|--------------------------------|----------------------------------------------------------------------------------------------------------------------|-------------------------------------------|--------------------------------------------------------|--------------------------------------------------------------------------------------------------------------------------------------|----------------------------------------------|-------------------------------------|------------------------------------------------|-------------------------------|-----------------------------------------------|-------------------------------------------------------------------------------------------------------------------------------------|-----------------------------------------------------------------------------------------------|---------------------------------------------------------|
| Under construction. Site R42c in<br>the Local Plan 2014: Proposed                                                                                  | ×<br>×                       | ~           | 316<br>7 <u>9</u><br>36                              | o 0 0 0                                 | • • •       | o o o o           | o 0 0 0         | <u> </u>      | <u> </u>                 | <u> </u>          | 0 0 00         | 0 0 00                                                | <u> </u>                      | <u>o o o</u> c                                   | 48<br>0<br>0      | ×<br>0 0 0 0        | 0 0 0 0                        |                                                                                                                      | 9                                         | 126<br>27<br>16<br>43                                  | 79<br>52<br>20<br>72                                                                                                                 | 316<br>79<br>36<br>36<br>115                 | 284<br>93<br>79                     | 600<br>172<br>115<br>287                       | Total<br>M<br>Total           | 9.79                                          | Total - Trumpington Meadows<br>Glebe Farm<br>Total - Glebe Farm                                                                     | 08/0361 &<br>08/0363 &<br>08/1140/FUL                                                         | 9.13                                                    |
| <ul> <li>Groundworks on site underway.</li> <li>Under construction. Site R42b in<br/>the Local Plan 2014. Proposed</li> <li>Submission.</li> </ul> | ><br>><br>>                  | > >         | 1850<br>1850<br>206<br>110                           | 0 0 0                                   | 0 0 0       | 0 0 0             | 0 0 0           | 0 0 0         | 0 0 0                    | 0 0 0             | 40<br>0<br>0   | 160<br>160<br>0                                       | 215<br>215<br>0<br>0          | 205 2<br>205 2<br>0 0                            |                   |                     | 23                             |                                                                                                                      |                                           |                                                        | 0<br>0<br>63<br>63                                                                                                                   |                                              | 0<br>165<br>119                     | 1850<br>1850<br>371<br>229                     | M<br>M<br>A                   | 67.86<br>15.5                                 | NW - Cambridge University<br>Total NW - Cambridge<br>University<br>Trumpington Meadows                                              | 11/114/0UT,<br>f 13/1748/REM,<br>13/1827/REM,<br>14/0109/REM,<br>11/0075/REM,<br>14/0348/REM, | Previously<br>9.07/9.11 of<br>the Local<br>Plan<br>9.08 |
| An additional 20 affordable units will now be provided on site under application 14/0033/F/LL as part of the community centre development.         | > ><br>> >                   | → →         | 104<br>124<br>228<br>165<br>109<br>274<br>274        |                                         | 0 0 0 0 0 0 | 0 0 0 0 0 0       | 0 0 0 0 0 0 0   | 0 0 0 0 0 0 0 | <u> </u>                 | 0 0 0 0 0 0       | 0 0 0 0 0 0 0  | 0 0 0 0 0 0                                           | 0 0 0 0 0 0 0                 | 0 0 0 0 0 0                                      | 0 0 0 0 0 0       |                     | 53 1                           | 36<br>11<br>5                                                                                                        | 64<br>67<br>1111<br>60<br>60<br>30<br>492 | 40<br>77<br>117<br>40<br>40<br>11<br>51                | 0<br>0<br>0<br>0<br>0<br>251                                                                                                         | 104<br>124<br>228<br>165<br>238<br>165       | 0<br>0<br>0<br>0<br>281             | 104<br>124<br>228<br>165<br>109<br>274<br>274  | M<br>A<br>Total<br>M<br>Total | See Above<br>See Above                        | Clay Farm/Showground (City<br>Council)<br>Clay Farm/Showground (Crest<br>Nicholson)<br>Total - Clay Farm                            | 07/0620/OUT,<br>14/003/FUL,<br>14/1201/REM<br>07/0620/OUT,<br>12/0967/REM                     | 9. 00<br>9. 00                                          |
| Y Under construction.<br>Y Under construction.                                                                                                     | > ><br>> >                   | > >         | 12<br>43<br>241<br>163<br>163                        | 000000000000000000000000000000000000000 | 00000       | 00000             | 00000           | 00 0 00       | 00000                    | 00 0 00           | 00000          | 00000                                                 | 00000                         | 00000                                            | 00000             | 0<br>67<br>67<br>67 |                                |                                                                                                                      |                                           | 0<br>0<br>28<br>34<br>34                               | 12<br>43<br>26<br>24<br>50                                                                                                           | 12<br>43<br>241<br>163                       | 39<br>85<br>25<br>27<br>52          | 51<br>128<br>266<br>190<br>190                 | A<br>Total<br>M<br>Total      | See Above<br>See Above                        | Clay Farm/Showground<br>(Skanska)<br>Clay Farm/Showground (Bovis)                                                                   | 07/0620/OUT,<br>11/0698/REM<br>07/0620/OUT,<br>12/0754/REM,<br>13/0751/REM                    | 9.05<br>9.05                                            |
| Under develo<br>develo<br>R42a in<br>Propos                                                                                                        |                              |             | 556<br>390<br>946<br>31                              | 0 00 0 0                                | 0 00 0 0    | 0 0 0 0           | 0 00 0 0        | 0 00 0 0      | 0 00 0 0                 | 0 0 0 0           | 0 00 0 0       | 0 0 0 0 0                                             | <u> </u>                      |                                                  |                   |                     | ~ ~ ~                          |                                                                                                                      | - 10<br>                                  | 10                                                     |                                                                                                                                      |                                              | 96<br>144<br>46<br>39               | 652<br>438<br>1090<br>77<br>51                 | M<br>Total<br>M               | 60.69 (including<br>sites below)<br>See Above | Clay Farm/Showground<br>(Countryside Properties)<br>Clay Farm/Showground<br>(Skanska)                                               |                                                                                               | 9.06 & 9.05<br>9.05                                     |
| Site R43 in the Local Plan 2014:<br>Y Proposed Submission.                                                                                         | > ><br>> >                   | → →         | 956<br>637<br>1593<br>1593<br>10<br>10<br>1627       | 0 0 0 0                                 | 0 0 0 0 0 0 | 0 0 0 0 0 0       | 0 0 0 0 0 0     | 0 0 0 0 0 0 0 | 0<br>0<br>24<br>34<br>34 | 0 0 0 0 0 0 0     | 0 0 0 0 0 0    | 26<br>17<br>43<br>0<br>0<br>13                        | 150<br>250<br>0<br>250<br>250 | 150 1<br>100 1<br>250 2<br>0 0<br>250 2<br>250 2 |                   |                     | 15<br>10<br>25                 |                                                                                                                      | 12<br>8<br>20<br>20                       | 60<br>40<br>100<br>0<br>0<br>100                       | 00000                                                                                                                                | 956<br>637<br>1593<br>1593<br>24<br>10<br>31 | 0<br>0<br>107<br>153<br>153         | 956<br>637<br>1533<br>131<br>56<br>187<br>1780 | M<br>A<br>Total<br>M<br>Total | 52.87                                         | NIAB Main (Darwin Green)<br>NIAB Frontage<br>Total - NIAB                                                                           | 07/0003<br>07/1124/REM                                                                        | 9.03                                                    |
| Comments<br>Site R40 in the Local Plan 2014:<br>Proposed Submission <sup>1,2</sup><br>Site R41 in the Local Plan 2014:<br>Proposed Submission.     | -                            |             | 2030/31)                                             | 30/31<br>0<br>0                         | 0 0         | 28/29 2<br>0<br>0 | 27/28 2/<br>0 0 | 0 0 0         | 26 26/27<br>0<br>0       | 5 25/26<br>0<br>0 | 4 24/25<br>0 0 | 3 23/24<br>0<br>0                                     | 2 22/23<br>25<br>25<br>25     | 21/22<br>66<br>66                                | 20/21<br>90       | 19/20               | year 5<br>5 85<br>102<br>5 102 |                                                                                                                      | year 3                                    |                                                        | year 1<br>0<br>0                                                                                                                     | dwellings 351<br>351                         | 2013/14)<br>0<br>0                  | site 351<br>57                                 | Affordable<br>U/K<br>U/K      | Size (ha)<br>8.38<br>1.3                      | Site Name and Address<br>Cambridge East Land North of<br>Chemy Hinton<br>Coldham's Lane<br>Coldham's Lane<br>Total - Cambridge East | Number<br>14/0028/OUT                                                                         | Site No<br>9.01                                         |
| Comments                                                                                                                                           | Suitability<br>Achievability | yilidslisvA | Total Estimated<br>Completions (2014/15-<br>2030/31) |                                         | 30          |                   |                 |               | 26 26/                   | .5 25 <i>1</i> 1  | 4 24/2         | ban Extensions<br>21/22 22/23 23/24 24/25 25/26 26/27 | Extensions                    |                                                  | tory -  <br>20/21 | l trajec            | ousing<br>18/19<br>year 5      | Imbridge City Council Housing trajectory - U<br>15/16 16/17 17/18 18/19<br>15 15/16 16/17 17/18 18/19<br>19/20 20/21 | ity Cou<br>16/17<br>year 3                | idge C<br>15/16<br>year 2                              | Cambridge City Council Housing trajectory - Ur<br>2014/15 15/16 16/17 17/18 18/19<br>2014/15 year 2 year 3 year 4 year 5 19/20 20/21 | Outstanding<br>dwellings                     | Built to<br>date (up to<br>2013/14) | Target<br>number of<br>dwellings on<br>site    | Market or<br>Affordable       | Size (ha)                                     | Site Name and Address                                                                                                               | Application Site No Number Si                                                                 | Site No                                                 |