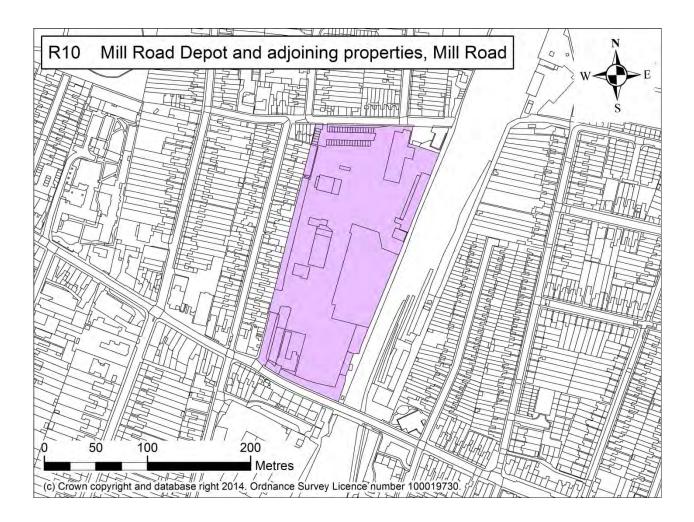

-------------------------------------------------------------------------------------------------------------------------------------------------------------------------------------------------------------------|
| Other                                              | The Council acknowledges that the site is currently occupied. The projected completions towards the end of the plan period to allow for the relocation of existing businesses.                                                              |
| comments:                                          | The Council recognises that the Swiss Laundry (part landowners of the site) would like to retain an element of commercial use.                                                                                                              |



| Proposed<br>development<br>including<br>number of<br>dwellings: | The site has the capacity for 167 dwellings.                                           |                         |
|-----------------------------------------------------------------|----------------------------------------------------------------------------------------|-------------------------|
| period (2014/15-2018/19)                                        |                                                                                        | 0                       |
| dwellings<br>anticipated                                        | In remainder of Plan<br>Period (2019/20-2030/31):                                      | 167 (2026/27 – 2030/31) |
| Planning<br>permission /<br>allocated: