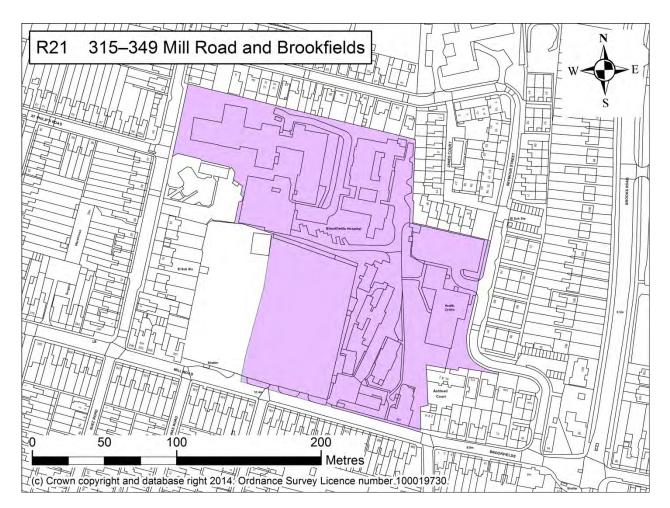

## Housing Trajectory for Cambridge

|                                                                                                                                                    |                              |             | σ                                                    |                                         |             |                   |                 |               | 34 0 0 0 0 0             |                   | 0 0 0 0 0      | 50 0 0 0 0 0 0 0 0 0 0 0 0 0 0 0 0 0 0                |                               |                                                  |                   |                     | 2<br>1<br>4<br>86<br>86<br>442 | 1001                                                                                                                 | 4 4 133                                   | 49<br>49<br>74<br>74<br>74<br>819<br>819<br>819<br>819 | 4<br>Five Yea                                                                                                                        | 110<br>16<br>10<br>27<br>648*                | 172<br>0<br>0<br>890                | 2810<br>162<br>108<br>7371<br>7371             | A<br>M                        | 87.6                                          | Total - Glebe Farm<br>Bell School Site<br>Total - Bell School<br>Total - Urban Extensions                                           | 06/0795/0UT,<br>13/1786/REM,<br>13/118/S73                                                    | 9.12                                                    |
|----------------------------------------------------------------------------------------------------------------------------------------------------|------------------------------|-------------|------------------------------------------------------|-----------------------------------------|-------------|-------------------|-----------------|---------------|--------------------------|-------------------|----------------|-------------------------------------------------------|-------------------------------|--------------------------------------------------|-------------------|---------------------|--------------------------------|----------------------------------------------------------------------------------------------------------------------|-------------------------------------------|--------------------------------------------------------|--------------------------------------------------------------------------------------------------------------------------------------|----------------------------------------------|-------------------------------------|------------------------------------------------|-------------------------------|-----------------------------------------------|-------------------------------------------------------------------------------------------------------------------------------------|-----------------------------------------------------------------------------------------------|---------------------------------------------------------|
| Under construction. Site R42c in<br>the Local Plan 2014: Proposed                                                                                  | ×<br>×                       | ~           | 316<br>7 <u>9</u><br>36                              | o 0 0 0                                 | • • •       | o o o o           | o 0 0 0         | <u> </u>      | <u> </u>                 | <u> </u>          | 0 0 00         | 0 0 00                                                | <u> </u>                      | <u>o o o</u> c                                   | 48<br>0<br>0      | ×<br>0 0 0 0        | 0 0 0 0                        |                                                                                                                      | 9                                         | 126<br>27<br>16<br>43                                  | 79<br>52<br>20<br>72                                                                                                                 | 316<br>79<br>36<br>36<br>115                 | 284<br>93<br>79                     | 600<br>172<br>115<br>287                       | Total<br>M<br>Total           | 9.79                                          | Total - Trumpington Meadows<br>Glebe Farm<br>Total - Glebe Farm                                                                     | 08/0361 &<br>08/0363 &<br>08/1140/FUL                                                         | 9.13                                                    |
| <ul> <li>Groundworks on site underway.</li> <li>Under construction. Site R42b in<br/>the Local Plan 2014. Proposed</li> <li>Submission.</li> </ul> | ><br>><br>>                  | > >         | 1850<br>1850<br>206<br>110                           | 0 0 0                                   | 0 0 0       | 0 0 0             | 0 0 0           | 0 0 0         | 0 0 0                    | 0 0 0             | 40<br>0<br>0   | 160<br>160<br>0                                       | 215<br>215<br>0<br>0          | 205 2<br>205 2<br>0 0                            |                   |                     | 23                             |                                                                                                                      |                                           |                                                        | 0<br>0<br>63<br>63                                                                                                                   |                                              | 0<br>165<br>119                     | 1850<br>1850<br>371<br>229                     | M<br>M<br>A                   | 67.86<br>15.5                                 | NW - Cambridge University<br>Total NW - Cambridge<br>University<br>Trumpington Meadows                                              | 11/114/0UT,<br>f 13/1748/REM,<br>13/1827/REM,<br>14/0109/REM,<br>11/0075/REM,<br>14/0348/REM, | Previously<br>9.07/9.11 of<br>the Local<br>Plan<br>9.08 |
| An additional 20 affordable units will now be provided on site under application 14/0033/F/LL as part of the community centre development.         | > ><br>> >                   | → →         | 104<br>124<br>228<br>165<br>109<br>274<br>274        |                                         | 0 0 0 0 0 0 | 0 0 0 0 0 0       | 0 0 0 0 0 0 0   | 0 0 0 0 0 0 0 | <u> </u>                 | 0 0 0 0 0 0       | 0 0 0 0 0 0 0  | 0 0 0 0 0 0                                           | 0 0 0 0 0 0 0                 | 0 0 0 0 0 0                                      | 0 0 0 0 0 0       |                     | 53 1                           | 36<br>11<br>5                                                                                                        | 64<br>67<br>1111<br>60<br>60<br>30<br>492 | 40<br>77<br>117<br>40<br>40<br>11<br>51                | 0<br>0<br>0<br>0<br>0<br>251                                                                                                         | 104<br>124<br>228<br>165<br>238<br>165       | 0<br>0<br>0<br>0<br>281             | 104<br>124<br>228<br>165<br>109<br>274<br>274  | M<br>A<br>Total<br>M<br>Total | See Above<br>See Above                        | Clay Farm/Showground (City<br>Council)<br>Clay Farm/Showground (Crest<br>Nicholson)<br>Total - Clay Farm                            | 07/0620/OUT,<br>14/003/FUL,<br>14/1201/REM<br>07/0620/OUT,<br>12/0967/REM                     | 9. 00<br>9. 00                                          |
| Y Under construction.<br>Y Under construction.                                                                                                     | > ><br>> >                   | > >         | 12<br>43<br>241<br>163<br>163                        | 000000000000000000000000000000000000000 | 00000       | 00000             | 00000           | 00 0 00       | 00000                    | 00 0 00           | 00000          | 00000                                                 | 00000                         | 00000                                            | 00000             | 0<br>67<br>67<br>67 |                                |                                                                                                                      |                                           | 0<br>0<br>28<br>34<br>34                               | 12<br>43<br>26<br>24<br>50                                                                                                           | 12<br>43<br>241<br>163                       | 39<br>85<br>25<br>27<br>52          | 51<br>128<br>266<br>190<br>190                 | A<br>Total<br>M<br>Total      | See Above<br>See Above                        | Clay Farm/Showground<br>(Skanska)<br>Clay Farm/Showground (Bovis)                                                                   | 07/0620/OUT,<br>11/0698/REM<br>07/0620/OUT,<br>12/0754/REM,<br>13/0751/REM                    | 9.05<br>9.05                                            |
| Under develo<br>develo<br>R42a in<br>Propos                                                                                                        |                              |             | 556<br>390<br>946<br>31                              | 0 00 0 0                                | 0 00 0 0    | 0 0 0 0           | 0 00 0 0        | 0 00 0 0      | 0 00 0 0                 | 0 0 0 0           | 0 00 0 0       | 0 0 0 0 0                                             | <u> </u>                      |                                                  |                   |                     | ~ ~ ~                          |                                                                                                                      | - 10<br>                                  | 10                                                     |                                                                                                                                      |                                              | 96<br>144<br>46<br>39               | 652<br>438<br>1090<br>77<br>51                 | M<br>Total<br>M               | 60.69 (including<br>sites below)<br>See Above | Clay Farm/Showground<br>(Countryside Properties)<br>Clay Farm/Showground<br>(Skanska)                                               |                                                                                               | 9.06 & 9.05<br>9.05                                     |
| Site R43 in the Local Plan 2014:<br>Y Proposed Submission.                                                                                         | > ><br>> >                   | → →         | 956<br>637<br>1593<br>1593<br>10<br>10<br>1627       | 0 0 0 0                                 | 0 0 0 0 0 0 | 0 0 0 0 0 0       | 0 0 0 0 0 0     | 0 0 0 0 0 0 0 | 0<br>0<br>24<br>34<br>34 | 0 0 0 0 0 0 0     | 0 0 0 0 0 0    | 26<br>17<br>43<br>0<br>0<br>13                        | 150<br>250<br>0<br>250<br>250 | 150 1<br>100 1<br>250 2<br>0 0<br>250 2<br>250 2 |                   |                     | 15<br>10<br>25                 |                                                                                                                      | 12<br>8<br>20<br>20                       | 60<br>40<br>100<br>0<br>0<br>100                       | 00000                                                                                                                                | 956<br>637<br>1593<br>1593<br>24<br>10<br>31 | 0<br>0<br>107<br>153<br>153         | 956<br>637<br>1533<br>131<br>56<br>187<br>1780 | M<br>A<br>Total<br>M<br>Total | 52.87                                         | NIAB Main (Darwin Green)<br>NIAB Frontage<br>Total - NIAB                                                                           | 07/0003<br>07/1124/REM                                                                        | 9.03                                                    |
| Comments<br>Site R40 in the Local Plan 2014:<br>Proposed Submission <sup>1,2</sup><br>Site R41 in the Local Plan 2014:<br>Proposed Submission.     | -                            |             | 2030/31)                                             | 30/31<br>0<br>0                         | 0 0         | 28/29 2<br>0<br>0 | 27/28 2/<br>0 0 | 0 0 0         | 26 26/27<br>0<br>0       | 5 25/26<br>0<br>0 | 4 24/25<br>0 0 | 3 23/24<br>0<br>0                                     | 2 22/23<br>25<br>25<br>25     | 21/22<br>66<br>66                                | 20/21<br>90       | 19/20               | year 5<br>5 85<br>102<br>5 102 |                                                                                                                      | year 3                                    |                                                        | year 1<br>0<br>0                                                                                                                     | dwellings 351<br>351                         | 2013/14)<br>0<br>0                  | site 351<br>57                                 | Affordable<br>U/K<br>U/K      | Size (ha)<br>8.38<br>1.3                      | Site Name and Address<br>Cambridge East Land North of<br>Chemy Hinton<br>Coldham's Lane<br>Coldham's Lane<br>Total - Cambridge East | Number<br>14/0028/OUT                                                                         | Site No<br>9.01                                         |
| Comments                                                                                                                                           | Suitability<br>Achievability | yilidslisvA | Total Estimated<br>Completions (2014/15-<br>2030/31) |                                         | 30          |                   |                 |               | 26 26/                   | .5 25 <i>1</i> 1  | 4 24/2         | ban Extensions<br>21/22 22/23 23/24 24/25 25/26 26/27 | Extensions                    |                                                  | tory -  <br>20/21 | l trajec            | ousing<br>18/19<br>year 5      | Imbridge City Council Housing trajectory - U<br>15/16 16/17 17/18 18/19<br>15 15/16 16/17 17/18 18/19<br>19/20 20/21 | ity Cou<br>16/17<br>year 3                | idge C<br>15/16<br>year 2                              | Cambridge City Council Housing trajectory - Ur<br>2014/15 15/16 16/17 17/18 18/19<br>2014/15 year 2 year 3 year 4 year 5 19/20 20/21 | Outstanding<br>dwellings                     | Built to<br>date (up to<br>2013/14) | Target<br>number of<br>dwellings on<br>site    | Market or<br>Affordable       | Size (ha)                                     | Site Name and Address                                                                                                               | Application Site No Number Si                                                                 | Site No                                                 |