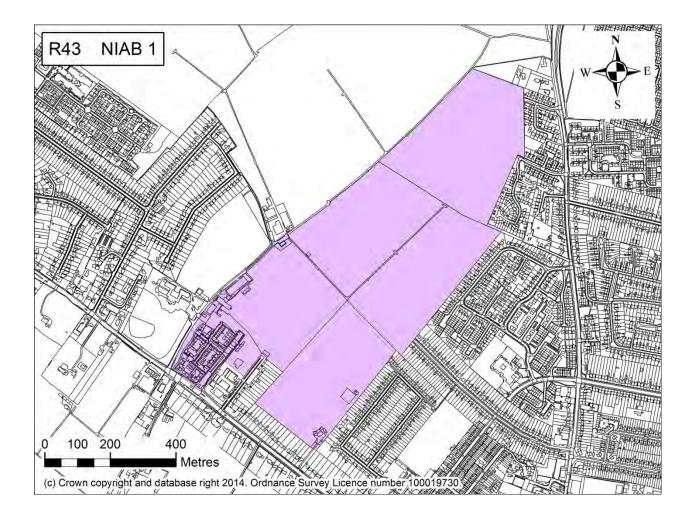

## Housing Trajectory for Cambridge

|                                                                                                                                                    |                              |             | σ                                                    |                                         |             |                   |                 |               | 34 0 0 0 0 0             |                   | 0 0 0 0 0      | 50 0 0 0 0 0 0 0 0 0 0 0 0 0 0 0 0 0 0                |                               |                                                  |                   |                     | 2<br>1<br>4<br>86<br>86<br>442 | 1001                                                                                                                 | 4 4 133                                   | 49<br>49<br>74<br>74<br>74<br>819<br>819<br>819<br>819 | 4<br>Five Yea                                                                                                                        | 110<br>16<br>10<br>27<br>648*                | 172<br>0<br>0<br>890                | 2810<br>162<br>108<br>7371<br>7371             | A<br>M                        | 87.6                                          | Total - Glebe Farm<br>Bell School Site<br>Total - Bell School<br>Total - Urban Extensions                                           | 06/0795/0UT,<br>13/1786/REM,<br>13/118/S73                                                    | 9.12                                                    |
|----------------------------------------------------------------------------------------------------------------------------------------------------|------------------------------|-------------|------------------------------------------------------|-----------------------------------------|-------------|-------------------|-----------------|---------------|--------------------------|-------------------|----------------|-------------------------------------------------------|-------------------------------|--------------------------------------------------|-------------------|---------------------|--------------------------------|----------------------------------------------------------------------------------------------------------------------|-------------------------------------------|--------------------------------------------------------|--------------------------------------------------------------------------------------------------------------------------------------|----------------------------------------------|-------------------------------------|------------------------------------------------|-------------------------------|-----------------------------------------------|-------------------------------------------------------------------------------------------------------------------------------------|-----------------------------------------------------------------------------------------------|---------------------------------------------------------|
| Under construction. Site R42c in<br>the Local Plan 2014: Proposed                                                                                  | ×<br>×                       | ~           | 316<br>7 <u>9</u><br>36                              | o 0 0 0                                 | • • •       | o o o o           | o 0 0 0         | <u> </u>      | <u> </u>                 | <u> </u>          | 0 0 00         | 0 0 00                                                | <u> </u>                      | <u>o o o</u> c                                   | 48<br>0<br>0      | ×<br>0 0 0 0        | 0 0 0 0                        |                                                                                                                      | 9                                         | 126<br>27<br>16<br>43                                  | 79<br>52<br>20<br>72                                                                                                                 | 316<br>79<br>36<br>36<br>115                 | 284<br>93<br>79                     | 600<br>172<br>115<br>287                       | Total<br>M<br>Total           | 9.79                                          | Total - Trumpington Meadows<br>Glebe Farm<br>Total - Glebe Farm                                                                     | 08/0361 &<br>08/0363 &<br>08/1140/FUL                                                         | 9.13                                                    |
| <ul> <li>Groundworks on site underway.</li> <li>Under construction. Site R42b in<br/>the Local Plan 2014. Proposed</li> <li>Submission.</li> </ul> | ><br>><br>>                  | > >         | 1850<br>1850<br>206<br>110                           | 0 0 0                                   | 0 0 0       | 0 0 0             | 0 0 0           | 0 0 0         | 0 0 0                    | 0 0 0             | 40<br>0<br>0   | 160<br>160<br>0                                       | 215<br>215<br>0<br>0          | 205 2<br>205 2<br>0 0                            |                   |                     | 23                             |                                                                                                                      |                                           |                                                        | 0<br>0<br>63<br>63                                                                                                                   |                                              | 0<br>165<br>119                     | 1850<br>1850<br>371<br>229                     | M<br>M<br>A                   | 67.86<br>15.5                                 | NW - Cambridge University<br>Total NW - Cambridge<br>University<br>Trumpington Meadows                                              | 11/114/0UT,<br>f 13/1748/REM,<br>13/1827/REM,<br>14/0109/REM,<br>11/0075/REM,<br>14/0348/REM, | Previously<br>9.07/9.11 of<br>the Local<br>Plan<br>9.08 |
| An additional 20 affordable units will now be provided on site under application 14/0033/F/LL as part of the community centre development.         | > ><br>> >                   | → →         | 104<br>124<br>228<br>165<br>109<br>274<br>274        |                                         | 0 0 0 0 0 0 | 0 0 0 0 0 0       | 0 0 0 0 0 0 0   | 0 0 0 0 0 0 0 | <u> </u>                 | 0 0 0 0 0 0       | 0 0 0 0 0 0 0  | 0 0 0 0 0 0                                           | 0 0 0 0 0 0 0                 | 0 0 0 0 0 0                                      | 0 0 0 0 0 0       |                     | 53 1                           | 36<br>11<br>5                                                                                                        | 64<br>67<br>1111<br>60<br>60<br>30<br>492 | 40<br>77<br>117<br>40<br>40<br>11<br>51                | 0<br>0<br>0<br>0<br>0<br>251                                                                                                         | 104<br>124<br>228<br>165<br>238<br>165       | 0<br>0<br>0<br>0<br>281             | 104<br>124<br>228<br>165<br>109<br>274<br>274  | M<br>A<br>Total<br>M<br>Total | See Above<br>See Above                        | Clay Farm/Showground (City<br>Council)<br>Clay Farm/Showground (Crest<br>Nicholson)<br>Total - Clay Farm                            | 07/0620/OUT,<br>14/003/FUL,<br>14/1201/REM<br>07/0620/OUT,<br>12/0967/REM                     | 9. 00<br>9. 00                                          |
| Y Under construction.<br>Y Under construction.                                                                                                     | > ><br>> >                   | > >         | 12<br>43<br>241<br>163<br>163                        | 000000000000000000000000000000000000000 | 00000       | 00000             | 00000           | 00 0 00       | 00000                    | 00 0 00           | 00000          | 00000                                                 | 00000                         | 00000                                            | 00000             | 0<br>67<br>67<br>67 |                                |                                                                                                                      |                                           | 0<br>0<br>28<br>34<br>34                               | 12<br>43<br>26<br>24<br>50                                                                                                           | 12<br>43<br>241<br>163                       | 39<br>85<br>25<br>27<br>52          | 51<br>128<br>266<br>190<br>190                 | A<br>Total<br>M<br>Total      | See Above<br>See Above                        | Clay Farm/Showground<br>(Skanska)<br>Clay Farm/Showground (Bovis)                                                                   | 07/0620/OUT,<br>11/0698/REM<br>07/0620/OUT,<br>12/0754/REM,<br>13/0751/REM                    | 9.05<br>9.05                                            |
| Under develo<br>develo<br>R42a in<br>Propos                                                                                                        |                              |             | 556<br>390<br>946<br>31                              | 0 00 0 0                                | 0 00 0 0    | 0 0 0 0           | 0 00 0 0        | 0 00 0 0      | 0 00 0 0                 | 0 0 0 0           | 0 00 0 0       | 0 0 0 0 0                                             | <u> </u>                      |                                                  |                   |                     | ~ ~ ~                          |                                                                                                                      | - 10<br>                                  | 10                                                     |                                                                                                                                      |                                              | 96<br>144<br>46<br>39               | 652<br>438<br>1090<br>77<br>51                 | M<br>Total<br>M               | 60.69 (including<br>sites below)<br>See Above | Clay Farm/Showground<br>(Countryside Properties)<br>Clay Farm/Showground<br>(Skanska)                                               |                                                                                               | 9.06 & 9.05<br>9.05                                     |
| Site R43 in the Local Plan 2014:<br>Y Proposed Submission.                                                                                         | > ><br>> >                   | → →         | 956<br>637<br>1593<br>1593<br>10<br>10<br>1627       | 0 0 0 0                                 | 0 0 0 0 0 0 | 0 0 0 0 0 0       | 0 0 0 0 0 0     | 0 0 0 0 0 0 0 | 0<br>0<br>24<br>34<br>34 | 0 0 0 0 0 0 0     | 0 0 0 0 0 0    | 26<br>17<br>43<br>0<br>0<br>13                        | 150<br>250<br>0<br>250<br>250 | 150 1<br>100 1<br>250 2<br>0 0<br>250 2<br>250 2 |                   |                     | 15<br>10<br>25                 |                                                                                                                      | 12<br>8<br>20<br>20                       | 60<br>40<br>100<br>0<br>0<br>100                       | 00000                                                                                                                                | 956<br>637<br>1593<br>1593<br>24<br>10<br>31 | 0<br>0<br>107<br>153<br>153         | 956<br>637<br>1533<br>131<br>56<br>187<br>1780 | M<br>A<br>Total<br>M<br>Total | 52.87                                         | NIAB Main (Darwin Green)<br>NIAB Frontage<br>Total - NIAB                                                                           | 07/0003<br>07/1124/REM                                                                        | 9.03                                                    |
| Comments<br>Site R40 in the Local Plan 2014:<br>Proposed Submission <sup>1,2</sup><br>Site R41 in the Local Plan 2014:<br>Proposed Submission.     | -                            |             | 2030/31)                                             | 30/31<br>0<br>0                         | 0 0         | 28/29 2<br>0<br>0 | 27/28 2/<br>0 0 | 0 0 0         | 26 26/27<br>0<br>0       | 5 25/26<br>0<br>0 | 4 24/25<br>0 0 | 3 23/24<br>0<br>0                                     | 2 22/23<br>25<br>25<br>25     | 21/22<br>66<br>66                                | 20/21<br>90       | 19/20               | year 5<br>5 85<br>102<br>5 102 |                                                                                                                      | year 3                                    |                                                        | year 1<br>0<br>0                                                                                                                     | dwellings 351<br>351                         | 2013/14)<br>0<br>0                  | site 351<br>57                                 | Affordable<br>U/K<br>U/K      | Size (ha)<br>8.38<br>1.3                      | Site Name and Address<br>Cambridge East Land North of<br>Chemy Hinton<br>Coldham's Lane<br>Coldham's Lane<br>Total - Cambridge East | Number<br>14/0028/OUT                                                                         | Site No<br>9.01                                         |
| Comments                                                                                                                                           | Suitability<br>Achievability | yilidslisvA | Total Estimated<br>Completions (2014/15-<br>2030/31) |                                         | 30          |                   |                 |               | 26 26/                   | .5 25 <i>1</i> 1  | 4 24/2         | ban Extensions<br>21/22 22/23 23/24 24/25 25/26 26/27 | Extensions                    |                                                  | tory -  <br>20/21 | l trajec            | ousing<br>18/19<br>year 5      | Imbridge City Council Housing trajectory - U<br>15/16 16/17 17/18 18/19<br>15 15/16 16/17 17/18 18/19<br>19/20 20/21 | ity Cou<br>16/17<br>year 3                | idge C<br>15/16<br>year 2                              | Cambridge City Council Housing trajectory - Ur<br>2014/15 15/16 16/17 17/18 18/19<br>2014/15 year 2 year 3 year 4 year 5 19/20 20/21 | Outstanding<br>dwellings                     | Built to<br>date (up to<br>2013/14) | Target<br>number of<br>dwellings on<br>site    | Market or<br>Affordable       | Size (ha)                                     | Site Name and Address                                                                                                               | Application Site No Number Si                                                                 | Site No                                                 |