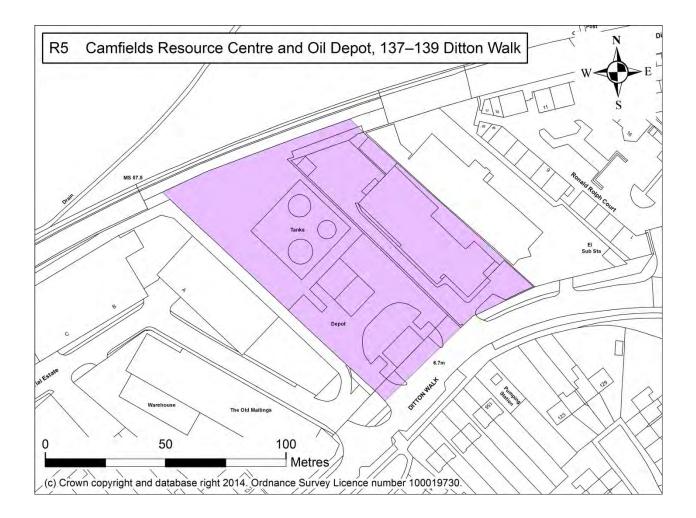

|              |
| Commentary                                                      | This site is situated on Green Belt land and is believed to be capable of                      |              |

| on delivery in<br>AMR 2013-<br>2014: | providing 230 residential units. The landowner has indicated that the site could be delivered earlier than indicated in the previous year's trajectory. |
|--------------------------------------|---------------------------------------------------------------------------------------------------------------------------------------------------------|
| Other comments:                      | The site is owned by Cambridgeshire County Council.                                                                                                     |



| Proposed<br>development<br>including<br>number of<br>dwellings: | The site has the capacity for 35 dwellings.                                                                                          |  |
|-----------------------------------------------------------------|--------------------------------------------------------------------------------------------------------------------------------------|--|
| Number of<br>dwellings                                          | In Five Year Supply<br>period (2014/15-2018/19):<br>In remainder of Plan<br>Period (2019/20-2030/31):<br>0<br>35 (2020/21 - 2021/22) |  |
| anticipated                                                     |