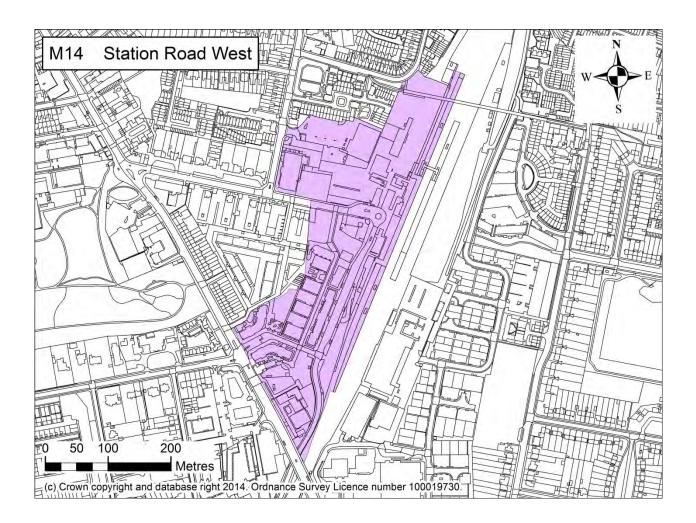

## Housing Trajectory for Cambridge

|                                                                                                                                                    |                              |             | σ                                                    |                                         |             |                   |                 |               | 34 0 0 0 0 0             |                   | 0 0 0 0 0      | 50 0 0 0 0 0 0 0 0 0 0 0 0 0 0 0 0 0 0                |                               |                                                  |                   |                     | 2<br>1<br>4<br>86<br>86<br>442 | 1001                                                                                                                 | 4 4 133                                   | 49<br>49<br>74<br>74<br>74<br>819<br>819<br>819<br>819 | 4<br>Five Yea                                                                                                                        | 110<br>16<br>10<br>27<br>648*                | 172<br>0<br>0<br>890                | 2810<br>162<br>108<br>7371<br>7371             | A<br>M                        | 87.6                                          | Total - Glebe Farm<br>Bell School Site<br>Total - Bell School<br>Total - Urban Extensions                                           | 06/0795/0UT,<br>13/1786/REM,<br>13/118/S73                                                    | 9.12                                                    |
|----------------------------------------------------------------------------------------------------------------------------------------------------|------------------------------|-------------|------------------------------------------------------|-----------------------------------------|-------------|-------------------|-----------------|---------------|--------------------------|-------------------|----------------|-------------------------------------------------------|-------------------------------|--------------------------------------------------|-------------------|---------------------|--------------------------------|----------------------------------------------------------------------------------------------------------------------|-------------------------------------------|--------------------------------------------------------|--------------------------------------------------------------------------------------------------------------------------------------|----------------------------------------------|-------------------------------------|------------------------------------------------|-------------------------------|-----------------------------------------------|-------------------------------------------------------------------------------------------------------------------------------------|-----------------------------------------------------------------------------------------------|---------------------------------------------------------|
| Under construction. Site R42c in<br>the Local Plan 2014: Proposed                                                                                  | ×<br>×                       | ~           | 316<br>7 <u>9</u><br>36                              | o 0 0 0                                 | • • •       | o o o o           | o 0 0 0         | <u> </u>      | <u> </u>                 | <u> </u>          | 0 0 00         | 0 0 00                                                | <u> </u>                      | <u>o o o</u> c                                   | 48<br>0<br>0      | ×<br>0 0 0 0        | 0 0 0 0                        |                                                                                                                      | 9                                         | 126<br>27<br>16<br>43                                  | 79<br>52<br>20<br>72                                                                                                                 | 316<br>79<br>36<br>36<br>115                 | 284<br>93<br>79                     | 600<br>172<br>115<br>287                       | Total<br>M<br>Total           | 9.79                                          | Total - Trumpington Meadows<br>Glebe Farm<br>Total - Glebe Farm                                                                     | 08/0361 &<br>08/0363 &<br>08/1140/FUL                                                         | 9.13                                                    |
| <ul> <li>Groundworks on site underway.</li> <li>Under construction. Site R42b in<br/>the Local Plan 2014. Proposed</li> <li>Submission.</li> </ul> | ><br>><br>>                  | > >         | 1850<br>1850<br>206<br>110                           | 0 0 0                                   | 0 0 0       | 0 0 0             | 0 0 0           | 0 0 0         | 0 0 0                    | 0 0 0             | 40<br>0<br>0   | 160<br>160<br>0                                       | 215<br>215<br>0<br>0          | 205 2<br>205 2<br>0 0                            |                   |                     | 23                             |                                                                                                                      |                                           |                                                        | 0<br>0<br>63<br>63                                                                                                                   |                                              | 0<br>165<br>119                     | 1850<br>1850<br>371<br>229                     | M<br>M<br>A                   | 67.86<br>15.5                                 | NW - Cambridge University<br>Total NW - Cambridge<br>University<br>Trumpington Meadows                                              | 11/114/0UT,<br>f 13/1748/REM,<br>13/1827/REM,<br>14/0109/REM,<br>11/0075/REM,<br>14/0348/REM, | Previously<br>9.07/9.11 of<br>the Local<br>Plan<br>9.08 |
| An additional 20 affordable units will now be provided on site under application 14/0033/F/LL as part of the community centre development.         | > ><br>> >                   | → →         | 104<br>124<br>228<br>165<br>109<br>274<br>274        |                                         | 0 0 0 0 0 0 | 0 0 0 0 0 0       | 0 0 0 0 0 0 0   | 0 0 0 0 0 0 0 | <u> </u>                 | 0 0 0 0 0 0       | 0 0 0 0 0 0 0  | 0 0 0 0 0 0                                           | 0 0 0 0 0 0 0                 | 0 0 0 0 0 0                                      | 0 0 0 0 0 0       |                     | 53 1                           | 36<br>11<br>5                                                                                                        | 64<br>67<br>1111<br>60<br>60<br>30<br>492 | 40<br>77<br>117<br>40<br>40<br>11<br>51                | 0<br>0<br>0<br>0<br>0<br>251                                                                                                         | 104<br>124<br>228<br>165<br>238<br>165       | 0<br>0<br>0<br>0<br>281             | 104<br>124<br>228<br>165<br>109<br>274<br>274  | M<br>A<br>Total<br>M<br>Total | See Above<br>See Above                        | Clay Farm/Showground (City<br>Council)<br>Clay Farm/Showground (Crest<br>Nicholson)<br>Total - Clay Farm                            | 07/0620/OUT,<br>14/003/FUL,<br>14/1201/REM<br>07/0620/OUT,<br>12/0967/REM                     | 9. 00<br>9. 00                                          |
| Y Under construction.<br>Y Under construction.                                                                                                     | > ><br>> >                   | > >         | 12<br>43<br>241<br>163<br>163                        | 000000000000000000000000000000000000000 | 00000       | 00000             | 00000           | 00 0 00       | 00000                    | 00 0 00           | 00000          | 00000                                                 | 00000                         | 00000                                            | 00000             | 0<br>67<br>67<br>67 |                                |                                                                                                                      |                                           | 0<br>0<br>28<br>34<br>34                               | 12<br>43<br>26<br>24<br>50                                                                                                           | 12<br>43<br>241<br>163                       | 39<br>85<br>25<br>27<br>52          | 51<br>128<br>266<br>190<br>190                 | A<br>Total<br>M<br>Total      | See Above<br>See Above                        | Clay Farm/Showground<br>(Skanska)<br>Clay Farm/Showground (Bovis)                                                                   | 07/0620/OUT,<br>11/0698/REM<br>07/0620/OUT,<br>12/0754/REM,<br>13/0751/REM                    | 9.05<br>9.05                                            |
| Under develo<br>develo<br>R42a in<br>Propos                                                                                                        |                              |             | 556<br>390<br>946<br>31                              | 0 00 0 0                                | 0 00 0 0    | 0 0 0 0           | 0 00 0 0        | 0 00 0 0      | 0 00 0 0                 | 0 0 0 0           | 0 00 0 0       | 0 0 0 0 0                                             | <u> </u>                      |                                                  |                   |                     | ~ ~ ~                          |                                                                                                                      | - 10<br>                                  | 10                                                     |                                                                                                                                      |                                              | 96<br>144<br>46<br>39               | 652<br>438<br>1090<br>77<br>51                 | M<br>Total<br>M               | 60.69 (including<br>sites below)<br>See Above | Clay Farm/Showground<br>(Countryside Properties)<br>Clay Farm/Showground<br>(Skanska)                                               |                                                                                               | 9.06 & 9.05<br>9.05                                     |
| Site R43 in the Local Plan 2014:<br>Y Proposed Submission.                                                                                         | > ><br>> >                   | → →         | 956<br>637<br>1593<br>1593<br>10<br>10<br>1627       | 0 0 0 0                                 | 0 0 0 0 0 0 | 0 0 0 0 0 0       | 0 0 0 0 0 0     | 0 0 0 0 0 0 0 | 0<br>0<br>24<br>34<br>34 | 0 0 0 0 0 0 0     | 0 0 0 0 0 0    | 26<br>17<br>43<br>0<br>0<br>13                        | 150<br>250<br>0<br>250<br>250 | 150 1<br>100 1<br>250 2<br>0 0<br>250 2<br>250 2 |                   |                     | 15<br>10<br>25                 |                                                                                                                      | 12<br>8<br>20<br>20                       | 60<br>40<br>100<br>0<br>0<br>100                       | 00000                                                                                                                                | 956<br>637<br>1593<br>1593<br>24<br>10<br>31 | 0<br>0<br>107<br>153<br>153         | 956<br>637<br>1533<br>131<br>56<br>187<br>1780 | M<br>A<br>Total<br>M<br>Total | 52.87                                         | NIAB Main (Darwin Green)<br>NIAB Frontage<br>Total - NIAB                                                                           | 07/0003<br>07/1124/REM                                                                        | 9.03                                                    |
| Comments<br>Site R40 in the Local Plan 2014:<br>Proposed Submission <sup>1,2</sup><br>Site R41 in the Local Plan 2014:<br>Proposed Submission.     | -                            |             | 2030/31)                                             | 30/31<br>0<br>0                         | 0 0         | 28/29 2<br>0<br>0 | 27/28 2/<br>0 0 | 0 0 0         | 26 26/27<br>0<br>0       | 5 25/26<br>0<br>0 | 4 24/25<br>0 0 | 3 23/24<br>0<br>0                                     | 2 22/23<br>25<br>25<br>25     | 21/22<br>66<br>66                                | 20/21<br>90       | 19/20               | year 5<br>5 85<br>102<br>5 102 |                                                                                                                      | year 3                                    |                                                        | year 1<br>0<br>0                                                                                                                     | dwellings 351<br>351                         | 2013/14)<br>0<br>0                  | site 351<br>57                                 | Affordable<br>U/K<br>U/K      | Size (ha)<br>8.38<br>1.3                      | Site Name and Address<br>Cambridge East Land North of<br>Chemy Hinton<br>Coldham's Lane<br>Coldham's Lane<br>Total - Cambridge East | Number<br>14/0028/OUT                                                                         | Site No<br>9.01                                         |
| Comments                                                                                                                                           | Suitability<br>Achievability | yilidslisvA | Total Estimated<br>Completions (2014/15-<br>2030/31) |                                         | 30          |                   |                 |               | 26 26/                   | .5 25 <i>1</i> 1  | 4 24/2         | ban Extensions<br>21/22 22/23 23/24 24/25 25/26 26/27 | Extensions                    |                                                  | tory -  <br>20/21 | l trajec            | ousing<br>18/19<br>year 5      | Imbridge City Council Housing trajectory - U<br>15/16 16/17 17/18 18/19<br>15 15/16 16/17 17/18 18/19<br>19/20 20/21 | ity Cou<br>16/17<br>year 3                | idge C<br>15/16<br>year 2                              | Cambridge City Council Housing trajectory - Ur<br>2014/15 15/16 16/17 17/18 18/19<br>2014/15 year 2 year 3 year 4 year 5 19/20 20/21 | Outstanding<br>dwellings                     | Built to<br>date (up to<br>2013/14) | Target<br>number of<br>dwellings on<br>site    | Market or<br>Affordable       | Size (ha)                                     | Site Name and Address                                                                                                               | Application Site No Number Si                                                                 | Site No                                                 |