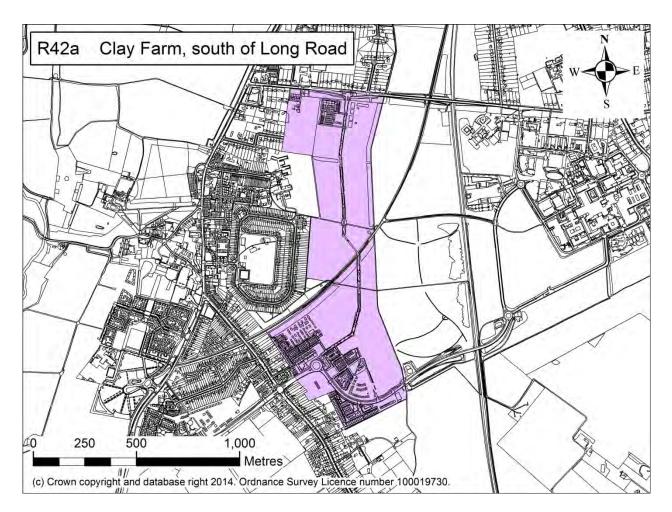

## Housing Trajectory for Cambridge

|                                                                                                                                                    |                              |             | σ                                                    |                                         |             |                   |                 |               | 34 0 0 0 0 0             |                   | 0 0 0 0 0      | 50 0 0 0 0 0 0 0 0 0 0 0 0 0 0 0 0 0 0                |                               |                                                  |                   |                     | 2<br>1<br>4<br>86<br>86<br>442 | 1001                                                                                                                 | 4 4 133                                   | 49<br>49<br>74<br>74<br>74<br>819<br>819<br>819<br>819 | 4<br>Five Yea                                                                                                                        | 110<br>16<br>10<br>27<br>648*                | 172<br>0<br>0<br>890                | 2810<br>162<br>108<br>7371<br>7371             | A<br>M                        | 87.6                                          | Total - Glebe Farm<br>Bell School Site<br>Total - Bell School<br>Total - Urban Extensions                                           | 06/0795/0UT,<br>13/1786/REM,<br>13/118/S73                                                    | 9.12                                                    |
|----------------------------------------------------------------------------------------------------------------------------------------------------|------------------------------|-------------|------------------------------------------------------|-----------------------------------------|-------------|-------------------|-----------------|---------------|--------------------------|-------------------|----------------|-------------------------------------------------------|-------------------------------|--------------------------------------------------|-------------------|---------------------|--------------------------------|----------------------------------------------------------------------------------------------------------------------|-------------------------------------------|--------------------------------------------------------|--------------------------------------------------------------------------------------------------------------------------------------|----------------------------------------------|-------------------------------------|------------------------------------------------|-------------------------------|-----------------------------------------------|-------------------------------------------------------------------------------------------------------------------------------------|-----------------------------------------------------------------------------------------------|---------------------------------------------------------|
| Under construction. Site R42c in<br>the Local Plan 2014: Proposed                                                                                  | ×<br>×                       | ~           | 316<br>7 <u>9</u><br>36                              | o 0 0 0                                 | • • •       | o o o o           | o 0 0 0         | <u> </u>      | <u> </u>                 | <u> </u>          | 0 0 00         | 0 0 00                                                | <u> </u>                      | <u>o o o</u> c                                   | 48<br>0<br>0      | ×<br>0 0 0 0        | 0 0 0 0                        |                                                                                                                      | 9                                         | 126<br>27<br>16<br>43                                  | 79<br>52<br>20<br>72                                                                                                                 | 316<br>79<br>36<br>36<br>115                 | 284<br>93<br>79                     | 600<br>172<br>115<br>287                       | Total<br>M<br>Total           | 9.79                                          | Total - Trumpington Meadows<br>Glebe Farm<br>Total - Glebe Farm                                                                     | 08/0361 &<br>08/0363 &<br>08/1140/FUL                                                         | 9.13                                                    |
| <ul> <li>Groundworks on site underway.</li> <li>Under construction. Site R42b in<br/>the Local Plan 2014. Proposed</li> <li>Submission.</li> </ul> | ><br>><br>>                  | > >         | 1850<br>1850<br>206<br>110                           | 0 0 0                                   | 0 0 0       | 0 0 0             | 0 0 0           | 0 0 0         | 0 0 0                    | 0 0 0             | 40<br>0<br>0   | 160<br>160<br>0                                       | 215<br>215<br>0<br>0          | 205 2<br>205 2<br>0 0                            |                   |                     | 23                             |                                                                                                                      |                                           |                                                        | 0<br>0<br>63<br>63                                                                                                                   |                                              | 0<br>165<br>119                     | 1850<br>1850<br>371<br>229                     | M<br>M<br>A                   | 67.86<br>15.5                                 | NW - Cambridge University<br>Total NW - Cambridge<br>University<br>Trumpington Meadows                                              | 11/114/0UT,<br>f 13/1748/REM,<br>13/1827/REM,<br>14/0109/REM,<br>11/0075/REM,<br>14/0348/REM, | Previously<br>9.07/9.11 of<br>the Local<br>Plan<br>9.08 |
| An additional 20 affordable units will now be provided on site under application 14/0033/F/LL as part of the community centre development.         | > ><br>> >                   | → →         | 104<br>124<br>228<br>165<br>109<br>274<br>274        |                                         | 0 0 0 0 0 0 | 0 0 0 0 0 0       | 0 0 0 0 0 0 0   | 0 0 0 0 0 0 0 | <u> </u>                 | 0 0 0 0 0 0       | 0 0 0 0 0 0 0  | 0 0 0 0 0 0                                           | 0 0 0 0 0 0 0                 | 0 0 0 0 0 0                                      | 0 0 0 0 0 0       |                     | 53 1                           | 36<br>11<br>5                                                                                                        | 64<br>67<br>1111<br>60<br>60<br>30<br>492 | 40<br>77<br>117<br>40<br>40<br>11<br>51                | 0<br>0<br>0<br>0<br>0<br>251                                                                                                         | 104<br>124<br>228<br>165<br>238<br>165       | 0<br>0<br>0<br>0<br>281             | 104<br>124<br>228<br>165<br>109<br>274<br>274  | M<br>A<br>Total<br>M<br>Total | See Above<br>See Above                        | Clay Farm/Showground (City<br>Council)<br>Clay Farm/Showground (Crest<br>Nicholson)<br>Total - Clay Farm                            | 07/0620/OUT,<br>14/003/FUL,<br>14/1201/REM<br>07/0620/OUT,<br>12/0967/REM                     | 9. 00<br>9. 00                                          |
| Y Under construction.<br>Y Under construction.                                                                                                     | > ><br>> >                   | > >         | 12<br>43<br>241<br>163<br>163                        | 000000000000000000000000000000000000000 | 00000       | 00000             | 00000           | 00 0 00       | 00000                    | 00 0 00           | 00000          | 00000                                                 | 00000                         | 00000                                            | 00000             | 0<br>67<br>67<br>67 |                                |                                                                                                                      |                                           | 0<br>0<br>28<br>34<br>34                               | 12<br>43<br>26<br>24<br>50                                                                                                           | 12<br>43<br>241<br>163                       | 39<br>85<br>25<br>27<br>52          | 51<br>128<br>266<br>190<br>190                 | A<br>Total<br>M<br>Total      | See Above<br>See Above                        | Clay Farm/Showground<br>(Skanska)<br>Clay Farm/Showground (Bovis)                                                                   | 07/0620/OUT,<br>11/0698/REM<br>07/0620/OUT,<br>12/0754/REM,<br>13/0751/REM                    | 9.05<br>9.05                                            |
| Under develo<br>develo<br>R42a in<br>Propos                                                                                                        |                              |             | 556<br>390<br>946<br>31                              | 0 00 0 0                                | 0 00 0 0    | 0 0 0 0           | 0 00 0 0        | 0 00 0 0      | 0 00 0 0                 | 0 0 0 0           | 0 00 0 0       | 0 0 0 0 0                                             | <u> </u>                      |                                                  |                   |                     | ~ ~ ~                          |                                                                                                                      | - 10<br>                                  | 10                                                     |                                                                                                                                      |                                              | 96<br>144<br>46<br>39               | 652<br>438<br>1090<br>77<br>51                 | M<br>Total<br>M               | 60.69 (including<br>sites below)<br>See Above | Clay Farm/Showground<br>(Countryside Properties)<br>Clay Farm/Showground<br>(Skanska)                                               |                                                                                               | 9.06 & 9.05<br>9.05                                     |
| Site R43 in the Local Plan 2014:<br>Y Proposed Submission.                                                                                         | > ><br>> >                   | → →         | 956<br>637<br>1593<br>1593<br>10<br>10<br>1627       | 0 0 0 0                                 | 0 0 0 0 0 0 | 0 0 0 0 0 0       | 0 0 0 0 0 0     | 0 0 0 0 0 0 0 | 0<br>0<br>24<br>34<br>34 | 0 0 0 0 0 0 0     | 0 0 0 0 0 0    | 26<br>17<br>43<br>0<br>0<br>13                        | 150<br>250<br>0<br>250<br>250 | 150 1<br>100 1<br>250 2<br>0 0<br>250 2<br>250 2 |                   |                     | 15<br>10<br>25                 |                                                                                                                      | 12<br>8<br>20<br>20                       | 60<br>40<br>100<br>0<br>0<br>100                       | 00000                                                                                                                                | 956<br>637<br>1593<br>1593<br>24<br>10<br>31 | 0<br>0<br>107<br>153<br>153         | 956<br>637<br>1533<br>131<br>56<br>187<br>1780 | M<br>A<br>Total<br>M<br>Total | 52.87                                         | NIAB Main (Darwin Green)<br>NIAB Frontage<br>Total - NIAB                                                                           | 07/0003<br>07/1124/REM                                                                        | 9.03                                                    |
| Comments<br>Site R40 in the Local Plan 2014:<br>Proposed Submission <sup>1,2</sup><br>Site R41 in the Local Plan 2014:<br>Proposed Submission.     | -                            |             | 2030/31)                                             | 30/31<br>0<br>0                         | 0 0         | 28/29 2<br>0<br>0 | 27/28 2/<br>0 0 | 0 0 0         | 26 26/27<br>0<br>0       | 5 25/26<br>0<br>0 | 4 24/25<br>0 0 | 3 23/24<br>0<br>0                                     | 2 22/23<br>25<br>25<br>25     | 21/22<br>66<br>66                                | 20/21<br>90       | 19/20               | year 5<br>5 85<br>102<br>5 102 |                                                                                                                      | year 3                                    |                                                        | year 1<br>0<br>0                                                                                                                     | dwellings 351<br>351                         | 2013/14)<br>0<br>0                  | site 351<br>57                                 | Affordable<br>U/K<br>U/K      | Size (ha)<br>8.38<br>1.3                      | Site Name and Address<br>Cambridge East Land North of<br>Chemy Hinton<br>Coldham's Lane<br>Coldham's Lane<br>Total - Cambridge East | Number<br>14/0028/OUT                                                                         | Site No<br>9.01                                         |
| Comments                                                                                                                                           | Suitability<br>Achievability | yilidslisvA | Total Estimated<br>Completions (2014/15-<br>2030/31) |                                         | 30          |                   |                 |               | 26 26/                   | .5 25 <i>1</i> 1  | 4 24/2         | ban Extensions<br>21/22 22/23 23/24 24/25 25/26 26/27 | Extensions                    |                                                  | tory -  <br>20/21 | l trajec            | ousing<br>18/19<br>year 5      | Imbridge City Council Housing trajectory - U<br>15/16 16/17 17/18 18/19<br>15 15/16 16/17 17/18 18/19<br>19/20 20/21 | ity Cou<br>16/17<br>year 3                | idge C<br>15/16<br>year 2                              | Cambridge City Council Housing trajectory - Ur<br>2014/15 15/16 16/17 17/18 18/19<br>2014/15 year 2 year 3 year 4 year 5 19/20 20/21 | Outstanding<br>dwellings                     | Built to<br>date (up to<br>2013/14) | Target<br>number of<br>dwellings on<br>site    | Market or<br>Affordable       | Size (ha)                                     | Site Name and Address                                                                                                               | Application Site No Number Si                                                                 | Site No                                                 |