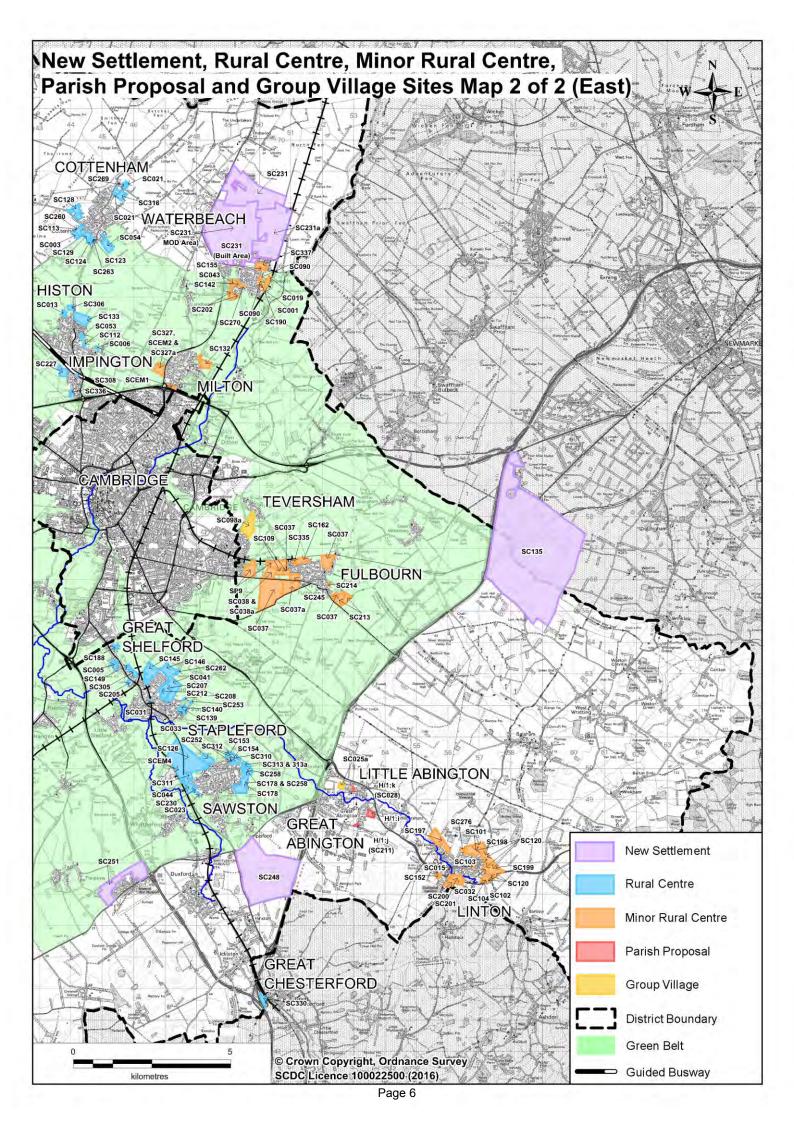

#### Identification of sites

The sites tested reflect the sites identified in each Councils' Sustainability Appraisals which accompanied the Submission Local Plans, with the following exceptions:

- Sites tested which have subsequently gained planning permission; these sites
  are now part of existing commitments and will contribute towards meeting
  needs. A list of these sites in included in Appendix 8 in the SA Addendum
  Report.
- Edge of Cambridge sites have been considered in Appendix 3 of the SA Addendum, some site have been amalgamated as part of larger sites. Others have not been subject to assessment as development constraints mean they are not reasonable alternatives.
- New sites proformas are included for Land South of Cambridge Biomedical Campus, and the revised site north of Cherry Hinton.
- Sites in Group and Infill Villages in South Cambridgeshire. These are
  discounted due to the availability of sufficient suitable sites higher up the
  development sequence which negates the need to consider sites for
  development in these less sustainable settlements.
- Updated March 2016: A small number of additional or amended sites were submitted following consultation on the November 2015 SAA. These have been subject to assessment, and referenced as 'New or amended site March 2016' in the address details. A number of individual criteria in some site proformas were updated (see appendix 10 of the main SAA report).