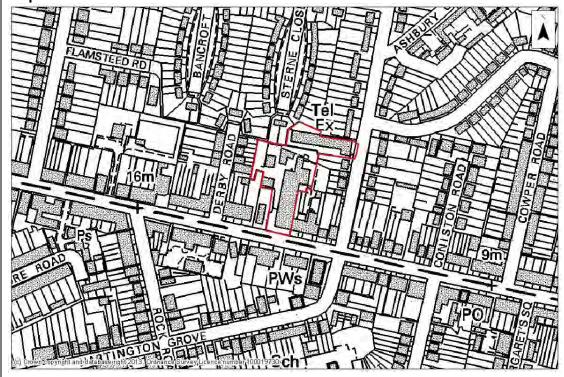

# Site assessment summary table

The following table summarises the results of the individual site assessment proforma for each of the sites. It includes the following information:

- Site number the unique reference number of each site
- Location the Ward in Cambridge, Broad Location (for sites with the Green Belt), or settlement in South Cambridgeshire.
- Site address
- Proposed use(s) the use proposed by the site promoter(s) and/or allocated within the Local Plan
- Site Option Reference the Site Option number used in the Issues and Options consultations and/or the Policy number for sites allocated in adopted Plans (sites with no reference were not identified as options in the Issues and Options documents)
- Policy Number (SC & CC) the policy reference number for those sites proposed as allocations within the Cambridge or South Cambridgeshire Local Plans
- Site size the site area (hectares) identified, by district
- Residential Housing Capacity the number of dwellings the sites have been assessed as capable of delivering, taking into consideration site constraints.
- Development Sequence which tier of the development sequence the site falls within (Urban Area of Cambridge, Edge of Cambridge, New Settlement, Rural Centre or Minor Rural Centre)