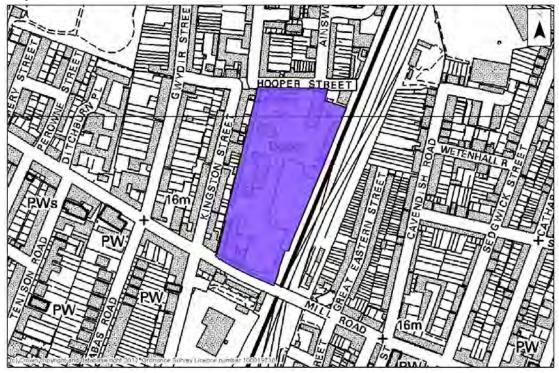

# Site assessment summary table

The following table summarises the results of the individual site assessment proforma for each of the sites. It includes the following information:

- Site number the unique reference number of each site
- Location the Ward in Cambridge, Broad Location (for sites with the Green Belt), or settlement in South Cambridgeshire.
- Site address
- Proposed use(s) the use proposed by the site promoter(s) and/or allocated within the Local Plan
- Site Option Reference the Site Option number used in the Issues and Options consultations and/or the Policy number for sites allocated in adopted Plans (sites with no reference were not identified as options in the Issues and Options documents)
- Policy Number (SC & CC) the policy reference number for those sites proposed as allocations within the Cambridge or South Cambridgeshire Local Plans
- Site size the site area (hectares) identified, by district
- Residential Housing Capacity the number of dwellings the sites have been assessed as capable of delivering, taking into consideration site constraints.
- Development Sequence which tier of the development sequence the site falls within (Urban Area of Cambridge, Edge of Cambridge, New Settlement, Rural Centre or Minor Rural Centre)