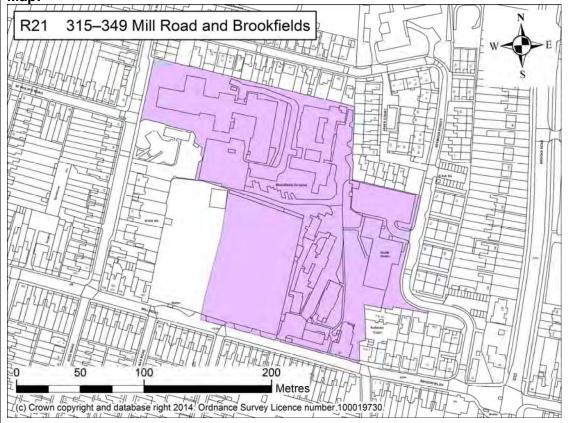

# Site assessment summary table

The following table summarises the results of the individual site assessment proforma for each of the sites. It includes the following information:

- Site number the unique reference number of each site
- Location the Ward in Cambridge, Broad Location (for sites with the Green Belt), or settlement in South Cambridgeshire.
- Site address
- Proposed use(s) the use proposed by the site promoter(s) and/or allocated within the Local Plan
- Site Option Reference the Site Option number used in the Issues and Options consultations and/or the Policy number for sites allocated in adopted Plans (sites with no reference were not identified as options in the Issues and Options documents)
- Policy Number (SC & CC) the policy reference number for those sites proposed as allocations within the Cambridge or South Cambridgeshire Local Plans
- Site size the site area (hectares) identified, by district
- Residential Housing Capacity the number of dwellings the sites have been assessed as capable of delivering, taking into consideration site constraints.
- Development Sequence which tier of the development sequence the site falls within (Urban Area of Cambridge, Edge of Cambridge, New Settlement, Rural Centre or Minor Rural Centre)