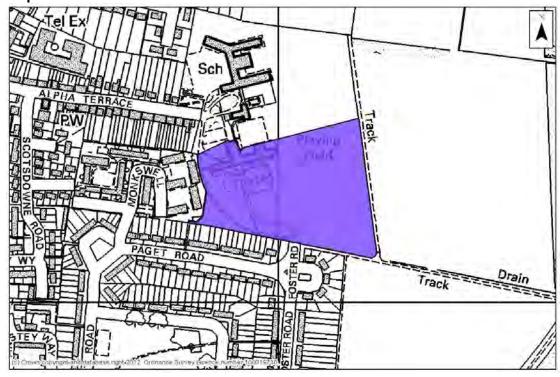

# Site assessment summary table

The following table summarises the results of the individual site assessment proforma for each of the sites. It includes the following information:

- Site number the unique reference number of each site
- Location the Ward in Cambridge, Broad Location (for sites with the Green Belt), or settlement in South Cambridgeshire.
- Site address
- Proposed use(s) the use proposed by the site promoter(s) and/or allocated within the Local Plan
- Site Option Reference the Site Option number used in the Issues and Options consultations and/or the Policy number for sites allocated in adopted Plans (sites with no reference were not identified as options in the Issues and Options documents)
- Policy Number (SC & CC) the policy reference number for those sites proposed as allocations within the Cambridge or South Cambridgeshire Local Plans
- Site size the site area (hectares) identified, by district
- Residential Housing Capacity the number of dwellings the sites have been assessed as capable of delivering, taking into consideration site constraints.
- Development Sequence which tier of the development sequence the site falls within (Urban Area of Cambridge, Edge of Cambridge, New Settlement, Rural Centre or Minor Rural Centre)