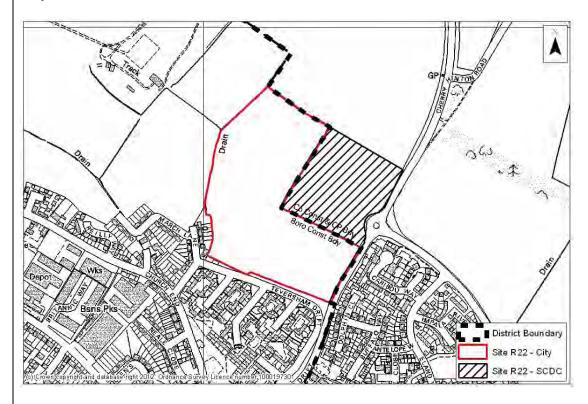

# Site assessment summary table

The following table summarises the results of the individual site assessment proforma for each of the sites. It includes the following information:

- Site number the unique reference number of each site
- Location the Ward in Cambridge, Broad Location (for sites with the Green Belt), or settlement in South Cambridgeshire.
- Site address
- Proposed use(s) the use proposed by the site promoter(s) and/or allocated within the Local Plan
- Site Option Reference the Site Option number used in the Issues and Options consultations and/or the Policy number for sites allocated in adopted Plans (sites with no reference were not identified as options in the Issues and Options documents)
- Policy Number (SC & CC) the policy reference number for those sites proposed as allocations within the Cambridge or South Cambridgeshire Local Plans
- Site size the site area (hectares) identified, by district
- Residential Housing Capacity the number of dwellings the sites have been assessed as capable of delivering, taking into consideration site constraints.
- Development Sequence which tier of the development sequence the site falls within (Urban Area of Cambridge, Edge of Cambridge, New Settlement, Rural Centre or Minor Rural Centre)