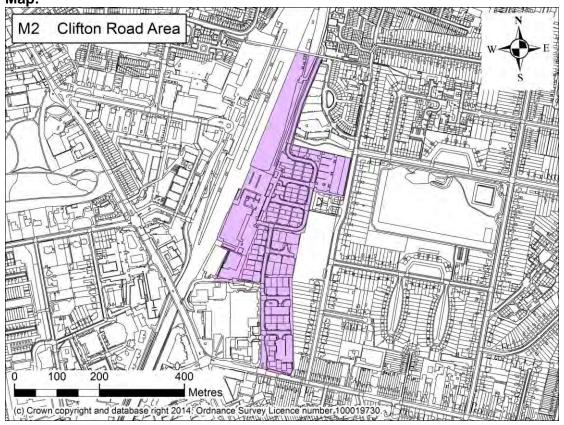

# Site assessment summary table

The following table summarises the results of the individual site assessment proforma for each of the sites. It includes the following information:

- Site number the unique reference number of each site
- Location the Ward in Cambridge, Broad Location (for sites with the Green Belt), or settlement in South Cambridgeshire.
- Site address
- Proposed use(s) the use proposed by the site promoter(s) and/or allocated within the Local Plan
- Site Option Reference the Site Option number used in the Issues and Options consultations and/or the Policy number for sites allocated in adopted Plans (sites with no reference were not identified as options in the Issues and Options documents)
- Policy Number (SC & CC) the policy reference number for those sites proposed as allocations within the Cambridge or South Cambridgeshire Local Plans
- Site size the site area (hectares) identified, by district
- Residential Housing Capacity the number of dwellings the sites have been assessed as capable of delivering, taking into consideration site constraints.
- Development Sequence which tier of the development sequence the site falls within (Urban Area of Cambridge, Edge of Cambridge, New Settlement, Rural Centre or Minor Rural Centre)