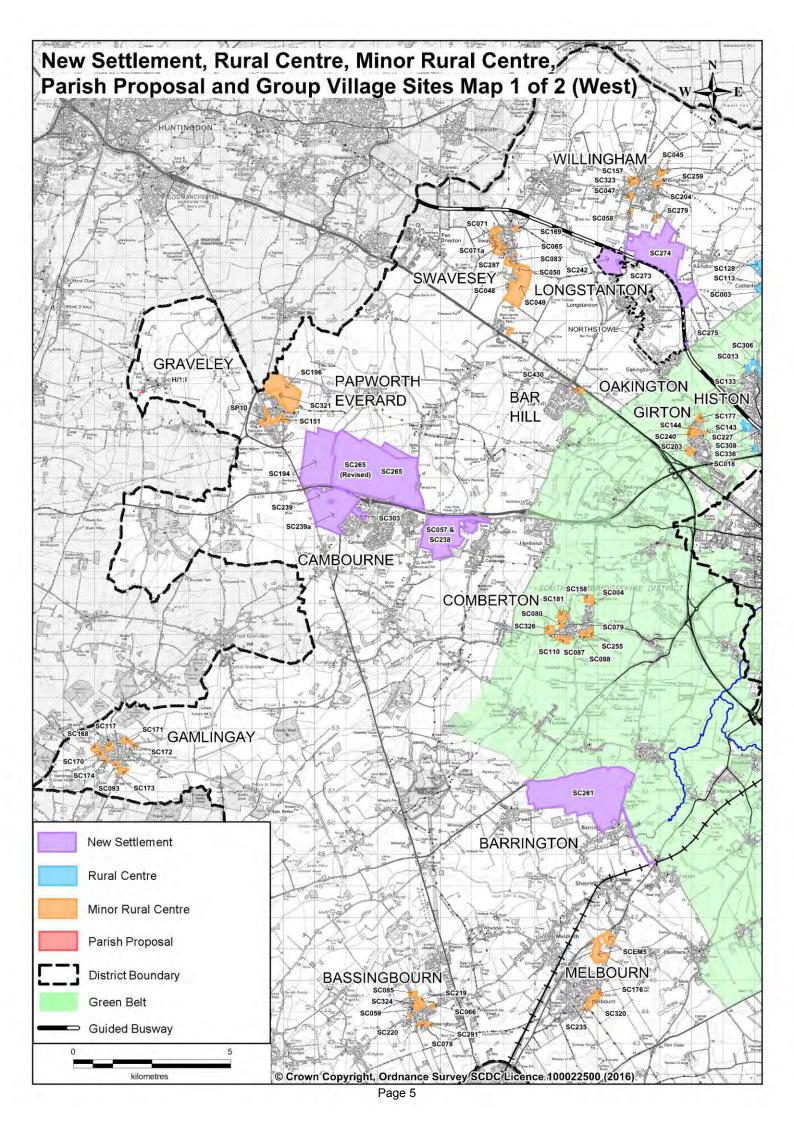

#### Identification of sites

The sites tested reflect the sites identified in each Councils' Sustainability Appraisals which accompanied the Submission Local Plans, with the following exceptions:

- Sites tested which have subsequently gained planning permission; these sites
  are now part of existing commitments and will contribute towards meeting
  needs. A list of these sites in included in Appendix 8 in the SA Addendum
  Report.
- Edge of Cambridge sites have been considered in Appendix 3 of the SA Addendum, some site have been amalgamated as part of larger sites. Others have not been subject to assessment as development constraints mean they are not reasonable alternatives.
- New sites proformas are included for Land South of Cambridge Biomedical Campus, and the revised site north of Cherry Hinton.
- Sites in Group and Infill Villages in South Cambridgeshire. These are
  discounted due to the availability of sufficient suitable sites higher up the
  development sequence which negates the need to consider sites for
  development in these less sustainable settlements.
- Updated March 2016: A small number of additional or amended sites were submitted following consultation on the November 2015 SAA. These have been subject to assessment, and referenced as 'New or amended site March 2016' in the address details. A number of individual criteria in some site proformas were updated (see appendix 10 of the main SAA report).