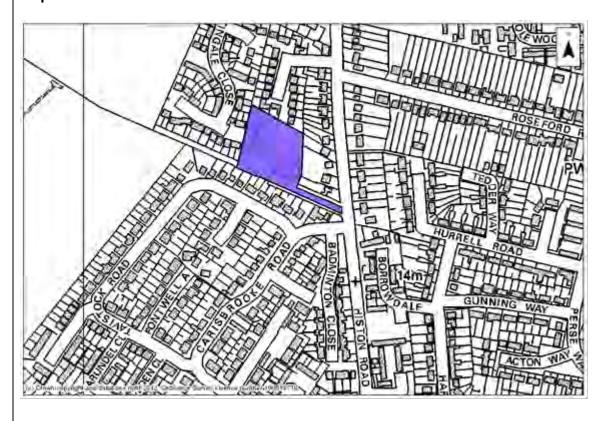

# Site assessment summary table

The following table summarises the results of the individual site assessment proforma for each of the sites. It includes the following information:

- Site number the unique reference number of each site
- Location the Ward in Cambridge, Broad Location (for sites with the Green Belt), or settlement in South Cambridgeshire.
- Site address
- Proposed use(s) the use proposed by the site promoter(s) and/or allocated within the Local Plan
- Site Option Reference the Site Option number used in the Issues and Options consultations and/or the Policy number for sites allocated in adopted Plans (sites with no reference were not identified as options in the Issues and Options documents)
- Policy Number (SC & CC) the policy reference number for those sites proposed as allocations within the Cambridge or South Cambridgeshire Local Plans
- Site size the site area (hectares) identified, by district
- Residential Housing Capacity the number of dwellings the sites have been assessed as capable of delivering, taking into consideration site constraints.
- Development Sequence which tier of the development sequence the site falls within (Urban Area of Cambridge, Edge of Cambridge, New Settlement, Rural Centre or Minor Rural Centre)