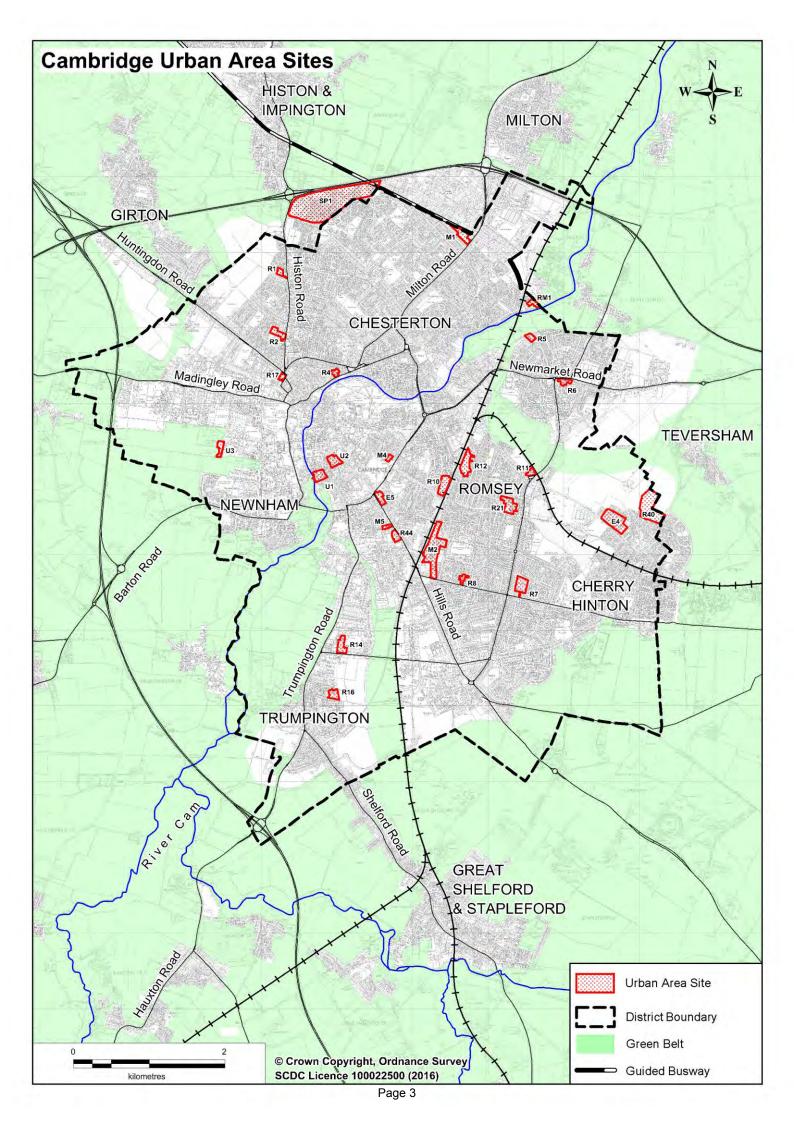

# Site assessment summary table

The following table summarises the results of the individual site assessment proforma for each of the sites. It includes the following information:

- Site number the unique reference number of each site
- Location the Ward in Cambridge, Broad Location (for sites with the Green Belt), or settlement in South Cambridgeshire.
- Site address
- Proposed use(s) the use proposed by the site promoter(s) and/or allocated within the Local Plan
- Site Option Reference the Site Option number used in the Issues and Options consultations and/or the Policy number for sites allocated in adopted Plans (sites with no reference were not identified as options in the Issues and Options documents)
- Policy Number (SC & CC) the policy reference number for those sites proposed as allocations within the Cambridge or South Cambridgeshire Local Plans
- Site size the site area (hectares) identified, by district
- Residential Housing Capacity the number of dwellings the sites have been assessed as capable of delivering, taking into consideration site constraints.
- Development Sequence which tier of the development sequence the site falls within (Urban Area of Cambridge, Edge of Cambridge, New Settlement, Rural Centre or Minor Rural Centre)