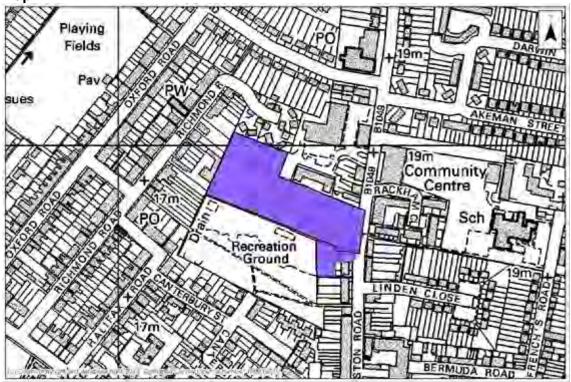

# Site assessment summary table

The following table summarises the results of the individual site assessment proforma for each of the sites. It includes the following information:

- Site number the unique reference number of each site
- Location the Ward in Cambridge, Broad Location (for sites with the Green Belt), or settlement in South Cambridgeshire.
- Site address
- Proposed use(s) the use proposed by the site promoter(s) and/or allocated within the Local Plan
- Site Option Reference the Site Option number used in the Issues and Options consultations and/or the Policy number for sites allocated in adopted Plans (sites with no reference were not identified as options in the Issues and Options documents)
- Policy Number (SC & CC) the policy reference number for those sites proposed as allocations within the Cambridge or South Cambridgeshire Local Plans
- Site size the site area (hectares) identified, by district
- Residential Housing Capacity the number of dwellings the sites have been assessed as capable of delivering, taking into consideration site constraints.
- Development Sequence which tier of the development sequence the site falls within (Urban Area of Cambridge, Edge of Cambridge, New Settlement, Rural Centre or Minor Rural Centre)