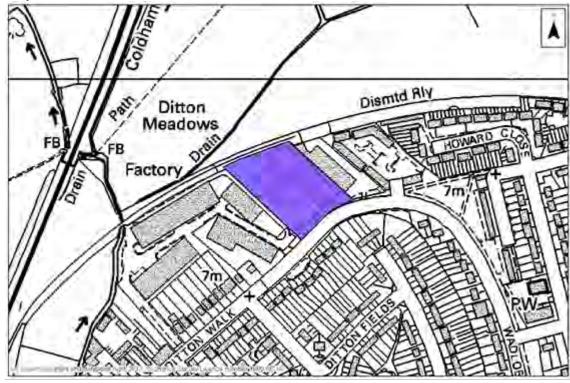

# Site assessment summary table

The following table summarises the results of the individual site assessment proforma for each of the sites. It includes the following information:

- Site number the unique reference number of each site
- Location the Ward in Cambridge, Broad Location (for sites with the Green Belt), or settlement in South Cambridgeshire.
- Site address
- Proposed use(s) the use proposed by the site promoter(s) and/or allocated within the Local Plan
- Site Option Reference the Site Option number used in the Issues and Options consultations and/or the Policy number for sites allocated in adopted Plans (sites with no reference were not identified as options in the Issues and Options documents)
- Policy Number (SC & CC) the policy reference number for those sites proposed as allocations within the Cambridge or South Cambridgeshire Local Plans
- Site size the site area (hectares) identified, by district
- Residential Housing Capacity the number of dwellings the sites have been assessed as capable of delivering, taking into consideration site constraints.
- Development Sequence which tier of the development sequence the site falls within (Urban Area of Cambridge, Edge of Cambridge, New Settlement, Rural Centre or Minor Rural Centre)