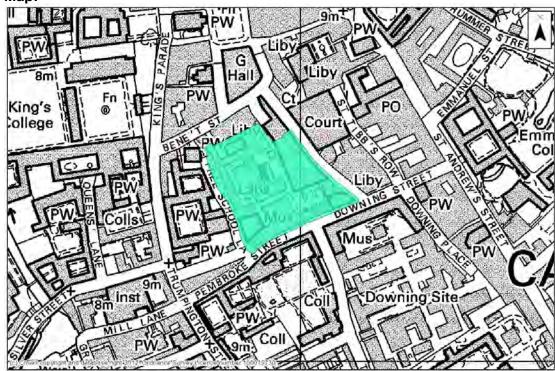

# Site assessment summary table

The following table summarises the results of the individual site assessment proforma for each of the sites. It includes the following information:

- Site number the unique reference number of each site
- Location the Ward in Cambridge, Broad Location (for sites with the Green Belt), or settlement in South Cambridgeshire.
- Site address
- Proposed use(s) the use proposed by the site promoter(s) and/or allocated within the Local Plan
- Site Option Reference the Site Option number used in the Issues and Options consultations and/or the Policy number for sites allocated in adopted Plans (sites with no reference were not identified as options in the Issues and Options documents)
- Policy Number (SC & CC) the policy reference number for those sites proposed as allocations within the Cambridge or South Cambridgeshire Local Plans
- Site size the site area (hectares) identified, by district
- Residential Housing Capacity the number of dwellings the sites have been assessed as capable of delivering, taking into consideration site constraints.
- Development Sequence which tier of the development sequence the site falls within (Urban Area of Cambridge, Edge of Cambridge, New Settlement, Rural Centre or Minor Rural Centre)