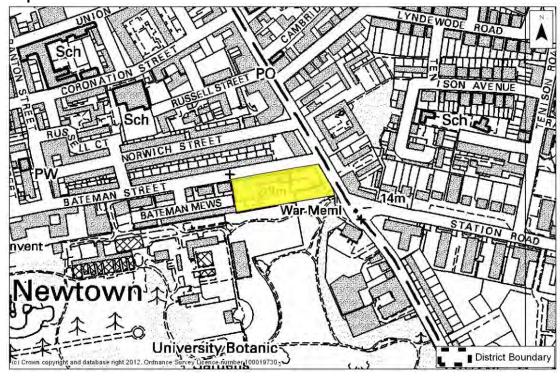

# Site assessment summary table

The following table summarises the results of the individual site assessment proforma for each of the sites. It includes the following information:

- Site number the unique reference number of each site
- Location the Ward in Cambridge, Broad Location (for sites with the Green Belt), or settlement in South Cambridgeshire.
- Site address
- Proposed use(s) the use proposed by the site promoter(s) and/or allocated within the Local Plan
- Site Option Reference the Site Option number used in the Issues and Options consultations and/or the Policy number for sites allocated in adopted Plans (sites with no reference were not identified as options in the Issues and Options documents)
- Policy Number (SC & CC) the policy reference number for those sites proposed as allocations within the Cambridge or South Cambridgeshire Local Plans
- Site size the site area (hectares) identified, by district
- Residential Housing Capacity the number of dwellings the sites have been assessed as capable of delivering, taking into consideration site constraints.
- Development Sequence which tier of the development sequence the site falls within (Urban Area of Cambridge, Edge of Cambridge, New Settlement, Rural Centre or Minor Rural Centre)