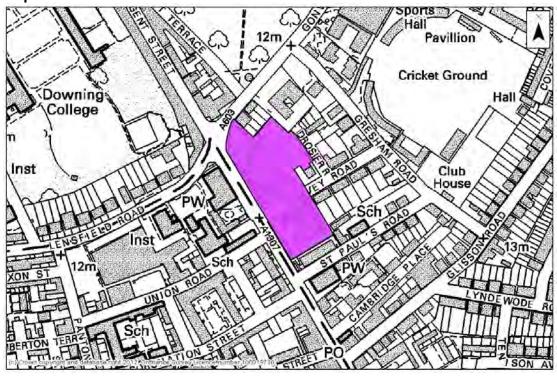

# Site assessment summary table

The following table summarises the results of the individual site assessment proforma for each of the sites. It includes the following information:

- Site number the unique reference number of each site
- Location the Ward in Cambridge, Broad Location (for sites with the Green Belt), or settlement in South Cambridgeshire.
- Site address
- Proposed use(s) the use proposed by the site promoter(s) and/or allocated within the Local Plan
- Site Option Reference the Site Option number used in the Issues and Options consultations and/or the Policy number for sites allocated in adopted Plans (sites with no reference were not identified as options in the Issues and Options documents)
- Policy Number (SC & CC) the policy reference number for those sites proposed as allocations within the Cambridge or South Cambridgeshire Local Plans
- Site size the site area (hectares) identified, by district
- Residential Housing Capacity the number of dwellings the sites have been assessed as capable of delivering, taking into consideration site constraints.
- Development Sequence which tier of the development sequence the site falls within (Urban Area of Cambridge, Edge of Cambridge, New Settlement, Rural Centre or Minor Rural Centre)