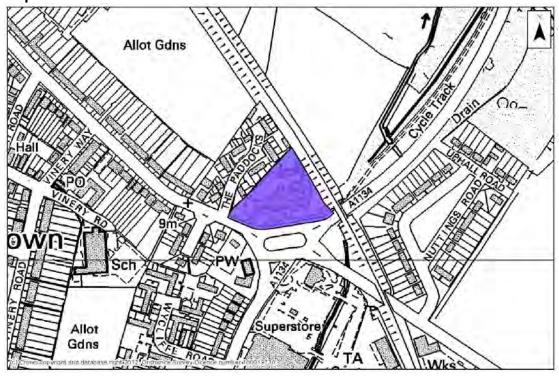

# Site assessment summary table

The following table summarises the results of the individual site assessment proforma for each of the sites. It includes the following information:

- Site number the unique reference number of each site
- Location the Ward in Cambridge, Broad Location (for sites with the Green Belt), or settlement in South Cambridgeshire.
- Site address
- Proposed use(s) the use proposed by the site promoter(s) and/or allocated within the Local Plan
- Site Option Reference the Site Option number used in the Issues and Options consultations and/or the Policy number for sites allocated in adopted Plans (sites with no reference were not identified as options in the Issues and Options documents)
- Policy Number (SC & CC) the policy reference number for those sites proposed as allocations within the Cambridge or South Cambridgeshire Local Plans
- Site size the site area (hectares) identified, by district
- Residential Housing Capacity the number of dwellings the sites have been assessed as capable of delivering, taking into consideration site constraints.
- Development Sequence which tier of the development sequence the site falls within (Urban Area of Cambridge, Edge of Cambridge, New Settlement, Rural Centre or Minor Rural Centre)