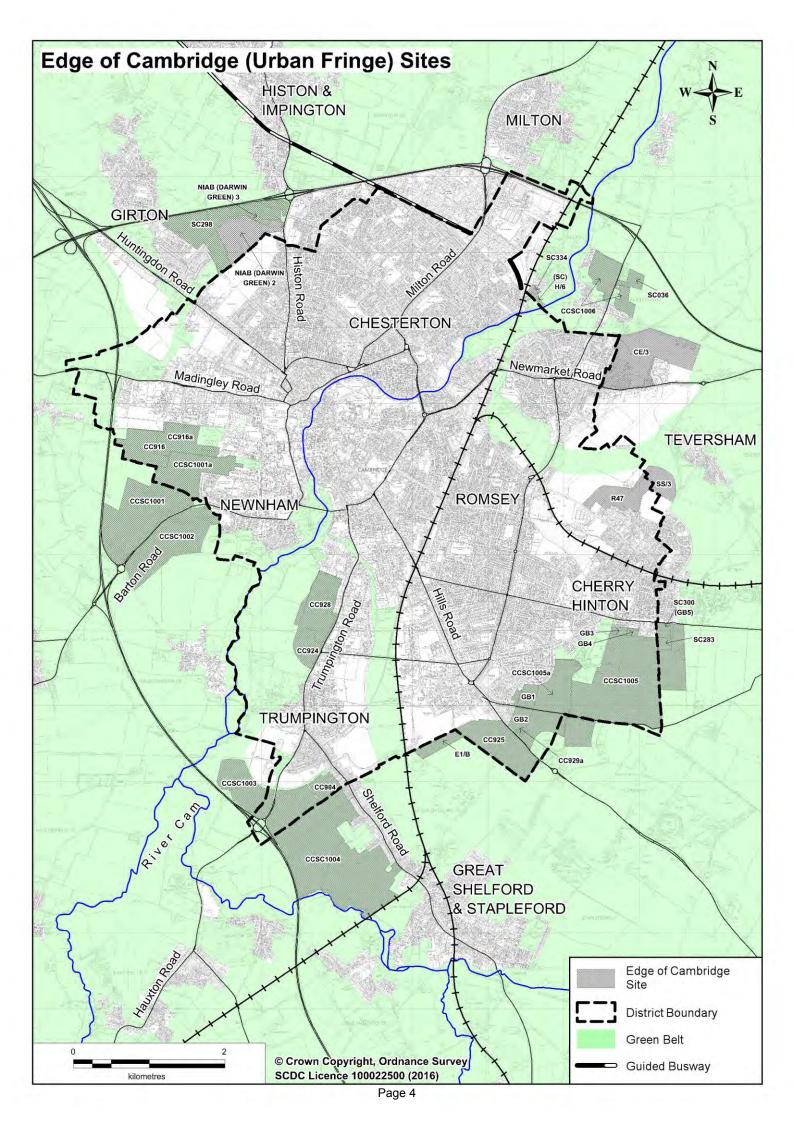

#### Identification of sites

The sites tested reflect the sites identified in each Councils' Sustainability Appraisals which accompanied the Submission Local Plans, with the following exceptions:

- Sites tested which have subsequently gained planning permission; these sites
  are now part of existing commitments and will contribute towards meeting
  needs. A list of these sites in included in Appendix 8 in the SA Addendum
  Report.
- Edge of Cambridge sites have been considered in Appendix 3 of the SA Addendum, some site have been amalgamated as part of larger sites. Others have not been subject to assessment as development constraints mean they are not reasonable alternatives.
- New sites proformas are included for Land South of Cambridge Biomedical Campus, and the revised site north of Cherry Hinton.
- Sites in Group and Infill Villages in South Cambridgeshire. These are
  discounted due to the availability of sufficient suitable sites higher up the
  development sequence which negates the need to consider sites for
  development in these less sustainable settlements.
- Updated March 2016: A small number of additional or amended sites were submitted following consultation on the November 2015 SAA. These have been subject to assessment, and referenced as 'New or amended site March 2016' in the address details. A number of individual criteria in some site proformas were updated (see appendix 10 of the main SAA report).