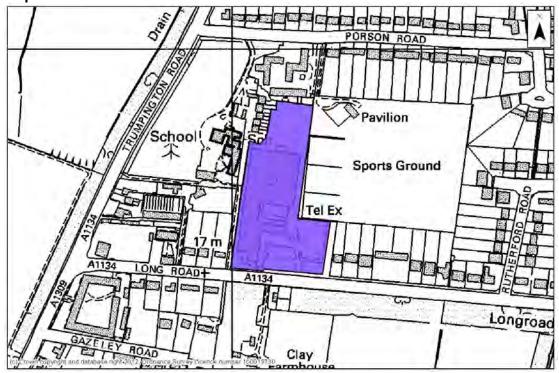

# Site assessment summary table

The following table summarises the results of the individual site assessment proforma for each of the sites. It includes the following information:

- Site number the unique reference number of each site
- Location the Ward in Cambridge, Broad Location (for sites with the Green Belt), or settlement in South Cambridgeshire.
- Site address
- Proposed use(s) the use proposed by the site promoter(s) and/or allocated within the Local Plan
- Site Option Reference the Site Option number used in the Issues and Options consultations and/or the Policy number for sites allocated in adopted Plans (sites with no reference were not identified as options in the Issues and Options documents)
- Policy Number (SC & CC) the policy reference number for those sites proposed as allocations within the Cambridge or South Cambridgeshire Local Plans
- Site size the site area (hectares) identified, by district
- Residential Housing Capacity the number of dwellings the sites have been assessed as capable of delivering, taking into consideration site constraints.
- Development Sequence which tier of the development sequence the site falls within (Urban Area of Cambridge, Edge of Cambridge, New Settlement, Rural Centre or Minor Rural Centre)