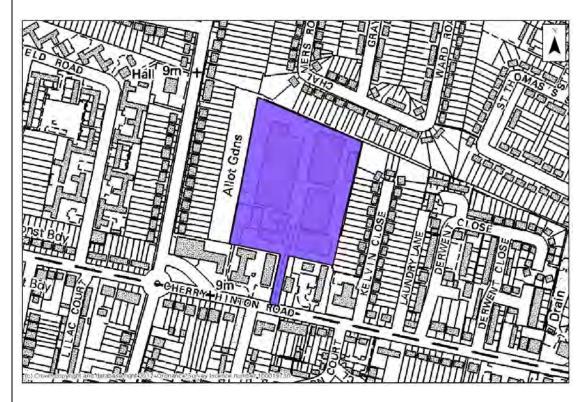

# Site assessment summary table

The following table summarises the results of the individual site assessment proforma for each of the sites. It includes the following information:

- Site number the unique reference number of each site
- Location the Ward in Cambridge, Broad Location (for sites with the Green Belt), or settlement in South Cambridgeshire.
- Site address
- Proposed use(s) the use proposed by the site promoter(s) and/or allocated within the Local Plan
- Site Option Reference the Site Option number used in the Issues and Options consultations and/or the Policy number for sites allocated in adopted Plans (sites with no reference were not identified as options in the Issues and Options documents)
- Policy Number (SC & CC) the policy reference number for those sites proposed as allocations within the Cambridge or South Cambridgeshire Local Plans
- Site size the site area (hectares) identified, by district
- Residential Housing Capacity the number of dwellings the sites have been assessed as capable of delivering, taking into consideration site constraints.
- Development Sequence which tier of the development sequence the site falls within (Urban Area of Cambridge, Edge of Cambridge, New Settlement, Rural Centre or Minor Rural Centre)