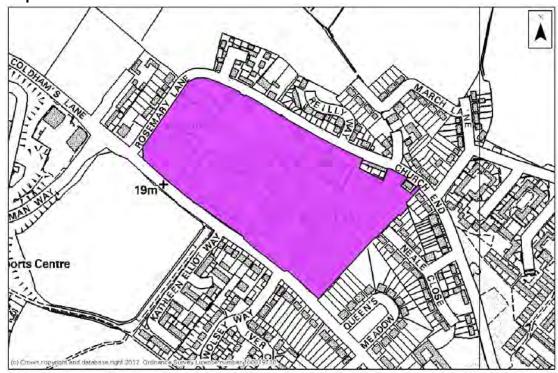

# Site assessment summary table

The following table summarises the results of the individual site assessment proforma for each of the sites. It includes the following information:

- Site number the unique reference number of each site
- Location the Ward in Cambridge, Broad Location (for sites with the Green Belt), or settlement in South Cambridgeshire.
- Site address
- Proposed use(s) the use proposed by the site promoter(s) and/or allocated within the Local Plan
- Site Option Reference the Site Option number used in the Issues and Options consultations and/or the Policy number for sites allocated in adopted Plans (sites with no reference were not identified as options in the Issues and Options documents)
- Policy Number (SC & CC) the policy reference number for those sites proposed as allocations within the Cambridge or South Cambridgeshire Local Plans
- Site size the site area (hectares) identified, by district
- Residential Housing Capacity the number of dwellings the sites have been assessed as capable of delivering, taking into consideration site constraints.
- Development Sequence which tier of the development sequence the site falls within (Urban Area of Cambridge, Edge of Cambridge, New Settlement, Rural Centre or Minor Rural Centre)