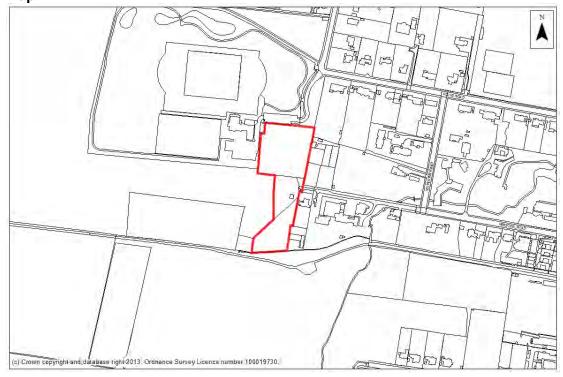

# Site assessment summary table

The following table summarises the results of the individual site assessment proforma for each of the sites. It includes the following information:

- Site number the unique reference number of each site
- Location the Ward in Cambridge, Broad Location (for sites with the Green Belt), or settlement in South Cambridgeshire.
- Site address
- Proposed use(s) the use proposed by the site promoter(s) and/or allocated within the Local Plan
- Site Option Reference the Site Option number used in the Issues and Options consultations and/or the Policy number for sites allocated in adopted Plans (sites with no reference were not identified as options in the Issues and Options documents)
- Policy Number (SC & CC) the policy reference number for those sites proposed as allocations within the Cambridge or South Cambridgeshire Local Plans
- Site size the site area (hectares) identified, by district
- Residential Housing Capacity the number of dwellings the sites have been assessed as capable of delivering, taking into consideration site constraints.
- Development Sequence which tier of the development sequence the site falls within (Urban Area of Cambridge, Edge of Cambridge, New Settlement, Rural Centre or Minor Rural Centre)