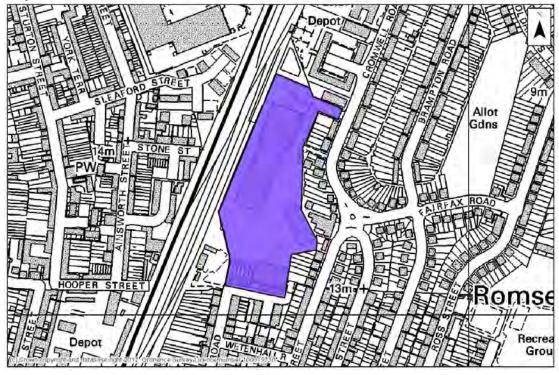

# Site assessment summary table

The following table summarises the results of the individual site assessment proforma for each of the sites. It includes the following information:

- Site number the unique reference number of each site
- Location the Ward in Cambridge, Broad Location (for sites with the Green Belt), or settlement in South Cambridgeshire.
- Site address
- Proposed use(s) the use proposed by the site promoter(s) and/or allocated within the Local Plan
- Site Option Reference the Site Option number used in the Issues and Options consultations and/or the Policy number for sites allocated in adopted Plans (sites with no reference were not identified as options in the Issues and Options documents)
- Policy Number (SC & CC) the policy reference number for those sites proposed as allocations within the Cambridge or South Cambridgeshire Local Plans
- Site size the site area (hectares) identified, by district
- Residential Housing Capacity the number of dwellings the sites have been assessed as capable of delivering, taking into consideration site constraints.
- Development Sequence which tier of the development sequence the site falls within (Urban Area of Cambridge, Edge of Cambridge, New Settlement, Rural Centre or Minor Rural Centre)