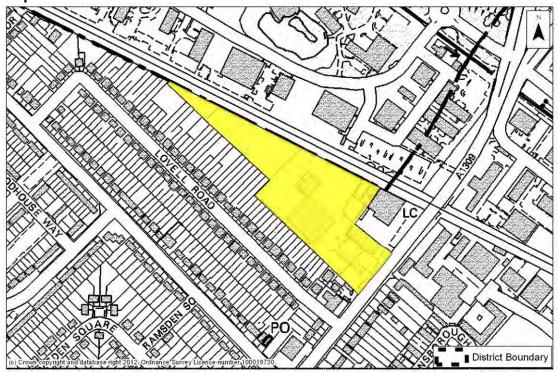

# Site assessment summary table

The following table summarises the results of the individual site assessment proforma for each of the sites. It includes the following information:

- Site number the unique reference number of each site
- Location the Ward in Cambridge, Broad Location (for sites with the Green Belt), or settlement in South Cambridgeshire.
- Site address
- Proposed use(s) the use proposed by the site promoter(s) and/or allocated within the Local Plan
- Site Option Reference the Site Option number used in the Issues and Options consultations and/or the Policy number for sites allocated in adopted Plans (sites with no reference were not identified as options in the Issues and Options documents)
- Policy Number (SC & CC) the policy reference number for those sites proposed as allocations within the Cambridge or South Cambridgeshire Local Plans
- Site size the site area (hectares) identified, by district
- Residential Housing Capacity the number of dwellings the sites have been assessed as capable of delivering, taking into consideration site constraints.
- Development Sequence which tier of the development sequence the site falls within (Urban Area of Cambridge, Edge of Cambridge, New Settlement, Rural Centre or Minor Rural Centre)