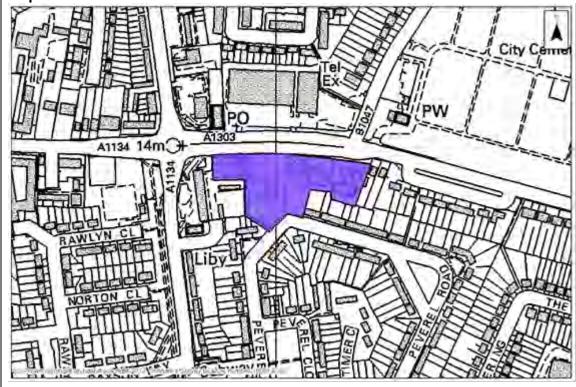

# Site assessment summary table

The following table summarises the results of the individual site assessment proforma for each of the sites. It includes the following information:

- Site number the unique reference number of each site
- Location the Ward in Cambridge, Broad Location (for sites with the Green Belt), or settlement in South Cambridgeshire.
- Site address
- Proposed use(s) the use proposed by the site promoter(s) and/or allocated within the Local Plan
- Site Option Reference the Site Option number used in the Issues and Options consultations and/or the Policy number for sites allocated in adopted Plans (sites with no reference were not identified as options in the Issues and Options documents)
- Policy Number (SC & CC) the policy reference number for those sites proposed as allocations within the Cambridge or South Cambridgeshire Local Plans
- Site size the site area (hectares) identified, by district
- Residential Housing Capacity the number of dwellings the sites have been assessed as capable of delivering, taking into consideration site constraints.
- Development Sequence which tier of the development sequence the site falls within (Urban Area of Cambridge, Edge of Cambridge, New Settlement, Rural Centre or Minor Rural Centre)