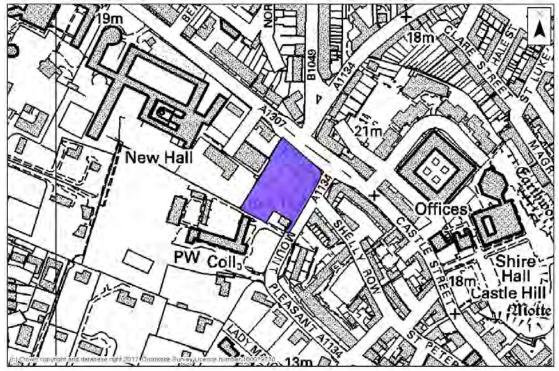

# Site assessment summary table

The following table summarises the results of the individual site assessment proforma for each of the sites. It includes the following information:

- Site number the unique reference number of each site
- Location the Ward in Cambridge, Broad Location (for sites with the Green Belt), or settlement in South Cambridgeshire.
- Site address
- Proposed use(s) the use proposed by the site promoter(s) and/or allocated within the Local Plan
- Site Option Reference the Site Option number used in the Issues and Options consultations and/or the Policy number for sites allocated in adopted Plans (sites with no reference were not identified as options in the Issues and Options documents)
- Policy Number (SC & CC) the policy reference number for those sites proposed as allocations within the Cambridge or South Cambridgeshire Local Plans
- Site size the site area (hectares) identified, by district
- Residential Housing Capacity the number of dwellings the sites have been assessed as capable of delivering, taking into consideration site constraints.
- Development Sequence which tier of the development sequence the site falls within (Urban Area of Cambridge, Edge of Cambridge, New Settlement, Rural Centre or Minor Rural Centre)