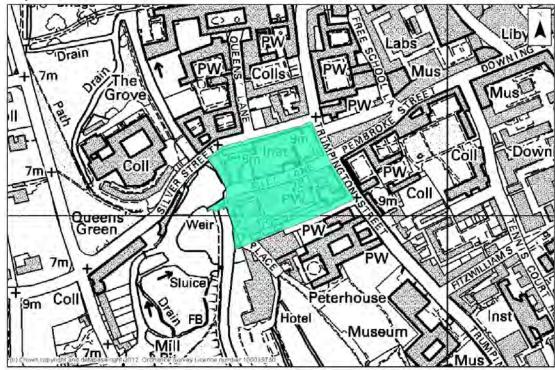

# Site assessment summary table

The following table summarises the results of the individual site assessment proforma for each of the sites. It includes the following information:

- Site number the unique reference number of each site
- Location the Ward in Cambridge, Broad Location (for sites with the Green Belt), or settlement in South Cambridgeshire.
- Site address
- Proposed use(s) the use proposed by the site promoter(s) and/or allocated within the Local Plan
- Site Option Reference the Site Option number used in the Issues and Options consultations and/or the Policy number for sites allocated in adopted Plans (sites with no reference were not identified as options in the Issues and Options documents)
- Policy Number (SC & CC) the policy reference number for those sites proposed as allocations within the Cambridge or South Cambridgeshire Local Plans
- Site size the site area (hectares) identified, by district
- Residential Housing Capacity the number of dwellings the sites have been assessed as capable of delivering, taking into consideration site constraints.
- Development Sequence which tier of the development sequence the site falls within (Urban Area of Cambridge, Edge of Cambridge, New Settlement, Rural Centre or Minor Rural Centre)