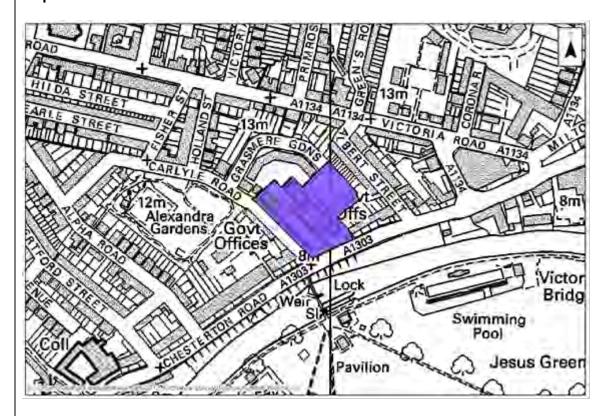

# Site assessment summary table

The following table summarises the results of the individual site assessment proforma for each of the sites. It includes the following information:

- Site number the unique reference number of each site
- Location the Ward in Cambridge, Broad Location (for sites with the Green Belt), or settlement in South Cambridgeshire.
- Site address
- Proposed use(s) the use proposed by the site promoter(s) and/or allocated within the Local Plan
- Site Option Reference the Site Option number used in the Issues and Options consultations and/or the Policy number for sites allocated in adopted Plans (sites with no reference were not identified as options in the Issues and Options documents)
- Policy Number (SC & CC) the policy reference number for those sites proposed as allocations within the Cambridge or South Cambridgeshire Local Plans
- Site size the site area (hectares) identified, by district
- Residential Housing Capacity the number of dwellings the sites have been assessed as capable of delivering, taking into consideration site constraints.
- Development Sequence which tier of the development sequence the site falls within (Urban Area of Cambridge, Edge of Cambridge, New Settlement, Rural Centre or Minor Rural Centre)