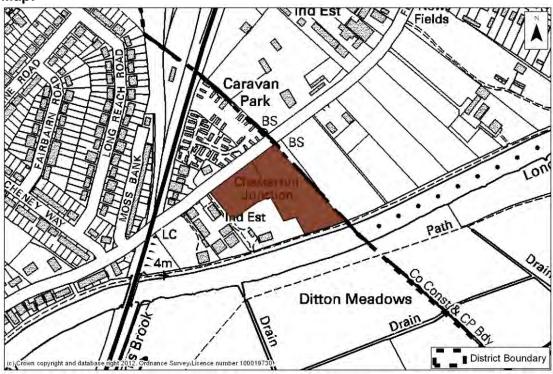

# Site assessment summary table

The following table summarises the results of the individual site assessment proforma for each of the sites. It includes the following information:

- Site number the unique reference number of each site
- Location the Ward in Cambridge, Broad Location (for sites with the Green Belt), or settlement in South Cambridgeshire.
- Site address
- Proposed use(s) the use proposed by the site promoter(s) and/or allocated within the Local Plan
- Site Option Reference the Site Option number used in the Issues and Options consultations and/or the Policy number for sites allocated in adopted Plans (sites with no reference were not identified as options in the Issues and Options documents)
- Policy Number (SC & CC) the policy reference number for those sites proposed as allocations within the Cambridge or South Cambridgeshire Local Plans
- Site size the site area (hectares) identified, by district
- Residential Housing Capacity the number of dwellings the sites have been assessed as capable of delivering, taking into consideration site constraints.
- Development Sequence which tier of the development sequence the site falls within (Urban Area of Cambridge, Edge of Cambridge, New Settlement, Rural Centre or Minor Rural Centre)