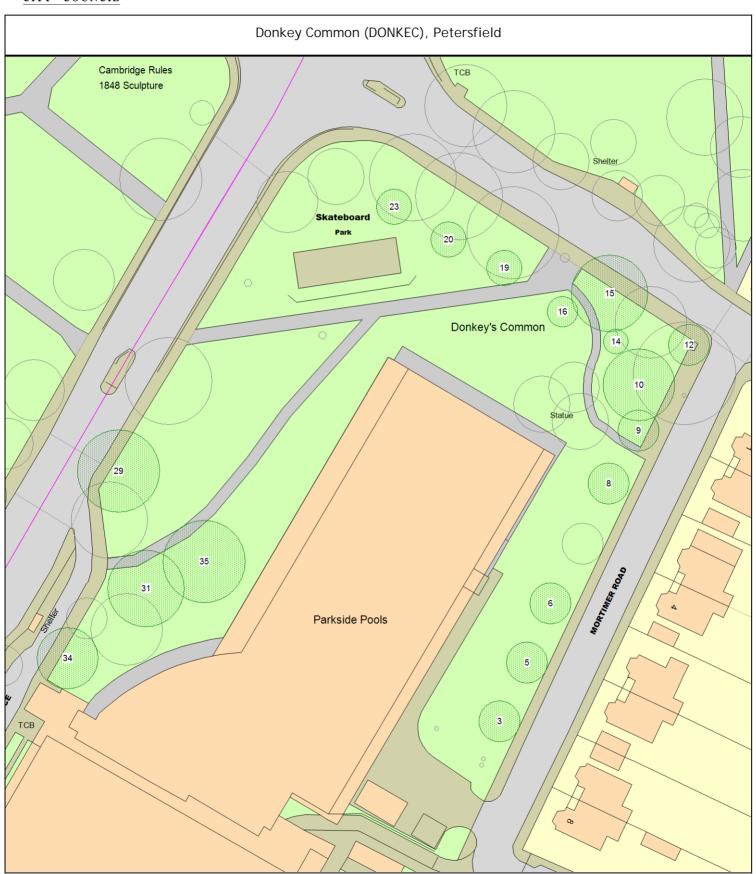

Priority of works: Start on/after: Complete by:

Site type:

| Tree/Item code                           | Species/Work required                                                                                     | Rate        | Quantity         | Cost |
|------------------------------------------|-----------------------------------------------------------------------------------------------------------|-------------|------------------|------|
|                                          |                                                                                                           |             |                  |      |
| Donkey Common (DC                        | NKEC), Petersfield                                                                                        |             |                  |      |
| SgI/3 (513808)<br>RTB Remov              | Lime (Common) (Tilia x europaea) (///woke.prone.rating) e epicormics to the first true branch             |             | 1 tree           |      |
| SgI/5 (513812)<br>RTB Remov              | Lime (Common) (Tilia x europaea) (///stuck.crowd.common) e epicormics to the first true branch            | )           | 1 tree           |      |
| SgI/6 (513816)<br>RTB Remov              | Lime (Common) (Tilia x europaea) (///taps.packet.dice) e epicormics to the first true branch              |             | 1 tree           |      |
| SgI/8 (513824)<br>CLF C/L - c            | Lime (Common) (Tilia x europaea) (///hopes.libraries.rubble<br>over footpath to 2.4m                      | )           | 1 tree           | 0.00 |
| SgI/9 (513828)<br>CL3 Crown<br>RTB Remov | Lime (Common) (Tilia x europaea) (///turkey.farmer.echo) lift to 3m e epicormics to the first true branch |             | 1 tree<br>1 tree |      |
| SgI/10 (513832)                          | Lime (Common) (Tilia x europaea) (///gloves.hers.remove) e epicormics to the first true branch            |             | 1 tree           |      |
| SgI/12 (513932)                          | Lime (Common) (Tilia x europaea) Corner of Mortimer Road km 4.8.20 (///middle.summer.plenty)              | . i've adde | ed this tree     |      |
|                                          | e epicormics to the first true branch deadwood                                                            |             | 1 tree<br>1 tree | 0.00 |
| SgI/14 (513836)<br>RTB Remov             | Lime (Common) (Tilia x europaea) (///notice.upon.pools) e epicormics to the first true branch             |             | 1 tree           |      |
|                                          | Lime (Common) (Tilia x europaea) (///wrong.analogy.darede epicormics to the first true branch deadwood    | d)          | 1 tree<br>1 tree | 0.00 |
| SgI/16 (513904)<br>RTB Remov             | Lime (Common) (Tilia x europaea) (///pack.float.moth) e epicormics to the first true branch               |             | 1 tree           |      |

## ARBORICULTURAL WORKS ORDER

Sheet: 2 of 11 Works Order

| Tree/Item code Species/Work required                                                                                                                                      | Rate | Quantity         | Cost |
|---------------------------------------------------------------------------------------------------------------------------------------------------------------------------|------|------------------|------|
| SgI/19 (513900) Lime (Common) (Tilia x europaea) (///urban.goats.trade) RTB Remove epicormics to the first true branch                                                    |      | 1 tree           |      |
| SgI/20 (513852) Lime (Common) (Tilia x europaea) (///stored.saying.family) RTB Remove epicormics to the first true branch                                                 |      | 1 tree           |      |
| Sgl/23 (513896) Lime (Common) (Tilia x europaea) (///waddle.mason.vest) RTB Remove epicormics to the first true branch                                                    |      | 1 tree           |      |
| SgI/29 (513880) Plane (London) (Platanus x hispanica) (///desks.hatch.fans) CLY Crown lift by - lift lowest branch over pavement to give good visibility to parking sign. |      | 1 tree           |      |
| SgI/31 (513868) Lime (Common) (Tilia x europaea) (///reward.grit.truly) RTB Remove epicormics to the first true branch                                                    |      | 1 tree           |      |
| Sgl/34 (513856) Lime (Common) (Tilia x europaea) (///flips.thing.mass) RTB Remove epicormics to the first true branch RDW Rem - deadwood                                  |      | 1 tree<br>1 tree | 0.00 |
| Sgl/35 (513872) Lime (Common) (Tilia x europaea) (///upset.deputy.varietie RTB Remove epicormics to the first true branch                                                 | s)   | 1 tree           |      |
| Flower Street Play Area (FLOWET), Petersfield                                                                                                                             |      |                  |      |
| Sgl/5 (515420) Willow (Golden Weeping) (Salix x sepulcralis var. chrysocoma) (///focus.valley.tigers)  CRP C/R - repollard                                                |      | 1 tree           | 0.00 |
| Petersfield (PETERT), Petersfield                                                                                                                                         |      |                  |      |
| SgI/2 (528452) Lime (Common) (Tilia x europaea) (///friday.event.drum) RDW Rem - deadwood                                                                                 |      | 1 tree           | 0.00 |
| Sgl/3 (528448) Lime (Common) (Tilia x europaea) (///paid.bath.risk) RDW Rem - deadwood                                                                                    |      | 1 tree           | 0.00 |
| Sgl/4 (528424) Lime (Common) (Tilia x europaea) (///aspect.roses.tens)  RTB Remove epicormics to the first true branch  RDW Rem - deadwood                                |      | 1 tree<br>1 tree | 0.00 |