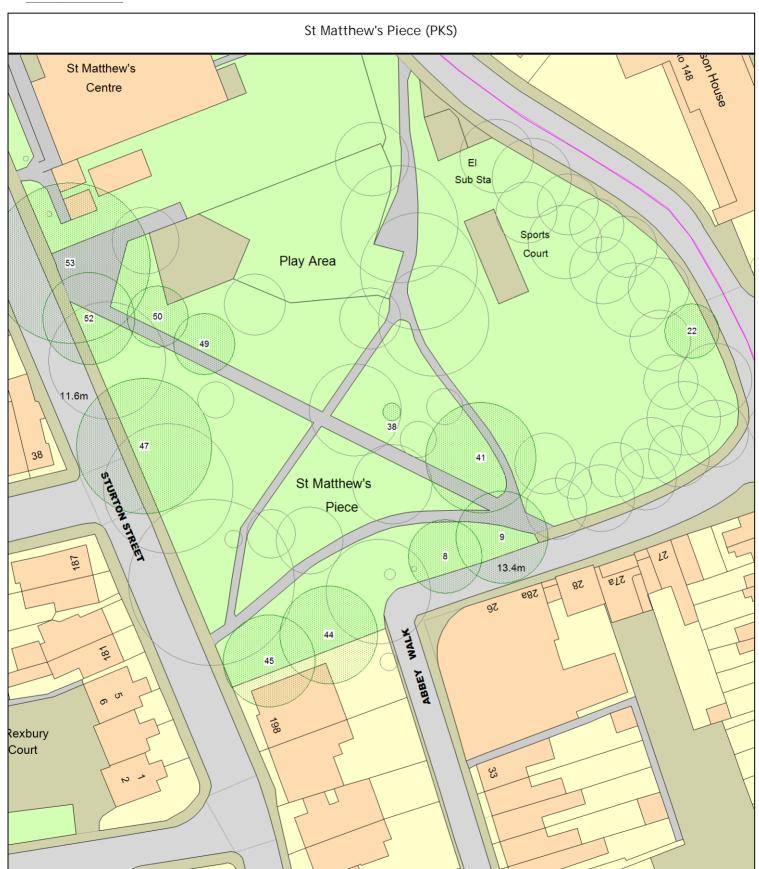

## ARBORICULTURAL WORKS ORDER

Sheet: 5 of 11

Works Order

| Tree/Item code Species/Work required                                                                                                             | Rate | Quantity         | Cost |
|--------------------------------------------------------------------------------------------------------------------------------------------------|------|------------------|------|
| SgI/45 (528484) Lime (Common) (Tilia x europaea) (///pages.dish.frog) RTB Remove epicormics to the first true branch                             |      | 1 tree           |      |
| SgI/46 (528460) Lime (American) (Tilia americana) (///work.cattle.tinsel) CLF C/L - over footpath to 2.4m                                        |      | 1 tree           | 0.00 |
| SgI/48 (528464) Lime (Common) (Tilia x europaea) (///lifted.unless.lock) RTB Remove epicormics to the first true branch                          |      | 1 tree           |      |
| SgI/49 (528480) Lime (Common) (Tilia x europaea) (///ducks.wing.inform) RTB Remove epicormics to the first true branch                           |      | 1 tree           |      |
| SgI/50 (528468) Lime (Common) (Tilia x europaea) (///nobody.intend.late) RTB Remove epicormics to the first true branch RDW Rem - deadwood       |      | 1 tree<br>1 tree | 0.00 |
| SgI/51 (528476) Lime (Common) (Tilia x europaea) (///songs.shorts.pepper) RDW Rem - deadwood                                                     |      | 1 tree           | 0.00 |
| SgI/52 (528472) Lime (Common) (Tilia x europaea) (///sweat.scarf.blank) RDW Rem - deadwood                                                       |      | 1 tree           | 0.00 |
| SgI/53 (640008) Lime (Common) (Tilia x europaea) Directly behind bus stop (///bottle.spent.trio)  RTB Remove epicormics to the first true branch |      | 1 tree           |      |
| St Matthew's Piece (PKS)                                                                                                                         |      |                  |      |
| SgI/8 (532952) Lime (Common) (Tilia x europaea) (///sofa.garage.class) RPC Rem - epicormics - up to first branch.                                |      | 1 tree           | 0.00 |
| SgI/9 (532948) Lime (Unspecified) (Tilia species) (///waddled.pencil.hogs)  RPC Rem - epicormics - to first true branch.  RDC Complete deadwood  |      | 1 tree<br>1 tree | 0.00 |
| SgI/22 (532896) Ash (Common) (Fraxinus excelsior) (///joined.laser.taken) CRL C/R - to clear lamp by 0.5-1m                                      |      | 1 tree           | 0.00 |
| SgI/38 (533016) Sorbus (Rowan) (Sorbus aucuparia) (///broker.corner.sudden RFR Rem - tree for replant                                            | )    | 1 tree           | 0.00 |

## ARBORICULTURAL WORKS ORDER

Works Order

Sheet: 6 of 11

Item Ref: 02120

| Tree/Item code Species/Work required                                                             | Rate      | Quantity   | Cost |
|--------------------------------------------------------------------------------------------------|-----------|------------|------|
| SgI/41 (533024) Plane (London) (Platanus x hispanica) (///club.quick.known)                      |           |            |      |
| RDW Rem - deadwood                                                                               |           | 1 tree     | 0.00 |
| SgI/44 (532964) Lime (Unspecified) (Tilia species) S/O 198 Sturton Street (//                    | //brick.l | oose.just) |      |
| RPC Rem - epicormics - up to 6m.                                                                 |           | 1 tree     | 0.00 |
| RDW Rem - deadwood                                                                               |           | 1 tree     | 0.00 |
| SgI/45 (532968) Lime (Unspecified) (Tilia species) S/O 198 Sturton Street (///output.exam.finds) |           |            |      |
| RPC Rem - epicormics - up to 9m to clear side of house.                                          |           | 1 tree     | 0.00 |
| SgI/47 (532808) Plane (London) (Platanus x hispanica) (///fence.royal.frogs)                     |           |            | 2.04 |
| RDW Rem - deadwood                                                                               |           | 1 tree     | 0.00 |
| Sgl/49 (533000) Maple (Silver) (Acer saccharinum) (///caves.sentences.choice                     | e)        |            |      |
| RTB Remove epicormics to the first true branch                                                   |           | 1 tree     |      |
| Sgl/50 (532996) Maple (Silver) (Acer saccharinum) (///edges.punch.judges)                        |           |            |      |
| RPC Rem - epicormics - up to first true branch.                                                  |           | 1 tree     | 0.00 |
| Sgl/52 (532816) Plane (London) (Platanus x hispanica) (///employ.area.facing                     | g)        |            |      |
| RDC Complete deadwood                                                                            |           | 1 tree     | 0.00 |
| SgI/53 (532820) Plane (London) (Platanus x hispanica) (///dared.props.advice                     | e)        |            |      |
| RDC Complete deadwood                                                                            |           | 1 tree     | 0.00 |
|                                                                                                  |           |            |      |
| Expenditure code analysis :-                                                                     | _         |            | _    |
| Expenditure code not specified                                                                   |           |            |      |