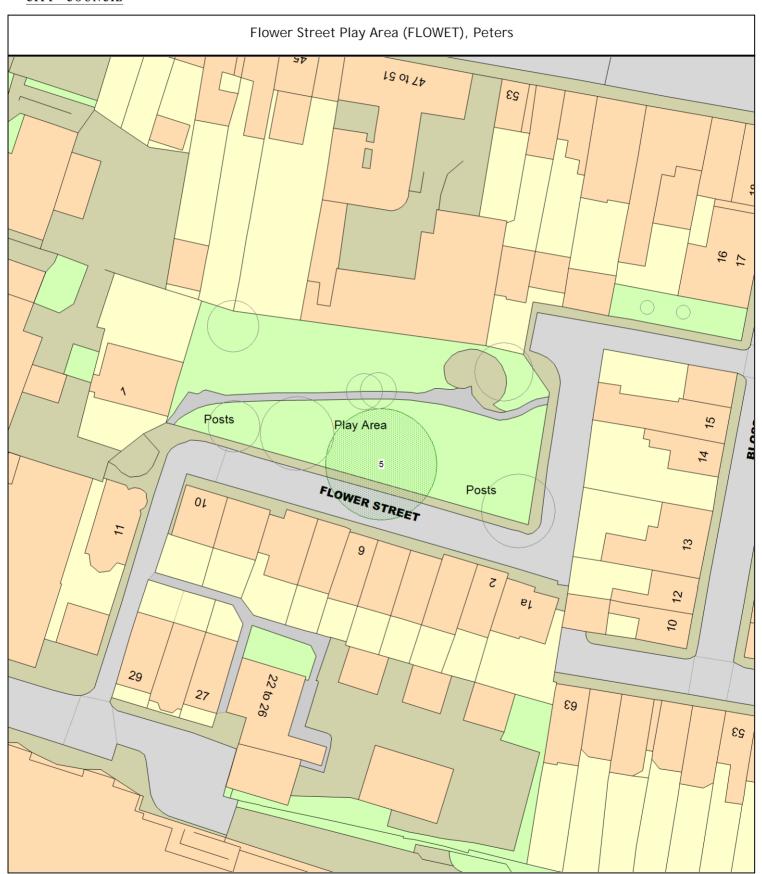

## ARBORICULTURAL WORKS ORDER

Sheet: 2 of 11 Works Order

| Tree/Item code Species/Work required                                                                                                                                      | Rate | Quantity         | Cost |
|---------------------------------------------------------------------------------------------------------------------------------------------------------------------------|------|------------------|------|
| SgI/19 (513900) Lime (Common) (Tilia x europaea) (///urban.goats.trade) RTB Remove epicormics to the first true branch                                                    |      | 1 tree           |      |
| SgI/20 (513852) Lime (Common) (Tilia x europaea) (///stored.saying.family) RTB Remove epicormics to the first true branch                                                 |      | 1 tree           |      |
| Sgl/23 (513896) Lime (Common) (Tilia x europaea) (///waddle.mason.vest) RTB Remove epicormics to the first true branch                                                    |      | 1 tree           |      |
| SgI/29 (513880) Plane (London) (Platanus x hispanica) (///desks.hatch.fans) CLY Crown lift by - lift lowest branch over pavement to give good visibility to parking sign. |      | 1 tree           |      |
| SgI/31 (513868) Lime (Common) (Tilia x europaea) (///reward.grit.truly) RTB Remove epicormics to the first true branch                                                    |      | 1 tree           |      |
| Sgl/34 (513856) Lime (Common) (Tilia x europaea) (///flips.thing.mass) RTB Remove epicormics to the first true branch RDW Rem - deadwood                                  |      | 1 tree<br>1 tree | 0.00 |
| Sgl/35 (513872) Lime (Common) (Tilia x europaea) (///upset.deputy.varietie RTB Remove epicormics to the first true branch                                                 | s)   | 1 tree           |      |
| Flower Street Play Area (FLOWET), Petersfield                                                                                                                             |      |                  |      |
| Sgl/5 (515420) Willow (Golden Weeping) (Salix x sepulcralis var. chrysocoma) (///focus.valley.tigers)  CRP C/R - repollard                                                |      | 1 tree           | 0.00 |
| Petersfield (PETERT), Petersfield                                                                                                                                         |      |                  |      |
| SgI/2 (528452) Lime (Common) (Tilia x europaea) (///friday.event.drum) RDW Rem - deadwood                                                                                 |      | 1 tree           | 0.00 |
| Sgl/3 (528448) Lime (Common) (Tilia x europaea) (///paid.bath.risk) RDW Rem - deadwood                                                                                    |      | 1 tree           | 0.00 |
| Sgl/4 (528424) Lime (Common) (Tilia x europaea) (///aspect.roses.tens)  RTB Remove epicormics to the first true branch  RDW Rem - deadwood                                |      | 1 tree<br>1 tree | 0.00 |