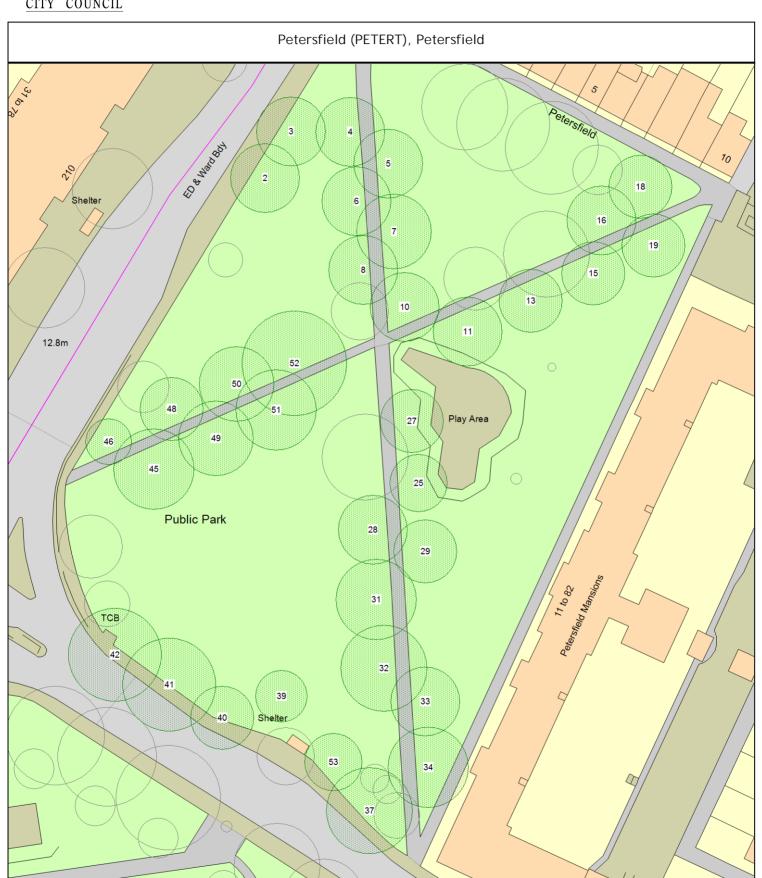

## ARBORICULTURAL WORKS ORDER

Sheet: 2 of 11 Works Order

| Tree/Item code Species/Work required                                                                                                                                      | Rate | Quantity         | Cost |
|---------------------------------------------------------------------------------------------------------------------------------------------------------------------------|------|------------------|------|
| SgI/19 (513900) Lime (Common) (Tilia x europaea) (///urban.goats.trade) RTB Remove epicormics to the first true branch                                                    |      | 1 tree           |      |
| SgI/20 (513852) Lime (Common) (Tilia x europaea) (///stored.saying.family) RTB Remove epicormics to the first true branch                                                 |      | 1 tree           |      |
| Sgl/23 (513896) Lime (Common) (Tilia x europaea) (///waddle.mason.vest) RTB Remove epicormics to the first true branch                                                    |      | 1 tree           |      |
| SgI/29 (513880) Plane (London) (Platanus x hispanica) (///desks.hatch.fans) CLY Crown lift by - lift lowest branch over pavement to give good visibility to parking sign. |      | 1 tree           |      |
| SgI/31 (513868) Lime (Common) (Tilia x europaea) (///reward.grit.truly) RTB Remove epicormics to the first true branch                                                    |      | 1 tree           |      |
| Sgl/34 (513856) Lime (Common) (Tilia x europaea) (///flips.thing.mass) RTB Remove epicormics to the first true branch RDW Rem - deadwood                                  |      | 1 tree<br>1 tree | 0.00 |
| Sgl/35 (513872) Lime (Common) (Tilia x europaea) (///upset.deputy.varietie RTB Remove epicormics to the first true branch                                                 | s)   | 1 tree           |      |
| Flower Street Play Area (FLOWET), Petersfield                                                                                                                             |      |                  |      |
| Sgl/5 (515420) Willow (Golden Weeping) (Salix x sepulcralis var. chrysocoma) (///focus.valley.tigers)  CRP C/R - repollard                                                |      | 1 tree           | 0.00 |
| Petersfield (PETERT), Petersfield                                                                                                                                         |      |                  |      |
| SgI/2 (528452) Lime (Common) (Tilia x europaea) (///friday.event.drum) RDW Rem - deadwood                                                                                 |      | 1 tree           | 0.00 |
| Sgl/3 (528448) Lime (Common) (Tilia x europaea) (///paid.bath.risk) RDW Rem - deadwood                                                                                    |      | 1 tree           | 0.00 |
| Sgl/4 (528424) Lime (Common) (Tilia x europaea) (///aspect.roses.tens)  RTB Remove epicormics to the first true branch  RDW Rem - deadwood                                |      | 1 tree<br>1 tree | 0.00 |

## ARBORICULTURAL WORKS ORDER

Sheet: 3 of 11 Works Order

| Tree/Item code S                | species/Work required                                                                                       | Rate | Quantity         | Cost |
|---------------------------------|-------------------------------------------------------------------------------------------------------------|------|------------------|------|
| _                               | Lime (Common) (Tilia x europaea) (///lakes.spends.mason) epicormics to the first true branch eadwood        |      | 1 tree<br>1 tree | 0.00 |
| -                               | Lime (Common) (Tilia x europaea) (///tube.dark.warns) epicormics to the first true branch eadwood           |      | 1 tree<br>1 tree | 0.00 |
| •                               | Lime (Common) (Tilia x europaea) (///after.swear.discouragedepicormics to the first true branch             | d)   | 1 tree           |      |
| -                               | Lime (Common) (Tilia x europaea) (///engine.plates.daring) epicormics to the first true branch              |      | 1 tree           |      |
| • .                             | Lime (Common) (Tilia x europaea) (///rush.onion.lions) epicormics to the first true branch eadwood          |      | 1 tree<br>1 tree | 0.00 |
| •                               | Lime (Common) (Tilia x europaea) (///harp.cones.perky) epicormics to the first true branch eadwood          |      | 1 tree<br>1 tree | 0.00 |
| • .                             | Lime (Common) (Tilia x europaea) (///rally.sample.orchestraepicormics to the first true branch              | n)   | 1 tree           |      |
| SgI/15 (528568)<br>RDW Rem - de | Lime (Common) (Tilia x europaea) (///corner.fact.spins) adwood                                              |      | 1 tree           | 0.00 |
| -                               | Lime (Common) (Tilia x europaea) (///gain.rails.loads) epicormics to the first true branch eadwood          |      | 1 tree<br>1 tree | 0.00 |
|                                 | Ash (Raywood / Claret) (Fraxinus angustifolia 'Raywood') 181<br>(///quit.prep.void)<br>clear lamp by 0.5-1m | 7    | 1 tree           | 0.00 |
| •                               | Lime (Common) (Tilia x europaea) (///clots.appeal.suffer) epicormics to the first true branch               |      | 1 tree           |      |
| _                               | Lime (Common) (Tilia x europaea) (///fumes.stay.claps) epicormics to the first true branch eadwood          |      | 1 tree<br>1 tree | 0.00 |

## ARBORICULTURAL WORKS ORDER

Sheet: 4 of 11 Works Order

| Tree/Item code Species/Work required                                                                                                                                                       | Rate   | Quantity         | Cost |
|--------------------------------------------------------------------------------------------------------------------------------------------------------------------------------------------|--------|------------------|------|
| Sgl/27 (528552) Lime (Common) (Tilia x europaea) (///pocket.handy.labs)  RTB Remove epicormics to the first true branch  RDW Rem - deadwood                                                |        | 1 tree<br>1 tree | 0.00 |
| SgI/28 (528540) Lime (Common) (Tilia x europaea) (///cake.stem.humans) RTB Remove epicormics to the first true branch                                                                      |        | 1 tree           |      |
| SgI/29 (528536) Lime (Common) (Tilia x europaea) (///backup.boxing.becom<br>RTB Remove epicormics to the first true branch                                                                 | ne)    | 1 tree           |      |
| SgI/31 (528532) Lime (Common) (Tilia x europaea) (///swim.gift.flash) RTB Remove epicormics to the first true branch                                                                       |        | 1 tree           |      |
| Sgl/32 (528528) Lime (Common) (Tilia x europaea) (///insist.ships.noted) RTB Remove epicormics to the first true branch                                                                    |        | 1 tree           |      |
| Sgl/33 (528524) Lime (Common) (Tilia x europaea) (///ranch.trips.uses) RTB Remove epicormics to the first true branch                                                                      |        | 1 tree           |      |
| Sgl/34 (528520) Lime (Common) (Tilia x europaea) (///paused.prone.sorters) CRB C/R - to clear building by - Remove epi closest to building. RTB Remove epicormics to the first true branch | )      | 1 tree<br>1 tree | 0.00 |
| SgI/37 (528512) Lime (Common) (Tilia x europaea) (///agrees.cube.simply)  RPC Rem - epicormics up to 3.5m  RDW Rem - deadwood                                                              |        | 1 tree<br>1 tree | 0.00 |
| Sgl/39 (528508) Lime (Common) (Tilia x europaea) (///summer.bucked.orche<br>RTB Remove epicormics to the first true branch                                                                 | estra) | 1 tree           |      |
| Sgl/40 (528504) Lime (Common) (Tilia x europaea) (///dated.transit.rise) RTB Remove epicormics to the first true branch RDW Rem - deadwood                                                 |        | 1 tree<br>1 tree | 0.00 |
| SgI/41 (528500) Lime (Common) (Tilia x europaea) (///listed.locate.fancy) RTB Remove epicormics to the first true branch RDW Rem - deadwood                                                |        | 1 tree<br>1 tree | 0.00 |
| Sgl/42 (528496) Lime (Common) (Tilia x europaea) (///adults.thanks.folds)  RTB Remove epicormics to the first true branch  RDW Rem - deadwood                                              |        | 1 tree<br>1 tree | 0.00 |

## ARBORICULTURAL WORKS ORDER

Sheet: 5 of 11

Works Order

| Tree/Item code Species/Work required                                                                                                             | Rate | Quantity         | Cost |
|--------------------------------------------------------------------------------------------------------------------------------------------------|------|------------------|------|
| SgI/45 (528484) Lime (Common) (Tilia x europaea) (///pages.dish.frog) RTB Remove epicormics to the first true branch                             |      | 1 tree           |      |
| SgI/46 (528460) Lime (American) (Tilia americana) (///work.cattle.tinsel) CLF C/L - over footpath to 2.4m                                        |      | 1 tree           | 0.00 |
| SgI/48 (528464) Lime (Common) (Tilia x europaea) (///lifted.unless.lock) RTB Remove epicormics to the first true branch                          |      | 1 tree           |      |
| SgI/49 (528480) Lime (Common) (Tilia x europaea) (///ducks.wing.inform) RTB Remove epicormics to the first true branch                           |      | 1 tree           |      |
| SgI/50 (528468) Lime (Common) (Tilia x europaea) (///nobody.intend.late) RTB Remove epicormics to the first true branch RDW Rem - deadwood       |      | 1 tree<br>1 tree | 0.00 |
| SgI/51 (528476) Lime (Common) (Tilia x europaea) (///songs.shorts.pepper) RDW Rem - deadwood                                                     |      | 1 tree           | 0.00 |
| SgI/52 (528472) Lime (Common) (Tilia x europaea) (///sweat.scarf.blank) RDW Rem - deadwood                                                       |      | 1 tree           | 0.00 |
| SgI/53 (640008) Lime (Common) (Tilia x europaea) Directly behind bus stop (///bottle.spent.trio)  RTB Remove epicormics to the first true branch |      | 1 tree           |      |
| St Matthew's Piece (PKS)                                                                                                                         |      |                  |      |
| SgI/8 (532952) Lime (Common) (Tilia x europaea) (///sofa.garage.class) RPC Rem - epicormics - up to first branch.                                |      | 1 tree           | 0.00 |
| SgI/9 (532948) Lime (Unspecified) (Tilia species) (///waddled.pencil.hogs)  RPC Rem - epicormics - to first true branch.  RDC Complete deadwood  |      | 1 tree<br>1 tree | 0.00 |
| SgI/22 (532896) Ash (Common) (Fraxinus excelsior) (///joined.laser.taken) CRL C/R - to clear lamp by 0.5-1m                                      |      | 1 tree           | 0.00 |
| SgI/38 (533016) Sorbus (Rowan) (Sorbus aucuparia) (///broker.corner.sudden RFR Rem - tree for replant                                            | )    | 1 tree           | 0.00 |