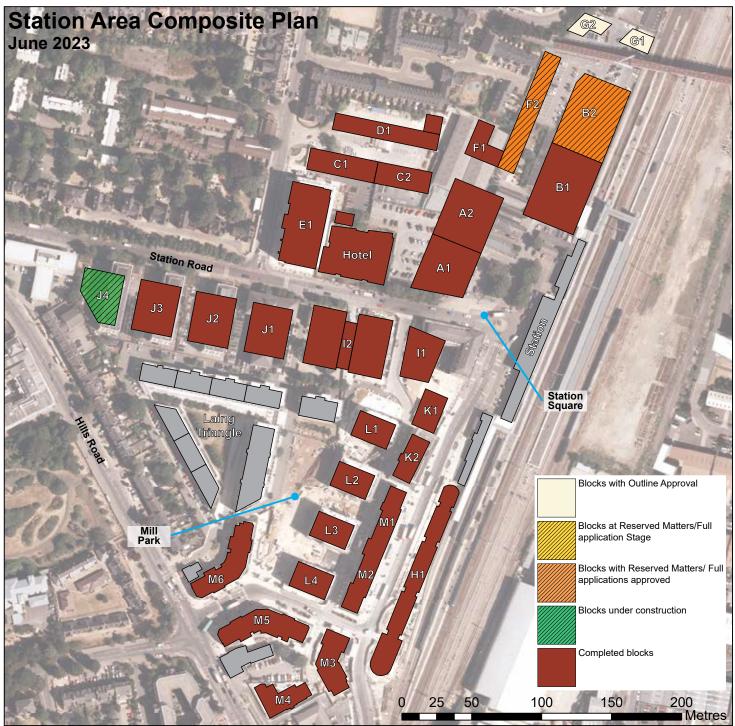

## © Crown copyright and database right 2016. Ordnance Survey Licence number 100019730.

| Block/Site                    | Application<br>Reference   | Description                                                                         |
|-------------------------------|----------------------------|-------------------------------------------------------------------------------------|
| Station Square                | 13/0860/REM                | Layout of new station square (complete)                                             |
| Block A1 / A2                 | 12/1608/FUL                | Office building plus retail/café & restaurant floor space (One, The Square)         |
| Block B1                      | 12/1622/FUL                | Hotel and multi-storey cycle park                                                   |
| Block B2                      | 21/00264/FUL               | Aparthotel and multi-storey car park for Network Rail                               |
| Blocks C1 / C2, D1 / F1       | 13/1034/REM                | 137 residential units                                                               |
| Block E1                      | 10/0797/REM                | Office building (Microsoft)                                                         |
| Block F2                      | 21/00264/FUL               | Class E(g) floorspace including ancillary accommodation                             |
| Block G1 / G2                 | -                          | No details yet                                                                      |
| Block H1                      | 12/1445/REM                | Student accommodation (354 units) plus retail floor space                           |
| Block I1 / K1                 | 15/1759/FUL                | Office floor space, retail, café/restaurant floor space and 89 residential units    |
| Block I2                      | 15/0906/FUL                | Office and retail/café floor space                                                  |
| Hotel                         | 13/1461/FUL                | 169-room hotel                                                                      |
| Block J1                      | 15/1522/FUL                | Office building                                                                     |
| Block J2                      | 12/1237/REM                | Office building                                                                     |
| Block J3                      | 15/0864/FUL<br>15/0865/FUL | Office building                                                                     |
| Block J4                      | 15/2271/FUL                | Office building                                                                     |
| Blocks J3 + J4                | 17/1550/FUL                | Office Building (10 + 20 Station Road)                                              |
| Blocks L1 / L2 / L3 / L4 / K2 | 11/0633/REM                | 169 residential units plus retail space and a community room                        |
| Blocks M1 / M2, M5 / M6       | 10/0810/REM                | Student accommodation (511 units), student recreational facilities and retail space |
| Blocks M3 / M4                | 11/1537/REM                | Student accommodation (232 units) plus associated facilities                        |
| Mill Park                     | 13/0058/FUL                | Site clearing and landscaping                                                       |
| Mill Park                     | 17/0149/FUL                | Mill Park Landscape Works                                                           |