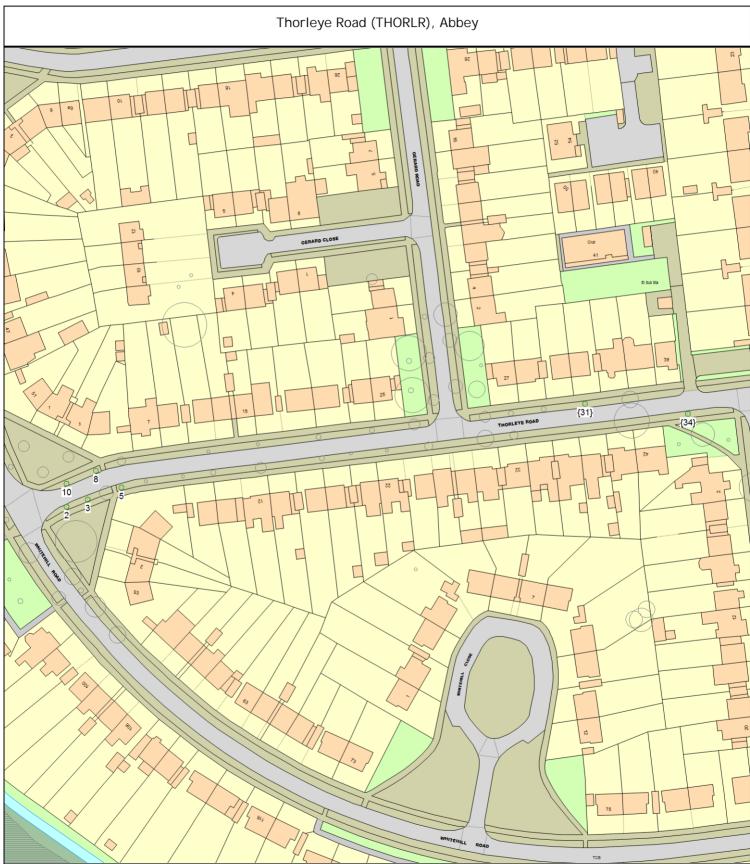

Figure 1 Planting area

## ARBORICULTURAL WORKS ORDER

Site Instruction

| Tree/Item code Species/Work required                                                                                                               | Quantity |
|----------------------------------------------------------------------------------------------------------------------------------------------------|----------|
| Sgl/34 (023380) Birch (Chinese Red Barked) (Betula albosinensis 'Fascination')<br>PLOT Planting specification - Other (See comments)               | 1 tree   |
| Whitehill Environmental Improvement Plan 2022                                                                                                      |          |
| Thorleye Road (THORLR), Abbey                                                                                                                      |          |
| Sgl/2 (023332) Maple (Field Cv.) (Acer campestre 'Louisa Red Shine')<br>PLOT Planting specification - Other (See comments)                         | 1 tree   |
| Whitehill Environmental Improvement Plan 2022                                                                                                      |          |
| Sgl/3 (023336) Maple (Field Cv.) (Acer campestre 'Louisa Red Shine')<br>PLOT Planting specification - Other (See comments)                         | 1 tree   |
| Whitehill Environmental Improvement Plan 2022                                                                                                      |          |
| Sgl/5 (023340) Maple (Field Cv.) (Acer campestre 'Louisa Red Shine')<br>PLOT Planting specification - Other (See comments)                         | 1 tree   |
| Whitehill Environmental Improvement Plan 2022                                                                                                      |          |
| Sgl/8 (023344) Maple (Field Cv.) (Acer campestre 'Louisa Red Shine')<br>PLOT Planting specification - Other (See comments)                         | 1 tree   |
| Whitehill Environmental Improvement Plan 2022                                                                                                      |          |
| Sgl/10 (023348) Maple (Field Cv.) (Acer campestre 'Louisa Red Shine')<br>PLOT Planting specification - Other (See comments)                        | 1 tree   |
| Whitehill Environmental Improvement Plan 2022                                                                                                      |          |
| Sgl/31 (033600) Crape Myrtle (Pink) (Lagerstroemia indica 'Rosea') o/s 33<br>PLOT Planting specification - Other (See comments)                    | 1 tree   |
| Sgl/34 (033604) Crape Myrtle (Pink) (Lagerstroemia indica 'Rosea') o/s 33<br>PLOT Planting specification - Other (See comments)                    | 1 tree   |
| Whitehill Road (WHITER), Abbey                                                                                                                     |          |
| Sgl/5 (023480) Birch (River) (Betula nigra)<br>PLOT Planting specification - Other (See comments)                                                  | 1 tree   |
| Whitehill Environmental Improvement Plan 2022                                                                                                      |          |
| Sgl/7 (023476) Birch (River) (Betula nigra)<br>PLOT Planting specification - Other (See comments)                                                  | 1 tree   |
| Whitehill Environmental Improvement Plan 2022                                                                                                      |          |
| Sgl/9 (023472) Birch (River) (Betula nigra)<br>PLOT Planting specification - Other (See comments)<br>Whitehill Environmental Improvement Plan 2022 | 1 tree   |
|                                                                                                                                                    |          |