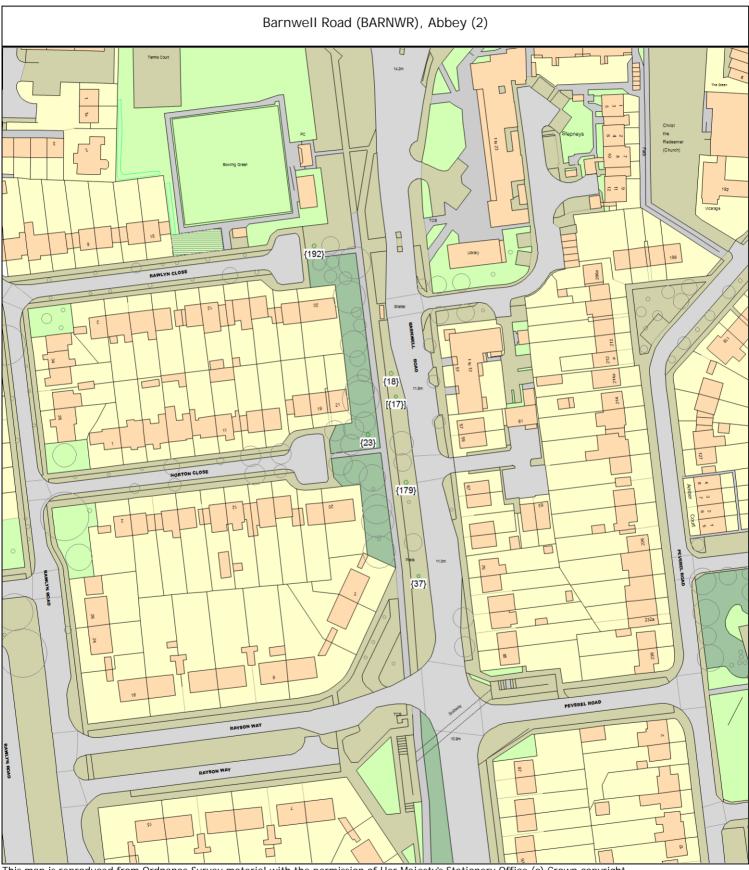

## Barnwell Road (BARNWR), Abbey

| Sgl/17 (012356) Prunus (Flowering Cherry) (Prunus 'Tai Haku')<br>PLOT Planting specification - Other (See comments)                                            | 1 tree |
|----------------------------------------------------------------------------------------------------------------------------------------------------------------|--------|
| Sgl/18 (014160) Prunus (Flowering Cherry) (Prunus 'Tai Haku')<br>PLOT Planting specification - Other (See comments)                                            | 1 tree |
| Sgl/23 (014144) Prunus (Flowering Cherry) (Prunus 'Tai Haku')<br>PLOT Planting specification - Other (See comments)                                            | 1 tree |
| SgI/37 (019716) Prunus (Flowering Cherry) (Prunus 'Umineko') o/s 2/4<br>PLOT Planting specification - Other (See comments)                                     | 1 tree |
| Sgl/55 (019736) Prunus (Japanese Cherry Cv.) (Prunus serrulata 'Sunset Boulevard')<br>PLOT Planting specification - Other (See comments)                       | 1 tree |
| SgI/62 (019740) Prunus (Flowering Cherry) (Prunus 'Umineko')<br>PLOT Planting specification - Other (See comments)                                             | 1 tree |
| Sgl/88 (014168) Prunus (Japanese Cherry Cv.) (Prunus serrulata 'Shirofugen')<br>PLOT Planting specification - Other (See comments)                             | 1 tree |
| Sgl/152 (014164) Prunus (Japanese Cherry Cv.) (Prunus serrulata 'Shirofugen')<br>PLOT Planting specification - Other (See comments)                            | 1 tree |
| Sgl/179 (014148) Prunus (Flowering Cherry) (Prunus 'Tai Haku')<br>PLOT Planting specification - Other (See comments)                                           | 1 tree |
| Sgl/192 (012360) Prunus (Flowering Cherry) (Prunus 'Tai Haku')<br>GRUB Remove newly planted tree, take away any tree stakes and fill any<br>holes with topsoil | 1 tree |
| PLOT Planting specification - Other (See comments)                                                                                                             | 1 tree |
| Sgl/207 (014152) Prunus (Wild Cherry Cv.) (Prunus avium 'Plena')<br>PLOT Planting specification - Other (See comments)                                         | 1 tree |

### ARBORICULTURAL WORKS ORDER

Site Instruction

| Tree/Item code Species/Work required                                                                                                                                     | Quantity |
|--------------------------------------------------------------------------------------------------------------------------------------------------------------------------|----------|
| Sgl/208 (014156) Prunus (Wild Cherry Cv.) (Prunus avium 'Plena')<br>PLOT Planting specification - Other (See comments)                                                   | 1 tree   |
| Sgl/210 (014136) Prunus (Wild Cherry Cv.) (Prunus avium 'Plena')<br>PLOT Planting specification - Other (See comments)                                                   | 1 tree   |
| Sgl/211 (014140) Prunus (Wild Cherry Cv.) (Prunus avium 'Plena')<br>PLOT Planting specification - Other (See comments)                                                   | 1 tree   |
| Gerard Road (GERARR), Abbey                                                                                                                                              |          |
| Sgl/25 (014172) Magnolia (Northern Japanese) (Magnolia kobus) s/o 25 Thorleye Rd<br>PLOT Planting specification - Other (See comments)                                   | 1 tree   |
| Sgl/26 (014066) Magnolia (Northern Japanese) (Magnolia kobus) s/o 25 Thorleye Rd<br>PLOT Planting specification - Other (See comments)                                   | 1 tree   |
| Norton Close (NORTOC), Abbey                                                                                                                                             |          |
| Sgl/14 (160000) Pear (Callery Cv.) (Pyrus calleryana 'Chanticleer')<br>PLOT Planting specification - Other (See comments)                                                | 1 tree   |
| Sgl/15 (160004) Pear (Callery Cv.) (Pyrus calleryana 'Chanticleer')<br>PLOT Planting specification - Other (See comments)                                                | 1 tree   |
| Rawlyn Close (RAWLYC), Abbey                                                                                                                                             |          |
| Sgl/14 (019052) Birch (Kashmir) (Betula utilis var. jacquemontii) o/s 16<br>GRUB Remove newly planted tree, take away any tree stakes and fill any<br>holes with topsoil | 1 tree   |
| PLOT Planting specification - Other (See comments)                                                                                                                       | 1 tree   |
| Rawlyn Road (RAWLYR), Abbey                                                                                                                                              |          |
| Sgl/12 (019248) Sorbus (Bastard Service Tree) (Sorbus x thuringiaca 'Fastigiata') o/s 28<br>PLOT Planting specification - Other (See comments)                           | 1 tree   |
| SgI/27 (100000) Prunus (Flowering Cherry) (Prunus 'Ukon')<br>PLOT Planting specification - Other (See comments)                                                          | 1 tree   |

### ARBORICULTURAL WORKS ORDER

Site Instruction

| Tree/Item code Species/Work required                                                                                                                                                  | Quantity                |
|---------------------------------------------------------------------------------------------------------------------------------------------------------------------------------------|-------------------------|
| Sgl/15 (019708) Prunus (Flowering Cherry) (Prunus 'Umineko') o/s 2/4<br>PLOT Planting specification - Other (See comments)                                                            | 1 tree                  |
| Sgl/16 (019712) Prunus (Flowering Cherry) (Prunus 'Umineko') o/s 2/4<br>PLOT Planting specification - Other (See comments)                                                            | 1 tree                  |
| Sgl/17 (019744) Prunus (Flowering Cherry) (Prunus 'Umineko') o/s 2/4<br>PLOT Planting specification - Other (See comments)                                                            | 1 tree                  |
| Stanesfield Close (STANEC), Abbey                                                                                                                                                     |                         |
| Sgl/6 (033200) Birch (Chinese Red Barked) (Betula albosinensis 'Fascination') s/o<br>PLOT Planting specification - Other (See comments)                                               | 17 S'field Rd<br>1 tree |
| Stanesfield Road (STANER), Abbey                                                                                                                                                      |                         |
| Sgl/3 (033400) Thorn (Hybrid Cockspur) (Crataegus x lavallei) o/s 23<br>PLOT Planting specification - Other (See comments)                                                            | 1 tree                  |
| Sgl/5 (021396) Aesculus (Indian Chestnut) (Aesculus indica) o/s 23<br>PLOT Planting specification - Other (See comments)                                                              | 1 tree                  |
| Sgl/6 (021208) Thorn (Hybrid Cockspur) (Crataegus x lavallei) opp 45<br>PLOT Planting specification - Other (See comments)                                                            | 1 tree                  |
| Sgl/17 (021252) Thorn (Hybrid Cockspur) (Crataegus x lavallei) o/s 28<br>PLOT Planting specification - Other (See comments)                                                           | 1 tree                  |
| Sgl/24 (021280) Thorn (Broad Leaved Cockspur) (Crataegus x prunifolia) o/s 16/<br>PLOT Planting specification - Other (See comments)                                                  | 18<br>1 tree            |
| Sgl/30 (023384) Birch (Chinese Red Barked) (Betula albosinensis 'Fascination')<br>PLOT Planting specification - Other (See comments)<br>Whitehill Environmental Improvement Plan 2022 | 1 tree                  |
| Sgl/31 (021312) Maple (Field) (Acer campestre) o/s 3<br>PLOT Planting specification - Other (See comments)                                                                            | 1 tree                  |
| Sgl/32 (023388) Birch (Chinese Red Barked) (Betula albosinensis 'Fascination')<br>PLOT Planting specification - Other (See comments)<br>Whitehill Environmental Improvement Plan 2022 | 1 tree                  |