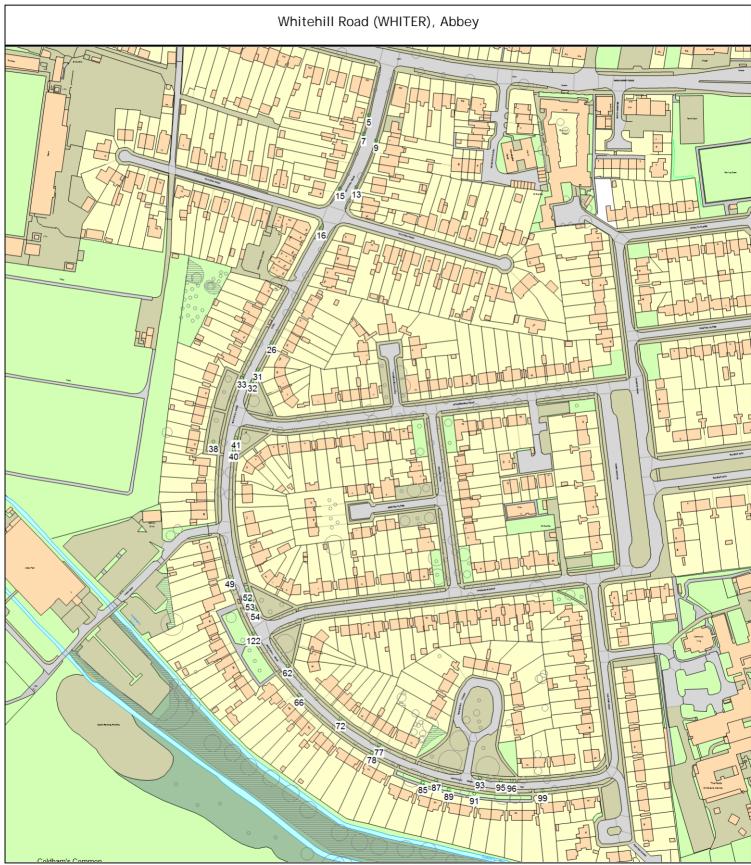

Figure 1 Planting area

## ARBORICULTURAL WORKS ORDER

Site Instruction

| Tree/Item code Species/Work required                                                                                                               | Quantity |
|----------------------------------------------------------------------------------------------------------------------------------------------------|----------|
| Sgl/34 (023380) Birch (Chinese Red Barked) (Betula albosinensis 'Fascination')<br>PLOT Planting specification - Other (See comments)               | 1 tree   |
| Whitehill Environmental Improvement Plan 2022                                                                                                      |          |
| Thorleye Road (THORLR), Abbey                                                                                                                      |          |
| Sgl/2 (023332) Maple (Field Cv.) (Acer campestre 'Louisa Red Shine')<br>PLOT Planting specification - Other (See comments)                         | 1 tree   |
| Whitehill Environmental Improvement Plan 2022                                                                                                      |          |
| Sgl/3 (023336) Maple (Field Cv.) (Acer campestre 'Louisa Red Shine')<br>PLOT Planting specification - Other (See comments)                         | 1 tree   |
| Whitehill Environmental Improvement Plan 2022                                                                                                      |          |
| Sgl/5 (023340) Maple (Field Cv.) (Acer campestre 'Louisa Red Shine')<br>PLOT Planting specification - Other (See comments)                         | 1 tree   |
| Whitehill Environmental Improvement Plan 2022                                                                                                      |          |
| Sgl/8 (023344) Maple (Field Cv.) (Acer campestre 'Louisa Red Shine')<br>PLOT Planting specification - Other (See comments)                         | 1 tree   |
| Whitehill Environmental Improvement Plan 2022                                                                                                      |          |
| Sgl/10 (023348) Maple (Field Cv.) (Acer campestre 'Louisa Red Shine')<br>PLOT Planting specification - Other (See comments)                        | 1 tree   |
| Whitehill Environmental Improvement Plan 2022                                                                                                      |          |
| Sgl/31 (033600) Crape Myrtle (Pink) (Lagerstroemia indica 'Rosea') o/s 33<br>PLOT Planting specification - Other (See comments)                    | 1 tree   |
| Sgl/34 (033604) Crape Myrtle (Pink) (Lagerstroemia indica 'Rosea') o/s 33<br>PLOT Planting specification - Other (See comments)                    | 1 tree   |
| Whitehill Road (WHITER), Abbey                                                                                                                     |          |
| Sgl/5 (023480) Birch (River) (Betula nigra)<br>PLOT Planting specification - Other (See comments)                                                  | 1 tree   |
| Whitehill Environmental Improvement Plan 2022                                                                                                      |          |
| Sgl/7 (023476) Birch (River) (Betula nigra)<br>PLOT Planting specification - Other (See comments)                                                  | 1 tree   |
| Whitehill Environmental Improvement Plan 2022                                                                                                      |          |
| Sgl/9 (023472) Birch (River) (Betula nigra)<br>PLOT Planting specification - Other (See comments)<br>Whitehill Environmental Improvement Plan 2022 | 1 tree   |
|                                                                                                                                                    |          |

### ARBORICULTURAL WORKS ORDER

Site Instruction

| Tree/Item code Species/Work required                                                                                                                                                  | Quantity |
|---------------------------------------------------------------------------------------------------------------------------------------------------------------------------------------|----------|
| SgI/13 (023440) Birch (River) (Betula nigra)<br>PLOT Planting specification - Other (See comments)                                                                                    | 1 tree   |
| Whitehill Environmental Improvement Plan 2022                                                                                                                                         |          |
| Sgl/15 (023436) Birch (River) (Betula nigra)<br>PLOT Planting specification - Other (See comments)                                                                                    | 1 tree   |
| Whitehill Environmental Improvement Plan 2022                                                                                                                                         |          |
| Sgl/16 (023432) Birch (River) (Betula nigra)<br>PLOT Planting specification - Other (See comments)                                                                                    | 1 tree   |
| Whitehill Environmental Improvement Plan 2022                                                                                                                                         |          |
| Sgl/26 (023428) Birch (River) (Betula nigra)<br>PLOT Planting specification - Other (See comments)                                                                                    | 1 tree   |
| Whitehill Environmental Improvement Plan 2022                                                                                                                                         |          |
| Sgl/31 (023424) Birch (River) (Betula nigra)<br>PLOT Planting specification - Other (See comments)                                                                                    | 1 tree   |
| Whitehill Environmental Improvement Plan 2022                                                                                                                                         |          |
| Sgl/32 (023396) Birch (River) (Betula nigra)<br>PLOT Planting specification - Other (See comments)                                                                                    | 1 tree   |
| Whitehill Environmental Improvement Plan 2022                                                                                                                                         |          |
| Sgl/33 (023392) Birch (River) (Betula nigra)<br>PLOT Planting specification - Other (See comments)                                                                                    | 1 tree   |
| Whitehill Environmental Improvement Plan 2022                                                                                                                                         |          |
| Sgl/38 (023376) Birch (Chinese Red Barked) (Betula albosinensis 'Fascination')<br>PLOT Planting specification - Other (See comments)<br>Whitehill Environmental Improvement Plan 2022 | 1 tree   |
|                                                                                                                                                                                       |          |
| Sgl/40 (023368)Birch (Chinese Red Barked) (Betula albosinensis 'Fascination')PLOTPlanting specification - Other (See comments)                                                        | 1 tree   |
| Whitehill Environmental Improvement Plan 2022                                                                                                                                         |          |
| Sgl/41 (023372) Birch (Chinese Red Barked) (Betula albosinensis 'Fascination')<br>PLOT Planting specification - Other (See comments)                                                  | 1 tree   |
| Whitehill Environmental Improvement Plan 2022                                                                                                                                         |          |
| Sgl/49 (023364) Birch (Chinese Red Barked) (Betula albosinensis 'Fascination')<br>PLOT Planting specification - Other (See comments)                                                  | 1 tree   |
| Whitehill Environmental Improvement Plan 2022                                                                                                                                         |          |
| Sgl/52 (023360) Maple (Field Cv.) (Acer campestre 'Louisa Red Shine')<br>PLOT Planting specification - Other (See comments)                                                           | 1 tree   |
| Whitehill Environmental Improvement Plan 2022                                                                                                                                         |          |

Sheet: 7 of 27

## ARBORICULTURAL WORKS ORDER

Site Instruction

| Tree/Item code Species/Work required                                                                                                                                         | Quantity |
|------------------------------------------------------------------------------------------------------------------------------------------------------------------------------|----------|
| Sgl/53 (023356) Maple (Field Cv.) (Acer campestre 'Louisa Red Shine')<br>PLOT Planting specification - Other (See comments)<br>Whitehill Environmental Improvement Plan 2022 | 1 tree   |
| Whitehill Environmental Improvement Plan 2022                                                                                                                                |          |
| SgI/54 (023352) Maple (Field Cv.) (Acer campestre 'Louisa Red Shine')<br>PLOT Planting specification - Other (See comments)                                                  | 1 tree   |
| Whitehill Environmental Improvement Plan 2022                                                                                                                                |          |
| SgI/62 (023324) Maple (Field Cv.) (Acer campestre 'Lienco')<br>PLOT Planting specification - Other (See comments)                                                            | 1 tree   |
| Whitehill Environmental Improvement Plan 2022                                                                                                                                |          |
| Sgl/66 (023320) Maple (Field Cv.) (Acer campestre 'Lienco')<br>PLOT Planting specification - Other (See comments)                                                            | 1 tree   |
| Whitehill Environmental Improvement Plan 2022                                                                                                                                |          |
| SgI/72 (023316) Maple (Field Cv.) (Acer campestre 'Lienco')<br>PLOT Planting specification - Other (See comments)                                                            | 1 tree   |
| Whitehill Environmental Improvement Plan 2022                                                                                                                                |          |
| SgI/77 (023312) Maple (Field Cv.) (Acer campestre 'Lienco')<br>PLOT Planting specification - Other (See comments)                                                            | 1 tree   |
| Whitehill Environmental Improvement Plan 2022                                                                                                                                |          |
| Sgl/78 (023308) Maple (Field Cv.) (Acer campestre 'Lienco')<br>PLOT Planting specification - Other (See comments)                                                            | 1 tree   |
| Whitehill Environmental Improvement Plan 2022                                                                                                                                |          |
| Sgl/85 (023304) Maple (Field Cv.) (Acer campestre 'Elsrijk')<br>PLOT Planting specification - Other (See comments)<br>Whitehill Environmental Improvement Plan 2022          | 1 tree   |
| Sgl/87 (023300) Maple (Field Cv.) (Acer campestre 'Elsrijk')<br>PLOT Planting specification - Other (See comments)<br>Whitehill Environmental Improvement Plan 2022          | 1 tree   |
|                                                                                                                                                                              |          |
| Sgl/89 (023296) Maple (Field Cv.) (Acer campestre 'Elsrijk')<br>PLOT Planting specification - Other (See comments)                                                           | 1 tree   |
| Whitehill Environmental Improvement Plan 2022                                                                                                                                |          |
| Sgl/91 (023292) Maple (Field Cv.) (Acer campestre 'Elsrijk')<br>PLOT Planting specification - Other (See comments)                                                           | 1 tree   |
| Whitehill Environmental Improvement Plan 2022                                                                                                                                |          |
| Sgl/93 (023288) Maple (Field Cv.) (Acer campestre 'Elsrijk')<br>PLOT Planting specification - Other (See comments)<br>Whitehill Environmental Improvement Plan 2022          | 1 tree   |
| Whitehill Environmental Improvement Plan 2022                                                                                                                                |          |

## ARBORICULTURAL WORKS ORDER

Site Instruction

| Tree/Item code Species/Work required                                                                                                                                          | Quantity |
|-------------------------------------------------------------------------------------------------------------------------------------------------------------------------------|----------|
| Sgl/95 (023284) Maple (Field Cv.) (Acer campestre 'Elsrijk')<br>PLOT Planting specification - Other (See comments)<br>Whitehill Environmental Improvement Plan 2022           | 1 tree   |
| Sgl/96 (023280) Maple (Field Cv.) (Acer campestre 'Elsrijk')<br>PLOT Planting specification - Other (See comments)<br>Whitehill Environmental Improvement Plan 2022           | 1 tree   |
| Sgl/99 (023261) Maple (Field Cv.) (Acer campestre 'Elsrijk')<br>PLOT Planting specification - Other (See comments)<br>Whitehill Environmental Improvement Plan 2022           | 1 tree   |
| Sgl/122 (023328) Maple (Field Cv.) (Acer campestre 'Louisa Red Shine')<br>PLOT Planting specification - Other (See comments)<br>Whitehill Environmental Improvement Plan 2022 | 1 tree   |