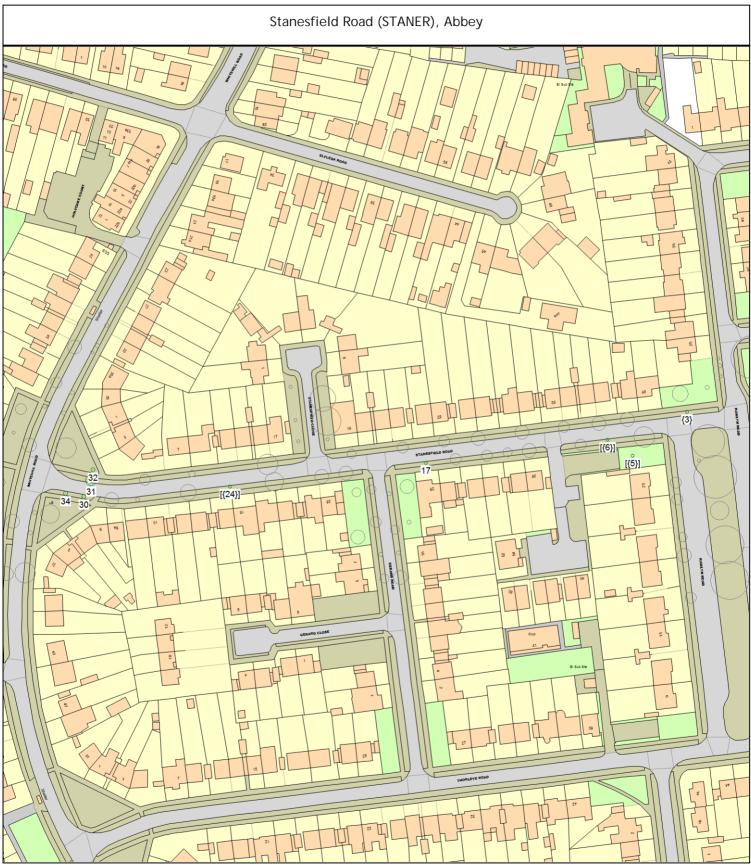

Figure 1 Planting area

### ARBORICULTURAL WORKS ORDER

Site Instruction

| Tree/Item code Species/Work required                                                                                                                                                  | Quantity                |
|---------------------------------------------------------------------------------------------------------------------------------------------------------------------------------------|-------------------------|
| Sgl/15 (019708) Prunus (Flowering Cherry) (Prunus 'Umineko') o/s 2/4<br>PLOT Planting specification - Other (See comments)                                                            | 1 tree                  |
| Sgl/16 (019712) Prunus (Flowering Cherry) (Prunus 'Umineko') o/s 2/4<br>PLOT Planting specification - Other (See comments)                                                            | 1 tree                  |
| Sgl/17 (019744) Prunus (Flowering Cherry) (Prunus 'Umineko') o/s 2/4<br>PLOT Planting specification - Other (See comments)                                                            | 1 tree                  |
| Stanesfield Close (STANEC), Abbey                                                                                                                                                     |                         |
| Sgl/6 (033200) Birch (Chinese Red Barked) (Betula albosinensis 'Fascination') s/o<br>PLOT Planting specification - Other (See comments)                                               | 17 S'field Rd<br>1 tree |
| Stanesfield Road (STANER), Abbey                                                                                                                                                      |                         |
| Sgl/3 (033400) Thorn (Hybrid Cockspur) (Crataegus x lavallei) o/s 23<br>PLOT Planting specification - Other (See comments)                                                            | 1 tree                  |
| Sgl/5 (021396) Aesculus (Indian Chestnut) (Aesculus indica) o/s 23<br>PLOT Planting specification - Other (See comments)                                                              | 1 tree                  |
| Sgl/6 (021208) Thorn (Hybrid Cockspur) (Crataegus x lavallei) opp 45<br>PLOT Planting specification - Other (See comments)                                                            | 1 tree                  |
| Sgl/17 (021252) Thorn (Hybrid Cockspur) (Crataegus x lavallei) o/s 28<br>PLOT Planting specification - Other (See comments)                                                           | 1 tree                  |
| Sgl/24 (021280) Thorn (Broad Leaved Cockspur) (Crataegus x prunifolia) o/s 16/<br>PLOT Planting specification - Other (See comments)                                                  | 18<br>1 tree            |
| Sgl/30 (023384) Birch (Chinese Red Barked) (Betula albosinensis 'Fascination')<br>PLOT Planting specification - Other (See comments)<br>Whitehill Environmental Improvement Plan 2022 | 1 tree                  |
| Sgl/31 (021312) Maple (Field) (Acer campestre) o/s 3<br>PLOT Planting specification - Other (See comments)                                                                            | 1 tree                  |
| Sgl/32 (023388) Birch (Chinese Red Barked) (Betula albosinensis 'Fascination')<br>PLOT Planting specification - Other (See comments)<br>Whitehill Environmental Improvement Plan 2022 | 1 tree                  |