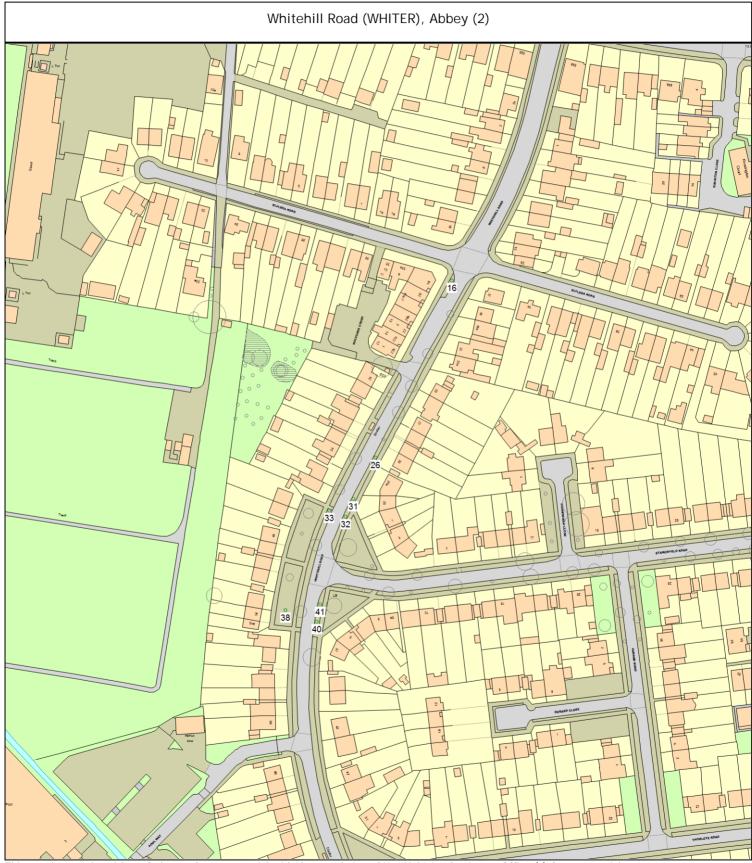

# 1872 Whitehill Road estate planting proposal

Figure 1 Planting area

This map is reproduced from Ordnance Survey material with the permission of Her Majesty's Stationery Office (c) Crown copyright. Unauthorised reproduction infringes Crown copyright and may lead to prosecution or civil proceedings." Cambridge City Council (Licence No. 100019730) 2006.