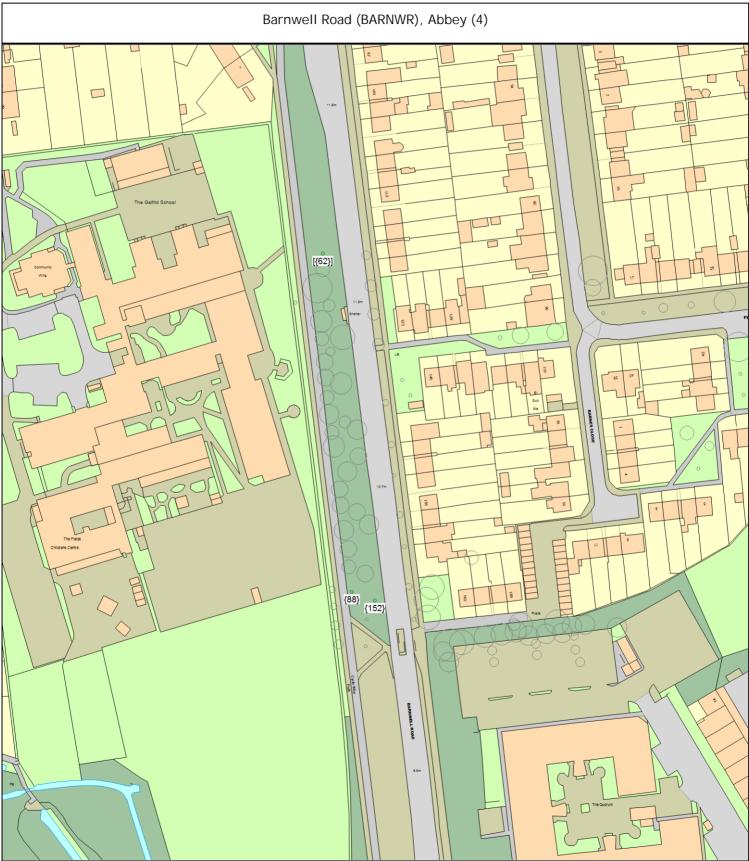

## Barnwell Road (BARNWR), Abbey

| Sgl/17 (012356) Prunus (Flowering Cherry) (Prunus 'Tai Haku')<br>PLOT Planting specification - Other (See comments)                                            | 1 tree |
|----------------------------------------------------------------------------------------------------------------------------------------------------------------|--------|
| Sgl/18 (014160) Prunus (Flowering Cherry) (Prunus 'Tai Haku')<br>PLOT Planting specification - Other (See comments)                                            | 1 tree |
| Sgl/23 (014144) Prunus (Flowering Cherry) (Prunus 'Tai Haku')<br>PLOT Planting specification - Other (See comments)                                            | 1 tree |
| SgI/37 (019716) Prunus (Flowering Cherry) (Prunus 'Umineko') o/s 2/4<br>PLOT Planting specification - Other (See comments)                                     | 1 tree |
| Sgl/55 (019736) Prunus (Japanese Cherry Cv.) (Prunus serrulata 'Sunset Boulevard')<br>PLOT Planting specification - Other (See comments)                       | 1 tree |
| SgI/62 (019740) Prunus (Flowering Cherry) (Prunus 'Umineko')<br>PLOT Planting specification - Other (See comments)                                             | 1 tree |
| Sgl/88 (014168) Prunus (Japanese Cherry Cv.) (Prunus serrulata 'Shirofugen')<br>PLOT Planting specification - Other (See comments)                             | 1 tree |
| Sgl/152 (014164) Prunus (Japanese Cherry Cv.) (Prunus serrulata 'Shirofugen')<br>PLOT Planting specification - Other (See comments)                            | 1 tree |
| Sgl/179 (014148) Prunus (Flowering Cherry) (Prunus 'Tai Haku')<br>PLOT Planting specification - Other (See comments)                                           | 1 tree |
| Sgl/192 (012360) Prunus (Flowering Cherry) (Prunus 'Tai Haku')<br>GRUB Remove newly planted tree, take away any tree stakes and fill any<br>holes with topsoil | 1 tree |
| PLOT Planting specification - Other (See comments)                                                                                                             | 1 tree |
| Sgl/207 (014152) Prunus (Wild Cherry Cv.) (Prunus avium 'Plena')<br>PLOT Planting specification - Other (See comments)                                         | 1 tree |

### ARBORICULTURAL WORKS ORDER

Site Instruction

| Tree/Item code Species/Work required                                                                                                                                     | Quantity |
|--------------------------------------------------------------------------------------------------------------------------------------------------------------------------|----------|
| Sgl/208 (014156) Prunus (Wild Cherry Cv.) (Prunus avium 'Plena')<br>PLOT Planting specification - Other (See comments)                                                   | 1 tree   |
| Sgl/210 (014136) Prunus (Wild Cherry Cv.) (Prunus avium 'Plena')<br>PLOT Planting specification - Other (See comments)                                                   | 1 tree   |
| Sgl/211 (014140) Prunus (Wild Cherry Cv.) (Prunus avium 'Plena')<br>PLOT Planting specification - Other (See comments)                                                   | 1 tree   |
| Gerard Road (GERARR), Abbey                                                                                                                                              |          |
| Sgl/25 (014172) Magnolia (Northern Japanese) (Magnolia kobus) s/o 25 Thorleye Rd<br>PLOT Planting specification - Other (See comments)                                   | 1 tree   |
| Sgl/26 (014066) Magnolia (Northern Japanese) (Magnolia kobus) s/o 25 Thorleye Rd<br>PLOT Planting specification - Other (See comments)                                   | 1 tree   |
| Norton Close (NORTOC), Abbey                                                                                                                                             |          |
| Sgl/14 (160000) Pear (Callery Cv.) (Pyrus calleryana 'Chanticleer')<br>PLOT Planting specification - Other (See comments)                                                | 1 tree   |
| Sgl/15 (160004) Pear (Callery Cv.) (Pyrus calleryana 'Chanticleer')<br>PLOT Planting specification - Other (See comments)                                                | 1 tree   |
| Rawlyn Close (RAWLYC), Abbey                                                                                                                                             |          |
| Sgl/14 (019052) Birch (Kashmir) (Betula utilis var. jacquemontii) o/s 16<br>GRUB Remove newly planted tree, take away any tree stakes and fill any<br>holes with topsoil | 1 tree   |
| PLOT Planting specification - Other (See comments)                                                                                                                       | 1 tree   |
| Rawlyn Road (RAWLYR), Abbey                                                                                                                                              |          |
| Sgl/12 (019248) Sorbus (Bastard Service Tree) (Sorbus x thuringiaca 'Fastigiata') o/s 28<br>PLOT Planting specification - Other (See comments)                           | 1 tree   |
| SgI/27 (100000) Prunus (Flowering Cherry) (Prunus 'Ukon')<br>PLOT Planting specification - Other (See comments)                                                          | 1 tree   |