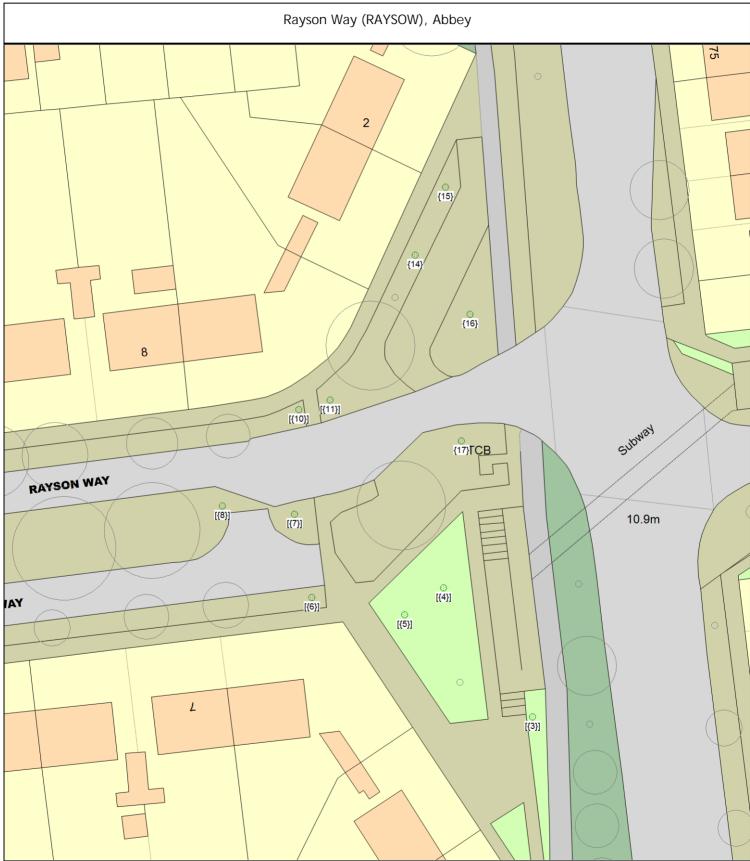

## ARBORICULTURAL WORKS ORDER

Site Instruction

| Tree/Item code Species/Work required                                                                                                    | Quantity         |
|-----------------------------------------------------------------------------------------------------------------------------------------|------------------|
| Sgl/28 (100004) Prunus (Flowering Cherry) (Prunus 'Ukon')<br>PLOT Planting specification - Other (See comments)                         | 1 tree           |
| Sgl/29 (100008) Apple (Siberian Crab Cv.) (Malus baccata 'Street Parade')<br>PLOT Planting specification - Other (See comments)         | 1 tree           |
| Sgl/30 (100012) Sorbus (Bastard Service Tree) (Sorbus x thuringiaca 'Fastigiata')<br>PLOT Planting specification - Other (See comments) | 1 tree           |
| Sgl/31 (100016) Sorbus (Bastard Service Tree) (Sorbus x thuringiaca 'Fastigiata')<br>PLOT Planting specification - Other (See comments) | o/s 28<br>1 tree |
| Sgl/32 (100020) Sorbus (Bastard Service Tree) (Sorbus x thuringiaca 'Fastigiata')<br>PLOT Planting specification - Other (See comments) | o/s 28<br>1 tree |
| Rayson Way (RAYSOW), Abbey                                                                                                              |                  |
| Sgl/3 (019748) Prunus (Flowering Cherry) (Prunus 'Umineko')<br>PLOT Planting specification - Other (See comments)                       | 1 tree           |
| Sgl/4 (019608) Prunus (Japanese Cherry Cv.) (Prunus serrulata 'Sunset Boulevard subway                                                  | d') grass adj    |
| PLOT Planting specification - Other (See comments)                                                                                      | 1 tree           |
| Sgl/5 (019612) Prunus (Japanese Cherry Cv.) (Prunus serrulata 'Sunset Boulevard subway                                                  | d') grass adj    |
| PLOT Planting specification - Other (See comments)                                                                                      | 1 tree           |
| Sgl/6 (019732) Prunus (Flowering Cherry) (Prunus 'Umineko')<br>PLOT Planting specification - Other (See comments)                       | 1 tree           |
| Sgl/7 (019724) Prunus (Flowering Cherry) (Prunus 'Umineko') s/o 6<br>PLOT Planting specification - Other (See comments)                 | 1 tree           |
| Sgl/8 (019728) Prunus (Flowering Cherry) (Prunus 'Umineko') s/o 6<br>PLOT Planting specification - Other (See comments)                 | 1 tree           |
| Sgl/10 (019720) Prunus (Flowering Cherry) (Prunus 'Umineko') s/o 6<br>PLOT Planting specification - Other (See comments)                | 1 tree           |
| Sgl/11 (019672) Prunus (Flowering Cherry) (Prunus 'Umineko') s/o 6<br>PLOT Planting specification - Other (See comments)                | 1 tree           |
| Sgl/14 (019704) Prunus (Flowering Cherry) (Prunus 'Umineko') o/s 4<br>PLOT Planting specification - Other (See comments)                | 1 tree           |

### ARBORICULTURAL WORKS ORDER

Site Instruction

| Tree/Item code Species/Work required                                                                                                                                                  | Quantity                |
|---------------------------------------------------------------------------------------------------------------------------------------------------------------------------------------|-------------------------|
| Sgl/15 (019708) Prunus (Flowering Cherry) (Prunus 'Umineko') o/s 2/4<br>PLOT Planting specification - Other (See comments)                                                            | 1 tree                  |
| Sgl/16 (019712) Prunus (Flowering Cherry) (Prunus 'Umineko') o/s 2/4<br>PLOT Planting specification - Other (See comments)                                                            | 1 tree                  |
| Sgl/17 (019744) Prunus (Flowering Cherry) (Prunus 'Umineko') o/s 2/4<br>PLOT Planting specification - Other (See comments)                                                            | 1 tree                  |
| Stanesfield Close (STANEC), Abbey                                                                                                                                                     |                         |
| Sgl/6 (033200) Birch (Chinese Red Barked) (Betula albosinensis 'Fascination') s/o<br>PLOT Planting specification - Other (See comments)                                               | 17 S'field Rd<br>1 tree |
| Stanesfield Road (STANER), Abbey                                                                                                                                                      |                         |
| Sgl/3 (033400) Thorn (Hybrid Cockspur) (Crataegus x lavallei) o/s 23<br>PLOT Planting specification - Other (See comments)                                                            | 1 tree                  |
| Sgl/5 (021396) Aesculus (Indian Chestnut) (Aesculus indica) o/s 23<br>PLOT Planting specification - Other (See comments)                                                              | 1 tree                  |
| Sgl/6 (021208) Thorn (Hybrid Cockspur) (Crataegus x lavallei) opp 45<br>PLOT Planting specification - Other (See comments)                                                            | 1 tree                  |
| Sgl/17 (021252) Thorn (Hybrid Cockspur) (Crataegus x lavallei) o/s 28<br>PLOT Planting specification - Other (See comments)                                                           | 1 tree                  |
| Sgl/24 (021280) Thorn (Broad Leaved Cockspur) (Crataegus x prunifolia) o/s 16/<br>PLOT Planting specification - Other (See comments)                                                  | 18<br>1 tree            |
| Sgl/30 (023384) Birch (Chinese Red Barked) (Betula albosinensis 'Fascination')<br>PLOT Planting specification - Other (See comments)<br>Whitehill Environmental Improvement Plan 2022 | 1 tree                  |
| Sgl/31 (021312) Maple (Field) (Acer campestre) o/s 3<br>PLOT Planting specification - Other (See comments)                                                                            | 1 tree                  |
| Sgl/32 (023388) Birch (Chinese Red Barked) (Betula albosinensis 'Fascination')<br>PLOT Planting specification - Other (See comments)<br>Whitehill Environmental Improvement Plan 2022 | 1 tree                  |