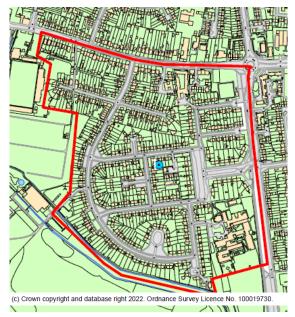

|                                        |   |                 |  |

grant funding application under the Urban Tree Challenge Fund - GOV.UK

(www.gov.uk).

• The majority of the proposed trees are replacements for existing trees that have failed.

Please note: where trees are due to be felled, these are marked on-site with green tape.

# 1872 Whitehill Road estate planting proposal

## Location index

| Location          | Count |
|-------------------|-------|
| Barnwell Road     | 14    |
| Gerard Road       | 2     |
| Norton Close      | 2     |
| Rawlyn Close      | 1     |
| Rawlyn Road       | 7     |
| Rayson Way        | 12    |
| Stanesfield Close | 1     |
| Stanesfield Road  | 9     |
| Thorleye Road     | 7     |
| Whitehill Road    | 31    |
| Grand Total       | 86    |



Figure 1 Planting area

## **Species index**

| Speices proposed                  | Count |
|-----------------------------------|-------|
| Acer campestre                    | 1     |
| Acer campestre 'Elsrijk'          | 8     |
| Acer campestre 'Lienco'           | 5     |
| Acer campestre 'Louisa Red        |       |
| Shine'                            | 9     |
| Aesculus indica                   | 1     |
| Betula albosinensis 'Fascination' | 8     |
| Betula nigra                      | 10    |
| Betula utilis var. jacquemontii   | 1     |
| Crataegus x lavallei              | 3     |
| Crataegus x prunifolia            | 1     |
| Lagerstroemia indica 'Rosea'      | 2     |
| Magnolia kobus                    | 2     |
| Malus baccata 'Street Parade'     | 1     |
| Prunus avium '