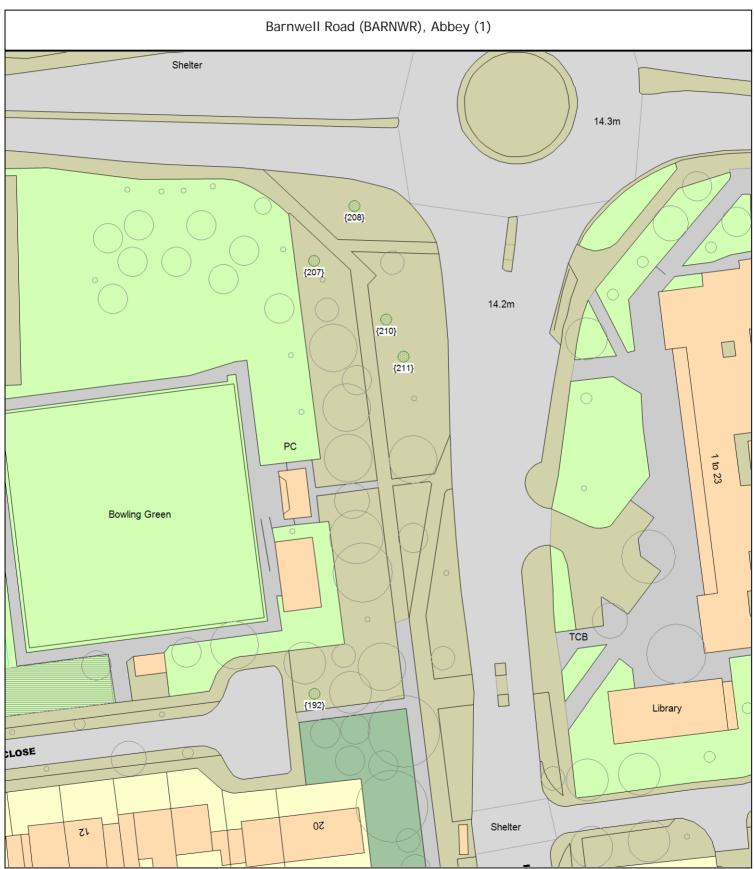

## Barnwell Road (BARNWR), Abbey

| Sgl/17 (012356) Prunus (Flowering Cherry) (Prunus 'Tai Haku')<br>PLOT Planting specification - Other (See comments)                                            | 1 tree |
|----------------------------------------------------------------------------------------------------------------------------------------------------------------|--------|
| Sgl/18 (014160) Prunus (Flowering Cherry) (Prunus 'Tai Haku')<br>PLOT Planting specification - Other (See comments)                                            | 1 tree |
| Sgl/23 (014144) Prunus (Flowering Cherry) (Prunus 'Tai Haku')<br>PLOT Planting specification - Other (See comments)                                            | 1 tree |
| SgI/37 (019716) Prunus (Flowering Cherry) (Prunus 'Umineko') o/s 2/4<br>PLOT Planting specification - Other (See comments)                                     | 1 tree |
| Sgl/55 (019736) Prunus (Japanese Cherry Cv.) (Prunus serrulata 'Sunset Boulevard')<br>PLOT Planting specification - Other (See comments)                       | 1 tree |
| SgI/62 (019740) Prunus (Flowering Cherry) (Prunus 'Umineko')<br>PLOT Planting specification - Other (See comments)                                             | 1 tree |
| Sgl/88 (014168) Prunus (Japanese Cherry Cv.) (Prunus serrulata 'Shirofugen')<br>PLOT Planting specification - Other (See comments)                             | 1 tree |
| Sgl/152 (014164) Prunus (Japanese Cherry Cv.) (Prunus serrulata 'Shirofugen')<br>PLOT Planting specification - Other (See comments)                            | 1 tree |
| Sgl/179 (014148) Prunus (Flowering Cherry) (Prunus 'Tai Haku')<br>PLOT Planting specification - Other (See comments)                                           | 1 tree |
| Sgl/192 (012360) Prunus (Flowering Cherry) (Prunus 'Tai Haku')<br>GRUB Remove newly planted tree, take away any tree stakes and fill any<br>holes with topsoil | 1 tree |
| PLOT Planting specification - Other (See comments)                                                                                                             | 1 tree |
| Sgl/207 (014152) Prunus (Wild Cherry Cv.) (Prunus avium 'Plena')<br>PLOT Planting specification - Other (See comments)                                         | 1 tree |

### ARBORICULTURAL WORKS ORDER

Site Instruction

| Tree/Item code Species/Work required                                                                                                                                     | Quantity |
|--------------------------------------------------------------------------------------------------------------------------------------------------------------------------|----------|
| Sgl/208 (014156) Prunus (Wild Cherry Cv.) (Prunus avium 'Plena')<br>PLOT Planting specification - Other (See comments)                                                   | 1 tree   |
| Sgl/210 (014136) Prunus (Wild Cherry Cv.) (Prunus avium 'Plena')<br>PLOT Planting specification - Other (See comments)                                                   | 1 tree   |
| Sgl/211 (014140) Prunus (Wild Cherry Cv.) (Prunus avium 'Plena')<br>PLOT Planting specification - Other (See comments)                                                   | 1 tree   |
| Gerard Road (GERARR), Abbey                                                                                                                                              |          |
| Sgl/25 (014172) Magnolia (Northern Japanese) (Magnolia kobus) s/o 25 Thorleye Rd<br>PLOT Planting specification - Other (See comments)                                   | 1 tree   |
| Sgl/26 (014066) Magnolia (Northern Japanese) (Magnolia kobus) s/o 25 Thorleye Rd<br>PLOT Planting specification - Other (See comments)                                   | 1 tree   |
| Norton Close (NORTOC), Abbey                                                                                                                                             |          |
| Sgl/14 (160000) Pear (Callery Cv.) (Pyrus calleryana 'Chanticleer')<br>PLOT Planting specification - Other (See comments)                                                | 1 tree   |
| Sgl/15 (160004) Pear (Callery Cv.) (Pyrus calleryana 'Chanticleer')<br>PLOT Planting specification - Other (See comments)                                                | 1 tree   |
| Rawlyn Close (RAWLYC), Abbey                                                                                                                                             |          |
| Sgl/14 (019052) Birch (Kashmir) (Betula utilis var. jacquemontii) o/s 16<br>GRUB Remove newly planted tree, take away any tree stakes and fill any<br>holes with topsoil | 1 tree   |
| PLOT Planting specification - Other (See comments)                                                                                                                       | 1 tree   |
| Rawlyn Road (RAWLYR), Abbey                                                                                                                                              |          |
| Sgl/12 (019248) Sorbus (Bastard Service Tree) (Sorbus x thuringiaca 'Fastigiata') o/s 28<br>PLOT Planting specification - Other (See comments)                           | 1 tree   |
| SgI/27 (100000) Prunus (Flowering Cherry) (Prunus 'Ukon')<br>PLOT Planting specification - Other (See comments)                                                          | 1 tree   |