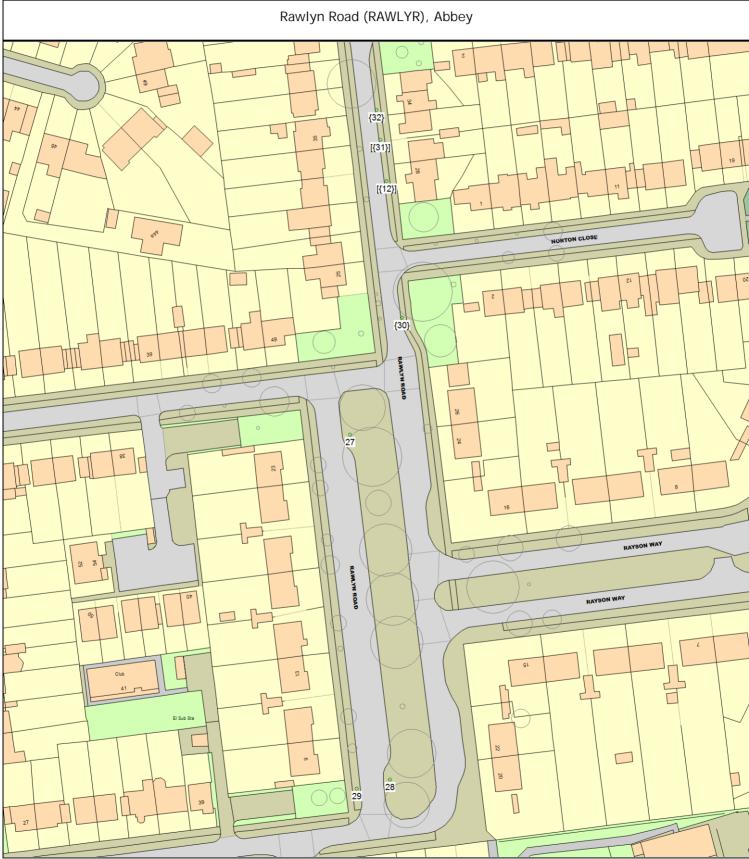

### ARBORICULTURAL WORKS ORDER

Site Instruction

| Tree/Item code Species/Work required                                                                                                                                     | Quantity |
|--------------------------------------------------------------------------------------------------------------------------------------------------------------------------|----------|
| Sgl/208 (014156) Prunus (Wild Cherry Cv.) (Prunus avium 'Plena')<br>PLOT Planting specification - Other (See comments)                                                   | 1 tree   |
| Sgl/210 (014136) Prunus (Wild Cherry Cv.) (Prunus avium 'Plena')<br>PLOT Planting specification - Other (See comments)                                                   | 1 tree   |
| Sgl/211 (014140) Prunus (Wild Cherry Cv.) (Prunus avium 'Plena')<br>PLOT Planting specification - Other (See comments)                                                   | 1 tree   |
| Gerard Road (GERARR), Abbey                                                                                                                                              |          |
| Sgl/25 (014172) Magnolia (Northern Japanese) (Magnolia kobus) s/o 25 Thorleye Rd<br>PLOT Planting specification - Other (See comments)                                   | 1 tree   |
| Sgl/26 (014066) Magnolia (Northern Japanese) (Magnolia kobus) s/o 25 Thorleye Rd<br>PLOT Planting specification - Other (See comments)                                   | 1 tree   |
| Norton Close (NORTOC), Abbey                                                                                                                                             |          |
| Sgl/14 (160000) Pear (Callery Cv.) (Pyrus calleryana 'Chanticleer')<br>PLOT Planting specification - Other (See comments)                                                | 1 tree   |
| Sgl/15 (160004) Pear (Callery Cv.) (Pyrus calleryana 'Chanticleer')<br>PLOT Planting specification - Other (See comments)                                                | 1 tree   |
| Rawlyn Close (RAWLYC), Abbey                                                                                                                                             |          |
| Sgl/14 (019052) Birch (Kashmir) (Betula utilis var. jacquemontii) o/s 16<br>GRUB Remove newly planted tree, take away any tree stakes and fill any<br>holes with topsoil | 1 tree   |
| PLOT Planting specification - Other (See comments)                                                                                                                       | 1 tree   |
| Rawlyn Road (RAWLYR), Abbey                                                                                                                                              |          |
| Sgl/12 (019248) Sorbus (Bastard Service Tree) (Sorbus x thuringiaca 'Fastigiata') o/s 28<br>PLOT Planting specification - Other (See comments)                           | 1 tree   |
| SgI/27 (100000) Prunus (Flowering Cherry) (Prunus 'Ukon')<br>PLOT Planting specification - Other (See comments)                                                          | 1 tree   |

## ARBORICULTURAL WORKS ORDER

Site Instruction

| Tree/Item code Species/Work required                                                                                                    | Quantity         |
|-----------------------------------------------------------------------------------------------------------------------------------------|------------------|
| Sgl/28 (100004) Prunus (Flowering Cherry) (Prunus 'Ukon')<br>PLOT Planting specification - Other (See comments)                         | 1 tree           |
| Sgl/29 (100008) Apple (Siberian Crab Cv.) (Malus baccata 'Street Parade')<br>PLOT Planting specification - Other (See comments)         | 1 tree           |
| Sgl/30 (100012) Sorbus (Bastard Service Tree) (Sorbus x thuringiaca 'Fastigiata')<br>PLOT Planting specification - Other (See comments) | 1 tree           |
| Sgl/31 (100016) Sorbus (Bastard Service Tree) (Sorbus x thuringiaca 'Fastigiata')<br>PLOT Planting specification - Other (See comments) | o/s 28<br>1 tree |
| Sgl/32 (100020) Sorbus (Bastard Service Tree) (Sorbus x thuringiaca 'Fastigiata')<br>PLOT Planting specification - Other (See comments) | o/s 28<br>1 tree |
| Rayson Way (RAYSOW), Abbey                                                                                                              |                  |
| Sgl/3 (019748) Prunus (Flowering Cherry) (Prunus 'Umineko')<br>PLOT Planting specification - Other (See comments)                       | 1 tree           |
| Sgl/4 (019608) Prunus (Japanese Cherry Cv.) (Prunus serrulata 'Sunset Boulevard subway                                                  | d') grass adj    |
| PLOT Planting specification - Other (See comments)                                                                                      | 1 tree           |
| Sgl/5 (019612) Prunus (Japanese Cherry Cv.) (Prunus serrulata 'Sunset Boulevard subway                                                  | d') grass adj    |
| PLOT Planting specification - Other (See comments)                                                                                      | 1 tree           |
| Sgl/6 (019732) Prunus (Flowering Cherry) (Prunus 'Umineko')<br>PLOT Planting specification - Other (See comments)                       | 1 tree           |
| Sgl/7 (019724) Prunus (Flowering Cherry) (Prunus 'Umineko') s/o 6<br>PLOT Planting specification - Other (See comments)                 | 1 tree           |
| Sgl/8 (019728) Prunus (Flowering Cherry) (Prunus 'Umineko') s/o 6<br>PLOT Planting specification - Other (See comments)                 | 1 tree           |
| Sgl/10 (019720) Prunus (Flowering Cherry) (Prunus 'Umineko') s/o 6<br>PLOT Planting specification - Other (See comments)                | 1 tree           |
| Sgl/11 (019672) Prunus (Flowering Cherry) (Prunus 'Umineko') s/o 6<br>PLOT Planting specification - Other (See comments)                | 1 tree           |
| Sgl/14 (019704) Prunus (Flowering Cherry) (Prunus 'Umineko') o/s 4<br>PLOT Planting specification - Other (See comments)                | 1 tree           |