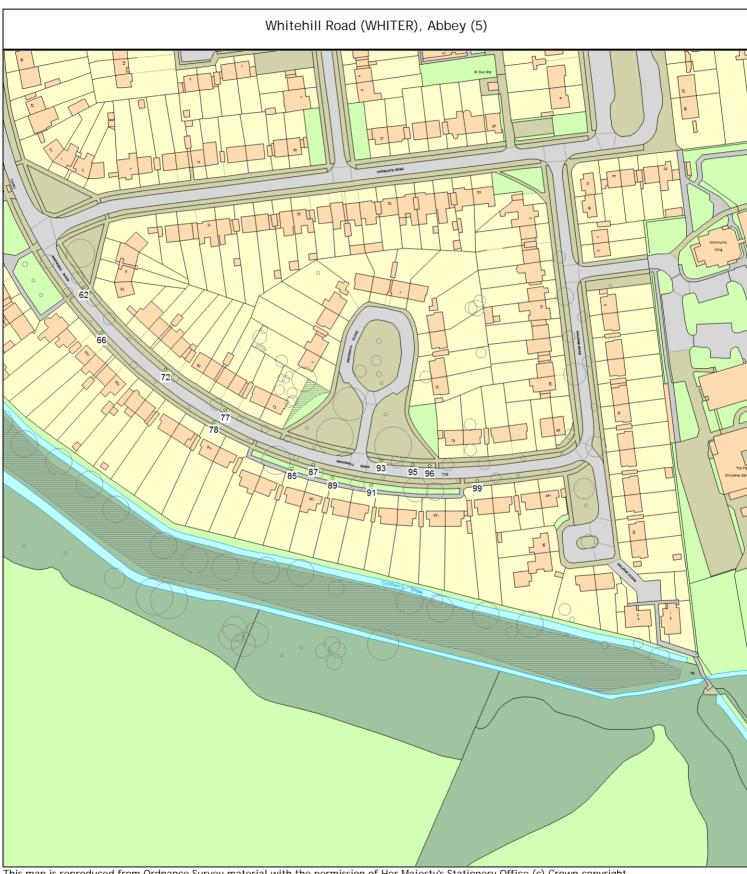

# 1872 Whitehill Road estate planting proposal

Figure 1 Planting area

This map is reproduced from Ordnance Survey material with the permission of Her Majesty's Stationery Office (c) Crown copyright. Unauthorised reproduction infringes Crown copyright and may lead to prosecution or civil proceedings." Cambridge City Council (Licence No. 100019730) 2006.