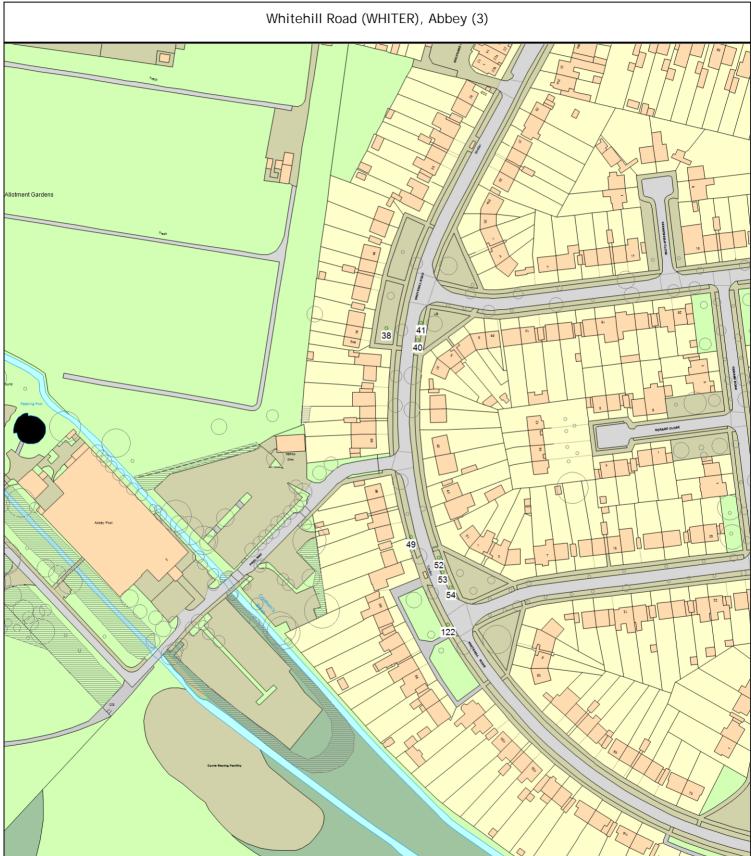

# 1872 Whitehill Road estate planting proposal

Figure 1 Planting area

This map is reproduced from Ordnance Survey material with the permission of Her Majesty's Stationery Office (c) Crown copyright. Unauthorised reproduction infringes Crown copyright and may lead to prosecution or civil proceedings." Cambridge City Council (Licence No. 100019730) 2006.