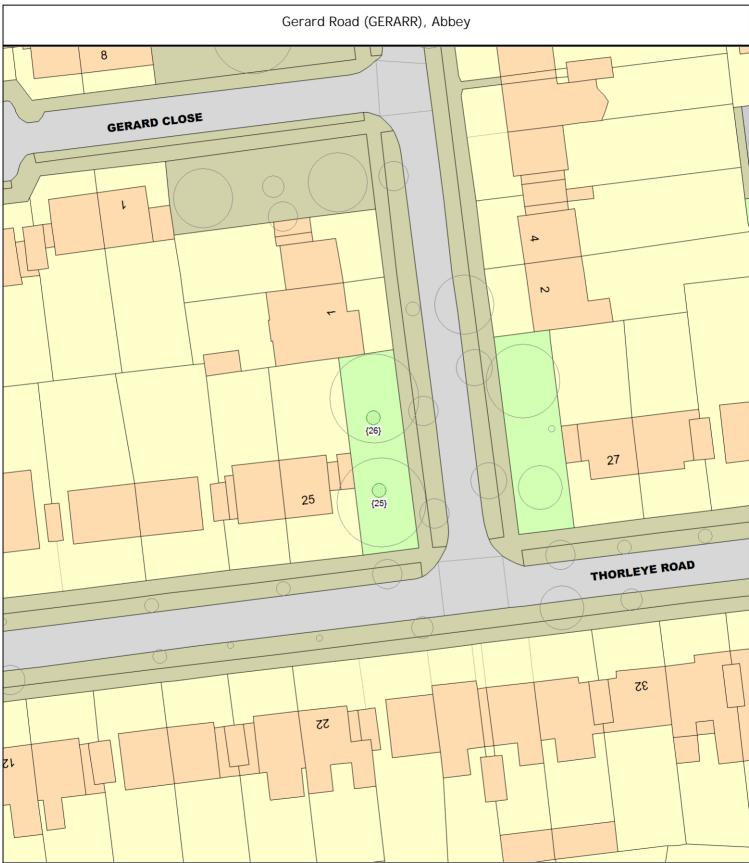

### ARBORICULTURAL WORKS ORDER

Site Instruction

| Tree/Item code Species/Work required                                                                                                                                     | Quantity |
|--------------------------------------------------------------------------------------------------------------------------------------------------------------------------|----------|
| Sgl/208 (014156) Prunus (Wild Cherry Cv.) (Prunus avium 'Plena')<br>PLOT Planting specification - Other (See comments)                                                   | 1 tree   |
| Sgl/210 (014136) Prunus (Wild Cherry Cv.) (Prunus avium 'Plena')<br>PLOT Planting specification - Other (See comments)                                                   | 1 tree   |
| Sgl/211 (014140) Prunus (Wild Cherry Cv.) (Prunus avium 'Plena')<br>PLOT Planting specification - Other (See comments)                                                   | 1 tree   |
| Gerard Road (GERARR), Abbey                                                                                                                                              |          |
| Sgl/25 (014172) Magnolia (Northern Japanese) (Magnolia kobus) s/o 25 Thorleye Rd<br>PLOT Planting specification - Other (See comments)                                   | 1 tree   |
| Sgl/26 (014066) Magnolia (Northern Japanese) (Magnolia kobus) s/o 25 Thorleye Rd<br>PLOT Planting specification - Other (See comments)                                   | 1 tree   |
| Norton Close (NORTOC), Abbey                                                                                                                                             |          |
| Sgl/14 (160000) Pear (Callery Cv.) (Pyrus calleryana 'Chanticleer')<br>PLOT Planting specification - Other (See comments)                                                | 1 tree   |
| Sgl/15 (160004) Pear (Callery Cv.) (Pyrus calleryana 'Chanticleer')<br>PLOT Planting specification - Other (See comments)                                                | 1 tree   |
| Rawlyn Close (RAWLYC), Abbey                                                                                                                                             |          |
| Sgl/14 (019052) Birch (Kashmir) (Betula utilis var. jacquemontii) o/s 16<br>GRUB Remove newly planted tree, take away any tree stakes and fill any<br>holes with topsoil | 1 tree   |
| PLOT Planting specification - Other (See comments)                                                                                                                       | 1 tree   |
| Rawlyn Road (RAWLYR), Abbey                                                                                                                                              |          |
| Sgl/12 (019248) Sorbus (Bastard Service Tree) (Sorbus x thuringiaca 'Fastigiata') o/s 28<br>PLOT Planting specification - Other (See comments)                           | 1 tree   |
| SgI/27 (100000) Prunus (Flowering Cherry) (Prunus 'Ukon')<br>PLOT Planting specification - Other (See comments)                                                          | 1 tree   |