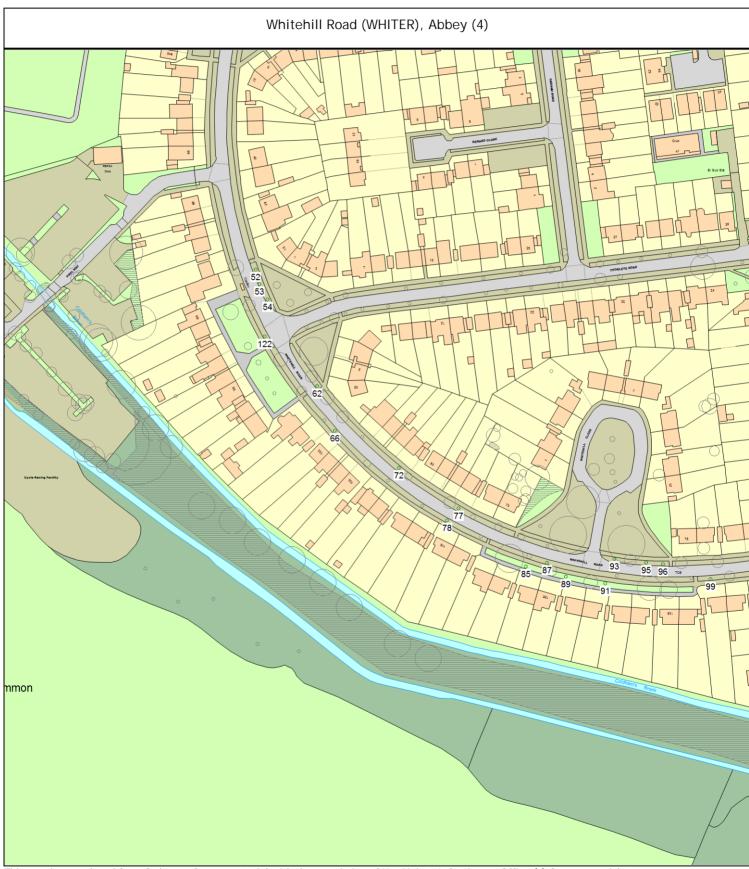

# 1872 Whitehill Road estate planting proposal

Figure 1 Planting area

This map is reproduced from Ordnance Survey material with the permission of Her Majesty's Stationery Office (c) Crown copyright. Unauthorised reproduction infringes Crown copyright and may lead to prosecution or civil proceedings." Cambridge City Council (Licence No. 100019730) 2006.