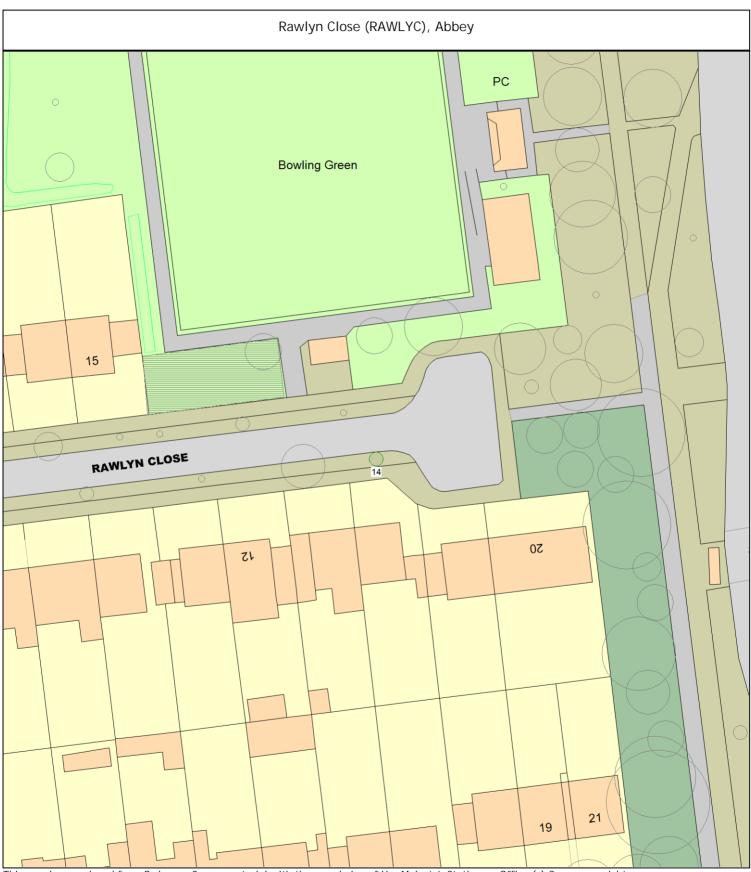

### ARBORICULTURAL WORKS ORDER

Site Instruction

| Tree/Item code Species/Work required                                                                                                                                     | Quantity |
|--------------------------------------------------------------------------------------------------------------------------------------------------------------------------|----------|
| Sgl/208 (014156) Prunus (Wild Cherry Cv.) (Prunus avium 'Plena')<br>PLOT Planting specification - Other (See comments)                                                   | 1 tree   |
| Sgl/210 (014136) Prunus (Wild Cherry Cv.) (Prunus avium 'Plena')<br>PLOT Planting specification - Other (See comments)                                                   | 1 tree   |
| Sgl/211 (014140) Prunus (Wild Cherry Cv.) (Prunus avium 'Plena')<br>PLOT Planting specification - Other (See comments)                                                   | 1 tree   |
| Gerard Road (GERARR), Abbey                                                                                                                                              |          |
| Sgl/25 (014172) Magnolia (Northern Japanese) (Magnolia kobus) s/o 25 Thorleye Rd<br>PLOT Planting specification - Other (See comments)                                   | 1 tree   |
| Sgl/26 (014066) Magnolia (Northern Japanese) (Magnolia kobus) s/o 25 Thorleye Rd<br>PLOT Planting specification - Other (See comments)                                   | 1 tree   |
| Norton Close (NORTOC), Abbey                                                                                                                                             |          |
| Sgl/14 (160000) Pear (Callery Cv.) (Pyrus calleryana 'Chanticleer')<br>PLOT Planting specification - Other (See comments)                                                | 1 tree   |
| Sgl/15 (160004) Pear (Callery Cv.) (Pyrus calleryana 'Chanticleer')<br>PLOT Planting specification - Other (See comments)                                                | 1 tree   |
| Rawlyn Close (RAWLYC), Abbey                                                                                                                                             |          |
| Sgl/14 (019052) Birch (Kashmir) (Betula utilis var. jacquemontii) o/s 16<br>GRUB Remove newly planted tree, take away any tree stakes and fill any<br>holes with topsoil | 1 tree   |
| PLOT Planting specification - Other (See comments)                                                                                                                       | 1 tree   |
| Rawlyn Road (RAWLYR), Abbey                                                                                                                                              |          |
| Sgl/12 (019248) Sorbus (Bastard Service Tree) (Sorbus x thuringiaca 'Fastigiata') o/s 28<br>PLOT Planting specification - Other (See comments)                           | 1 tree   |
| SgI/27 (100000) Prunus (Flowering Cherry) (Prunus 'Ukon')<br>PLOT Planting specification - Other (See comments)                                                          | 1 tree   |