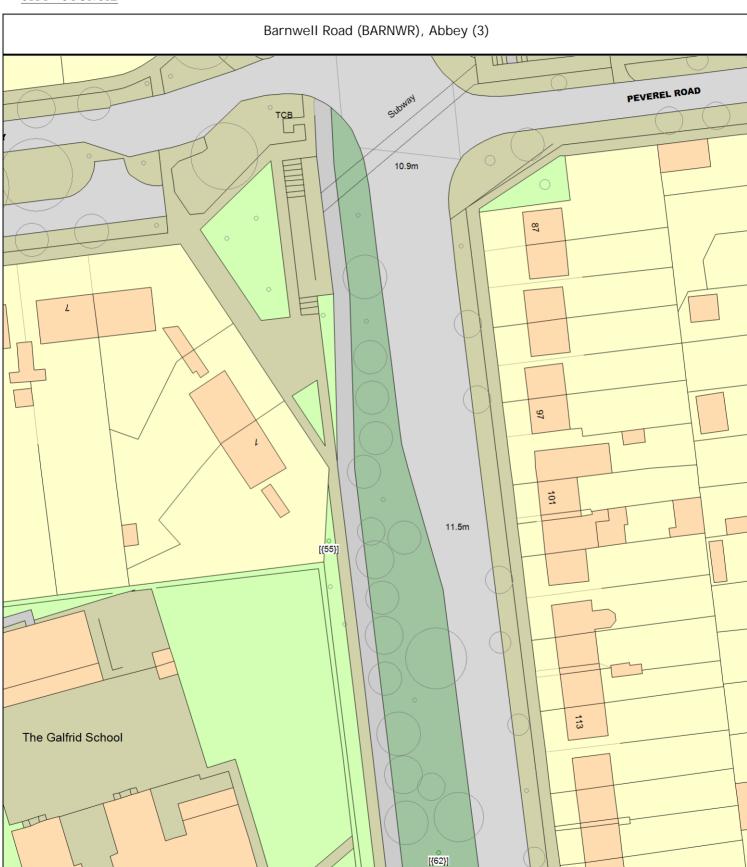

## Barnwell Road (BARNWR), Abbey

| Sgl/17 (012356) Prunus (Flowering Cherry) (Prunus 'Tai Haku')<br>PLOT Planting specification - Other (See comments)                                            | 1 tree |
|----------------------------------------------------------------------------------------------------------------------------------------------------------------|--------|
| Sgl/18 (014160) Prunus (Flowering Cherry) (Prunus 'Tai Haku')<br>PLOT Planting specification - Other (See comments)                                            | 1 tree |
| Sgl/23 (014144) Prunus (Flowering Cherry) (Prunus 'Tai Haku')<br>PLOT Planting specification - Other (See comments)                                            | 1 tree |
| SgI/37 (019716) Prunus (Flowering Cherry) (Prunus 'Umineko') o/s 2/4<br>PLOT Planting specification - Other (See comments)                                     | 1 tree |
| Sgl/55 (019736) Prunus (Japanese Cherry Cv.) (Prunus serrulata 'Sunset Boulevard')<br>PLOT Planting specification - Other (See comments)                       | 1 tree |
| SgI/62 (019740) Prunus (Flowering Cherry) (Prunus 'Umineko')<br>PLOT Planting specification - Other (See comments)                                             | 1 tree |
| Sgl/88 (014168) Prunus (Japanese Cherry Cv.) (Prunus serrulata 'Shirofugen')<br>PLOT Planting specification - Other (See comments)                             | 1 tree |
| Sgl/152 (014164) Prunus (Japanese Cherry Cv.) (Prunus serrulata 'Shirofugen')<br>PLOT Planting specification - Other (See comments)                            | 1 tree |
| Sgl/179 (014148) Prunus (Flowering Cherry) (Prunus 'Tai Haku')<br>PLOT Planting specification - Other (See comments)                                           | 1 tree |
| Sgl/192 (012360) Prunus (Flowering Cherry) (Prunus 'Tai Haku')<br>GRUB Remove newly planted tree, take away any tree stakes and fill any<br>holes with topsoil | 1 tree |
| PLOT Planting specification - Other (See comments)                                                                                                             | 1 tree |
| Sgl/207 (014152) Prunus (Wild Cherry Cv.) (Prunus avium 'Plena')<br>PLOT Planting specification - Other (See comments)                                         | 1 tree |