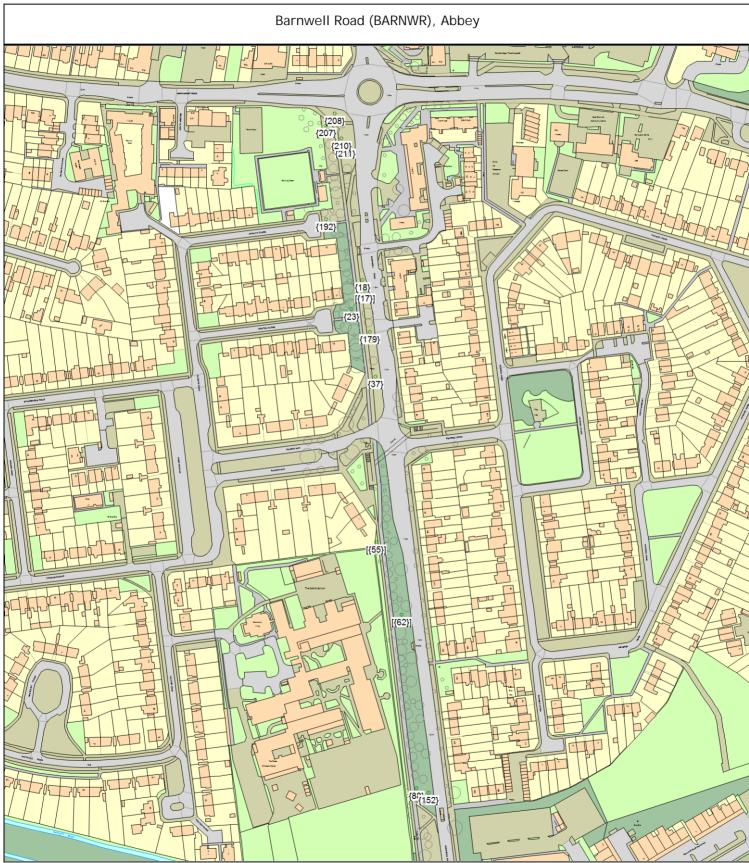

## Barnwell Road (BARNWR), Abbey

| Sgl/17 (012356) Prunus (Flowering Cherry) (Prunus 'Tai Haku')<br>PLOT Planting specification - Other (See comments)                                            | 1 tree |
|----------------------------------------------------------------------------------------------------------------------------------------------------------------|--------|
| Sgl/18 (014160) Prunus (Flowering Cherry) (Prunus 'Tai Haku')<br>PLOT Planting specification - Other (See comments)                                            | 1 tree |
| Sgl/23 (014144) Prunus (Flowering Cherry) (Prunus 'Tai Haku')<br>PLOT Planting specification - Other (See comments)                                            | 1 tree |
| SgI/37 (019716) Prunus (Flowering Cherry) (Prunus 'Umineko') o/s 2/4<br>PLOT Planting specification - Other (See comments)                                     | 1 tree |
| Sgl/55 (019736) Prunus (Japanese Cherry Cv.) (Prunus serrulata 'Sunset Boulevard')<br>PLOT Planting specification - Other (See comments)                       | 1 tree |
| SgI/62 (019740) Prunus (Flowering Cherry) (Prunus 'Umineko')<br>PLOT Planting specification - Other (See comments)                                             | 1 tree |
| Sgl/88 (014168) Prunus (Japanese Cherry Cv.) (Prunus serrulata 'Shirofugen')<br>PLOT Planting specification - Other (See comments)                             | 1 tree |
| Sgl/152 (014164) Prunus (Japanese Cherry Cv.) (Prunus serrulata 'Shirofugen')<br>PLOT Planting specification - Other (See comments)                            | 1 tree |
| Sgl/179 (014148) Prunus (Flowering Cherry) (Prunus 'Tai Haku')<br>PLOT Planting specification - Other (See comments)                                           | 1 tree |
| Sgl/192 (012360) Prunus (Flowering Cherry) (Prunus 'Tai Haku')<br>GRUB Remove newly planted tree, take away any tree stakes and fill any<br>holes with topsoil | 1 tree |
| PLOT Planting specification - Other (See comments)                                                                                                             | 1 tree |
| Sgl/207 (014152) Prunus (Wild Cherry Cv.) (Prunus avium 'Plena')<br>PLOT Planting specification - Other (See comments)                                         | 1 tree |

### ARBORICULTURAL WORKS ORDER

Site Instruction

| Tree/Item code Species/Work required                                                                                                                                     | Quantity |
|--------------------------------------------------------------------------------------------------------------------------------------------------------------------------|----------|
| Sgl/208 (014156) Prunus (Wild Cherry Cv.) (Prunus avium 'Plena')<br>PLOT Planting specification - Other (See comments)                                                   | 1 tree   |
| Sgl/210 (014136) Prunus (Wild Cherry Cv.) (Prunus avium 'Plena')<br>PLOT Planting specification - Other (See comments)                                                   | 1 tree   |
| Sgl/211 (014140) Prunus (Wild Cherry Cv.) (Prunus avium 'Plena')<br>PLOT Planting specification - Other (See comments)                                                   | 1 tree   |
| Gerard Road (GERARR), Abbey                                                                                                                                              |          |
| Sgl/25 (014172) Magnolia (Northern Japanese) (Magnolia kobus) s/o 25 Thorleye Rd<br>PLOT Planting specification - Other (See comments)                                   | 1 tree   |
| Sgl/26 (014066) Magnolia (Northern Japanese) (Magnolia kobus) s/o 25 Thorleye Rd<br>PLOT Planting specification - Other (See comments)                                   | 1 tree   |
| Norton Close (NORTOC), Abbey                                                                                                                                             |          |
| Sgl/14 (160000) Pear (Callery Cv.) (Pyrus calleryana 'Chanticleer')<br>PLOT Planting specification - Other (See comments)                                                | 1 tree   |
| Sgl/15 (160004) Pear (Callery Cv.) (Pyrus calleryana 'Chanticleer')<br>PLOT Planting specification - Other (See comments)                                                | 1 tree   |
| Rawlyn Close (RAWLYC), Abbey                                                                                                                                             |          |
| Sgl/14 (019052) Birch (Kashmir) (Betula utilis var. jacquemontii) o/s 16<br>GRUB Remove newly planted tree, take away any tree stakes and fill any<br>holes with topsoil | 1 tree   |
| PLOT Planting specification - Other (See comments)                                                                                                                       | 1 tree   |
| Rawlyn Road (RAWLYR), Abbey                                                                                                                                              |          |
| Sgl/12 (019248) Sorbus (Bastard Service Tree) (Sorbus x thuringiaca 'Fastigiata') o/s 28<br>PLOT Planting specification - Other (See comments)                           | 1 tree   |
| SgI/27 (100000) Prunus (Flowering Cherry) (Prunus 'Ukon')<br>PLOT Planting specification - Other (See comments)                                                          | 1 tree   |