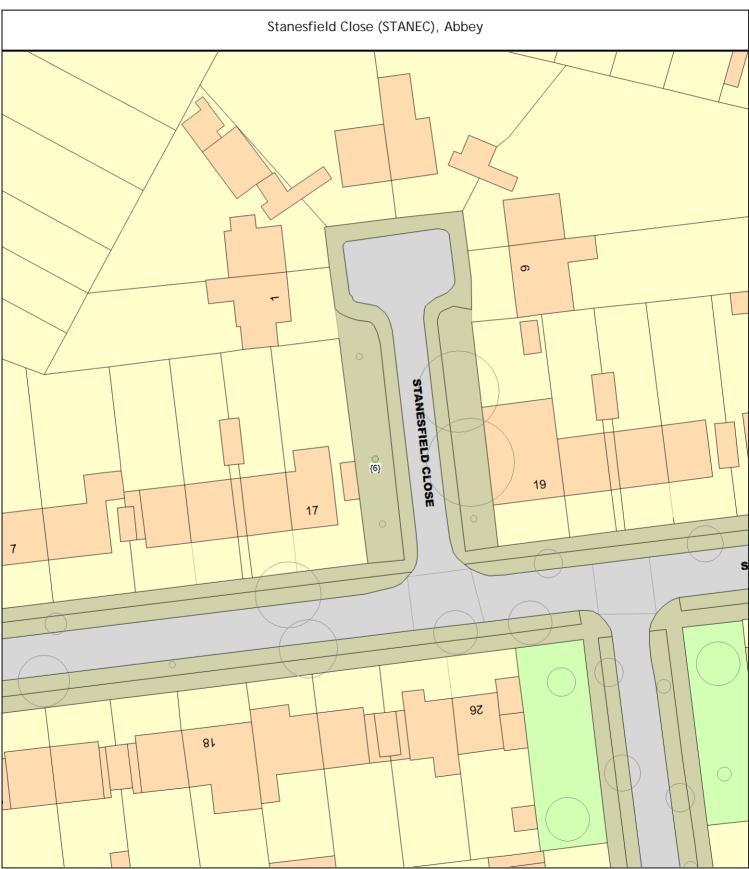

### ARBORICULTURAL WORKS ORDER

Site Instruction

| Tree/Item code Species/Work required                                                                                                                                                  | Quantity                |
|---------------------------------------------------------------------------------------------------------------------------------------------------------------------------------------|-------------------------|
| Sgl/15 (019708) Prunus (Flowering Cherry) (Prunus 'Umineko') o/s 2/4<br>PLOT Planting specification - Other (See comments)                                                            | 1 tree                  |
| Sgl/16 (019712) Prunus (Flowering Cherry) (Prunus 'Umineko') o/s 2/4<br>PLOT Planting specification - Other (See comments)                                                            | 1 tree                  |
| Sgl/17 (019744) Prunus (Flowering Cherry) (Prunus 'Umineko') o/s 2/4<br>PLOT Planting specification - Other (See comments)                                                            | 1 tree                  |
| Stanesfield Close (STANEC), Abbey                                                                                                                                                     |                         |
| Sgl/6 (033200) Birch (Chinese Red Barked) (Betula albosinensis 'Fascination') s/o<br>PLOT Planting specification - Other (See comments)                                               | 17 S'field Rd<br>1 tree |
| Stanesfield Road (STANER), Abbey                                                                                                                                                      |                         |
| Sgl/3 (033400) Thorn (Hybrid Cockspur) (Crataegus x lavallei) o/s 23<br>PLOT Planting specification - Other (See comments)                                                            | 1 tree                  |
| Sgl/5 (021396) Aesculus (Indian Chestnut) (Aesculus indica) o/s 23<br>PLOT Planting specification - Other (See comments)                                                              | 1 tree                  |
| Sgl/6 (021208) Thorn (Hybrid Cockspur) (Crataegus x lavallei) opp 45<br>PLOT Planting specification - Other (See comments)                                                            | 1 tree                  |
| Sgl/17 (021252) Thorn (Hybrid Cockspur) (Crataegus x lavallei) o/s 28<br>PLOT Planting specification - Other (See comments)                                                           | 1 tree                  |
| Sgl/24 (021280) Thorn (Broad Leaved Cockspur) (Crataegus x prunifolia) o/s 16/<br>PLOT Planting specification - Other (See comments)                                                  | 18<br>1 tree            |
| Sgl/30 (023384) Birch (Chinese Red Barked) (Betula albosinensis 'Fascination')<br>PLOT Planting specification - Other (See comments)<br>Whitehill Environmental Improvement Plan 2022 | 1 tree                  |
| Sgl/31 (021312) Maple (Field) (Acer campestre) o/s 3<br>PLOT Planting specification - Other (See comments)                                                                            | 1 tree                  |
| Sgl/32 (023388) Birch (Chinese Red Barked) (Betula albosinensis 'Fascination')<br>PLOT Planting specification - Other (See comments)<br>Whitehill Environmental Improvement Plan 2022 | 1 tree                  |