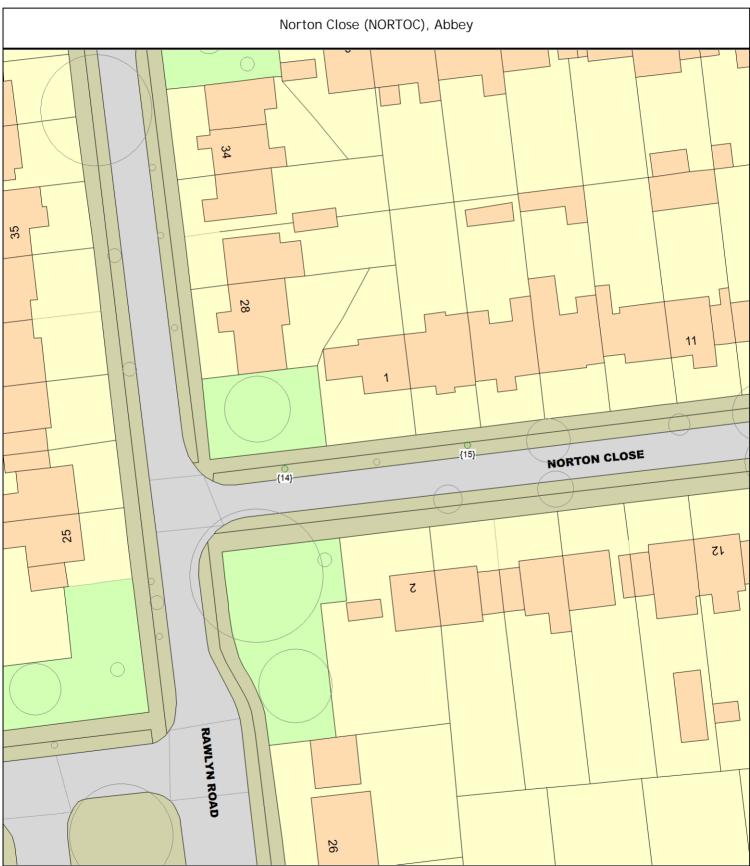

### ARBORICULTURAL WORKS ORDER

Site Instruction

| Tree/Item code Species/Work required                                                                                                                                     | Quantity |
|--------------------------------------------------------------------------------------------------------------------------------------------------------------------------|----------|
| Sgl/208 (014156) Prunus (Wild Cherry Cv.) (Prunus avium 'Plena')<br>PLOT Planting specification - Other (See comments)                                                   | 1 tree   |
| Sgl/210 (014136) Prunus (Wild Cherry Cv.) (Prunus avium 'Plena')<br>PLOT Planting specification - Other (See comments)                                                   | 1 tree   |
| Sgl/211 (014140) Prunus (Wild Cherry Cv.) (Prunus avium 'Plena')<br>PLOT Planting specification - Other (See comments)                                                   | 1 tree   |
| Gerard Road (GERARR), Abbey                                                                                                                                              |          |
| Sgl/25 (014172) Magnolia (Northern Japanese) (Magnolia kobus) s/o 25 Thorleye Rd<br>PLOT Planting specification - Other (See comments)                                   | 1 tree   |
| Sgl/26 (014066) Magnolia (Northern Japanese) (Magnolia kobus) s/o 25 Thorleye Rd<br>PLOT Planting specification - Other (See comments)                                   | 1 tree   |
| Norton Close (NORTOC), Abbey                                                                                                                                             |          |
| Sgl/14 (160000) Pear (Callery Cv.) (Pyrus calleryana 'Chanticleer')<br>PLOT Planting specification - Other (See comments)                                                | 1 tree   |
| Sgl/15 (160004) Pear (Callery Cv.) (Pyrus calleryana 'Chanticleer')<br>PLOT Planting specification - Other (See comments)                                                | 1 tree   |
| Rawlyn Close (RAWLYC), Abbey                                                                                                                                             |          |
| Sgl/14 (019052) Birch (Kashmir) (Betula utilis var. jacquemontii) o/s 16<br>GRUB Remove newly planted tree, take away any tree stakes and fill any<br>holes with topsoil | 1 tree   |
| PLOT Planting specification - Other (See comments)                                                                                                                       | 1 tree   |
| Rawlyn Road (RAWLYR), Abbey                                                                                                                                              |          |
| Sgl/12 (019248) Sorbus (Bastard Service Tree) (Sorbus x thuringiaca 'Fastigiata') o/s 28<br>PLOT Planting specification - Other (See comments)                           | 1 tree   |
| SgI/27 (100000) Prunus (Flowering Cherry) (Prunus 'Ukon')<br>PLOT Planting specification - Other (See comments)                                                          | 1 tree   |