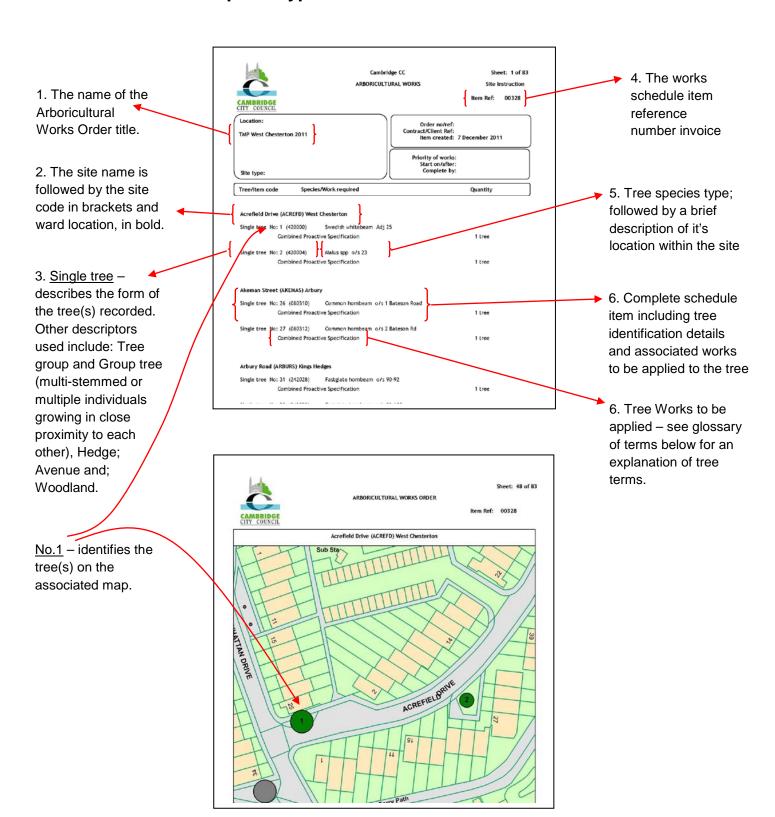

#### Arboricultural Works Order – EXPLANATORY NOTE

(21 June 2016)

Arboricultural Works Orders are ordered by alphabetically by ward name and by site name e.g. road, street, park.

## **Example of typical Arboricultural Works Order**

# Cambridge CC ARBORICULTURAL WORKS ORDER

Sheet: 1 of 2
Site Instruction

Matthew Magrath

Item Ref: 01892

| CAMBRIDGE<br>CITY COUNCIL                                                                |                                                                                |
|------------------------------------------------------------------------------------------|--------------------------------------------------------------------------------|
| Location: SRA Kings Hedges Road                                                          | Order no/ref:<br>Contract/Client Ref:<br>Item created: 27 June 2022            |
| Site type:                                                                               | Priority of works: Start on/after: 20 July 2022 Complete by: 30 September 2022 |
| Tree/Item code Species/Work required                                                     | Quantity                                                                       |
| ings Hedges Road (KINGSH), Kings Hedges                                                  |                                                                                |
| SgI/81 (227420) Alder (Italian) (Alnus cordata) see plan<br>RKR Rem - tree and kill root | 1 tree                                                                         |
|                                                                                          |                                                                                |
|                                                                                          |                                                                                |
|                                                                                          |                                                                                |
|                                                                                          |                                                                                |
|                                                                                          |                                                                                |
|                                                                                          |                                                                                |
|                                                                                          |                                                                                |
| Schedule item analysis :-                                                                |                                                                                |
| RKR Rem - tree and kill root                                                             | 1 tree                                                                         |
| Contractor:                                                                              |                                                                                |
|                                                                                          |                                                                                |
|                                                                                          | Issued by:                                                                     |