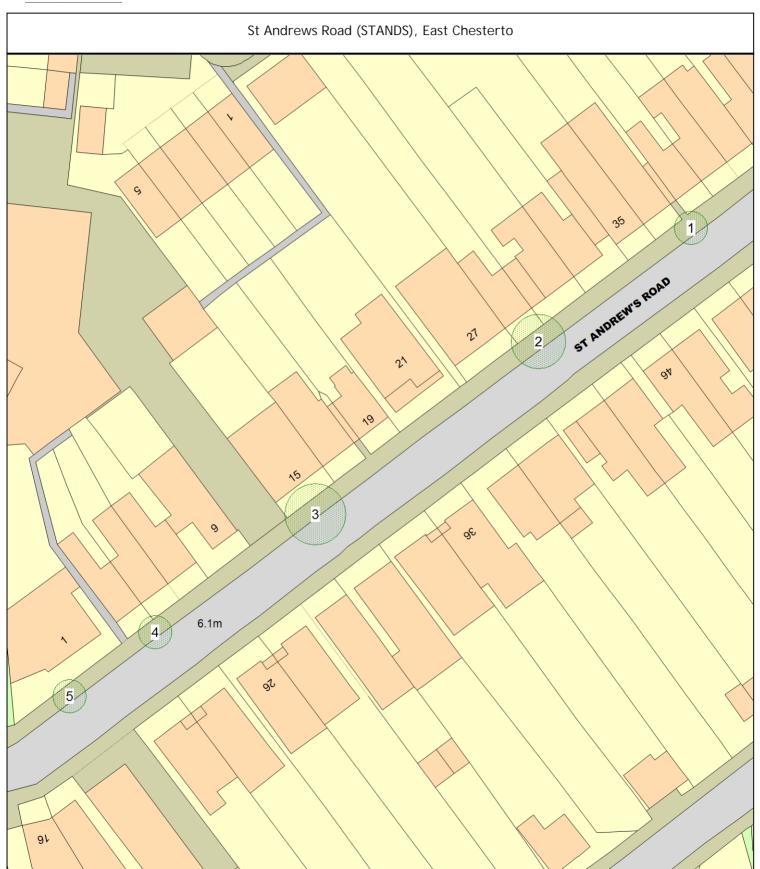

# Cambridge CC ARBORICULTURAL WORKS ORDER

Sheet: 4 of 10

Works Order

| Tree/Item code Species/Work required                                                                             | Rate | Quantity | Cost |
|------------------------------------------------------------------------------------------------------------------|------|----------|------|
| SgI/2 (089004) Lime (Unspecified) (Tilia species) o/s new housing RPC2 Remove all epicormics up to 2m agl        |      | 1 tree   |      |
| Sgl/3 (089008) Lime (Unspecified) (Tilia species) o/s new housing RPC2 Remove all epicormics up to 2m agl        |      | 1 tree   |      |
| Sgl/4 (089012) Lime (Unspecified) (Tilia species) o/s 12<br>RPC2 Remove all epicormics up to 2m agl              |      | 1 tree   |      |
| SgI/5 (089016) Lime (Unspecified) (Tilia species) o/s 9<br>RPC2 Remove all epicormics up to 2m agl               |      | 1 tree   |      |
| SgI/6 (089020) Lime (Unspecified) (Tilia species) o/s 5<br>RPC2 Remove all epicormics up to 2m agl               |      | 1 tree   |      |
| SgI/7 (089024) Lime (Unspecified) (Tilia species) opp 7<br>RPC2 Remove all epicormics up to 2m agl               |      | 1 tree   |      |
| Sgl/8 (089028) Lime (Unspecified) (Tilia species) o/s 34 RPC2 Remove all epicormics up to 2m agl                 |      | 1 tree   |      |
| SgI/9 (089032) Lime (Unspecified) (Tilia species) opp 34<br>RPC2 Remove all epicormics up to 2m agl              |      | 1 tree   |      |
| Sgl/11 (089040) Lime (Unspecified) (Tilia species) s/o 34 Magrath Avenue RPC2 Remove all epicormics up to 2m agl |      | 1 tree   |      |
| St Andrews Road (STANDS), East Chesterton                                                                        |      |          |      |
| SgI/1 (049400) Lime (Large Leaf) (Tilia platyphyllos) o/s 37<br>RPC2 Remove all epicormics up to 2m agl          |      | 1 tree   |      |
| Sgl/2 (049404) Lime (Large Leaf) (Tilia platyphyllos) o/s 29<br>RPC2 Remove all epicormics up to 2m agl          |      | 1 tree   |      |
| Sgl/3 (049408) Lime (Large Leaf) (Tilia platyphyllos) o/s 15<br>RPC2 Remove all epicormics up to 2m agl          |      | 1 tree   |      |
| Sgl/4 (049412) Lime (Large Leaf) (Tilia platyphyllos) o/s 3/5<br>RPC2 Remove all epicormics up to 2m agl         |      | 1 tree   |      |

# Cambridge CC ARBORICULTURAL WORKS ORDER

Sheet: 5 of 10 Works Order

01891

Item Ref:

| Tree/Item code               | Species/Work required                                                          | Rate | Quantity | Cost |
|------------------------------|--------------------------------------------------------------------------------|------|----------|------|
| SgI/5 (049416)<br>RPC2 Remov | Lime (Large Leaf) (Tilia platyphyllos) o/s 1<br>ve all epicormics up to 2m agl |      | 1 tree   |      |
| Expenditure cod              | de analysis :-  Expenditure code not specified                                 |      |          |      |