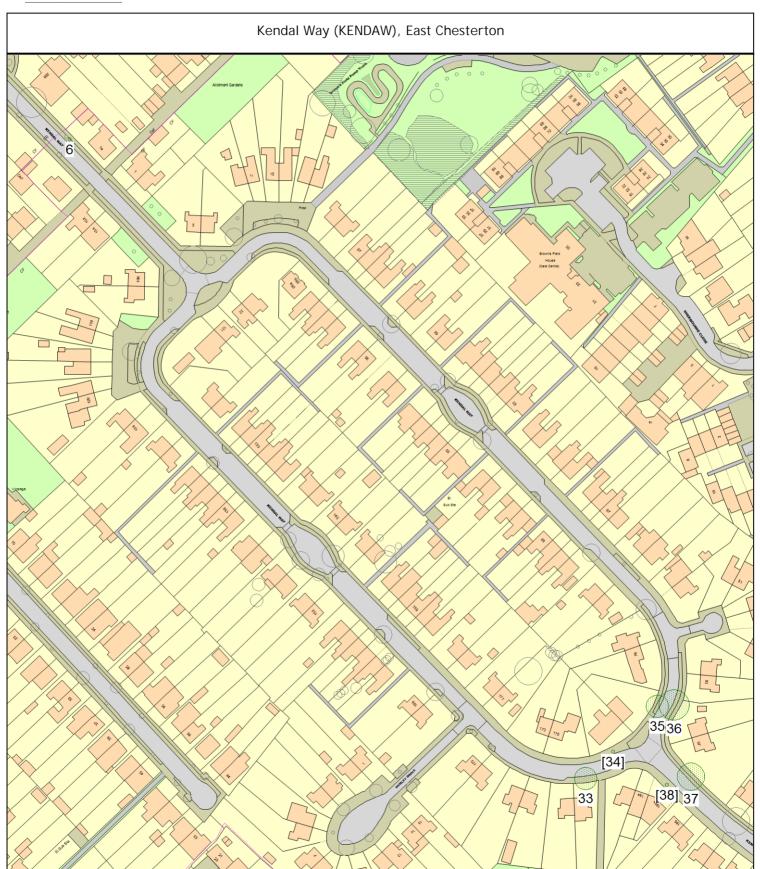

# ARBORICULTURAL WORKS ORDER

Sheet: 3 of 10 Works Order

| Tree/Item code Species/Work required                                                                       | Rate | Quantity | Cost |
|------------------------------------------------------------------------------------------------------------|------|----------|------|
| SgI/16 (045480) Lime (Unspecified) (Tilia species) o/s 108<br>RPC2 Remove all epicormics up to 2m agl      |      | 1 tree   |      |
| SgI/17 (045484) Lime (Unspecified) (Tilia species) o/s 175<br>RPC2 Remove all epicormics up to 2m agl      |      | 1 tree   |      |
| SgI/18 (045488) Lime (Unspecified) (Tilia species) o/s 183<br>RPC2 Remove all epicormics up to 2m agl      |      | 1 tree   |      |
| SgI/19 (045492) Lime (Unspecified) (Tilia species) o/s 193<br>RPC2 Remove all epicormics up to 2m agl      |      | 1 tree   |      |
| Kendal Way (KENDAW), East Chesterton                                                                       |      |          |      |
| SgI/6 (046424) Lime (Large Leaf) (Tilia platyphyllos) RPC2 Remove all epicormics up to 2m agl              |      | 1 tree   |      |
| Sgl/33 (046328) Lime (Common) (Tilia x europaea) o/s 180 RPC2 Remove all epicormics up to 2m agl           |      | 1 tree   |      |
| Sgl/34 (046448) Lime (Small Leaved) (Tilia cordata) o/s 179<br>RPC2 Remove all epicormics up to 2m agl     |      | 1 tree   |      |
| Sgl/35 (046452) Lime (Common) (Tilia x europaea) o/s 76/78 RPC2 Remove all epicormics up to 2m agl         |      | 1 tree   |      |
| Sgl/36 (046284) Lime (Common) (Tilia x europaea) o/s 95<br>RPC2 Remove all epicormics up to 2m agl         |      | 1 tree   |      |
| SgI/37 (046288) Lime (Common) (Tilia x europaea) o/s 97 RPC2 Remove all epicormics up to 2m agl            |      | 1 tree   |      |
| SgI/38 (046324) Lime (Small Leaved) (Tilia cordata) o/s 184/186 RPC2 Remove all epicormics up to 2m agl    |      | 1 tree   |      |
| Magrath Avenue (MAGRAA), Arbury                                                                            |      |          |      |
| SgI/1 (089000) Lime (Unspecified) (Tilia species) s/o Clare Street RPC2 Remove all epicormics up to 2m agl |      | 1 tree   |      |