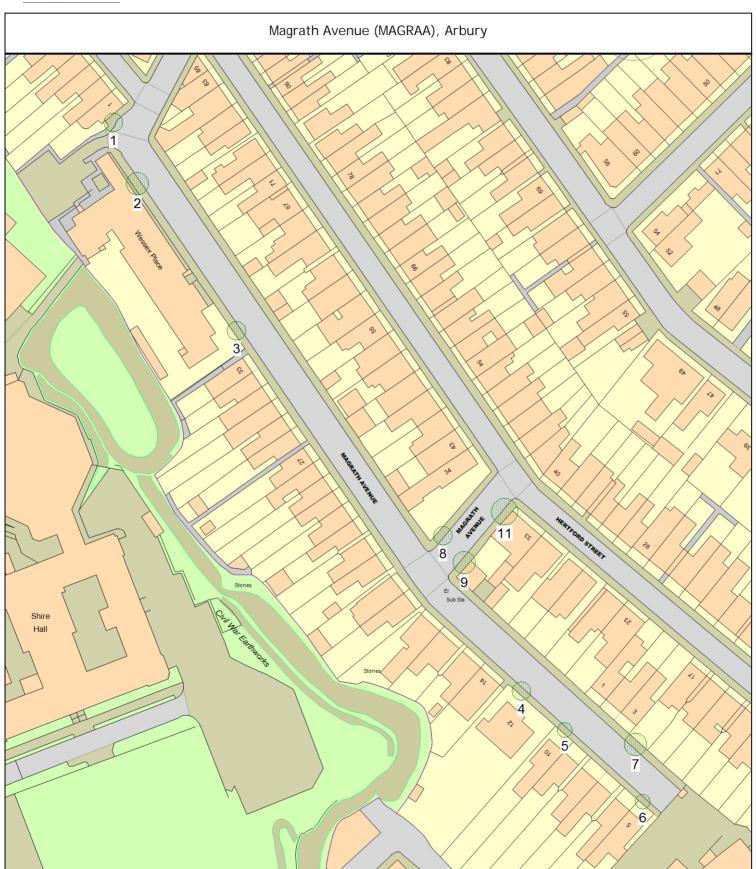

# ARBORICULTURAL WORKS ORDER

Sheet: 3 of 10 Works Order

| Tree/Item code Species/Work required                                                                       | Rate | Quantity | Cost |
|------------------------------------------------------------------------------------------------------------|------|----------|------|
| SgI/16 (045480) Lime (Unspecified) (Tilia species) o/s 108<br>RPC2 Remove all epicormics up to 2m agl      |      | 1 tree   |      |
| SgI/17 (045484) Lime (Unspecified) (Tilia species) o/s 175<br>RPC2 Remove all epicormics up to 2m agl      |      | 1 tree   |      |
| SgI/18 (045488) Lime (Unspecified) (Tilia species) o/s 183<br>RPC2 Remove all epicormics up to 2m agl      |      | 1 tree   |      |
| SgI/19 (045492) Lime (Unspecified) (Tilia species) o/s 193<br>RPC2 Remove all epicormics up to 2m agl      |      | 1 tree   |      |
| Kendal Way (KENDAW), East Chesterton                                                                       |      |          |      |
| SgI/6 (046424) Lime (Large Leaf) (Tilia platyphyllos) RPC2 Remove all epicormics up to 2m agl              |      | 1 tree   |      |
| Sgl/33 (046328) Lime (Common) (Tilia x europaea) o/s 180 RPC2 Remove all epicormics up to 2m agl           |      | 1 tree   |      |
| Sgl/34 (046448) Lime (Small Leaved) (Tilia cordata) o/s 179<br>RPC2 Remove all epicormics up to 2m agl     |      | 1 tree   |      |
| Sgl/35 (046452) Lime (Common) (Tilia x europaea) o/s 76/78 RPC2 Remove all epicormics up to 2m agl         |      | 1 tree   |      |
| Sgl/36 (046284) Lime (Common) (Tilia x europaea) o/s 95<br>RPC2 Remove all epicormics up to 2m agl         |      | 1 tree   |      |
| SgI/37 (046288) Lime (Common) (Tilia x europaea) o/s 97 RPC2 Remove all epicormics up to 2m agl            |      | 1 tree   |      |
| SgI/38 (046324) Lime (Small Leaved) (Tilia cordata) o/s 184/186 RPC2 Remove all epicormics up to 2m agl    |      | 1 tree   |      |
| Magrath Avenue (MAGRAA), Arbury                                                                            |      |          |      |
| SgI/1 (089000) Lime (Unspecified) (Tilia species) s/o Clare Street RPC2 Remove all epicormics up to 2m agl |      | 1 tree   |      |

# Cambridge CC ARBORICULTURAL WORKS ORDER

Sheet: 4 of 10

Works Order

| Tree/Item code Species/Work required                                                                             | Rate | Quantity | Cost |
|------------------------------------------------------------------------------------------------------------------|------|----------|------|
| SgI/2 (089004) Lime (Unspecified) (Tilia species) o/s new housing RPC2 Remove all epicormics up to 2m agl        |      | 1 tree   |      |
| Sgl/3 (089008) Lime (Unspecified) (Tilia species) o/s new housing RPC2 Remove all epicormics up to 2m agl        |      | 1 tree   |      |
| Sgl/4 (089012) Lime (Unspecified) (Tilia species) o/s 12<br>RPC2 Remove all epicormics up to 2m agl              |      | 1 tree   |      |
| SgI/5 (089016) Lime (Unspecified) (Tilia species) o/s 9<br>RPC2 Remove all epicormics up to 2m agl               |      | 1 tree   |      |
| SgI/6 (089020) Lime (Unspecified) (Tilia species) o/s 5<br>RPC2 Remove all epicormics up to 2m agl               |      | 1 tree   |      |
| SgI/7 (089024) Lime (Unspecified) (Tilia species) opp 7<br>RPC2 Remove all epicormics up to 2m agl               |      | 1 tree   |      |
| Sgl/8 (089028) Lime (Unspecified) (Tilia species) o/s 34 RPC2 Remove all epicormics up to 2m agl                 |      | 1 tree   |      |
| SgI/9 (089032) Lime (Unspecified) (Tilia species) opp 34<br>RPC2 Remove all epicormics up to 2m agl              |      | 1 tree   |      |
| Sgl/11 (089040) Lime (Unspecified) (Tilia species) s/o 34 Magrath Avenue RPC2 Remove all epicormics up to 2m agl |      | 1 tree   |      |
| St Andrews Road (STANDS), East Chesterton                                                                        |      |          |      |
| SgI/1 (049400) Lime (Large Leaf) (Tilia platyphyllos) o/s 37<br>RPC2 Remove all epicormics up to 2m agl          |      | 1 tree   |      |
| Sgl/2 (049404) Lime (Large Leaf) (Tilia platyphyllos) o/s 29<br>RPC2 Remove all epicormics up to 2m agl          |      | 1 tree   |      |
| Sgl/3 (049408) Lime (Large Leaf) (Tilia platyphyllos) o/s 15<br>RPC2 Remove all epicormics up to 2m agl          |      | 1 tree   |      |
| Sgl/4 (049412) Lime (Large Leaf) (Tilia platyphyllos) o/s 3/5<br>RPC2 Remove all epicormics up to 2m agl         |      | 1 tree   |      |