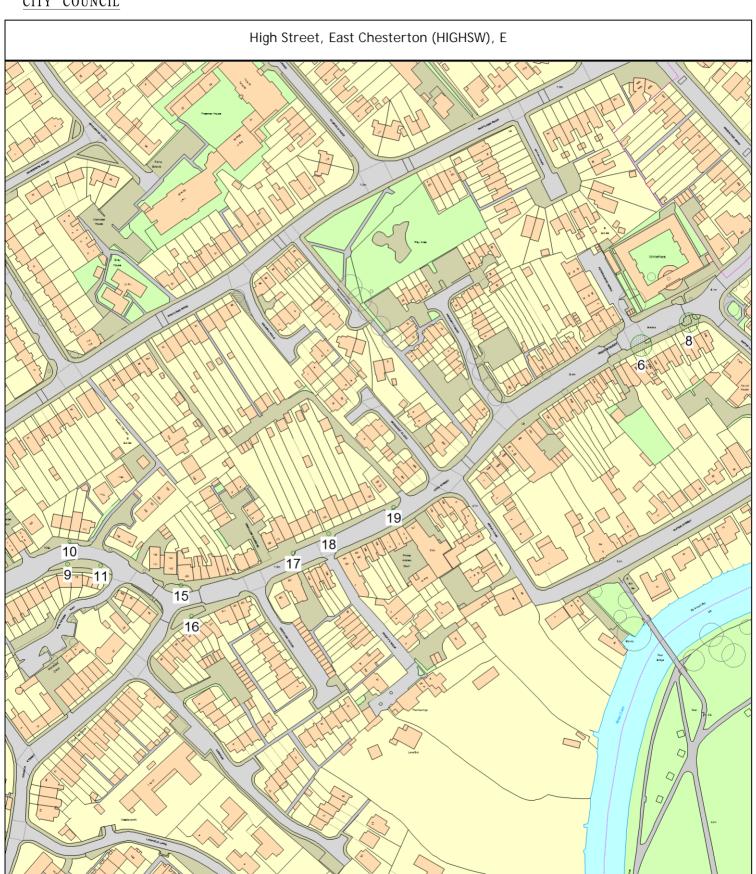

# ARBORICULTURAL WORKS ORDER

Sheet: 2 of 10 Works Order

| Tree/Item code Species/Work required                                                                                     | Rate | Quantity | Cost |
|--------------------------------------------------------------------------------------------------------------------------|------|----------|------|
| SgI/13 (424048) Lime (Large Leaf) (Tilia platyphyllos) r/o Ashley Hotel RPC2 Remove all epicormics up to 2m agl          |      | 1 tree   |      |
| SgI/14 (424052) Lime (Large Leaf) (Tilia platyphyllos) o/s 15<br>RPC2 Remove all epicormics up to 2m agl                 |      | 1 tree   |      |
| SgI/15 (424056) Lime (Large Leaf) (Tilia platyphyllos) o/s 19<br>RPC2 Remove all epicormics up to 2m agl                 |      | 1 tree   |      |
| SgI/16 (424060) Lime (Large Leaf) (Tilia platyphyllos) o/s flats<br>RPC2 Remove all epicormics up to 2m agl              |      | 1 tree   |      |
| SgI/17 (424064) Lime (Large Leaf) (Tilia platyphyllos) o/s 49<br>RPC2 Remove all epicormics up to 2m agl                 |      | 1 tree   |      |
| SgI/18 (424068) Lime (Large Leaf) (Tilia platyphyllos) o/s 53<br>RPC2 Remove all epicormics up to 2m agl                 |      | 1 tree   |      |
| SgI/19 (424072) Lime (Large Leaf) (Tilia platyphyllos) s/o 9a De Freville Ave<br>RPC2 Remove all epicormics up to 2m agl |      | 1 tree   |      |
| High Street, East Chesterton (HIGHSW), East Chesterton                                                                   |      |          |      |
| SgI/6 (045432) Lime (Small Leaved) (Tilia cordata) o/s 224 by bus stop RPC2 Remove all epicormics up to 2m agl           |      | 1 tree   |      |
| SgI/8 (045440) Lime (Small Leaved) (Tilia cordata) o/s 234-236 RPC2 Remove all epicormics up to 2m agl                   |      | 1 tree   |      |
| SgI/9 (045452) Lime (Unspecified) (Tilia species) o/s 88<br>RPC2 Remove all epicormics up to 2m agl                      |      | 1 tree   |      |
| SgI/10 (045456) Lime (Small Leaved) (Tilia cordata) o/s 116<br>RPC2 Remove all epicormics up to 2m agl                   |      | 1 tree   |      |
| SgI/11 (045460) Lime (Unspecified) (Tilia species) adj Maltsters Way RPC2 Remove all epicormics up to 2m agl             |      | 1 tree   |      |
| SgI/15 (045476) Lime (Unspecified) (Tilia species) o/s 153<br>RPC2 Remove all epicormics up to 2m agl                    |      | 1 tree   |      |