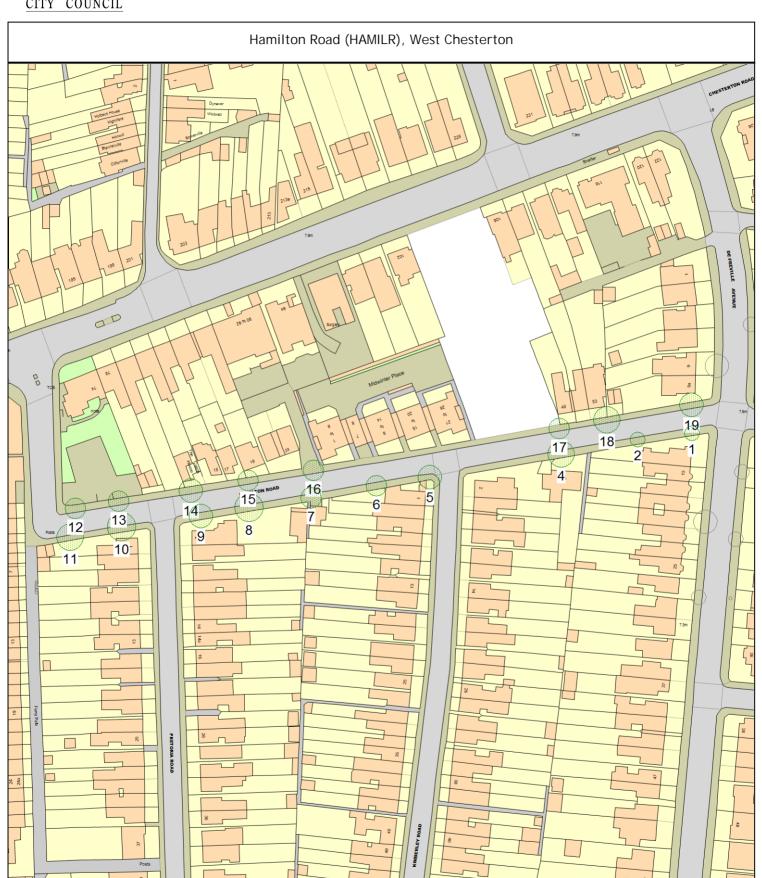

| Hamilton        | Road (HAMIL           | .R), West Chesterton                                               |                    |        |
|-----------------|-----------------------|--------------------------------------------------------------------|--------------------|--------|
| -               |                       | Lime (Large Leaf) (Tilia platyphyllos) all epicormics up to 2m agl | o/s De Freville    | 1 tree |
| SgI/2 (4.<br>RF |                       | Lime (Large Leaf) (Tilia platyphyllos) all epicormics up to 2m agl | o/s De Freville    | 1 tree |
| •               | •                     | Lime (Large Leaf) (Tilia platyphyllos) all epicormics up to 2m agl | o/s 10             | 1 tree |
| -               |                       | Lime (Large Leaf) (Tilia platyphyllos) all epicormics up to 2m agl | s/o 1 Kimberley Rd | 1 tree |
| •               | •                     | Lime (Large Leaf) (Tilia platyphyllos) all epicormics up to 2m agl | s/o 1 Kimberley Rd | 1 tree |
| SgI/7 (4.<br>RF |                       | Lime (Large Leaf) (Tilia platyphyllos) all epicormics up to 2m agl | r/o 5 Kimberley Rd | 1 tree |
| •               | •                     | Lime (Large Leaf) (Tilia platyphyllos) all epicormics up to 2m agl | s/o 2 Petoria Rd   | 1 tree |
| -               |                       | Lime (Large Leaf) (Tilia platyphyllos) all epicormics up to 2m agl | o/s 2 Pretoria     | 1 tree |
| •               |                       | Lime (Large Leaf) (Tilia platyphyllos all epicormics up to 2m agl  | ) o/s 1 Pretoria   | 1 tree |
| •               | 424040)<br>PC2 Remove | Lime (Large Leaf) (Tilia platyphyllos all epicormics up to 2m agl  | ) s/o 1 Pretoria   | 1 tree |
| SgI/12 (<br>RF  | •                     | Lime (Large Leaf) (Tilia platyphyllos all epicormics up to 2m agl  | ) r/o Ashley Hotel | 1 tree |