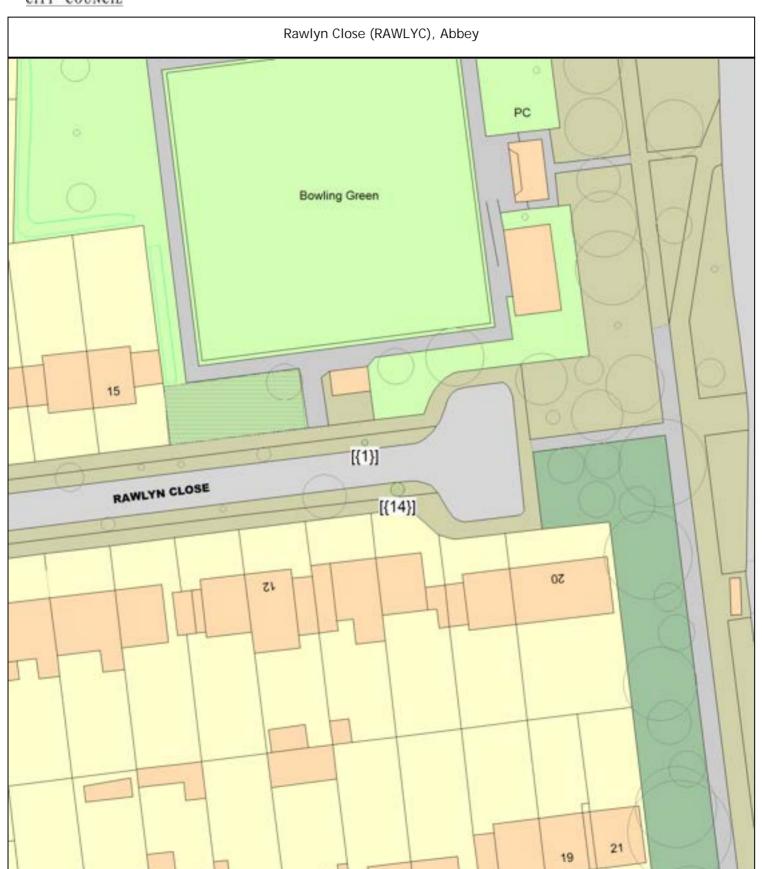

1 tree

Queens Road (QUEENR), Newnham

SgI/16 (283260) Lime (Caucasian) (Tilia x euchlora)

PLOT Planting specification - Other (See comments)

1 tree

Rawlyn Close (RAWLYC), Abbey

Sgl/1 (019000) Gleditsia (Honey Locust Cv.) (Gleditsia triacanthos 'Skyline') opp 16

PLOT Planting specification - Other (See comments)

1 tree

Sql/14 (019052) Birch (Kashmir) (Betula utilis var. jacquemontii) o/s 16

PLOT Planting specification - Other (See comments)

1 tree

SgI/32 (329316)