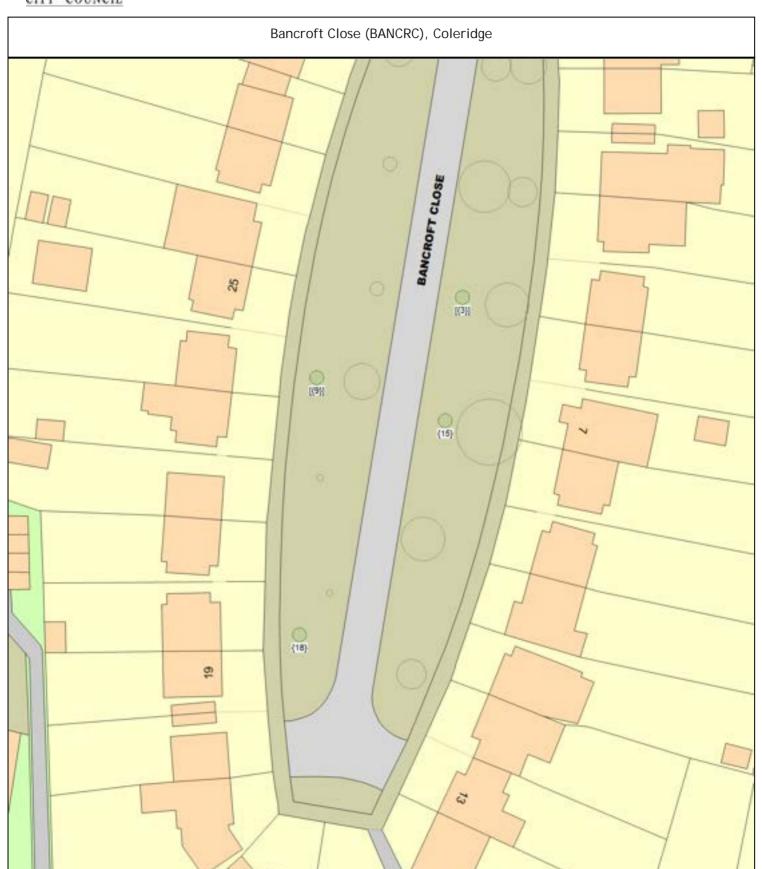

#### ARBORICULTURAL WORKS ORDER

Sheet: 2 of 113

Site Instruction

| Tree/Item code Species/Work required                                                                                                | Quantity                   |
|-------------------------------------------------------------------------------------------------------------------------------------|----------------------------|
| Sgl/47 (234972) Euonymus (Spindle Cv.) (Euonymus europaeus 'Red Cascade') PLOT Planting specification - Other (See comments)        | s/o 18<br>1 tree           |
| Sgl/62 (235028) Apple (Crab Cv.) (Malus toringo 'Brouwers Beauty') Front of 3 PLOT Planting specification - Other (See comments)    | Apthorpe way<br>1 tree     |
| Ashbury Close (ASHBUD), Coleridge                                                                                                   |                            |
| Sgl/8 (189832) Thorn (Broad Leaved Cockspur) (Crataegus x prunifolia) o/s 14 PLOT Planting specification - Other (See comments)     | 1/17<br>1 tree             |
| Sgl/39 (189932) Judas Tree (Common) (Cercis siliquastrum) o/s 29 PLOT Planting specification - Other (See comments)                 | 1 tree                     |
| Ashfield Road (ASHFIR), East Chesterton                                                                                             |                            |
| Sgl/16 (051058) Sea Buckthorn (Willow Leaved) (Hippophae salicifolia 'Streetv<br>PLOT Planting specification - Other (See comments) | vise') opp 17/19<br>1 tree |
| Augustus Close (AUGUSC), Kings Hedges                                                                                               |                            |
| SgI/18 (236040) Persian Ironwood (Common) (Parrotia persica) o/s 38 PLOT Planting specification - Other (See comments)              | 1 tree                     |
| Bancroft Close (BANCRC), Coleridge                                                                                                  |                            |
| Sgl/3 (180208) Birch (Chinese Red Barked) (Betula albosinensis 'Fascination') PLOT Planting specification - Other (See comments)    | o/s 5-6<br>1 tree          |
| Sgl/9 (180232) Apple (Crab Cv.) (Malus toringo 'Brouwers Beauty') o/s 24 PLOT Planting specification - Other (See comments)         | 1 tree                     |
| SgI/15 (180256) Birch (Chinese Red Barked) (Betula albosinensis 'Fascination') PLOT Planting specification - Other (See comments)   | o/s 7/9<br>1 tree          |
| SgI/18 (180268) Birch (Chinese Red Barked) (Betula albosinensis 'Fascination') PLOT Planting specification - Other (See comments)   | o/s 20<br>1 tree           |