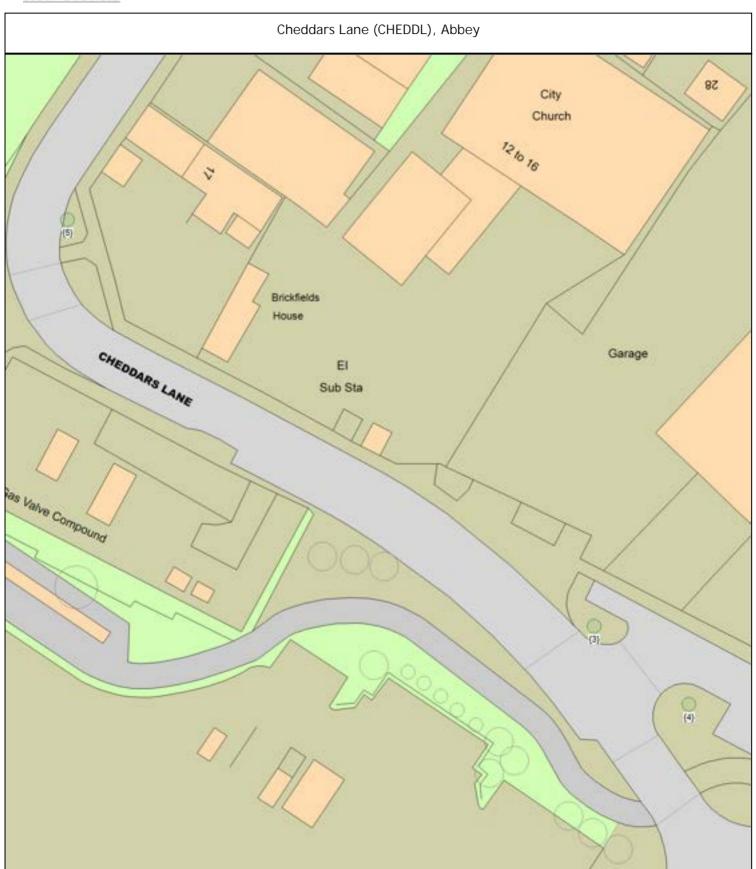

#### ARBORICULTURAL WORKS ORDER

Sheet: 5 of 113

Site Instruction

| Tree/Item code Species/Work required                                                                                                | Quantity                    |
|-------------------------------------------------------------------------------------------------------------------------------------|-----------------------------|
|                                                                                                                                     |                             |
| Cheddars Lane (CHEDDL), Abbey                                                                                                       |                             |
| SgI/3 (011208) Plane (Oriental Cv.) (Platanus orientalis 'Minaret') OP MAZDA PLOT Planting specification - Other (See comments)     | 1 tree                      |
| SgI/4 (028400) Plane (Oriental Cv.) (Platanus orientalis 'Minaret') OP MAZDA PLOT Planting specification - Other (See comments)     | 1 tree                      |
| SgI/5 (028404) Plane (Oriental Cv.) (Platanus orientalis 'Minaret') PLOT Planting specification - Other (See comments)              | 1 tree                      |
| Coldhams Lane (COLDHM), Cherry Hinton                                                                                               |                             |
| Sgl/5 (012052) Sea Buckthorn (Willow Leaved) (Hippophae salicifolia 'Streetwi Shelter/Allotments                                    | ise') Opposite Bus          |
| PLOT Planting specification - Other (See comments)                                                                                  | 1 tree                      |
| SgI/155 (141820) Lime (Small Leaved Cv.) (Tilia cordata 'Roelvo') adj Lamp po<br>PLOT Planting specification - Other (See comments) | ost 91<br>1 tree            |
| Sgl/169 (141876) Lime (Small Leaved Cv.) (Tilia cordata 'Roelvo') o/s 580/582 PLOT Planting specification - Other (See comments)    | 2<br>1 tree                 |
| Colville Road (COLVIR), Cherry Hinton                                                                                               |                             |
| SgI/71 (142212) Apple (Siberian Crab Cv.) (Malus baccata 'Street Parade') o/s PLOT Planting specification - Other (See comments)    | 18/20<br>1 tree             |
| Sgl/72 (142216) Maple (Trident) (Acer buergerianum) ==> Malus baccata 'Stree PLOT Planting specification - Other (See comments)     | et Parade' o/s 14<br>1 tree |
| Dennis Road (DENNIS), Abbey                                                                                                         |                             |
| SgI/34 (024727) Euonymus (Spindle Cv.) (Euonymus europaeus 'Red Cascade') PLOT Planting specification - Other (See comments)        | o/s 29<br>1 tree            |
| SgI/79 (028800) Judas Tree (Common) (Cercis siliquastrum) opp. 55<br>PLOT Planting specification - Other (See comments)             | 1 tree                      |