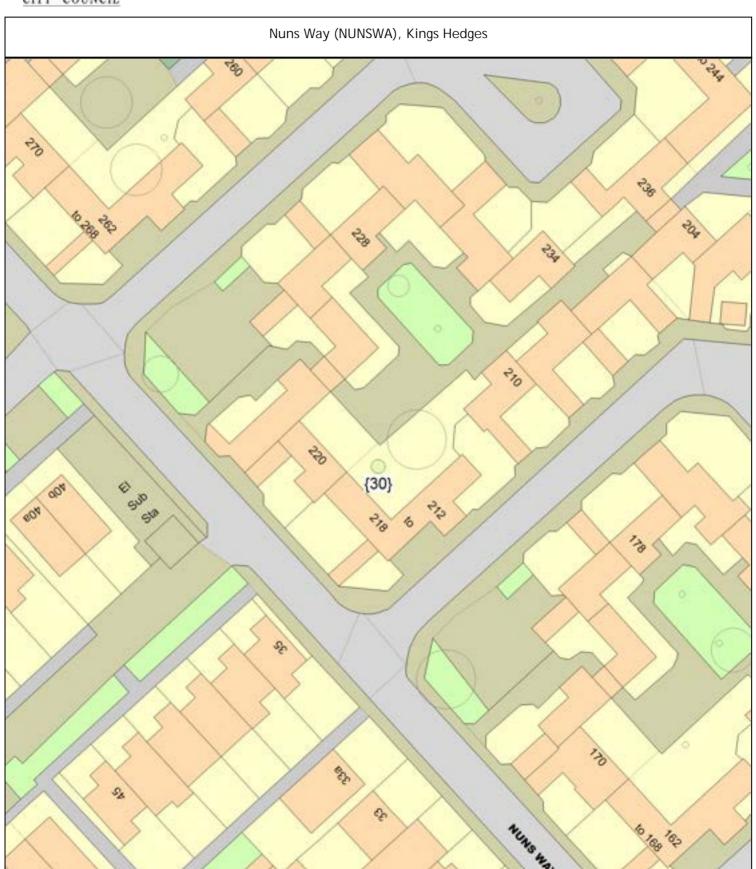

Sgl/4 (048612) Maple (Caucasian) (Acer cappadocicum) opp school

PLOT Planting specification - Other (See comments) 1 tree

Nuns Way (NUNSWA), Kings Hedges

Sgl/30 (231436) Euonymus (Spindle Cv.) (Euonymus europaeus 'Red Cascade') coutyard adj

204-236

PLOT Planting specification - Other (See comments) 1 tree

Oak Tree Avenue (OAKTRE), East Chesterton

Sgl/8 (048828) Maple (Norway Cv.) (Acer platanoides 'Columnare') o/s 21

PLOT Planting specification - Other (See comments) 1 tree