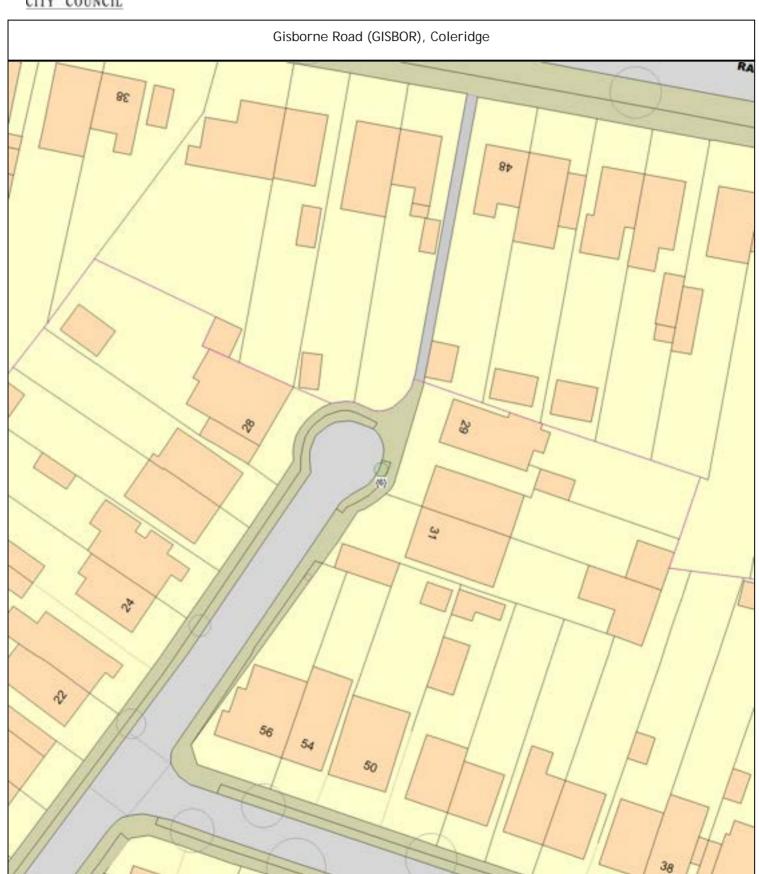

#### ARBORICULTURAL WORKS ORDER

Sheet: 8 of 113

Site Instruction

| Tree/Item code                 | Species/Work required                                                                                            | Quantity |
|--------------------------------|------------------------------------------------------------------------------------------------------------------|----------|
| Ekin Road (EKINRO)             | , Abbey                                                                                                          |          |
| SgI/7 (013424)<br>PLOT Planti  | Pride of India (Common) (Koelreuteria paniculata) grass opp 12 ing specification - Other (See comments)          | 1 tree   |
| Fairfax Road (FAIRF            | R), Romsey                                                                                                       |          |
| SgI/26 (361952)<br>PLOT Planti | Lime (Small Leaved Cv.) (Tilia cordata 'Roelvo') ing specification - Other (See comments)                        | 1 tree   |
| Fallowfield (FALLO)            | N), East Chesterton                                                                                              |          |
| SgI/7 (043828)<br>PLOT Planti  | Walnut (Black) (Juglans nigra) o/s 99 ing specification - Other (See comments)                                   | 1 tree   |
| Fishers Lane (FISHE            | L), Cherry Hinton                                                                                                |          |
| SgI/1 (144000)<br>PLOT Planti  | Birch (River) (Betula nigra) o/s 93/95<br>ing specification - Other (See comments)                               | 1 tree   |
| SgI/11 (144036)<br>PLOT Planti | Birch (River) (Betula nigra) o/s 101/103 ing specification - Other (See comments)                                | 1 tree   |
| Gisborne Road (GISE            | BOR), Coleridge                                                                                                  |          |
| SgI/6 (183820)<br>PLOT Planti  | Sorbus (Bastard Service Tree) (Sorbus x thuringiaca 'Fastigiata') os 30 ing specification - Other (See comments) | 1 tree   |
| Godwin Close (GOD)             | WIC), Queen Ediths                                                                                               |          |
| SgI/6 (323816)<br>PLOT Planti  | Magnolia (Galaxy) (Magnolia 'Galaxy') o/s 4 ing specification - Other (See comments)                             | 1 tree   |