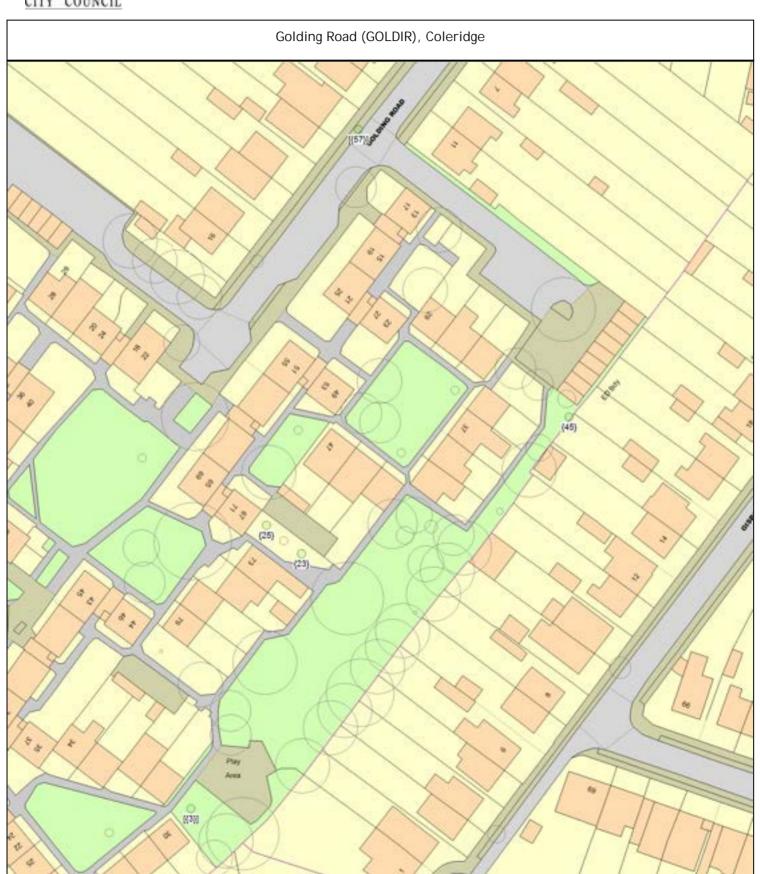

#### ARBORICULTURAL WORKS ORDER

Sheet: 9 of 113

Site Instruction

| Tree/Item code                  | Species/Work required                                                                                           | Quantity |
|---------------------------------|-----------------------------------------------------------------------------------------------------------------|----------|
| Golding Road (GOLDI             | R) Coleridge                                                                                                    |          |
| Golding Road (GOLDI             | k), Colei luge                                                                                                  |          |
| SgI/3 (189946)<br>PLOT Plantir  | Judas Tree (Common) (Cercis siliquastrum) ng specification - Other (See comments)                               | 1 tree   |
| SgI/23 (190040)<br>PLOT Plantir | Thorn (Broad Leaved Cockspur) (Crataegus x prunifolia) See plan ng specification - Other (See comments)         | 1 tree   |
| SgI/25 (190048)<br>PLOT Plantir | Thorn (Broad Leaved Cockspur) (Crataegus x prunifolia) See plan ng specification - Other (See comments)         | 1 tree   |
| SgI/45 (190150)<br>PLOT Plantir | Thorn (Hawthorn) (Crataegus monogyna) See plan ng specification - Other (See comments)                          | 1 tree   |
| SgI/57 (190200)<br>PLOT Plantir | Sorbus (Bastard Service Tree) (Sorbus x thuringiaca 'Fastigiata') o/s 6 ng specification - Other (See comments) | 1 tree   |
| Greystoke Court (GR             | EYSC), Cherry Hinton                                                                                            |          |
| SgI/22 (148000)<br>PLOT Plantir | Euodia (Bee Tree) (Euodia hupehensis) ng specification - Other (See comments)                                   | 1 tree   |
| Greystoke Road (GRE             | EYSR), Cherry Hinton                                                                                            |          |
| SgI/4 (145412)<br>PLOT Plantir  | Euodia (Bee Tree) (Euodia hupehensis) opp 92<br>ng specification - Other (See comments)                         | 1 tree   |
| Gunhild Close (GUNH             | IIC), Queen Ediths                                                                                              |          |
| SgI/5 (324616)<br>PLOT Plantir  | Alder (Spaeth) (Alnus spaethii) opp 2<br>ng specification - Other (See comments)                                | 1 tree   |
| Gunhild Way (GUNHI              | W), Queen Ediths                                                                                                |          |
| SgI/18 (325268)<br>PLOT Plantir | Alder (Golden) (Alnus incana 'Aurea') o/s 50/52 ng specification - Other (See comments)                         | 1 tree   |