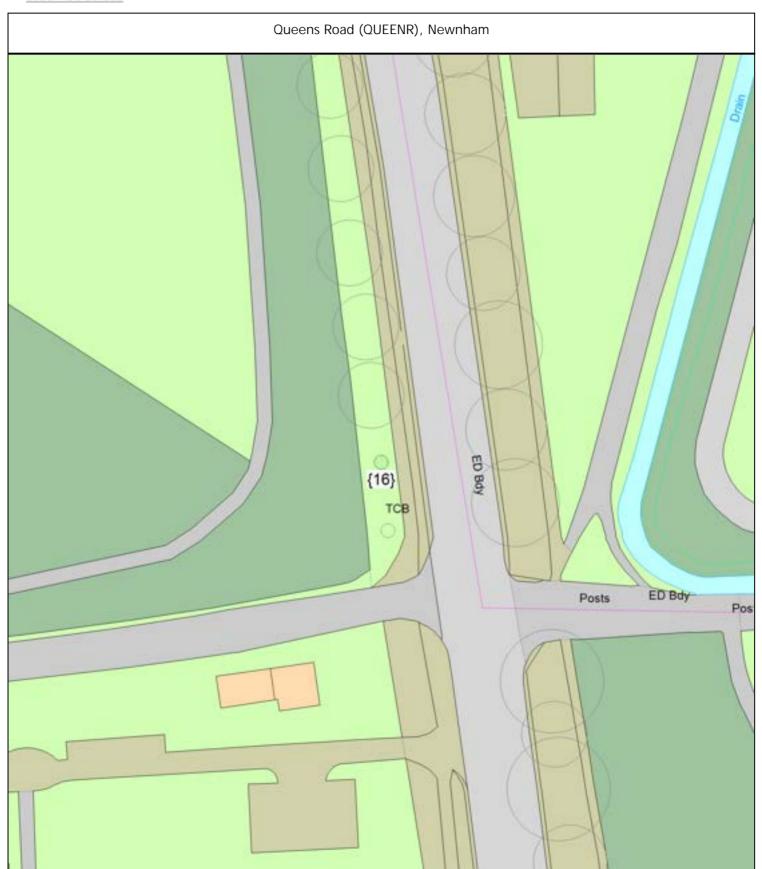

1 tree

Queens Road (QUEENR), Newnham

SgI/16 (283260) Lime (Caucasian) (Tilia x euchlora)

PLOT Planting specification - Other (See comments)

1 tree

Rawlyn Close (RAWLYC), Abbey

Sgl/1 (019000) Gleditsia (Honey Locust Cv.) (Gleditsia triacanthos 'Skyline') opp 16