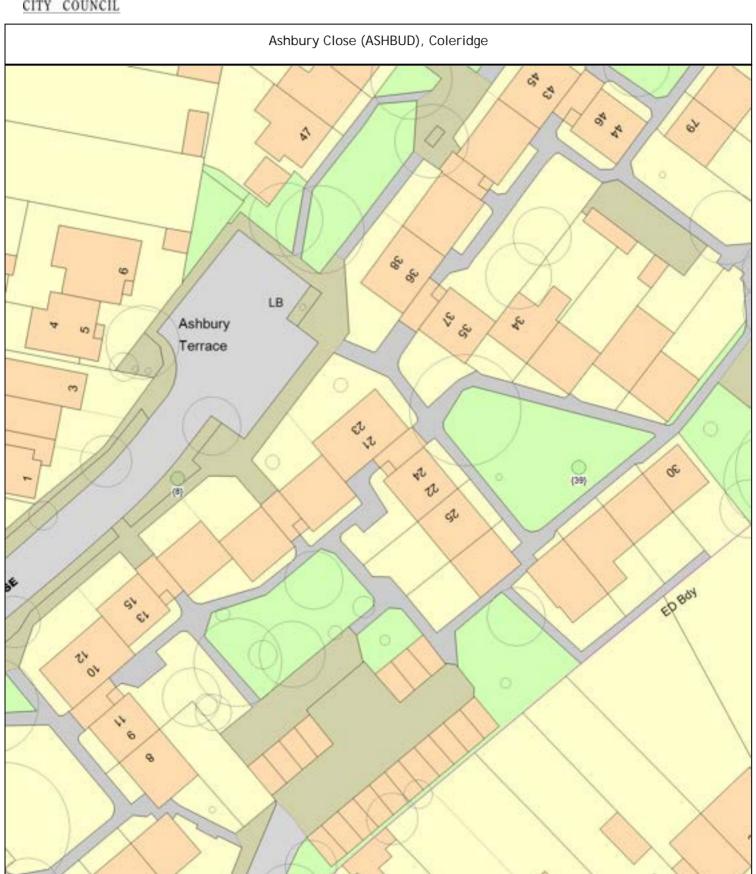

#### ARBORICULTURAL WORKS ORDER

Sheet: 2 of 113

Site Instruction

| Tree/Item code Species/Work required                                                                                                | Quantity                   |
|-------------------------------------------------------------------------------------------------------------------------------------|----------------------------|
| Sgl/47 (234972) Euonymus (Spindle Cv.) (Euonymus europaeus 'Red Cascade') PLOT Planting specification - Other (See comments)        | s/o 18<br>1 tree           |
| Sgl/62 (235028) Apple (Crab Cv.) (Malus toringo 'Brouwers Beauty') Front of 3 PLOT Planting specification - Other (See comments)    | Apthorpe way<br>1 tree     |
| Ashbury Close (ASHBUD), Coleridge                                                                                                   |                            |
| Sgl/8 (189832) Thorn (Broad Leaved Cockspur) (Crataegus x prunifolia) o/s 14 PLOT Planting specification - Other (See comments)     | 1/17<br>1 tree             |
| Sgl/39 (189932) Judas Tree (Common) (Cercis siliquastrum) o/s 29 PLOT Planting specification - Other (See comments)                 | 1 tree                     |
| Ashfield Road (ASHFIR), East Chesterton                                                                                             |                            |
| Sgl/16 (051058) Sea Buckthorn (Willow Leaved) (Hippophae salicifolia 'Streetv<br>PLOT Planting specification - Other (See comments) | vise') opp 17/19<br>1 tree |
| Augustus Close (AUGUSC), Kings Hedges                                                                                               |                            |
| SgI/18 (236040) Persian Ironwood (Common) (Parrotia persica) o/s 38 PLOT Planting specification - Other (See comments)              | 1 tree                     |
| Bancroft Close (BANCRC), Coleridge                                                                                                  |                            |
| Sgl/3 (180208) Birch (Chinese Red Barked) (Betula albosinensis 'Fascination') PLOT Planting specification - Other (See comments)    | o/s 5-6<br>1 tree          |
| Sgl/9 (180232) Apple (Crab Cv.) (Malus toringo 'Brouwers Beauty') o/s 24 PLOT Planting specification - Other (See comments)         | 1 tree                     |
| SgI/15 (180256) Birch (Chinese Red Barked) (Betula albosinensis 'Fascination') PLOT Planting specification - Other (See comments)   | o/s 7/9<br>1 tree          |
| SgI/18 (180268) Birch (Chinese Red Barked) (Betula albosinensis 'Fascination') PLOT Planting specification - Other (See comments)   | o/s 20<br>1 tree           |