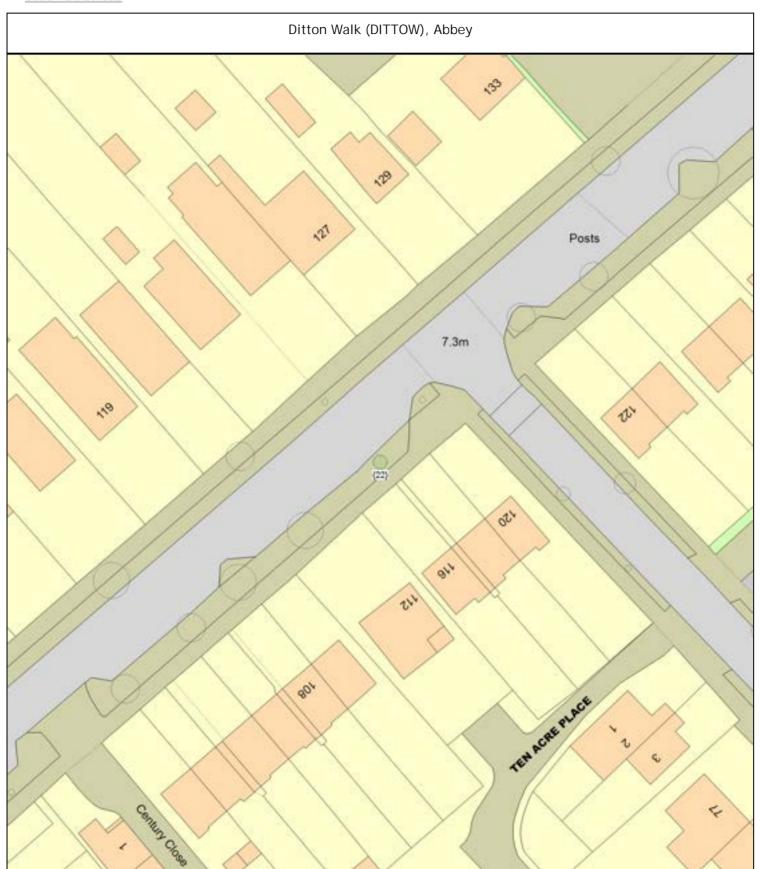

#### ARBORICULTURAL WORKS ORDER

Sheet: 6 of 113

Site Instruction

| Tree/Item code                    | Species/Work required                                                                                      | Quantity    |  |  |
|-----------------------------------|------------------------------------------------------------------------------------------------------------|-------------|--|--|
| Ditton Fields (DITTOF             | ) Abbev                                                                                                    |             |  |  |
| Dittorrieds (Dirror), Abbey       |                                                                                                            |             |  |  |
| , ,                               | Thorn (Hybrid Cockspur) (Crataegus x lavallei) shubbery o/s 289 g specification - Other (See comments)     | 1 tree      |  |  |
| Sgl/113 (012088)<br>PLOT Planting | Dawn Redwood (Common) (Metasequoia glyptostroboides) o/s 50- 52 g specification - Other (See comments)     | 1 tree      |  |  |
| SgI/122 (012836)<br>PLOT Planting | Dawn Redwood (Common) (Metasequoia glyptostroboides) g specification - Other (See comments)                | 1 tree      |  |  |
| Ditton Lane (DITTOL),             | Abbey                                                                                                      |             |  |  |
| Sgl/39 (012780)<br>PLOT Planting  | Tulip Tree (Common) (Liriodendron tulipifera) opp 60/62 g specification - Other (See comments)             | 1 tree      |  |  |
| SgI/40 (012784)<br>PLOT Planting  | Tulip Tree (Common) (Liriodendron tulipifera)<br>g specification - Other (See comments)                    | 1 tree      |  |  |
| Ditton Walk (DITTOW)              | , Abbey                                                                                                    |             |  |  |
| SgI/22 (022456)<br>PLOT Planting  | Apple (Crab Cv.) (Malus toringo 'Brouwers Beauty') o/s 118 g specification - Other (See comments)          | 1 tree      |  |  |
| Drayton Close (DRAYT              | C), Cherry Hinton                                                                                          |             |  |  |
| •                                 | Persian Ironwood (Cv.) (Parrotia persica 'Vanessa') o/s 18 g specification - Other (See comments)          | 1 tree      |  |  |
| Drayton Road (DRAYT               | R), Cherry Hinton                                                                                          |             |  |  |
| SgI/29 (143716)<br>PLOT Planting  | Sorbus (Swedish Whitebeam Cv.) (Sorbus x intermedia 'Brouwers') o/s 1 specification - Other (See comments) | 1<br>1 tree |  |  |