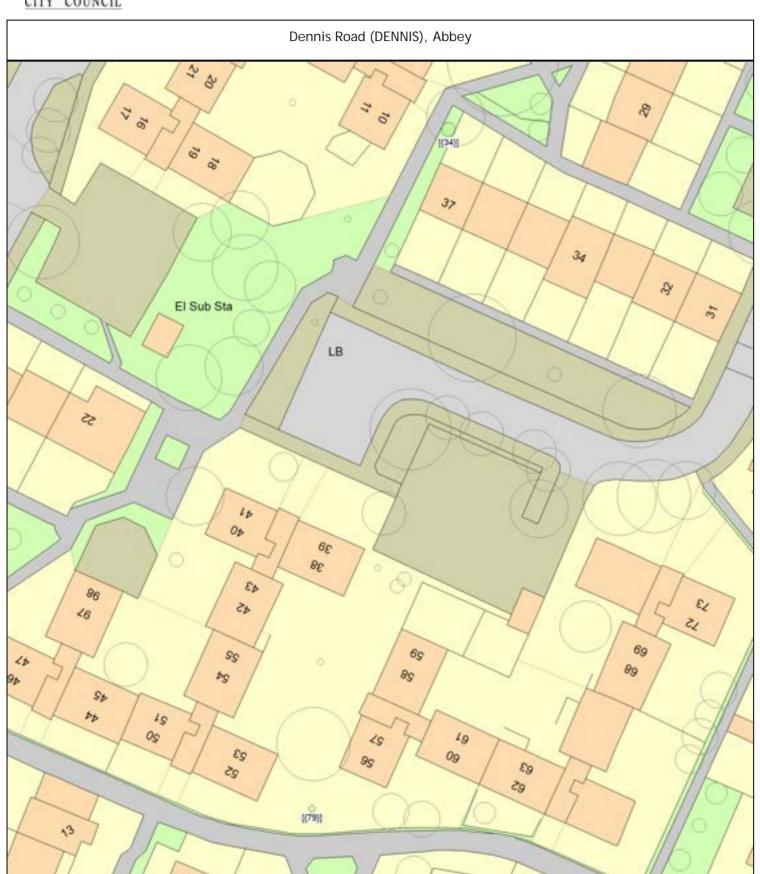

#### ARBORICULTURAL WORKS ORDER

Sheet: 5 of 113

Site Instruction

| Tree/Item code Species/Work required                                                                                                | Quantity                    |
|-------------------------------------------------------------------------------------------------------------------------------------|-----------------------------|
|                                                                                                                                     |                             |
| Cheddars Lane (CHEDDL), Abbey                                                                                                       |                             |
| SgI/3 (011208) Plane (Oriental Cv.) (Platanus orientalis 'Minaret') OP MAZDA PLOT Planting specification - Other (See comments)     | 1 tree                      |
| SgI/4 (028400) Plane (Oriental Cv.) (Platanus orientalis 'Minaret') OP MAZDA PLOT Planting specification - Other (See comments)     | 1 tree                      |
| SgI/5 (028404) Plane (Oriental Cv.) (Platanus orientalis 'Minaret') PLOT Planting specification - Other (See comments)              | 1 tree                      |
| Coldhams Lane (COLDHM), Cherry Hinton                                                                                               |                             |
| Sgl/5 (012052) Sea Buckthorn (Willow Leaved) (Hippophae salicifolia 'Streetwi Shelter/Allotments                                    | ise') Opposite Bus          |
| PLOT Planting specification - Other (See comments)                                                                                  | 1 tree                      |
| SgI/155 (141820) Lime (Small Leaved Cv.) (Tilia cordata 'Roelvo') adj Lamp po<br>PLOT Planting specification - Other (See comments) | ost 91<br>1 tree            |
| Sgl/169 (141876) Lime (Small Leaved Cv.) (Tilia cordata 'Roelvo') o/s 580/582 PLOT Planting specification - Other (See comments)    | 2<br>1 tree                 |
| Colville Road (COLVIR), Cherry Hinton                                                                                               |                             |
| SgI/71 (142212) Apple (Siberian Crab Cv.) (Malus baccata 'Street Parade') o/s PLOT Planting specification - Other (See comments)    | 18/20<br>1 tree             |
| Sgl/72 (142216) Maple (Trident) (Acer buergerianum) ==> Malus baccata 'Stree PLOT Planting specification - Other (See comments)     | et Parade' o/s 14<br>1 tree |
| Dennis Road (DENNIS), Abbey                                                                                                         |                             |
| SgI/34 (024727) Euonymus (Spindle Cv.) (Euonymus europaeus 'Red Cascade') PLOT Planting specification - Other (See comments)        | o/s 29<br>1 tree            |
| SgI/79 (028800) Judas Tree (Common) (Cercis siliquastrum) opp. 55<br>PLOT Planting specification - Other (See comments)             | 1 tree                      |