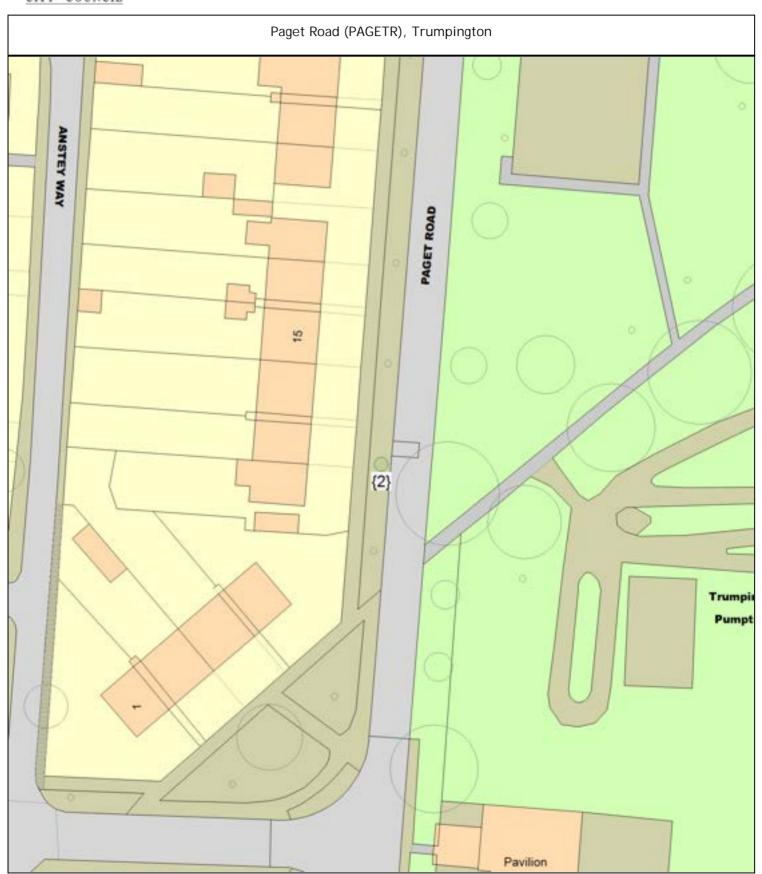

Paget Road (PAGETR), Trumpington

Sgl/2 (386804) Sorbus (Wild Service Tree) (Sorbus torminalis) o/s 9/11

PLOT Planting specification - Other (See comments) 1 tree