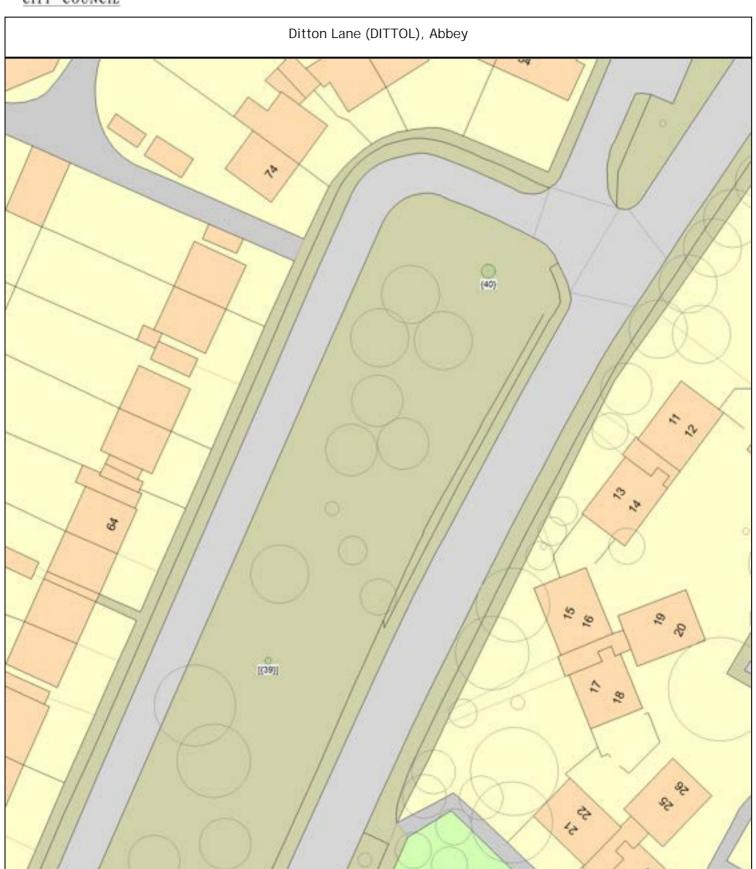

#### ARBORICULTURAL WORKS ORDER

Sheet: 6 of 113

Site Instruction

| Tree/Item code                    | Species/Work required                                                                                      | Quantity    |  |  |
|-----------------------------------|------------------------------------------------------------------------------------------------------------|-------------|--|--|
| Ditton Fields (DITTOF             | ) Abbev                                                                                                    |             |  |  |
| Dittorrieds (Dirror), Abbey       |                                                                                                            |             |  |  |
| , ,                               | Thorn (Hybrid Cockspur) (Crataegus x lavallei) shubbery o/s 289 g specification - Other (See comments)     | 1 tree      |  |  |
| Sgl/113 (012088)<br>PLOT Planting | Dawn Redwood (Common) (Metasequoia glyptostroboides) o/s 50- 52 g specification - Other (See comments)     | 1 tree      |  |  |
| SgI/122 (012836)<br>PLOT Planting | Dawn Redwood (Common) (Metasequoia glyptostroboides) g specification - Other (See comments)                | 1 tree      |  |  |
| Ditton Lane (DITTOL),             | Abbey                                                                                                      |             |  |  |
| Sgl/39 (012780)<br>PLOT Planting  | Tulip Tree (Common) (Liriodendron tulipifera) opp 60/62 g specification - Other (See comments)             | 1 tree      |  |  |
| SgI/40 (012784)<br>PLOT Planting  | Tulip Tree (Common) (Liriodendron tulipifera)<br>g specification - Other (See comments)                    | 1 tree      |  |  |
| Ditton Walk (DITTOW)              | , Abbey                                                                                                    |             |  |  |
| SgI/22 (022456)<br>PLOT Planting  | Apple (Crab Cv.) (Malus toringo 'Brouwers Beauty') o/s 118 g specification - Other (See comments)          | 1 tree      |  |  |
| Drayton Close (DRAYT              | C), Cherry Hinton                                                                                          |             |  |  |
| •                                 | Persian Ironwood (Cv.) (Parrotia persica 'Vanessa') o/s 18 g specification - Other (See comments)          | 1 tree      |  |  |
| Drayton Road (DRAYT               | R), Cherry Hinton                                                                                          |             |  |  |
| SgI/29 (143716)<br>PLOT Planting  | Sorbus (Swedish Whitebeam Cv.) (Sorbus x intermedia 'Brouwers') o/s 1 specification - Other (See comments) | 1<br>1 tree |  |  |