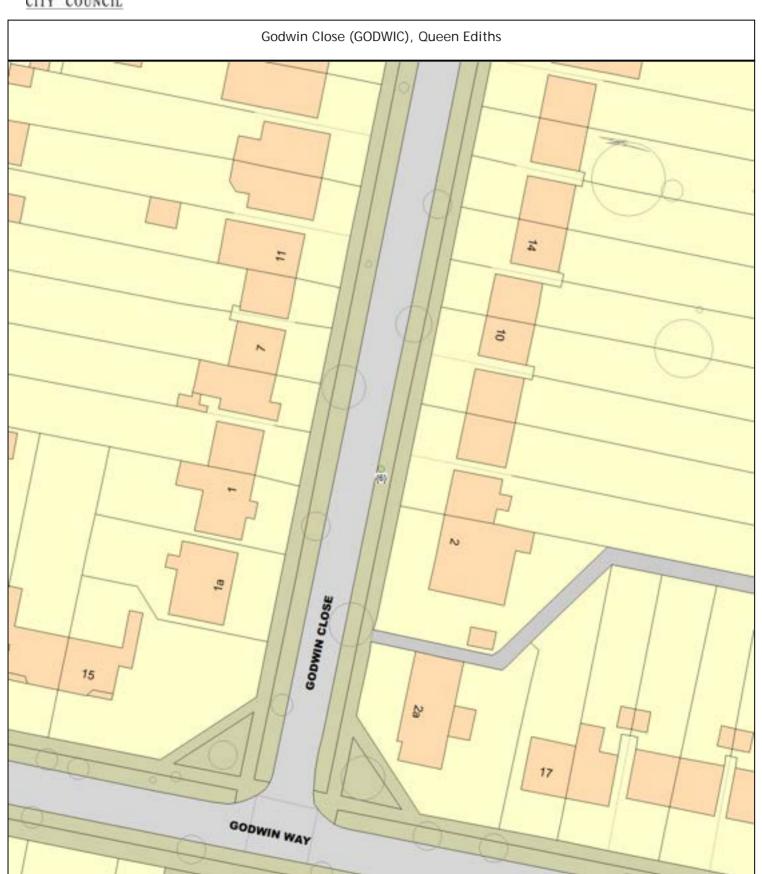

#### ARBORICULTURAL WORKS ORDER

Sheet: 8 of 113

Site Instruction

| Tree/Item code                 | Species/Work required                                                                                            | Quantity |
|--------------------------------|------------------------------------------------------------------------------------------------------------------|----------|
| Ekin Road (EKINRO)             | , Abbey                                                                                                          |          |
| SgI/7 (013424)<br>PLOT Planti  | Pride of India (Common) (Koelreuteria paniculata) grass opp 12 ing specification - Other (See comments)          | 1 tree   |
| Fairfax Road (FAIRF            | R), Romsey                                                                                                       |          |
| SgI/26 (361952)<br>PLOT Planti | Lime (Small Leaved Cv.) (Tilia cordata 'Roelvo') ing specification - Other (See comments)                        | 1 tree   |
| Fallowfield (FALLO)            | N), East Chesterton                                                                                              |          |
| SgI/7 (043828)<br>PLOT Planti  | Walnut (Black) (Juglans nigra) o/s 99 ing specification - Other (See comments)                                   | 1 tree   |
| Fishers Lane (FISHE            | L), Cherry Hinton                                                                                                |          |
| SgI/1 (144000)<br>PLOT Planti  | Birch (River) (Betula nigra) o/s 93/95<br>ing specification - Other (See comments)                               | 1 tree   |
| SgI/11 (144036)<br>PLOT Planti | Birch (River) (Betula nigra) o/s 101/103 ing specification - Other (See comments)                                | 1 tree   |
| Gisborne Road (GISE            | BOR), Coleridge                                                                                                  |          |
| SgI/6 (183820)<br>PLOT Planti  | Sorbus (Bastard Service Tree) (Sorbus x thuringiaca 'Fastigiata') os 30 ing specification - Other (See comments) | 1 tree   |
| Godwin Close (GOD)             | WIC), Queen Ediths                                                                                               |          |
| SgI/6 (323816)<br>PLOT Planti  | Magnolia (Galaxy) (Magnolia 'Galaxy') o/s 4 ing specification - Other (See comments)                             | 1 tree   |