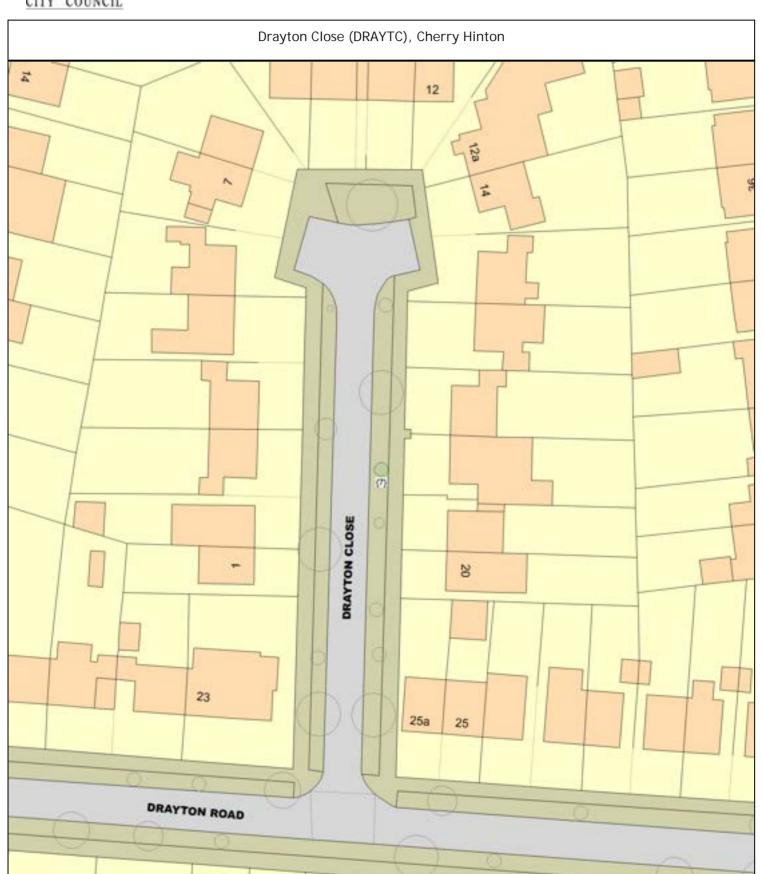

#### ARBORICULTURAL WORKS ORDER

Sheet: 6 of 113

Site Instruction

| Tree/Item code                    | Species/Work required                                                                                      | Quantity    |  |  |
|-----------------------------------|------------------------------------------------------------------------------------------------------------|-------------|--|--|
| Ditton Fields (DITTOF             | ) Abbev                                                                                                    |             |  |  |
| Dittorrieds (Dirror), Abbey       |                                                                                                            |             |  |  |
| , ,                               | Thorn (Hybrid Cockspur) (Crataegus x lavallei) shubbery o/s 289 g specification - Other (See comments)     | 1 tree      |  |  |
| Sgl/113 (012088)<br>PLOT Planting | Dawn Redwood (Common) (Metasequoia glyptostroboides) o/s 50- 52 g specification - Other (See comments)     | 1 tree      |  |  |
| SgI/122 (012836)<br>PLOT Planting | Dawn Redwood (Common) (Metasequoia glyptostroboides) g specification - Other (See comments)                | 1 tree      |  |  |
| Ditton Lane (DITTOL),             | Abbey                                                                                                      |             |  |  |
| Sgl/39 (012780)<br>PLOT Planting  | Tulip Tree (Common) (Liriodendron tulipifera) opp 60/62 g specification - Other (See comments)             | 1 tree      |  |  |
| SgI/40 (012784)<br>PLOT Planting  | Tulip Tree (Common) (Liriodendron tulipifera)<br>g specification - Other (See comments)                    | 1 tree      |  |  |
| Ditton Walk (DITTOW)              | , Abbey                                                                                                    |             |  |  |
| SgI/22 (022456)<br>PLOT Planting  | Apple (Crab Cv.) (Malus toringo 'Brouwers Beauty') o/s 118 g specification - Other (See comments)          | 1 tree      |  |  |
| Drayton Close (DRAYT              | C), Cherry Hinton                                                                                          |             |  |  |
| •                                 | Persian Ironwood (Cv.) (Parrotia persica 'Vanessa') o/s 18 g specification - Other (See comments)          | 1 tree      |  |  |
| Drayton Road (DRAYT               | R), Cherry Hinton                                                                                          |             |  |  |
| SgI/29 (143716)<br>PLOT Planting  | Sorbus (Swedish Whitebeam Cv.) (Sorbus x intermedia 'Brouwers') o/s 1 specification - Other (See comments) | 1<br>1 tree |  |  |