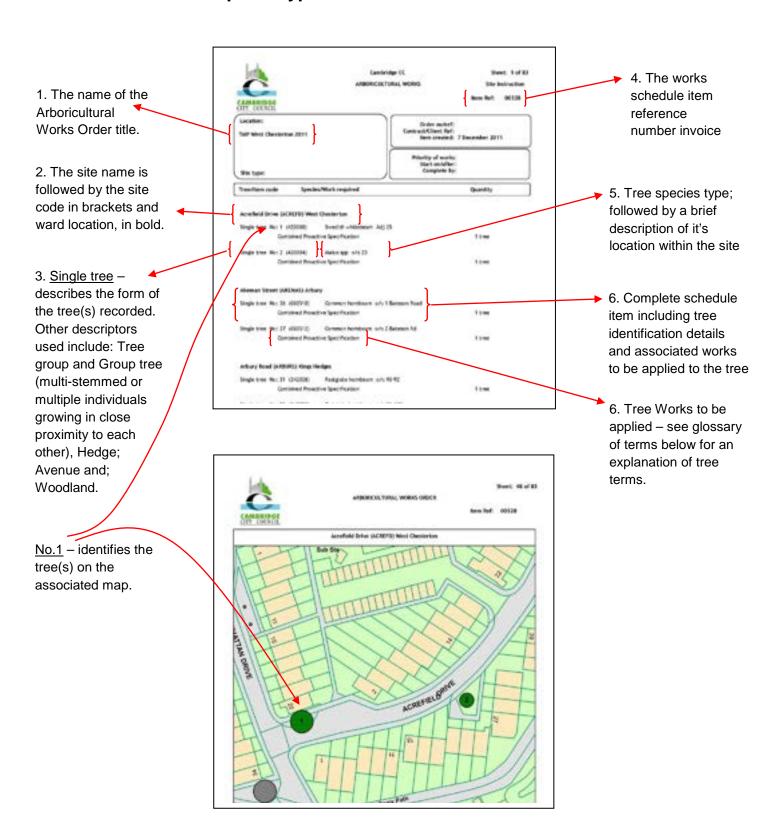

# **Example of typical Arboricultural Works Order**

#### ARBORICULTURAL WORKS ORDER

Sheet: 1 of 113

Site Instruction

Item Ref: 01885

Location:

PLA Main batch 154 trees

Order no/ref: Contract/Client Ref:

Item created: 18 June 2022

Priority of works:

Start on/after: 28 November 2022 Complete by: 03 March 2023

Site type:

Tree/Item code Species/Work required

Quantity

Akeman Street (AKEMAS), Arbury

SqI/33 (541600) Alder (Golden) (Alnus incana 'Aurea') o/s 14 PLOT Planting specification - Other (See comments)

1 tree

Ancaster Way (ANCASW), Coleridge

SgI/6 (180024) Hazel (Turkish) (Corylus colurna) green space PLOT Planting specification - Other (See comments)

1 tree

Anns Road (ANNSRO), Abbey

SgI/1 (023608) Pride of India (Common) (Koelreuteria paniculata) s/o 1 Anns Rd PLOT Planting specification - Other (See comments)

1 tree

SgI/19 (028604) Maple (Field Cv.) (Acer campestre 'Lienco') car park o/s 24

PLOT Planting specification - Other (See comments)

1 tree

Apthorpe Way (APTHOW), Kings Hedges

SgI/14 (234848) Apple (Crab Cv.) (Malus toringo 'Brouwers Beauty') see plan