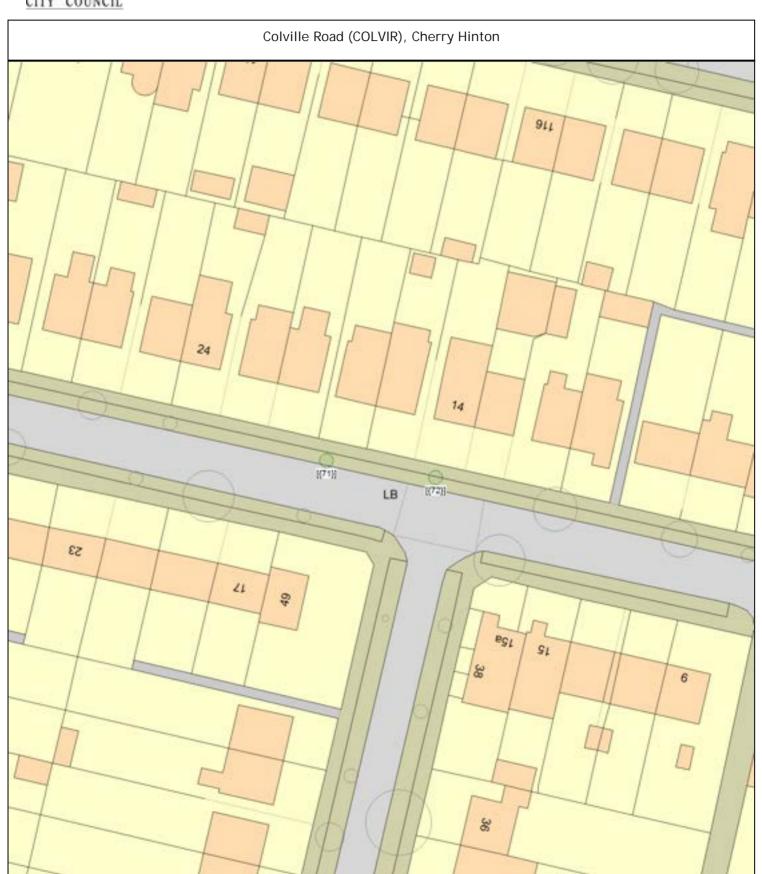

#### ARBORICULTURAL WORKS ORDER

Sheet: 5 of 113

Site Instruction

| Tree/Item code Species/Work required                                                                                                | Quantity                    |
|-------------------------------------------------------------------------------------------------------------------------------------|-----------------------------|
|                                                                                                                                     |                             |
| Cheddars Lane (CHEDDL), Abbey                                                                                                       |                             |
| SgI/3 (011208) Plane (Oriental Cv.) (Platanus orientalis 'Minaret') OP MAZDA PLOT Planting specification - Other (See comments)     | 1 tree                      |
| SgI/4 (028400) Plane (Oriental Cv.) (Platanus orientalis 'Minaret') OP MAZDA PLOT Planting specification - Other (See comments)     | 1 tree                      |
| SgI/5 (028404) Plane (Oriental Cv.) (Platanus orientalis 'Minaret') PLOT Planting specification - Other (See comments)              | 1 tree                      |
| Coldhams Lane (COLDHM), Cherry Hinton                                                                                               |                             |
| Sgl/5 (012052) Sea Buckthorn (Willow Leaved) (Hippophae salicifolia 'Streetwi Shelter/Allotments                                    | ise') Opposite Bus          |
| PLOT Planting specification - Other (See comments)                                                                                  | 1 tree                      |
| SgI/155 (141820) Lime (Small Leaved Cv.) (Tilia cordata 'Roelvo') adj Lamp po<br>PLOT Planting specification - Other (See comments) | ost 91<br>1 tree            |
| Sgl/169 (141876) Lime (Small Leaved Cv.) (Tilia cordata 'Roelvo') o/s 580/582 PLOT Planting specification - Other (See comments)    | 2<br>1 tree                 |
| Colville Road (COLVIR), Cherry Hinton                                                                                               |                             |
| SgI/71 (142212) Apple (Siberian Crab Cv.) (Malus baccata 'Street Parade') o/s PLOT Planting specification - Other (See comments)    | 18/20<br>1 tree             |
| Sgl/72 (142216) Maple (Trident) (Acer buergerianum) ==> Malus baccata 'Stree PLOT Planting specification - Other (See comments)     | et Parade' o/s 14<br>1 tree |
| Dennis Road (DENNIS), Abbey                                                                                                         |                             |
| SgI/34 (024727) Euonymus (Spindle Cv.) (Euonymus europaeus 'Red Cascade') PLOT Planting specification - Other (See comments)        | o/s 29<br>1 tree            |
| SgI/79 (028800) Judas Tree (Common) (Cercis siliquastrum) opp. 55<br>PLOT Planting specification - Other (See comments)             | 1 tree                      |