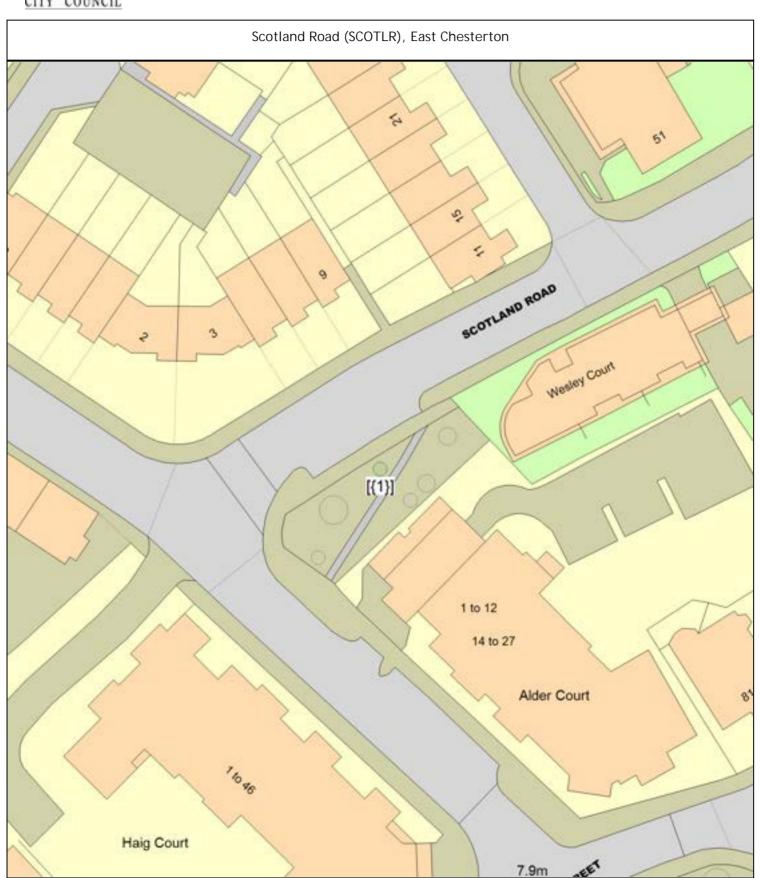

#### ARBORICULTURAL WORKS ORDER

Sheet: 16 of 113

Site Instruction

Item Ref: 01885

1 tree

Tree/Item code Species/Work required Quantity Rayleigh Close (RAYLEC), Trumpington Sql/9 (387800) Dawn Redwood (Common) (Metasequoia glyptostroboides) o/s 2 PLOT Planting specification - Other (See comments) 1 tree Scotland Road (SCOTLR), East Chesterton SqI/1 (049600) Plane (Oriental Cv.) (Platanus orientalis 'Minaret') Verge opp Langdon Ho. PLOT Planting specification - Other (See comments) 1 tree Shepherds Close (SHEPHC), Cherry Hinton SgI/14 (151252) Birch (Chinese Red Barked) (Betula albosinensis 'Fascination') o/s 1 PLOT Planting specification - Other (See comments) 1 tree Shirley Grove (SHIRLG), East Chesterton Maple (Freeman Cv.) (Acer x freemanii 'Armstrong') adj 168 SgI/8 (051228) PLOT Planting specification - Other (See comments) 1 tree Sidney Farm Road (SIDNEF), Cherry Hinton Lime (Silver Cv.) (Tilia tomentosa 'Brabant') s/o 1 Daws CI SgI/1 (151400) PLOT Planting specification - Other (See comments) 1 tree Silverwood Close (SILVEC), Abbey SqI/32 (020996) Apple (Three Lobed Crab) (Malus trilobata) OS 59 PLOT Planting specification - Other (See comments) 1 tree Spalding Way (SPALDW), Queen Ediths Alder (Golden) (Alnus incana 'Aurea') s/o 161 Queen Edith's Way PLOT Planting specification - Other (See comments) 1 tree