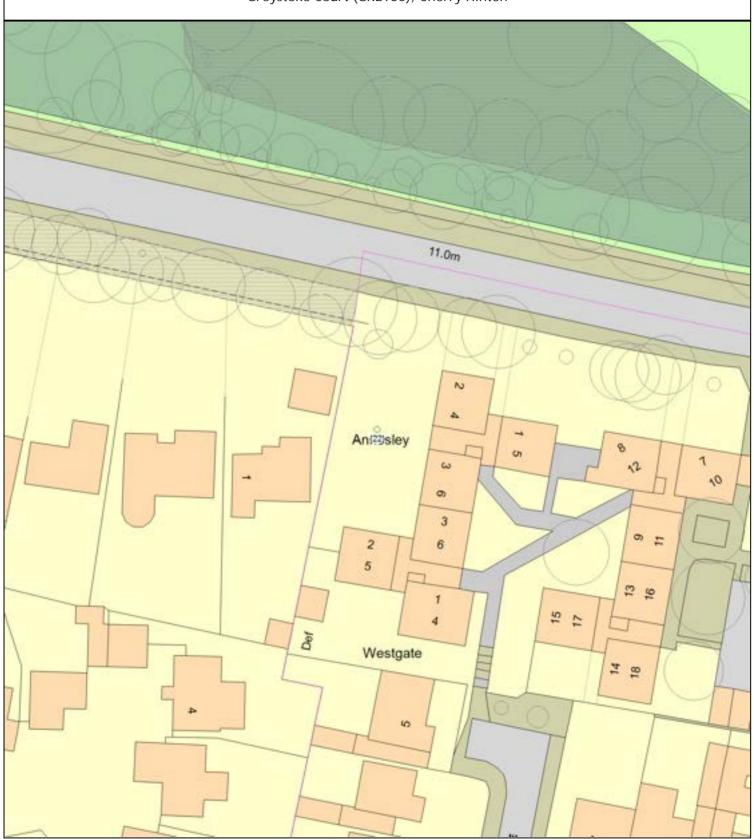

#### ARBORICULTURAL WORKS ORDER

Sheet: 9 of 113

Site Instruction

| Tree/Item code                  | Species/Work required                                                                                           | Quantity |
|---------------------------------|-----------------------------------------------------------------------------------------------------------------|----------|
| Golding Road (GOLDI             | R) Coleridge                                                                                                    |          |
| Golding Road (GOLDI             | k), Colei luge                                                                                                  |          |
| SgI/3 (189946)<br>PLOT Plantir  | Judas Tree (Common) (Cercis siliquastrum) ng specification - Other (See comments)                               | 1 tree   |
| SgI/23 (190040)<br>PLOT Plantir | Thorn (Broad Leaved Cockspur) (Crataegus x prunifolia) See plan ng specification - Other (See comments)         | 1 tree   |
| SgI/25 (190048)<br>PLOT Plantir | Thorn (Broad Leaved Cockspur) (Crataegus x prunifolia) See plan ng specification - Other (See comments)         | 1 tree   |
| SgI/45 (190150)<br>PLOT Plantir | Thorn (Hawthorn) (Crataegus monogyna) See plan ng specification - Other (See comments)                          | 1 tree   |
| SgI/57 (190200)<br>PLOT Plantir | Sorbus (Bastard Service Tree) (Sorbus x thuringiaca 'Fastigiata') o/s 6 ng specification - Other (See comments) | 1 tree   |
| Greystoke Court (GR             | EYSC), Cherry Hinton                                                                                            |          |
| SgI/22 (148000)<br>PLOT Plantir | Euodia (Bee Tree) (Euodia hupehensis) ng specification - Other (See comments)                                   | 1 tree   |
| Greystoke Road (GRE             | EYSR), Cherry Hinton                                                                                            |          |
| SgI/4 (145412)<br>PLOT Plantir  | Euodia (Bee Tree) (Euodia hupehensis) opp 92<br>ng specification - Other (See comments)                         | 1 tree   |
| Gunhild Close (GUNH             | IIC), Queen Ediths                                                                                              |          |
| SgI/5 (324616)<br>PLOT Plantir  | Alder (Spaeth) (Alnus spaethii) opp 2<br>ng specification - Other (See comments)                                | 1 tree   |
| Gunhild Way (GUNHI              | W), Queen Ediths                                                                                                |          |
| SgI/18 (325268)<br>PLOT Plantir | Alder (Golden) (Alnus incana 'Aurea') o/s 50/52 ng specification - Other (See comments)                         | 1 tree   |