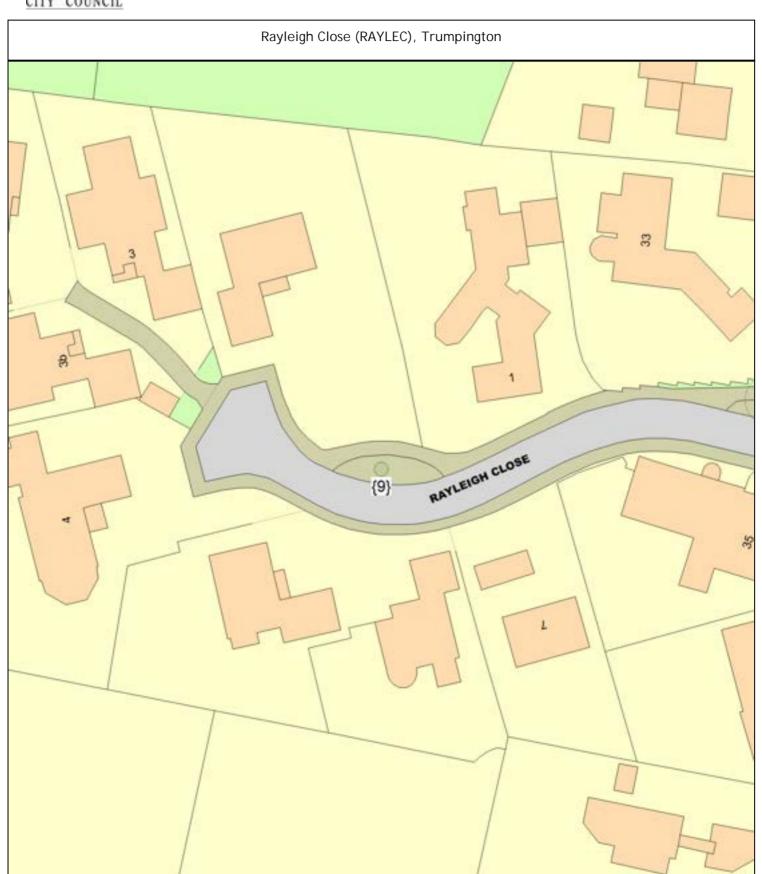

#### ARBORICULTURAL WORKS ORDER

Sheet: 16 of 113

Site Instruction

Item Ref: 01885

1 tree

Tree/Item code Species/Work required Quantity Rayleigh Close (RAYLEC), Trumpington Sql/9 (387800) Dawn Redwood (Common) (Metasequoia glyptostroboides) o/s 2 PLOT Planting specification - Other (See comments) 1 tree Scotland Road (SCOTLR), East Chesterton SqI/1 (049600) Plane (Oriental Cv.) (Platanus orientalis 'Minaret') Verge opp Langdon Ho. PLOT Planting specification - Other (See comments) 1 tree Shepherds Close (SHEPHC), Cherry Hinton SgI/14 (151252) Birch (Chinese Red Barked) (Betula albosinensis 'Fascination') o/s 1 PLOT Planting specification - Other (See comments) 1 tree Shirley Grove (SHIRLG), East Chesterton Maple (Freeman Cv.) (Acer x freemanii 'Armstrong') adj 168 SgI/8 (051228) PLOT Planting specification - Other (See comments) 1 tree Sidney Farm Road (SIDNEF), Cherry Hinton Lime (Silver Cv.) (Tilia tomentosa 'Brabant') s/o 1 Daws CI SgI/1 (151400) PLOT Planting specification - Other (See comments) 1 tree Silverwood Close (SILVEC), Abbey SqI/32 (020996) Apple (Three Lobed Crab) (Malus trilobata) OS 59 PLOT Planting specification - Other (See comments) 1 tree Spalding Way (SPALDW), Queen Ediths Alder (Golden) (Alnus incana 'Aurea') s/o 161 Queen Edith's Way PLOT Planting specification - Other (See comments) 1 tree