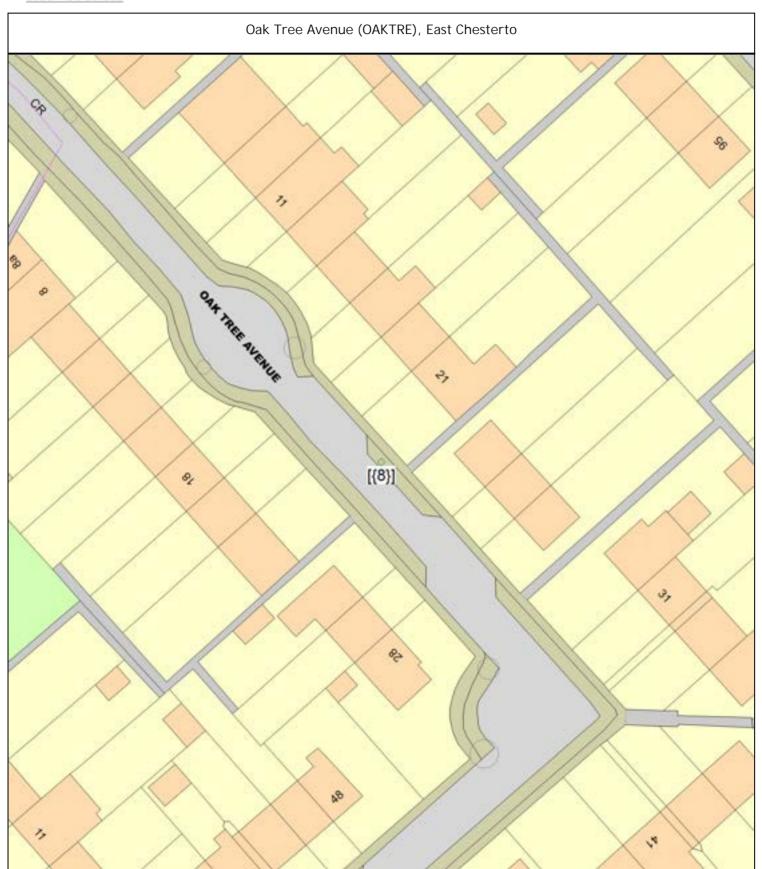

204-236

PLOT Planting specification - Other (See comments) 1 tree

Oak Tree Avenue (OAKTRE), East Chesterton

Sgl/8 (048828) Maple (Norway Cv.) (Acer platanoides 'Columnare') o/s 21

PLOT Planting specification - Other (See comments) 1 tree