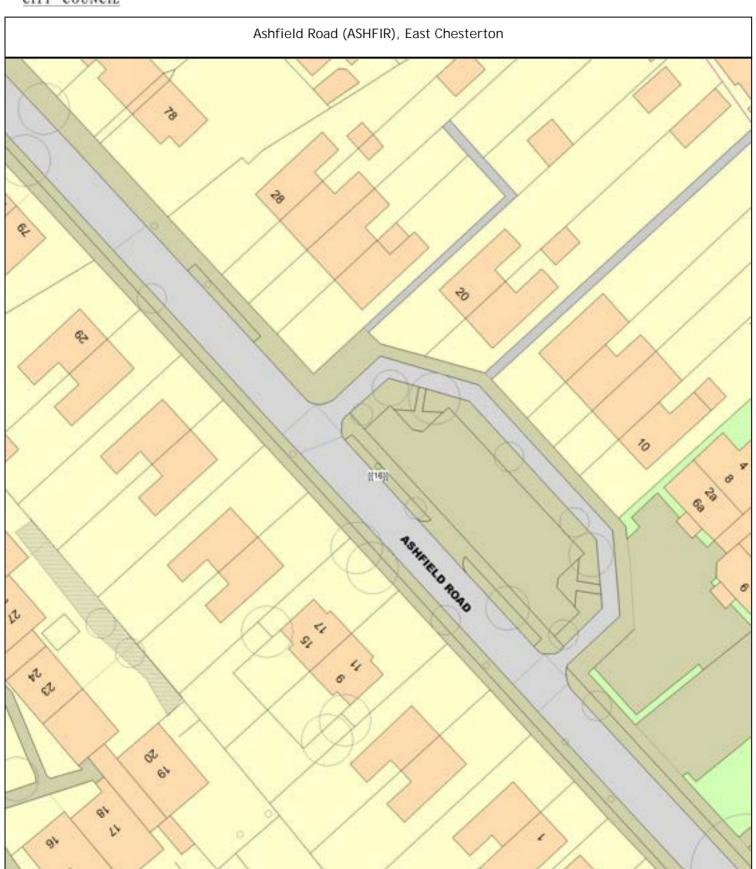

#### ARBORICULTURAL WORKS ORDER

Sheet: 2 of 113

Site Instruction

| Tree/Item code Species/Work required                                                                                                | Quantity                   |
|-------------------------------------------------------------------------------------------------------------------------------------|----------------------------|
| Sgl/47 (234972) Euonymus (Spindle Cv.) (Euonymus europaeus 'Red Cascade') PLOT Planting specification - Other (See comments)        | s/o 18<br>1 tree           |
| Sgl/62 (235028) Apple (Crab Cv.) (Malus toringo 'Brouwers Beauty') Front of 3 PLOT Planting specification - Other (See comments)    | Apthorpe way<br>1 tree     |
| Ashbury Close (ASHBUD), Coleridge                                                                                                   |                            |
| Sgl/8 (189832) Thorn (Broad Leaved Cockspur) (Crataegus x prunifolia) o/s 14 PLOT Planting specification - Other (See comments)     | 1/17<br>1 tree             |
| Sgl/39 (189932) Judas Tree (Common) (Cercis siliquastrum) o/s 29 PLOT Planting specification - Other (See comments)                 | 1 tree                     |
| Ashfield Road (ASHFIR), East Chesterton                                                                                             |                            |
| Sgl/16 (051058) Sea Buckthorn (Willow Leaved) (Hippophae salicifolia 'Streetv<br>PLOT Planting specification - Other (See comments) | vise') opp 17/19<br>1 tree |
| Augustus Close (AUGUSC), Kings Hedges                                                                                               |                            |
| SgI/18 (236040) Persian Ironwood (Common) (Parrotia persica) o/s 38 PLOT Planting specification - Other (See comments)              | 1 tree                     |
| Bancroft Close (BANCRC), Coleridge                                                                                                  |                            |
| Sgl/3 (180208) Birch (Chinese Red Barked) (Betula albosinensis 'Fascination') PLOT Planting specification - Other (See comments)    | o/s 5-6<br>1 tree          |
| Sgl/9 (180232) Apple (Crab Cv.) (Malus toringo 'Brouwers Beauty') o/s 24 PLOT Planting specification - Other (See comments)         | 1 tree                     |
| SgI/15 (180256) Birch (Chinese Red Barked) (Betula albosinensis 'Fascination') PLOT Planting specification - Other (See comments)   | o/s 7/9<br>1 tree          |
| SgI/18 (180268) Birch (Chinese Red Barked) (Betula albosinensis 'Fascination') PLOT Planting specification - Other (See comments)   | o/s 20<br>1 tree           |