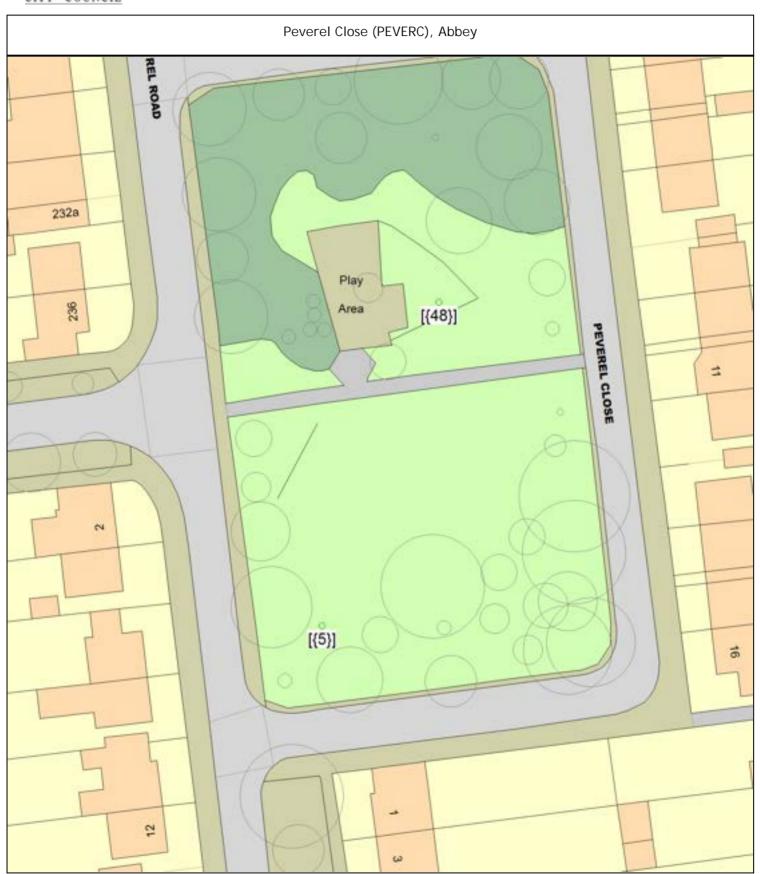

#### ARBORICULTURAL WORKS ORDER

Sheet: 15 of 113

Site Instruction

Item Ref: 01885

Tree/Item code Species/Work required Quantity

Peverel Close (PEVERC), Abbey

Sgl/5 (004216) Walnut (Black) (Juglans nigra)

PLOT Planting specification - Other (See comments)

1 tree

Sgl/48 (004368) Prunus (Cambridge Gage) (Prunus domestica ins.. 'Cambridge Gage') inside

playground

PLOT Planting specification - Other (See comments)

1 tree

Peverel Road (PEVERR), Abbey

Sgl/24 (018284) Lime (Small Leaved Cv.) (Tilia cordata 'Roelvo') o/s 111