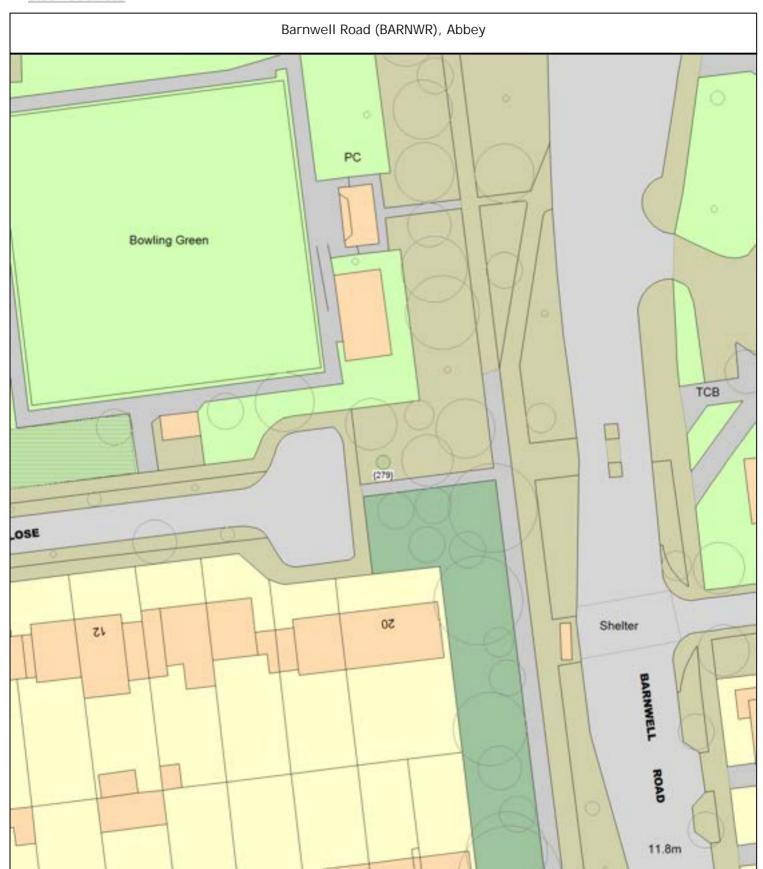

#### ARBORICULTURAL WORKS ORDER

Sheet: 3 of 113

Site Instruction

| Tree/Item code Species/Work required                                                                                                  | Quantity |  |  |  |
|---------------------------------------------------------------------------------------------------------------------------------------|----------|--|--|--|
| Barnwell Road (BARNWR), Abbey                                                                                                         |          |  |  |  |
| Sgl/279 (012360) Prunus (Flowering Cherry) (Prunus 'Tai Haku') PLOT Planting specification - Other (See comments)                     | 1 tree   |  |  |  |
| Borrowdale (BORROW), Arbury                                                                                                           |          |  |  |  |
| SgI/13 (081848) Euonymus (Spindle Cv.) (Euonymus europaeus 'Red Cascade') o/s 6<br>PLOT Planting specification - Other (See comments) | 1 tree   |  |  |  |
| Bramblefields Nature Reserve (BRAMBN), East Chesterton                                                                                |          |  |  |  |
| Sgl/88 (047424) Lime (Large Leaf) (Tilia platyphyllos) PLOT Planting specification - Other (See comments)                             | 1 tree   |  |  |  |
| Brampton Road (BRAMPR), Romsey                                                                                                        |          |  |  |  |
| Sgl/49 (537260) Birch (Swedish) (Betula pendula 'Dalecarlica') PLOT Planting specification - Other (See comments)                     | 1 tree   |  |  |  |
| Brierly Road Play Area (BRIERR), Arbury                                                                                               |          |  |  |  |
| SgI/9 (503840) Tulip Tree (Common) (Liriodendron tulipifera) PLOT Planting specification - Other (See comments)                       | 1 tree   |  |  |  |
| Brimley Road (BRIMLR), Arbury                                                                                                         |          |  |  |  |
| SgI/7 (082424) Sorbus (Wild Service Tree) (Sorbus torminalis) opp Montgomery Road PLOT Planting specification - Other (See comments)  | 1 tree   |  |  |  |
| Sgl/15 (082456) Sorbus (Wild Service Tree) (Sorbus torminalis) o/s 23 PLOT Planting specification - Other (See comments)              | 1 tree   |  |  |  |