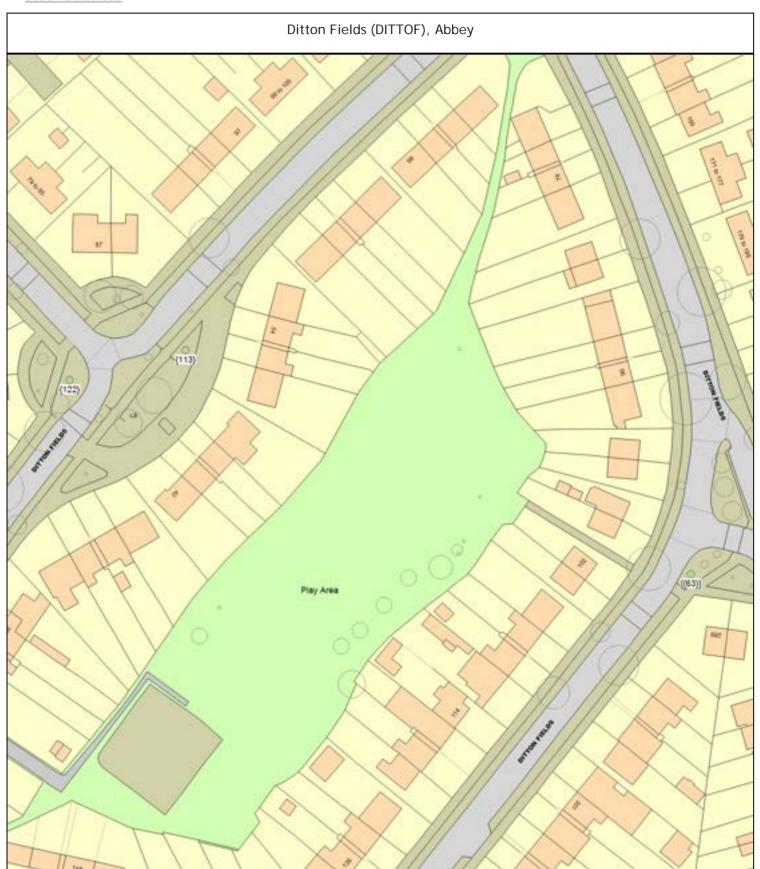

#### ARBORICULTURAL WORKS ORDER

Sheet: 6 of 113

Site Instruction

| Tree/Item code                    | Species/Work required                                                                                      | Quantity    |  |  |
|-----------------------------------|------------------------------------------------------------------------------------------------------------|-------------|--|--|
| Ditton Fields (DITTOF             | ) Abbev                                                                                                    |             |  |  |
| Dittorrieds (Dirror), Abbey       |                                                                                                            |             |  |  |
| , ,                               | Thorn (Hybrid Cockspur) (Crataegus x lavallei) shubbery o/s 289 g specification - Other (See comments)     | 1 tree      |  |  |
| Sgl/113 (012088)<br>PLOT Planting | Dawn Redwood (Common) (Metasequoia glyptostroboides) o/s 50- 52 g specification - Other (See comments)     | 1 tree      |  |  |
| SgI/122 (012836)<br>PLOT Planting | Dawn Redwood (Common) (Metasequoia glyptostroboides) g specification - Other (See comments)                | 1 tree      |  |  |
| Ditton Lane (DITTOL),             | Abbey                                                                                                      |             |  |  |
| Sgl/39 (012780)<br>PLOT Planting  | Tulip Tree (Common) (Liriodendron tulipifera) opp 60/62 g specification - Other (See comments)             | 1 tree      |  |  |
| SgI/40 (012784)<br>PLOT Planting  | Tulip Tree (Common) (Liriodendron tulipifera)<br>g specification - Other (See comments)                    | 1 tree      |  |  |
| Ditton Walk (DITTOW)              | , Abbey                                                                                                    |             |  |  |
| SgI/22 (022456)<br>PLOT Planting  | Apple (Crab Cv.) (Malus toringo 'Brouwers Beauty') o/s 118 g specification - Other (See comments)          | 1 tree      |  |  |
| Drayton Close (DRAYT              | C), Cherry Hinton                                                                                          |             |  |  |
| •                                 | Persian Ironwood (Cv.) (Parrotia persica 'Vanessa') o/s 18 g specification - Other (See comments)          | 1 tree      |  |  |
| Drayton Road (DRAYT               | R), Cherry Hinton                                                                                          |             |  |  |
| SgI/29 (143716)<br>PLOT Planting  | Sorbus (Swedish Whitebeam Cv.) (Sorbus x intermedia 'Brouwers') o/s 1 specification - Other (See comments) | 1<br>1 tree |  |  |