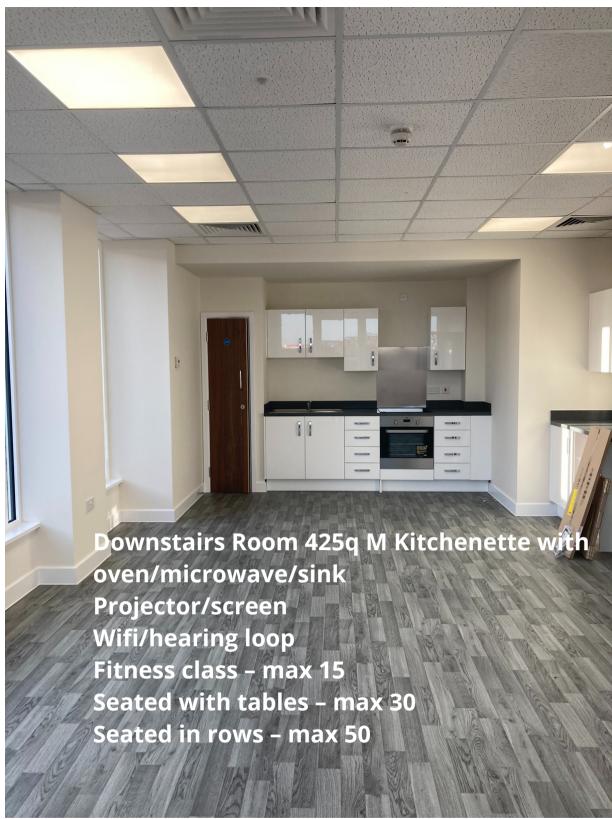

## Darwin Green Community Rooms

Progressing Lease arrangements Appointed Administrator Community Survey Planning programme

Entrance Hall

Room for Hire Downstairs

Office

Signage

Lift

Room to hire upstairs