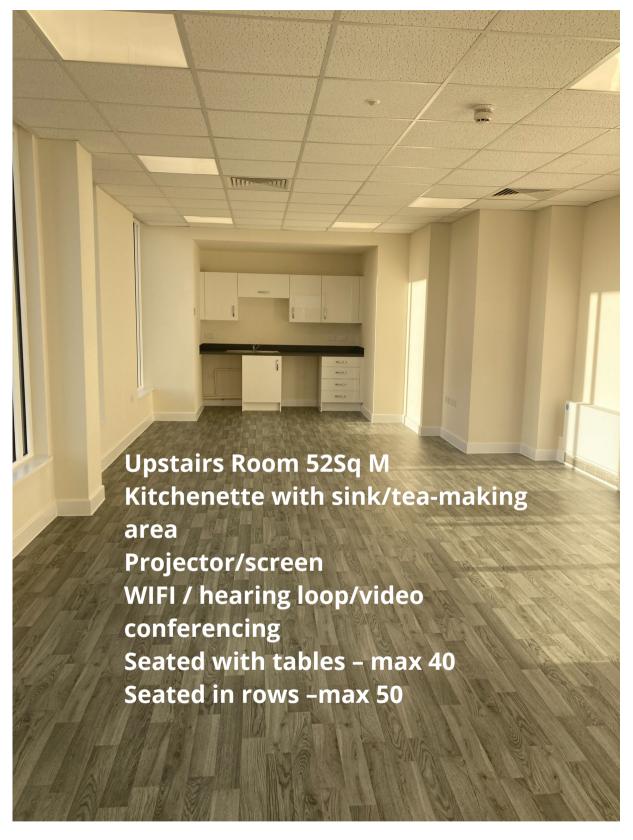

## Darwin Green Community Rooms

Progressing Lease arrangements Appointed Administrator Community Survey Planning programme

Entrance Hall

Room for Hire Downstairs

Office

Signage

Lift

Room to hire upstairs