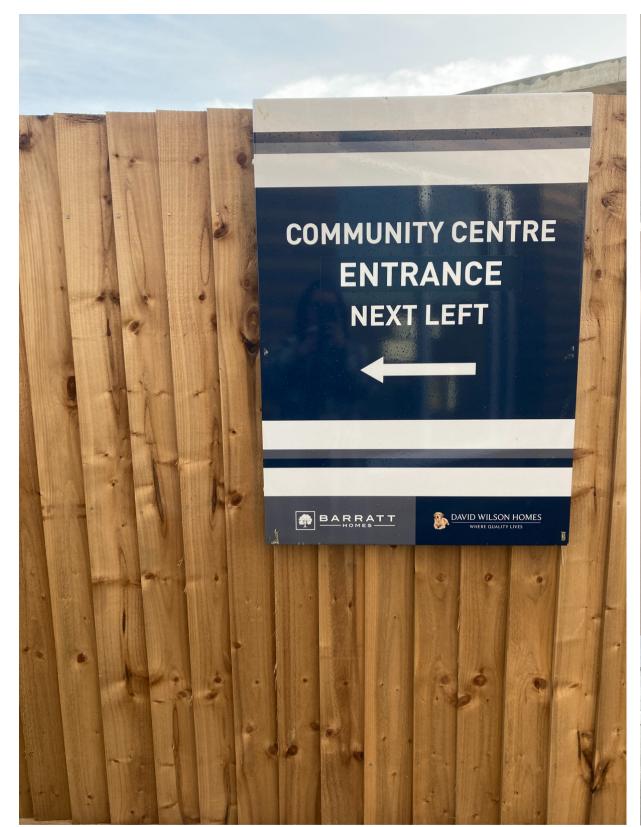

## Darwin Green Community Rooms

Progressing Lease arrangements Appointed Administrator Community Survey Planning programme

Entrance Hall

Room for Hire Downstairs

Office

Signage

Lift

Room to hire upstairs