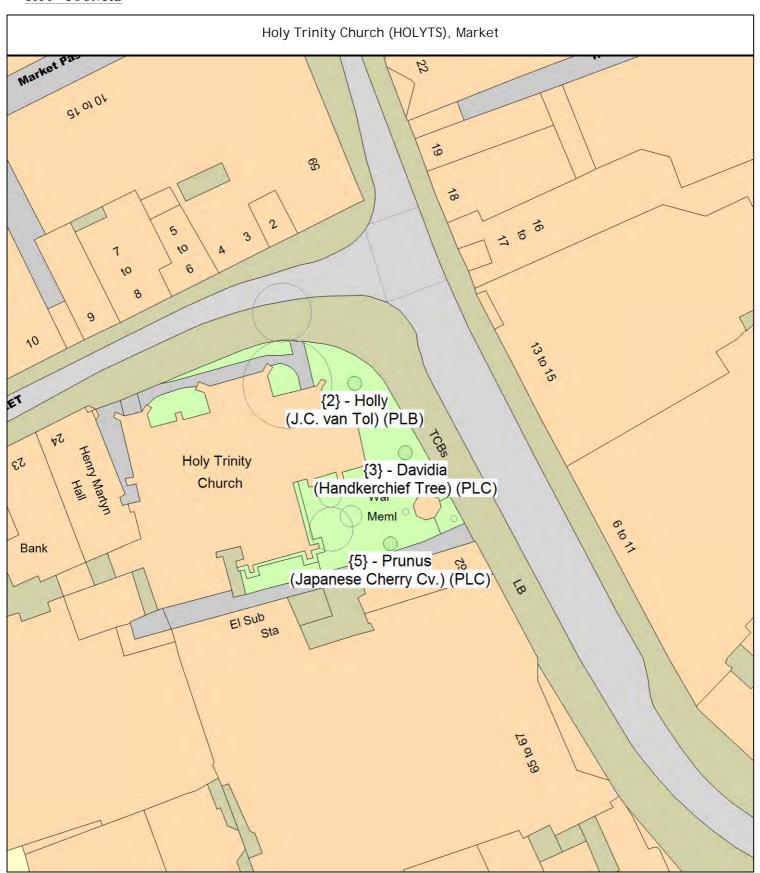

#### ARBORICULTURAL WORKS ORDER

Sheet: 7 of 85
Site Instruction

| Tree/Item code                | Species/Work required                                                                                                                      | Quantity |
|-------------------------------|--------------------------------------------------------------------------------------------------------------------------------------------|----------|
|                               |                                                                                                                                            |          |
| Hinton Avenue (HIN            | TOA), Queen Ediths                                                                                                                         |          |
| SgI/7 (326416)<br>PLB Planti  | Birch (Chinese Red Barked) (Betula albosinensis 'Fascination') o/s 5 ing specification B (Double stake)                                    | 1 tree   |
| Holbrook Road (HOL            | LBRR), Queen Ediths                                                                                                                        |          |
|                               | Beech (Fastigiate) (Fagus sylvatica 'Dawyk Gold') o/s 78 ve newly planted tree, take away any tree stakes and fill any with topsoil        | 1 tree   |
|                               | ing specification B (Double stake)                                                                                                         | 1 tree   |
| SgI/36 (326880)<br>PLB Planti | Beech (Fastigiate) (Fagus sylvatica 'Dawyk Gold') o/s 1/3 ing specification B (Double stake)                                               | 1 tree   |
| Holy Trinity Church           | (HOLYTS), Market                                                                                                                           |          |
| SgI/2 (519032)<br>PLB Planti  | Holly (J.C. van Tol) (Ilex aquifolium J.C. van Tol) Plant in Shrub beding specification B (Double stake)                                   | 1 tree   |
| SgI/3 (519036)<br>PLC Planti  | Davidia (Handkerchief Tree) (Davidia involucrata) ing specification C (Triple stake)                                                       | 1 tree   |
| SgI/5 (519024)<br>PLC Planti  | Prunus (Japanese Cherry Cv.) (Prunus serrulata 'Sunset Boulevard') ing specification C (Triple stake)                                      | 1 tree   |
| Howard Road (HOW.             | ARR), Abbey                                                                                                                                |          |
| SgI/4 (015008)<br>PLB Planti  | Sorbus (Wild Service Tree) (Sorbus torminalis) o/s churching specification B (Double stake)                                                | 1 tree   |
|                               | Hornbeam (Fastigiate) (Carpinus betulus 'Fastigiata') o/s 91/93 ve newly planted tree, take away any tree stakes and fill any with topsoil | 1 tree   |
|                               | ng specification A (Single stake)                                                                                                          | 1 tree   |