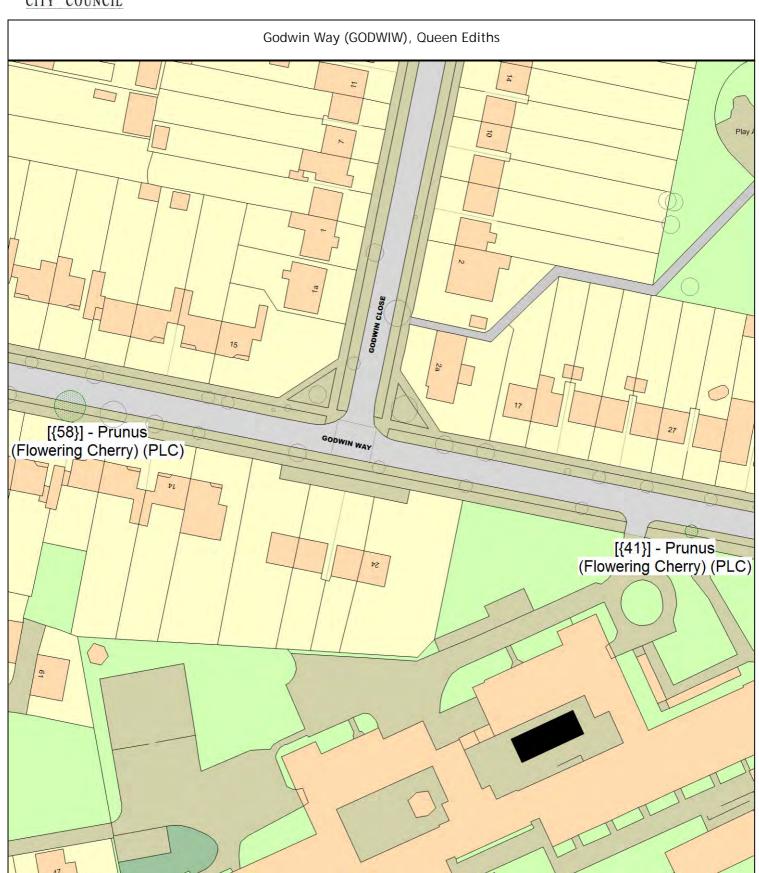

#### ARBORICULTURAL WORKS ORDER

Sheet: 5 of 85
Site Instruction

| Tree/Item code Species/Work required                                                                                                                                 | Quantity |
|----------------------------------------------------------------------------------------------------------------------------------------------------------------------|----------|
|                                                                                                                                                                      |          |
| Gilbert Road (GILBER), Arbury                                                                                                                                        |          |
| Sgl/11 (086240) Maple (Field Cv.) (Acer campestre 'Elsrijk') o/s 169<br>GRUB Remove newly planted tree, take away any tree stakes and fill any<br>holes with topsoil | 1 tree   |
| PLA Planting specification A (Single stake)                                                                                                                          | 1 tree   |
| Godwin Close (GODWIC), Queen Ediths                                                                                                                                  |          |
| Sgl/12 (323836) Apple (Siberian Crab Cv.) (Malus baccata 'Street Parade') o/s 26 PLB Planting specification B (Double stake)                                         | 1 tree   |
| Godwin Way (GODWIW), Queen Ediths                                                                                                                                    |          |
| SgI/41 (324076) Prunus (Flowering Cherry) (Prunus 'Pandora') opp 29<br>PLC Planting specification C (Triple stake)                                                   | 1 tree   |
| SgI/58 (324012) Prunus (Flowering Cherry) (Prunus 'Pandora') o/s 8<br>PLC Planting specification C (Triple stake)                                                    | 1 tree   |
| Gough Way (GOUGHW), Newnham                                                                                                                                          |          |
| Sgl/40 (281964) Birch (River Cv.) (Betula nigra 'Heritage') o/s 25 GRUB Remove newly planted tree, take away any tree stakes and fill any holes with topsoil         | 1 tree   |
| PLA Planting specification A (Single stake)                                                                                                                          | 1 tree   |
| Great St Mary's Church (GREATT), Market                                                                                                                              |          |
| Sgl/9 (516232) Holly (Common) (Ilex aquifolium) PLB Planting specification B (Double stake)                                                                          | 1 tree   |
| Sgl/10 (516236) Pear (Willow-Leaved) (Pyrus salicifolia) PLB Planting specification B (Double stake)                                                                 | 1 tree   |