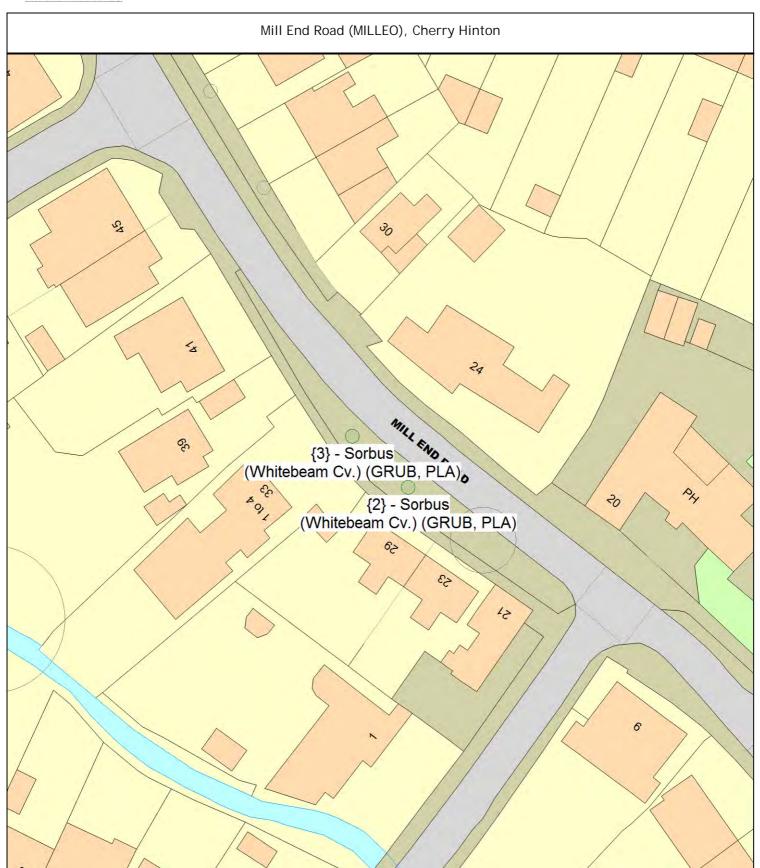

#### ARBORICULTURAL WORKS ORDER

Sheet: 10 of 85 Site Instruction

| Tree/Item code Species/Work required                                                                                                                                         | Quantity         |
|------------------------------------------------------------------------------------------------------------------------------------------------------------------------------|------------------|
| SgI/5 (155424) Pride of India (Common) (Koelreuteria paniculata) o/s 4 PLB Planting specification B (Double stake) SPONS Planting pit - 1m by 1m and as deep as the rootball | 1 tree<br>1 tree |
| Stakes - 75mm round stakes, triple staked, tops painted with green and yellow striped to identify as sponsored trees                                                         |                  |
| Ties - Hessian natural tree ties                                                                                                                                             |                  |
| Mulch - extra large mulch circle 1m in diameter, 75mm depth (over 100 litres)                                                                                                |                  |
| Irrigate - watered in after planting with 20L to settle soil against roots                                                                                                   |                  |
| [Trees for Streets] Sponsorship request #1630519041DH7GG                                                                                                                     |                  |
| Malletts Road (MALLER), Cherry Hinton                                                                                                                                        |                  |
| SgI/1 (146920) Thorn (Hybrid Cockspur) (Crataegus x Iavallei) o/s 60 PLB Planting specification B (Double stake)                                                             | 1 tree           |
| Midsummer Common (MIDSUD), Market                                                                                                                                            |                  |
| SgI/91 (523244) Maple (Silver Cv.) (Acer saccharinum 'Lacinatum Wieri') PLB Planting specification B (Double stake)                                                          | 1 tree           |
| SgI/93 (523252) Hornbeam (Common) (Carpinus betulus) PLB Planting specification B (Double stake)                                                                             | 1 tree           |
| [Trees for Streets] Sponsorship request #16331866840V1NL                                                                                                                     |                  |
| Mill End Road (MILLEO), Cherry Hinton                                                                                                                                        |                  |
| SgI/2 (148804) Sorbus (Whitebeam Cv.) (Sorbus aria 'Majestica') o/s 29  GRUB Remove newly planted tree, take away any tree stakes and fill any holes with topsoil            | 1 tree           |
| PLA Planting specification A (Single stake)                                                                                                                                  | 1 tree           |
| SgI/3 (148836) Sorbus (Whitebeam Cv.) (Sorbus aria 'Majestica') o/s 33  GRUB Remove newly planted tree, take away any tree stakes and fill any                               | 1 tree           |
| holes with topsoil PLA Planting specification A (Single stake)                                                                                                               | 1 tree           |