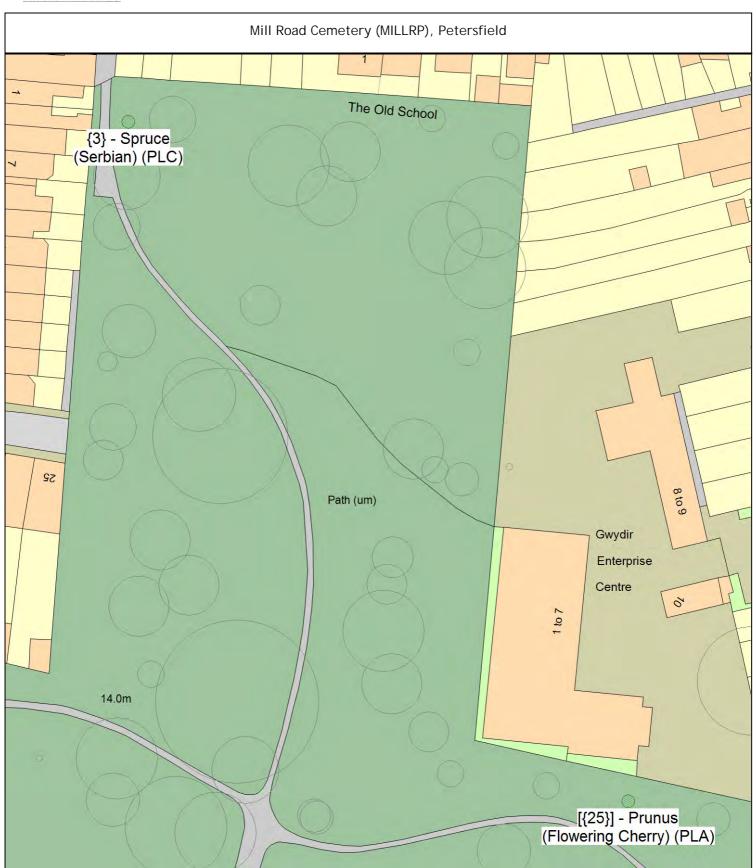

#### ARBORICULTURAL WORKS ORDER

Sheet: 11 of 85

Site Instruction

Item Ref: 01805

Tree/Item code Species/Work required Quantity

Mill Road Cemetery (MILLRP), Petersfield

SgI/3 (524604) Spruce (Serbian) (Picea omorika)

PLC Planting specification C (Triple stake)

1 tree

Sgl/25 (524174) Prunus (Flowering Cherry) (Prunus 'Trailblazer')

PLA Planting specification A (Single stake)

1 tree

Mount Pleasant (MOUNTP), Castle

SgI/10 (123636) Dawn Redwood (Common) (Metasequoia glyptostroboides) s/o 17 Mount Pleasant