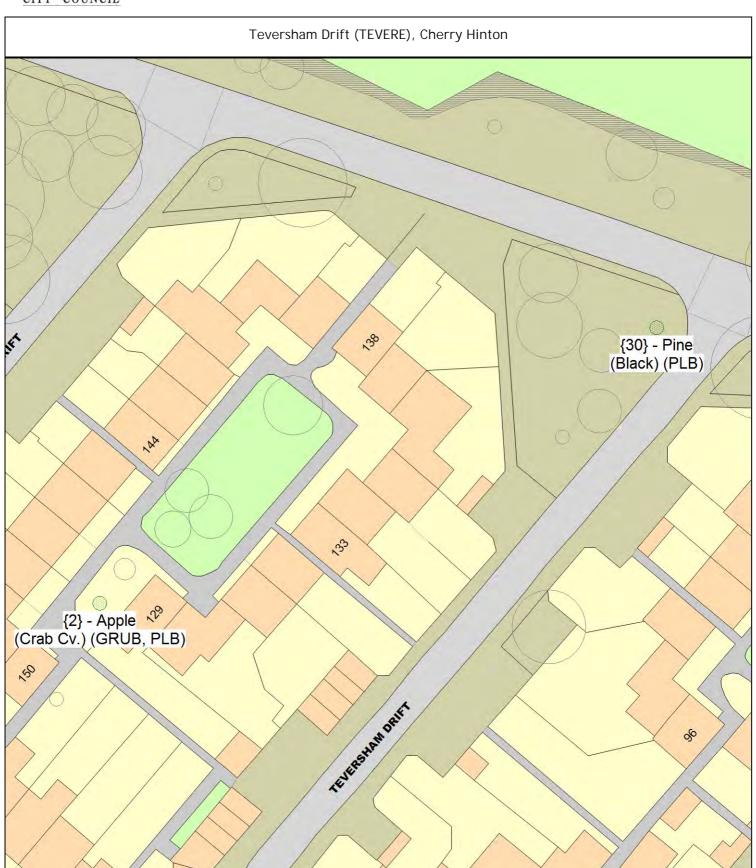

#### ARBORICULTURAL WORKS ORDER

Sheet: 15 of 85

Site Instruction

| Tree/Item code                | Species/Work required                                                                                                            | Quantity |
|-------------------------------|----------------------------------------------------------------------------------------------------------------------------------|----------|
| Sunmead Walk (SUN             | IMEW), Cherry Hinton                                                                                                             |          |
| SgI/3 (140204)<br>PLA Planti  | Birch (Kashmir) (Betula utilis var. jacquemontii) ing specification A (Single stake)                                             | 1 tree   |
| SgI/6 (140200)<br>PLA Planti  | Birch (Kashmir) (Betula utilis var. jacquemontii) ing specification A (Single stake)                                             | 1 tree   |
| SgI/8 (140196)<br>PLA Planti  | Birch (Kashmir) (Betula utilis var. jacquemontii) ing specification A (Single stake)                                             | 1 tree   |
| Teversham Drift (TE           | EVERE), Cherry Hinton                                                                                                            |          |
|                               | Apple (Crab Cv.) (Malus 'Evereste') grass o/s 147 ve newly planted tree, take away any tree stakes and fill any with topsoil     | 1 tree   |
|                               | ng specification B (Double stake)                                                                                                | 1 tree   |
| SgI/30 (152252)<br>PLB Planti | Pine (Black) (Pinus nigra ssp. nigra) grass o/s 136 ing specification B (Double stake)                                           | 1 tree   |
| Tilyard Way (TILYA\           | N), Queen Ediths                                                                                                                 |          |
|                               | Alder (Golden) (Alnus incana 'Aurea') grass o/s 38/40 ve newly planted tree, take away any tree stakes and fill any with topsoil | 1 tree   |
|                               | ing specification B (Double stake)                                                                                               | 1 tree   |
| SgI/28 (329696)<br>PLB Planti | Amelanchier (Serviceberry) (Amelanchier canadensis) grass o/s 29 ing specification B (Double stake)                              | 1 tree   |
| Victoria Avenue (VI           | CTOA), Market                                                                                                                    |          |
| SgI/13 (265048)<br>PLB Planti | Oak (Pin) (Quercus palustris) ing specification B (Double stake)                                                                 | 1 tree   |
| SgI/14 (265052)<br>PLB Planti | Oak (Turkey) (Quercus cerris) ing specification B (Double stake)                                                                 | 1 tree   |