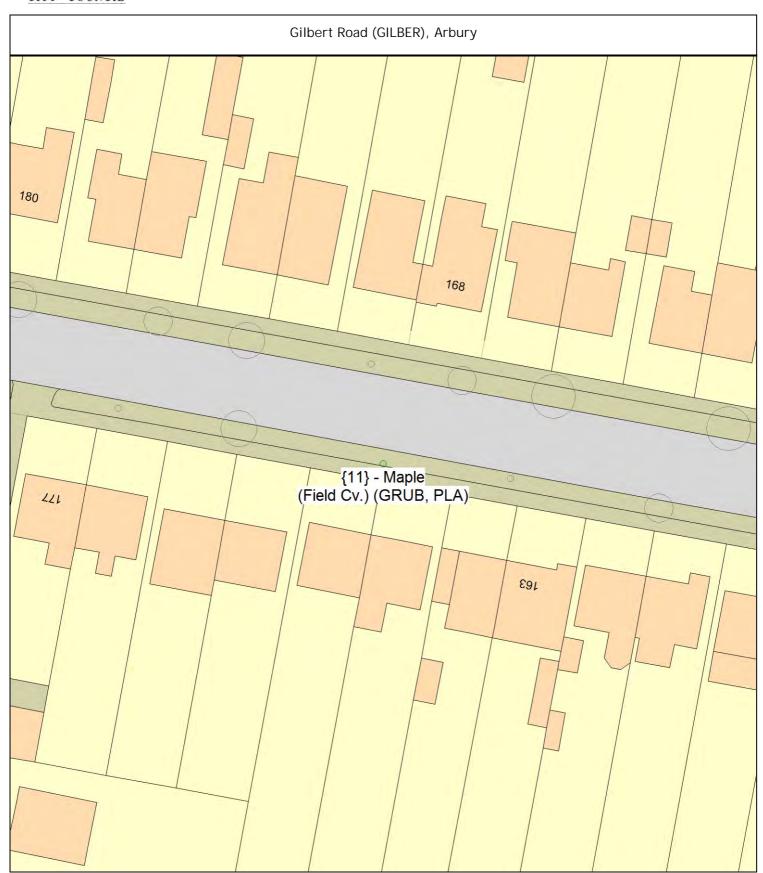

#### ARBORICULTURAL WORKS ORDER

Sheet: 5 of 85
Site Instruction

| Tree/Item code Species/Work required                                                                                                                                 | Quantity |
|----------------------------------------------------------------------------------------------------------------------------------------------------------------------|----------|
|                                                                                                                                                                      |          |
| Gilbert Road (GILBER), Arbury                                                                                                                                        |          |
| Sgl/11 (086240) Maple (Field Cv.) (Acer campestre 'Elsrijk') o/s 169<br>GRUB Remove newly planted tree, take away any tree stakes and fill any<br>holes with topsoil | 1 tree   |
| PLA Planting specification A (Single stake)                                                                                                                          | 1 tree   |
| Godwin Close (GODWIC), Queen Ediths                                                                                                                                  |          |
| Sgl/12 (323836) Apple (Siberian Crab Cv.) (Malus baccata 'Street Parade') o/s 26 PLB Planting specification B (Double stake)                                         | 1 tree   |
| Godwin Way (GODWIW), Queen Ediths                                                                                                                                    |          |
| SgI/41 (324076) Prunus (Flowering Cherry) (Prunus 'Pandora') opp 29<br>PLC Planting specification C (Triple stake)                                                   | 1 tree   |
| SgI/58 (324012) Prunus (Flowering Cherry) (Prunus 'Pandora') o/s 8<br>PLC Planting specification C (Triple stake)                                                    | 1 tree   |
| Gough Way (GOUGHW), Newnham                                                                                                                                          |          |
| Sgl/40 (281964) Birch (River Cv.) (Betula nigra 'Heritage') o/s 25 GRUB Remove newly planted tree, take away any tree stakes and fill any holes with topsoil         | 1 tree   |
| PLA Planting specification A (Single stake)                                                                                                                          | 1 tree   |
| Great St Mary's Church (GREATT), Market                                                                                                                              |          |
| Sgl/9 (516232) Holly (Common) (Ilex aquifolium) PLB Planting specification B (Double stake)                                                                          | 1 tree   |
| Sgl/10 (516236) Pear (Willow-Leaved) (Pyrus salicifolia) PLB Planting specification B (Double stake)                                                                 | 1 tree   |