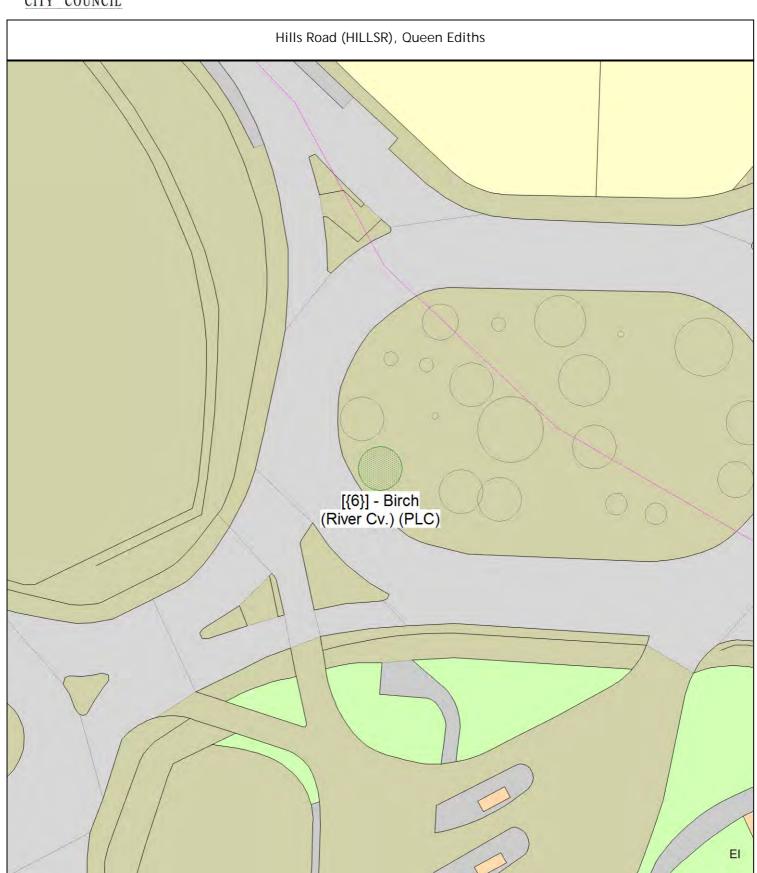

Hills Road (HILLSR), Queen Ediths

Sgl/6 (326056) Birch (River Cv.) (Betula nigra 'Heritage') roundabout PLC Planting specification C (Triple stake)

1 tree