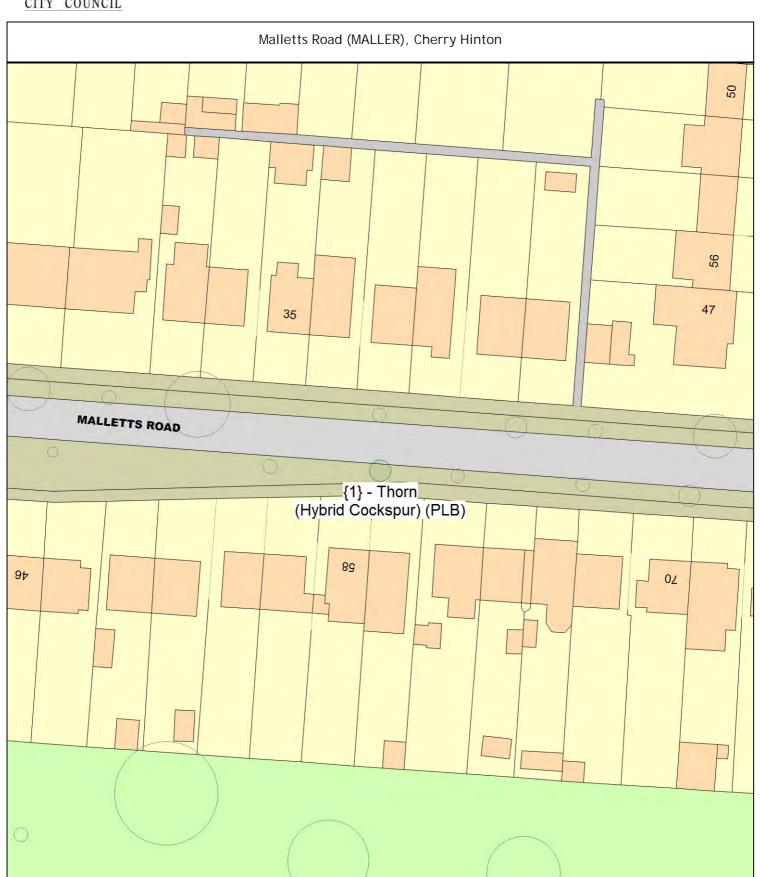

#### ARBORICULTURAL WORKS ORDER

Sheet: 10 of 85 Site Instruction

| Tree/Item code Species/Work required                                                                                                                                         | Quantity         |
|------------------------------------------------------------------------------------------------------------------------------------------------------------------------------|------------------|
| SgI/5 (155424) Pride of India (Common) (Koelreuteria paniculata) o/s 4 PLB Planting specification B (Double stake) SPONS Planting pit - 1m by 1m and as deep as the rootball | 1 tree<br>1 tree |
| Stakes - 75mm round stakes, triple staked, tops painted with green and yellow striped to identify as sponsored trees                                                         |                  |
| Ties - Hessian natural tree ties                                                                                                                                             |                  |
| Mulch - extra large mulch circle 1m in diameter, 75mm depth (over 100 litres)                                                                                                |                  |
| Irrigate - watered in after planting with 20L to settle soil against roots                                                                                                   |                  |
| [Trees for Streets] Sponsorship request #1630519041DH7GG                                                                                                                     |                  |
| Malletts Road (MALLER), Cherry Hinton                                                                                                                                        |                  |
| SgI/1 (146920) Thorn (Hybrid Cockspur) (Crataegus x Iavallei) o/s 60 PLB Planting specification B (Double stake)                                                             | 1 tree           |
| Midsummer Common (MIDSUD), Market                                                                                                                                            |                  |
| SgI/91 (523244) Maple (Silver Cv.) (Acer saccharinum 'Lacinatum Wieri') PLB Planting specification B (Double stake)                                                          | 1 tree           |
| SgI/93 (523252) Hornbeam (Common) (Carpinus betulus) PLB Planting specification B (Double stake)                                                                             | 1 tree           |
| [Trees for Streets] Sponsorship request #16331866840V1NL                                                                                                                     |                  |
| Mill End Road (MILLEO), Cherry Hinton                                                                                                                                        |                  |
| SgI/2 (148804) Sorbus (Whitebeam Cv.) (Sorbus aria 'Majestica') o/s 29  GRUB Remove newly planted tree, take away any tree stakes and fill any holes with topsoil            | 1 tree           |
| PLA Planting specification A (Single stake)                                                                                                                                  | 1 tree           |
| SgI/3 (148836) Sorbus (Whitebeam Cv.) (Sorbus aria 'Majestica') o/s 33  GRUB Remove newly planted tree, take away any tree stakes and fill any                               | 1 tree           |
| holes with topsoil PLA Planting specification A (Single stake)                                                                                                               | 1 tree           |