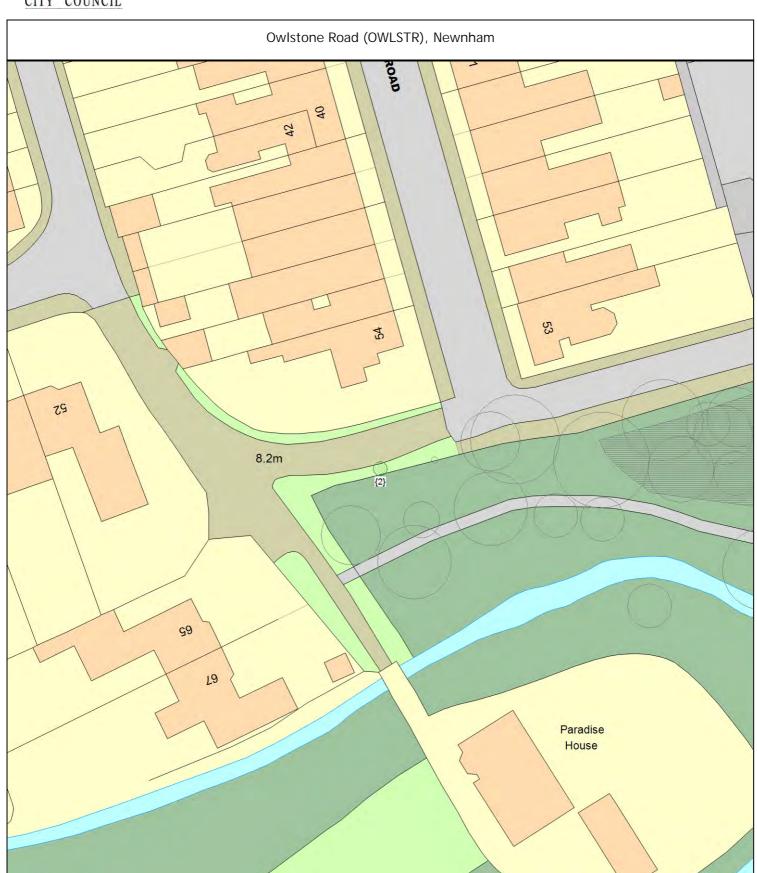

### Cambridge CC ARBORICULTURAL WORKS ORDER

Sheet: 1 of 2
Site Instruction

Item Ref: 01793

Location:

PLA Owlstone Road [CET]

Site type:

Order no/ref: 263 Contract/Client Ref:

Item created: 07 February 2022

Priority of works:

Start on/after: 08 February 2022 Complete by: 31 March 2022

Tree/Item code Species/Work required

Quantity

Owlstone Road (OWLSTR), Newnham

Sgl/2 (539004) Maple (Field Cv.) (Acer campestre 'Elsrijk') PLB Planting specification B (Double stake)

1 tree

https://goo.gl/maps/BShQGaK4roCBNG3i9

Contractor: In house team

The tree is stored at Cherry Hinton Hall / yellow label 'owlstone road'

Issued by:

Matthew Magrath

Sheet: 2 of 2

This map is reproduced from Ordnance Survey material with the permission of Her Majesty's Stationery Office (c) Crown copyright.