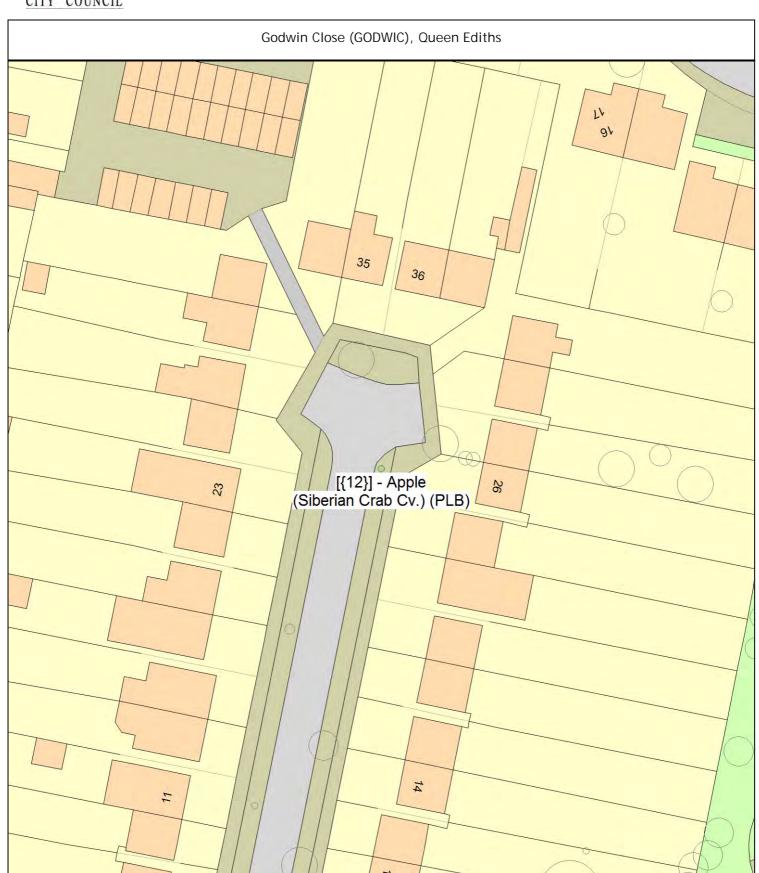

#### ARBORICULTURAL WORKS ORDER

Sheet: 5 of 85
Site Instruction

| Tree/Item code Species/Work required                                                                                                                                 | Quantity |
|----------------------------------------------------------------------------------------------------------------------------------------------------------------------|----------|
|                                                                                                                                                                      |          |
| Gilbert Road (GILBER), Arbury                                                                                                                                        |          |
| Sgl/11 (086240) Maple (Field Cv.) (Acer campestre 'Elsrijk') o/s 169<br>GRUB Remove newly planted tree, take away any tree stakes and fill any<br>holes with topsoil | 1 tree   |
| PLA Planting specification A (Single stake)                                                                                                                          | 1 tree   |
| Godwin Close (GODWIC), Queen Ediths                                                                                                                                  |          |
| Sgl/12 (323836) Apple (Siberian Crab Cv.) (Malus baccata 'Street Parade') o/s 26 PLB Planting specification B (Double stake)                                         | 1 tree   |
| Godwin Way (GODWIW), Queen Ediths                                                                                                                                    |          |
| SgI/41 (324076) Prunus (Flowering Cherry) (Prunus 'Pandora') opp 29<br>PLC Planting specification C (Triple stake)                                                   | 1 tree   |
| SgI/58 (324012) Prunus (Flowering Cherry) (Prunus 'Pandora') o/s 8<br>PLC Planting specification C (Triple stake)                                                    | 1 tree   |
| Gough Way (GOUGHW), Newnham                                                                                                                                          |          |
| Sgl/40 (281964) Birch (River Cv.) (Betula nigra 'Heritage') o/s 25 GRUB Remove newly planted tree, take away any tree stakes and fill any holes with topsoil         | 1 tree   |
| PLA Planting specification A (Single stake)                                                                                                                          | 1 tree   |
| Great St Mary's Church (GREATT), Market                                                                                                                              |          |
| Sgl/9 (516232) Holly (Common) (Ilex aquifolium) PLB Planting specification B (Double stake)                                                                          | 1 tree   |
| Sgl/10 (516236) Pear (Willow-Leaved) (Pyrus salicifolia) PLB Planting specification B (Double stake)                                                                 | 1 tree   |