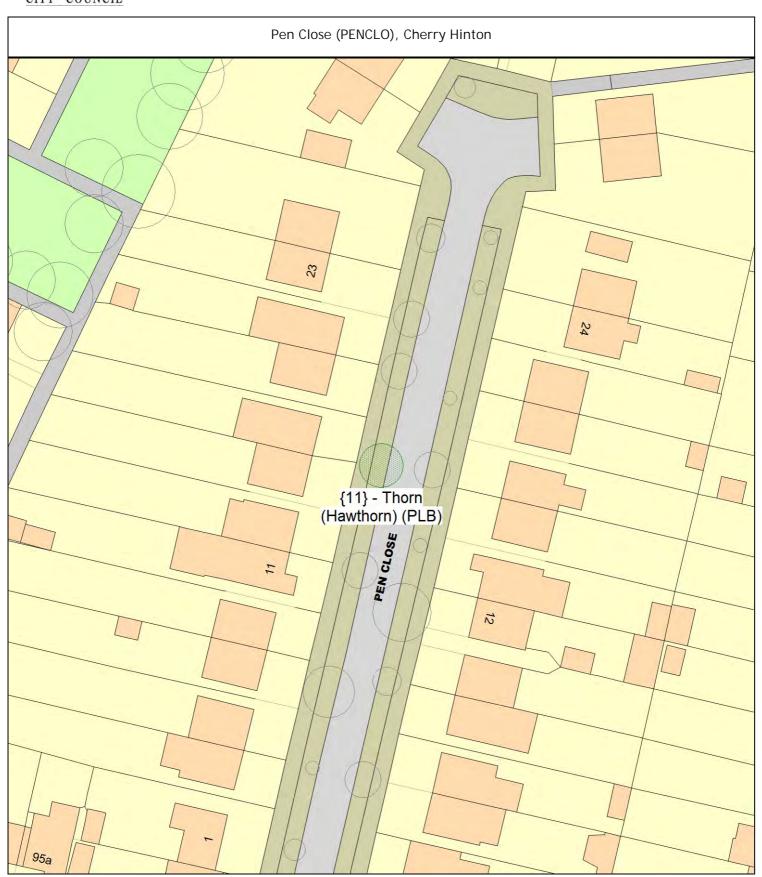

Pen Close (PENCLO), Cherry Hinton

SgI/11 (149236) Thorn (Hawthorn) (Crataegus monogyna) o/s 15/17

PLB Planting specification B (Double stake)

1 tree

Penarth Place Play Area (PENPA), Newnham

Sgl/8 (283092) Zelkova (Keyaki Cv.) (Zelkova serrata 'Green Vase')