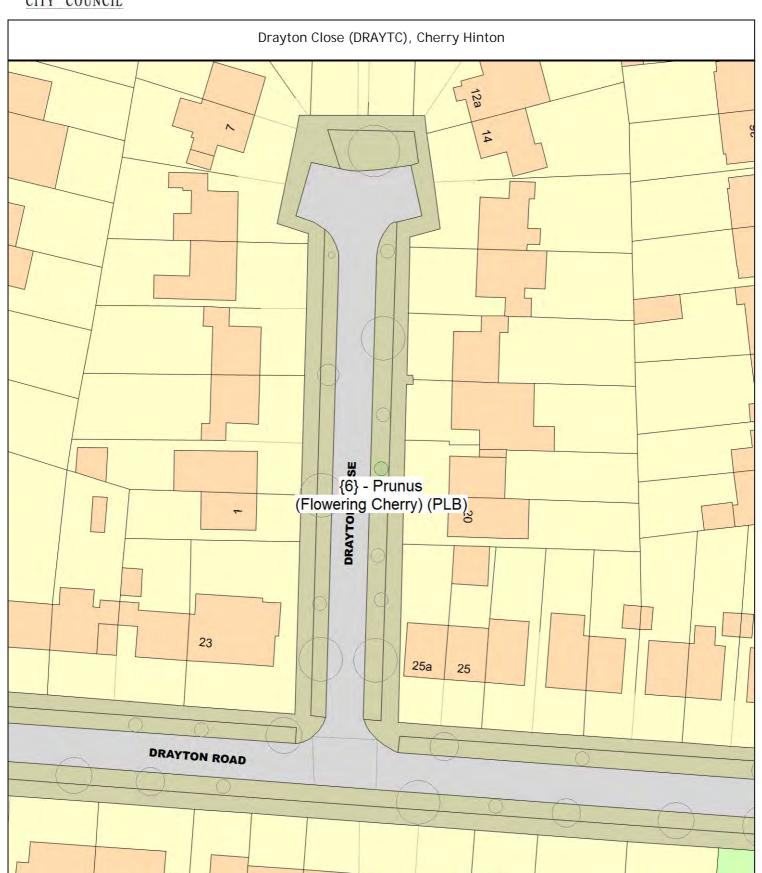

# Cambridge CC ARBORICULTURAL WORKS ORDER

Sheet: 4 of 85

01805

Site Instruction

| Tree/Item code                 | Species/Work required                                                                                                       | Quantity |
|--------------------------------|-----------------------------------------------------------------------------------------------------------------------------|----------|
| Corrie Road (CORRIR            | ), Coleridge                                                                                                                |          |
| SgI/15 (182040)<br>PLA Plantir | Pear (Callery Cv.) (Pyrus calleryana 'Chanticleer') o/s 22-24 ng specification A (Single stake)                             | 1 tree   |
| [Trees for Stree               | ts] Sponsorship request #1636624893AKTC2                                                                                    |          |
|                                | Maple (Field Cv.) (Acer campestre 'Elsrijk') ng specification B (Double stake) ets] Sponsorship request #1635693374YZV70    | 1 tree   |
| -                              |                                                                                                                             |          |
| Ditton Lane (DITTOL            | ), Abbey                                                                                                                    |          |
|                                | Lime (Small Leaved Cv.) (Tilia cordata 'Roelvo') re newly planted tree, take away any tree stakes and fill any with topsoil | 1 tree   |
|                                | ng specification A (Single stake)                                                                                           | 1 tree   |
| Drayton Close (DRAY            | TC), Cherry Hinton                                                                                                          |          |
| SgI/6 (143420)<br>PLB Plantir  | Prunus (Flowering Cherry) (Prunus avium 'Landscape Bloom') o/s 19 ng specification B (Double stake)                         | 1 tree   |
| Drayton Road (DRAY             | TR), Cherry Hinton                                                                                                          |          |
| SgI/30 (143720)<br>PLB Plantir | Prunus (Wild Cherry Cv.) (Prunus avium 'Plena') ng specification B (Double stake)                                           | 1 tree   |
| [Trees for Stree               | ts] Sponsorship request #1635511371ARPTS                                                                                    |          |
| Foster Road (FOSTER            | R), Trumpington                                                                                                             |          |
| SgI/1 (383400)<br>PLA Plantir  | Maple (Field Cv.) (Acer campestre 'Elsrijk') opp 183/185 ng specification A (Single stake)                                  | 1 tree   |