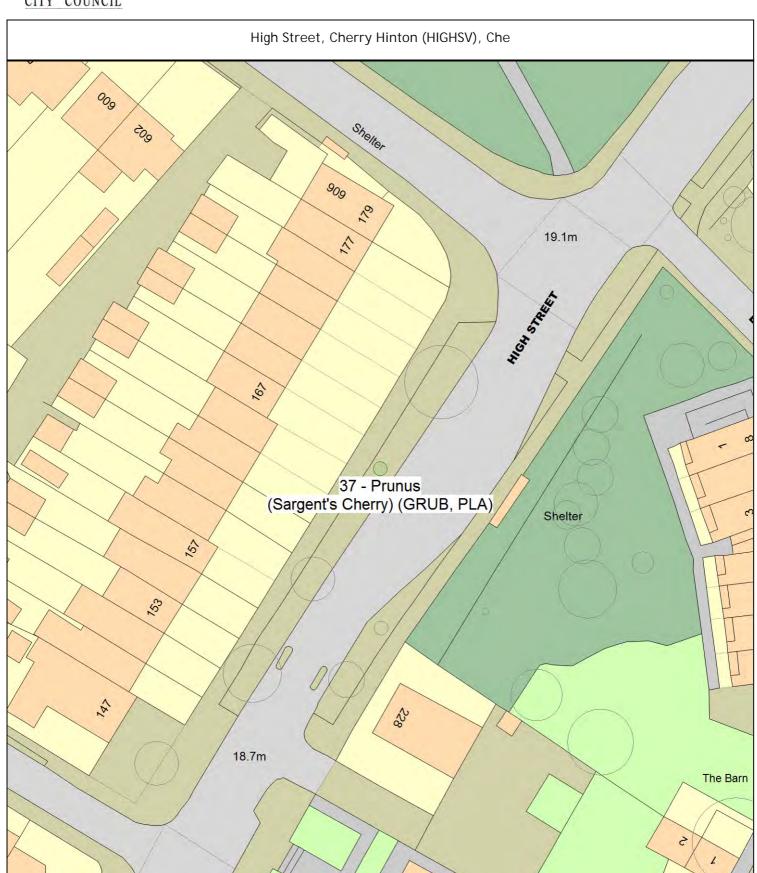

Sheet: 6 of 85

ARBORICULTURAL WORKS ORDER Site Instruction

Item Ref: 01805

Tree/Item code Species/Work required Quantity Greenlands (GREENL), Queen Ediths SgI/7 (324424) Prunus (Flowering Cherry) (Prunus 'Pandora') s/o 17 PLC Planting specification C (Triple stake) 1 tree Greystoke Court (GREYSC), Cherry Hinton Birch (Chinese Red Barked) (Betula albosinensis 'Fascination') car park SgI/14 (145248) GRUB Remove newly planted tree, take away any tree stakes and fill any 1 tree holes with topsoil PLA Planting specification A (Single stake) 1 tree Gunhild Court (GUNHID), Queen Ediths SgI/11 (325032) Maple (Field Cv.) (Acer campestre 'Elsrijk') r/o 4/5 GRUB Remove newly planted tree, take away any tree stakes and fill any 1 tree holes with topsoil PLC Planting specification C (Triple stake) 1 tree Gunhild Way (GUNHIW), Queen Ediths SgI/23 (325292) Prunus (Flowering Cherry) (Prunus 'Pandora') o/s 54/56 PLB Planting specification B (Double stake) 1 tree High Street, Cherry Hinton (HIGHSV), Cherry Hinton Prunus (Sargent's Cherry) (Prunus sargentii) o/s 167 SqI/37 (146528) GRUB Remove newly planted tree, take away any tree stakes and fill any 1 tree holes with topsoil PLA Planting specification A (Single stake) 1 tree