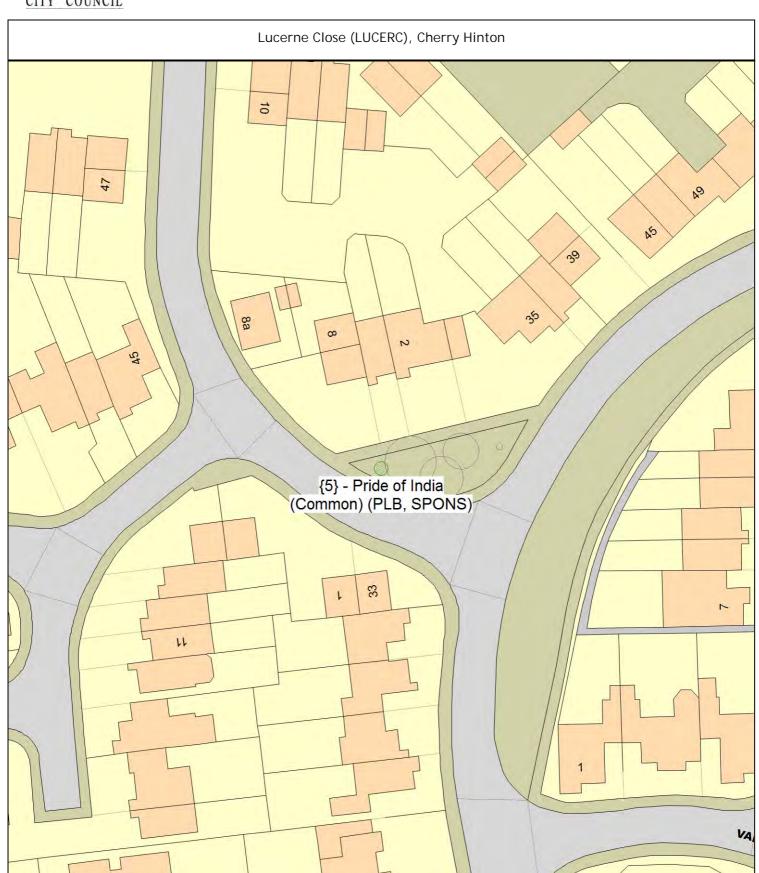

Lucerne Close (LUCERC), Cherry Hinton

#### ARBORICULTURAL WORKS ORDER

Sheet: 10 of 85 Site Instruction

| Tree/Item code Species/Work required                                                                                                                                         | Quantity         |
|------------------------------------------------------------------------------------------------------------------------------------------------------------------------------|------------------|
| SgI/5 (155424) Pride of India (Common) (Koelreuteria paniculata) o/s 4 PLB Planting specification B (Double stake) SPONS Planting pit - 1m by 1m and as deep as the rootball | 1 tree<br>1 tree |
| Stakes - 75mm round stakes, triple staked, tops painted with green and yellow striped to identify as sponsored trees                                                         |                  |
| Ties - Hessian natural tree ties                                                                                                                                             |                  |
| Mulch - extra large mulch circle 1m in diameter, 75mm depth (over 100 litres)                                                                                                |                  |
| Irrigate - watered in after planting with 20L to settle soil against roots                                                                                                   |                  |
| [Trees for Streets] Sponsorship request #1630519041DH7GG                                                                                                                     |                  |
| Malletts Road (MALLER), Cherry Hinton                                                                                                                                        |                  |
| SgI/1 (146920) Thorn (Hybrid Cockspur) (Crataegus x Iavallei) o/s 60 PLB Planting specification B (Double stake)                                                             | 1 tree           |
| Midsummer Common (MIDSUD), Market                                                                                                                                            |                  |
| SgI/91 (523244) Maple (Silver Cv.) (Acer saccharinum 'Lacinatum Wieri') PLB Planting specification B (Double stake)                                                          | 1 tree           |
| SgI/93 (523252) Hornbeam (Common) (Carpinus betulus) PLB Planting specification B (Double stake)                                                                             | 1 tree           |
| [Trees for Streets] Sponsorship request #16331866840V1NL                                                                                                                     |                  |
| Mill End Road (MILLEO), Cherry Hinton                                                                                                                                        |                  |
| SgI/2 (148804) Sorbus (Whitebeam Cv.) (Sorbus aria 'Majestica') o/s 29  GRUB Remove newly planted tree, take away any tree stakes and fill any holes with topsoil            | 1 tree           |
| PLA Planting specification A (Single stake)                                                                                                                                  | 1 tree           |
| SgI/3 (148836) Sorbus (Whitebeam Cv.) (Sorbus aria 'Majestica') o/s 33  GRUB Remove newly planted tree, take away any tree stakes and fill any                               | 1 tree           |
| holes with topsoil PLA Planting specification A (Single stake)                                                                                                               | 1 tree           |