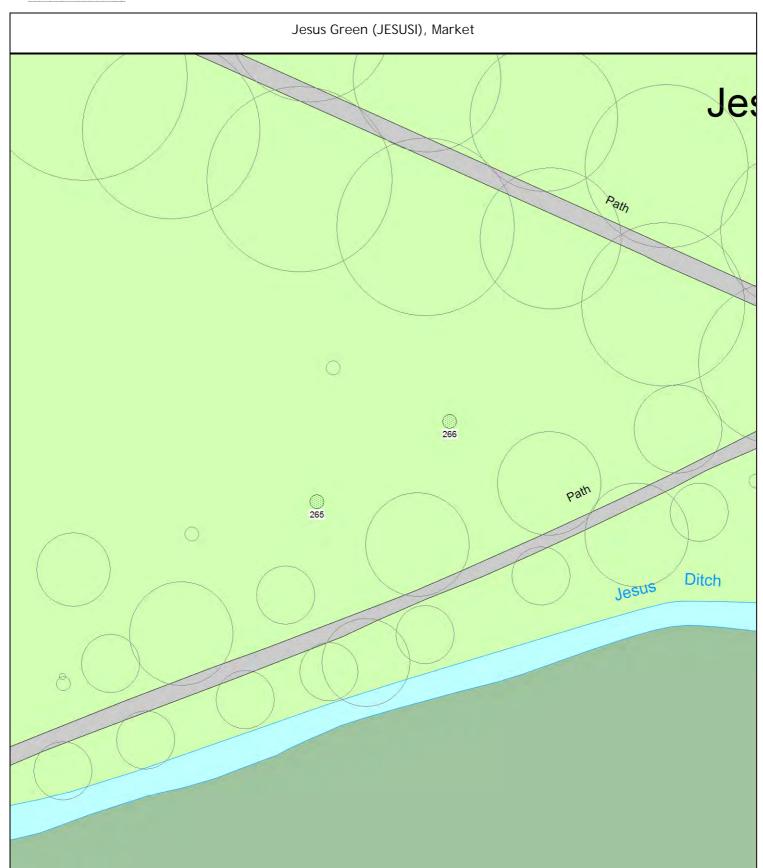

## Cambridge CC ARBORICULTURAL WORKS ORDER

Sheet: 1 of 2

Site Instruction

Item Ref: 01792

| CAMBRIDGE<br>CITY COUNCIL                                                                                                                             | item ker. 01792                                                         |
|-------------------------------------------------------------------------------------------------------------------------------------------------------|-------------------------------------------------------------------------|
| Location: PLA Soroptomists planting Jesus Green                                                                                                       | Order no/ref:<br>Contract/Client Ref:<br>Item created: 06 February 2022 |
| Site type:                                                                                                                                            | Priority of works: Start on/after: Complete by:                         |
| Tree/Item code Species/Work required                                                                                                                  | Quantity                                                                |
| esus Green (JESUSI), Market                                                                                                                           |                                                                         |
| Sgl/265 (547232) Maple (Freeman Cv.) (Acer x freem PLB Planting specification B (Double stake)  [Trees for Streets] Sponsorship request #1633451927E8 | 1 tree                                                                  |
| SgI/266 (547236) Maple (Freeman Cv.) (Acer x freem PLB Planting specification B (Double stake)  [Trees for Streets] Sponsorship request #1633451588ZQ | nanii 'Autumn Blaze')<br>1 tree                                         |
|                                                                                                                                                       |                                                                         |
|                                                                                                                                                       |                                                                         |
|                                                                                                                                                       |                                                                         |
|                                                                                                                                                       |                                                                         |
|                                                                                                                                                       |                                                                         |
| Contractor:                                                                                                                                           |                                                                         |
|                                                                                                                                                       |                                                                         |