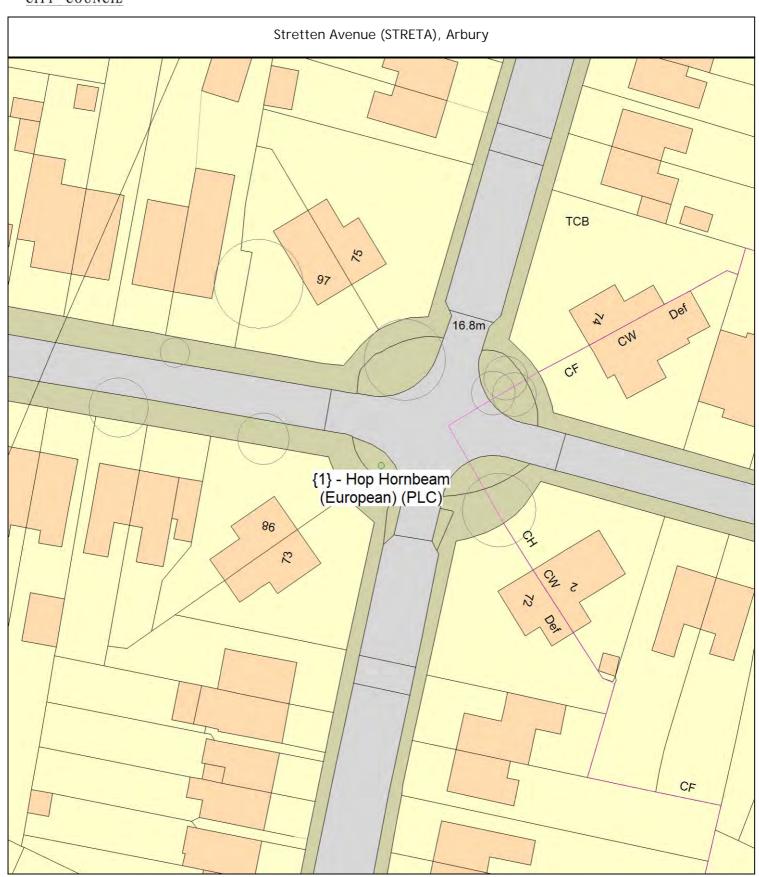

Prunus (Japanese Cherry Cv.) (Prunus serrulata 'Sunset Boulevard')

Stretten Avenue (STRETA), Arbury

PLC Planting specification C (Triple stake)

[Trees for Streets] Sponsorship request #16332443759MDYF

SqI/1 (660400)

Hop Hornbeam (European) (Ostrya carpinifolia)