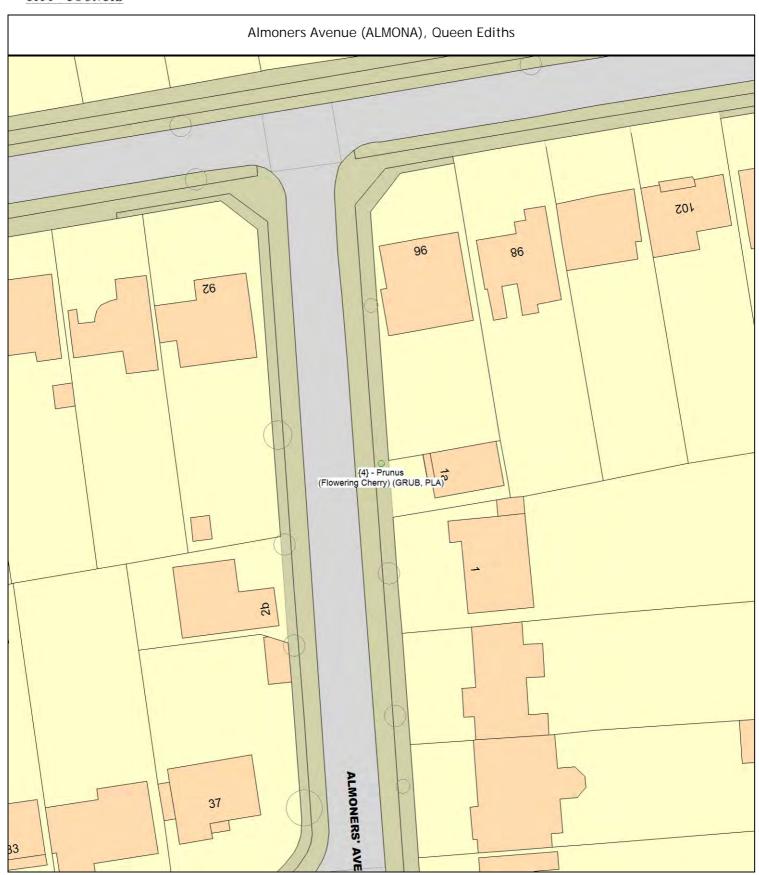

Item Ref:

Almoners Avenue (ALMONA), Queen Ediths

SgI/4 (320012) Prunus (Flowering Cherry) (Prunus 'Pandora') s/o 96 Queen Ediths Way

GRUB Remove newly planted tree, take away any tree stakes and fill any 1 tree

holes with topsoil

PLA Planting specification A (Single stake)

1 tree

Alpha Terrace (ALPHAT), Trumpington

Sgl/3 (380008) Prunus (Japanese Cherry Cv.) (Prunus serrulata 'Sunset Boulevard') Opposite 76

Alpha Terrace