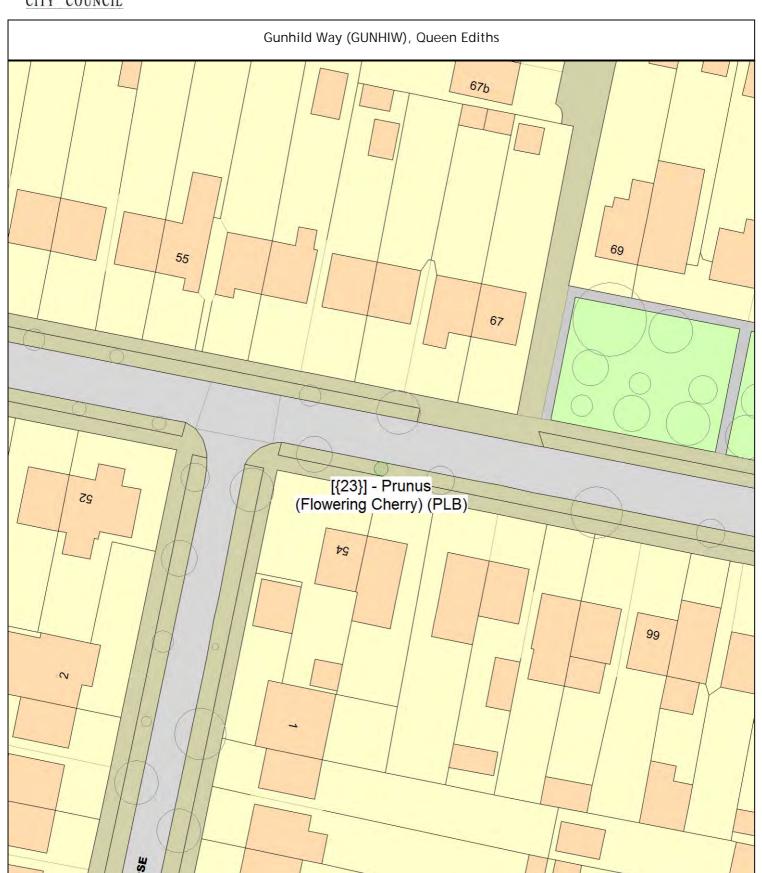

Sheet: 6 of 85

ARBORICULTURAL WORKS ORDER Site Instruction

Item Ref: 01805

Tree/Item code Species/Work required Quantity Greenlands (GREENL), Queen Ediths SgI/7 (324424) Prunus (Flowering Cherry) (Prunus 'Pandora') s/o 17 PLC Planting specification C (Triple stake) 1 tree Greystoke Court (GREYSC), Cherry Hinton Birch (Chinese Red Barked) (Betula albosinensis 'Fascination') car park SgI/14 (145248) GRUB Remove newly planted tree, take away any tree stakes and fill any 1 tree holes with topsoil PLA Planting specification A (Single stake) 1 tree Gunhild Court (GUNHID), Queen Ediths SgI/11 (325032) Maple (Field Cv.) (Acer campestre 'Elsrijk') r/o 4/5 GRUB Remove newly planted tree, take away any tree stakes and fill any 1 tree holes with topsoil PLC Planting specification C (Triple stake) 1 tree Gunhild Way (GUNHIW), Queen Ediths SgI/23 (325292) Prunus (Flowering Cherry) (Prunus 'Pandora') o/s 54/56 PLB Planting specification B (Double stake) 1 tree High Street, Cherry Hinton (HIGHSV), Cherry Hinton Prunus (Sargent's Cherry) (Prunus sargentii) o/s 167 SqI/37 (146528) GRUB Remove newly planted tree, take away any tree stakes and fill any 1 tree holes with topsoil PLA Planting specification A (Single stake) 1 tree