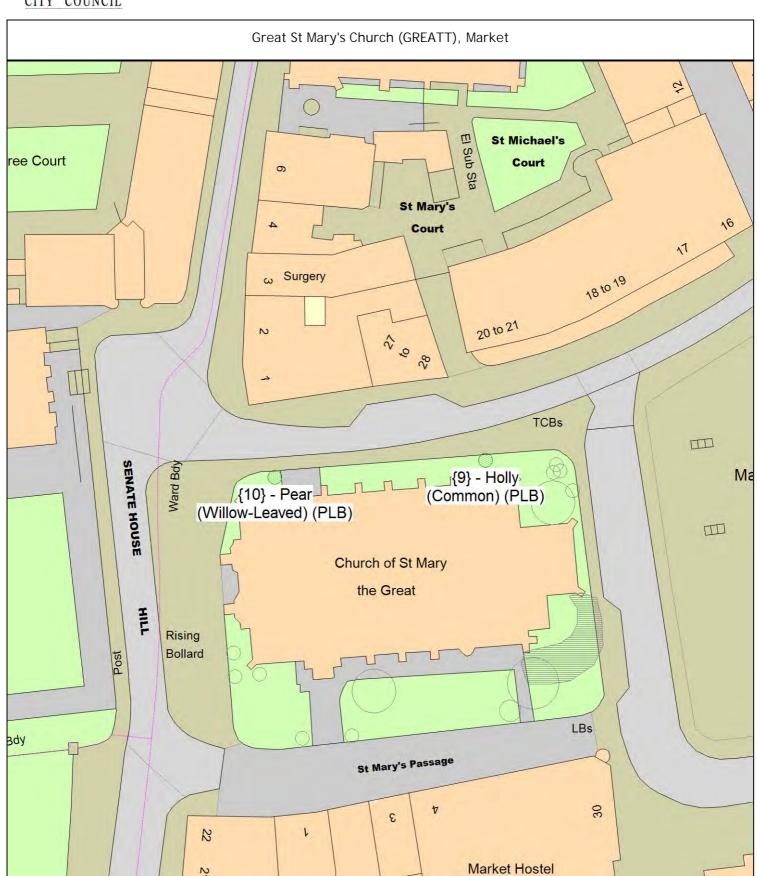

#### ARBORICULTURAL WORKS ORDER

Sheet: 5 of 85
Site Instruction

| Tree/Item code Species/Work required                                                                                                                                 | Quantity |
|----------------------------------------------------------------------------------------------------------------------------------------------------------------------|----------|
|                                                                                                                                                                      |          |
| Gilbert Road (GILBER), Arbury                                                                                                                                        |          |
| Sgl/11 (086240) Maple (Field Cv.) (Acer campestre 'Elsrijk') o/s 169<br>GRUB Remove newly planted tree, take away any tree stakes and fill any<br>holes with topsoil | 1 tree   |
| PLA Planting specification A (Single stake)                                                                                                                          | 1 tree   |
| Godwin Close (GODWIC), Queen Ediths                                                                                                                                  |          |
| Sgl/12 (323836) Apple (Siberian Crab Cv.) (Malus baccata 'Street Parade') o/s 26 PLB Planting specification B (Double stake)                                         | 1 tree   |
| Godwin Way (GODWIW), Queen Ediths                                                                                                                                    |          |
| SgI/41 (324076) Prunus (Flowering Cherry) (Prunus 'Pandora') opp 29<br>PLC Planting specification C (Triple stake)                                                   | 1 tree   |
| SgI/58 (324012) Prunus (Flowering Cherry) (Prunus 'Pandora') o/s 8<br>PLC Planting specification C (Triple stake)                                                    | 1 tree   |
| Gough Way (GOUGHW), Newnham                                                                                                                                          |          |
| Sgl/40 (281964) Birch (River Cv.) (Betula nigra 'Heritage') o/s 25 GRUB Remove newly planted tree, take away any tree stakes and fill any holes with topsoil         | 1 tree   |
| PLA Planting specification A (Single stake)                                                                                                                          | 1 tree   |
| Great St Mary's Church (GREATT), Market                                                                                                                              |          |
| Sgl/9 (516232) Holly (Common) (Ilex aquifolium) PLB Planting specification B (Double stake)                                                                          | 1 tree   |
| Sgl/10 (516236) Pear (Willow-Leaved) (Pyrus salicifolia) PLB Planting specification B (Double stake)                                                                 | 1 tree   |