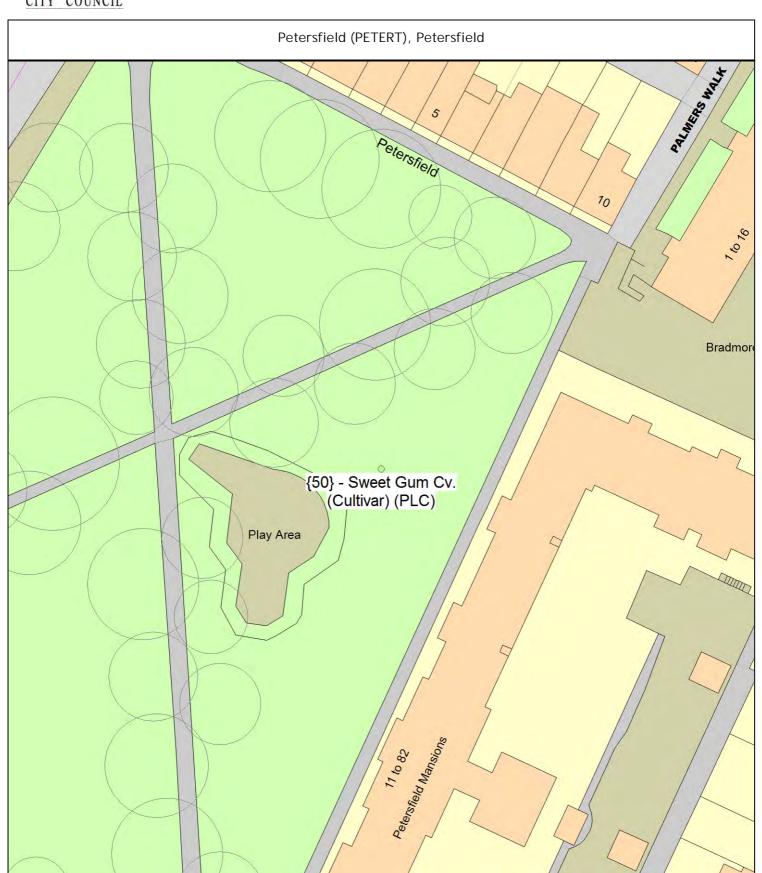

#### ARBORICULTURAL WORKS ORDER

Sheet: 13 of 85

Site Instruction

Item Ref: 01805

1 tree

Tree/Item code Species/Work required Quantity Pepys Court (PEPYSC), East Chesterton Lime (Small Leaved Cv.) (Tilia cordata 'Greenspire') SgI/3 (541408) PLC Planting specification C (Triple stake) 1 tree SgI/5 (541416) Lime (Small Leaved Cv.) (Tilia cordata 'Greenspire') PLC Planting specification C (Triple stake) 1 tree Petersfield (PETERT), Petersfield SgI/50 (529600) Sweet Gum Cv. (Cultivar) (Liquidambar styraciflua 'Worplesdon') PLC Planting specification C (Triple stake) 1 tree [Trees for Streets] Sponsorship request #16344017803JRT3 Queens Meadow (QUEENM), Cherry Hinton SgI/13 (149424) Aesculus (Horse Chestnut Cv.) (Aesculus hippocastanum 'Baumanii') grass island PLB Planting specification B (Double stake) 1 tree Sherbourne Close (SHERBC), East Chesterton SgI/2 (049804) Prunus (Flowering Cherry) (Prunus 'Umineko') adj Green End Road PLC Planting specification C (Triple stake) 1 tree SqI/3 (049808) Prunus (Flowering Cherry) (Prunus 'Umineko') adj Green End Road PLC Planting specification C (Triple stake) 1 tree Sherlock Road (SHERLR), Castle SgI/10 (124436) Prunus (Japanese Cherry Cv.) (Prunus serrulata 'Sunset Boulevard') PLB Planting specification B (Double stake) 1 tree [Trees for Streets] Sponsorship request #1636204007D796K