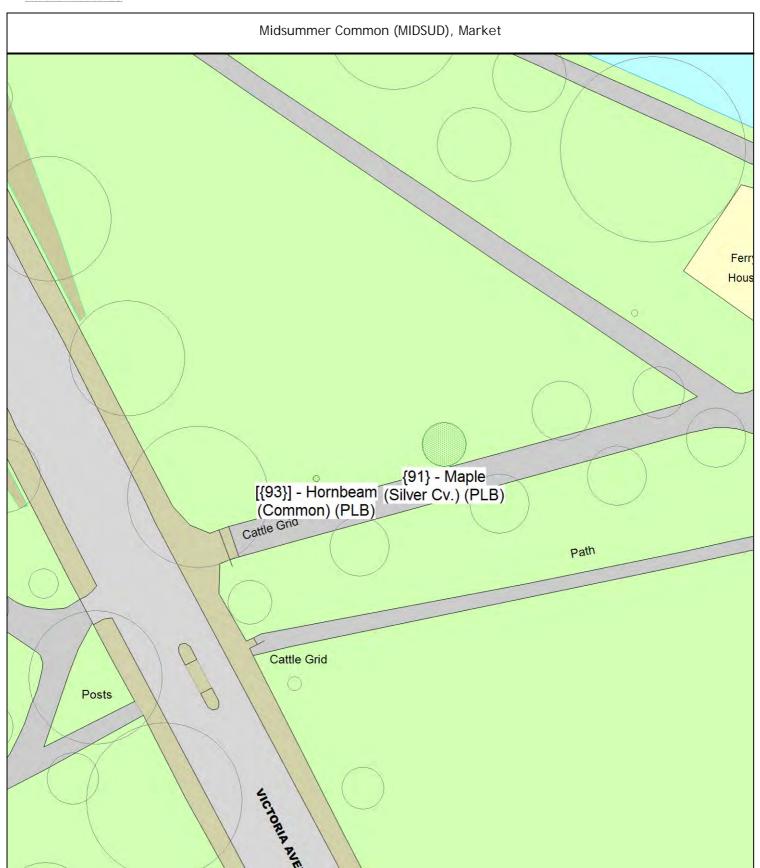

#### ARBORICULTURAL WORKS ORDER

Sheet: 10 of 85 Site Instruction

| Tree/Item code Species/Work required                                                                                                                                         | Quantity         |
|------------------------------------------------------------------------------------------------------------------------------------------------------------------------------|------------------|
| SgI/5 (155424) Pride of India (Common) (Koelreuteria paniculata) o/s 4 PLB Planting specification B (Double stake) SPONS Planting pit - 1m by 1m and as deep as the rootball | 1 tree<br>1 tree |
| Stakes - 75mm round stakes, triple staked, tops painted with green and yellow striped to identify as sponsored trees                                                         |                  |
| Ties - Hessian natural tree ties                                                                                                                                             |                  |
| Mulch - extra large mulch circle 1m in diameter, 75mm depth (over 100 litres)                                                                                                |                  |
| Irrigate - watered in after planting with 20L to settle soil against roots                                                                                                   |                  |
| [Trees for Streets] Sponsorship request #1630519041DH7GG                                                                                                                     |                  |
| Malletts Road (MALLER), Cherry Hinton                                                                                                                                        |                  |
| SgI/1 (146920) Thorn (Hybrid Cockspur) (Crataegus x Iavallei) o/s 60 PLB Planting specification B (Double stake)                                                             | 1 tree           |
| Midsummer Common (MIDSUD), Market                                                                                                                                            |                  |
| SgI/91 (523244) Maple (Silver Cv.) (Acer saccharinum 'Lacinatum Wieri') PLB Planting specification B (Double stake)                                                          | 1 tree           |
| SgI/93 (523252) Hornbeam (Common) (Carpinus betulus) PLB Planting specification B (Double stake)                                                                             | 1 tree           |
| [Trees for Streets] Sponsorship request #16331866840V1NL                                                                                                                     |                  |
| Mill End Road (MILLEO), Cherry Hinton                                                                                                                                        |                  |
| SgI/2 (148804) Sorbus (Whitebeam Cv.) (Sorbus aria 'Majestica') o/s 29  GRUB Remove newly planted tree, take away any tree stakes and fill any holes with topsoil            | 1 tree           |
| PLA Planting specification A (Single stake)                                                                                                                                  | 1 tree           |
| SgI/3 (148836) Sorbus (Whitebeam Cv.) (Sorbus aria 'Majestica') o/s 33  GRUB Remove newly planted tree, take away any tree stakes and fill any                               | 1 tree           |
| holes with topsoil PLA Planting specification A (Single stake)                                                                                                               | 1 tree           |