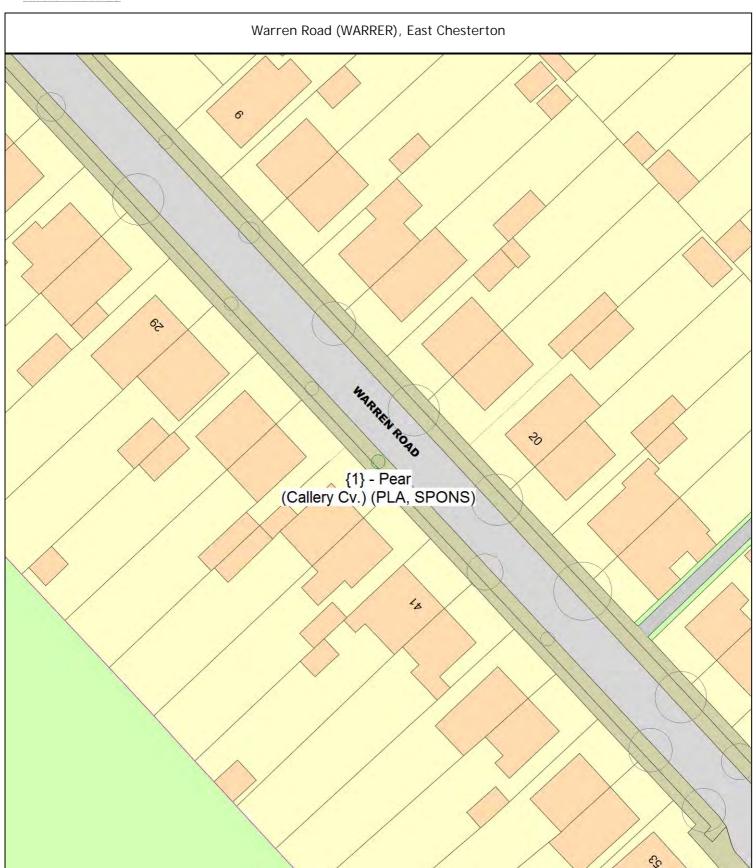

#### ARBORICULTURAL WORKS ORDER

Sheet: 16 of 85

Site Instruction

Item Ref: 01805

1 tree

| Tree/Item code Species/Work required                                                                                                                                                                                                                                                                                                                                                                                                                                                                                                                      | Quantity         |
|-----------------------------------------------------------------------------------------------------------------------------------------------------------------------------------------------------------------------------------------------------------------------------------------------------------------------------------------------------------------------------------------------------------------------------------------------------------------------------------------------------------------------------------------------------------|------------------|
| SgI/15 (265056) Oak (Turkey) (Quercus cerris) PLB Planting specification B (Double stake)                                                                                                                                                                                                                                                                                                                                                                                                                                                                 | 1 tree           |
| Walpole Road (WALPOR), Cherry Hinton                                                                                                                                                                                                                                                                                                                                                                                                                                                                                                                      |                  |
| SgI/157 (153418) Sorbus (Whitebeam) (Sorbus aria) s/o 74-76 St Bede's Crescent GRUB Remove newly planted tree, take away any tree stakes and fill any holes with topsoil                                                                                                                                                                                                                                                                                                                                                                                  | 1 tree           |
| PLA Planting specification A (Single stake)                                                                                                                                                                                                                                                                                                                                                                                                                                                                                                               | 1 tree           |
| Warren Road (WARRER), East Chesterton                                                                                                                                                                                                                                                                                                                                                                                                                                                                                                                     |                  |
| Sgl/1 (050402) Pear (Callery Cv.) (Pyrus calleryana 'Chanticleer') PLA Planting specification A (Single stake) SPONS Planting pit - 1m by 1m and as deep as the rootball  Stakes - 75mm round stakes, triple staked, tops painted with green and yellow striped to identify as sponsored trees  Ties - Hessian natural tree ties  Mulch - extra large mulch circle 1m in diameter, 75mm depth (over 100 litres)  Irrigate - watered in after planting with 20L to settle soil against roots  Re: [Trees for Streets] Sponsorship request #1624456043CRLAF | 1 tree<br>1 tree |
| Re. [11ccs for streets] Sportsorship request # 10244300436REAL                                                                                                                                                                                                                                                                                                                                                                                                                                                                                            |                  |
| WaveII Way (WAVELW), Arbury                                                                                                                                                                                                                                                                                                                                                                                                                                                                                                                               |                  |
| Sgl/3 (094412) Amelanchier (Serviceberry) (Amelanchier canadensis) PLC Planting specification C (Triple stake) [Trees for Streets] Sponsorship request #1636373786DEPPV                                                                                                                                                                                                                                                                                                                                                                                   | 1 tree           |