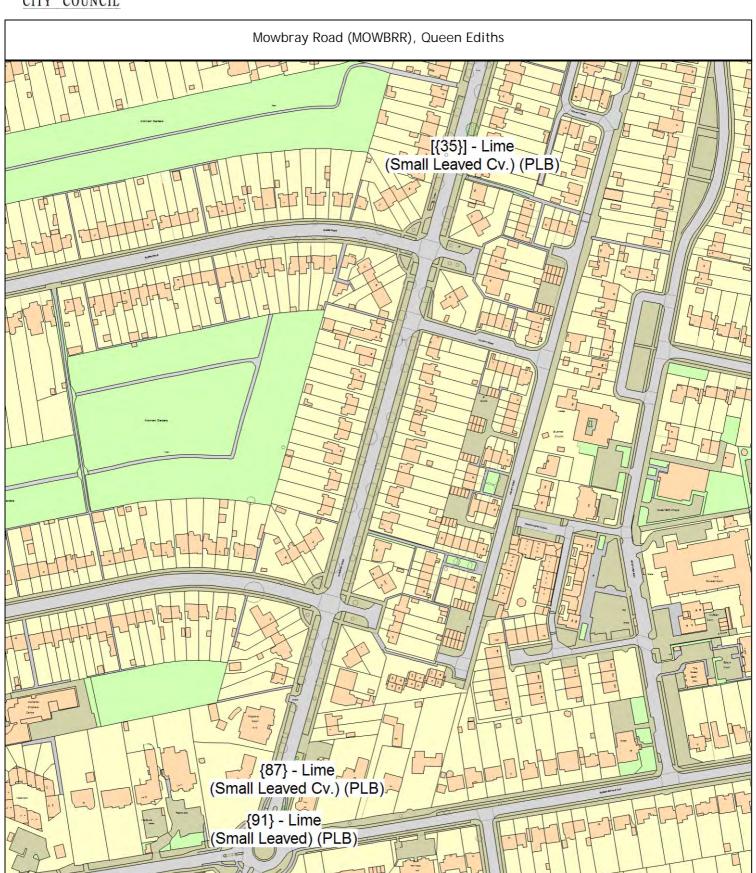

GRUB Remove newly planted tree, take away any tree stakes and fill any

1 tree

holes with topsoil

PLA Planting specification A (Single stake)

1 tree

Mowbray Road (MOWBRR), Queen Ediths

Sgl/35 (327692) Lime (Small Leaved Cv.) (Tilia cordata 'Roelvo') o/s 81

PLB Planting specification B (Double stake)

1 tree

Sgl/87 (327592) Lime (Small Leaved Cv.) (Tilia cordata 'Roelvo') s/o 33 Queen Edith's Way

PLB Planting specification B (Double stake)

1 tree

Sgl/91 (327584) Lime (Small Leaved) (Tilia cordata) s/o 33 Queen Edith's Way

PLB Planting specification B (Double stake)

1 tree

New Square (NEWSQW), Market

SgI/45 (525376) Sweet Gum Cv. (Cultivar) (Liquidambar styraciflua 'Worplesdon')

GRUB Remove newly planted tree, take away any tree stakes and fill any