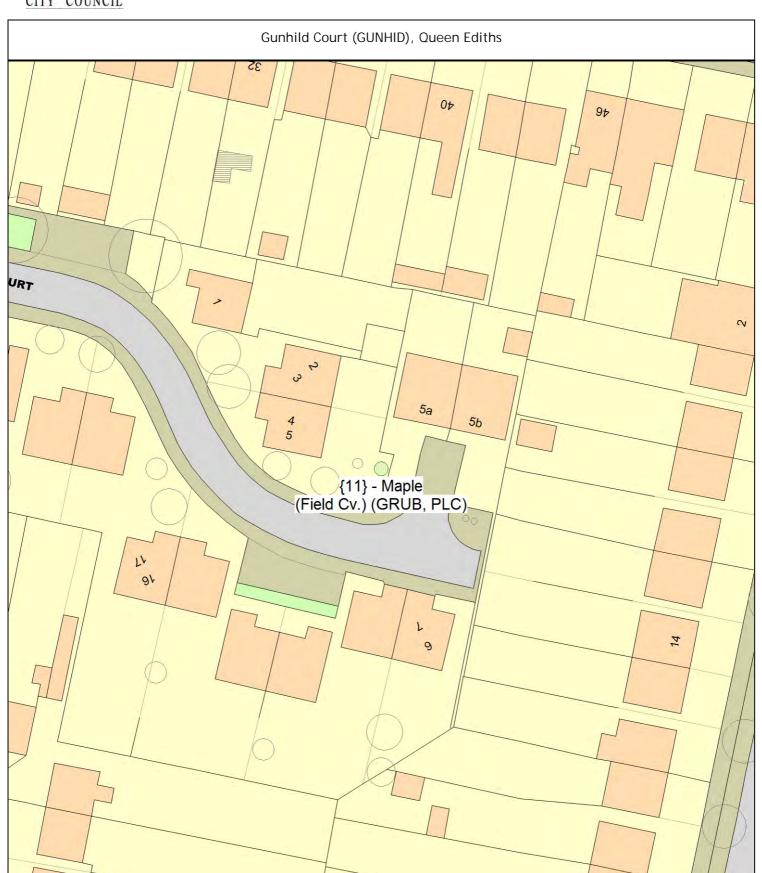

Sheet: 6 of 85

ARBORICULTURAL WORKS ORDER Site Instruction

Item Ref: 01805

Tree/Item code Species/Work required Quantity Greenlands (GREENL), Queen Ediths SgI/7 (324424) Prunus (Flowering Cherry) (Prunus 'Pandora') s/o 17 PLC Planting specification C (Triple stake) 1 tree Greystoke Court (GREYSC), Cherry Hinton Birch (Chinese Red Barked) (Betula albosinensis 'Fascination') car park SgI/14 (145248) GRUB Remove newly planted tree, take away any tree stakes and fill any 1 tree holes with topsoil PLA Planting specification A (Single stake) 1 tree Gunhild Court (GUNHID), Queen Ediths SgI/11 (325032) Maple (Field Cv.) (Acer campestre 'Elsrijk') r/o 4/5 GRUB Remove newly planted tree, take away any tree stakes and fill any 1 tree holes with topsoil PLC Planting specification C (Triple stake) 1 tree Gunhild Way (GUNHIW), Queen Ediths SgI/23 (325292) Prunus (Flowering Cherry) (Prunus 'Pandora') o/s 54/56 PLB Planting specification B (Double stake) 1 tree High Street, Cherry Hinton (HIGHSV), Cherry Hinton Prunus (Sargent's Cherry) (Prunus sargentii) o/s 167 SqI/37 (146528) GRUB Remove newly planted tree, take away any tree stakes and fill any 1 tree holes with topsoil PLA Planting specification A (Single stake) 1 tree