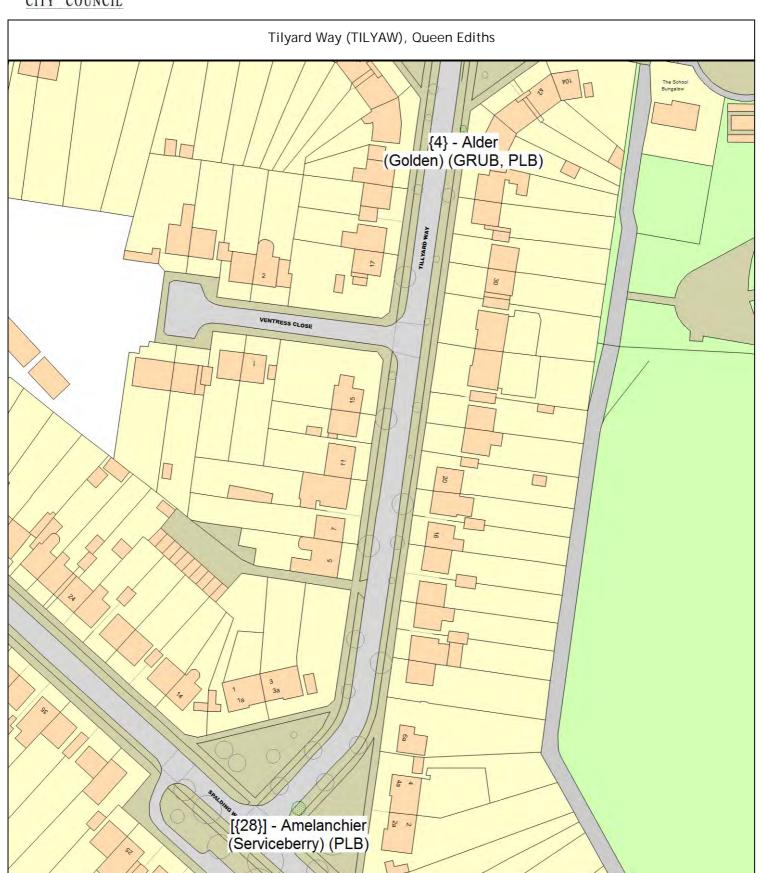

#### ARBORICULTURAL WORKS ORDER

Sheet: 15 of 85

Site Instruction

| Tree/Item code                | Species/Work required                                                                                                            | Quantity |
|-------------------------------|----------------------------------------------------------------------------------------------------------------------------------|----------|
| Sunmead Walk (SUN             | IMEW), Cherry Hinton                                                                                                             |          |
| SgI/3 (140204)<br>PLA Planti  | Birch (Kashmir) (Betula utilis var. jacquemontii) ing specification A (Single stake)                                             | 1 tree   |
| SgI/6 (140200)<br>PLA Planti  | Birch (Kashmir) (Betula utilis var. jacquemontii) ing specification A (Single stake)                                             | 1 tree   |
| SgI/8 (140196)<br>PLA Planti  | Birch (Kashmir) (Betula utilis var. jacquemontii) ing specification A (Single stake)                                             | 1 tree   |
| Teversham Drift (TE           | EVERE), Cherry Hinton                                                                                                            |          |
|                               | Apple (Crab Cv.) (Malus 'Evereste') grass o/s 147 ve newly planted tree, take away any tree stakes and fill any with topsoil     | 1 tree   |
|                               | ng specification B (Double stake)                                                                                                | 1 tree   |
| SgI/30 (152252)<br>PLB Planti | Pine (Black) (Pinus nigra ssp. nigra) grass o/s 136 ing specification B (Double stake)                                           | 1 tree   |
| Tilyard Way (TILYA\           | N), Queen Ediths                                                                                                                 |          |
|                               | Alder (Golden) (Alnus incana 'Aurea') grass o/s 38/40 ve newly planted tree, take away any tree stakes and fill any with topsoil | 1 tree   |
|                               | ing specification B (Double stake)                                                                                               | 1 tree   |
| SgI/28 (329696)<br>PLB Planti | Amelanchier (Serviceberry) (Amelanchier canadensis) grass o/s 29 ing specification B (Double stake)                              | 1 tree   |
| Victoria Avenue (VI           | CTOA), Market                                                                                                                    |          |
| SgI/13 (265048)<br>PLB Planti | Oak (Pin) (Quercus palustris) ing specification B (Double stake)                                                                 | 1 tree   |
| SgI/14 (265052)<br>PLB Planti | Oak (Turkey) (Quercus cerris) ing specification B (Double stake)                                                                 | 1 tree   |