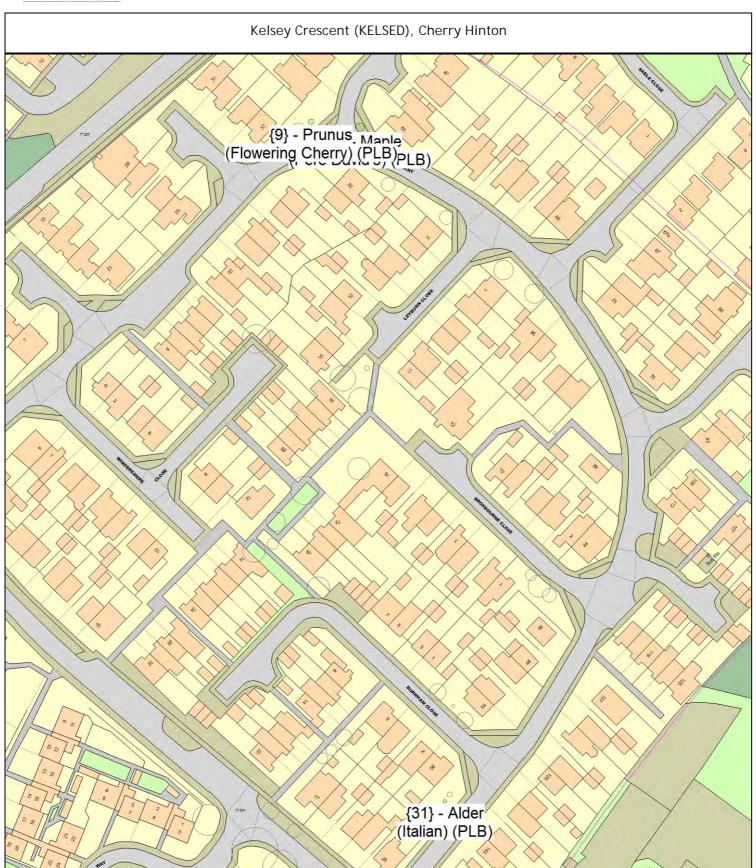

# Cambridge CC ARBORICULTURAL WORKS ORDER

Sheet: 9 of 85

Site Instruction

Item Ref: 01805

| Tree/Item code Species/Work required                                                                                        | Quantity |
|-----------------------------------------------------------------------------------------------------------------------------|----------|
| Sgl/267 (547240) Maple (Freeman Cv.) (Acer x freemanii 'Autumn Blaze') PLB Planting specification B (Double stake)          | 1 tree   |
| SgI/268 (547244) Persian Ironwood (Cv.) (Parrotia persica 'Vanessa') PLB Planting specification B (Double stake)            | 1 tree   |
| Kelsey Crescent (KELSED), Cherry Hinton                                                                                     |          |
| Sgl/9 (147270) Prunus (Flowering Cherry) (Prunus 'Pandora') s/o 37 Kelsey Crsct PLB Planting specification B (Double stake) | 1 tree   |
| SgI/11 (147273) Maple (Pere David's) (Acer davidii) s/o 37 Kelsey Crsct PLB Planting specification B (Double stake)         | 1 tree   |
| SgI/31 (147412) Alder (Italian) (Alnus cordata) s/o 56 PLB Planting specification B (Double stake)                          | 1 tree   |
| Leete Road (LEETER), Cherry Hinton                                                                                          |          |
| Sgl/12.1 (147834) Alder (Golden) (Alnus incana 'Aurea') o/s 49 PLA Planting specification A (Single stake)                  | 1 tree   |
| Sgl/41 (147952) Alder (Golden) (Alnus incana 'Aurea') o/s 49<br>PLA Planting specification A (Single stake)                 | 1 tree   |