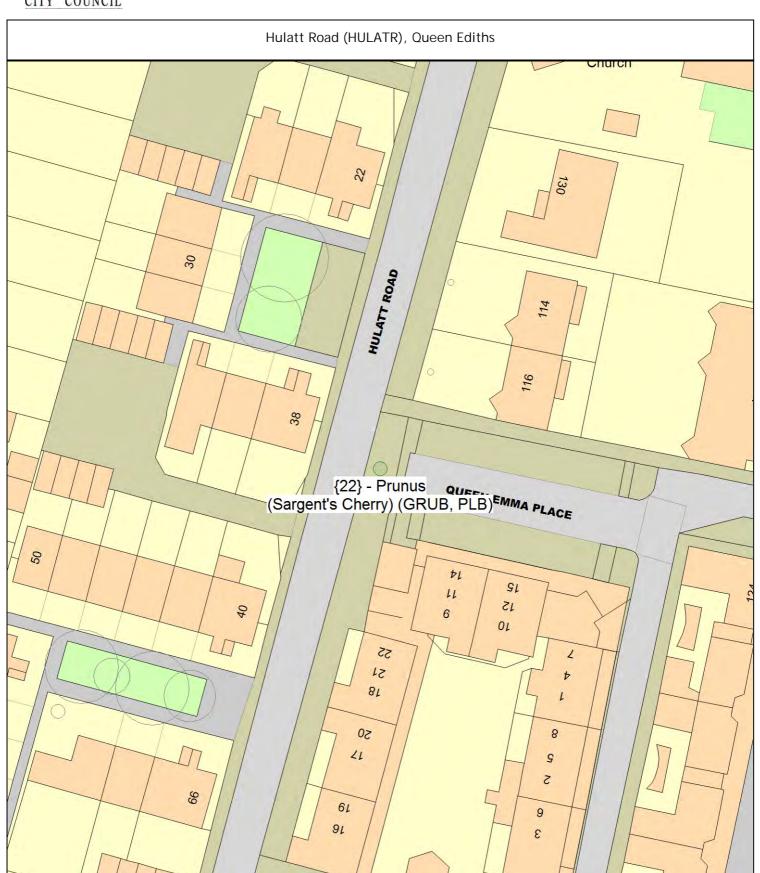

#### ARBORICULTURAL WORKS ORDER

Sheet: 8 of 85
Site Instruction

| Tree/Item code Species/Work required                                                                                                                          | Quantity |
|---------------------------------------------------------------------------------------------------------------------------------------------------------------|----------|
| Sgl/106 (015340) Birch (Paper) (Betula papyrifera) o/s 112 GRUB Remove newly planted tree, take away any tree stakes and fill any                             | 1 tree   |
| holes with topsoil PLA Planting specification A (Single stake)                                                                                                | 1 tree   |
| Hulatt Road (HULATR), Queen Ediths                                                                                                                            |          |
| Sgl/22 (327252) Prunus (Sargent's Cherry) (Prunus sargentii) opp 40 GRUB Remove newly planted tree, take away any tree stakes and fill any holes with topsoil | 1 tree   |
| PLB Planting specification B (Double stake)                                                                                                                   | 1 tree   |
| Jesus Green (JESUSI), Market                                                                                                                                  |          |
| Sgl/257 (547204) Maple (Freeman Cv.) (Acer x freemanii 'Autumn Blaze') PLB Planting specification B (Double stake)                                            | 1 tree   |
| [Trees for Streets] Sponsorship request #1633451927E8XQR                                                                                                      |          |
| Sgl/258 (547208) Maple (Freeman Cv.) (Acer x freemanii 'Autumn Blaze')<br>PLB Planting specification B (Double stake)                                         | 1 tree   |
| [Trees for Streets] Sponsorship request #1634241663E9P47                                                                                                      |          |
| Sgl/259 (547212) Maple (Freeman Cv.) (Acer x freemanii 'Autumn Blaze') PLB Planting specification B (Double stake)                                            | 1 tree   |
| Sgl/260 (547216) Maple (Freeman Cv.) (Acer x freemanii 'Autumn Blaze') PLB Planting specification B (Double stake)                                            | 1 tree   |
| [Trees for Streets] Sponsorship request #1627412166UCAZM                                                                                                      |          |
| Sgl/261 (547220) Walnut (Black) (Juglans nigra) PLB Planting specification B (Double stake)                                                                   | 1 tree   |
| Sgl/262 (547224) Walnut (Black) (Juglans nigra) PLB Planting specification B (Double stake)                                                                   | 1 tree   |
| Sgl/263 (547228) Tulip Tree (Common) (Liriodendron tulipifera) PLB Planting specification B (Double stake)                                                    | 1 tree   |
| Sgl/264 (547248) Prunus (Flowering Cherry) (Prunus avium 'Landscape Bloom') PLB Planting specification B (Double stake)                                       | 1 tree   |