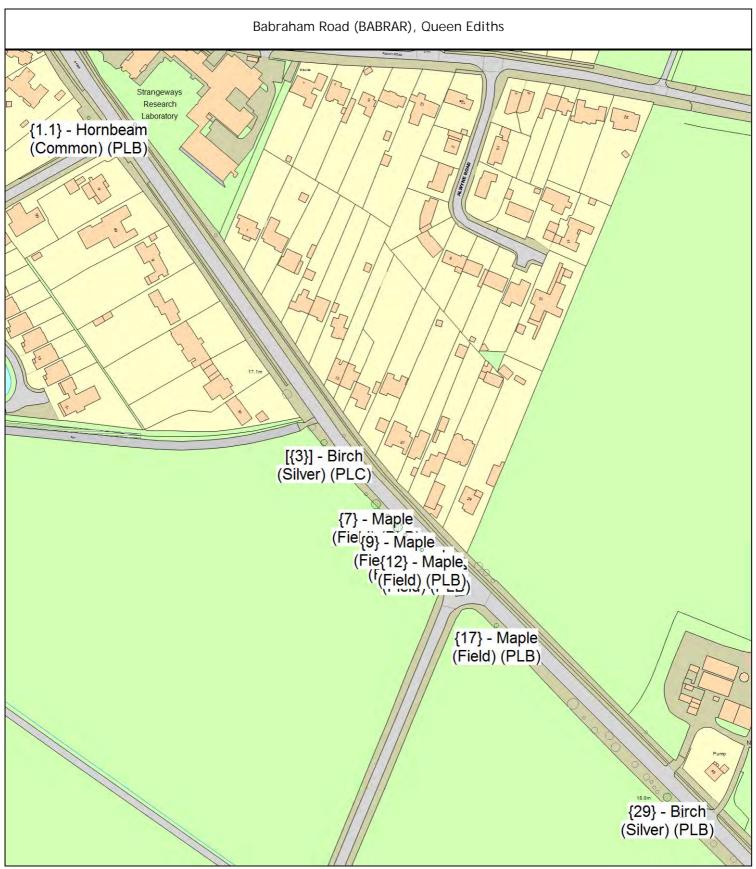

PLB Planting specification B (Double stake)

1 tree

[Trees for Streets] Sponsorship request #1633013860XDNWG

Babraham Road (BABRAR), Queen Ediths

Sgl/1.1 (320402) Hornbeam (Common) (Carpinus betulus) Opposite 4 a Babraham Rd

PLB Planting specification B (Double stake)

1 tree

[Trees for Streets] Sponsorship request #1628702724V4MGA

Sgl/3 (320408) Birch (Silver) (Betula pendula) opp 15

PLC Planting specification C (Triple stake)

1 tree

SgI/7 (320420) Maple (Field) (Acer campestre) opp 21

PLB Planting specification B (Double stake)

1 tree

Sgl/9 (320428) Maple (Field) (Acer campestre) opp 25

PLB Planting specification B (Double stake)

1 tree

Sgl/11 (320436) Maple (Field) (Acer campestre) opp 27

PLB Planting specification B (Double stake)

1 tree

#### ARBORICULTURAL WORKS ORDER

Sheet: 2 of 85
Site Instruction

| Tree/Item code Species/Work required                                                                                                                                         | Quantity |
|------------------------------------------------------------------------------------------------------------------------------------------------------------------------------|----------|
| Sgl/12 (320440) Maple (Field) (Acer campestre) opp 27/29 PLB Planting specification B (Double stake)                                                                         | 1 tree   |
| SgI/13 (320444) Maple (Field) (Acer campestre) opp 29 PLB Planting specification B (Double stake)                                                                            | 1 tree   |
| SgI/17 (320448) Maple (Field) (Acer campestre) opp LP11 PLB Planting specification B (Double stake)                                                                          | 1 tree   |
| Sgl/29 (320480) Birch (Silver) (Betula pendula) opp Newbury Farm PLB Planting specification B (Double stake)                                                                 | 1 tree   |
| Beaumont Crescent (BEAUMC), Queen Ediths  Sgl/18 (320804) Sweet Gum Cv. (Cultivar) (Liquidambar styraciflua 'Worplesdon') o/s 3  PLA Planting specification A (Single stake) | 1 tree   |
| Beaumont Road (BEAUMR), Queen Ediths                                                                                                                                         |          |
| Sgl/20 (321102) Apple (Three Lobed Crab) (Malus trilobata) o/s 64/66 PLA Planting specification A (Single stake)                                                             | 1 tree   |
| Sgl/27 (321190) Apple (Three Lobed Crab) (Malus trilobata) o/s 62/60 PLA Planting specification A (Single stake)                                                             | 1 tree   |
| Sgl/31 (321116) Apple (Three Lobed Crab) (Malus trilobata) o/s 57 PLB Planting specification B (Double stake)                                                                | 1 tree   |
| Sgl/38 (321136) Apple (Three Lobed Crab) (Malus trilobata) o/s 44 PLB Planting specification B (Double stake)                                                                | 1 tree   |
| Bowers Croft (BOWERC), Queen Ediths                                                                                                                                          |          |
| Sgl/11 (321640) Birch (Paper) (Betula papyrifera) grass o/s 1 PLB Planting specification B (Double stake) [Trees for Streets] Sponsorship request #1629028847AQ2KQ           | 1 tree   |