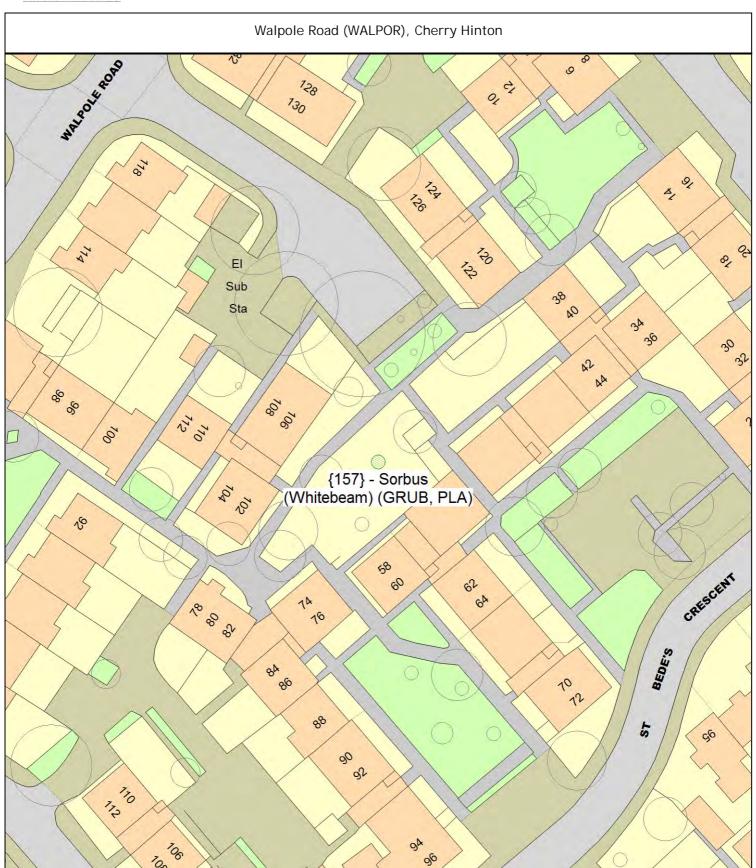

#### ARBORICULTURAL WORKS ORDER

Sheet: 16 of 85

Site Instruction

Item Ref: 01805

1 tree

| Tree/Item code Species/Work required                                                                                                                                                                                                                                                                                                                                                                                                                                                                                                                      | Quantity         |
|-----------------------------------------------------------------------------------------------------------------------------------------------------------------------------------------------------------------------------------------------------------------------------------------------------------------------------------------------------------------------------------------------------------------------------------------------------------------------------------------------------------------------------------------------------------|------------------|
| SgI/15 (265056) Oak (Turkey) (Quercus cerris) PLB Planting specification B (Double stake)                                                                                                                                                                                                                                                                                                                                                                                                                                                                 | 1 tree           |
| Walpole Road (WALPOR), Cherry Hinton                                                                                                                                                                                                                                                                                                                                                                                                                                                                                                                      |                  |
| SgI/157 (153418) Sorbus (Whitebeam) (Sorbus aria) s/o 74-76 St Bede's Crescent GRUB Remove newly planted tree, take away any tree stakes and fill any holes with topsoil                                                                                                                                                                                                                                                                                                                                                                                  | 1 tree           |
| PLA Planting specification A (Single stake)                                                                                                                                                                                                                                                                                                                                                                                                                                                                                                               | 1 tree           |
| Warren Road (WARRER), East Chesterton                                                                                                                                                                                                                                                                                                                                                                                                                                                                                                                     |                  |
| Sgl/1 (050402) Pear (Callery Cv.) (Pyrus calleryana 'Chanticleer') PLA Planting specification A (Single stake) SPONS Planting pit - 1m by 1m and as deep as the rootball  Stakes - 75mm round stakes, triple staked, tops painted with green and yellow striped to identify as sponsored trees  Ties - Hessian natural tree ties  Mulch - extra large mulch circle 1m in diameter, 75mm depth (over 100 litres)  Irrigate - watered in after planting with 20L to settle soil against roots  Re: [Trees for Streets] Sponsorship request #1624456043CRLAF | 1 tree<br>1 tree |
| Re. [11ccs for streets] Sportsorship request # 10244300436REAL                                                                                                                                                                                                                                                                                                                                                                                                                                                                                            |                  |
| WaveII Way (WAVELW), Arbury                                                                                                                                                                                                                                                                                                                                                                                                                                                                                                                               |                  |
| Sgl/3 (094412) Amelanchier (Serviceberry) (Amelanchier canadensis) PLC Planting specification C (Triple stake) [Trees for Streets] Sponsorship request #1636373786DEPPV                                                                                                                                                                                                                                                                                                                                                                                   | 1 tree           |