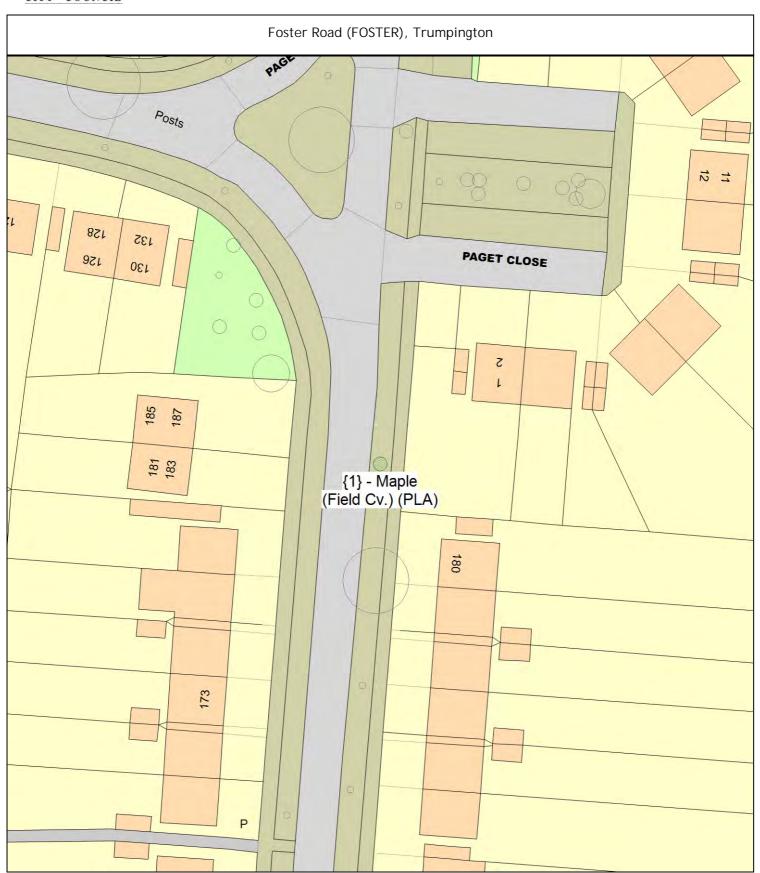

# Cambridge CC ARBORICULTURAL WORKS ORDER

Sheet: 4 of 85

01805

Site Instruction

| Tree/Item code                 | Species/Work required                                                                                                       | Quantity |
|--------------------------------|-----------------------------------------------------------------------------------------------------------------------------|----------|
| Corrie Road (CORRIR            | ), Coleridge                                                                                                                |          |
| SgI/15 (182040)<br>PLA Plantir | Pear (Callery Cv.) (Pyrus calleryana 'Chanticleer') o/s 22-24 ng specification A (Single stake)                             | 1 tree   |
| [Trees for Stree               | ts] Sponsorship request #1636624893AKTC2                                                                                    |          |
|                                | Maple (Field Cv.) (Acer campestre 'Elsrijk') ng specification B (Double stake) ets] Sponsorship request #1635693374YZV70    | 1 tree   |
| -                              |                                                                                                                             |          |
| Ditton Lane (DITTOL            | ), Abbey                                                                                                                    |          |
|                                | Lime (Small Leaved Cv.) (Tilia cordata 'Roelvo') re newly planted tree, take away any tree stakes and fill any with topsoil | 1 tree   |
|                                | ng specification A (Single stake)                                                                                           | 1 tree   |
| Drayton Close (DRAY            | TC), Cherry Hinton                                                                                                          |          |
| SgI/6 (143420)<br>PLB Plantir  | Prunus (Flowering Cherry) (Prunus avium 'Landscape Bloom') o/s 19 ng specification B (Double stake)                         | 1 tree   |
| Drayton Road (DRAY             | TR), Cherry Hinton                                                                                                          |          |
| SgI/30 (143720)<br>PLB Plantir | Prunus (Wild Cherry Cv.) (Prunus avium 'Plena') ng specification B (Double stake)                                           | 1 tree   |
| [Trees for Stree               | ts] Sponsorship request #1635511371ARPTS                                                                                    |          |
| Foster Road (FOSTER            | R), Trumpington                                                                                                             |          |
| SgI/1 (383400)<br>PLA Plantir  | Maple (Field Cv.) (Acer campestre 'Elsrijk') opp 183/185 ng specification A (Single stake)                                  | 1 tree   |