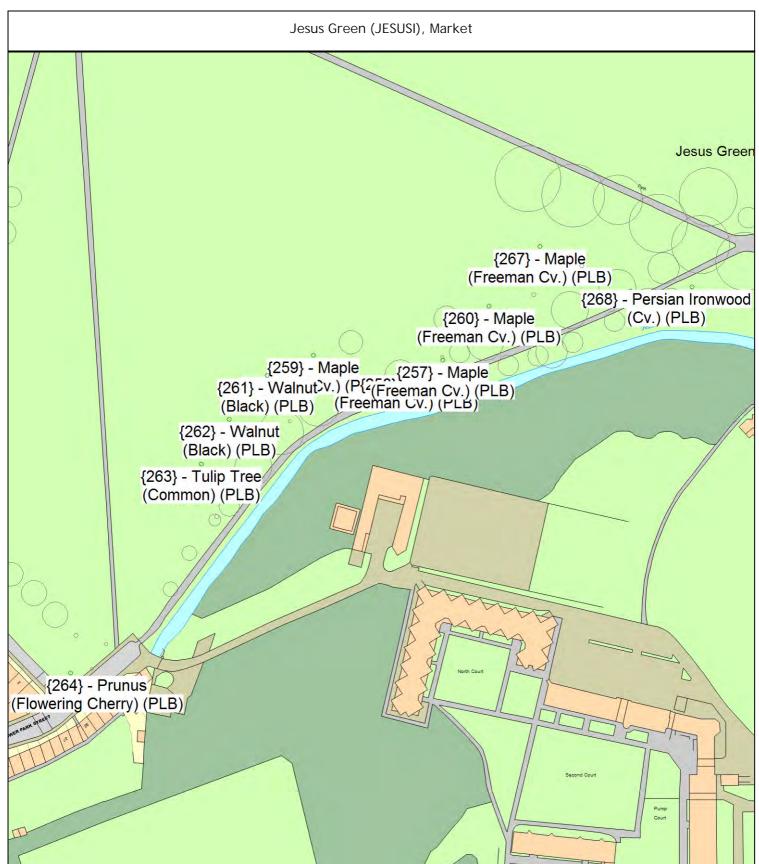

#### ARBORICULTURAL WORKS ORDER

Sheet: 8 of 85
Site Instruction

| Tree/Item code Species/Work required                                                                                                                          | Quantity |
|---------------------------------------------------------------------------------------------------------------------------------------------------------------|----------|
| Sgl/106 (015340) Birch (Paper) (Betula papyrifera) o/s 112 GRUB Remove newly planted tree, take away any tree stakes and fill any                             | 1 tree   |
| holes with topsoil PLA Planting specification A (Single stake)                                                                                                | 1 tree   |
| Hulatt Road (HULATR), Queen Ediths                                                                                                                            |          |
| Sgl/22 (327252) Prunus (Sargent's Cherry) (Prunus sargentii) opp 40 GRUB Remove newly planted tree, take away any tree stakes and fill any holes with topsoil | 1 tree   |
| PLB Planting specification B (Double stake)                                                                                                                   | 1 tree   |
| Jesus Green (JESUSI), Market                                                                                                                                  |          |
| Sgl/257 (547204) Maple (Freeman Cv.) (Acer x freemanii 'Autumn Blaze') PLB Planting specification B (Double stake)                                            | 1 tree   |
| [Trees for Streets] Sponsorship request #1633451927E8XQR                                                                                                      |          |
| Sgl/258 (547208) Maple (Freeman Cv.) (Acer x freemanii 'Autumn Blaze')<br>PLB Planting specification B (Double stake)                                         | 1 tree   |
| [Trees for Streets] Sponsorship request #1634241663E9P47                                                                                                      |          |
| Sgl/259 (547212) Maple (Freeman Cv.) (Acer x freemanii 'Autumn Blaze') PLB Planting specification B (Double stake)                                            | 1 tree   |
| Sgl/260 (547216) Maple (Freeman Cv.) (Acer x freemanii 'Autumn Blaze') PLB Planting specification B (Double stake)                                            | 1 tree   |
| [Trees for Streets] Sponsorship request #1627412166UCAZM                                                                                                      |          |
| Sgl/261 (547220) Walnut (Black) (Juglans nigra) PLB Planting specification B (Double stake)                                                                   | 1 tree   |
| Sgl/262 (547224) Walnut (Black) (Juglans nigra) PLB Planting specification B (Double stake)                                                                   | 1 tree   |
| Sgl/263 (547228) Tulip Tree (Common) (Liriodendron tulipifera) PLB Planting specification B (Double stake)                                                    | 1 tree   |
| Sgl/264 (547248) Prunus (Flowering Cherry) (Prunus avium 'Landscape Bloom') PLB Planting specification B (Double stake)                                       | 1 tree   |

# Cambridge CC ARBORICULTURAL WORKS ORDER

Sheet: 9 of 85

Site Instruction

Item Ref: 01805

| Tree/Item code Species/Work required                                                                                        | Quantity |
|-----------------------------------------------------------------------------------------------------------------------------|----------|
| Sgl/267 (547240) Maple (Freeman Cv.) (Acer x freemanii 'Autumn Blaze') PLB Planting specification B (Double stake)          | 1 tree   |
| SgI/268 (547244) Persian Ironwood (Cv.) (Parrotia persica 'Vanessa') PLB Planting specification B (Double stake)            | 1 tree   |
| Kelsey Crescent (KELSED), Cherry Hinton                                                                                     |          |
| Sgl/9 (147270) Prunus (Flowering Cherry) (Prunus 'Pandora') s/o 37 Kelsey Crsct PLB Planting specification B (Double stake) | 1 tree   |
| SgI/11 (147273) Maple (Pere David's) (Acer davidii) s/o 37 Kelsey Crsct PLB Planting specification B (Double stake)         | 1 tree   |
| SgI/31 (147412) Alder (Italian) (Alnus cordata) s/o 56 PLB Planting specification B (Double stake)                          | 1 tree   |
| Leete Road (LEETER), Cherry Hinton                                                                                          |          |
| Sgl/12.1 (147834) Alder (Golden) (Alnus incana 'Aurea') o/s 49 PLA Planting specification A (Single stake)                  | 1 tree   |
| Sgl/41 (147952) Alder (Golden) (Alnus incana 'Aurea') o/s 49<br>PLA Planting specification A (Single stake)                 | 1 tree   |