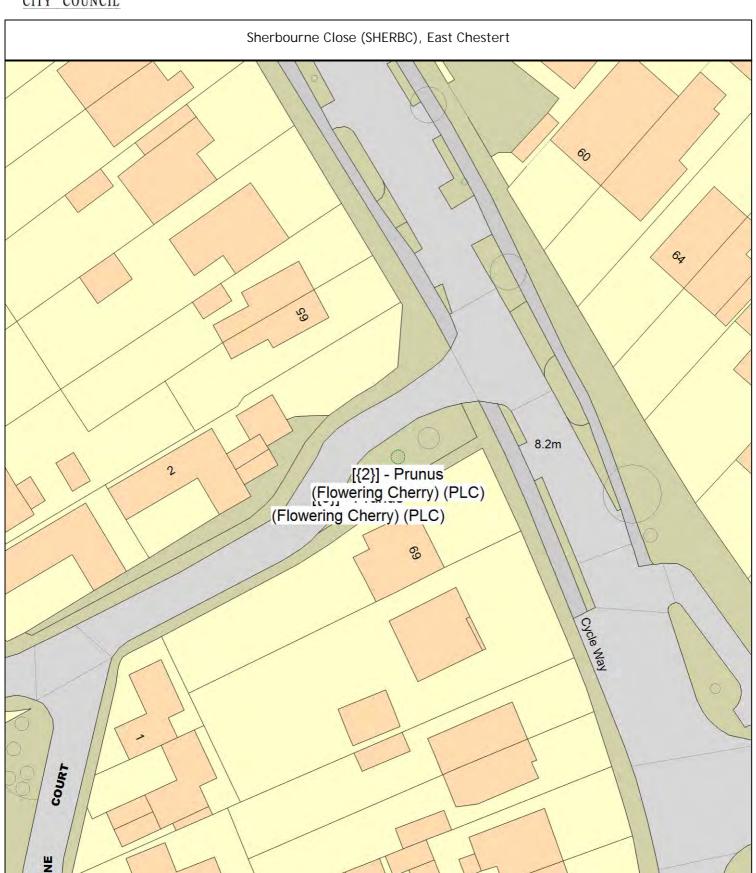

#### ARBORICULTURAL WORKS ORDER

Sheet: 13 of 85

Site Instruction

Item Ref: 01805

1 tree

Tree/Item code Species/Work required Quantity Pepys Court (PEPYSC), East Chesterton Lime (Small Leaved Cv.) (Tilia cordata 'Greenspire') SgI/3 (541408) PLC Planting specification C (Triple stake) 1 tree SgI/5 (541416) Lime (Small Leaved Cv.) (Tilia cordata 'Greenspire') PLC Planting specification C (Triple stake) 1 tree Petersfield (PETERT), Petersfield SgI/50 (529600) Sweet Gum Cv. (Cultivar) (Liquidambar styraciflua 'Worplesdon') PLC Planting specification C (Triple stake) 1 tree [Trees for Streets] Sponsorship request #16344017803JRT3 Queens Meadow (QUEENM), Cherry Hinton SgI/13 (149424) Aesculus (Horse Chestnut Cv.) (Aesculus hippocastanum 'Baumanii') grass island PLB Planting specification B (Double stake) 1 tree Sherbourne Close (SHERBC), East Chesterton SgI/2 (049804) Prunus (Flowering Cherry) (Prunus 'Umineko') adj Green End Road PLC Planting specification C (Triple stake) 1 tree SqI/3 (049808) Prunus (Flowering Cherry) (Prunus 'Umineko') adj Green End Road PLC Planting specification C (Triple stake) 1 tree Sherlock Road (SHERLR), Castle SgI/10 (124436) Prunus (Japanese Cherry Cv.) (Prunus serrulata 'Sunset Boulevard') PLB Planting specification B (Double stake) 1 tree [Trees for Streets] Sponsorship request #1636204007D796K