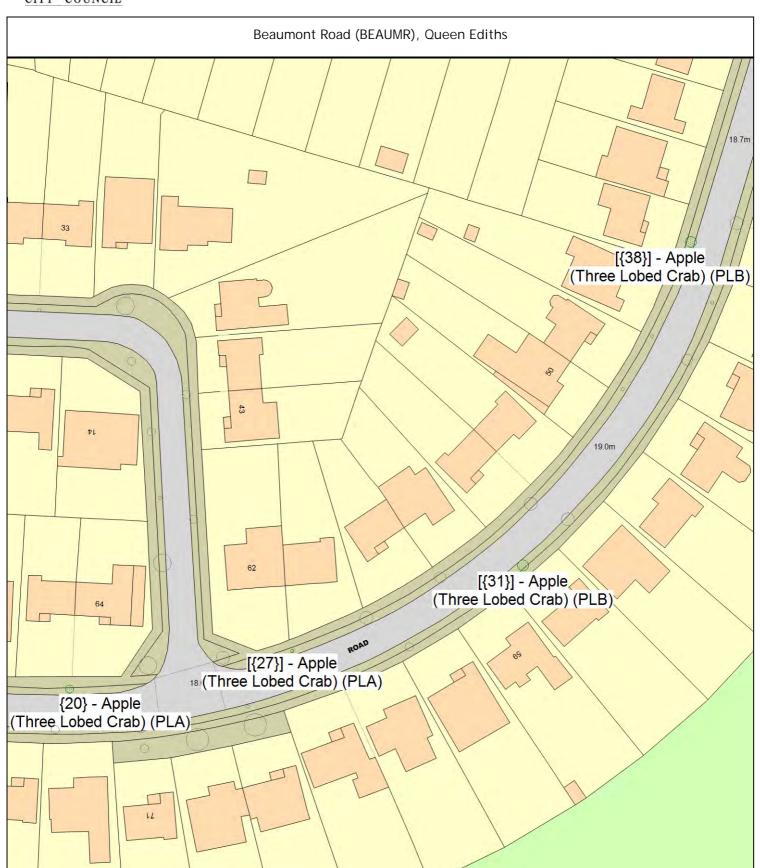

#### ARBORICULTURAL WORKS ORDER

Sheet: 2 of 85
Site Instruction

| Tree/Item code Species/Work required                                                                                                                                         | Quantity |
|------------------------------------------------------------------------------------------------------------------------------------------------------------------------------|----------|
| Sgl/12 (320440) Maple (Field) (Acer campestre) opp 27/29 PLB Planting specification B (Double stake)                                                                         | 1 tree   |
| SgI/13 (320444) Maple (Field) (Acer campestre) opp 29 PLB Planting specification B (Double stake)                                                                            | 1 tree   |
| SgI/17 (320448) Maple (Field) (Acer campestre) opp LP11 PLB Planting specification B (Double stake)                                                                          | 1 tree   |
| Sgl/29 (320480) Birch (Silver) (Betula pendula) opp Newbury Farm PLB Planting specification B (Double stake)                                                                 | 1 tree   |
| Beaumont Crescent (BEAUMC), Queen Ediths  Sgl/18 (320804) Sweet Gum Cv. (Cultivar) (Liquidambar styraciflua 'Worplesdon') o/s 3  PLA Planting specification A (Single stake) | 1 tree   |
| Beaumont Road (BEAUMR), Queen Ediths                                                                                                                                         |          |
| Sgl/20 (321102) Apple (Three Lobed Crab) (Malus trilobata) o/s 64/66 PLA Planting specification A (Single stake)                                                             | 1 tree   |
| Sgl/27 (321190) Apple (Three Lobed Crab) (Malus trilobata) o/s 62/60 PLA Planting specification A (Single stake)                                                             | 1 tree   |
| Sgl/31 (321116) Apple (Three Lobed Crab) (Malus trilobata) o/s 57 PLB Planting specification B (Double stake)                                                                | 1 tree   |
| Sgl/38 (321136) Apple (Three Lobed Crab) (Malus trilobata) o/s 44 PLB Planting specification B (Double stake)                                                                | 1 tree   |
| Bowers Croft (BOWERC), Queen Ediths                                                                                                                                          |          |
| Sgl/11 (321640) Birch (Paper) (Betula papyrifera) grass o/s 1 PLB Planting specification B (Double stake) [Trees for Streets] Sponsorship request #1629028847AQ2KQ           | 1 tree   |