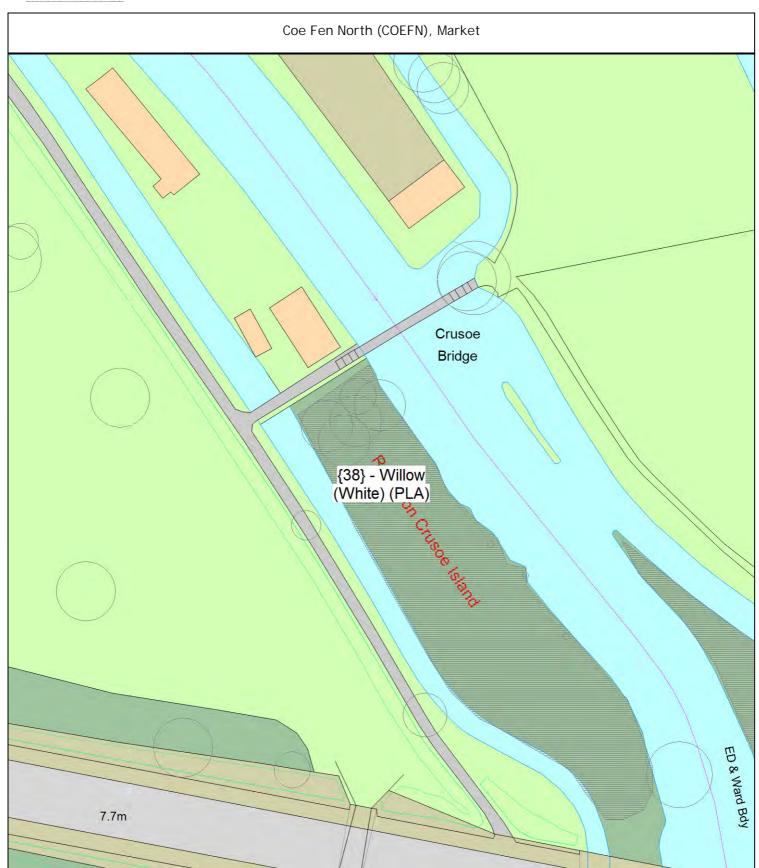

1 tree

Coe Fen North (COEFN), Market

SgI/38 (660200) Willow (White) (Salix alba)

PLA Planting specification A (Single stake)

1 tree

RE: [Trees for Streets] Sponsorship request #1636181407UXOZX