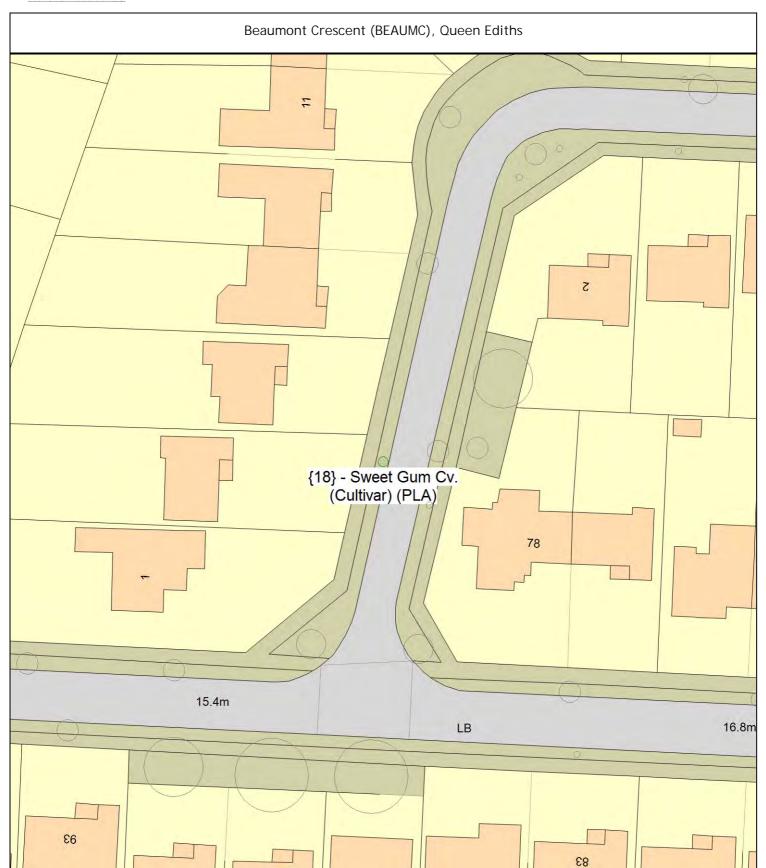

#### ARBORICULTURAL WORKS ORDER

Sheet: 2 of 85
Site Instruction

| Tree/Item code Species/Work required                                                                                                                                         | Quantity |
|------------------------------------------------------------------------------------------------------------------------------------------------------------------------------|----------|
| Sgl/12 (320440) Maple (Field) (Acer campestre) opp 27/29 PLB Planting specification B (Double stake)                                                                         | 1 tree   |
| SgI/13 (320444) Maple (Field) (Acer campestre) opp 29 PLB Planting specification B (Double stake)                                                                            | 1 tree   |
| SgI/17 (320448) Maple (Field) (Acer campestre) opp LP11 PLB Planting specification B (Double stake)                                                                          | 1 tree   |
| Sgl/29 (320480) Birch (Silver) (Betula pendula) opp Newbury Farm PLB Planting specification B (Double stake)                                                                 | 1 tree   |
| Beaumont Crescent (BEAUMC), Queen Ediths  Sgl/18 (320804) Sweet Gum Cv. (Cultivar) (Liquidambar styraciflua 'Worplesdon') o/s 3  PLA Planting specification A (Single stake) | 1 tree   |
| Beaumont Road (BEAUMR), Queen Ediths                                                                                                                                         |          |
| Sgl/20 (321102) Apple (Three Lobed Crab) (Malus trilobata) o/s 64/66 PLA Planting specification A (Single stake)                                                             | 1 tree   |
| Sgl/27 (321190) Apple (Three Lobed Crab) (Malus trilobata) o/s 62/60 PLA Planting specification A (Single stake)                                                             | 1 tree   |
| Sgl/31 (321116) Apple (Three Lobed Crab) (Malus trilobata) o/s 57 PLB Planting specification B (Double stake)                                                                | 1 tree   |
| Sgl/38 (321136) Apple (Three Lobed Crab) (Malus trilobata) o/s 44 PLB Planting specification B (Double stake)                                                                | 1 tree   |
| Bowers Croft (BOWERC), Queen Ediths                                                                                                                                          |          |
| Sgl/11 (321640) Birch (Paper) (Betula papyrifera) grass o/s 1 PLB Planting specification B (Double stake) [Trees for Streets] Sponsorship request #1629028847AQ2KQ           | 1 tree   |