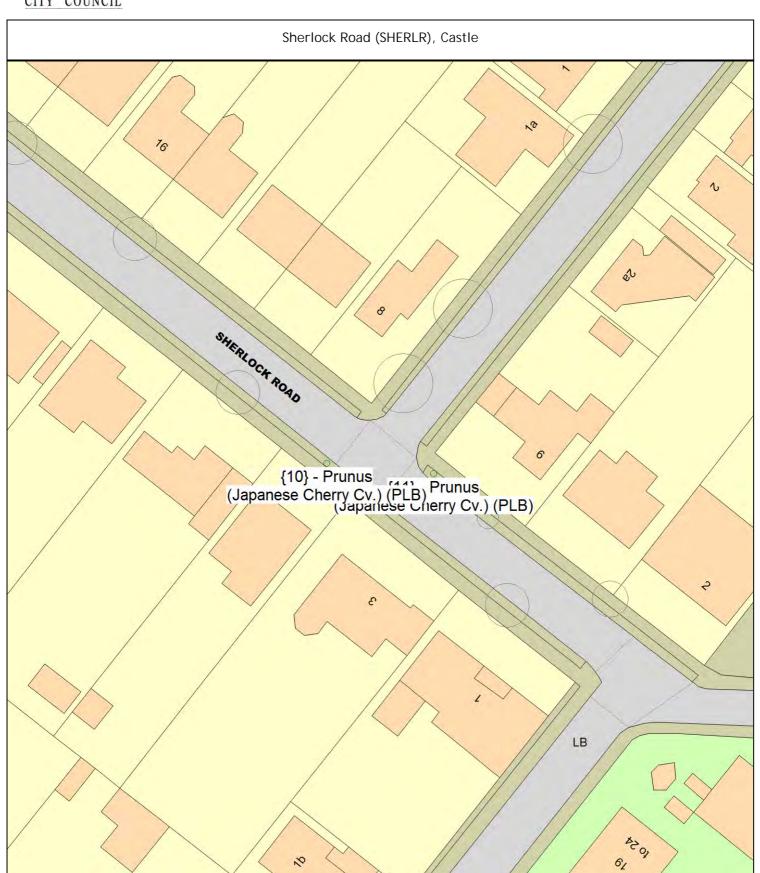

#### ARBORICULTURAL WORKS ORDER

Sheet: 13 of 85

Site Instruction

Item Ref: 01805

1 tree

Tree/Item code Species/Work required Quantity Pepys Court (PEPYSC), East Chesterton Lime (Small Leaved Cv.) (Tilia cordata 'Greenspire') SgI/3 (541408) PLC Planting specification C (Triple stake) 1 tree SgI/5 (541416) Lime (Small Leaved Cv.) (Tilia cordata 'Greenspire') PLC Planting specification C (Triple stake) 1 tree Petersfield (PETERT), Petersfield SgI/50 (529600) Sweet Gum Cv. (Cultivar) (Liquidambar styraciflua 'Worplesdon') PLC Planting specification C (Triple stake) 1 tree [Trees for Streets] Sponsorship request #16344017803JRT3 Queens Meadow (QUEENM), Cherry Hinton SgI/13 (149424) Aesculus (Horse Chestnut Cv.) (Aesculus hippocastanum 'Baumanii') grass island PLB Planting specification B (Double stake) 1 tree Sherbourne Close (SHERBC), East Chesterton SgI/2 (049804) Prunus (Flowering Cherry) (Prunus 'Umineko') adj Green End Road PLC Planting specification C (Triple stake) 1 tree SqI/3 (049808) Prunus (Flowering Cherry) (Prunus 'Umineko') adj Green End Road PLC Planting specification C (Triple stake) 1 tree Sherlock Road (SHERLR), Castle SgI/10 (124436) Prunus (Japanese Cherry Cv.) (Prunus serrulata 'Sunset Boulevard') PLB Planting specification B (Double stake) 1 tree [Trees for Streets] Sponsorship request #1636204007D796K

Prunus (Japanese Cherry Cv.) (Prunus serrulata 'Sunset Boulevard')

Stretten Avenue (STRETA), Arbury

PLC Planting specification C (Triple stake)

[Trees for Streets] Sponsorship request #16332443759MDYF

SqI/1 (660400)