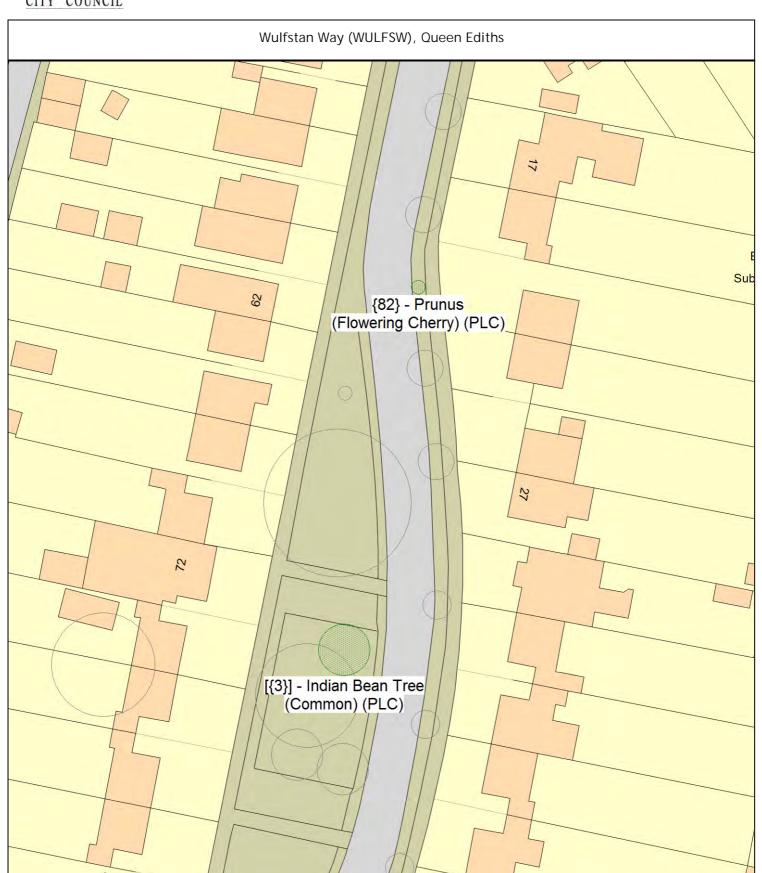

## Cambridge CC ARBORICULTURAL WORKS ORDER

Site Instruction

Item Ref:

01805

Sheet: 17 of 85

| Tree/Item code Species/Work required                                                                                        | Quantity |
|-----------------------------------------------------------------------------------------------------------------------------|----------|
|                                                                                                                             |          |
| Wenvoe Close (WENVOC), Cherry Hinton                                                                                        |          |
| SgI/14 (154703) Apple (Three Lobed Crab) (Malus trilobata) s/o 30 PLB Planting specification B (Double stake)               | 1 tree   |
| SgI/15 (154705) Apple (Three Lobed Crab) (Malus trilobata) s/o 30 PLB Planting specification B (Double stake)               | 1 tree   |
| Wingate Way (WINGAW), Trumpington                                                                                           |          |
| Sgl/44 (390172) Magnolia (Galaxy) (Magnolia 'Galaxy') Opposite 4 Wingate Way PLB Planting specification B (Double stake)    | 1 tree   |
| [Trees for Streets] Sponsorship request #1632230689NL8YV                                                                    |          |
| Woodlark Road (WOODLR), Castle                                                                                              |          |
| SgI/24 (125884) Amelanchier (Serviceberry) (Amelanchier canadensis) o/s 65/67 PLA Planting specification A (Single stake)   | 1 tree   |
| Wulfstan Way (WULFSW), Queen Ediths                                                                                         |          |
| SgI/3 (330356) Indian Bean Tree (Common) (Catalpa bignonioides) grass o/s 72-78 PLC Planting specification C (Triple stake) | 1 tree   |
| SgI/82 (330336) Prunus (Flowering Cherry) (Prunus 'Pandora') o/s 21 PLC Planting specification C (Triple stake)             | 1 tree   |
| Hauxton Road Cemetery (PKS)                                                                                                 |          |
| SgI/63 (518060) Celtis (Nettle Tree) (Celtis australis) PLB Planting specification B (Double stake)                         | 1 tree   |
| Sgl/64 (518064) Holly (J.C. van Tol) (Ilex aquifolium J.C. van Tol) PLB Planting specification B (Double stake)             | 1 tree   |