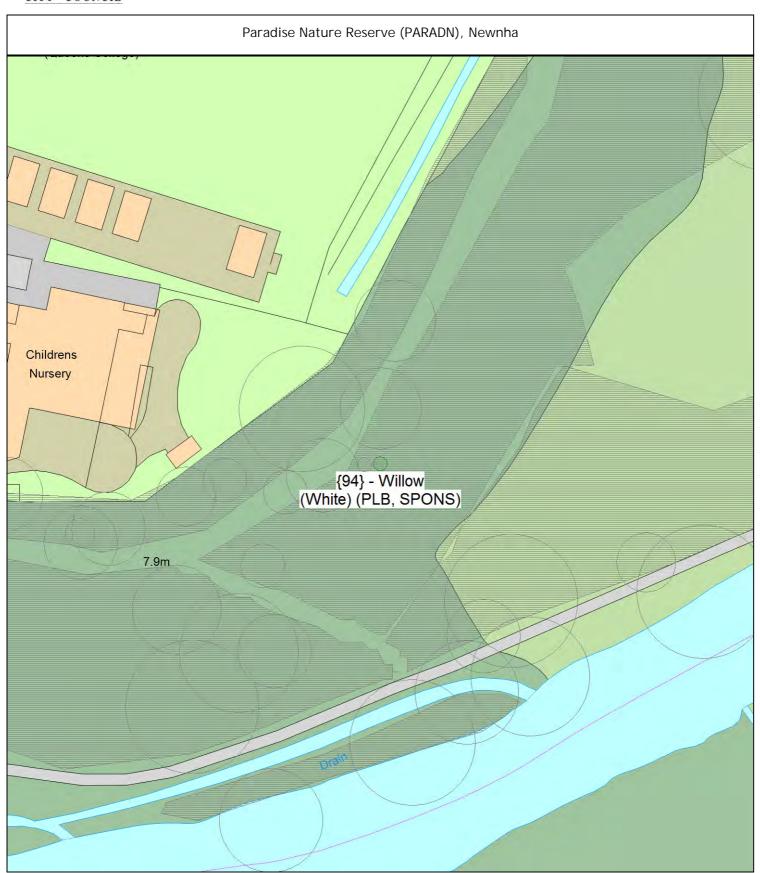

Overhill Close (OVCL), Trumpington

Sgl/18 (564268) Apple (Crab Cv.) (Malus 'Evereste') tree o/s no.28

PLA Planting specification A (Single stake)

1 tree

Paradise Nature Reserve (PARADN), Newnham

SgI/94 (008644) Willow (White) (Salix alba)

PLB Planting specification B (Double stake)
SPONS Planting pit - 1m by 1m and as deep as the rootball

1 tree 1 tree

Stakes - 75mm round stakes, triple staked, tops painted with green and yellow striped to identify as sponsored trees