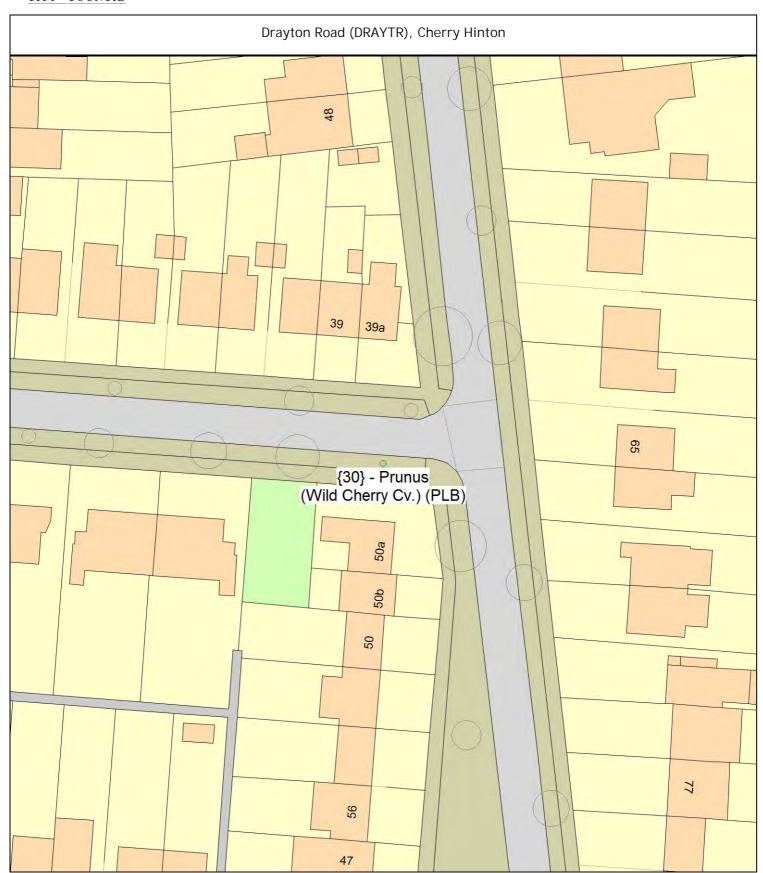

# Cambridge CC ARBORICULTURAL WORKS ORDER

Sheet: 4 of 85

01805

Site Instruction

| Tree/Item code                 | Species/Work required                                                                                                       | Quantity |
|--------------------------------|-----------------------------------------------------------------------------------------------------------------------------|----------|
| Corrie Road (CORRIR            | ), Coleridge                                                                                                                |          |
| SgI/15 (182040)<br>PLA Plantir | Pear (Callery Cv.) (Pyrus calleryana 'Chanticleer') o/s 22-24 ng specification A (Single stake)                             | 1 tree   |
| [Trees for Stree               | ts] Sponsorship request #1636624893AKTC2                                                                                    |          |
|                                | Maple (Field Cv.) (Acer campestre 'Elsrijk') ng specification B (Double stake) ets] Sponsorship request #1635693374YZV70    | 1 tree   |
| -                              |                                                                                                                             |          |
| Ditton Lane (DITTOL            | ), Abbey                                                                                                                    |          |
|                                | Lime (Small Leaved Cv.) (Tilia cordata 'Roelvo') re newly planted tree, take away any tree stakes and fill any with topsoil | 1 tree   |
|                                | ng specification A (Single stake)                                                                                           | 1 tree   |
| Drayton Close (DRAY            | TC), Cherry Hinton                                                                                                          |          |
| SgI/6 (143420)<br>PLB Plantir  | Prunus (Flowering Cherry) (Prunus avium 'Landscape Bloom') o/s 19 ng specification B (Double stake)                         | 1 tree   |
| Drayton Road (DRAY             | TR), Cherry Hinton                                                                                                          |          |
| SgI/30 (143720)<br>PLB Plantir | Prunus (Wild Cherry Cv.) (Prunus avium 'Plena') ng specification B (Double stake)                                           | 1 tree   |
| [Trees for Stree               | ts] Sponsorship request #1635511371ARPTS                                                                                    |          |
| Foster Road (FOSTER            | R), Trumpington                                                                                                             |          |
| SgI/1 (383400)<br>PLA Plantir  | Maple (Field Cv.) (Acer campestre 'Elsrijk') opp 183/185 ng specification A (Single stake)                                  | 1 tree   |