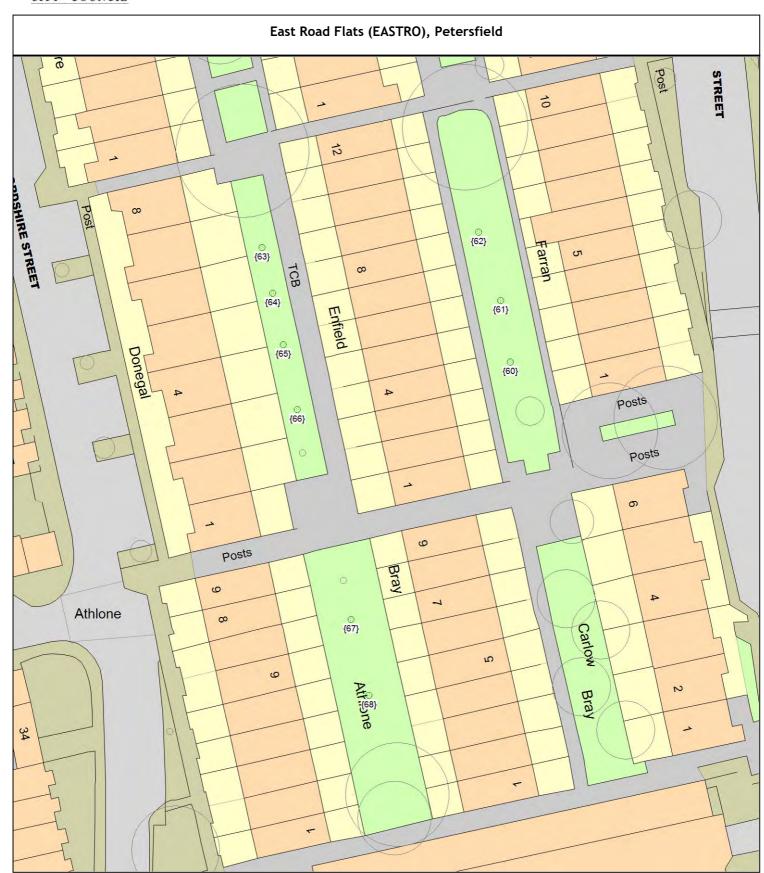

| East Road Flats (EASTRO), Petersfield                                                                                      |        |
|----------------------------------------------------------------------------------------------------------------------------|--------|
| Sgl/60 (303612) Birch (Chinese Red Barked) (Betula albosinensis 'Fascination') PLB Planting specification B (Double stake) | 1 tree |
| Sgl/61 (303616) Birch (Chinese Red Barked) (Betula albosinensis 'Fascination') PLB Planting specification B (Double stake) | 1 tree |
| Sgl/62 (303620) Birch (Chinese Red Barked) (Betula albosinensis 'Fascination') PLB Planting specification B (Double stake) | 1 tree |
| Sgl/63 (303636) Pear (Callery Cv.) (Pyrus calleryana 'Chanticleer') PLB Planting specification B (Double stake)            | 1 tree |
| Sgl/64 (303640) Pear (Callery Cv.) (Pyrus calleryana 'Chanticleer') PLB Planting specification B (Double stake)            | 1 tree |
| Sgl/65 (303644) Pear (Callery Cv.) (Pyrus calleryana 'Chanticleer') PLB Planting specification B (Double stake)            | 1 tree |
| Sgl/66 (303624) Pear (Callery Cv.) (Pyrus calleryana 'Chanticleer') PLB Planting specification B (Double stake)            | 1 tree |
| Sgl/67 (303628) Prunus (Flowering Cherry) (Prunus 'Ukon') PLB Planting specification B (Double stake)                      | 1 tree |
| Sgl/68 (303632) Prunus (Flowering Cherry) (Prunus 'Ukon') PLB Planting specification B (Double stake)                      | 1 tree |