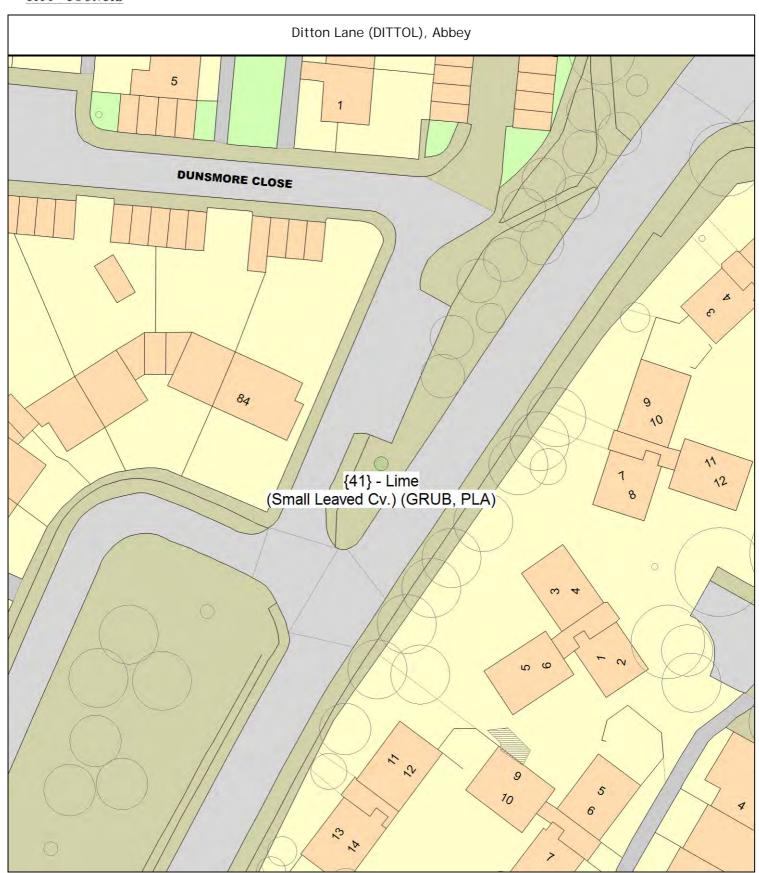

# Cambridge CC ARBORICULTURAL WORKS ORDER

Sheet: 4 of 85

01805

Site Instruction

| Tree/Item code                 | Species/Work required                                                                                                       | Quantity |
|--------------------------------|-----------------------------------------------------------------------------------------------------------------------------|----------|
| Corrie Road (CORRIR            | ), Coleridge                                                                                                                |          |
| SgI/15 (182040)<br>PLA Plantir | Pear (Callery Cv.) (Pyrus calleryana 'Chanticleer') o/s 22-24 ng specification A (Single stake)                             | 1 tree   |
| [Trees for Stree               | ts] Sponsorship request #1636624893AKTC2                                                                                    |          |
|                                | Maple (Field Cv.) (Acer campestre 'Elsrijk') ng specification B (Double stake) ets] Sponsorship request #1635693374YZV70    | 1 tree   |
| -                              |                                                                                                                             |          |
| Ditton Lane (DITTOL            | ), Abbey                                                                                                                    |          |
|                                | Lime (Small Leaved Cv.) (Tilia cordata 'Roelvo') re newly planted tree, take away any tree stakes and fill any with topsoil | 1 tree   |
|                                | ng specification A (Single stake)                                                                                           | 1 tree   |
| Drayton Close (DRAY            | TC), Cherry Hinton                                                                                                          |          |
| SgI/6 (143420)<br>PLB Plantir  | Prunus (Flowering Cherry) (Prunus avium 'Landscape Bloom') o/s 19 ng specification B (Double stake)                         | 1 tree   |
| Drayton Road (DRAY             | TR), Cherry Hinton                                                                                                          |          |
| SgI/30 (143720)<br>PLB Plantir | Prunus (Wild Cherry Cv.) (Prunus avium 'Plena') ng specification B (Double stake)                                           | 1 tree   |
| [Trees for Stree               | ts] Sponsorship request #1635511371ARPTS                                                                                    |          |
| Foster Road (FOSTER            | R), Trumpington                                                                                                             |          |
| SgI/1 (383400)<br>PLA Plantir  | Maple (Field Cv.) (Acer campestre 'Elsrijk') opp 183/185 ng specification A (Single stake)                                  | 1 tree   |