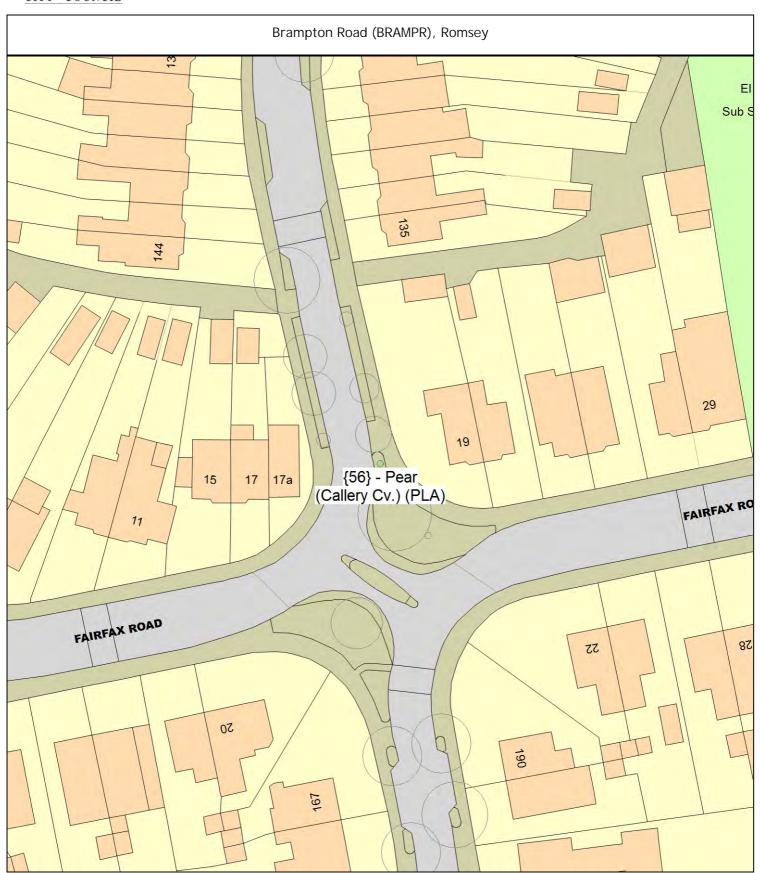

#### ARBORICULTURAL WORKS ORDER

Sheet: 3 of 85

Site Instruction

Item Ref: 01805

Tree/Item code Species/Work required Quantity

Brampton Road (BRAMPR), Romsey

Sgl/56 (366996) Pear (Callery Cv.) (Pyrus calleryana 'Chanticleer') Adjacent to 19 Fairfax Rd
PLA Planting specification A (Single stake) 1 tree