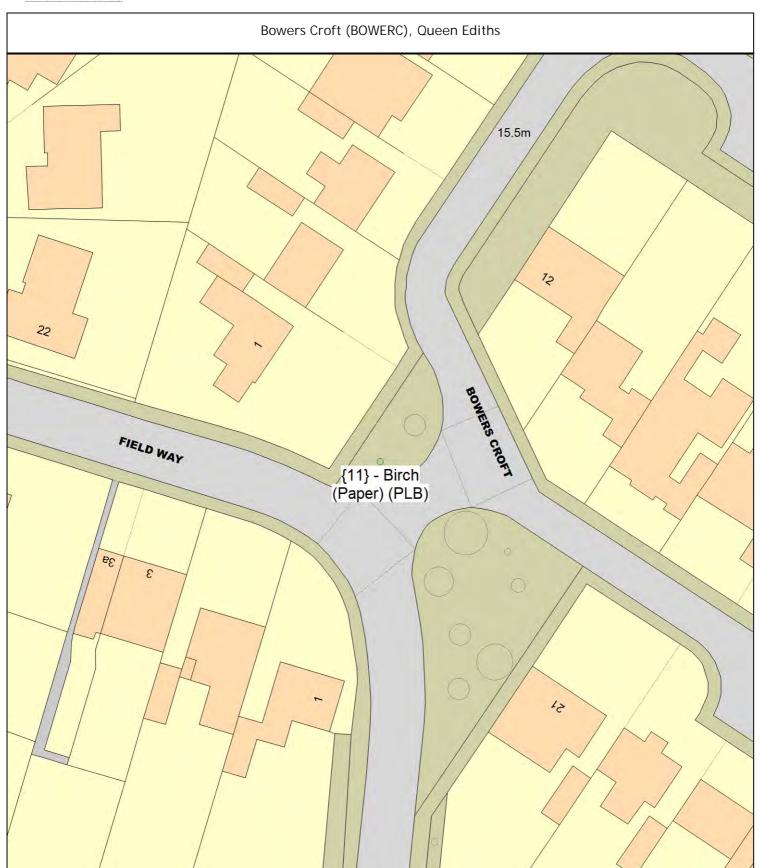

#### ARBORICULTURAL WORKS ORDER

Sheet: 2 of 85
Site Instruction

| Tree/Item code Species/Work required                                                                                                                                         | Quantity |
|------------------------------------------------------------------------------------------------------------------------------------------------------------------------------|----------|
| Sgl/12 (320440) Maple (Field) (Acer campestre) opp 27/29 PLB Planting specification B (Double stake)                                                                         | 1 tree   |
| SgI/13 (320444) Maple (Field) (Acer campestre) opp 29 PLB Planting specification B (Double stake)                                                                            | 1 tree   |
| SgI/17 (320448) Maple (Field) (Acer campestre) opp LP11 PLB Planting specification B (Double stake)                                                                          | 1 tree   |
| Sgl/29 (320480) Birch (Silver) (Betula pendula) opp Newbury Farm PLB Planting specification B (Double stake)                                                                 | 1 tree   |
| Beaumont Crescent (BEAUMC), Queen Ediths  Sgl/18 (320804) Sweet Gum Cv. (Cultivar) (Liquidambar styraciflua 'Worplesdon') o/s 3  PLA Planting specification A (Single stake) | 1 tree   |
| Beaumont Road (BEAUMR), Queen Ediths                                                                                                                                         |          |
| Sgl/20 (321102) Apple (Three Lobed Crab) (Malus trilobata) o/s 64/66 PLA Planting specification A (Single stake)                                                             | 1 tree   |
| Sgl/27 (321190) Apple (Three Lobed Crab) (Malus trilobata) o/s 62/60 PLA Planting specification A (Single stake)                                                             | 1 tree   |
| Sgl/31 (321116) Apple (Three Lobed Crab) (Malus trilobata) o/s 57 PLB Planting specification B (Double stake)                                                                | 1 tree   |
| Sgl/38 (321136) Apple (Three Lobed Crab) (Malus trilobata) o/s 44 PLB Planting specification B (Double stake)                                                                | 1 tree   |
| Bowers Croft (BOWERC), Queen Ediths                                                                                                                                          |          |
| Sgl/11 (321640) Birch (Paper) (Betula papyrifera) grass o/s 1 PLB Planting specification B (Double stake) [Trees for Streets] Sponsorship request #1629028847AQ2KQ           | 1 tree   |