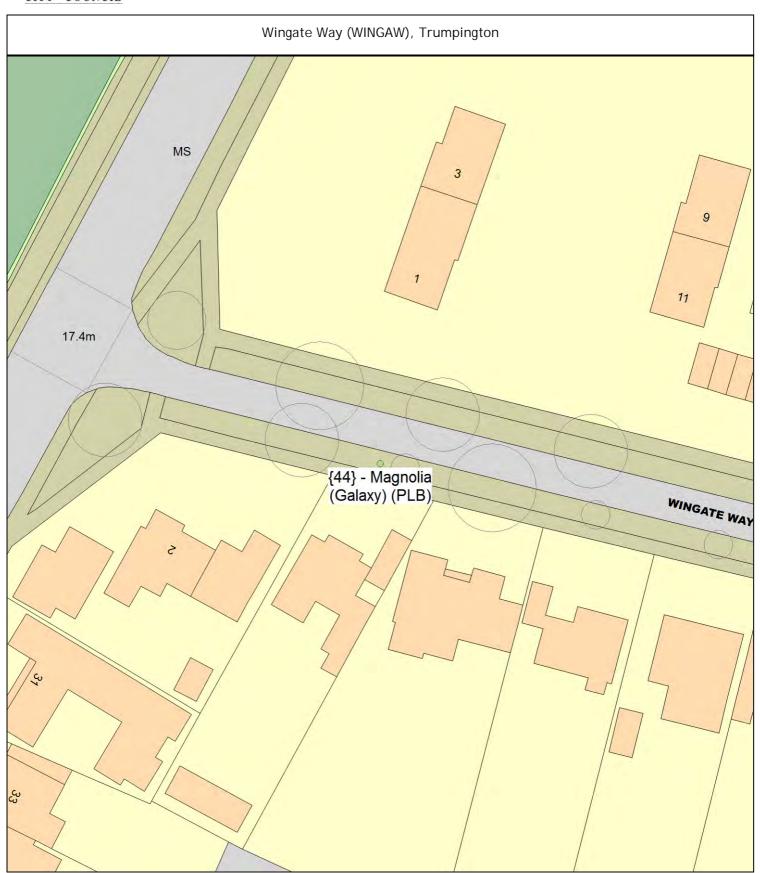

## Cambridge CC ARBORICULTURAL WORKS ORDER

Site Instruction

Item Ref:

01805

Sheet: 17 of 85

| Tree/Item code Species/Work required                                                                                        | Quantity |
|-----------------------------------------------------------------------------------------------------------------------------|----------|
|                                                                                                                             |          |
| Wenvoe Close (WENVOC), Cherry Hinton                                                                                        |          |
| SgI/14 (154703) Apple (Three Lobed Crab) (Malus trilobata) s/o 30 PLB Planting specification B (Double stake)               | 1 tree   |
| SgI/15 (154705) Apple (Three Lobed Crab) (Malus trilobata) s/o 30 PLB Planting specification B (Double stake)               | 1 tree   |
| Wingate Way (WINGAW), Trumpington                                                                                           |          |
| Sgl/44 (390172) Magnolia (Galaxy) (Magnolia 'Galaxy') Opposite 4 Wingate Way PLB Planting specification B (Double stake)    | 1 tree   |
| [Trees for Streets] Sponsorship request #1632230689NL8YV                                                                    |          |
| Woodlark Road (WOODLR), Castle                                                                                              |          |
| SgI/24 (125884) Amelanchier (Serviceberry) (Amelanchier canadensis) o/s 65/67 PLA Planting specification A (Single stake)   | 1 tree   |
| Wulfstan Way (WULFSW), Queen Ediths                                                                                         |          |
| SgI/3 (330356) Indian Bean Tree (Common) (Catalpa bignonioides) grass o/s 72-78 PLC Planting specification C (Triple stake) | 1 tree   |
| SgI/82 (330336) Prunus (Flowering Cherry) (Prunus 'Pandora') o/s 21 PLC Planting specification C (Triple stake)             | 1 tree   |
| Hauxton Road Cemetery (PKS)                                                                                                 |          |
| SgI/63 (518060) Celtis (Nettle Tree) (Celtis australis) PLB Planting specification B (Double stake)                         | 1 tree   |
| Sgl/64 (518064) Holly (J.C. van Tol) (Ilex aquifolium J.C. van Tol) PLB Planting specification B (Double stake)             | 1 tree   |