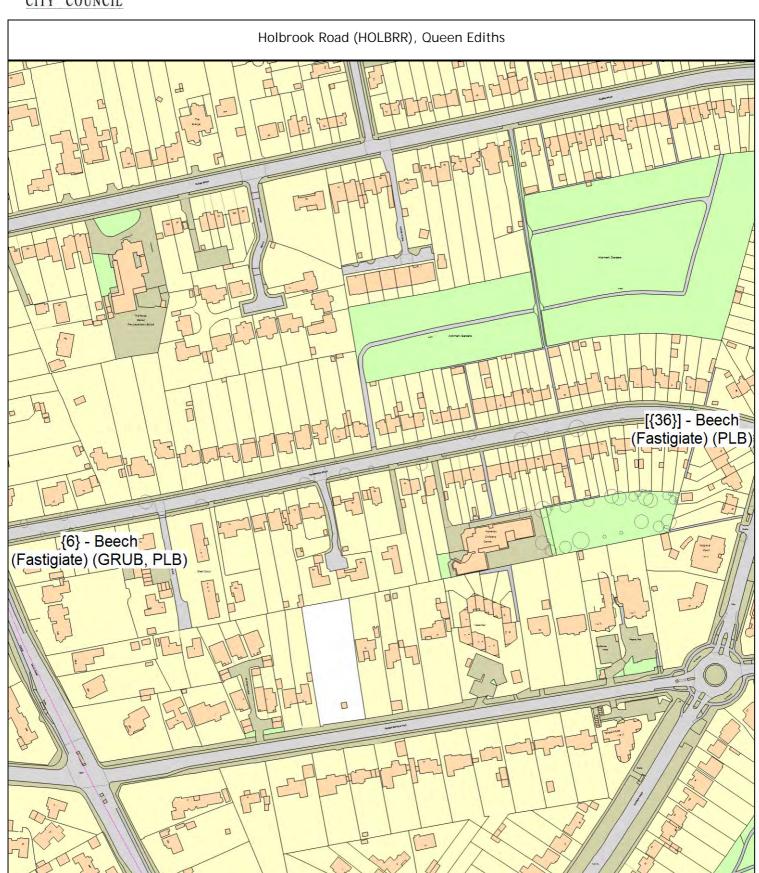

#### ARBORICULTURAL WORKS ORDER

Sheet: 7 of 85
Site Instruction

| Tree/Item code                | Species/Work required                                                                                                                      | Quantity |
|-------------------------------|--------------------------------------------------------------------------------------------------------------------------------------------|----------|
|                               |                                                                                                                                            |          |
| Hinton Avenue (HIN            | TOA), Queen Ediths                                                                                                                         |          |
| SgI/7 (326416)<br>PLB Planti  | Birch (Chinese Red Barked) (Betula albosinensis 'Fascination') o/s 5 ing specification B (Double stake)                                    | 1 tree   |
| Holbrook Road (HOL            | LBRR), Queen Ediths                                                                                                                        |          |
|                               | Beech (Fastigiate) (Fagus sylvatica 'Dawyk Gold') o/s 78 ve newly planted tree, take away any tree stakes and fill any with topsoil        | 1 tree   |
|                               | ing specification B (Double stake)                                                                                                         | 1 tree   |
| SgI/36 (326880)<br>PLB Planti | Beech (Fastigiate) (Fagus sylvatica 'Dawyk Gold') o/s 1/3 ing specification B (Double stake)                                               | 1 tree   |
| Holy Trinity Church           | (HOLYTS), Market                                                                                                                           |          |
| SgI/2 (519032)<br>PLB Planti  | Holly (J.C. van Tol) (Ilex aquifolium J.C. van Tol) Plant in Shrub beding specification B (Double stake)                                   | 1 tree   |
| SgI/3 (519036)<br>PLC Planti  | Davidia (Handkerchief Tree) (Davidia involucrata) ing specification C (Triple stake)                                                       | 1 tree   |
| SgI/5 (519024)<br>PLC Planti  | Prunus (Japanese Cherry Cv.) (Prunus serrulata 'Sunset Boulevard') ing specification C (Triple stake)                                      | 1 tree   |
| Howard Road (HOW.             | ARR), Abbey                                                                                                                                |          |
| SgI/4 (015008)<br>PLB Planti  | Sorbus (Wild Service Tree) (Sorbus torminalis) o/s churching specification B (Double stake)                                                | 1 tree   |
|                               | Hornbeam (Fastigiate) (Carpinus betulus 'Fastigiata') o/s 91/93 ve newly planted tree, take away any tree stakes and fill any with topsoil | 1 tree   |
|                               | ng specification A (Single stake)                                                                                                          | 1 tree   |