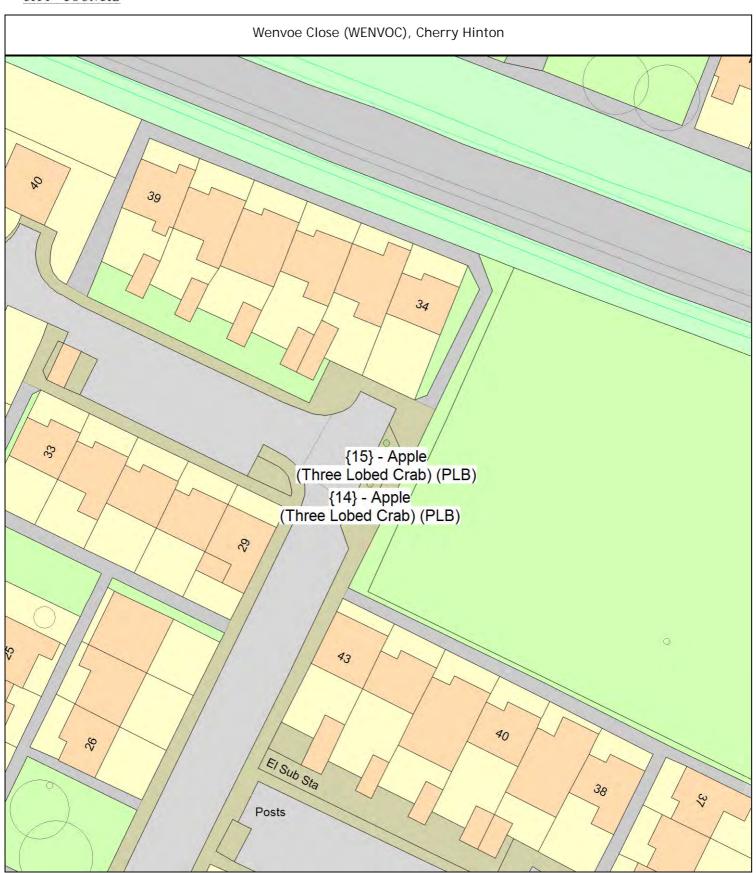

## Cambridge CC ARBORICULTURAL WORKS ORDER

Site Instruction

Item Ref:

01805

Sheet: 17 of 85

| Tree/Item code Species/Work required                                                                                        | Quantity |
|-----------------------------------------------------------------------------------------------------------------------------|----------|
|                                                                                                                             |          |
| Wenvoe Close (WENVOC), Cherry Hinton                                                                                        |          |
| SgI/14 (154703) Apple (Three Lobed Crab) (Malus trilobata) s/o 30 PLB Planting specification B (Double stake)               | 1 tree   |
| SgI/15 (154705) Apple (Three Lobed Crab) (Malus trilobata) s/o 30 PLB Planting specification B (Double stake)               | 1 tree   |
| Wingate Way (WINGAW), Trumpington                                                                                           |          |
| Sgl/44 (390172) Magnolia (Galaxy) (Magnolia 'Galaxy') Opposite 4 Wingate Way PLB Planting specification B (Double stake)    | 1 tree   |
| [Trees for Streets] Sponsorship request #1632230689NL8YV                                                                    |          |
| Woodlark Road (WOODLR), Castle                                                                                              |          |
| SgI/24 (125884) Amelanchier (Serviceberry) (Amelanchier canadensis) o/s 65/67 PLA Planting specification A (Single stake)   | 1 tree   |
| Wulfstan Way (WULFSW), Queen Ediths                                                                                         |          |
| SgI/3 (330356) Indian Bean Tree (Common) (Catalpa bignonioides) grass o/s 72-78 PLC Planting specification C (Triple stake) | 1 tree   |
| SgI/82 (330336) Prunus (Flowering Cherry) (Prunus 'Pandora') o/s 21 PLC Planting specification C (Triple stake)             | 1 tree   |
| Hauxton Road Cemetery (PKS)                                                                                                 |          |
| SgI/63 (518060) Celtis (Nettle Tree) (Celtis australis) PLB Planting specification B (Double stake)                         | 1 tree   |
| Sgl/64 (518064) Holly (J.C. van Tol) (Ilex aquifolium J.C. van Tol) PLB Planting specification B (Double stake)             | 1 tree   |