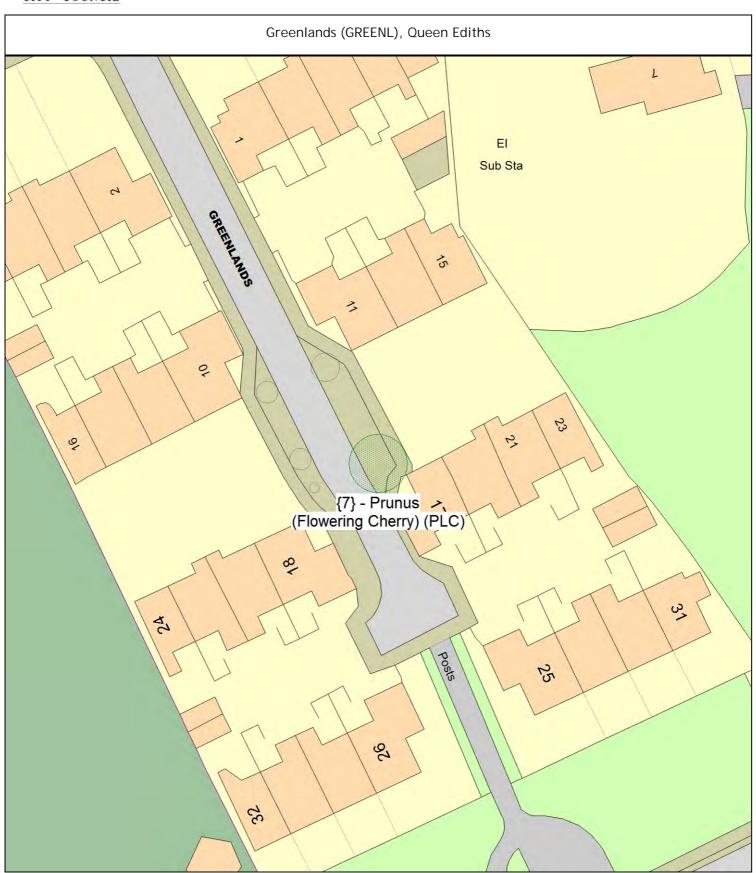

Sheet: 6 of 85

ARBORICULTURAL WORKS ORDER Site Instruction

Item Ref: 01805

Tree/Item code Species/Work required Quantity Greenlands (GREENL), Queen Ediths SgI/7 (324424) Prunus (Flowering Cherry) (Prunus 'Pandora') s/o 17 PLC Planting specification C (Triple stake) 1 tree Greystoke Court (GREYSC), Cherry Hinton Birch (Chinese Red Barked) (Betula albosinensis 'Fascination') car park SgI/14 (145248) GRUB Remove newly planted tree, take away any tree stakes and fill any 1 tree holes with topsoil PLA Planting specification A (Single stake) 1 tree Gunhild Court (GUNHID), Queen Ediths SgI/11 (325032) Maple (Field Cv.) (Acer campestre 'Elsrijk') r/o 4/5 GRUB Remove newly planted tree, take away any tree stakes and fill any 1 tree holes with topsoil PLC Planting specification C (Triple stake) 1 tree Gunhild Way (GUNHIW), Queen Ediths SgI/23 (325292) Prunus (Flowering Cherry) (Prunus 'Pandora') o/s 54/56 PLB Planting specification B (Double stake) 1 tree High Street, Cherry Hinton (HIGHSV), Cherry Hinton Prunus (Sargent's Cherry) (Prunus sargentii) o/s 167 SqI/37 (146528) GRUB Remove newly planted tree, take away any tree stakes and fill any 1 tree holes with topsoil PLA Planting specification A (Single stake) 1 tree