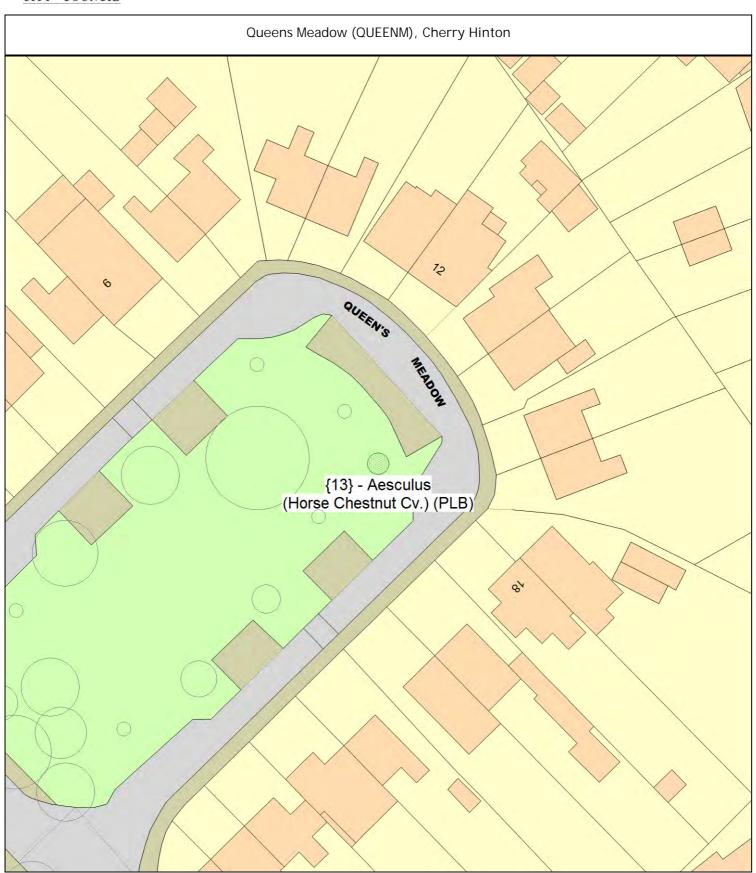

#### ARBORICULTURAL WORKS ORDER

Sheet: 13 of 85

Site Instruction

Item Ref: 01805

1 tree

Tree/Item code Species/Work required Quantity Pepys Court (PEPYSC), East Chesterton Lime (Small Leaved Cv.) (Tilia cordata 'Greenspire') SgI/3 (541408) PLC Planting specification C (Triple stake) 1 tree SgI/5 (541416) Lime (Small Leaved Cv.) (Tilia cordata 'Greenspire') PLC Planting specification C (Triple stake) 1 tree Petersfield (PETERT), Petersfield SgI/50 (529600) Sweet Gum Cv. (Cultivar) (Liquidambar styraciflua 'Worplesdon') PLC Planting specification C (Triple stake) 1 tree [Trees for Streets] Sponsorship request #16344017803JRT3 Queens Meadow (QUEENM), Cherry Hinton SgI/13 (149424) Aesculus (Horse Chestnut Cv.) (Aesculus hippocastanum 'Baumanii') grass island PLB Planting specification B (Double stake) 1 tree Sherbourne Close (SHERBC), East Chesterton SgI/2 (049804) Prunus (Flowering Cherry) (Prunus 'Umineko') adj Green End Road PLC Planting specification C (Triple stake) 1 tree SqI/3 (049808) Prunus (Flowering Cherry) (Prunus 'Umineko') adj Green End Road PLC Planting specification C (Triple stake) 1 tree Sherlock Road (SHERLR), Castle SgI/10 (124436) Prunus (Japanese Cherry Cv.) (Prunus serrulata 'Sunset Boulevard') PLB Planting specification B (Double stake) 1 tree [Trees for Streets] Sponsorship request #1636204007D796K