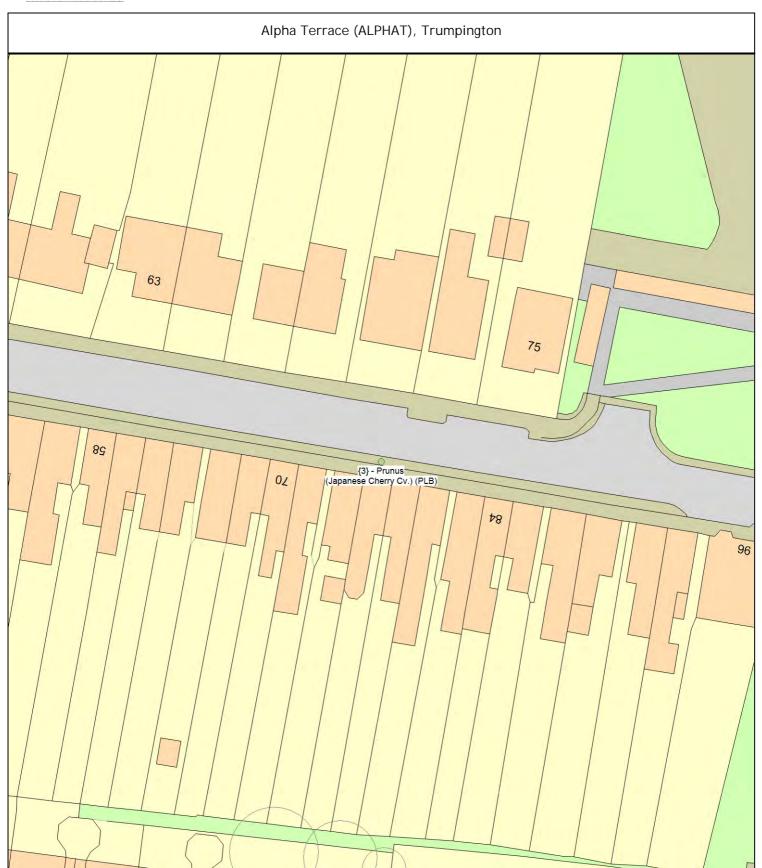

holes with topsoil

PLA Planting specification A (Single stake)

1 tree

Alpha Terrace (ALPHAT), Trumpington

Sgl/3 (380008) Prunus (Japanese Cherry Cv.) (Prunus serrulata 'Sunset Boulevard') Opposite 76

Alpha Terrace

PLB Planting specification B (Double stake)

1 tree

[Trees for Streets] Sponsorship request #1633013860XDNWG

Babraham Road (BABRAR), Queen Ediths

Sgl/1.1 (320402) Hornbeam (Common) (Carpinus betulus) Opposite 4 a Babraham Rd