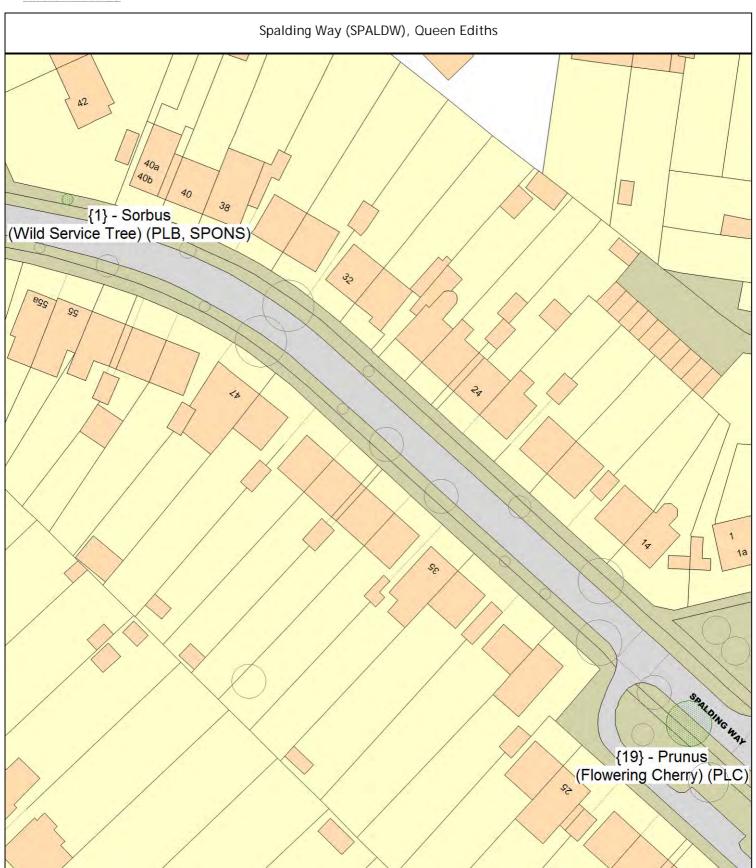

#### ARBORICULTURAL WORKS ORDER

Sheet: 14 of 85

Site Instruction

Item Ref: 01805

1 tree

Tree/Item code Species/Work required Quantity Spalding Way (SPALDW), Queen Ediths SgI/1 (329202) Sorbus (Wild Service Tree) (Sorbus torminalis) PLB Planting specification B (Double stake) 1 tree SPONS Planting pit - 1m by 1m and as deep as the rootball 1 tree Stakes - 75mm round stakes, triple staked, tops painted with green and yellow striped to identify as sponsored trees Ties - Hessian natural tree ties Mulch - extra large mulch circle 1m in diameter, 75mm depth (over 100 litres) Irrigate - watered in after planting with 20L to settle soil against roots [Trees for Streets] Sponsorship request #1630951269SH1BH Prunus (Flowering Cherry) (Prunus 'Pandora') o/s 25 PLC Planting specification C (Triple stake) 1 tree St Bedes Crescent (STBEDE), Cherry Hinton SgI/47 (150576) Apple (Siberian Crab Cv.) (Malus baccata 'Street Parade') r/o 43 GRUB Remove newly planted tree, take away any tree stakes and fill any 1 tree holes with topsoil PLA Planting specification A (Single stake) 1 tree SqI/48 (150580) Apple (Siberian Crab Cv.) (Malus baccata 'Street Parade') r/o 41 GRUB Remove newly planted tree, take away any tree stakes and fill any 1 tree holes with topsoil PLA Planting specification A (Single stake) 1 tree