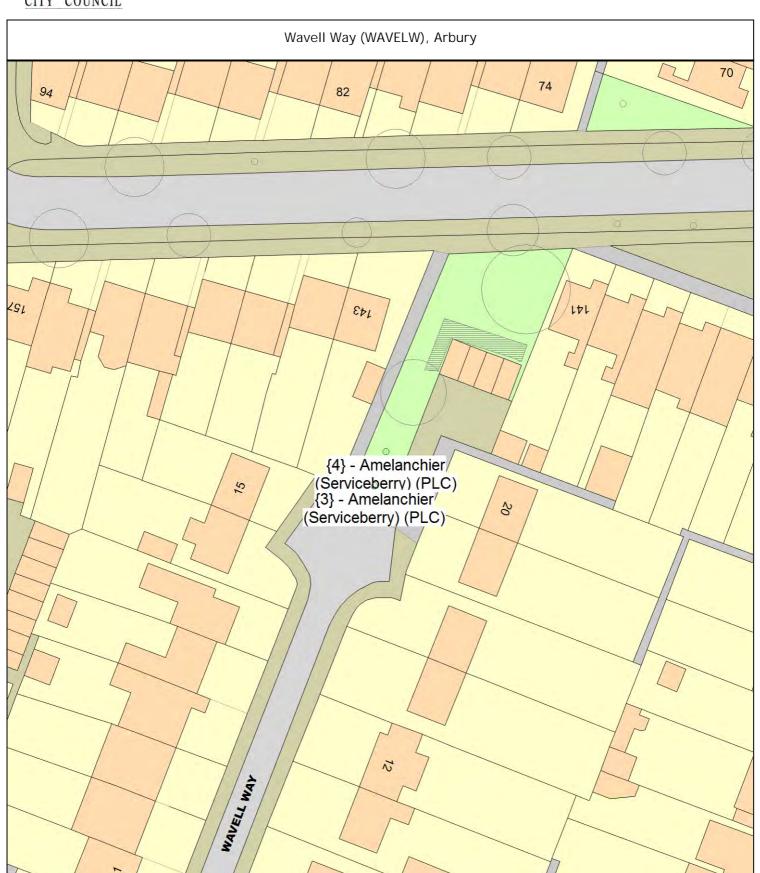

#### ARBORICULTURAL WORKS ORDER

Sheet: 16 of 85

Site Instruction

Item Ref: 01805

1 tree

| Tree/Item code Species/Work required                                                                                                                                                                                                                                                                                                                                                                                                                                                                                                                      | Quantity         |
|-----------------------------------------------------------------------------------------------------------------------------------------------------------------------------------------------------------------------------------------------------------------------------------------------------------------------------------------------------------------------------------------------------------------------------------------------------------------------------------------------------------------------------------------------------------|------------------|
| SgI/15 (265056) Oak (Turkey) (Quercus cerris) PLB Planting specification B (Double stake)                                                                                                                                                                                                                                                                                                                                                                                                                                                                 | 1 tree           |
| Walpole Road (WALPOR), Cherry Hinton                                                                                                                                                                                                                                                                                                                                                                                                                                                                                                                      |                  |
| SgI/157 (153418) Sorbus (Whitebeam) (Sorbus aria) s/o 74-76 St Bede's Crescent GRUB Remove newly planted tree, take away any tree stakes and fill any holes with topsoil                                                                                                                                                                                                                                                                                                                                                                                  | 1 tree           |
| PLA Planting specification A (Single stake)                                                                                                                                                                                                                                                                                                                                                                                                                                                                                                               | 1 tree           |
| Warren Road (WARRER), East Chesterton                                                                                                                                                                                                                                                                                                                                                                                                                                                                                                                     |                  |
| Sgl/1 (050402) Pear (Callery Cv.) (Pyrus calleryana 'Chanticleer') PLA Planting specification A (Single stake) SPONS Planting pit - 1m by 1m and as deep as the rootball  Stakes - 75mm round stakes, triple staked, tops painted with green and yellow striped to identify as sponsored trees  Ties - Hessian natural tree ties  Mulch - extra large mulch circle 1m in diameter, 75mm depth (over 100 litres)  Irrigate - watered in after planting with 20L to settle soil against roots  Re: [Trees for Streets] Sponsorship request #1624456043CRLAF | 1 tree<br>1 tree |
| Re. [11ccs for streets] Sportsorship request # 10244300436REAL                                                                                                                                                                                                                                                                                                                                                                                                                                                                                            |                  |
| WaveII Way (WAVELW), Arbury                                                                                                                                                                                                                                                                                                                                                                                                                                                                                                                               |                  |
| Sgl/3 (094412) Amelanchier (Serviceberry) (Amelanchier canadensis) PLC Planting specification C (Triple stake) [Trees for Streets] Sponsorship request #1636373786DEPPV                                                                                                                                                                                                                                                                                                                                                                                   | 1 tree           |

Amelanchier (Serviceberry) (Amelanchier canadensis)

PLC Planting specification C (Triple stake)

[Trees for Streets] Sponsorship request #1636373418CIOVZ