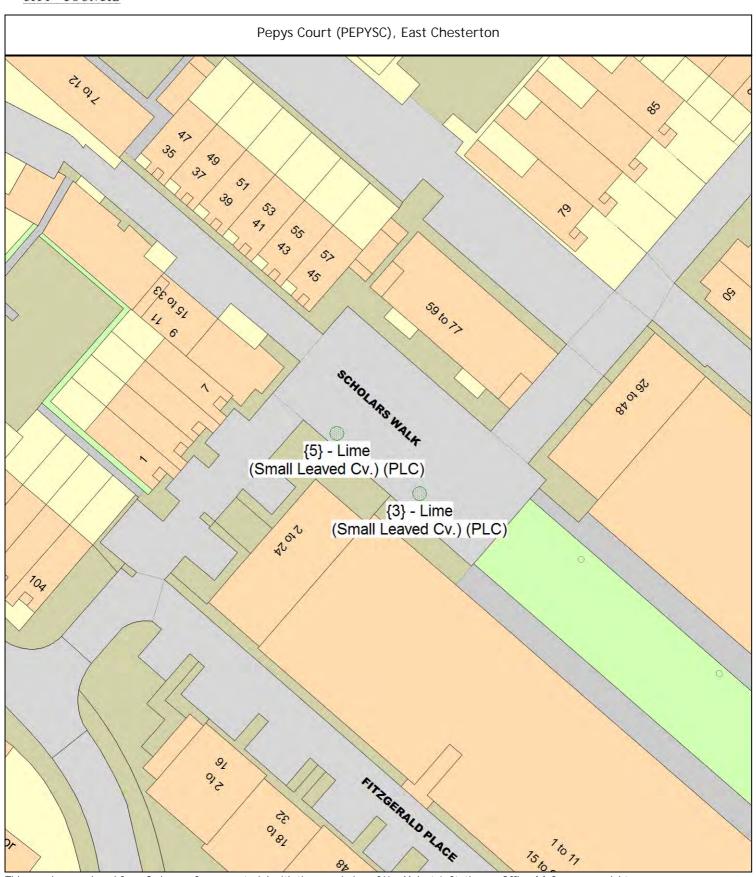

#### ARBORICULTURAL WORKS ORDER

Sheet: 13 of 85

Site Instruction

Item Ref: 01805

1 tree

Tree/Item code Species/Work required Quantity Pepys Court (PEPYSC), East Chesterton Lime (Small Leaved Cv.) (Tilia cordata 'Greenspire') SgI/3 (541408) PLC Planting specification C (Triple stake) 1 tree SgI/5 (541416) Lime (Small Leaved Cv.) (Tilia cordata 'Greenspire') PLC Planting specification C (Triple stake) 1 tree Petersfield (PETERT), Petersfield SgI/50 (529600) Sweet Gum Cv. (Cultivar) (Liquidambar styraciflua 'Worplesdon') PLC Planting specification C (Triple stake) 1 tree [Trees for Streets] Sponsorship request #16344017803JRT3 Queens Meadow (QUEENM), Cherry Hinton SgI/13 (149424) Aesculus (Horse Chestnut Cv.) (Aesculus hippocastanum 'Baumanii') grass island PLB Planting specification B (Double stake) 1 tree Sherbourne Close (SHERBC), East Chesterton SgI/2 (049804) Prunus (Flowering Cherry) (Prunus 'Umineko') adj Green End Road PLC Planting specification C (Triple stake) 1 tree SqI/3 (049808) Prunus (Flowering Cherry) (Prunus 'Umineko') adj Green End Road PLC Planting specification C (Triple stake) 1 tree Sherlock Road (SHERLR), Castle SgI/10 (124436) Prunus (Japanese Cherry Cv.) (Prunus serrulata 'Sunset Boulevard') PLB Planting specification B (Double stake) 1 tree [Trees for Streets] Sponsorship request #1636204007D796K