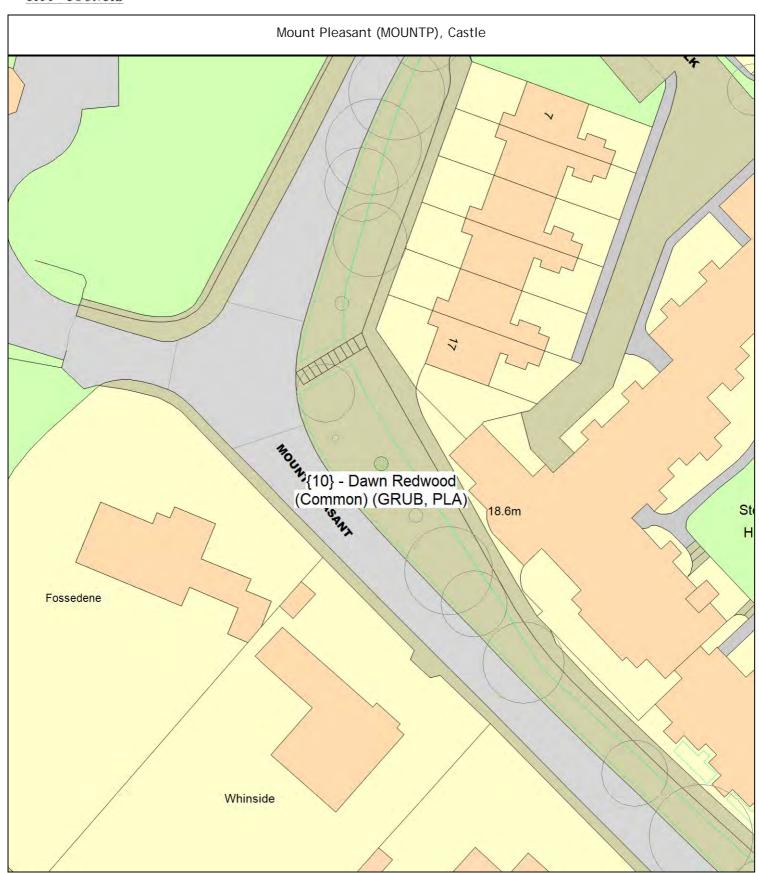

PLC Planting specification C (Triple stake)

1 tree

Sgl/25 (524174) Prunus (Flowering Cherry) (Prunus 'Trailblazer')

PLA Planting specification A (Single stake)

1 tree

Mount Pleasant (MOUNTP), Castle

SgI/10 (123636) Dawn Redwood (Common) (Metasequoia glyptostroboides) s/o 17 Mount Pleasant

GRUB Remove newly planted tree, take away any tree stakes and fill any

1 tree

holes with topsoil

PLA Planting specification A (Single stake)

1 tree

Mowbray Road (MOWBRR), Queen Ediths

Sgl/35 (327692) Lime (Small Leaved Cv.) (Tilia cordata 'Roelvo') o/s 81