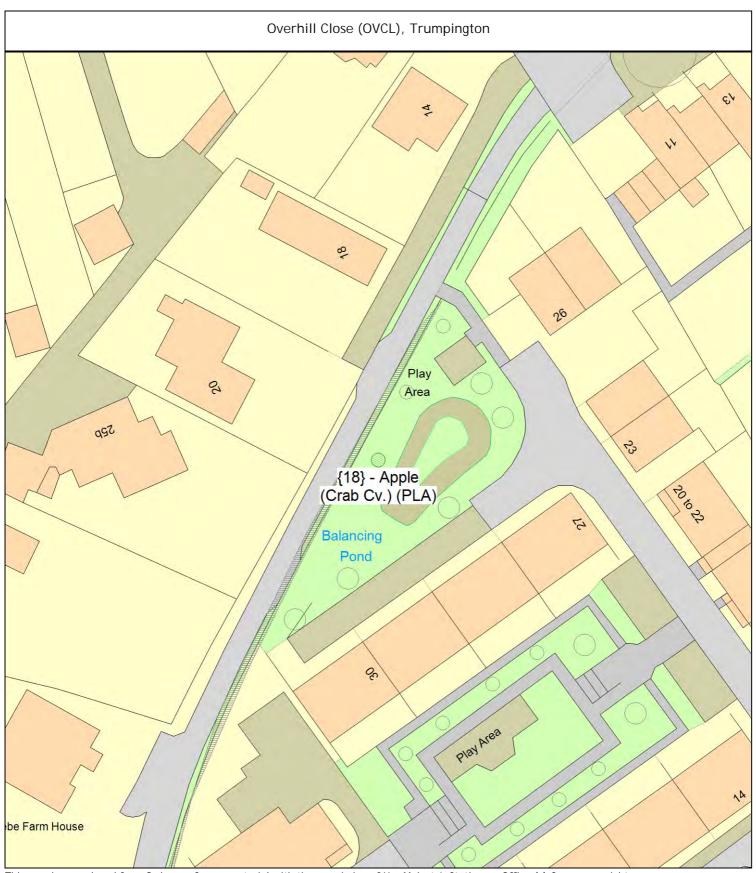

Overhill Close (OVCL), Trumpington

Sgl/18 (564268) Apple (Crab Cv.) (Malus 'Evereste') tree o/s no.28

PLA Planting specification A (Single stake)

1 tree

Paradise Nature Reserve (PARADN), Newnham

SgI/94 (008644) Willow (White) (Salix alba)