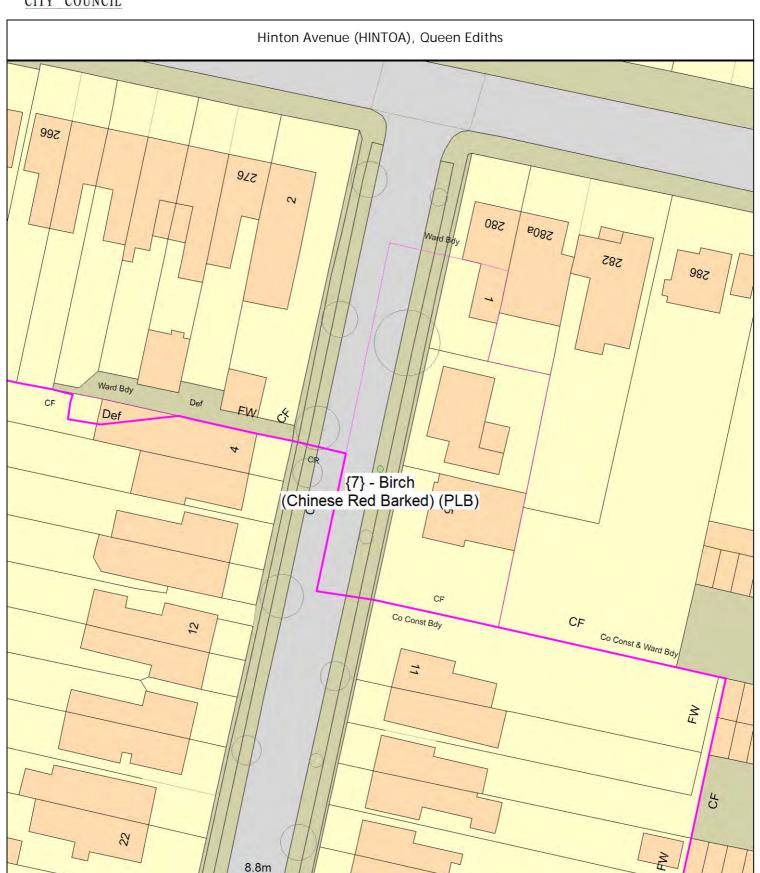

#### ARBORICULTURAL WORKS ORDER

Sheet: 7 of 85
Site Instruction

| Tree/Item code                | Species/Work required                                                                                                                      | Quantity |
|-------------------------------|--------------------------------------------------------------------------------------------------------------------------------------------|----------|
|                               |                                                                                                                                            |          |
| Hinton Avenue (HIN            | TOA), Queen Ediths                                                                                                                         |          |
| SgI/7 (326416)<br>PLB Planti  | Birch (Chinese Red Barked) (Betula albosinensis 'Fascination') o/s 5 ing specification B (Double stake)                                    | 1 tree   |
| Holbrook Road (HOL            | LBRR), Queen Ediths                                                                                                                        |          |
|                               | Beech (Fastigiate) (Fagus sylvatica 'Dawyk Gold') o/s 78 ve newly planted tree, take away any tree stakes and fill any with topsoil        | 1 tree   |
|                               | ing specification B (Double stake)                                                                                                         | 1 tree   |
| SgI/36 (326880)<br>PLB Planti | Beech (Fastigiate) (Fagus sylvatica 'Dawyk Gold') o/s 1/3 ing specification B (Double stake)                                               | 1 tree   |
| Holy Trinity Church           | (HOLYTS), Market                                                                                                                           |          |
| SgI/2 (519032)<br>PLB Planti  | Holly (J.C. van Tol) (Ilex aquifolium J.C. van Tol) Plant in Shrub beding specification B (Double stake)                                   | 1 tree   |
| SgI/3 (519036)<br>PLC Planti  | Davidia (Handkerchief Tree) (Davidia involucrata) ing specification C (Triple stake)                                                       | 1 tree   |
| SgI/5 (519024)<br>PLC Planti  | Prunus (Japanese Cherry Cv.) (Prunus serrulata 'Sunset Boulevard') ing specification C (Triple stake)                                      | 1 tree   |
| Howard Road (HOW.             | ARR), Abbey                                                                                                                                |          |
| SgI/4 (015008)<br>PLB Planti  | Sorbus (Wild Service Tree) (Sorbus torminalis) o/s churching specification B (Double stake)                                                | 1 tree   |
|                               | Hornbeam (Fastigiate) (Carpinus betulus 'Fastigiata') o/s 91/93 ve newly planted tree, take away any tree stakes and fill any with topsoil | 1 tree   |
|                               | ng specification A (Single stake)                                                                                                          | 1 tree   |