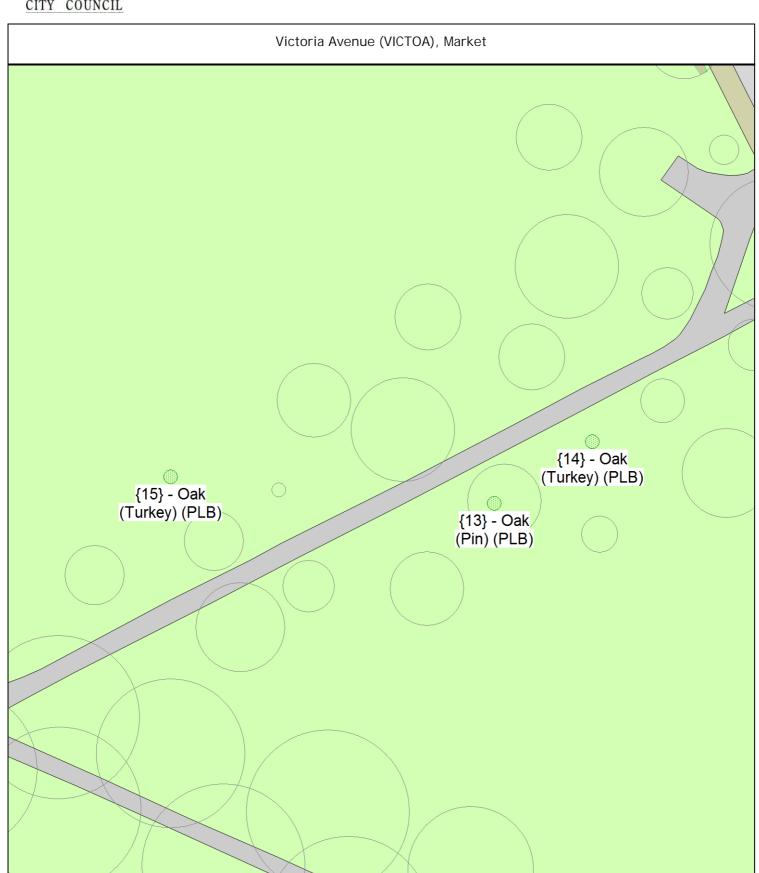

#### ARBORICULTURAL WORKS ORDER

Sheet: 15 of 85

Site Instruction

| Tree/Item code                | Species/Work required                                                                                                            | Quantity |
|-------------------------------|----------------------------------------------------------------------------------------------------------------------------------|----------|
| Sunmead Walk (SUN             | IMEW), Cherry Hinton                                                                                                             |          |
| SgI/3 (140204)<br>PLA Planti  | Birch (Kashmir) (Betula utilis var. jacquemontii) ing specification A (Single stake)                                             | 1 tree   |
| SgI/6 (140200)<br>PLA Planti  | Birch (Kashmir) (Betula utilis var. jacquemontii) ing specification A (Single stake)                                             | 1 tree   |
| SgI/8 (140196)<br>PLA Planti  | Birch (Kashmir) (Betula utilis var. jacquemontii) ing specification A (Single stake)                                             | 1 tree   |
| Teversham Drift (TE           | EVERE), Cherry Hinton                                                                                                            |          |
|                               | Apple (Crab Cv.) (Malus 'Evereste') grass o/s 147 ve newly planted tree, take away any tree stakes and fill any with topsoil     | 1 tree   |
|                               | ng specification B (Double stake)                                                                                                | 1 tree   |
| SgI/30 (152252)<br>PLB Planti | Pine (Black) (Pinus nigra ssp. nigra) grass o/s 136 ing specification B (Double stake)                                           | 1 tree   |
| Tilyard Way (TILYA\           | N), Queen Ediths                                                                                                                 |          |
|                               | Alder (Golden) (Alnus incana 'Aurea') grass o/s 38/40 ve newly planted tree, take away any tree stakes and fill any with topsoil | 1 tree   |
|                               | ing specification B (Double stake)                                                                                               | 1 tree   |
| SgI/28 (329696)<br>PLB Planti | Amelanchier (Serviceberry) (Amelanchier canadensis) grass o/s 29 ing specification B (Double stake)                              | 1 tree   |
| Victoria Avenue (VI           | CTOA), Market                                                                                                                    |          |
| SgI/13 (265048)<br>PLB Planti | Oak (Pin) (Quercus palustris) ing specification B (Double stake)                                                                 | 1 tree   |
| SgI/14 (265052)<br>PLB Planti | Oak (Turkey) (Quercus cerris) ing specification B (Double stake)                                                                 | 1 tree   |

SgI/4 (094416)