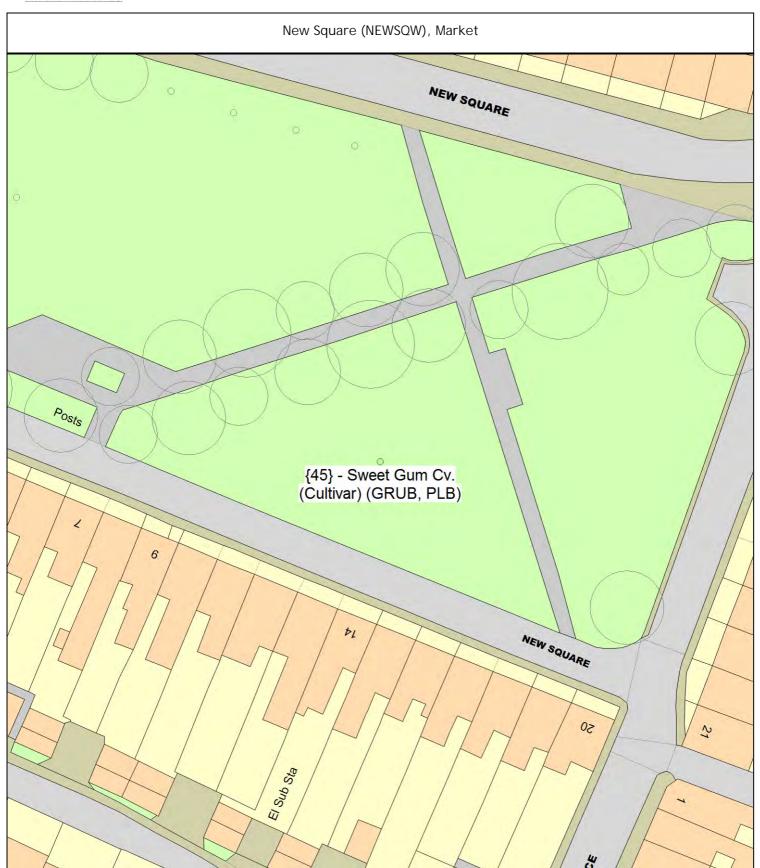

PLB Planting specification B (Double stake)

1 tree

New Square (NEWSQW), Market

SgI/45 (525376) Sweet Gum Cv. (Cultivar) (Liquidambar styraciflua 'Worplesdon')

GRUB Remove newly planted tree, take away any tree stakes and fill any

1 tree

holes with topsoil

PLB Planting specification B (Double stake)

1 tree

Sheet: 12 of 85

ARBORICULTURAL WORKS ORDER Site Instruction

Item Ref: 01805

Tree/Item code Species/Work required Quantity