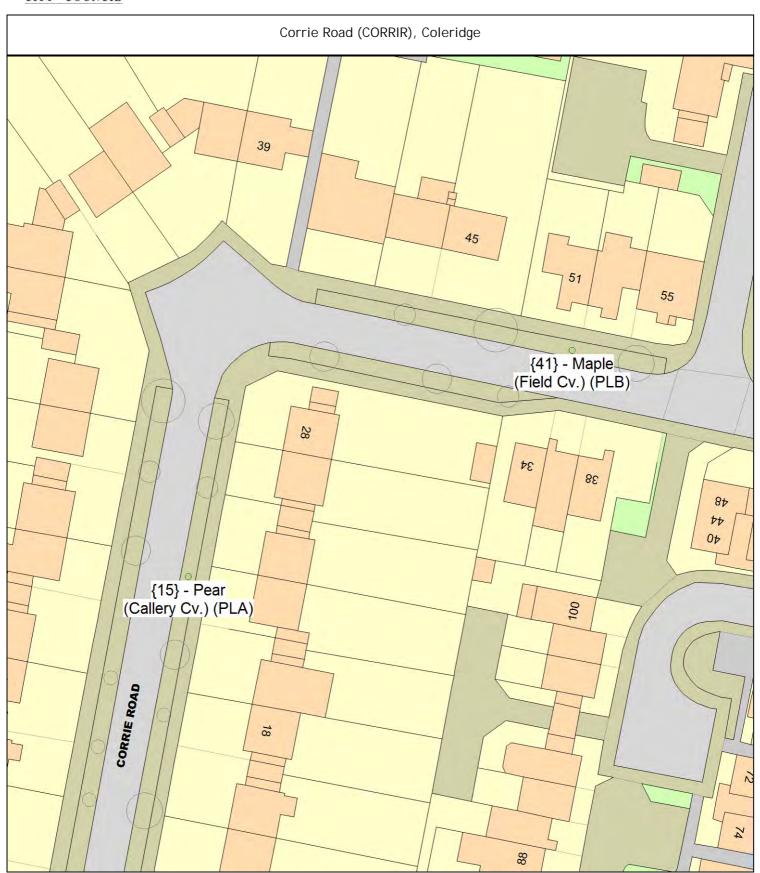

# Cambridge CC ARBORICULTURAL WORKS ORDER

Sheet: 4 of 85

01805

Site Instruction

| Tree/Item code                 | Species/Work required                                                                                                       | Quantity |
|--------------------------------|-----------------------------------------------------------------------------------------------------------------------------|----------|
| Corrie Road (CORRIR            | ), Coleridge                                                                                                                |          |
| SgI/15 (182040)<br>PLA Plantir | Pear (Callery Cv.) (Pyrus calleryana 'Chanticleer') o/s 22-24 ng specification A (Single stake)                             | 1 tree   |
| [Trees for Stree               | ts] Sponsorship request #1636624893AKTC2                                                                                    |          |
|                                | Maple (Field Cv.) (Acer campestre 'Elsrijk') ng specification B (Double stake) ets] Sponsorship request #1635693374YZV70    | 1 tree   |
| -                              |                                                                                                                             |          |
| Ditton Lane (DITTOL            | ), Abbey                                                                                                                    |          |
|                                | Lime (Small Leaved Cv.) (Tilia cordata 'Roelvo') re newly planted tree, take away any tree stakes and fill any with topsoil | 1 tree   |
|                                | ng specification A (Single stake)                                                                                           | 1 tree   |
| Drayton Close (DRAY            | TC), Cherry Hinton                                                                                                          |          |
| SgI/6 (143420)<br>PLB Plantir  | Prunus (Flowering Cherry) (Prunus avium 'Landscape Bloom') o/s 19 ng specification B (Double stake)                         | 1 tree   |
| Drayton Road (DRAY             | TR), Cherry Hinton                                                                                                          |          |
| SgI/30 (143720)<br>PLB Plantir | Prunus (Wild Cherry Cv.) (Prunus avium 'Plena') ng specification B (Double stake)                                           | 1 tree   |
| [Trees for Stree               | ts] Sponsorship request #1635511371ARPTS                                                                                    |          |
| Foster Road (FOSTER            | R), Trumpington                                                                                                             |          |
| SgI/1 (383400)<br>PLA Plantir  | Maple (Field Cv.) (Acer campestre 'Elsrijk') opp 183/185 ng specification A (Single stake)                                  | 1 tree   |