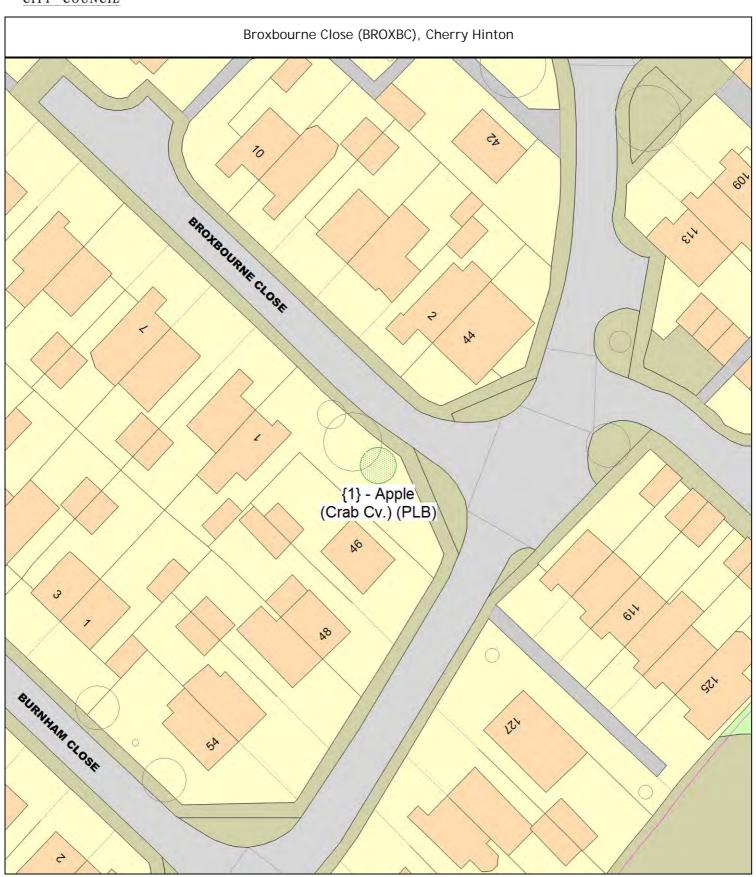

Ref [Trees for Streets] Sponsorship request #1636727861PCYVM

Broxbourne Close (BROXBC), Cherry Hinton

Sgl/1 (147332) Apple (Crab Cv.) (Malus x zumi 'Golden Hornet') s/o 46 Kelsey Crsct PLB Planting specification B (Double stake)