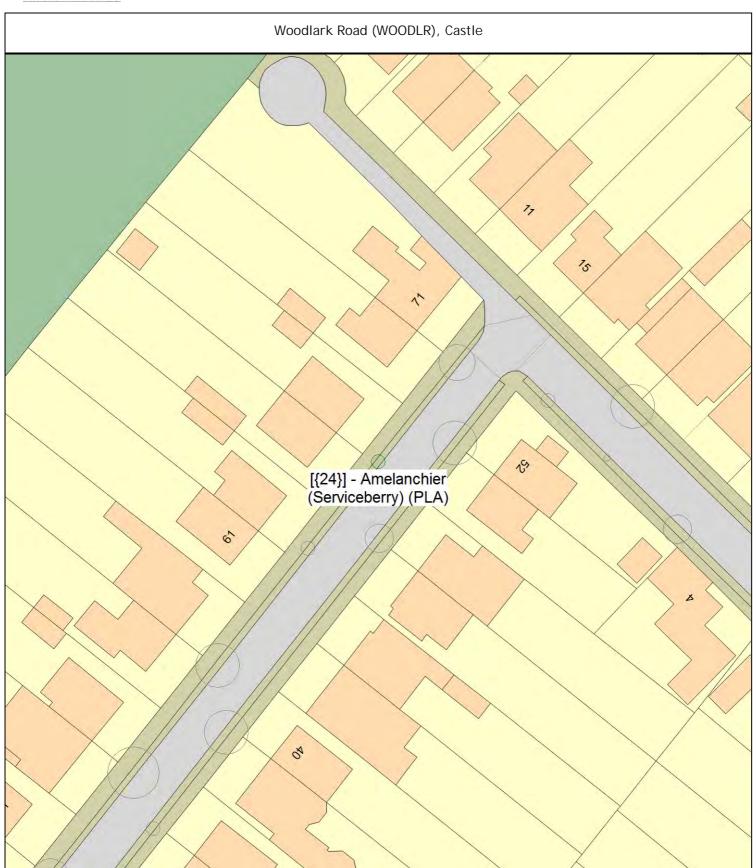

## Cambridge CC ARBORICULTURAL WORKS ORDER

Site Instruction

Item Ref:

01805

Sheet: 17 of 85

| Tree/Item code Species/Work required                                                                                        | Quantity |
|-----------------------------------------------------------------------------------------------------------------------------|----------|
|                                                                                                                             |          |
| Wenvoe Close (WENVOC), Cherry Hinton                                                                                        |          |
| SgI/14 (154703) Apple (Three Lobed Crab) (Malus trilobata) s/o 30 PLB Planting specification B (Double stake)               | 1 tree   |
| SgI/15 (154705) Apple (Three Lobed Crab) (Malus trilobata) s/o 30 PLB Planting specification B (Double stake)               | 1 tree   |
| Wingate Way (WINGAW), Trumpington                                                                                           |          |
| Sgl/44 (390172) Magnolia (Galaxy) (Magnolia 'Galaxy') Opposite 4 Wingate Way PLB Planting specification B (Double stake)    | 1 tree   |
| [Trees for Streets] Sponsorship request #1632230689NL8YV                                                                    |          |
| Woodlark Road (WOODLR), Castle                                                                                              |          |
| SgI/24 (125884) Amelanchier (Serviceberry) (Amelanchier canadensis) o/s 65/67 PLA Planting specification A (Single stake)   | 1 tree   |
| Wulfstan Way (WULFSW), Queen Ediths                                                                                         |          |
| SgI/3 (330356) Indian Bean Tree (Common) (Catalpa bignonioides) grass o/s 72-78 PLC Planting specification C (Triple stake) | 1 tree   |
| SgI/82 (330336) Prunus (Flowering Cherry) (Prunus 'Pandora') o/s 21 PLC Planting specification C (Triple stake)             | 1 tree   |
| Hauxton Road Cemetery (PKS)                                                                                                 |          |
| SgI/63 (518060) Celtis (Nettle Tree) (Celtis australis) PLB Planting specification B (Double stake)                         | 1 tree   |
| Sgl/64 (518064) Holly (J.C. van Tol) (Ilex aquifolium J.C. van Tol) PLB Planting specification B (Double stake)             | 1 tree   |