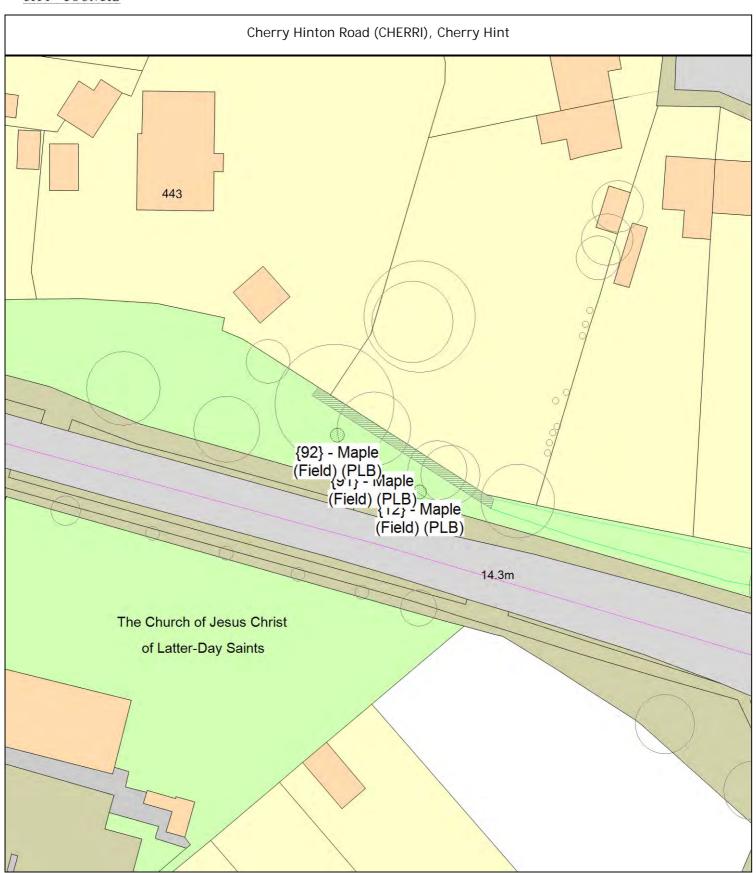

PLB Planting specification B (Double stake)

1 tree

Cherry Hinton Road (CHERRI), Cherry Hinton

SgI/12 (141248) Maple (Field) (Acer campestre) r/o 6 Firars Close

PLB Planting specification B (Double stake)

1 tree

Sql/91 (141328) Maple (Field) (Acer campestre) r/o 6 Firars Close

PLB Planting specification B (Double stake)

1 tree

Sql/92 (141332) Maple (Field) (Acer campestre) r/o 6 Firars Close

PLB Planting specification B (Double stake)