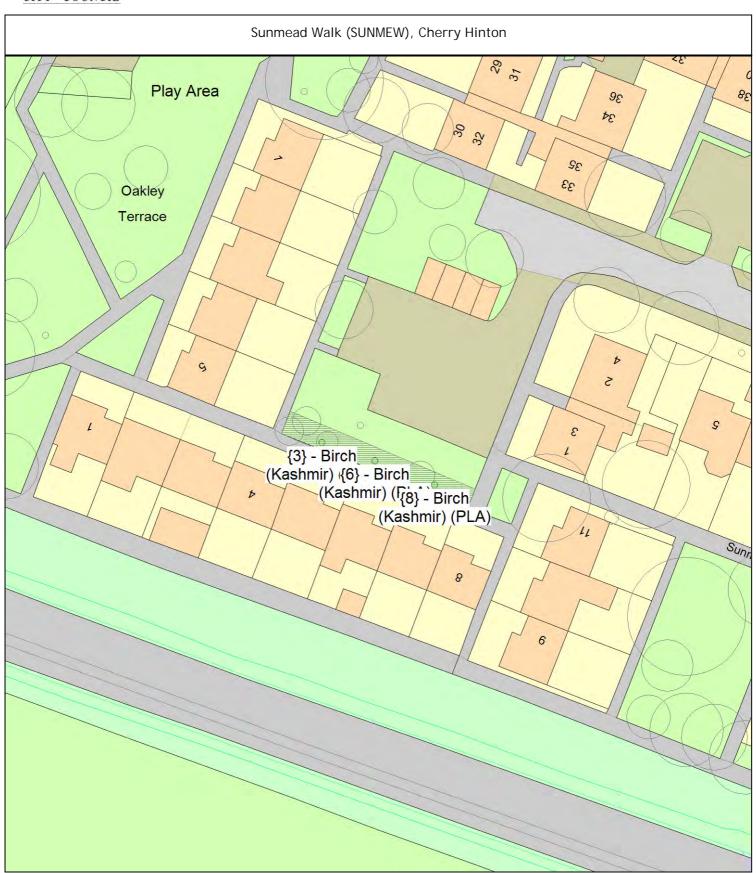

#### ARBORICULTURAL WORKS ORDER

Sheet: 15 of 85

Site Instruction

| Tree/Item code                | Species/Work required                                                                                                            | Quantity |
|-------------------------------|----------------------------------------------------------------------------------------------------------------------------------|----------|
| Sunmead Walk (SUN             | IMEW), Cherry Hinton                                                                                                             |          |
| SgI/3 (140204)<br>PLA Planti  | Birch (Kashmir) (Betula utilis var. jacquemontii) ing specification A (Single stake)                                             | 1 tree   |
| SgI/6 (140200)<br>PLA Planti  | Birch (Kashmir) (Betula utilis var. jacquemontii) ing specification A (Single stake)                                             | 1 tree   |
| SgI/8 (140196)<br>PLA Planti  | Birch (Kashmir) (Betula utilis var. jacquemontii) ing specification A (Single stake)                                             | 1 tree   |
| Teversham Drift (TE           | EVERE), Cherry Hinton                                                                                                            |          |
|                               | Apple (Crab Cv.) (Malus 'Evereste') grass o/s 147 ve newly planted tree, take away any tree stakes and fill any with topsoil     | 1 tree   |
|                               | ng specification B (Double stake)                                                                                                | 1 tree   |
| SgI/30 (152252)<br>PLB Planti | Pine (Black) (Pinus nigra ssp. nigra) grass o/s 136 ing specification B (Double stake)                                           | 1 tree   |
| Tilyard Way (TILYA\           | N), Queen Ediths                                                                                                                 |          |
|                               | Alder (Golden) (Alnus incana 'Aurea') grass o/s 38/40 ve newly planted tree, take away any tree stakes and fill any with topsoil | 1 tree   |
|                               | ing specification B (Double stake)                                                                                               | 1 tree   |
| SgI/28 (329696)<br>PLB Planti | Amelanchier (Serviceberry) (Amelanchier canadensis) grass o/s 29 ing specification B (Double stake)                              | 1 tree   |
| Victoria Avenue (VI           | CTOA), Market                                                                                                                    |          |
| SgI/13 (265048)<br>PLB Planti | Oak (Pin) (Quercus palustris) ing specification B (Double stake)                                                                 | 1 tree   |
| SgI/14 (265052)<br>PLB Planti | Oak (Turkey) (Quercus cerris) ing specification B (Double stake)                                                                 | 1 tree   |