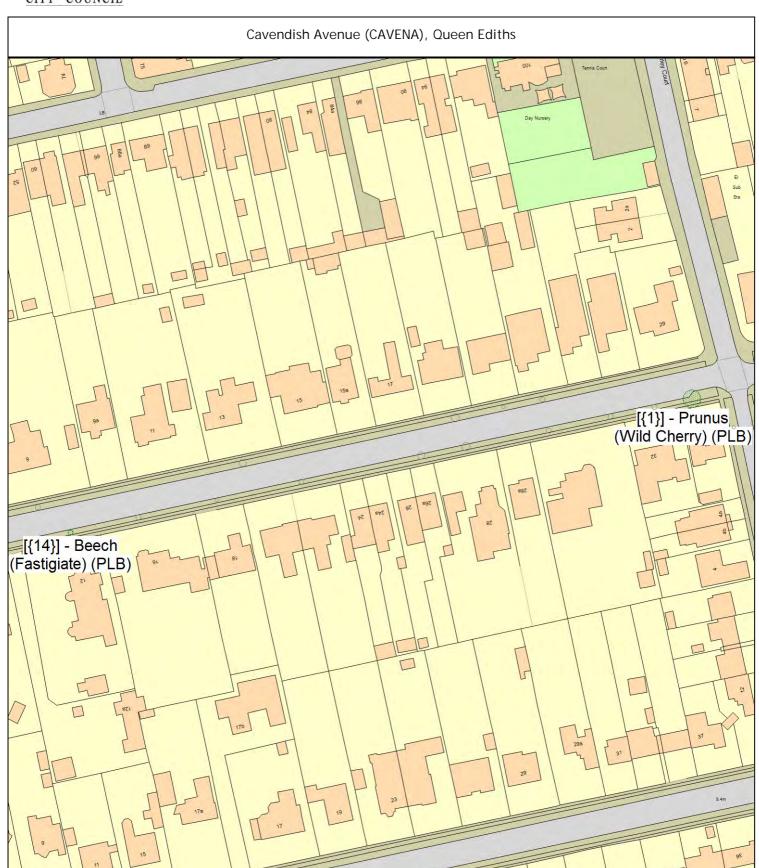

1 tree

Cavendish Avenue (CAVENA), Queen Ediths

Sgl/1 (321800) Prunus (Wild Cherry) (Prunus avium) o/s 32a PLB Planting specification B (Double stake)

1 tree

Sgl/14 (321917) Beech (Fastigiate) (Fagus sylvatica 'Dawyk Gold') o/s 12