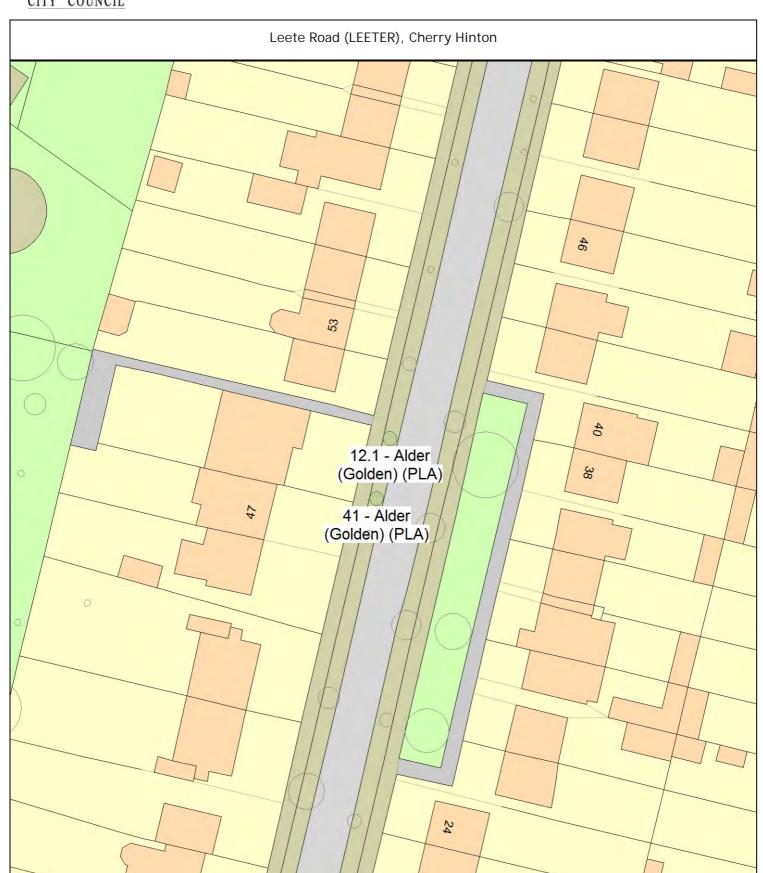

# Cambridge CC ARBORICULTURAL WORKS ORDER

Sheet: 9 of 85

Site Instruction

Item Ref: 01805

| Tree/Item code Species/Work required                                                                                        | Quantity |
|-----------------------------------------------------------------------------------------------------------------------------|----------|
| Sgl/267 (547240) Maple (Freeman Cv.) (Acer x freemanii 'Autumn Blaze') PLB Planting specification B (Double stake)          | 1 tree   |
| SgI/268 (547244) Persian Ironwood (Cv.) (Parrotia persica 'Vanessa') PLB Planting specification B (Double stake)            | 1 tree   |
| Kelsey Crescent (KELSED), Cherry Hinton                                                                                     |          |
| Sgl/9 (147270) Prunus (Flowering Cherry) (Prunus 'Pandora') s/o 37 Kelsey Crsct PLB Planting specification B (Double stake) | 1 tree   |
| SgI/11 (147273) Maple (Pere David's) (Acer davidii) s/o 37 Kelsey Crsct PLB Planting specification B (Double stake)         | 1 tree   |
| SgI/31 (147412) Alder (Italian) (Alnus cordata) s/o 56 PLB Planting specification B (Double stake)                          | 1 tree   |
| Leete Road (LEETER), Cherry Hinton                                                                                          |          |
| Sgl/12.1 (147834) Alder (Golden) (Alnus incana 'Aurea') o/s 49 PLA Planting specification A (Single stake)                  | 1 tree   |
| Sgl/41 (147952) Alder (Golden) (Alnus incana 'Aurea') o/s 49<br>PLA Planting specification A (Single stake)                 | 1 tree   |