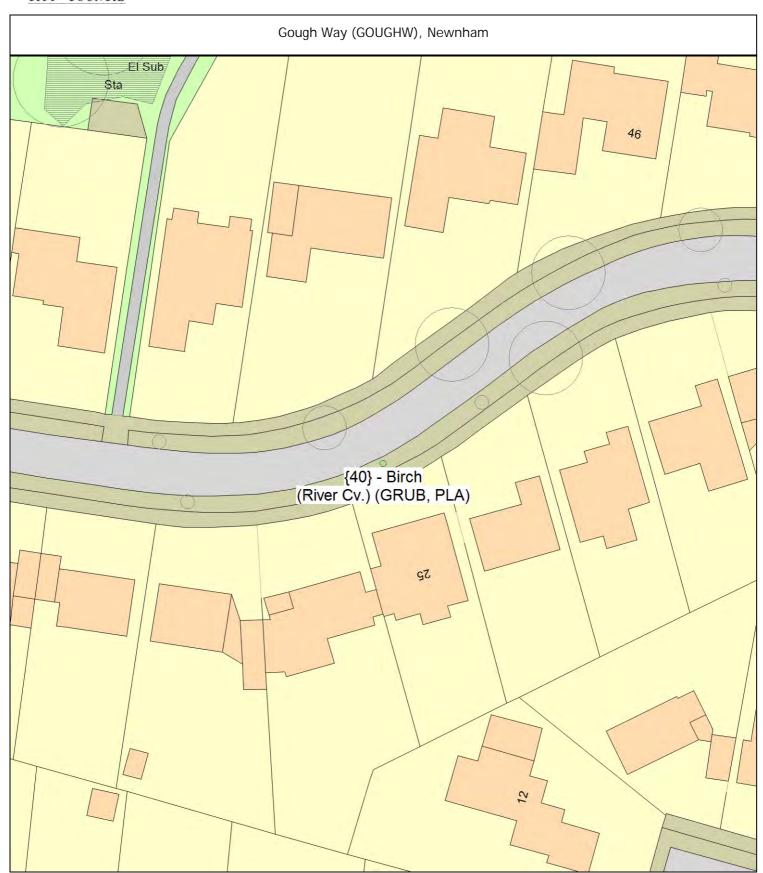

#### ARBORICULTURAL WORKS ORDER

Sheet: 5 of 85
Site Instruction

| Tree/Item code Species/Work required                                                                                                                                 | Quantity |
|----------------------------------------------------------------------------------------------------------------------------------------------------------------------|----------|
|                                                                                                                                                                      |          |
| Gilbert Road (GILBER), Arbury                                                                                                                                        |          |
| Sgl/11 (086240) Maple (Field Cv.) (Acer campestre 'Elsrijk') o/s 169<br>GRUB Remove newly planted tree, take away any tree stakes and fill any<br>holes with topsoil | 1 tree   |
| PLA Planting specification A (Single stake)                                                                                                                          | 1 tree   |
| Godwin Close (GODWIC), Queen Ediths                                                                                                                                  |          |
| Sgl/12 (323836) Apple (Siberian Crab Cv.) (Malus baccata 'Street Parade') o/s 26 PLB Planting specification B (Double stake)                                         | 1 tree   |
| Godwin Way (GODWIW), Queen Ediths                                                                                                                                    |          |
| SgI/41 (324076) Prunus (Flowering Cherry) (Prunus 'Pandora') opp 29<br>PLC Planting specification C (Triple stake)                                                   | 1 tree   |
| SgI/58 (324012) Prunus (Flowering Cherry) (Prunus 'Pandora') o/s 8<br>PLC Planting specification C (Triple stake)                                                    | 1 tree   |
| Gough Way (GOUGHW), Newnham                                                                                                                                          |          |
| Sgl/40 (281964) Birch (River Cv.) (Betula nigra 'Heritage') o/s 25 GRUB Remove newly planted tree, take away any tree stakes and fill any holes with topsoil         | 1 tree   |
| PLA Planting specification A (Single stake)                                                                                                                          | 1 tree   |
| Great St Mary's Church (GREATT), Market                                                                                                                              |          |
| Sgl/9 (516232) Holly (Common) (Ilex aquifolium) PLB Planting specification B (Double stake)                                                                          | 1 tree   |
| Sgl/10 (516236) Pear (Willow-Leaved) (Pyrus salicifolia) PLB Planting specification B (Double stake)                                                                 | 1 tree   |