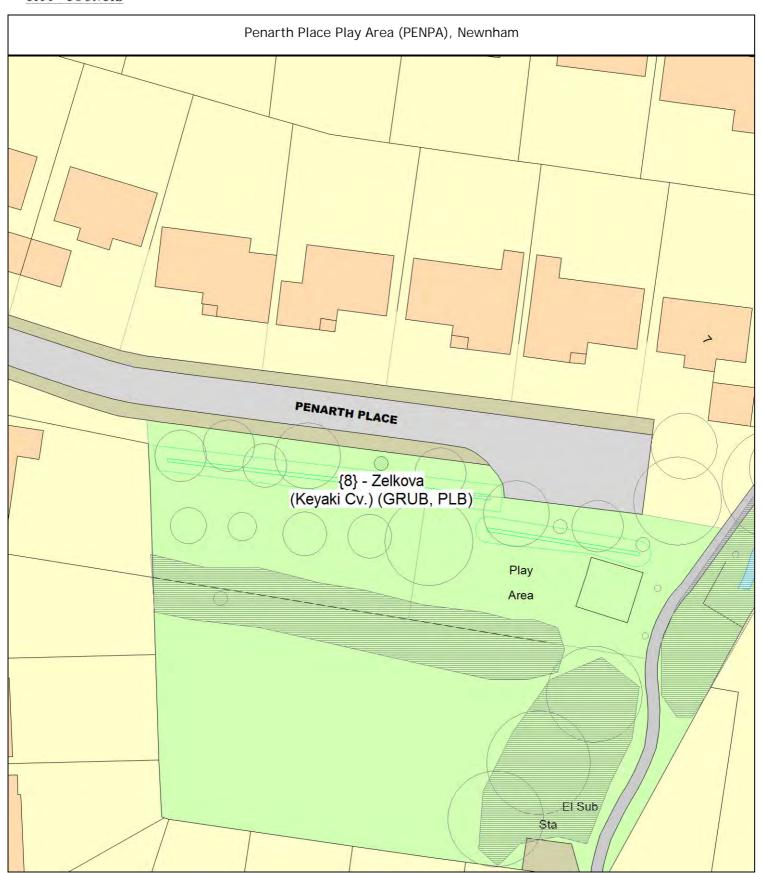

Pen Close (PENCLO), Cherry Hinton

SgI/11 (149236) Thorn (Hawthorn) (Crataegus monogyna) o/s 15/17

PLB Planting specification B (Double stake)

1 tree

Penarth Place Play Area (PENPA), Newnham

Sgl/8 (283092) Zelkova (Keyaki Cv.) (Zelkova serrata 'Green Vase')

GRUB Remove newly planted tree, take away any tree stakes and fill any 1 tree

holes with topsoil

PLB Planting specification B (Double stake)

1 tree

SgI/11 (124440)

PLB Planting specification B (Double stake)