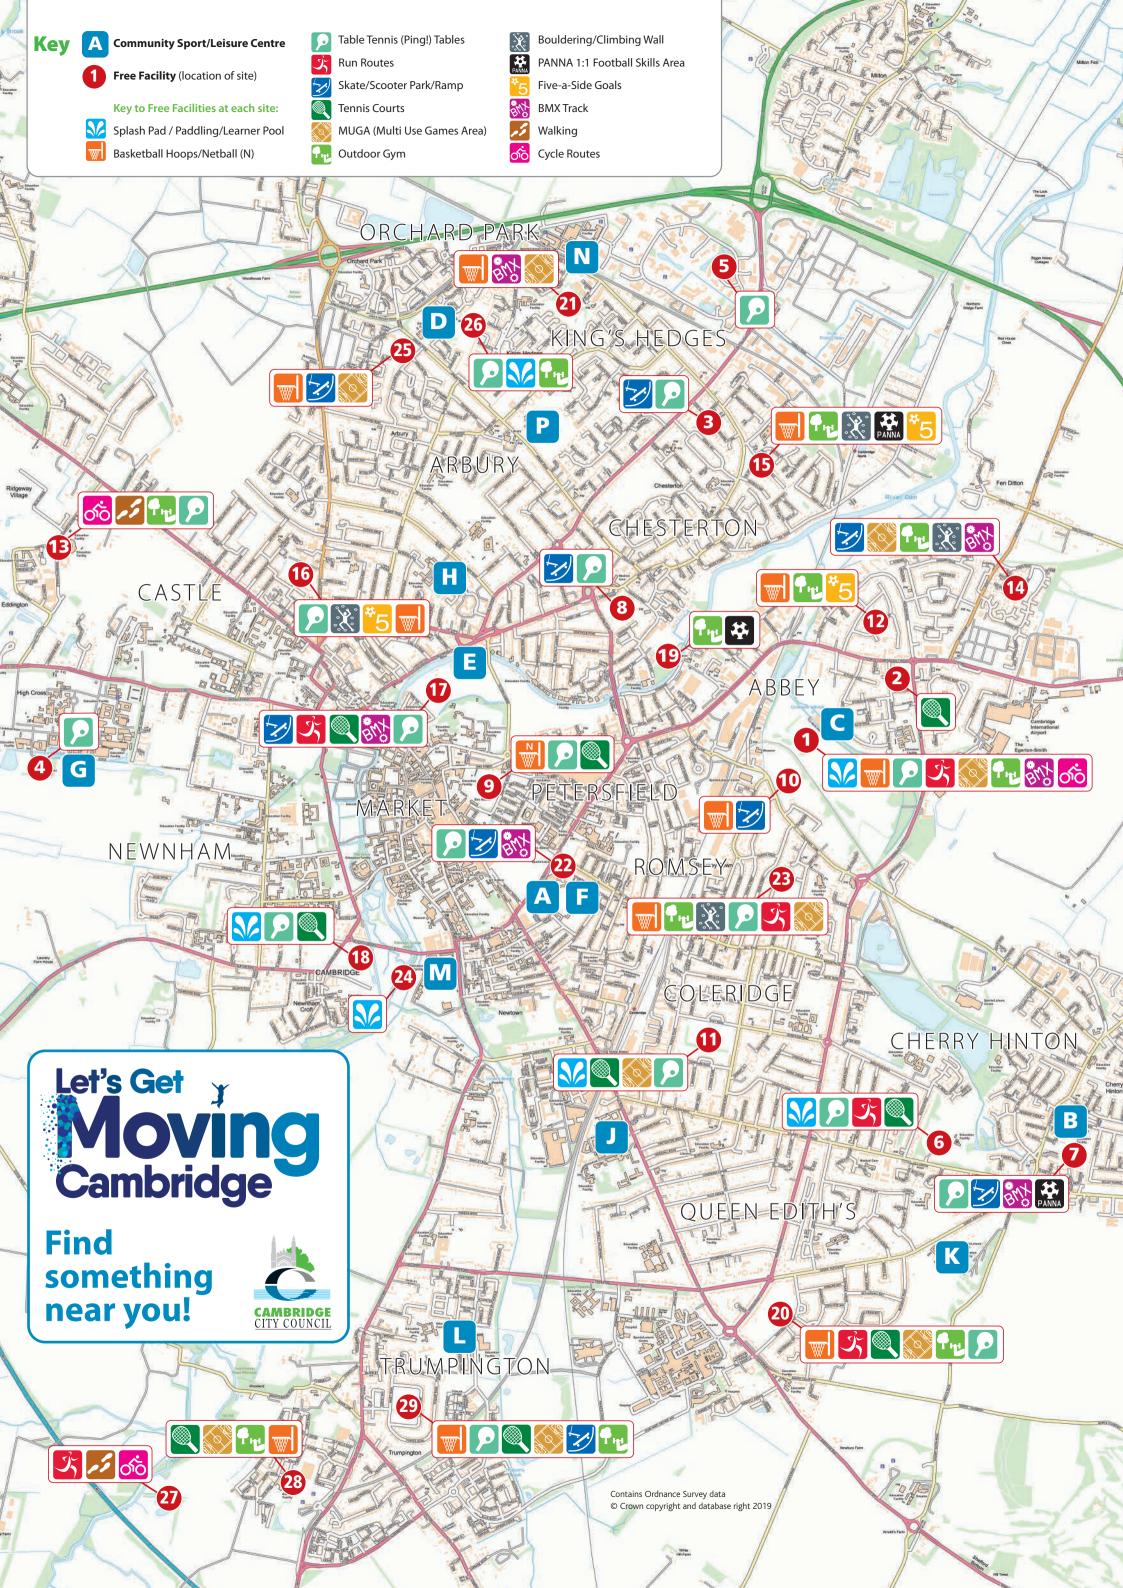

How many outdoor fitness areas do you expect to have in your authority area in the financial year 2021/22? \*

\* For the above questions demoted by \*, we are currently updating our indoor and outdoor sports strategies and the updates this year will incorporate a full review of all outdoor hard courts and MUGAs along with Tennis, bowls and netball provision and will be identified in the new city and SCDC playing pitch strategy for future improvements and upgrades to the hard court areas including Mugas and will be linked to linked with our new local plan and CIL policy to allow for continued collection of developer contributions in the future. A map is attached which shows the current provision.

# FREE activities in the City's green and open spaces

(for locations see map overleaf)

- Abbey Leisure Complex & Coldhams Common, Pool Way (off Whitehill Road), Cambridge, CB5 8NT: Splash Pad, Table Tennis (x2), Run Route, Basketball Hoops, BMX Track, Outdoor Gym, Multi Use Games Area (MUGA), Grass Pitches, Cycle Route.
- Barnwell Road Tennis Court, Cambridge, CB5 8RQ: Tennis Court (x1).
- Browns Field Community Centre, 31a Green End Rd, Cambridge, CB4 1RU: Table Tennis (x1), Scooter Park.
- Cambridge University Sports Centre, Philippa Fawcett Drive, Cambridge, CB3 0AS: *Table Tennis (x1)*.
- Cambridge Science Park, Cambridge, CB4 0GQ: *Table Tennis (x1)*.
- 6 Cherry Hinton Hall, Cherry Hinton Road, Cambridge, CB1 8DW: Paddling Pool, Run Route, Table Tennis (x2), Tennis Court (x1).
- **Cherry Hinton Recreation Ground, High Street,** Cherry Hinton, Cambridge, CB1 9EJ: BMX Track, Skate Park, Table Tennis (x1), Panna (x1).
- Chesterton Recreation Ground, Church Street, Chesterton, CB4 1DH: Skate Ramp, Table Tennis(x1).
- Christ's Pieces, Emmanuel Road, Cambridge, CB1 1JW: Tennis Courts (x4), Table Tennis (x3), Netball Court
- **Coldhams Lane Play area**, Cambridge, CB1 3HH: Basketball Hoops, Skate Ramp.
- Coleridge Recreation Ground, Davy Road, Cambridge, CB1 3QW: Tennis Courts (x2), Table Tennis (x1), Splash Pad/Paddling Pool, MUGA.
- Ditton Fields Recreation Ground, Cambridge, CB5 8QL: Basketball Hoops, Outdoor Gym, Five-a-Side Goals.

- **(B) Eddington**, Cambridge, CB3 1AA: *Outdoor gym, table* tennis (x1), cycle and walking routes
- Fison Road Recreation Ground (Thorpe Way Play Area), Cambridge, CB5 8TL: BMX Track, Outdoor Gym, Multi Use Games Area (MUGA), Skate Park, Climbing Boulders with Climbing Net.
- Green End Recreation Ground, Green End Road, Cambridge, CB4 1RU: Basketball Hoops, Bouldering Wall, Outdoor Gym, Panna (x1), Five-a-Side Goals.
- Histon Road Recreation Ground, Cambridge, CB4 3QE: Table Tennis (x1) Climbing Boulder (x1), Five-a-Side (allweather surface), Basketball Hoops.
- Jesus Green, Cambridge, CB4 3BD: Tennis Courts (x4 Hard, x2 Grass), Run Route, Skate & BMX Park, Table Tennis (x1).
- **18** Lammas Land, Cambridge, CB3 9EY: *Tennis Court (x1), Table Tennis (x1), Paddling Pool.*
- Logan's Meadow, Cambridge, CB4 1BL: Outdoor Gym, football kickabout area.
- Nightingale Recreation Ground, Cambridge, CB1 8SG: Tennis Courts (x2), Run Route, Table Tennis (x1), Basketball Hoops, MUGA, Outdoor Gym.
- Nuns Way Recreation Ground, Cambridge, CB4 2NR: BMX Track, MUGA, Basketball Hoops.
- Parkside Pools & Gym, Gonville Place, Cambridge, CB1 1LY: Skate Park, BMX Track, Table Tennis (x2).
- Romsey Recreation Ground, Vinery Road, Cambridge, CB1 3DT: Basketball Hoops, MUGA, Outdoor Gym, Climbing Boulder Wall (x1), Table Tennis (x1), Run Route.
- Sheeps Green Learner Pool, via Barton Road, Cambridge, CB3 9PA: Outdoor Learner Pool.
- St Albans Recreation Ground, St Catherines Road, Cambridge, CB4 3XJ: Skate Ramp, Basketball Hoops, MUGA.
- The Pulley Recreation Ground, off Buchan Street, Cambridge, CB4 2XF: Splash Pad, Outdoor Gym (Junior), Table Tennis (x1).
- Trumpington Meadows Country Park, Cambridge CB2 9LJ: Run Route, Walking Routes, Cycle Paths.
- **Trumpington Meadows**, Kestrel Rise, Trumpington CB2 9AY: Tennis Court (x1), MUGA, Basketball Hoops, Outdoor Gym off Consort Avenue.

Trumpington Recreation Ground, Paget Road, Cambridge, CB2 9JT: Table Tennis (x1), Basketball Hoops, Tennis Court (x1), MUGA, Outdoor Gym, Scooter Park.

All the above facilities are free to use and non-bookable.