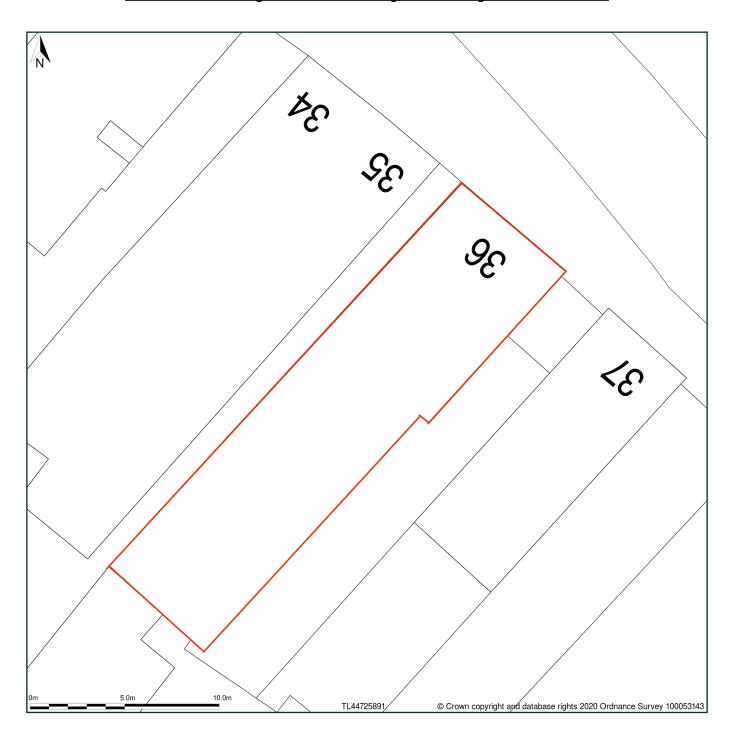

## Fitzbillies, 36, Bridge Street, Cambridge, Cambridgeshire, CB2 1UW

Block Plan shows area bounded by: 544706.02, 258901.03 544742.02, 258937.03 (at a scale of 1:200), OSGridRef: TL44725891. The representation of a road, track or path is no evidence of a right of way. The representation of features as lines is no evidence of a property boundary.