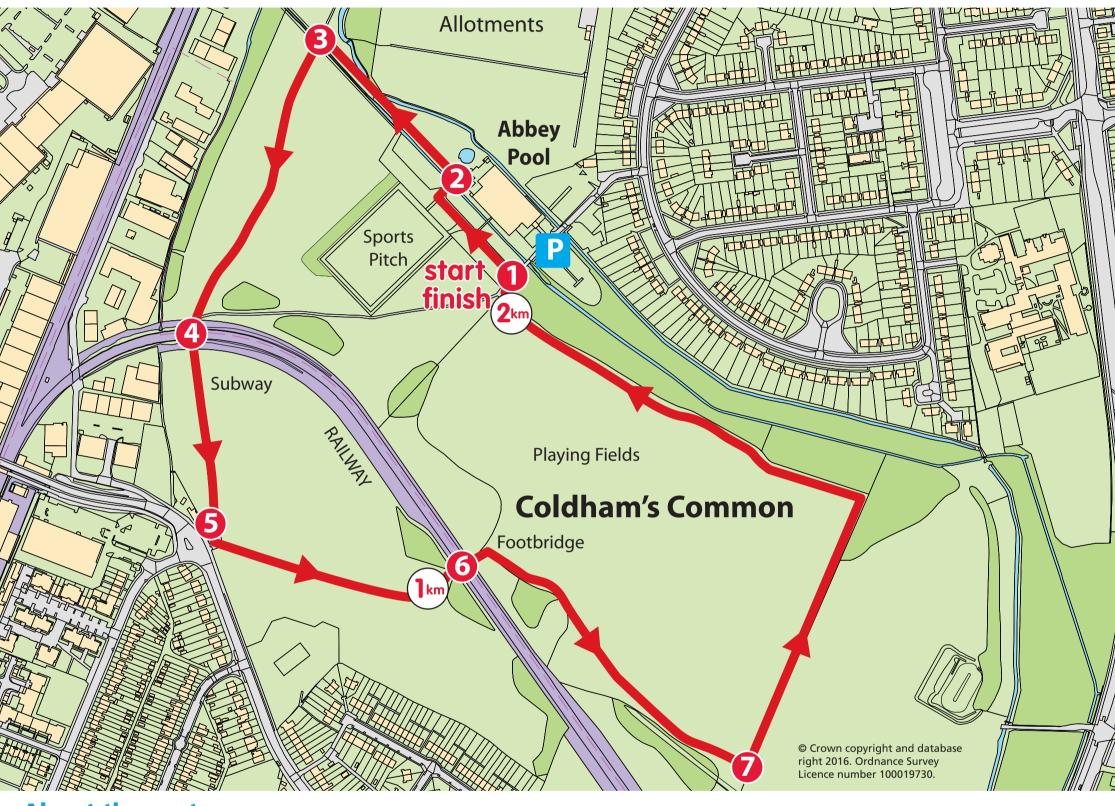

#### Key route points (see map)

- 1 Start & finish point is at the end of the concrete bridge from the car park.
- Pollow the footpath down towards the astro turf and MUGA, and continue on this path past the children's play park and along the side of the stream.
- 3 Turn left at this point and continue to follow the foot and cycle path down the middle of the parks.
- 4 Continue forward through the metal gates and under the bridge, then heading towards the main road.
- 5 Just before the gate leading out onto the main road turn left across the grass park and head towards the metal bridge.
- 6 Pass the 1k marker and climb the stairs to cross the bridge, which will lead you to the football playing fields. Turn right at the other side of the bridge to follow the outside edge of the park, heading towards the back of the playing fields.
- At this point, don't go through the gate but bear left and continue to follow the outside edge of the playing field heading back down towards the start/finish point and car park. This will be 2km at the finish marker. For 3km, turn left at the finish marker and loop back around the playing fields on the same route or repeat the whole route for 4km.