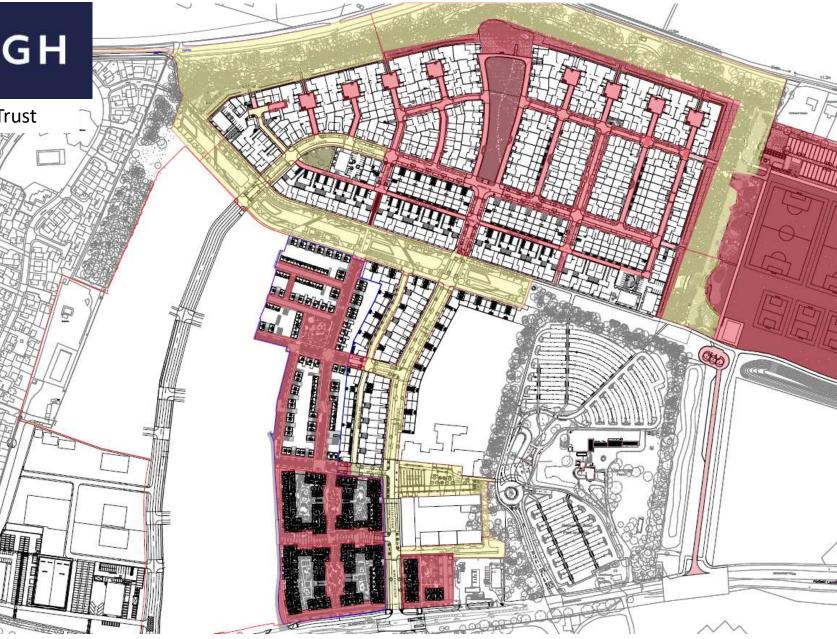

## MARLEIGH

Areas Handed Over to the Land Trust

### Land Trust Handovers

Land Trust Management (Soft Landscaping and Play Areas Only - Roads, Cycle/ Pedestrian Pathways to be Adopted)

Hill Marshall Management (Not currently handed over to Land Trust to form part of Estate Services)