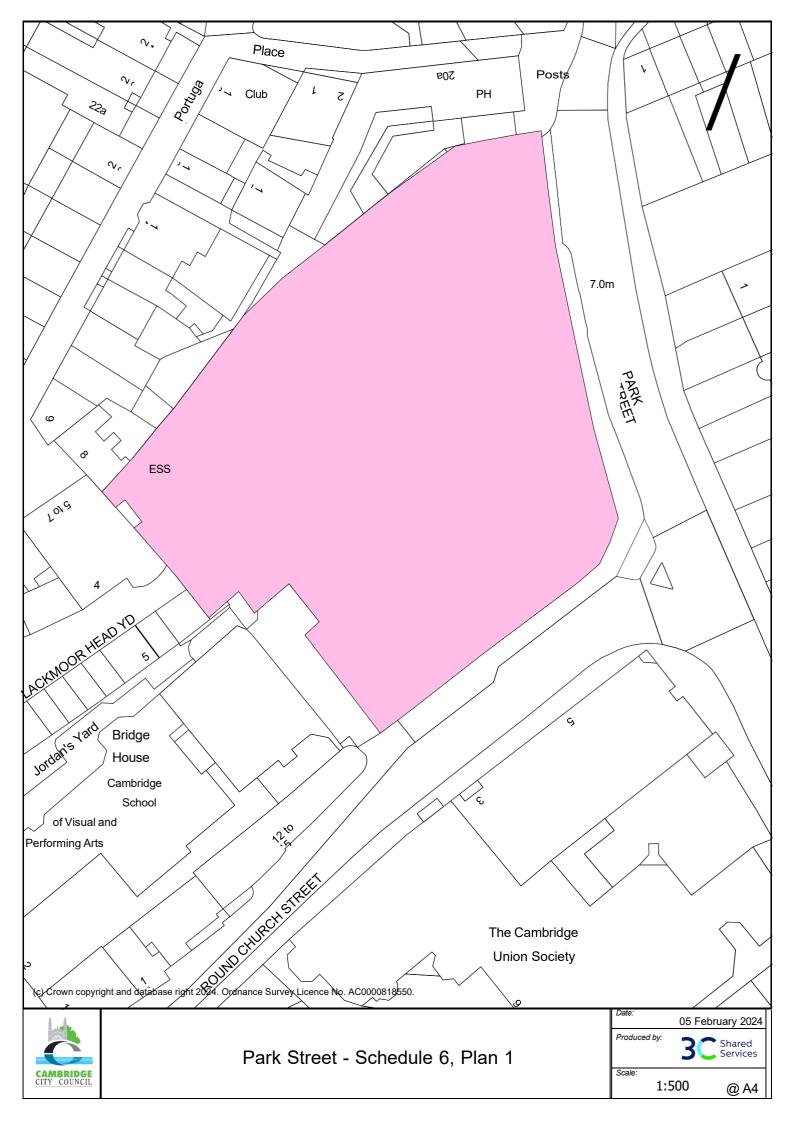

(2) Substitute Schedule 4 in Schedule 3 Table 2 of the Order of 2023 to reflect the tariff applicable from the date this Order comes into operation.

(3) Substitute Plan 1 And Plan 3 of the Consolidated Order of 2023 to reflect new car park footprint included on the Plans enclosed in this Order.