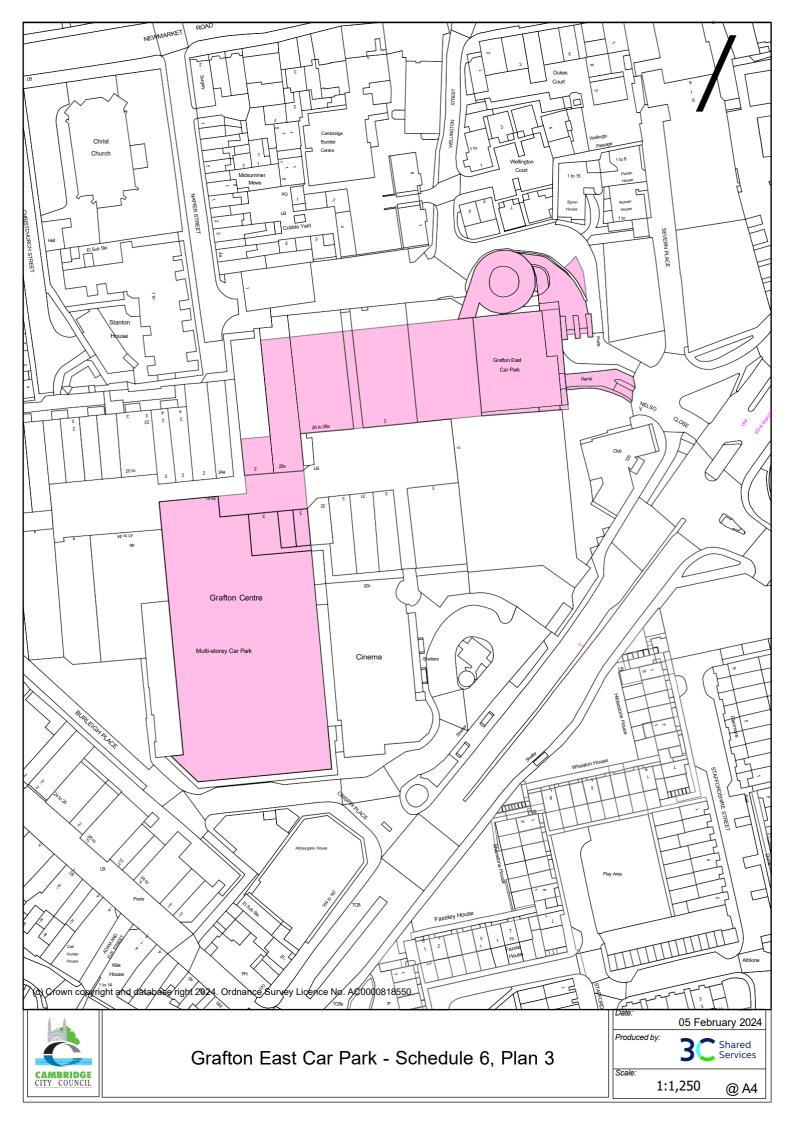

(2) Substitute Schedule 4 in Schedule 3 Table 2 of the Order of 2023 to reflect the tariff applicable from the date this Order comes into operation.

(3) Substitute Plan 1 And Plan 3 of the Consolidated Order of 2023 to reflect new car park footprint included on the Plans enclosed in this Order.